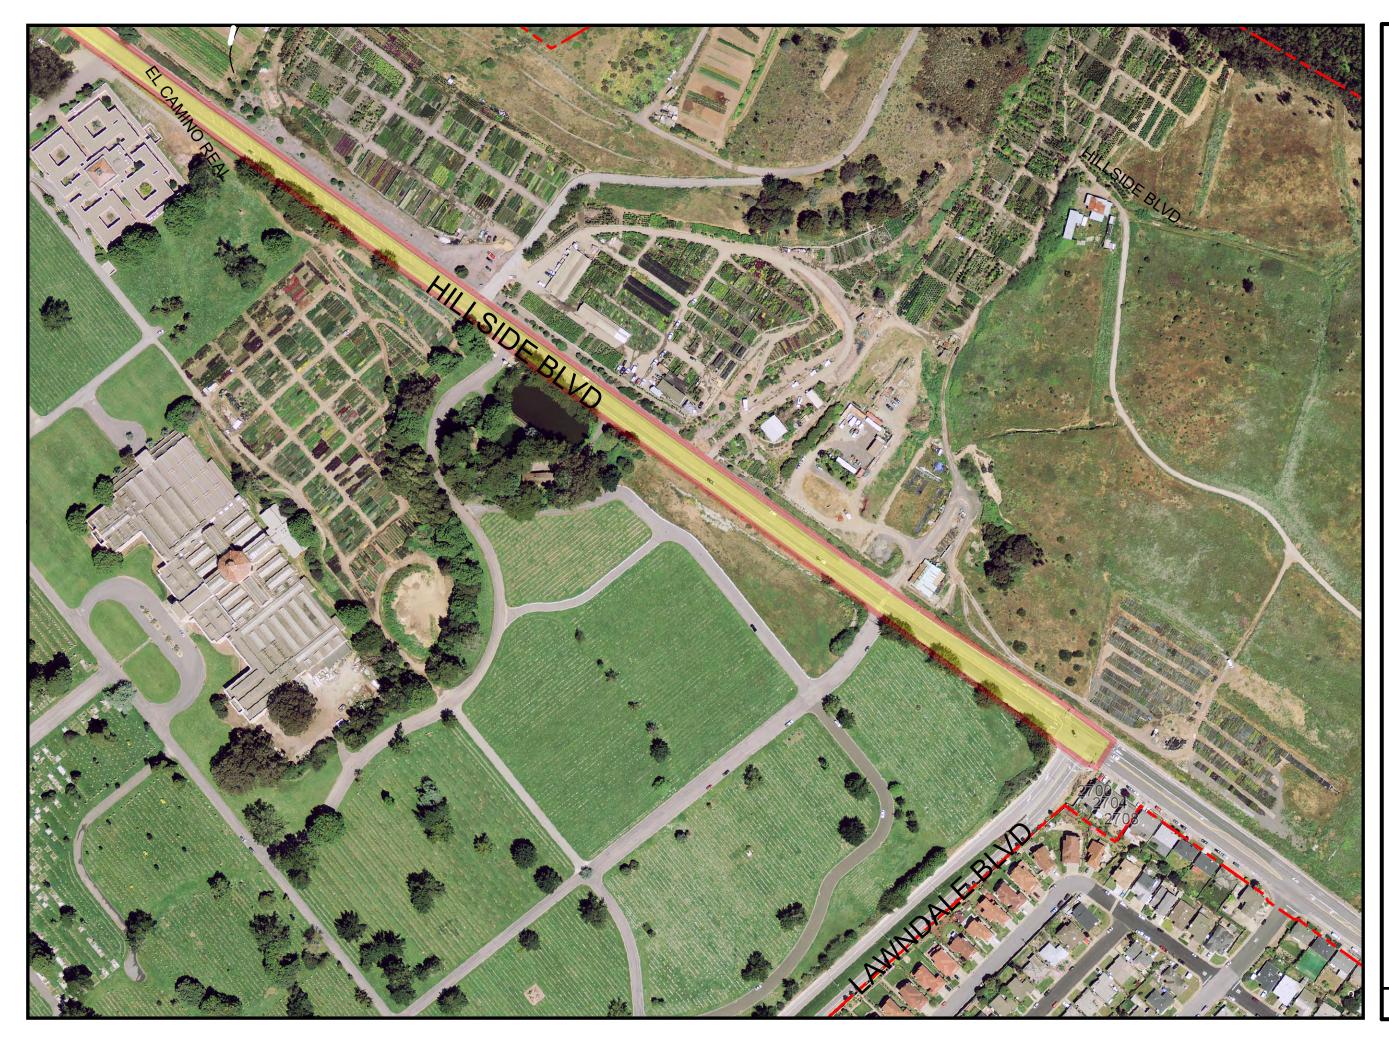

#### CONSENT CALENDAR

- 2. Motion to Accept the Minutes from the March 22, 2023 Regular Meeting.
- 3. Motion to Approve Report of Checks Paid for February 2023.
- 4. Motion to Accept Informational Report on Recreation Department Programs, Activities, Events, and Trips for the First Quarter of 2023.
- 5. Motion to Adopt a Resolution to Amend the FY 2022-23 Budget and Authorizing: (1) the Payment of \$1.0 Million to CalPERS as Supplemental Pension Payments Including Authorizing the City Manager to Execute and Submit the Additional Unfunded Accrued Liability Payment Form to CalPERS; and (2) \$800,000 to the PARS' 115 Trust for Pension, Pursuant to CEQA Guideline 15061.
- 6. Motion to Adopt a Resolution Declaring the Futility of Public Bidding and Delegating Authority to the City Manager to Approve and Execute a Reimbursement Agreement with South San Francisco for Roadway Resurfacing Work on Hillside Boulevard and Lawndale Boulevard and Approving a Capital Improvement Plan Budget Amendment to CIP #906 from \$320,000 To \$337,645, Pursuant to CEQA Guideline 15301.