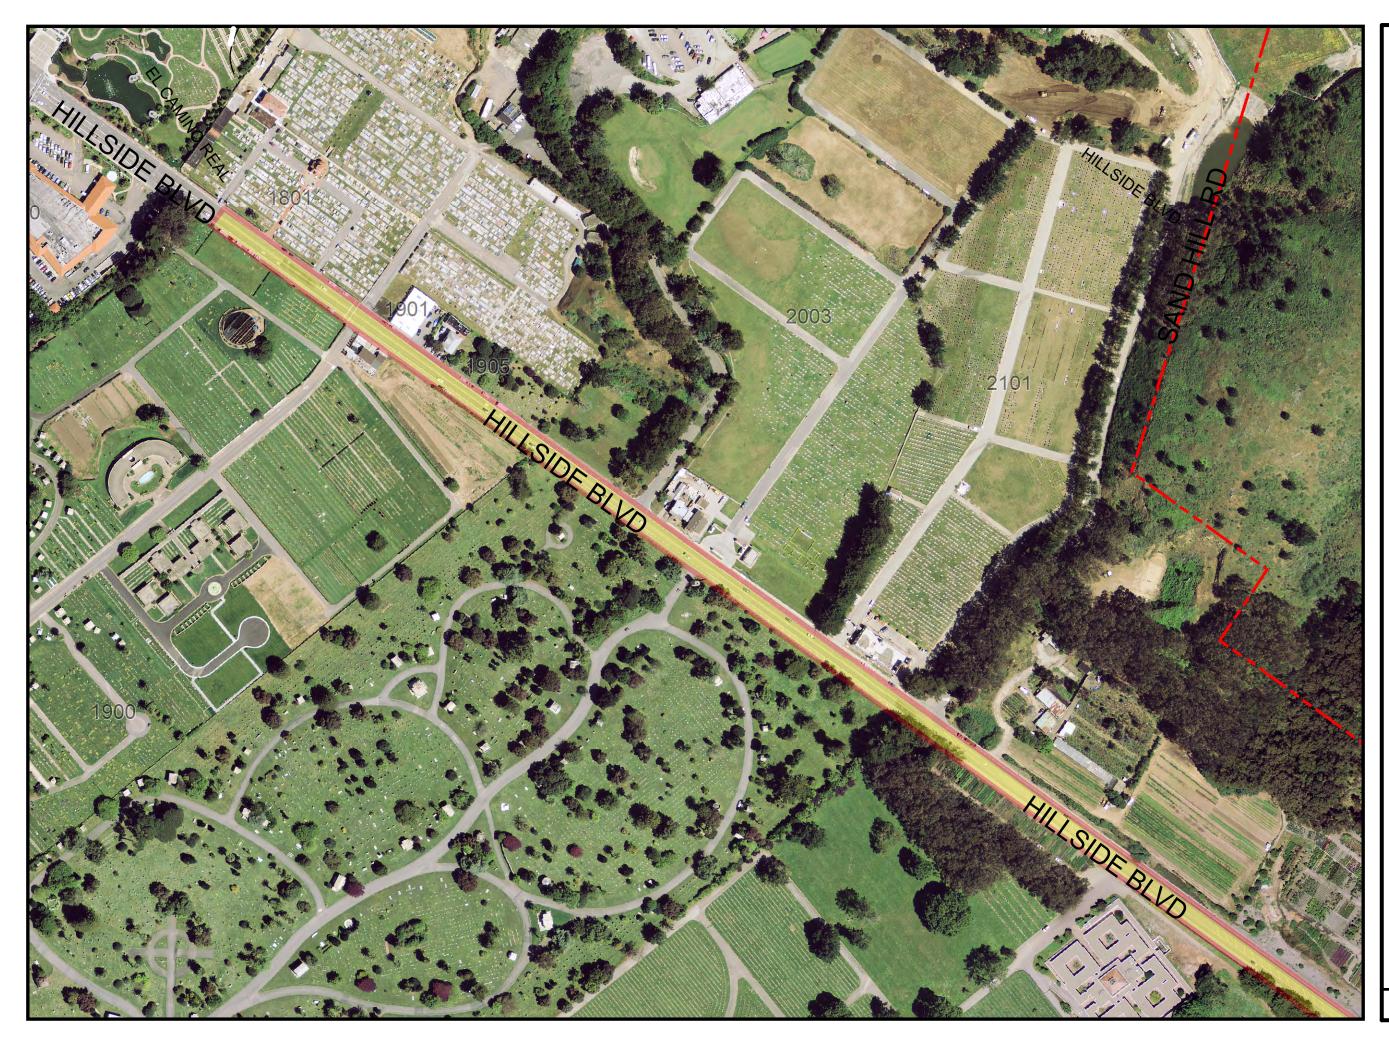

#### CONSENT CALENDAR

- 2. Motion to Accept the Minutes from the March 22, 2023 Regular Meeting.
- 3. Motion to Approve Report of Checks Paid for February 2023.
- 4. Motion to Accept Informational Report on Recreation Department Programs, Activities, Events, and Trips for the First Quarter of 2023.
- 5. Motion to Adopt a Resolution to Amend the FY 2022-23 Budget and Authorizing: (1) the Payment of \$1.0 Million to CalPERS as Supplemental Pension Payments Including Authorizing the City Manager to Execute and Submit the Additional Unfunded Accrued Liability Payment Form to CalPERS; and (2) \$800,000 to the PARS' 115 Trust for Pension, Pursuant to CEQA Guideline 15061.
- 6. Motion to Adopt a Resolution Declaring the Futility of Public Bidding and Delegating Authority to the City Manager to Approve and Execute a Reimbursement Agreement with South San Francisco for Roadway Resurfacing Work on Hillside Boulevard and Lawndale Boulevard and Approving a Capital Improvement Plan Budget Amendment to CIP #906 from \$320,000 To \$337,645, Pursuant to CEQA Guideline 15301.