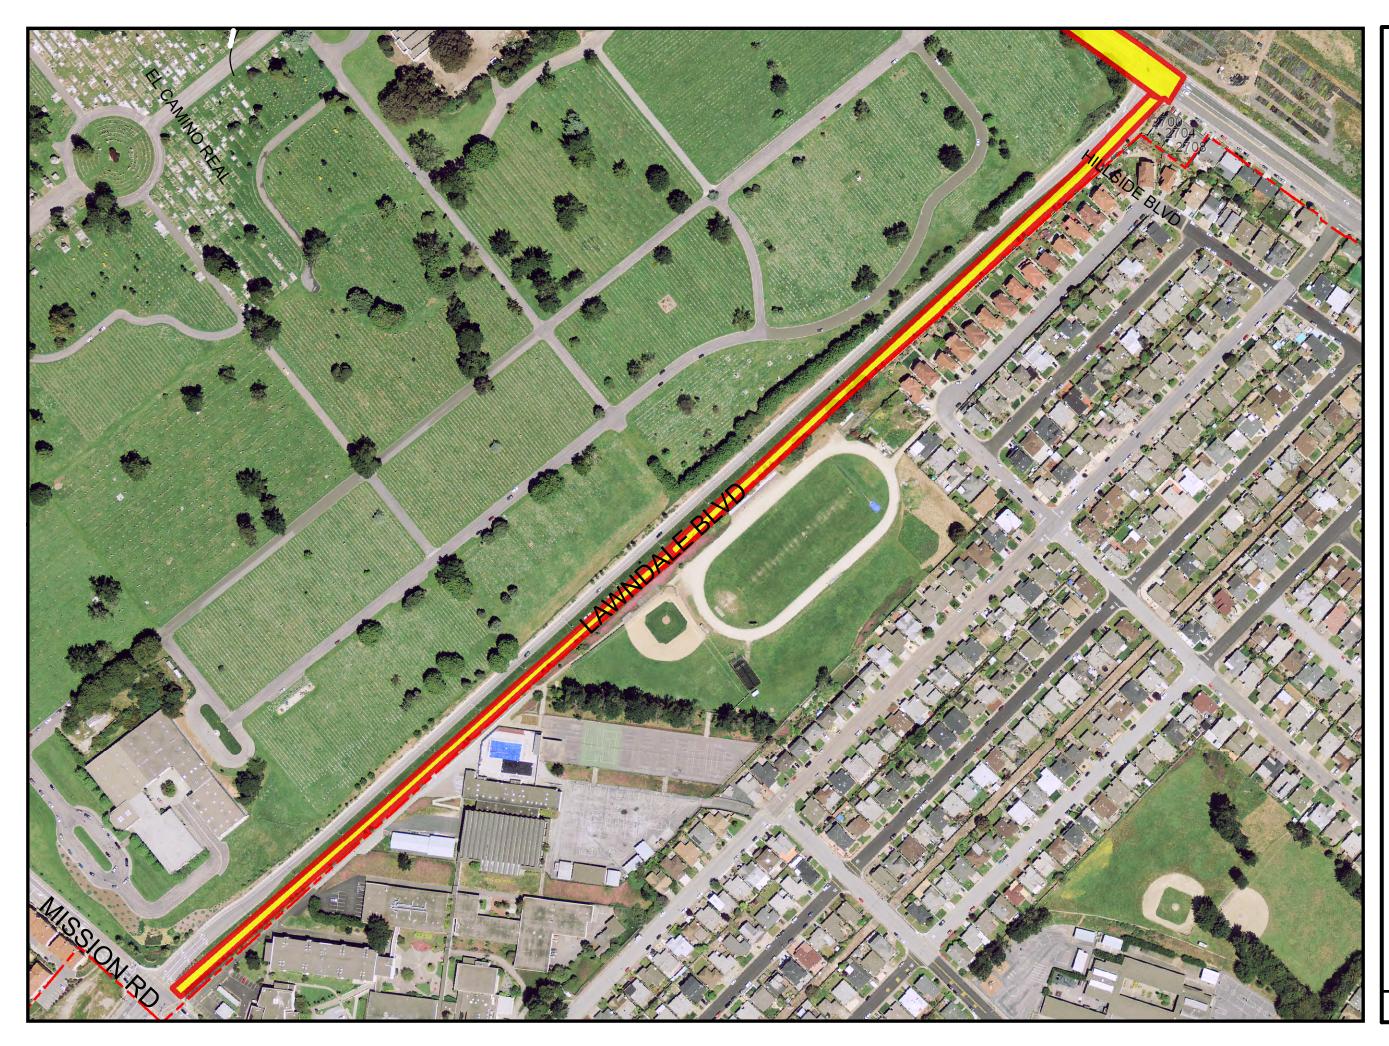

#### CONSENT CALENDAR

- 2. Motion to Accept the Minutes from the March 22, 2023 Regular Meeting.
- 3. Motion to Approve Report of Checks Paid for February 2023.
- 4. Motion to Accept Informational Report on Recreation Department Programs, Activities, Events, and Trips for the First Quarter of 2023.
- 5. Motion to Adopt a Resolution to Amend the FY 2022-23 Budget and Authorizing: (1) the Payment of \$1.0 Million to CalPERS as Supplemental Pension Payments Including Authorizing the City Manager to Execute and Submit the Additional Unfunded Accrued Liability Payment Form to CalPERS; and (2) \$800,000 to the PARS' 115 Trust for Pension, Pursuant to CEQA Guideline 15061.
- 6. Motion to Adopt a Resolution Declaring the Futility of Public Bidding and Delegating Authority to the City Manager to Approve and Execute a Reimbursement Agreement with South San Francisco for Roadway Resurfacing Work on Hillside Boulevard and Lawndale Boulevard and Approving a Capital Improvement Plan Budget Amendment to CIP #906 from \$320,000 To \$337,645, Pursuant to CEQA Guideline 15301.