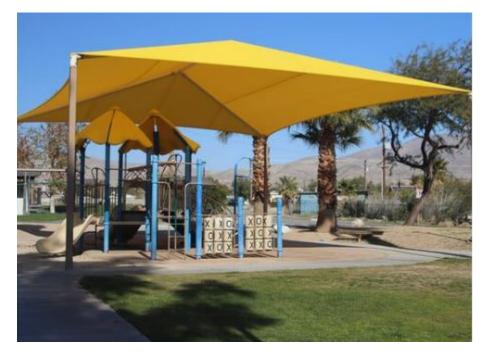

## Tedesco Park Upgrades

Have you noticed the changes going on at Tedesco Park?

Demolition of the old playground, the climbing rock, and splash pad area has begun. The completed project will feature shaded picnic tables/areas for year-round enjoyment, new trash cans, and great views of the newly-installed playground equipment just a few feet away.