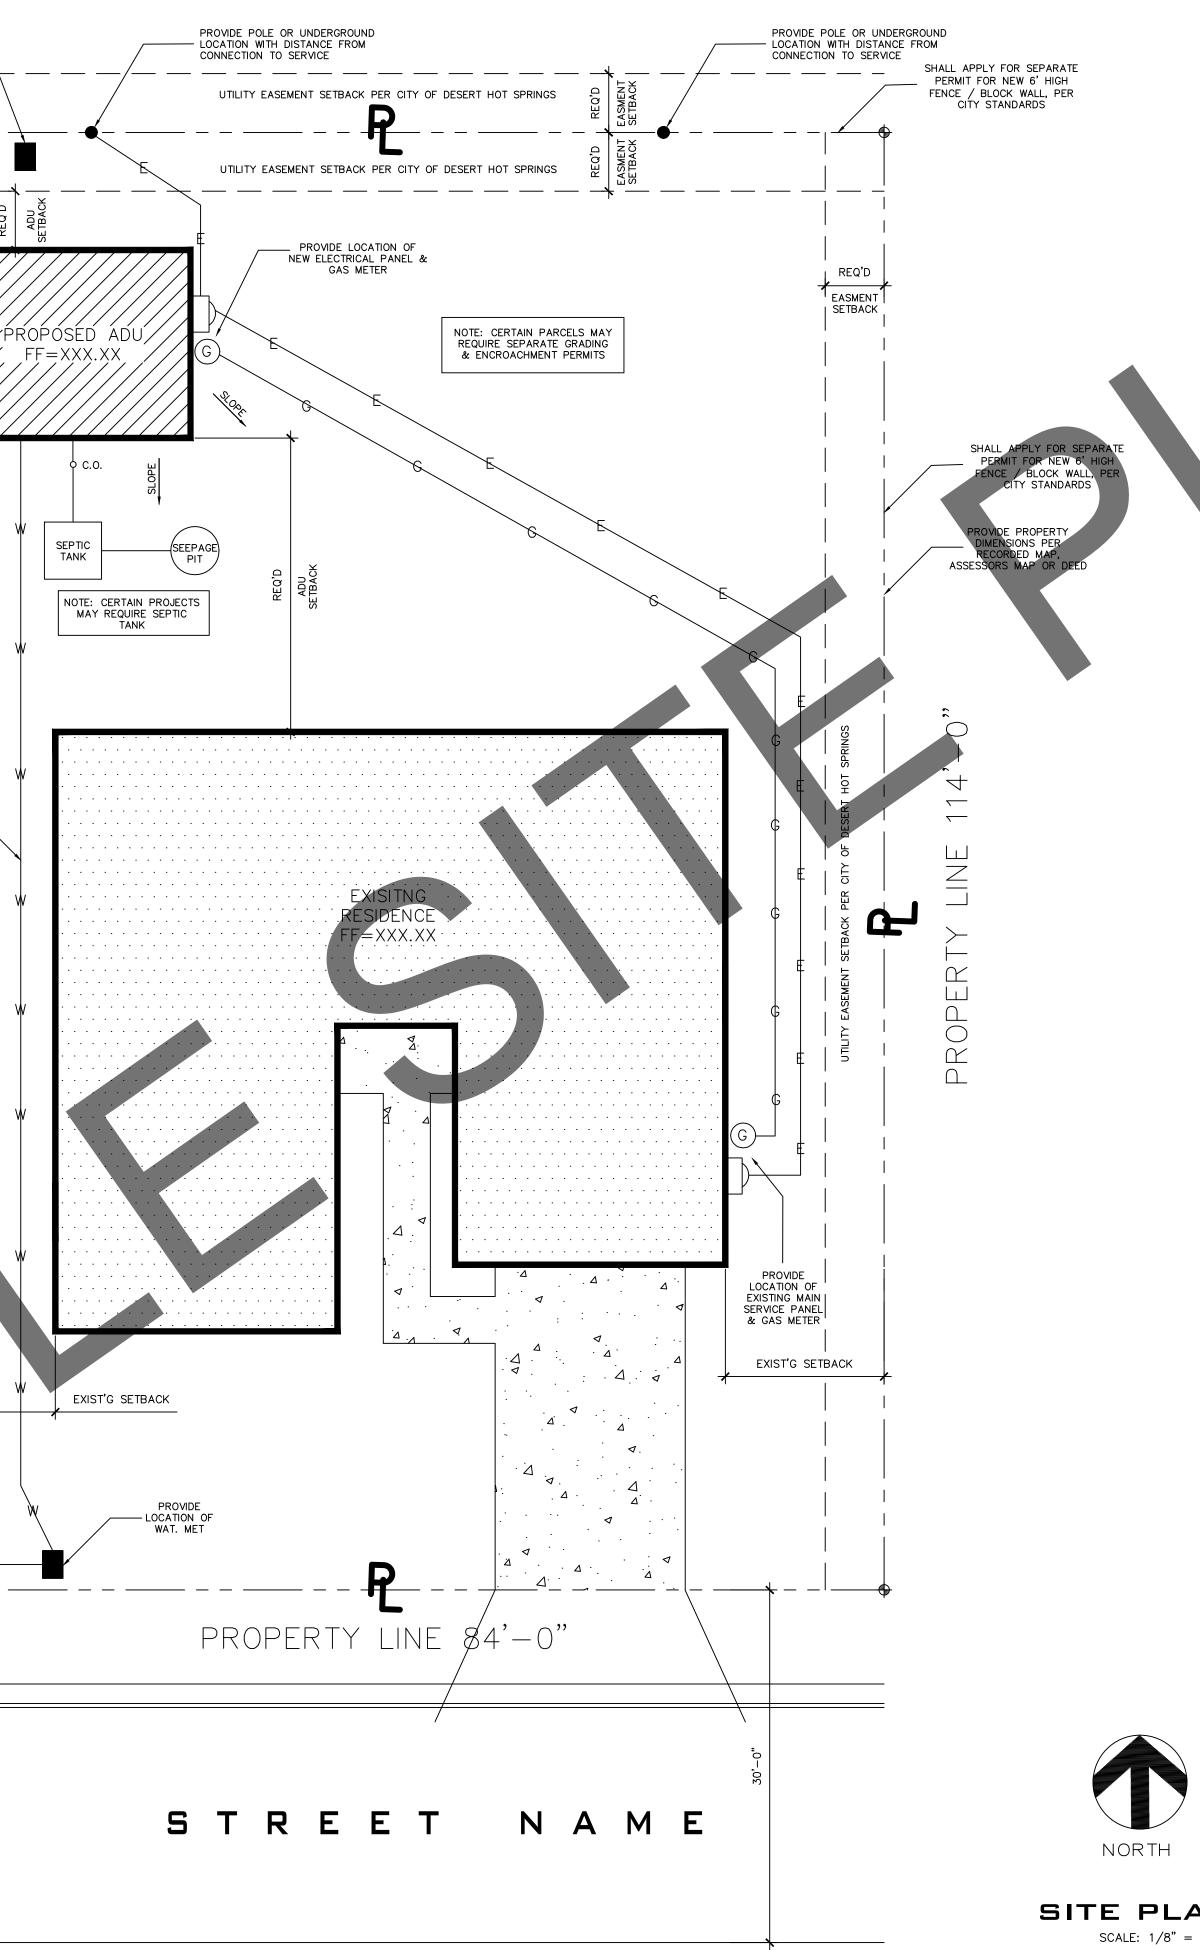

SHALL APPLY FOR SEPARATE PERMIT FOR NEW 6' HIGH FENCE / BLOCK WALL, PER CITY STANDARDS

SHALL APPLY FOR SEPARATE

PERMIT FOR NEW 6' HIGH

FENCE / BLOCK WALL, PER CITY STANDARDS

PROVIDE PROPERTY DIMENSIONS PER \_\_\_\_\_ RECORDED MAP, ASSESSORS MAP OR DEED

> PROVIDE ACCESS ROUTE \_\_\_\_ FROM SEWER CONNECTION TO ADU

PROVIDE LOCATION OF WAT. MET

\_ \_\_ \_\_

REQ'D

EASMEN

SETBA

PROVIDE ACCESS ROUTE \_\_\_\_\_ FROM WATER CONNECTION TO ADU

**C** 

|                      | <image/>                                                                                               | PROPOSED DETACHED ADU:<br>OWNER / BUILDER NAME | SDARA OF TARISER TOT SPARA CS |
|----------------------|--------------------------------------------------------------------------------------------------------|------------------------------------------------|-------------------------------|
|                      | LOCATION OF EXISTING AND PROPOSED<br>VEGETATION                                                        |                                                |                               |
|                      | LOCATION OF EXISTING AND PROPOSED UTILITIES<br>TO NEW ADU                                              | REVISIONS                                      | BY                            |
|                      | LOCATION OF EXISTING AND NEW UTILITIES (SEWER<br>LATERAL CLEANOUTS. GAS LINES, ELECTRICAL              |                                                |                               |
|                      | OVERHEAD, OR UNDERGROUND CONDUCTORS)<br>NEW SEWER LATERAL SERVING THE NEW ADU.                         | SHEET TITLE                                    |                               |
|                      | REFER TO CPC 311.1<br>ADU SEWER LINE CANNOT BE CONNECTED                                               |                                                |                               |
|                      | DIRECTLY TO THE EXISTING MAIN DWELLING UNIT<br>EXCEPT AS SPECIFIED IN GOVERNMENT CODE<br>SECTION 65852 |                                                |                               |
|                      | LOCATION OF EXISTING AND NEW METER<br>LOCATIONS (GAS,ELECTRICAL, WATER)                                | SAMPLE SITE F                                  | 'LAN                          |
|                      | PROVIDE FULL LEGAL DESCRIPTION ON SITE PLAN<br>AND SIGNED BY PREPARER                                  |                                                |                               |
|                      | PROVIDE A PHOTO FROM THE STREET OF THE<br>EXISTING MAIN DWELLING                                       | DATE:                                          |                               |
|                      | PROVIDE CONSTRUCTION TYPE / OCCUPANCY AND<br>LOT COVERAGE PERCENTAGES                                  | SCALE:                                         |                               |
|                      | DEFERRED SPRINKLER SUBMITTAL                                                                           | AS NOTED                                       |                               |
| <b>AN</b><br>= 1'-0" | DEFERRED SOLAR SUBMITTAL                                                                               |                                                |                               |