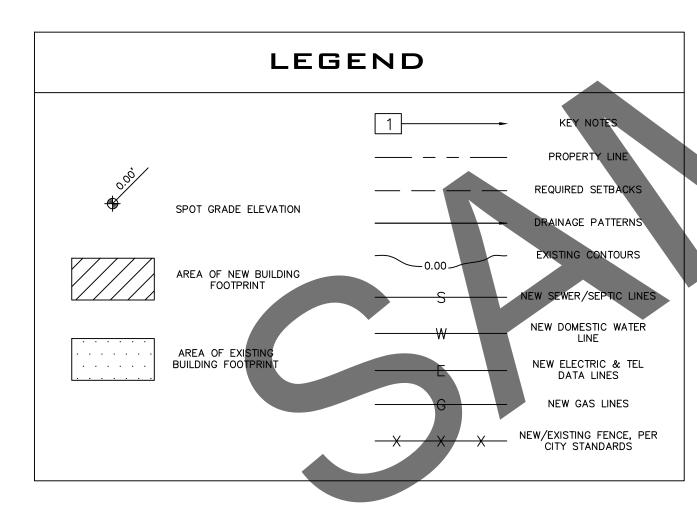

## GENERAL NOTES

1. SPOT DIMENSIONS INDICATE ESTIMATED GRADE HEIGHTS (VERIFY IN FIELD PRIOR TO CONSTRUCTION) 2. SEE BUILDING PLANS FOR ALL OTHER DIMENSIONS AND NOTES NOT SHOWN. 3. SEE BUILDING PLANS AND SCHEDULES FOR ALL EXTERIOR DOOR AND WINDOW REFERENCES AND LOCATIONS. 4. YARD SETBACKS ARE TO BE MEASURED FROM THE EXTERIOR WALL FINISH TO THE PROPERTY LINE AND NOT FROM THE OUTSIDE OF THE FOOTING (OR FACE OF STUDS) 5. OWNER/CONTRACTOR TO REVIEW PLANS TO AVOID CONFLICTS WITH UTILITIES, I.E. METER LOCATIONS, ELECTRIC TRANSFORMER, BACKFLOW PREVENTERS, SEWER LINES AND ELECTRIC CONDUIT (POLE LIGHTNING AT DRIVEWAY ETC.) 6. OWNER/CONTRACTOR TO VERIFY ALL CONDITIONS AND UTILITY LOCATIONS AND IS RESPONSIBLE FOR LOCATING UTILITIES NOT SHOWN ON THE DRAWINGS 7. OWNER/CONTRACTOR TO AVOID DISTURBING OR DAMAGING EXISTING ÚTILITIES 8. CALL BEFORE YOU DIG OR CAUSE ANY GROUND DISTURBANCES

## LOT SIZE & IMPERVIOUS AREA

TOTAL LOT SIZE: \_\_\_ (EXISTING BUILDING FOOTPRINT, PATIO, DECKS, HARDSCAPE ETC.)

TOTAL AREA OF EXISTING IMPERVIOUS SURFACES: \_\_\_\_ (EXISTING BUILDING FOOTPRINT, PATIO, DECKS, HARDSCAPE, ETC.)

TOTAL AREA OF NEW IMPERVIOUS SURFACES: \_\_\_ (INCREASE TO BUILDING FOOTPRINT, PATIO, DECKS, HARDSCAPE, ETC.)

TOTAL AREA OF REPLACES IMPERVIOUS SURFACES: \_\_\_ (REPLACEMENT TO BUILDING FOOTPRINT, PATIO, DECKS, HARDSCAPE, ETC.)

## GRADING INFORMATION

TOTAL CUBIC YARD OF EARTHWORK: \_\_\_\_

TOTAL FILL MATERIAL PLACED ON AN EXISTING SLOPE STEEPER THAN 5 UNITS HORIZONTAL TO 1 VERTICAL:

TOTAL CUT OR FILL MATERIAL EXCEEDING 4'-0" IN VERTICAL DEPTH, MEASURED FROM THE EXISTING GROUND SURFACE: \_\_\_\_\_