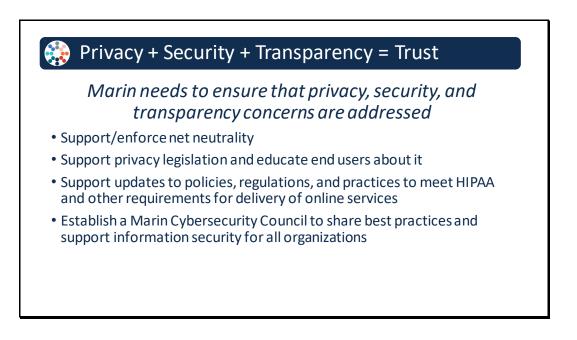

### Notes:

- 1. Focus Groups-It has been suggested to list each group in presentations
  - a. Krueger Pines
  - b. Children for Change
  - c. Aging Action Initiative
  - d. Commission on Aging Forum
  - e. Did a survey in Marin Housing Authority Sites.
- 2. Significant Needs
  - a. Digital Equity
  - b. Literacy
  - c. Privacy and Security
  - d. Safety-Electromagnetic