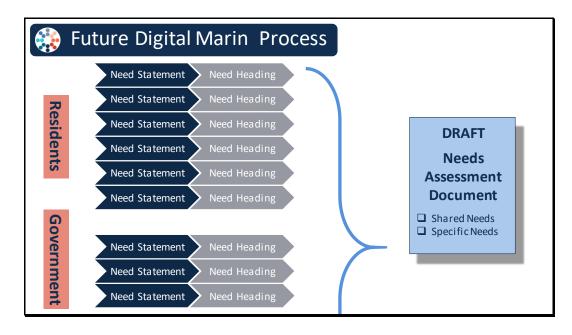

| Residents Group |

## Location:

Zoom-recorded

# Agenda:

- 1. Project Overview
- 2. Outreach Comments and Draft Needs Assessment
- 3. Workgroup Input
- 4. Questions and Answers

### Notes:

- 1. Focus Groups-It has been suggested to list each group in presentations
  - a. Krueger Pines
  - b. Children for Change
  - c. Aging Action Initiative
  - d. Commission on Aging Forum
  - e. Did a survey in Marin Housing Authority Sites.
- 2. Significant Needs
  - a. Digital Equity
  - b. Literacy
  - c. Privacy and Security
  - d. Safety-Electromagnetic



# Recording

This meeting was recorded and can be viewed at https://www.youtube.com/watch?v=29oe0jfoz38

# Slide Deck





Slide 2















Slide 6







# **Residents Work Group**

June 4, 2021 @ 02:30

# Slide 8







Slide 10







Slide 12







Slide 14







Slide 16







Slide 18







Slide 20







Slide 22







Slide 24