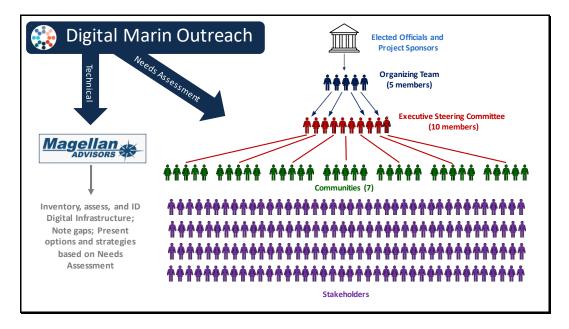

Admin            | County of Marin |
| Greg Knell    | Resident                       | Residents Group |

## Location:

Zoom-recorded

# Agenda:

- 1. Project Overview
- 2. Outreach Comments and Draft Needs Assessment
- 3. Workgroup Input
- 4. Questions and Answers

### Notes:

- 1. Focus Groups-It has been suggested to list each group in presentations
  - a. Krueger Pines
  - b. Children for Change
  - c. Aging Action Initiative
  - d. Commission on Aging Forum
  - e. Did a survey in Marin Housing Authority Sites.
- 2. Significant Needs
  - a. Digital Equity
  - b. Literacy
  - c. Privacy and Security
  - d. Safety-Electromagnetic



# Recording

This meeting was recorded and can be viewed at https://www.youtube.com/watch?v=29oe0jfoz38

# Slide Deck





Slide 2















Slide 6







# **Residents Work Group**

June 4, 2021 @ 02:30

# Slide 8







Slide 10







Slide 12







Slide 14







Slide 16







Slide 18







Slide 20







Slide 22







Slide 24