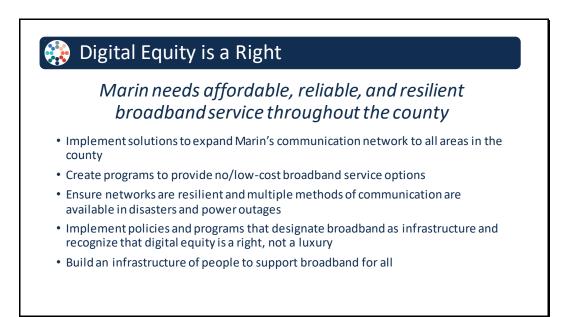

### Notes:

- 1. Focus Groups-It has been suggested to list each group in presentations
  - a. Krueger Pines
  - b. Children for Change
  - c. Aging Action Initiative
  - d. Commission on Aging Forum
  - e. Did a survey in Marin Housing Authority Sites.
- 2. Significant Needs
  - a. Digital Equity
  - b. Literacy
  - c. Privacy and Security
  - d. Safety-Electromagnetic