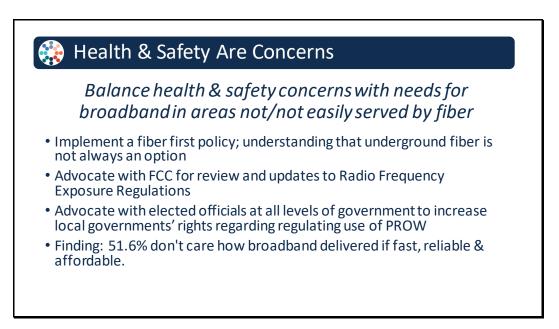

### Notes:

- 1. Focus Groups-It has been suggested to list each group in presentations
  - a. Krueger Pines
  - b. Children for Change
  - c. Aging Action Initiative
  - d. Commission on Aging Forum
  - e. Did a survey in Marin Housing Authority Sites.
- 2. Significant Needs
  - a. Digital Equity
  - b. Literacy
  - c. Privacy and Security
  - d. Safety-Electromagnetic