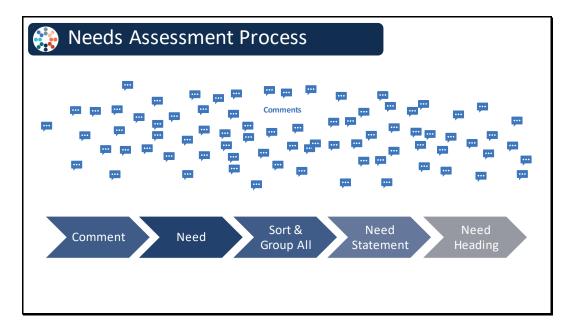

### Notes:

- 1. Focus Groups-It has been suggested to list each group in presentations
  - a. Krueger Pines
  - b. Children for Change
  - c. Aging Action Initiative
  - d. Commission on Aging Forum
  - e. Did a survey in Marin Housing Authority Sites.
- 2. Significant Needs
  - a. Digital Equity
  - b. Literacy
  - c. Privacy and Security
  - d. Safety-Electromagnetic