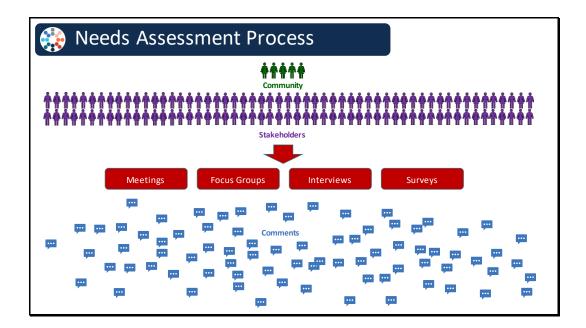

### Notes:

- 1. Focus Groups-It has been suggested to list each group in presentations
  - a. Krueger Pines
  - b. Children for Change
  - c. Aging Action Initiative
  - d. Commission on Aging Forum
  - e. Did a survey in Marin Housing Authority Sites.
- 2. Significant Needs
  - a. Digital Equity
  - b. Literacy
  - c. Privacy and Security
  - d. Safety-Electromagnetic