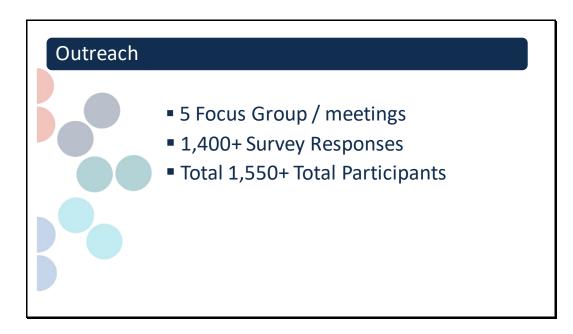

### Notes:

- 1. Focus Groups-It has been suggested to list each group in presentations
  - a. Krueger Pines
  - b. Children for Change
  - c. Aging Action Initiative
  - d. Commission on Aging Forum
  - e. Did a survey in Marin Housing Authority Sites.
- 2. Significant Needs
  - a. Digital Equity
  - b. Literacy
  - c. Privacy and Security
  - d. Safety-Electromagnetic