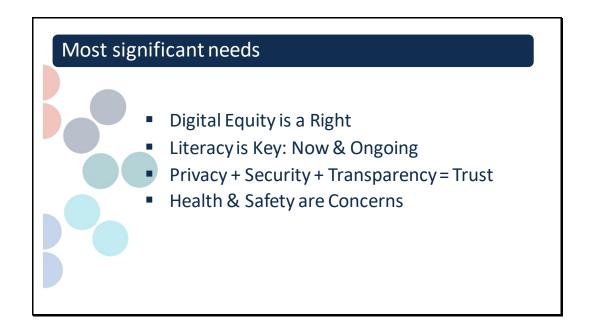

### Notes:

- 1. Focus Groups-It has been suggested to list each group in presentations
  - a. Krueger Pines
  - b. Children for Change
  - c. Aging Action Initiative
  - d. Commission on Aging Forum
  - e. Did a survey in Marin Housing Authority Sites.
- 2. Significant Needs
  - a. Digital Equity
  - b. Literacy
  - c. Privacy and Security
  - d. Safety-Electromagnetic