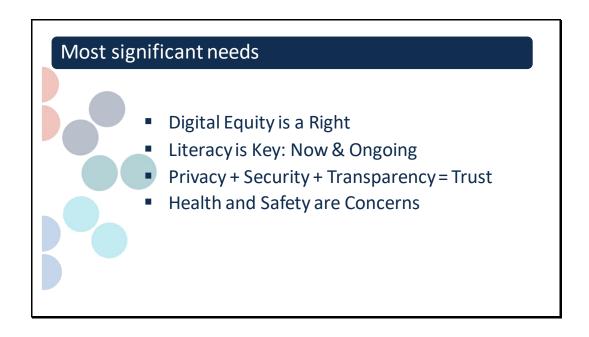

### Notes:

- 1. Focus Groups-It has been suggested to list each group in presentations
  - a. Krueger Pines
  - b. Children for Change
  - c. Aging Action Initiative
  - d. Commission on Aging Forum
  - e. Did a survey in Marin Housing Authority Sites.
- 2. Significant Needs
  - a. Digital Equity
  - b. Literacy
  - c. Privacy and Security
  - d. Safety-Electromagnetic