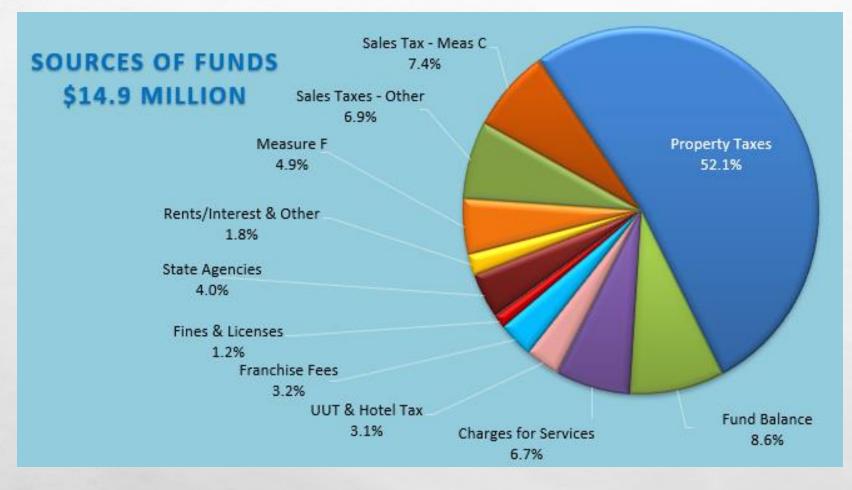

#### GENERAL FUND -SOURCE OF FUNDS

- PROPERTYTAXES 52.1%
- SALES TAXES 14.2%
- SERVICE CHARGES 6.7%
- MEASURE F 4.9%
- OTHER TAXES/FEES 20.1%
- FUND BALANCE 8.6%