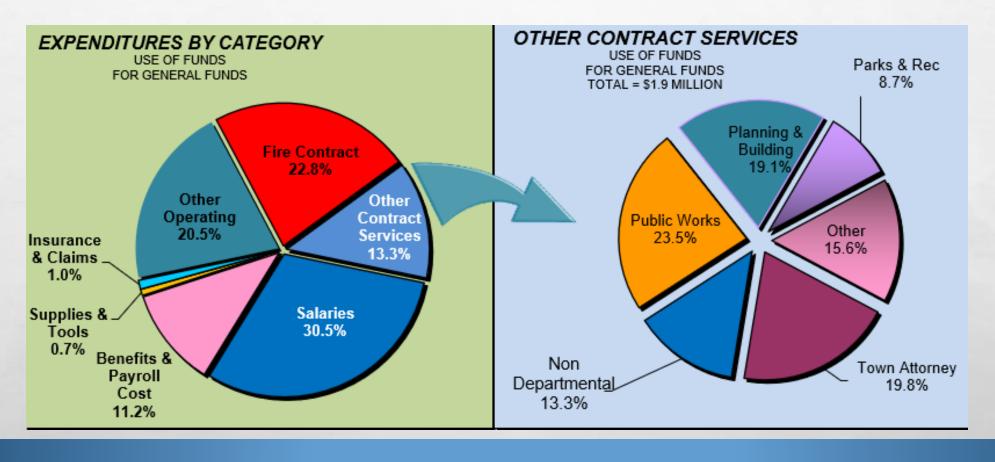

## TWO YEAR COMPARISON

#### **FISCAL 23/24-PROJECTED**

- GF REVENUE \$ 12.3M
- GF EXPENSES \$13.0M
- RESERVE \$ 5.4M (41.2%)
- OVERALL REVENUE \$16.2M
- OVERALL EXPENSE \$ 16.4M

#### **FISCAL 24/25 – DRAFT BUDGET**

- GF REVENUE \$ 12.4M + \$ 170K
- GF EXPENSES \$ 14.9M + \$ 1.1M
- RESERVE \$ 3.8M (25.3%)
- OVERALL REVENUE \$ 17.8M +\$960K
- OVERALL EXPENSE \$19.3M +\$2.9M



#### GENERAL FUND -SOURCE OF FUNDS

- PROPERTYTAXES 52.1%
- SALES TAXES 14.2%
- SERVICE CHARGES 6.7%
- MEASURE F 4.9%
- OTHER TAXES/FEES 20.1%
- FUND BALANCE 8.6%

## GENERAL FUND - USE OF FUNDS

- PUBLIC SAFETY 55.9%
- TOWN ADMINISTATION 12.5%
- DEVELOPMENT SERVICES 9.9%
- PUBLIC WORKS 9.3%
- PARKS & FACILITIES 2.7%
- RECREATION/COMM SERV 2.0%
- NON-DEPARTMENTAL 7.7%



## GENERAL FUND EXPENDITURES BY CATEGORY



## GENERAL FUND APPROPRIATIONS

#### **BUDGETARY CHALLENGES FOR 2024-2025**

- INFLATION HAS COOLED (2.4% FOR FEB 23 TO FEB 24 FOR SF BAY AREA)
  - PERSONNEL, GOODS & SERVICES INCREASED 3% WHERE APPROPRIATE
- PERSONNEL
  - RECRUITING (2 POLICE OFFICERS, CLIMATE ACTION COORD; DEPUTY TOWN CLERK, CHIEF BUILDING OFFICIALI
  - SUCCESSION PLANNING
- CAPITAL PROJECTS
  - FUNDING SOURCES FOR INFRASTRUCTURE IROADS, STORMWATERI
  - REPAIRS/UPGRADES TO FIRE STATION

### GENERAL FUND APPROPRIATIONS

#### **HIGHLIGHTS**

- INCREASED FUNDING FIRE DEPT (+14%)
- FILL VACANCIES TO PROVIDE SERVICES
- CONTINUE ROAD MAINTENANCE AS BUDGET ALLOWS
- BIKE/PED MASTER PLAN UPDATE
- IMPLEMENT HOUSING ELEMENT PROGRAMS
- LAUNCH SHORT TERM RENTAL ISTRI PROGRAM

## **GENERAL FUNDS**

#### Town of Fairfax

2024-25 Oper