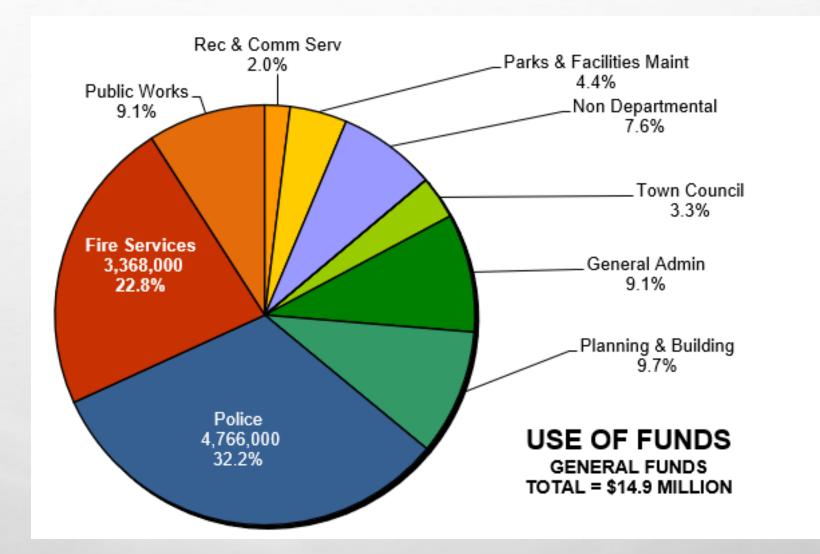

## GENERAL FUND - USE OF FUNDS

- PUBLIC SAFETY 55.9%
- TOWN ADMINISTATION 12.5%
- DEVELOPMENT SERVICES 9.9%
- PUBLIC WORKS 9.3%
- PARKS & FACILITIES 2.7%
- RECREATION/COMM SERV 2.0%
- NON-DEPARTMENTAL 7.7%