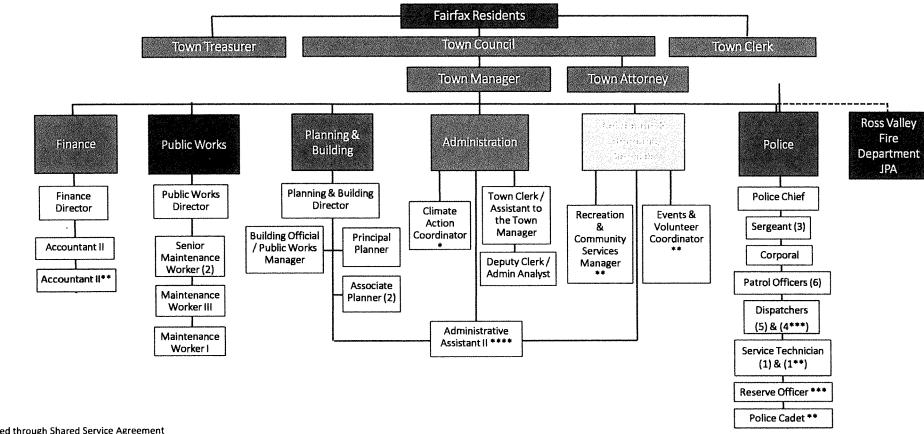

0      | 2010      | 2000     |
|--------------------------|-----------|-----------|----------|
| Population               | 7,605     | 7,441     | 7,319    |
| Households               | 3,326     | 3,379     | 3,238    |
| Average Household Size   | 2.28      | 2.31      | 2.20     |
| Number of Families       | 1,967     | 1,937     | 1,811    |
| Average Family Size      | 2.75      | 2.87      | 2.76     |
| Household Average Income | \$119,166 | \$109,225 | \$58,465 |
| Average Age              | 47.6      | 42.6      | 41.6     |

From the US Census Bureau <a href="https://data.census.gov/cedsci/all?q=fairfax%20california">https://data.census.gov/cedsci/all?q=fairfax%20california</a>; Marin County Elections Department, Bay Area Census Data

#### Town Organization for FY 2024/2025



- \* Employed through Shared Service Agreement
- \*\* P/T Employee
- \*\*\* P/T or hourly as needed
- \*\*\*\* F/T Employee Serving across multiple departments

This chart is a representation of the positions in each department, funded for FY 2024-25. Some positions serve two or more departments.

#### **TOWN OF FAIRFAX SALARY SCHEDULE** FOR FISCAL YEAR 2023/24

#### **EXHIBIT A**

| EFFECTIVE 07/1/23 (REV 2/7/24, 4/3/24) | FULL TIM | IE EQUIV |        |
|----------------------------------------|----------|----------|--------|
| REPRESENTED EMPLOYEES:                 | FT       | PT       | UNIT   |
| TOWN MANAGER                           | 1.00     |          | NOTE 1 |
| PUBLIC WORKS DIRECTOR                  | 1.00     |          | MGMT   |
| PLANNING & BUILDING DIRECTOR           |