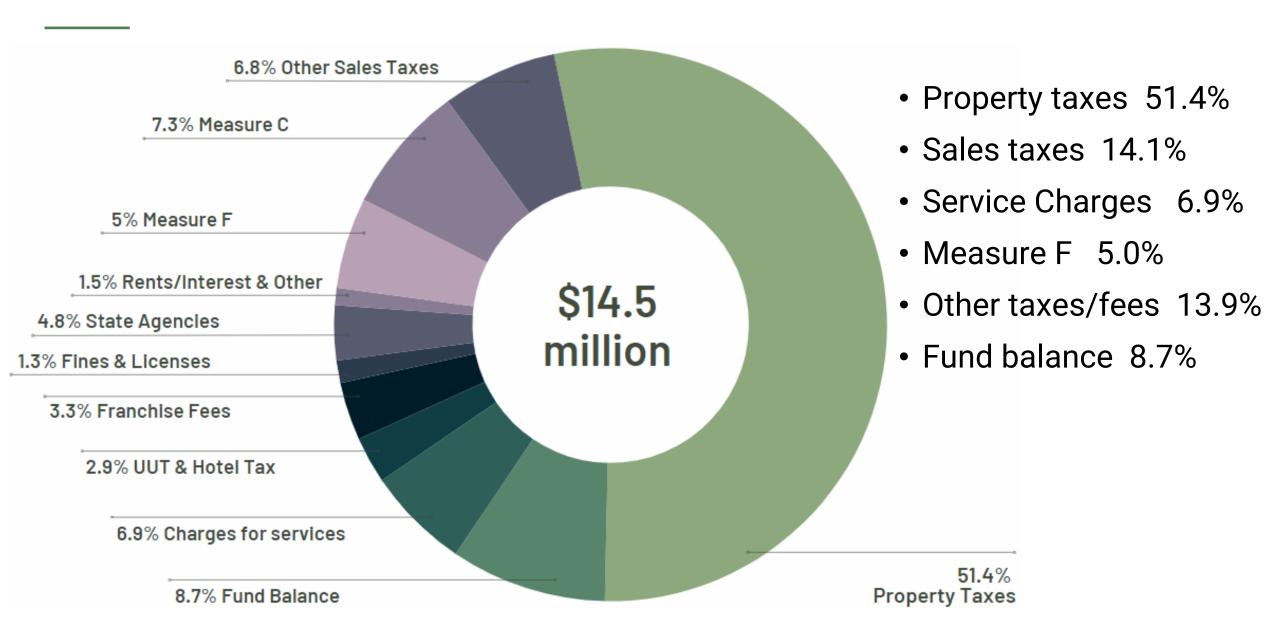

# Town of Fairfax Proposed Budget Fiscal Year 2024-25

#### **General Fund – Source of Funds**



#### **General Fund – Use of Funds**



- Public Safety 55.5%
- Town Administration 11.9%
- Development Services 9.5%
- Public Works 9.2%
- Parks & Facilities 4.3%
- Recreation/Comm Serv 1.9%
- Non-departmental 7.7%

**General Fund – Appropriations** 



#### **General Fund – Appropriations**

Other Contract Services



#### **General Fund Appropriations**

- Budgetary Challenges for 2024-2025
  - Inflation has cooled (2.4% for February 2023 to February 2024 for San Francisco Bay Area)
    - Personnel, Goods & Services Increased 3% Where Appropriate

#### Personnel

- Recruiting (2 Police Officers, Climate Action Coordinator; Deputy Town Clerk-Assistant to Town Manager, Chief Building Official)
- MOU Negotiations In Process
- Creating And Improving Work Areas

#### Capital Projects

- Fu