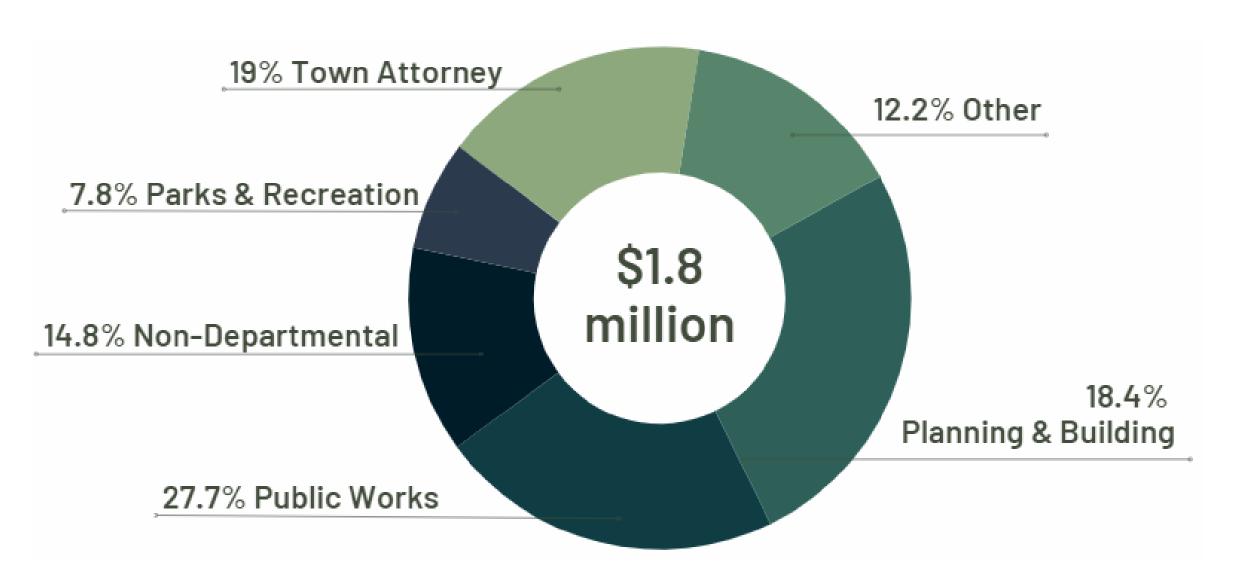

#### **General Fund – Use of Funds**

- Public Safety 55.5%
- Town Administration 11.9%
- Development Services 9.5%
- Public Works 9.2%
- Parks & Facilities 4.3%
- Recreation/Comm Serv 1.9%
- Non-departmental 7.7%