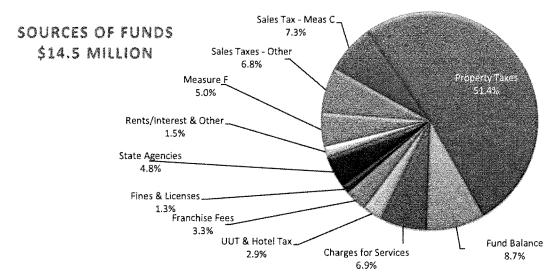

The adopted overall Town budget is approximately \$19M, including:

- \$14.5M for General Fund operations
- \$1.33M for Debt Service and other special funds
- \$3.03M for Capital Improvement Projects

Overall, this budget reflects an emphasis on completing projects needed to keep the town functioning well. The adopted operating budget has increased marginally over the last year due to programs and on-going staff needs. The adopted capital budget has been reduced from last year, reflecting the completion of road projects supported by one-time reserve funds. Despite the decrease in capital allocation, some paving and road stabilization projects are planned for the upcoming year.

#### **REVENUES**

For FY 24-25, overall General Fund revenues are projected to be approximately 4.8% higher than the FY 23-24 budget, when you adjust for sales tax projections. Fairfax frequently compares the adopted budget to the previously adopted budget, for a more apples-to-apples comparison.

Pages 1A and 1B of the budget show the comparison of general fund revenues between the adopted FY 23-24 budget and the adopted FY 24-25 budget. Below are the highlights.

Overall property taxes are expected to increase by 6.2% (approx. \$330,800). Some items of note are:

Sales taxes are projected to grow 3.4% from the FY 23-24 adopted budget (approximately \$67,000).

User taxes consist of the town's 4.0% utility user tax (UUT) and the 10% TOT (i.e., Hotel tax). Fairfax is projecting to receive more than the prior year (approximately 11.1% change). This can be seen by reviewing the information on page 1A. The town is projecting an additional TOT revenue from short term rentals and an additional \$60,000 from UUT.

Franchise Fees include fees the Town receives for garbage, Pacific Gas & Electric, and cable, which are projected to increase approximately .5% from last year.

Fines and licenses are projected to increase approximately 2.8%, based on actual receipts.