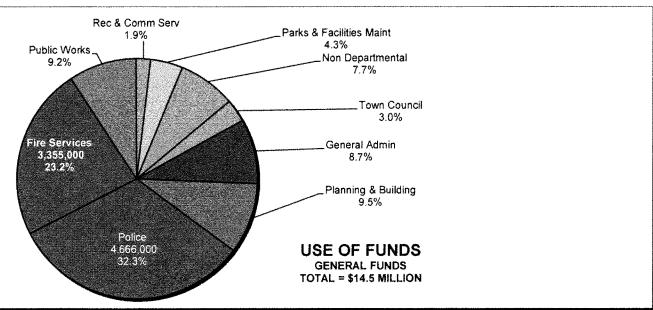

| TOTAL OPERATING BUDGET          | ;  | \$ 14,138,836 |
|---------------------------------|----|---------------|
| Non-Departmental                |    | 1,116,392     |
| Parks & Facility Maintenance    |    | 364,973       |
| Recreation & Community Services |    | 281,461       |
| Public Works                    |    | 1,333,154     |
| Public Safety                   |    | 7,991,385     |
| Development Services            |    | 1,374,502     |
| General Administration          |    | 1,237,941     |
| Town Council                    | \$ | 439,028       |

The adopted overall Town budget is approximately \$19M, including:

- \$14.5M for General Fund operations
- \$1.33M for Debt Service and other special funds
- \$3.03M for Capital Improvement Projects

Overall, this budget reflects an emphasis on completing projects needed to keep the town functioning well. The adopted operating budget has increased marginally over the last year due to programs and on-going staff needs. The adopted capital budget has been reduced from last year, reflecting the completion of road projects supported by one-time reserve funds. Despite the decrease in capital allocation, some paving and road stabilization projects are planned for the upcoming year.