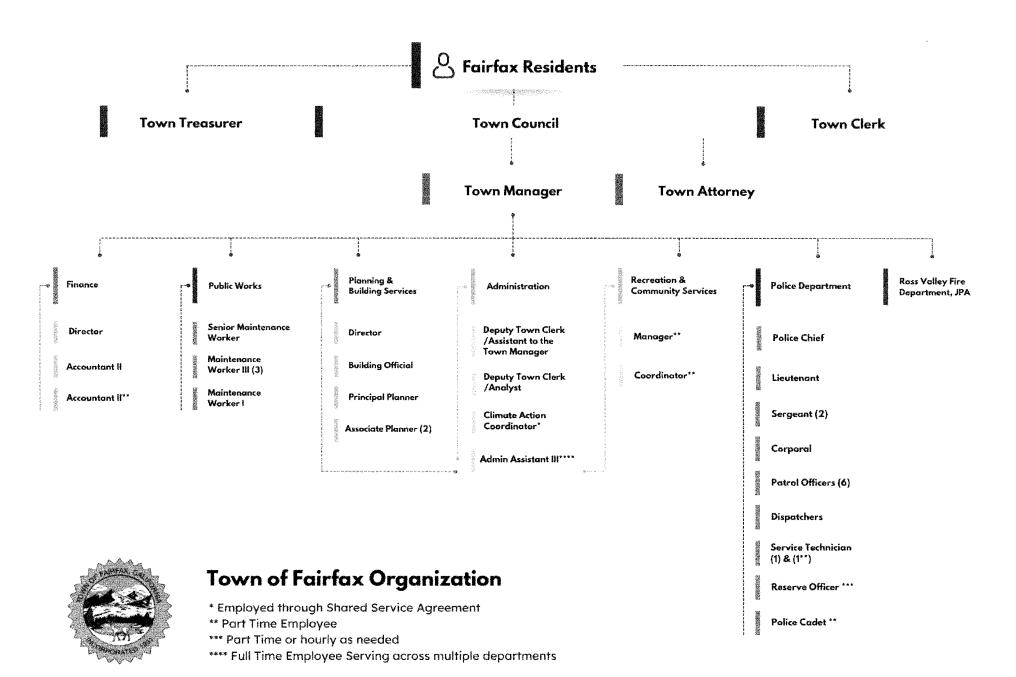

#### ADOPTED BUDGET FISCAL YEAR 2024-2025 TABLE OF CONTENTS

| DEPARTMENT / ACTIVITY DETAIL                  | FUND-DEPT. # | PAGE   |
|-----------------------------------------------|--------------|--------|
| Recreation & Community Services Messa         |              |        |
| Community Services (Volunteers for Fairfa     | ax)01-616    | 50     |
| Recreation Events                             | 01-617       | 51     |
| Recreation Classes/Activities                 | 01-621       | 52     |
| Summer Camps                                  | 01-622       | 53     |
| Rental Facilities                             | 01-625       | 54     |
| Non Departmental                              | 01-715       | 55     |
| Building Maintenance                          | 01-911       | 56     |
| 02 Dry Period                                 | 02-715       | 57     |
| 03 Field Equip Replacement                    | 03-923       | 58     |
| 04 Building & Planning                        | 04-715       | 59     |
| 05 Town Facility Improvement                  | 05-924       | 60     |
| 06 Retirement                                 | 06-715       | 61     |
| 07 Special Police                             | 07-715       | 62     |
| 08 Office Equip Replacement                   | 08-928       | 63     |
| 12 Fairfax Festival                           | 12-622       | 64     |
| 20 Measure F - Municipal Services             | 20-715       | 65     |
| 21 Gas Tax                                    | 21-715       | 66     |
| 22 Measure A/AA Transportation                | 22-715       | 67     |
| 23 Measure A Parks                            | 23-715       | 68     |
| 25 Federal Stimulus Funds                     | 25-715       | 69     |
| 4X Debt Service Measure K                     | 43 to 45-716 | 70     |
| 48 Lease Agreement                            | 48-715       | 71     |
| 51 CIP - Grants Capital Projects              |              |        |
| 52 CIP - Storm Recovery Capital Projects      | 52-XXX       | 73     |
| 53 CIP - Town Capital Projects                | 53-XXX       | 74     |
| 73 Open Space                                 | 73-673       | 75     |
|                                               |              |        |
| CAPITAL IMPROVEMENT BUDGET                    |              |        |
| Capital Projects Summary                      |              |        |
| Capital Projects Detail                       | 51 - 53      | 80-103 |
| APPENDIX                                      |              |        |
| Town of Fairfax Demographics                  |              | Δ_1    |
| Town of Fairfax Organizational Chart & Prince |              |        |
| Salary Schedule for FY 2023-24                |              |        |
| Allocation of Positions                       |              |        |
| Debt Service Schedules                        |              |        |
| Healthcare Rates                              |              |        |
| Measure A Workplan                            |              |        |
| Pavement Management Plan                      |              |        |
| Resolutions & Ordinances                      |              | Δ_Q    |