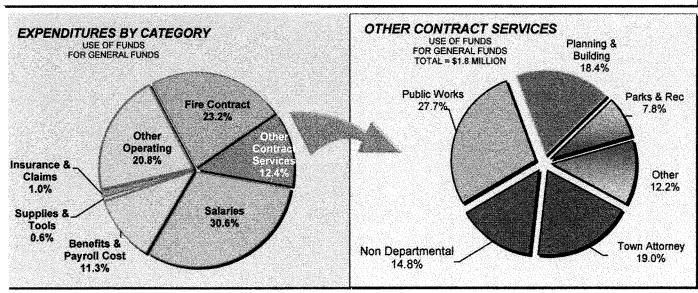

#### **EXPENDITURES**

General Fund operational expenses are estimated to be approximately \$816,800 higher (6.1%) than the adopted FY 23-24 budget. The "Appropriations Budget Comparison Table" (Table) on page 1C shows a comparison between the Adopted FY 23-24 budget and the Adopted FY 24-25 budget by department/division.

Below is a summary of the comparison by departmental categories.

The Climate and Environment Department has decreased appropriations by approximately \$16,000. The projects displayed with allocated funding are well aligned with the Climate Action Committee's (CAC) recommendations, and reflect actual project implementation last year, plus, the current vacancy in Climate Department Staff.

Development Services is the Planning and Building Services Department. Housing Element and related Planning consulting projects represent a significant expense in FY 21-22, FY 22-23, and FY 23-24. The expenses, though not every year, are routine and cyclical, based on State requirements for updates. The expenses have been reduced for FY 24-25 to reflect the project will be returning to implementation mode, rather than update mode.

Public Safety consists of Police, Ross Valley Fire Department (RVFD), and Disaster Preparedness. The Police budget reflects an increase (9.6%) related to the costs associated with 2022 updated labor agreements that provide Cost of Living Adjustments (COLAs) and associated benefits costs. The Town's contribution to the Fire Department JPA will increase by approximately \$410,200 (13.6%) for The Town's share of annual costs. In the Building Improvement Budget (Fund 05-905) \$150,000 is allocated in FY 24-25 for design toward remodeling of the Fairfax station required to accommodate three people on an engine. The design costs are not included in the Town's annual contribution cost.

Public Works Street Maintenance budget has been increased by \$55,600 (2.4%).

Recreation and Community Services reflects program costs. Please note that as of FY 23-24, this department no longer includes the shared Climate Action staff with San Anselmo (this expense was moved to Climate and Environment), nor the Communications position that was previously moved to Town Clerk and is unfilled. In FY 22-23, the Council approved a Deputy Clerk/Administrative Analyst position that is managing the Town Newsletter and providing critical support in the Clerk's office.

Parks & Facility Maintenance reflects some needed on-going maintenance, janitorial costs for cleaning of Town rental facilities 5 days/week and includes disinfecting Town facilities. Expenses charged to this department are fully allocated to other General Fund departments.