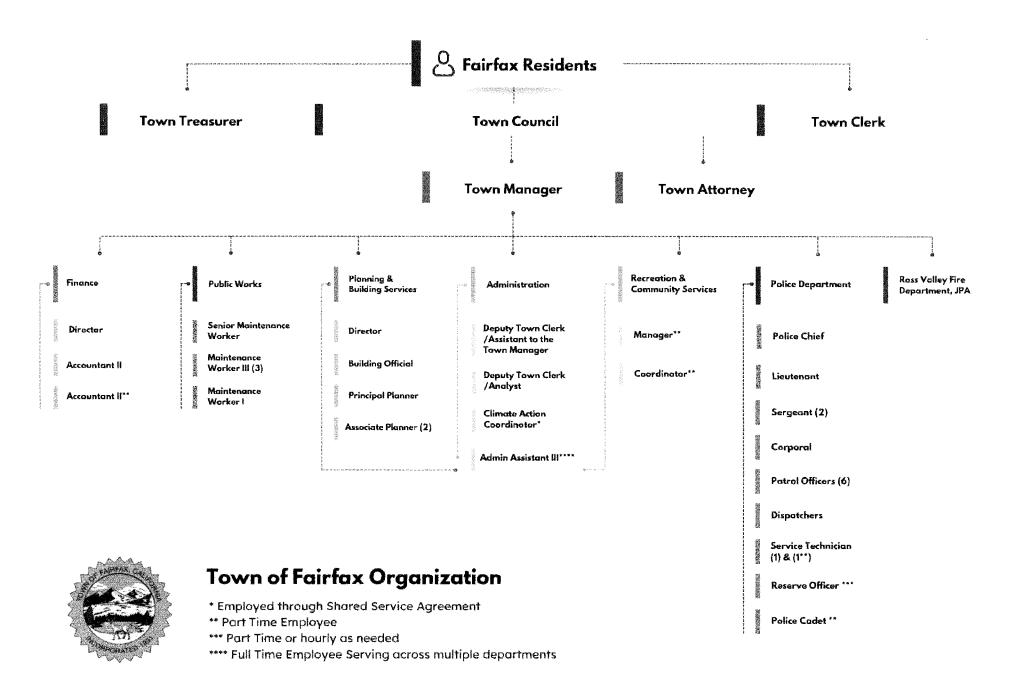

*CENSUS**

| Census Year              | 2020      | 2010      | 2000     |
|--------------------------|-----------|-----------|----------|
| Population               | 7,605     | 7,441     | 7,319    |
| Households               | 3,326     | 3,379     | 3,238    |
| Average Household Size   | 2.28      | 2.31      | 2.20     |
| Number of Families       | 1,967     | 1,937     | 1,811    |
| Average Family Size      | 2.75      | 2.87      | 2.76     |
| Household Average Income | \$119,166 | \$109,225 | \$58,465 |
| Average Age              | 47.6      | 42.6      | 41.6     |

From the US Census Bureau <a href="https://data.census.gov/cedsci/all?q=fairfax%20califomia">https://data.census.gov/cedsci/all?q=fairfax%20califomia</a>; Marin County Elections Department, Bay Area Census Data



#### TOWN OF FAIRFAX CURRENT SALARY SCHEDULELAST AMENDED 4/3/24

#### **EXHIBIT A**

| REPRESENTED EMPLOYEES:                 | UNIT     |
|----------------------------------------|----------|
| TOWN MANAGER                           | CONTRACT |
| PUBLIC WORKS DIRECTOR                  | MGMT     |
| PLANNING & BUILDING DIRECTOR           | MGMT     |
| DEP TOWN CLERK/ASST TO THE TOWN MGR    | MGMT     |
| FINANCE DIRECTOR                       | MGMT     |
| CHIEF BUILDING OFFICIAL/PW MGR         | MGMT     |
| BUILDING OFFICIAL (NEW)                | MGMT     |
| BUILDING INSPECTOR (NEW)               | MGMT     |
| PRINCIPAL PLANNER                      | MGMT     |
| SENIOR PLANNER                         | MGMT     |
| ASSOCIATE PLANNER                      | MGMT     |
| ASSISTANT