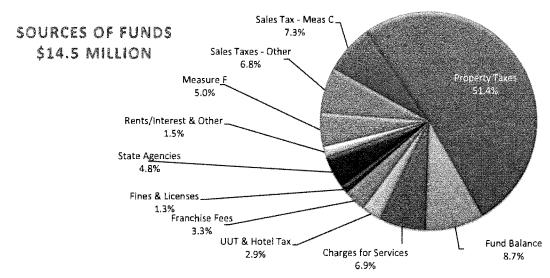

The adopted overall Town budget is approximately \$19M, including:

- \$14.5M for General Fund operations
- \$1.33M for Debt Service and other special funds
- \$3.03M for Capital Improvement Projects

Overall, this budget reflects an emphasis on completing projects needed to keep the town functioning well. The adopted operating budget has increased marginally over the last year due to programs and on-going staff needs. The adopted capital budget has been reduced from last year, reflecting the completion of road projects supported by one-time reserve funds. Despite the decrease in capital allocation, some paving and road stabilization projects are planned for the upcoming year.

#### **REVENUES**

For FY 24-25, overall General Fund revenues are projected to be approximately 4.8% higher than the FY 23-24 budget, when you adjust for sales tax projections. Fairfax frequently compares the adopted budget to the previously adopted budget, for a more apples-to-apples comparison.

Pages 1A and 1B of the budget show the comparison of general fund revenues between the adopted FY 23-24 budget and the adopted FY 24-25 budget. Below are the highlights.

Overall property taxes are expected to increase by 6.2% (approx. \$330,800). Some items of note are:

Sales taxes are projected to grow 3.4% from the FY 23-24 adopted budget (approximately \$67,000).

*User taxes* consist of the town's 4.0% utility user tax (UUT) and the 10% TOT (i.e., Hotel tax). Fairfax is projecting to receive more than the prior year (approximately 11.1% change). This can be seen by reviewing the information on page 1A. The town is projecting an additional TOT revenue from short term rentals and an additional \$60,000 from UUT.

Franchise Fees include fees the Town receives for garbage, Pacific Gas & Electric, and cable, which are projected to increase approximately .5% from last year.

Fines and licenses are projected to increase approximately 2.8%, based on actual receipts.

Rental and Maintenance fees for Town facilities are projected to increase by \$7,800.

*Investment Earnings* are expected to be 66.7% higher than last year's budget, though actual earnings are expected to be less than actual earnings in FY 23-24.

Charge for Current Services are the revenues the Town receives for its services such as dispatch services for the Town of Ross and Community College of Marin, and recreation activities. These revenues reflect an increase in the use of Town facilities for recreation classes and partnerships.