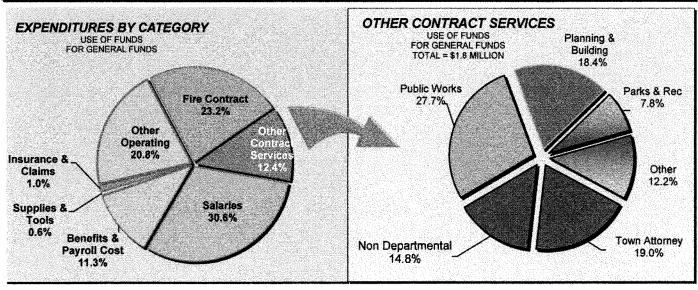

#### EXPENDITURES

General Fund operational expenses are estimated to be approximately \$816,800 higher (6.1%) than the adopted FY 23-24 budget. The "Appropriations Budget Comparison Table" (Table) on page 1C shows a comparison between the Adopted FY 23-24 budget and the Adopted FY 24-25 budget by department/division.

Below is a summary of the comparison by departmental categories.

The Climate and Environment Department has decreased appropriations by approximately \$16,000. The projects displayed with allocated funding are well aligned with the Climate Action Committee's (CAC) recommendations, and reflect actual project implementation last year, plus, the current vacancy in Climate Department Staff.

Development Services is the Planning and Building Services Department. Housing Element and related Planning consulting projects represent a significant expense in FY 21-22, FY 22-23, and FY 23-24. The expenses, though not every year, are routine and cyclical, based on State requirements for updates. The expenses have been reduced for FY 24-25 to reflect the project will be returning to implementation mode, rather than update mode.

Public Safety consists of Police, Ross Valley Fire Department (RVFD), and Disaster Preparedness. The Police budget reflects an increase (9.6%) related to the costs associated with 2022 updated labor agreements that provide Cost of Living Adjustments (COLAs) and associated benefits costs. The Town's contribution to the Fire Department JPA will increase by approximately \$410,200 (13.6%) for The Town's share of annual costs. In the Building Improvement Budget (Fund 05-905) \$150,000 is allocated in FY 24-25 for design toward remodeling of the Fairfax station required to accommodate three people on an engine. The design costs are not included in the Town's annual contribution cost.

Public Works Street Maintenance budget has been increased by \$55,600 (2.4%).

Recreation and Community Services reflects program costs. Please note that as of FY 23-24, this department no longer includes the shared Climate Action staff with San Anselmo (this expense was moved to Climate and Environment), nor the Communications position that was previously moved to Town Clerk and is unfilled. In FY 22-23, the Council approved a Deputy Clerk/Administrative Analyst position that is managing the Town Newsletter and providing critical support in the Clerk's office.

Parks & Facility Maintenance reflects some needed on-going maintenance, janitorial costs for cleaning of Town rental facilities 5 days/week and includes disinfecting Town facilities. Expenses charged to this department are fully allocated to other General Fund departments.