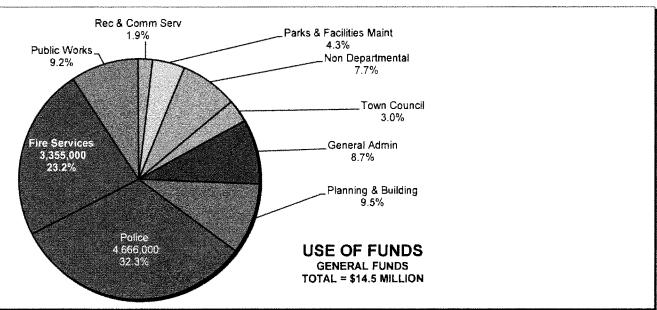

| TOTAL OPERATING BUDGET          | \$ 14 | 1,138,836 |
|---------------------------------|-------|-----------|
| Non-Departmental                |       | 116,392   |
| Parks & Facility Maintenance    |       | 364,973   |
| Recreation & Community Services |       | 281,461   |
| Public Works                    | •     | 333,154   |
| Public Safety                   | 7,9   | 991,385   |
| Development Services            |       | 74,502    |
| General Administration          | 1,2   | 237,941   |
| Town Council                    | \$ 4  | 139,028   |

The adopted overall Town budget is approximately \$19M, including:

- \$14.5M for General Fund operations
- \$1.33M for Debt Service and other special funds
- \$3.03M for Capital Improvement Projects

Overall, this budget reflects an emphasis on completing projects needed to keep the town functioning well. The adopted operating budget has increased marginally over the last year due to programs and on-going staff needs. The adopted capital budget has been reduced from last year, reflecting the completion of road projects supported by one-time reserve funds. Despite the decrease in capital allocation, some paving and road stabilization projects are planned for the upcoming year.