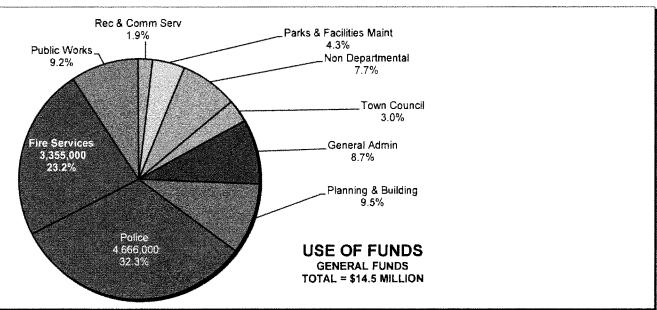

| Town Council                    | \$ | 439,028       |
|---------------------------------|----|---------------|
| General Administration          |    | 1,237,941     |
| Development Services            |    | 1,374,502     |
| Public Safety                   |    | 7,991,385     |
| Public Works                    |    | 1,333,154     |
| Recreation & Community Services |    | 281,461       |
| Parks & Facility Maintenance    |    | 364,973       |
| Non-Departmental                | 8- | 1,116,392     |
| TOTAL OPERATING BUDGET          |    | \$ 14.138.836 |