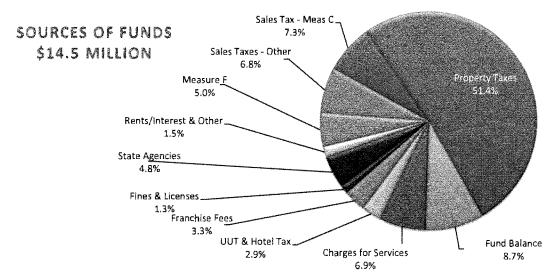

The adopted overall Town budget is approximately \$19M, including:

- \$14.5M for General Fund operations
- \$1.33M for Debt Service and other special funds
- \$3.03M for Capital Improvement Projects

Overall, this budget reflects an emphasis on completing projects needed to keep the town functioning well. The adopted operating budget has increased marginally over the last year due to programs and on-going staff needs. The adopted capital budget has been reduced from last year, reflecting the completion of road projects supported by one-time reserve funds. Despite the decrease in capital allocation, some paving and road stabilization projects are planned for the upcoming year.

#### **REVENUES**

For FY 24-25, overall General Fund revenues are projected to be approximately 4.8% higher than the FY 23-24 budget, when you adjust for sales tax projections. Fairfax frequently compares the adopted budget to the previously adopted budget, for a more apples-to-apples comparison.

Pages 1A and 1B of the budget show the comparison of general fund revenues between the adopted FY 23-24 budget and the adopted FY 24-25 budget. Below are the highlights.

Overall property taxes are expected to increase by 6.2% (approx. \$330,800). Some items of note are:

Sales taxes are projected to grow 3.4% from the FY 23-24 adopted budget (approximately \$67,000).

*User taxes* consist of the town's 4.0% utility user tax (UUT) and the 10% TOT (i.e., Hotel tax). Fairfax is projecting to receive more than the prior year (approximately 11.1% change). This can be seen by reviewing the information on page 1A. The town is projecting an additional TOT revenue from short term rentals and an additional \$60,000 from UUT.

Franchise Fees include fees the Town receives for garbage, Pacific Gas & Electric, and cable, which are projected to increase approximately .5% from last year.

Fines and licenses are projected to increase approximately 2.8%, based on actual receipts.