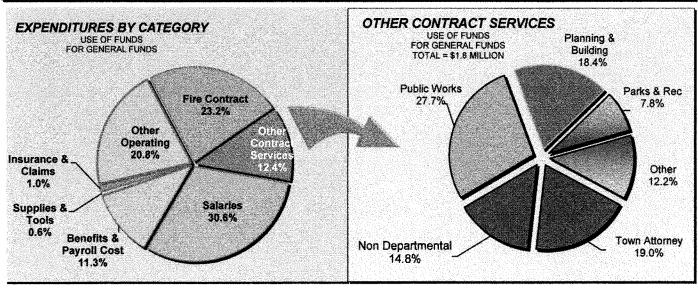

#### EXPENDITURES

General Fund operational expenses are estimated to be approximately \$816,800 higher (6.1%) than the adopted FY 23-24 budget. The "Appropriations Budget Comparison Table" (Table) on page 1C shows a comparison between the Adopted FY 23-24 budget and the Adopted FY 24-25 budget by department/division.