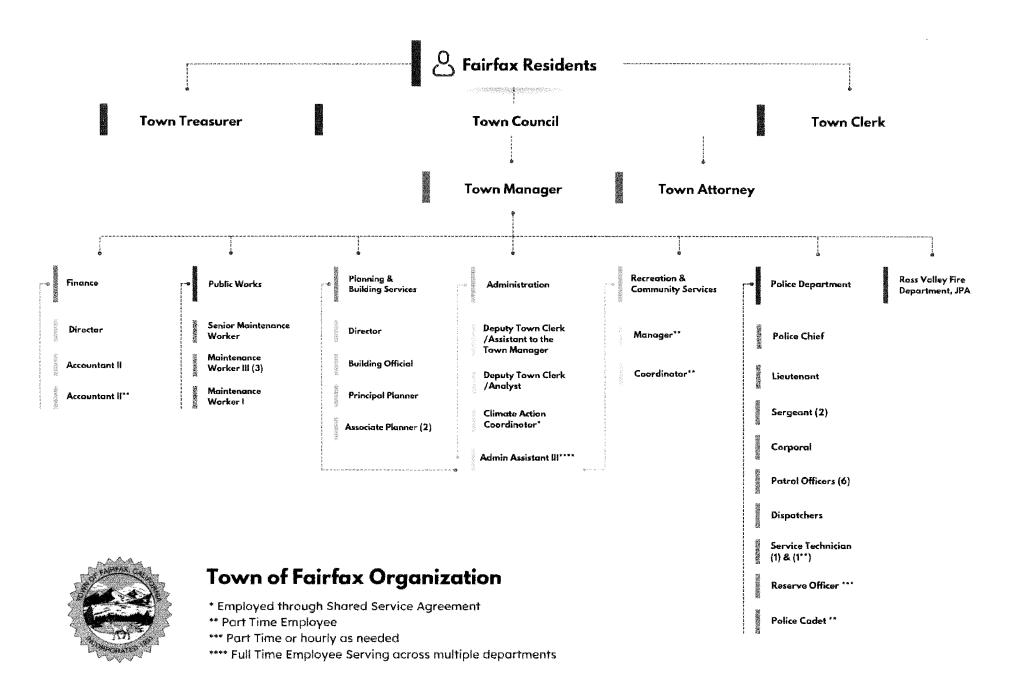

*CENSUS**

| Census Year              | 2020      | 2010      | 2000     |
|--------------------------|-----------|-----------|----------|
| Population               | 7,605     | 7,441     | 7,319    |
| Households               | 3,326     | 3,379     | 3,238    |
| Average Household Size   | 2.28      | 2.31      | 2.20     |
| Number of Families       | 1,967     | 1,937     | 1,811    |
| Average Family Size      | 2.75      | 2.87      | 2.76     |
| Household Average Income | \$119,166 | \$109,225 | \$58,465 |
| Average Age              | 47.6      | 42.6      | 41.6     |

From the US Census Bureau <a href="https://data.census.gov/cedsci/all?q=fairfax%20califomia">https://data.census.gov/cedsci/all?q=fairfax%20califomia</a>; Marin County Elections Department, Bay Area Census Data



### TOWN OF FAIRFAX CURRENT SALARY SCHEDULELAST AMENDED 4/3/24

### **EXHIBIT A**

| REPRESENTED EMPLOYEES:                 | UNIT     |
|----------------------------------------|----------|
| TOWN MANAGER                           | CONTRACT |
| PUBLIC WORKS DIRECTOR                  | MGMT     |
| PLANNING & BUILDING DIRECTOR           | MGMT     |
| DEP TOWN CLERK/ASST TO THE TOWN MGR    | MGMT     |
| FINANCE DIRECTOR                       | MGMT     |
| CHIEF BUILDING OFFICIAL/PW MGR         | MGMT     |
| BUILDING OFFICIAL (NEW)                | MGMT     |
| BUILDING INSPECTOR (NEW)               | MGMT     |
| PRINCIPAL PLANNER                      | MGMT     |
| SENIOR PLANNER                         | MGMT     |
| ASSOCIATE PLANNER                      | MGMT     |
| ASSISTANT P