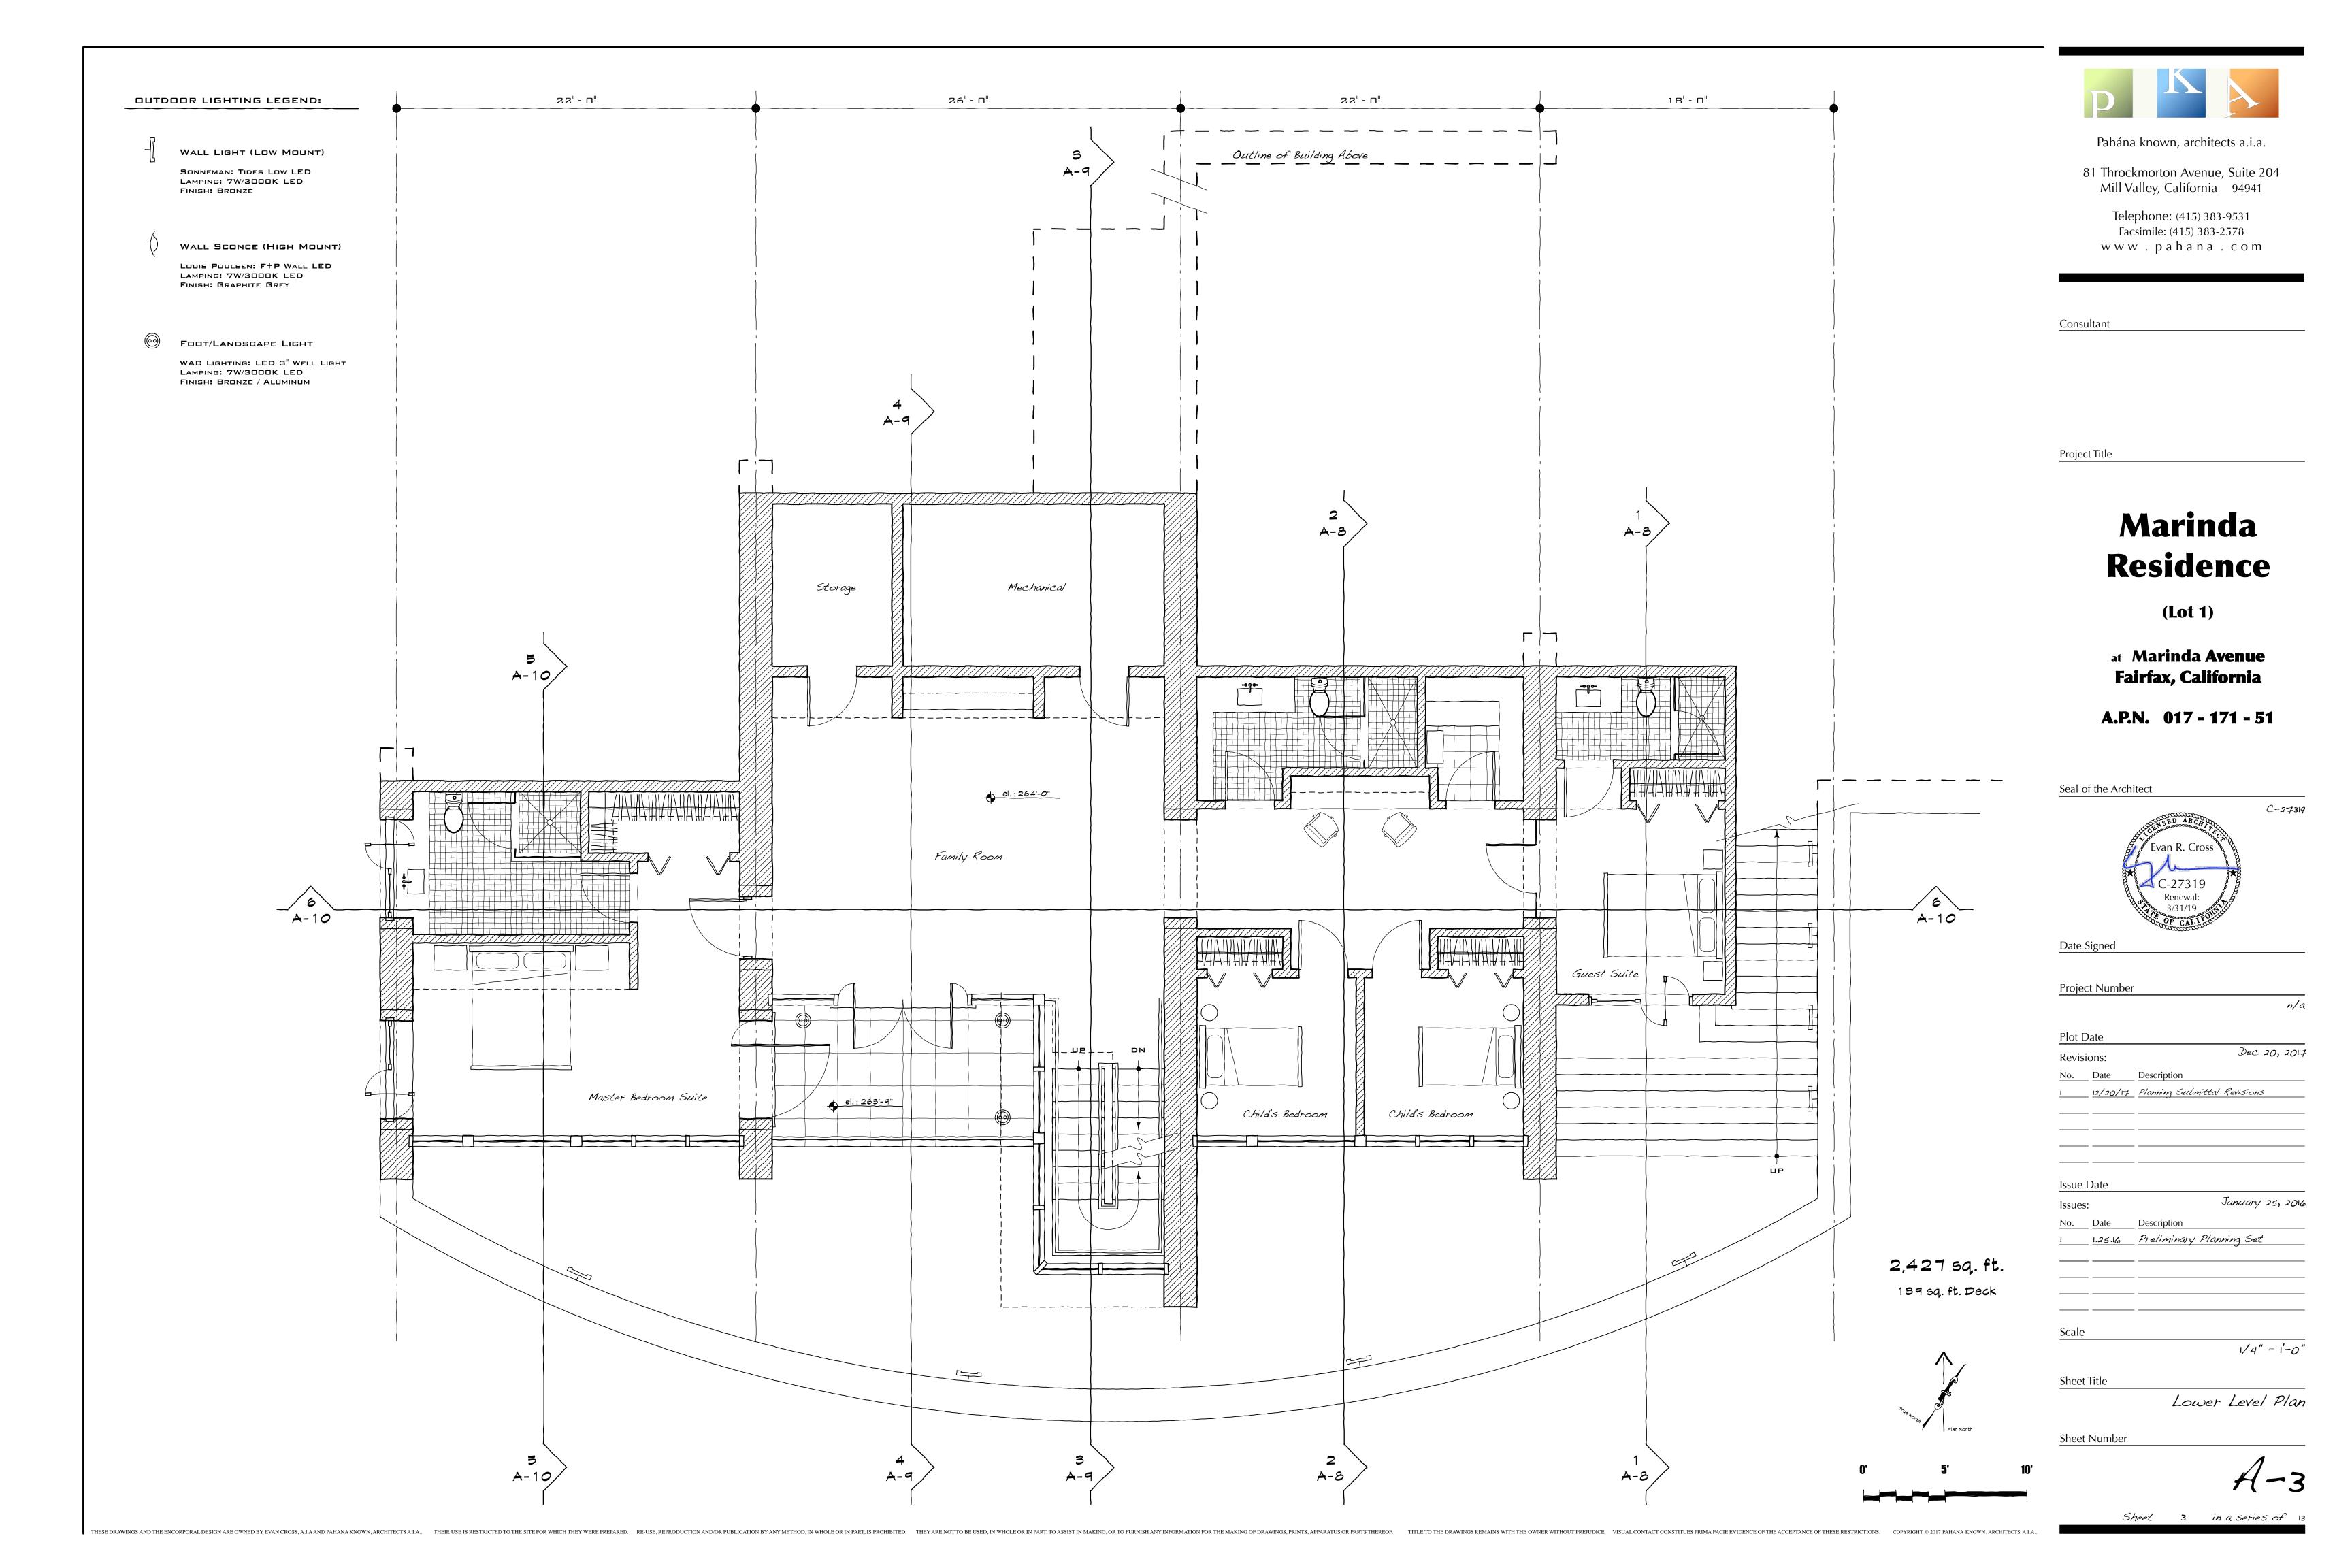

C-27319

| Revis | sions:   | Dec 20, 2017                 |
|-------|----------|------------------------------|
| No.   | Date     | Description                  |
| 1     | 12/20/17 | Planning Submittal Revisions |
|       |          |                              |
|       |          |                              |
|       |          |                              |
| lssue | Date     |                              |
| Issue | s:       | January 25, 2016             |
| No.   | Date     | Description                  |
| 1     | 1.25.16  | Preliminary Planning Set     |
|       |          |                              |
|       |          |                              |
|       |          |                              |

Roof Level Plan

H-5

n/a

SOUTHERN ELEVATION

ned Cedar Sidina

142 0 1

Pahána known, architects a.i.a.

81 Throckmorton Avenue, Suite 204 Mill Valley, California 94941