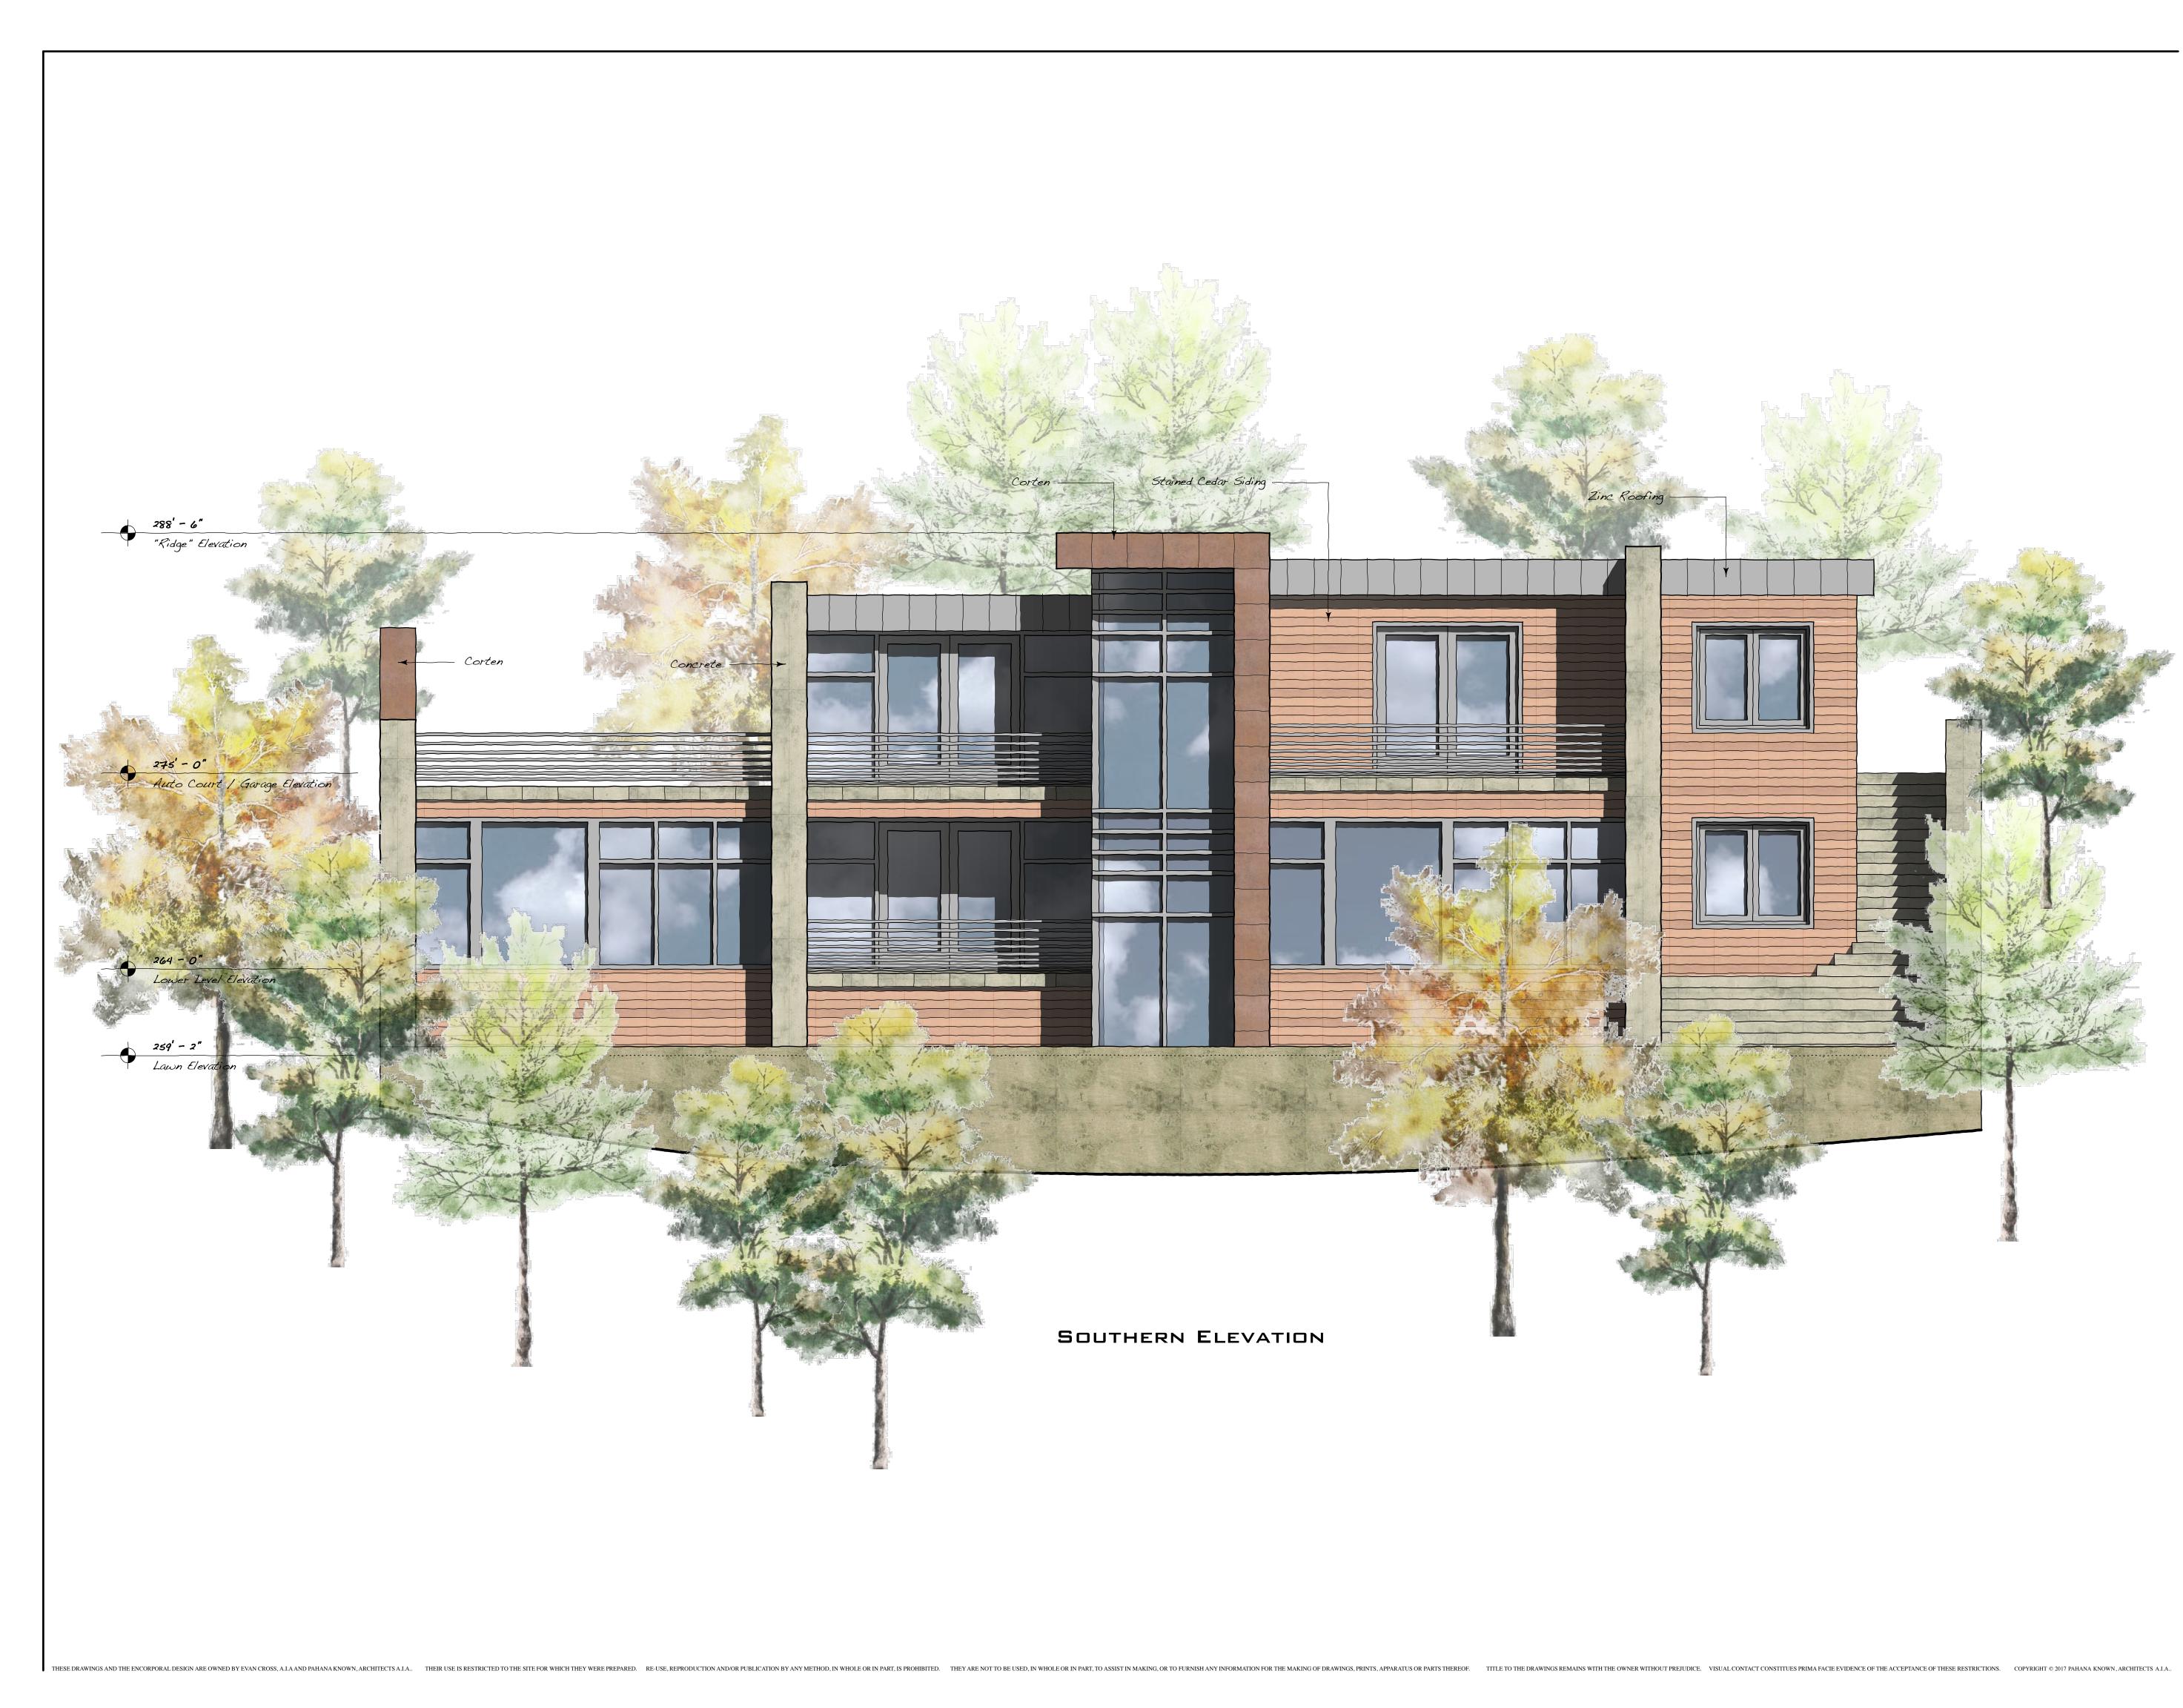

Roof Level Plan

H-5

n/a

SOUTHERN ELEVATION

ned Cedar Sidina

142 0 1

Pahána known, architects a.i.a.

81 Throckmorton Avenue, Suite 204 Mill Valley, California 94941

1/4" = 1'-0"

Sheet Title

Southern Elevation

Sheet Number

H-6

Sheet 6 in a series of 13

81 Throckmorton Avenue, Suite 204 Mill Valley, California 94941

Telephone: (415) 383-9531 Facsimile: (415) 383-2578 www.pahana.com