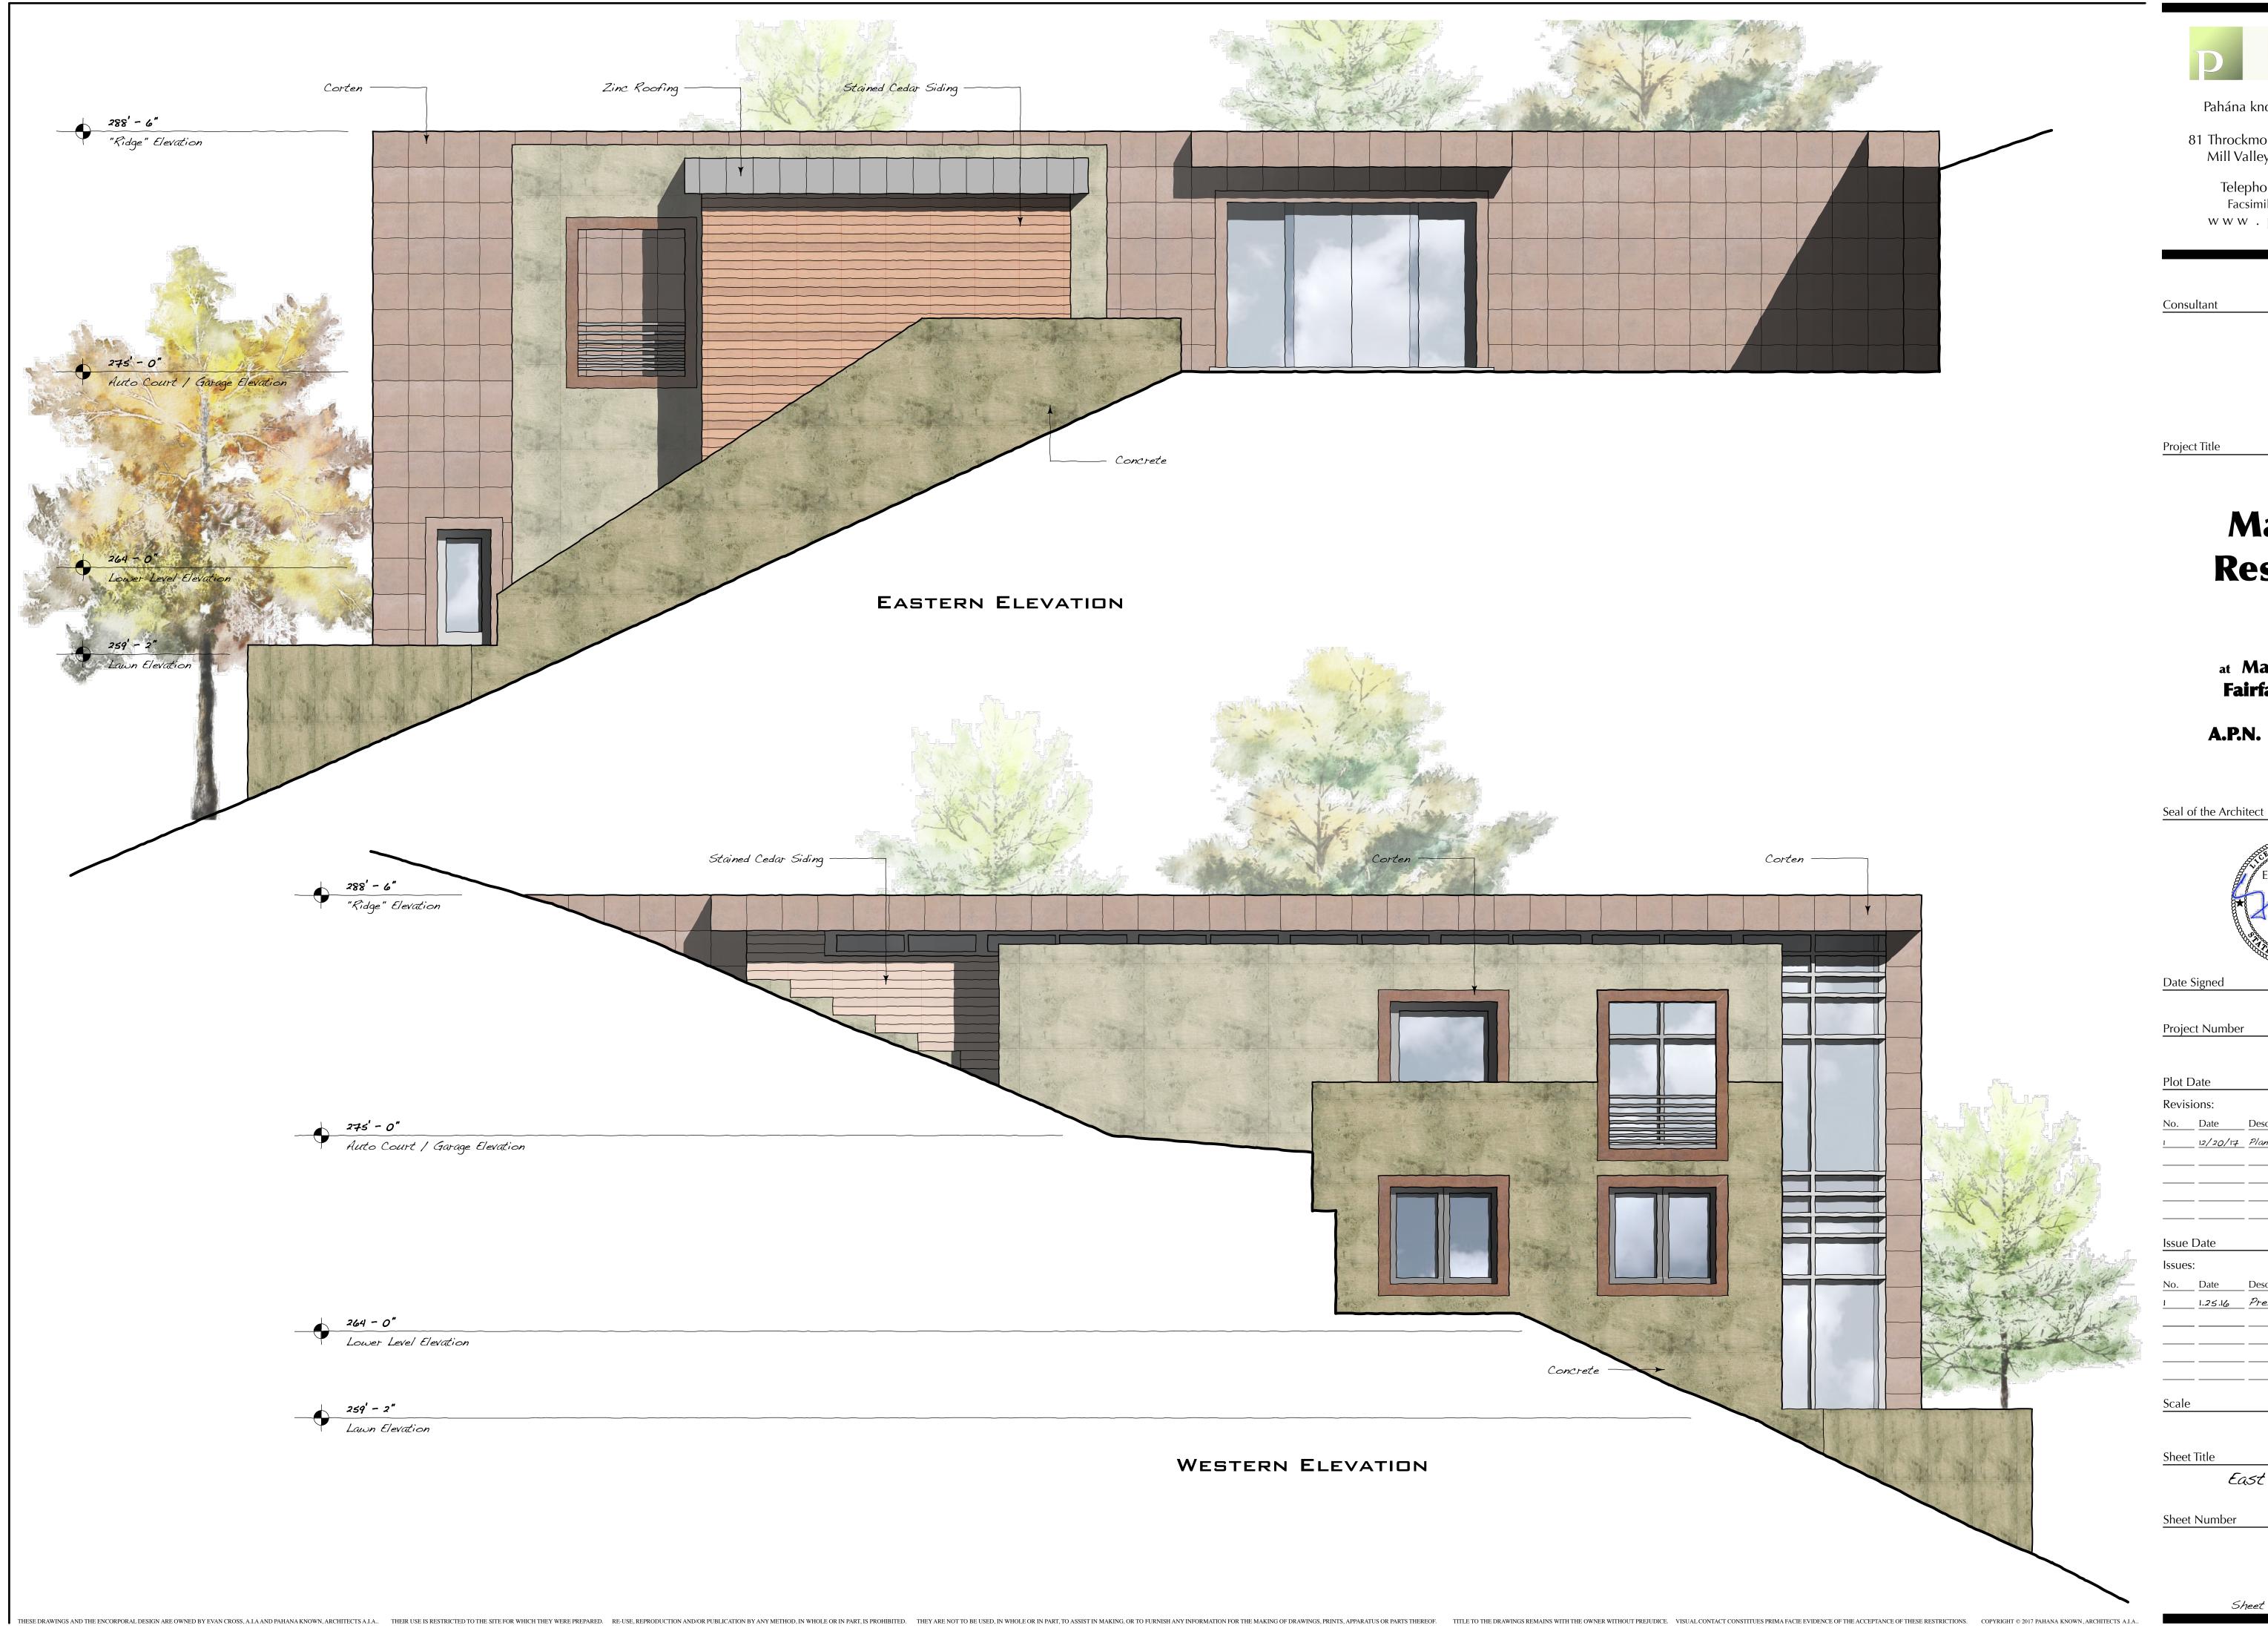

1/4" = 1'-0"

Sheet Title

Southern Elevation

Sheet Number

H-6

Sheet 6 in a series of 13

81 Throckmorton Avenue, Suite 204 Mill Valley, California 94941

Telephone: (415) 383-9531 Facsimile: (415) 383-2578 www.pahana.com

1/4" = 1'-0"

n/a

Sheet Title

East & West Elevations

Sheet Number

A-7

Sheet 7 in a series of 13

THESE DRAWINGS AND THE ENCORPORAL DESIGN ARE OWNED BY EVAN CROSS, A LA AND PAHANA KNOWN, ARCHITECTS A.I.A. THEIR USE IS RESTRICTED TO THE STRETCTED TO THE STRE

1/8" = 1-0"

n/a

Sheet Title Bldg. & Site Sections 1 & 2

Sheet Number

Sheet 8 in a series of 13

264 - 0" Lower Level Elevation 259' - 2" Lawn Elevation

275' - 0" Auto Court / Garage Elevation

THESE DRAWINGS AND THE ENCORPORAL DESIGN ARE OWNED BY EVAN CROSS, A LA AND PAHANA KNOWN, ARCHITECTS A.I.A. THEIR USE IS RESTRICTED TO THE STRETCTED TO THE STRE