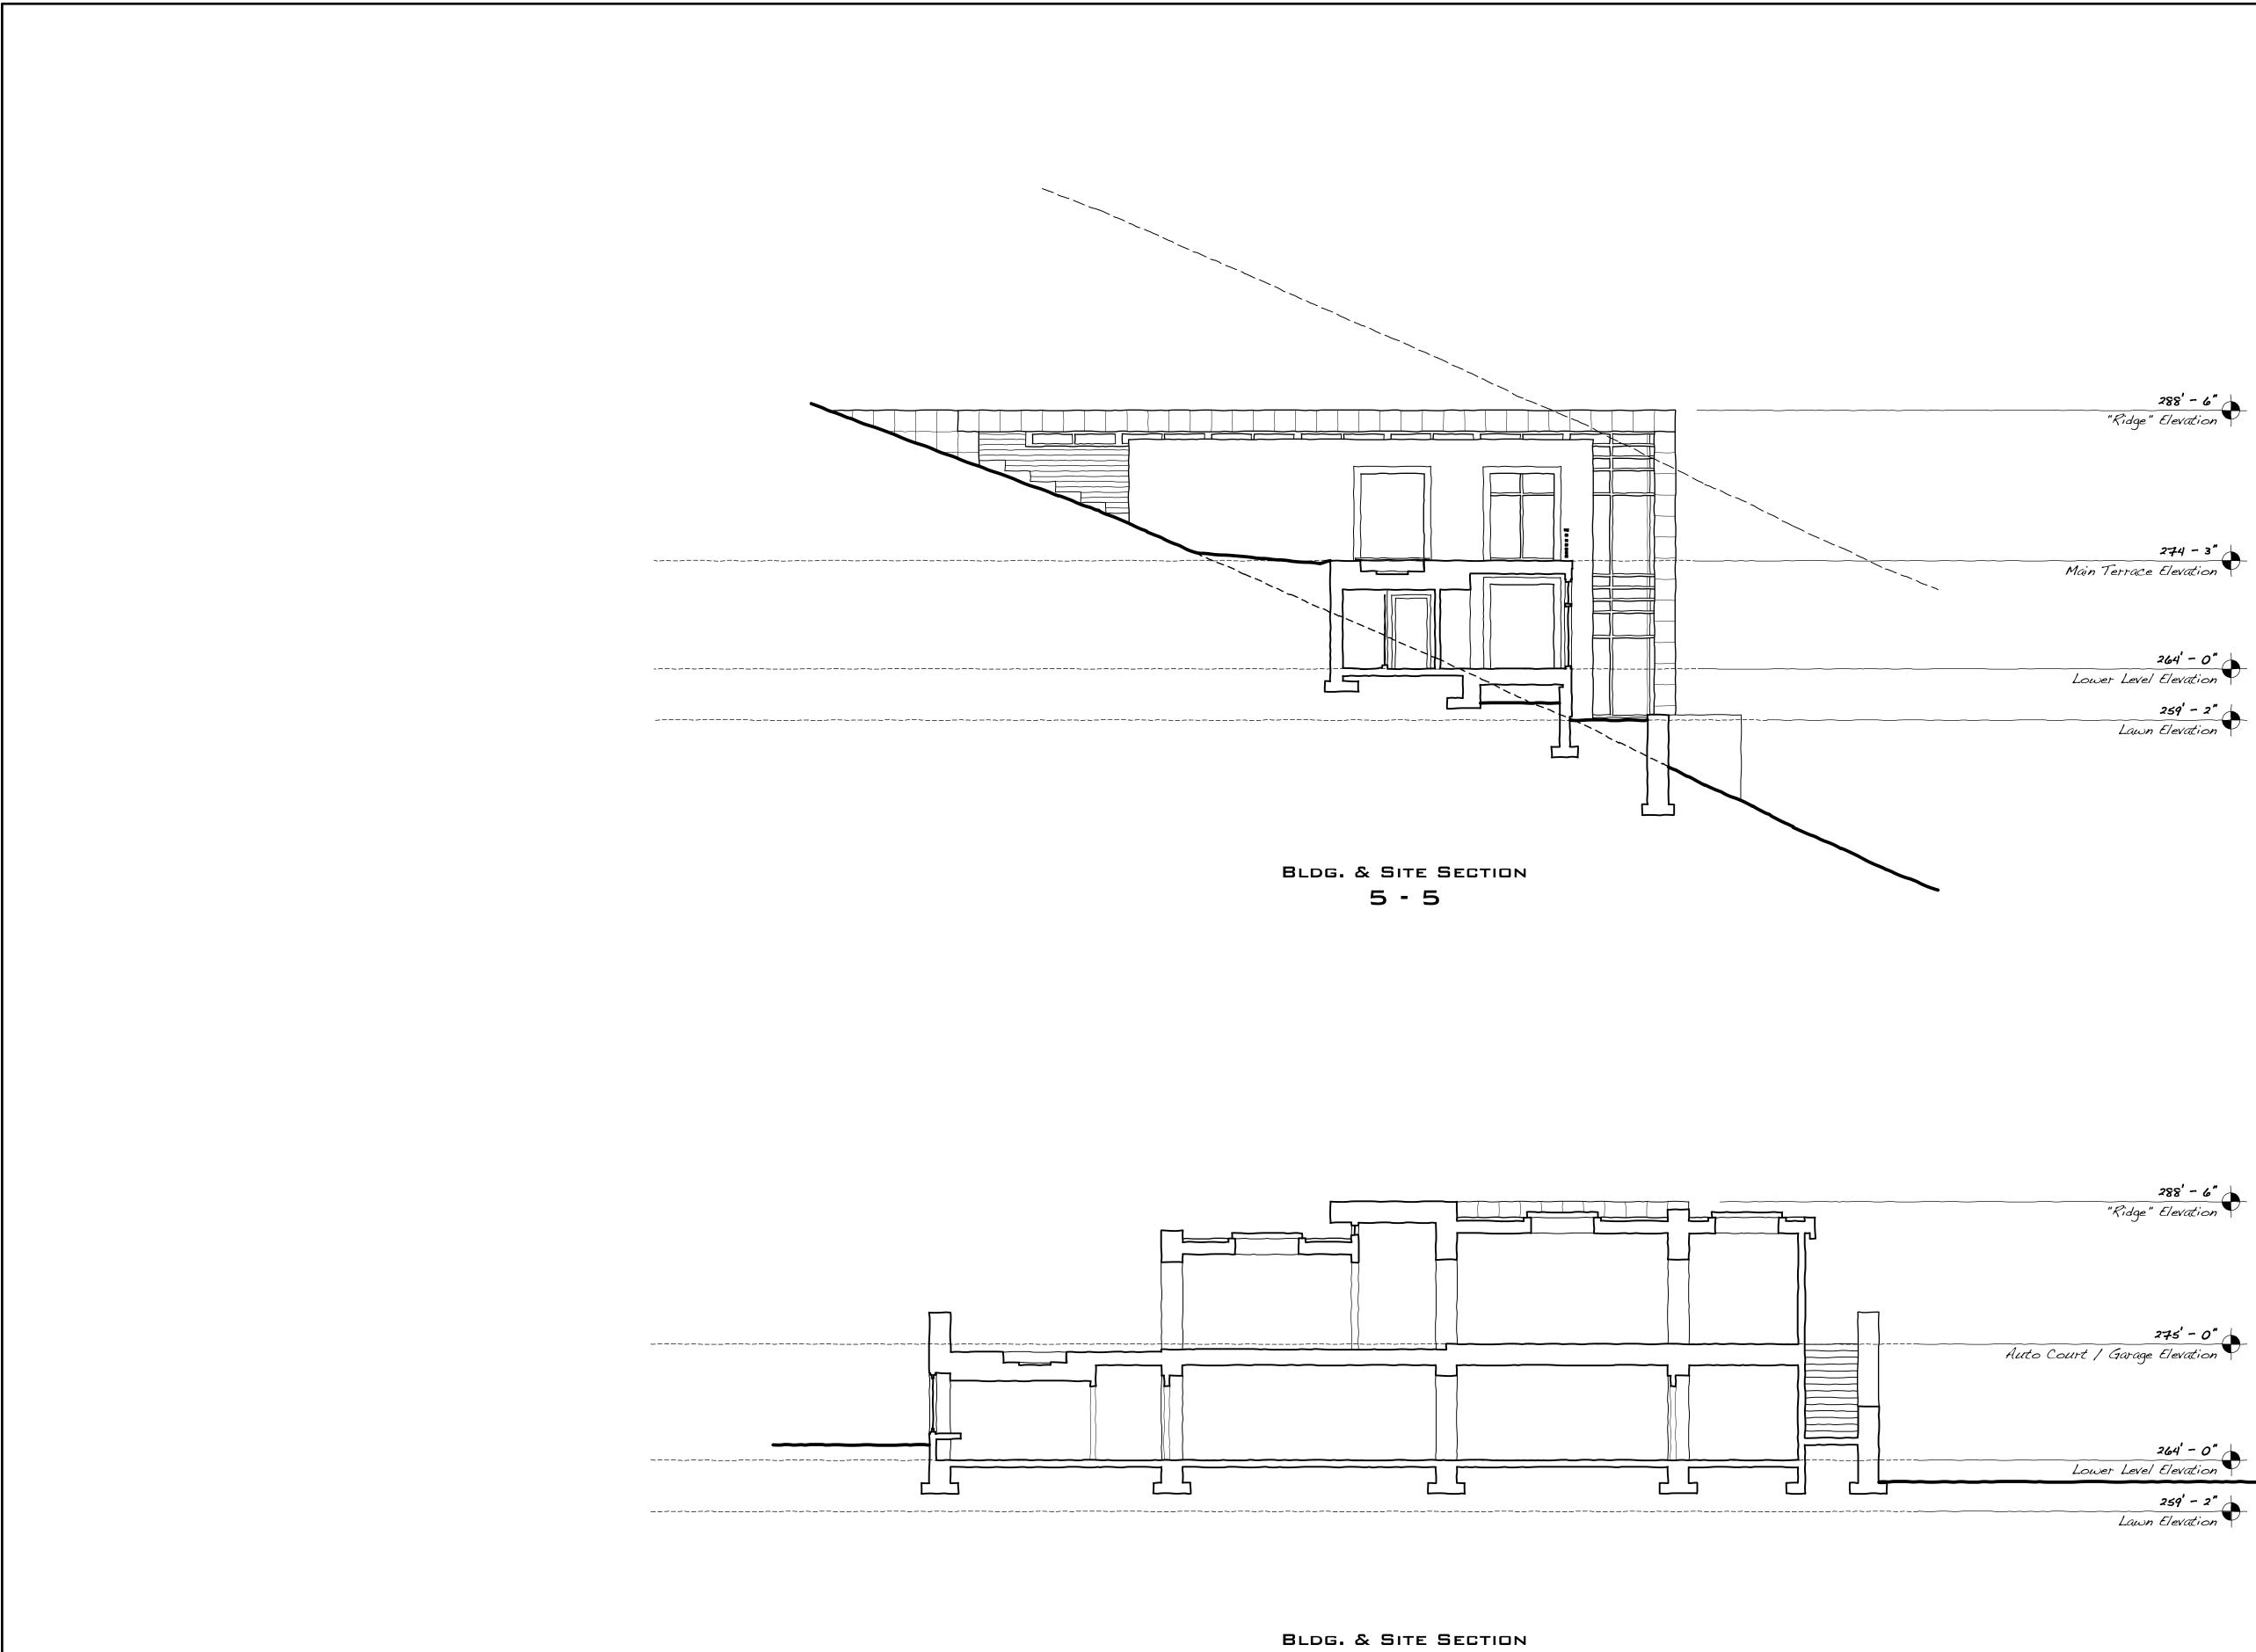

1/8" = 1-0"

n/a

Sheet Title Bldg. & Site Sections 1 & 2

Sheet Number

Sheet 8 in a series of 13

264 - 0" Lower Level Elevation 259' - 2" Lawn Elevation

275' - 0" Auto Court / Garage Elevation

THESE DRAWINGS AND THE ENCORPORAL DESIGN ARE OWNED BY EVAN CROSS, A LA AND PAHANA KNOWN, ARCHITECTS A.I.A. THEIR USE IS RESTRICTED TO THE STRETCTED TO THE STRE

Sheet Title Bldg. & Site Sections 3 & 4

Sheet Number

A-9

n/a

6 - 6

Pahána known, architects a.i.a.

81 Throckmorton Avenue, Suite 204 Mill Valley, California 94941

Telephone: (415) 383-9531 Facsimile: (415) 383-2578 www.pahana.com

Sheet Title Bldg. & Site Sections 5 & 6

Sheet Number

A-10

MATERIALS / COLORS SAMPLE BOARD

THESE DRAWINGS AND THE ENCORPORAL DESIGN ARE OWNED BY EVAN CROSS, A LA AND PAHANA KNOWN, ARCHITECTS A LA. THEIR USE IS RESTRICTED TO THE STREAD OF THE OWNER WITHOUT PREJUDICE. VISUAL CONSTITUES PRIMA FACIE EVIDENCE OF THE ACCEPTANCE OF THE STREAD OF THE