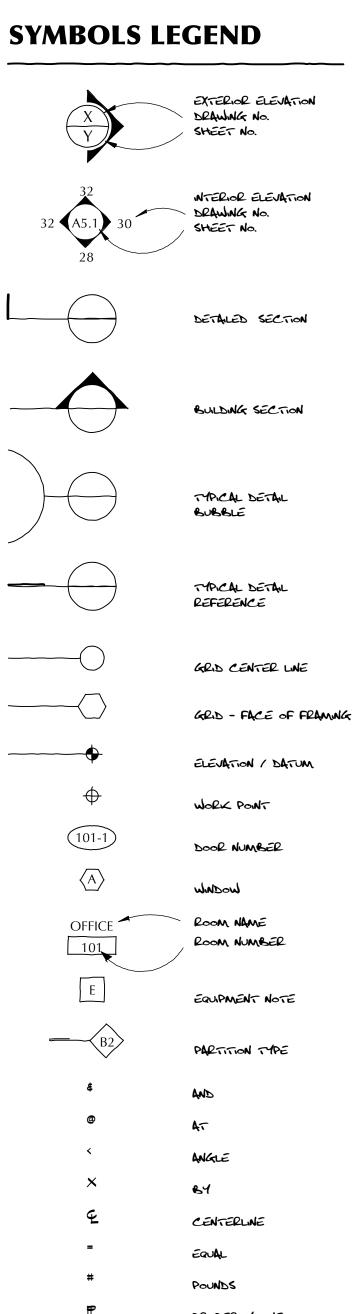

#### **MATERIAL LEG**

| ΠΠΠΠΠΠΠΠ |
|----------|
|          |
|          |
|          |
|          |
|          |

| GEND                           |  | ( |
|--------------------------------|--|---|
| Wood - Rough                   |  |   |
| Wood - Finish                  |  |   |
| PLYWOOD                        |  |   |
| GADSUM BOARD                   |  |   |
| CONCRETE                       |  |   |
| BRCK                           |  |   |
| CMU                            |  |   |
| LATH & PLASTER                 |  |   |
| METAL                          |  |   |
| GRAVEL                         |  | - |
| BATT INSULATION                |  | - |
| RIGID INSULATION               |  | _ |
| stone                          |  | - |
| METAL FLASHING                 |  | - |
| BLDG. PAPER /<br>WATERPROOFING |  |   |
| SEALANT AND<br>BACKER ROD      |  |   |
|                                |  |   |
|                                |  |   |
|                                |  |   |
|                                |  |   |
|                                |  |   |

#### DIMENSIONING

7. ACCESSORIES SUCH AS TOWEL BARS, GRAB BARS,

AS SHOWN ON THE DRAWINGS AND AS REQUIRED BY