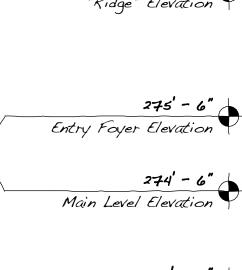

1/8" = 1-0"

n/a

Sheet Title Bldg. & Site Sections 1 & 2

Sheet Number

Sheet 8 in a series of 13

264 - 0" Lower Level Elevation 259' - 2" Lawn Elevation

275' - 0" Auto Court / Garage Elevation

THESE DRAWINGS AND THE ENCORPORAL DESIGN ARE OWNED BY EVAN CROSS, A LA AND PAHANA KNOWN, ARCHITECTS A.I.A. THEIR USE IS RESTRICTED TO THE STRETCTED TO THE STRE