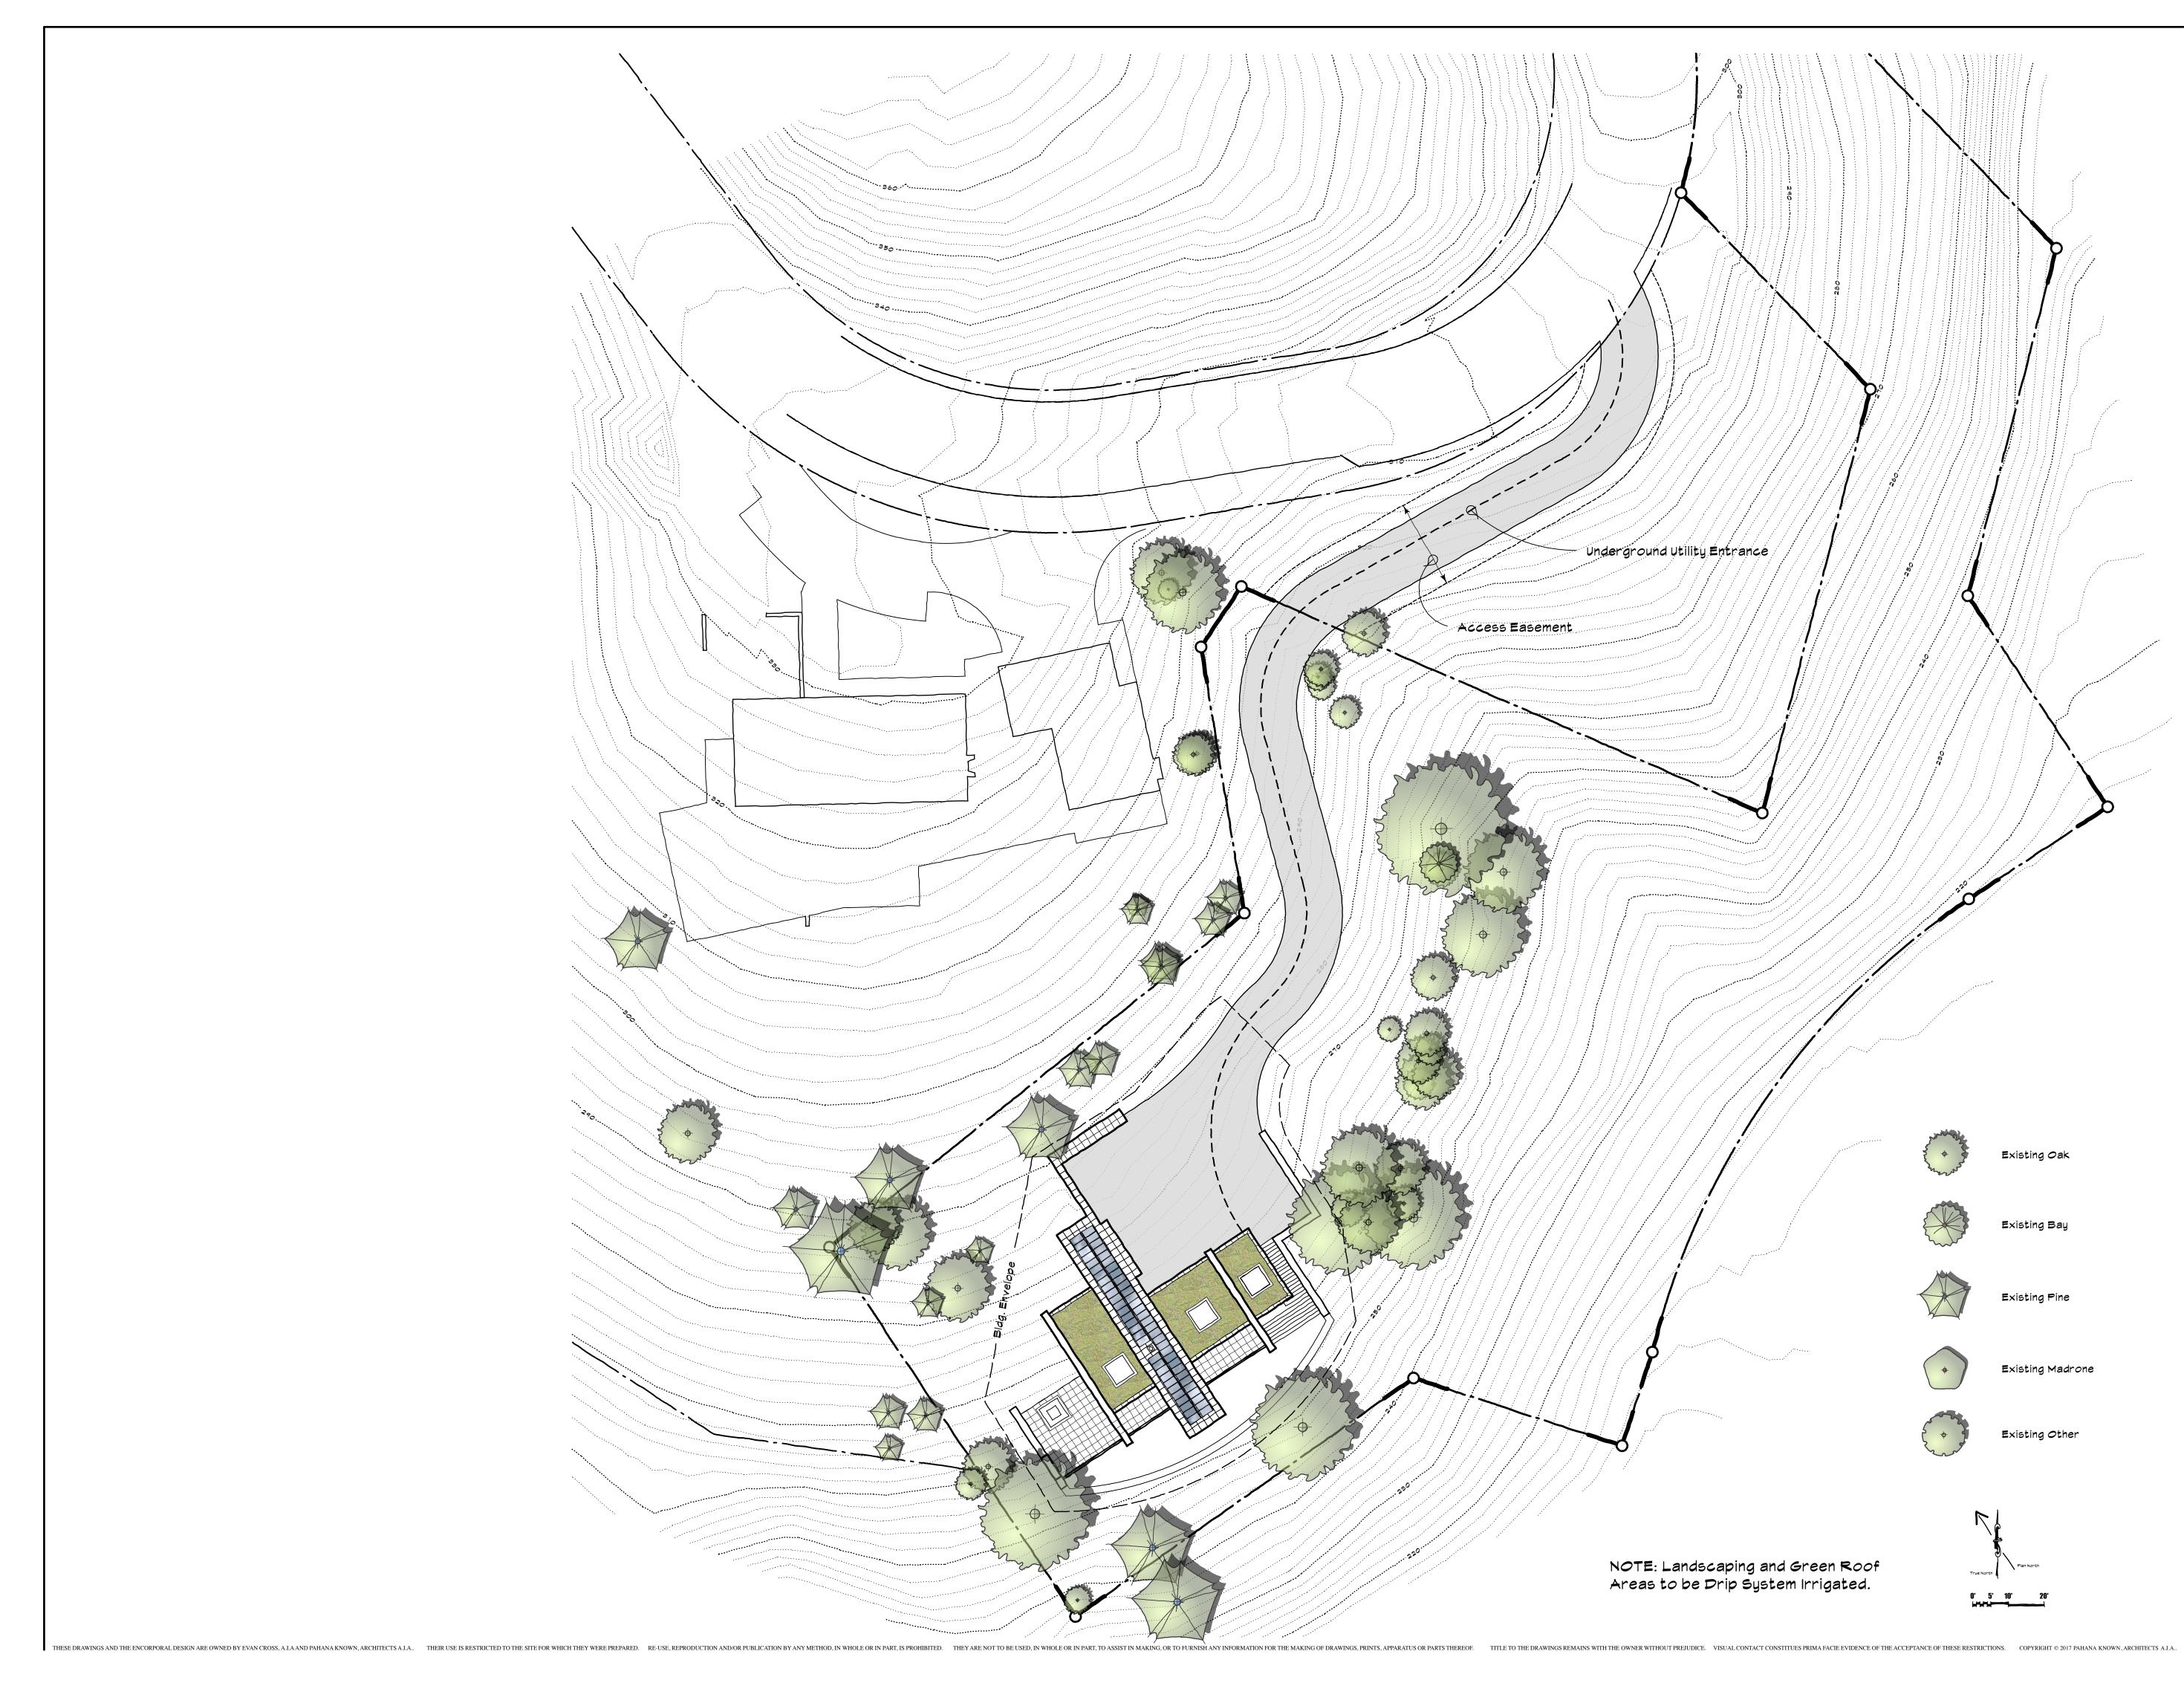

Sheet Title

Site Plan

n/a

Sheet Number

H-2

Sheet 2 in a series of 13

Existing Madrone

Existing Oak

Existing Bay

Existing Pine

0' 5' 10' |++++

| Revis | sions:   | Dec 20, 2017                 |
|-------|----------|------------------------------|
| No.   | Date     | Description                  |
| 1     | 12/20/17 | Planning Submittal Revisions |
|       |          |                              |
|       |          |                              |
|       |          |                              |
| Issue | Date     |                              |
| Issue | s:       | January 25, 2016             |
| No.   | Date     | Description                  |
| 1     | 1.25.16  | Preliminary Planning Set     |
|       |          |                              |
|       | _        |                              |
|       |          |                              |