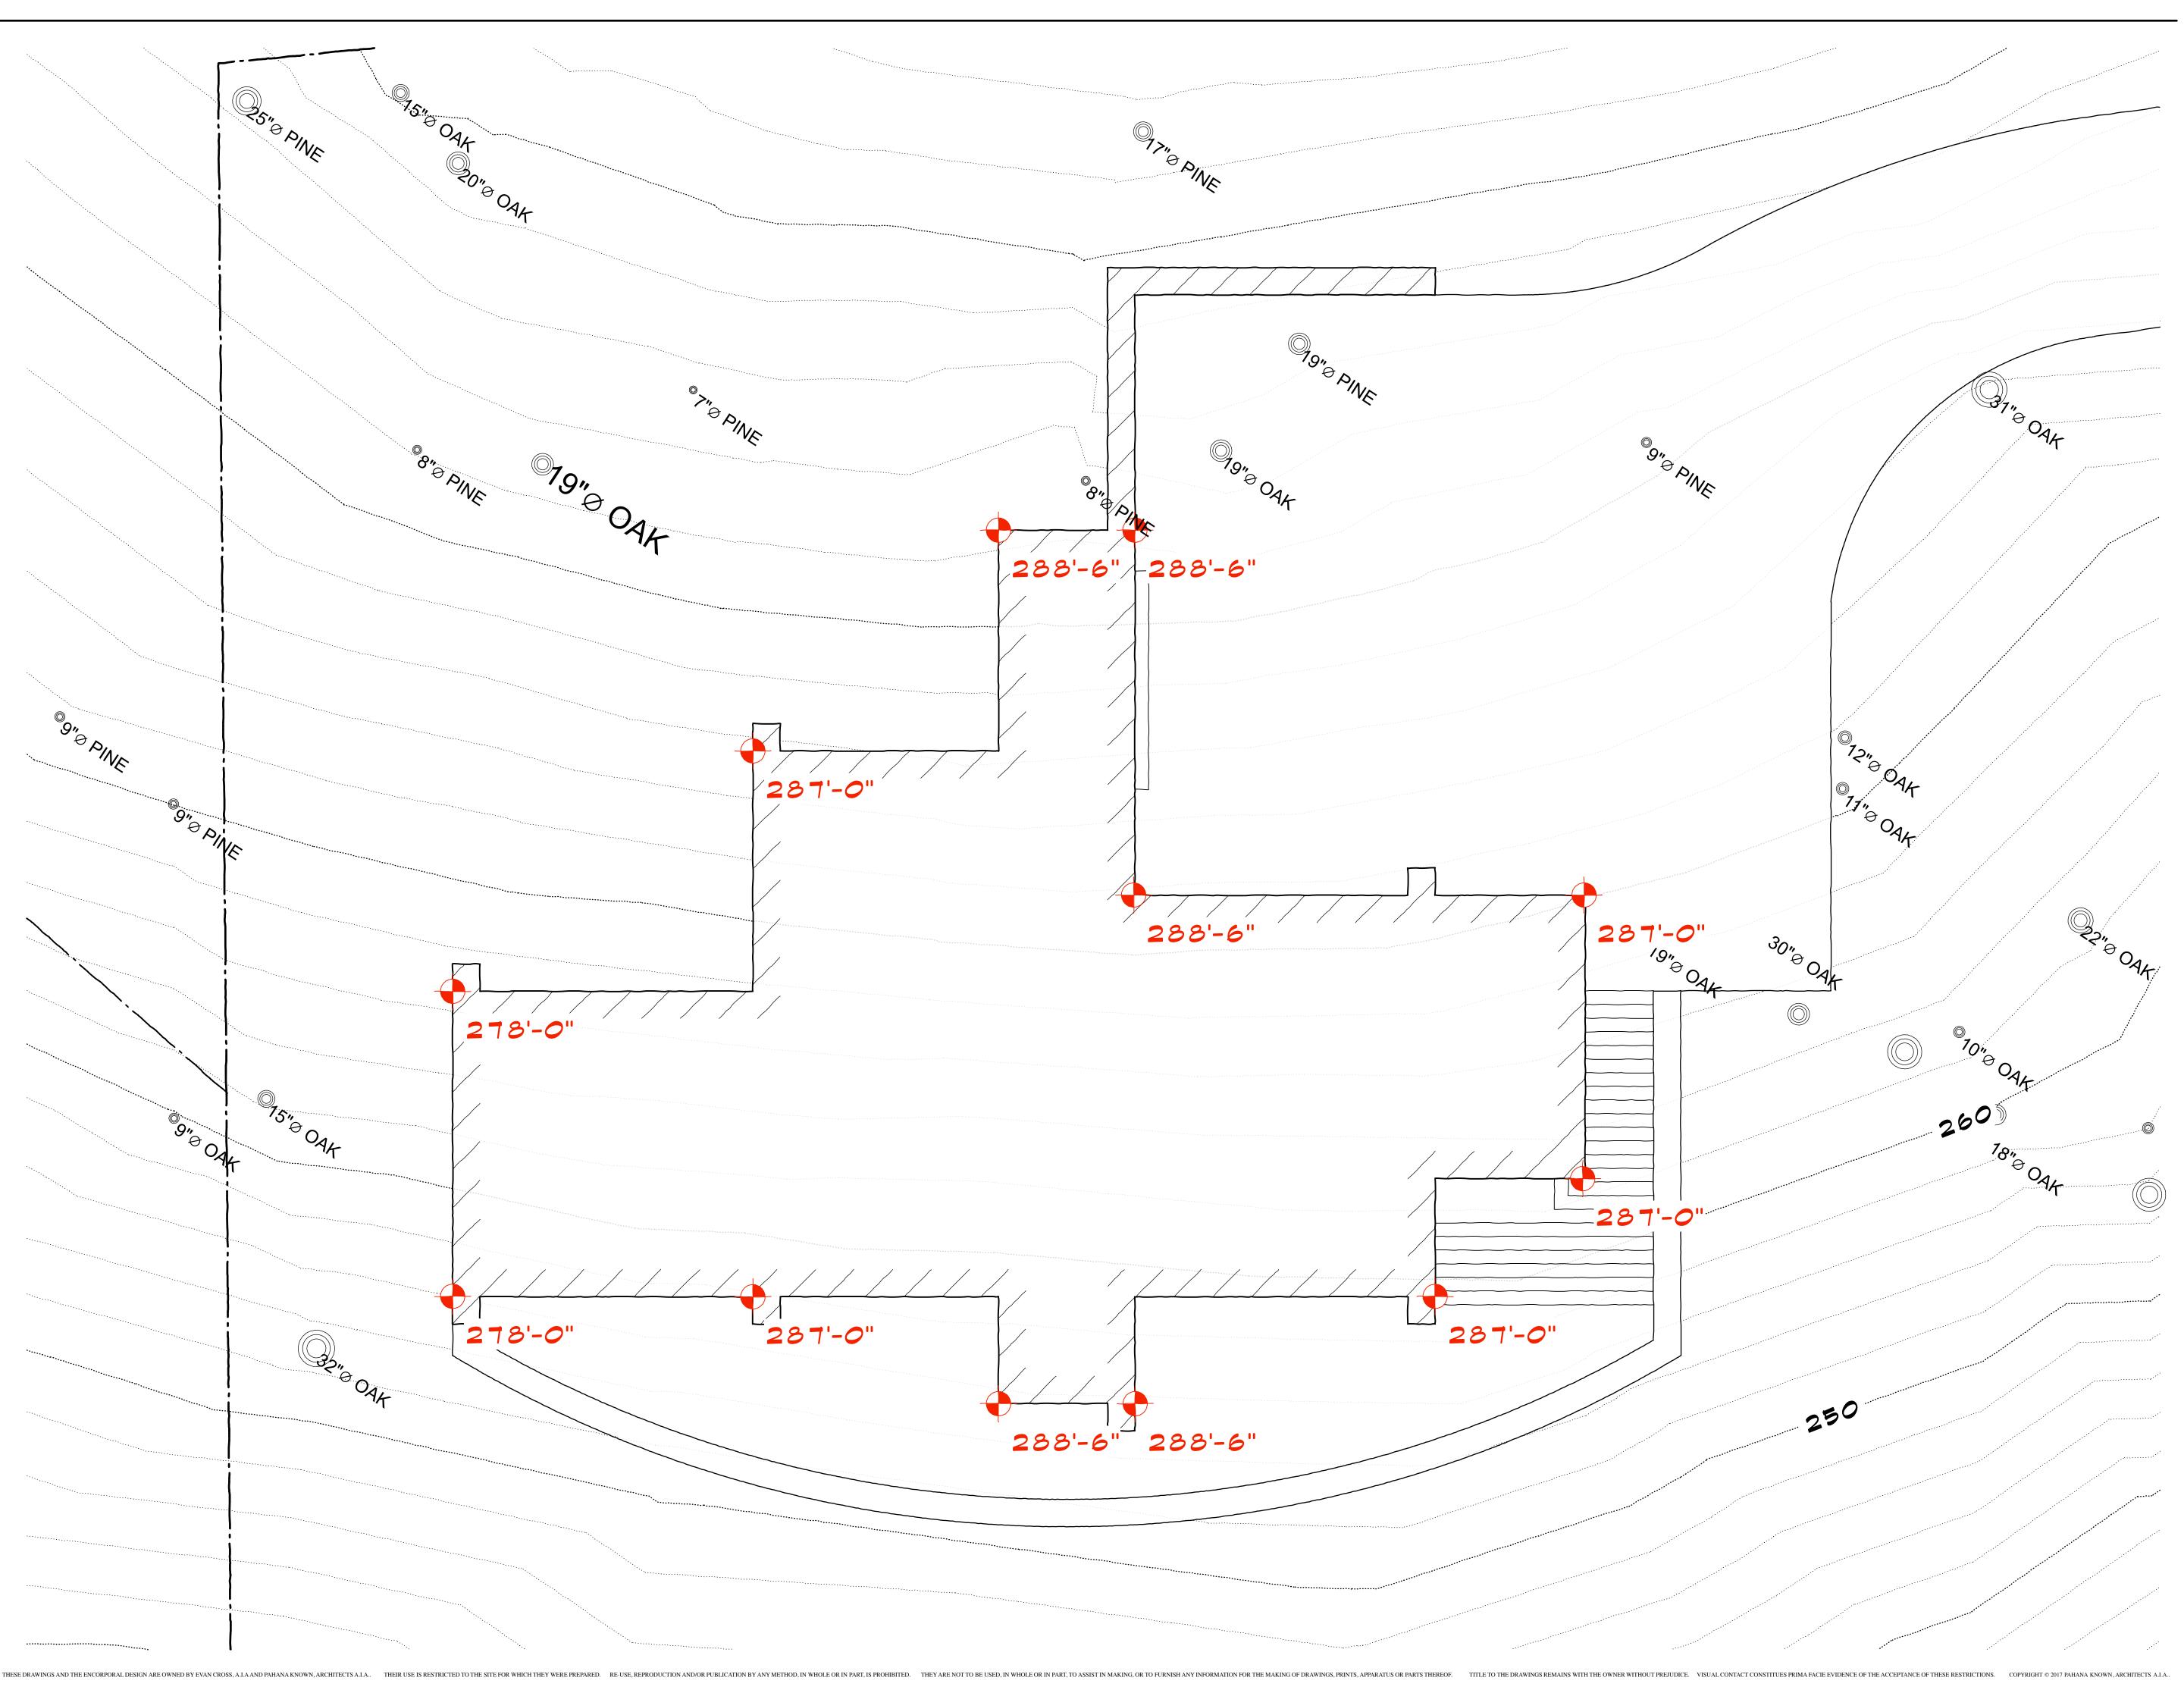

Sheet Title

Site Plan

n/a

Sheet Number

H-2

Sheet 2 in a series of 13

Existing Madrone

Existing Oak

Existing Bay

Existing Pine

0' 5' 10' |++++

| Revis | sions:   | Dec 20, 2017                 |
|-------|----------|------------------------------|
| No.   | Date     | Description                  |
| 1     | 12/20/17 | Planning Submittal Revisions |
|       |          |                              |
|       |          |                              |
|       |          |                              |
| Issue | Date     |                              |
| Issue | s:       | January 25, 2016             |
| No.   | Date     | Description                  |
| 1     | 1.25.16  | Preliminary Planning Set     |
|       |          |                              |
|       | _        |                              |
|       |          |                              |