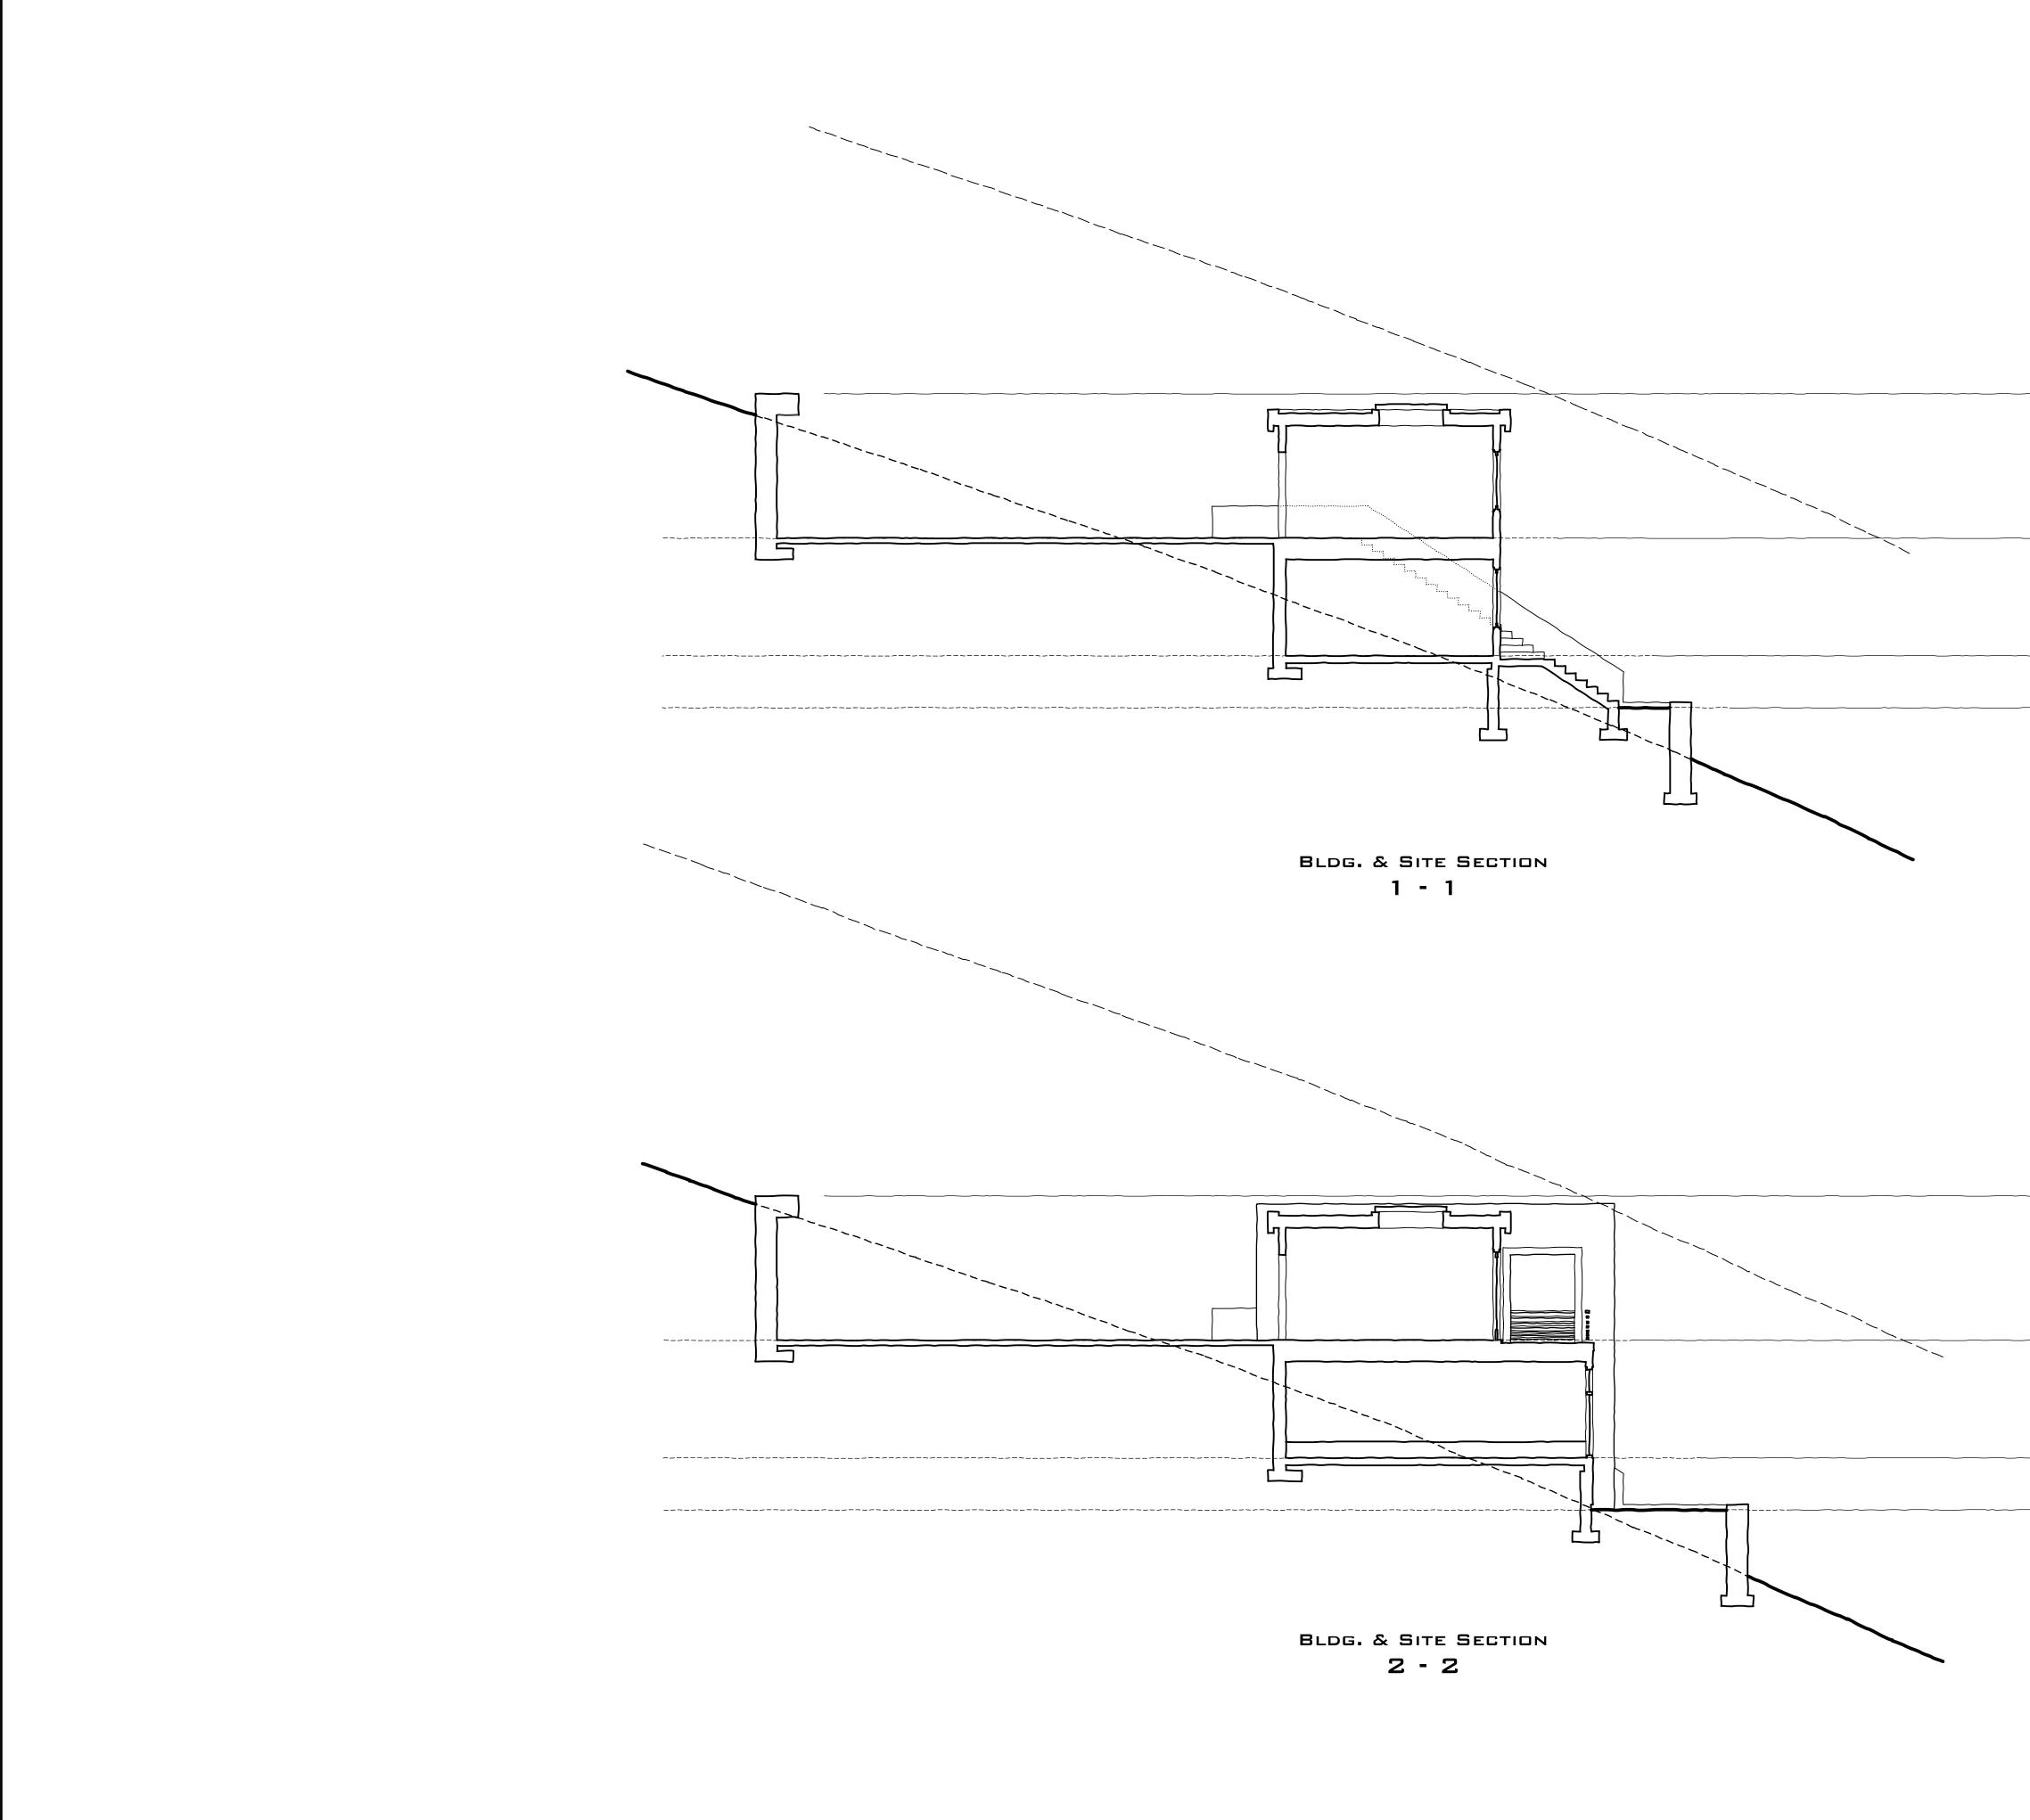

1/8" = 1-0"

n/a

Sheet Title Bldg. & Site Sections 1 & 2

Sheet Number

Sheet 8 in a series of 13

264 - 0" Lower Level Elevation 259' - 2" Lawn Elevation

275' - 0" Auto Court / Garage Elevation

THESE DRAWINGS AND THE ENCORPORAL DESIGN ARE OWNED BY EVAN CROSS, A LA AND PAHANA KNOWN, ARCHITECTS A.I.A. THEIR USE IS RESTRICTED TO THE STRETCTED TO THE STRE

Sheet Title Bldg. & Site Sections 3 & 4

Sheet Number

A-9

n/a

6 - 6

Pahána known, architects a.i.a.

81 Throckmorton Avenue, Suite 204 Mill Valley, California 94941

Telephone: (415) 383-9531 Facsimile: (415) 383-2578 www.pahana.com