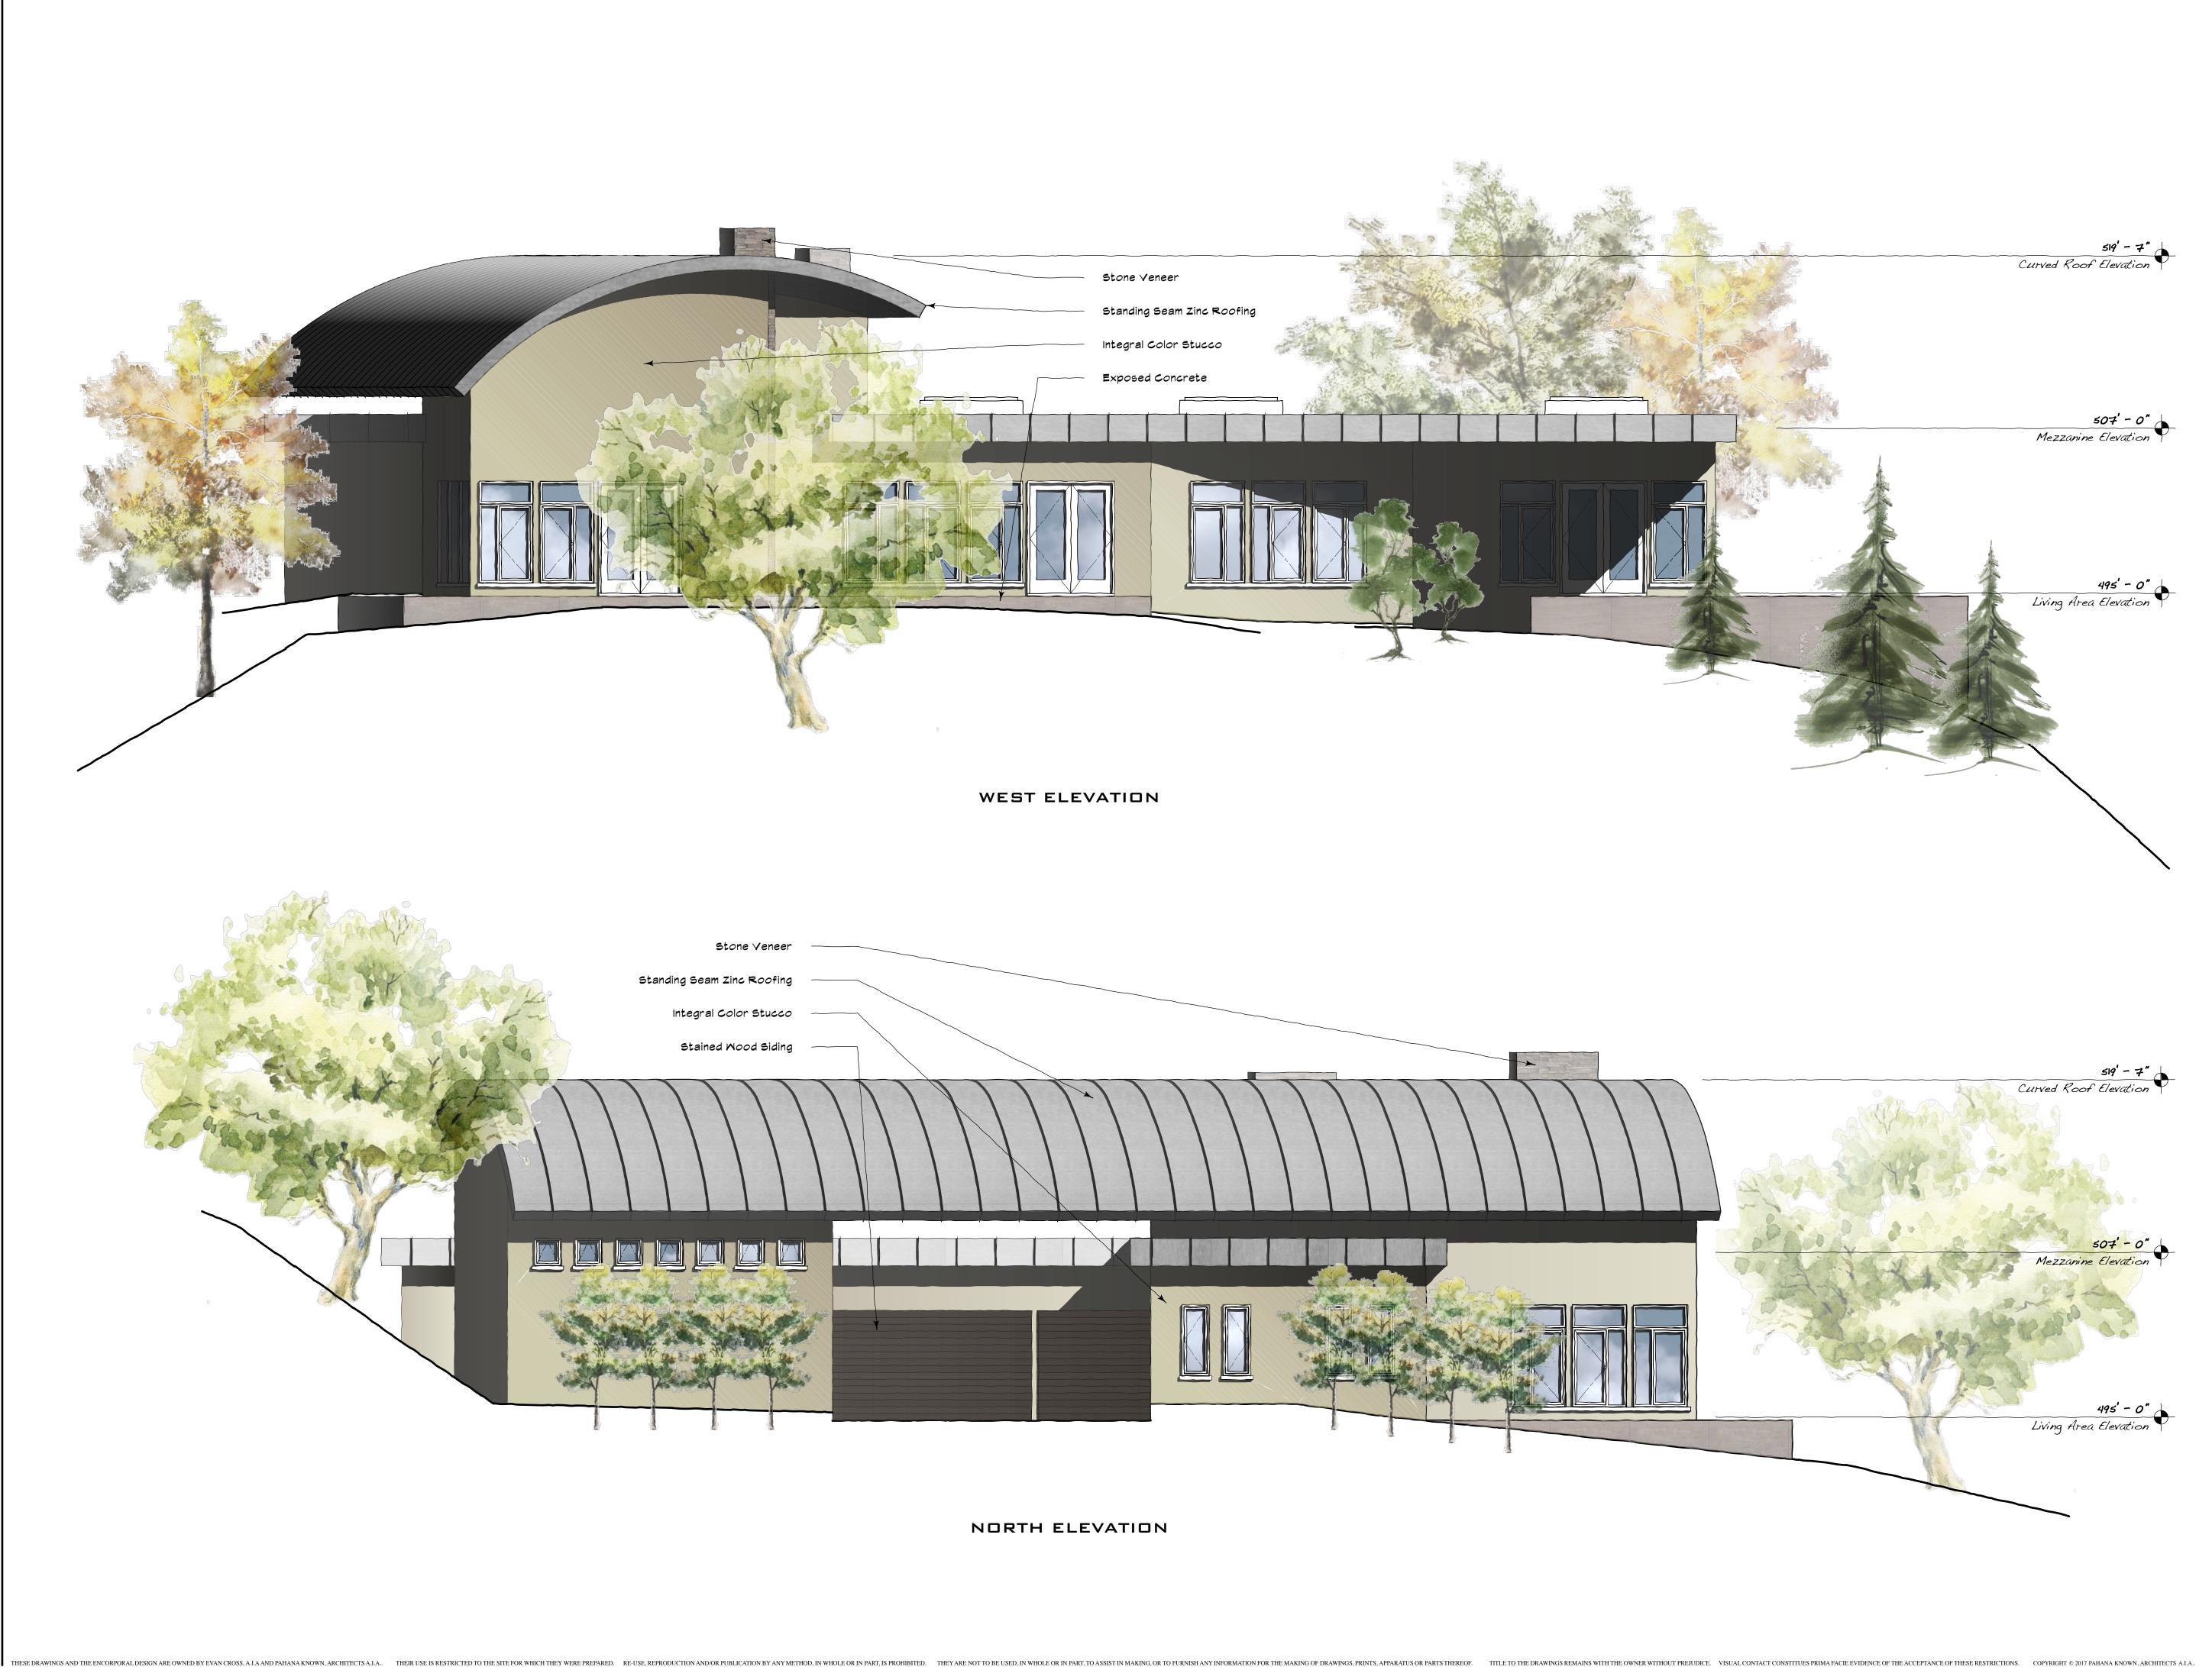

Scale

3/16" = 1' - 0"

Sheet Title

Exterior Elevations 2

2 - 2

THESE DRAWINGS AND THE ENCORPORAL DESIGN ARE OWNED BY EVAN CROSS, A LA AND PARASING OF DRAWINGS, PRINTS, APPARATUS OF THESE RESTRICTED TO THE VARE NOT TO BE USED, IN WHOLE OF THE ACCEPTANCE OF THESE RESTRICTED TO THE VARE NOT TO BE USED, IN WHOLE OR IN PART, TO ASSIST IN MAKING, OR TO FURNISH ANY INFORMATION FOR THE ACCEPTANCE OF THESE RESTRICTED TO THE VARE NOT TO BE USED, IN WHOLE OR IN PART, IS PROHIBITED. THEY ARE NOT TO BE USED, IN WHOLE OR IN PART, IS PROHIBITED. THEY ARE NOT TO BE USED, IN WHOLE OR IN PART, IS PROHIBITED. THEY ARE NOT TO BE USED, IN WHOLE OR IN PART, IS PROHIBITED. THEY ARE NOT TO BE USED, IN WHOLE OR IN PART, IS PROHIBITED. THEY ARE NOT TO BE USED, IN WHOLE OR IN PART, IS PROHIBITED. THEY ARE NOT TO BE USED, IN WHOLE OR IN PART, IS PROHIBITED. THEY ARE NOT TO BE USED, IN WHOLE OR IN PART, IS PROHIBITED. THEY ARE NOT TO BE USED, IN WHOLE OR IN PART, IS PROHIBITED. THEY ARE NOT TO BE USED, IN WHOLE OR IN PART, IS PROHIBITED. THEY ARE NOT TO BE USED, IN WHOLE OR IN PART, IS PROHIBITED. THEY ARE NOT TO BE USED, IN WHOLE OR IN PART, IS PROHIBITED. THEY ARE NOT TO BE USED, IN WHOLE OR IN PART, IS PROHIBITED. THEY ARE NOT TO BE USED, IN WHOLE OR IN PART, IS PROHIBITED. THEY ARE NOT TO BE USED, IN WHOLE OR IN PART, IS PROHIBITED. THEY ARE NOT TO BE USED, IN WHOLE OR IN PART, IS PROHIBITED. THEY ARE NOT TO BE USED, IN WHOLE OR IN PART, IS PROHIBITED. THEY ARE NOT TO BE USED, IN WHOLE OR IN PART, IS PROHIBITED. THEY ARE NOT TO BE USED, IN WHOLE OR IN PART, IS PROHIBITED. THEY ARE NOT TO BE USED, IN WHOLE OR IN PART, IS PROHIBITED. THEY ARE NOT TO BE USED, IN WHOLE OR IN PART, IS PROHIBITED. THEY ARE NOT TO BE USED, IN WHICH THEY ARE NOT TO BE USED, IN WHOLE OR IN PART, IS PROHIBITED. THEY ARE NOT TO BE USED, IN WHICH THEY ARE NOT TO BE USED, IN WHICH THEY ARE NOT TO BE USED. THEY ARE NOT TO BE USED.