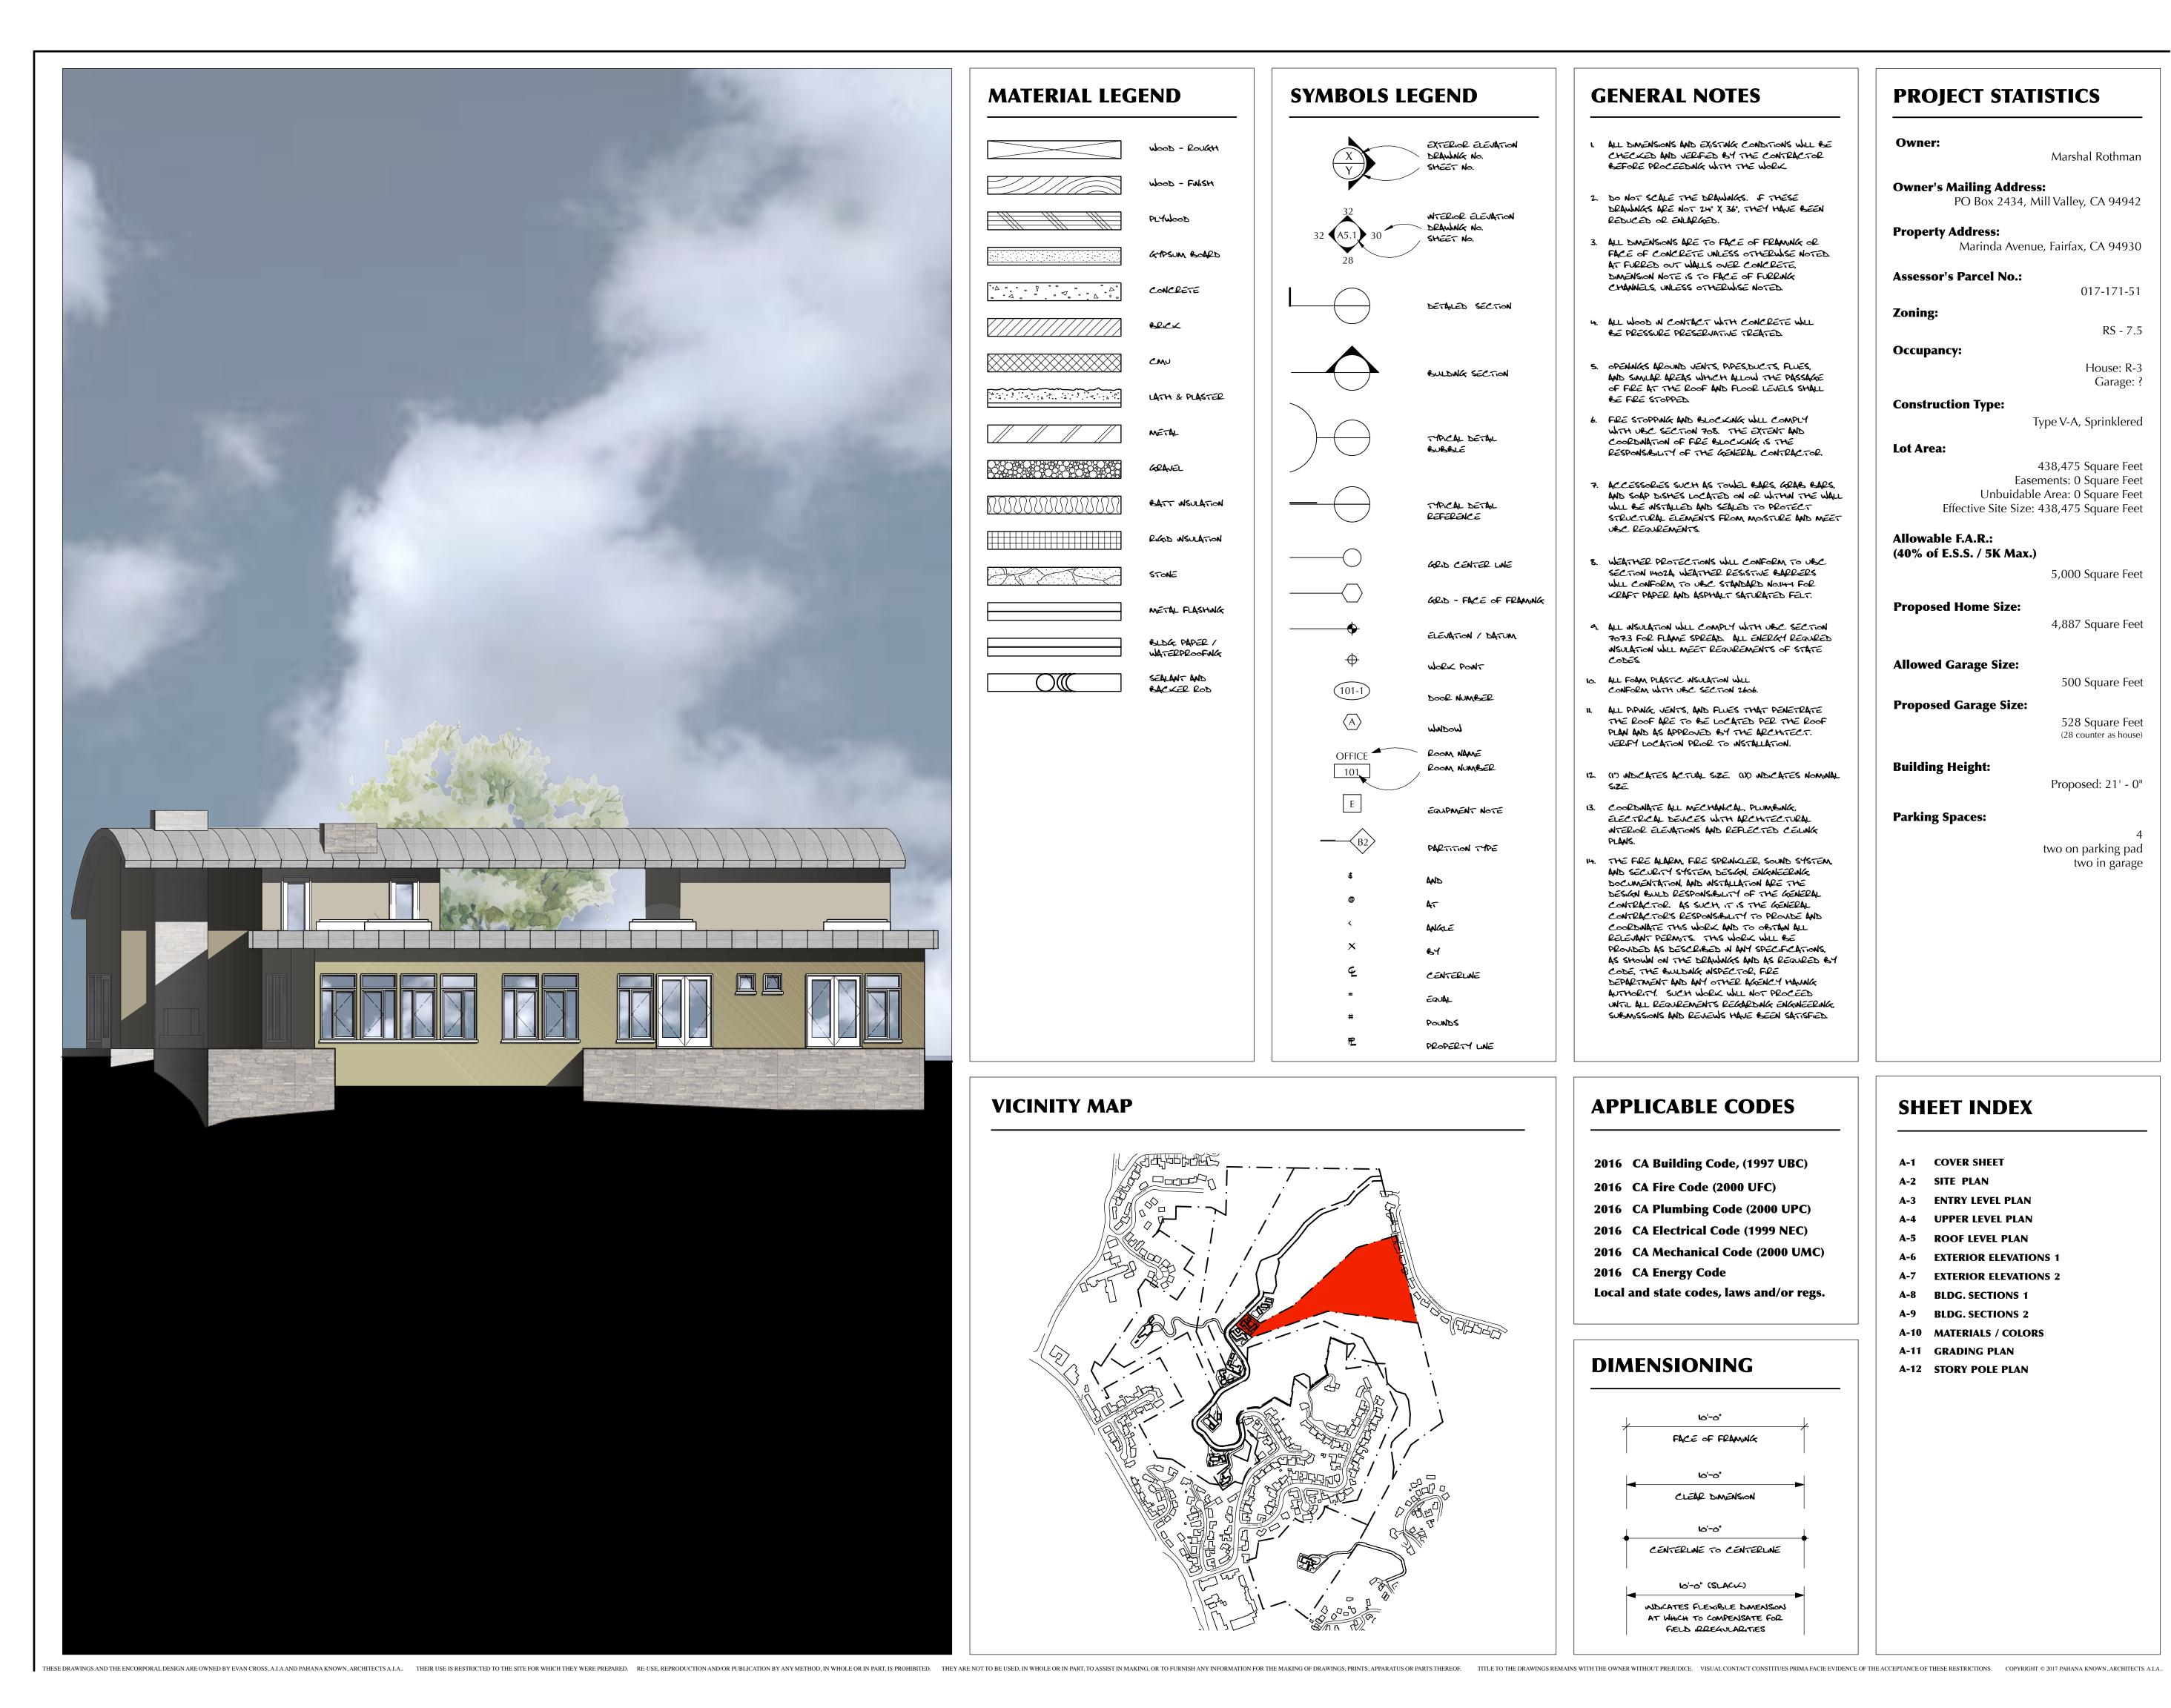

#### **GENERAL NOTES**

- ALL DIMENSIONS AND EXISTING CONDITIONS WILL BE CHECKED AND VERIFIED BY THE CONTRACTOR BEFORE PROCEEDING WITH THE WORK
- 2. DO NOT SCALE THE DRAWINGS. IF THESE DRAWINGS ARE NOT 24" X 36", THEY HAVE BEEN REDUCED OR ENLARGED.
- 3. ALL DIMENSIONS ARE TO FACE OF FRAMING OR FACE OF CONCRETE UNLESS OTHERWISE NOTED. AT FURRED OUT WALLS OVER CONCRETE, DIMENSION NOTE IS TO FACE OF FURRING CHANNELS, UNLESS OTHERWISE NOTED.
- 4. ALL WOOD IN CONTACT WITH CONCRETE WILL BE PRESSURE PRESERVATIVE TREATED
- 5. OPENINGS AROUND VENTS, PIPES, DUCTS, FLUES, AND SIMILAR AREAS WHICH ALLOW THE PASSAGE OF FIRE AT THE ROOF AND FLOOR LEVELS SHALL BE FIRE STOPPED.
- 6. FIRE STOPPING AND BLOCKING WILL COMPLY WITH UBC SECTION 708. THE EXTENT AND COORDINATION OF FIRE BLOCKING IS THE RESPONSIBILITY OF THE GENERAL CONTRACTOR
- 7. ACCESSORIES SUCH AS TOWEL BARS, GRAB BARS, AND SOAP DISHES LOCATED ON OR WITHIN THE WALL WILL BE INSTALLED AND SEALED TO PROTECT STRUCTURAL ELEMENTS FROM MOISTURE AND MEET UBC REQUIREMENTS.
- 8. WEATHER PROTECTIONS WILL CONFORM TO UBC SECTION 1402A. WEATHER RESISTIVE BARRIERS WILL CONFORM TO UBC STANDARD NO.14-1 FOR KRAFT PAPER AND ASPHALT SATURATED FELT.
- 9. ALL INSULATION WILL COMPLY WITH UBC SECTION 707.3 FOR FLAME SPREAD. ALL ENERGY REQUIRED NSULATION WILL MEET REQUIREMENTS OF STATE CODES.
- 10. ALL FORM PLASTIC INSULATION WILL CONFORM WITH UBC SECTION 2606.
- ALL PIPING, VENTS, AND FLUES THAT PENETRATE THE ROOF ARE TO BE LOCATED PER THE ROOF PLAN AND AS APPROVED BY THE ARCHITECT. VERIFY LOCATION PRIOR TO INSTALLATION.
- 12 (1") INDICATES ACTUAL SIZE. (1) INDICATES NOMINIAL SIZE.
- 13. COORDINATE ALL MECHANICAL, PLUMBING, ELECTRICAL DEVICES WITH ARCHITECTURAL INTERIOR ELEVATIONS AND REFLECTED CEILING PLANS.
- 14. THE FIRE ALARM. FIRE SPRINKLER, SOUND SYSTEM. AND SECURITY SYSTEM DESIGN, ENGINEERING. DOCUMENTATION, AND INSTALLATION ARE THE DESIGN BUILD RESPONSIBILITY OF THE GENERAL CONTRACTOR AS SUCH, IT IS THE GENERAL CONTRACTOR'S RESPONSIBILITY TO PROVIDE AND COORDINATE THIS WORK AND TO OBTAIN ALL RELEVANT PERMITS. THIS WORK WILL BE PROVIDED AS DESCRIBED IN ANY SPECIFICATIONS, AS SHOWN ON THE DRAWINGS AND AS REQUIRED BY CODE, THE BUILDING INSPECTOR, FIRE DEPARTMENT AND ANY OTHER AGENCY HAVING AUTHORITY. SUCH WORK WILL NOT PROCEED UNTIL ALL REQUIREMENTS REGARDING ENGINEERING. SUBMISSIONS AND REVIEWS HAVE BEEN SATISFIED.