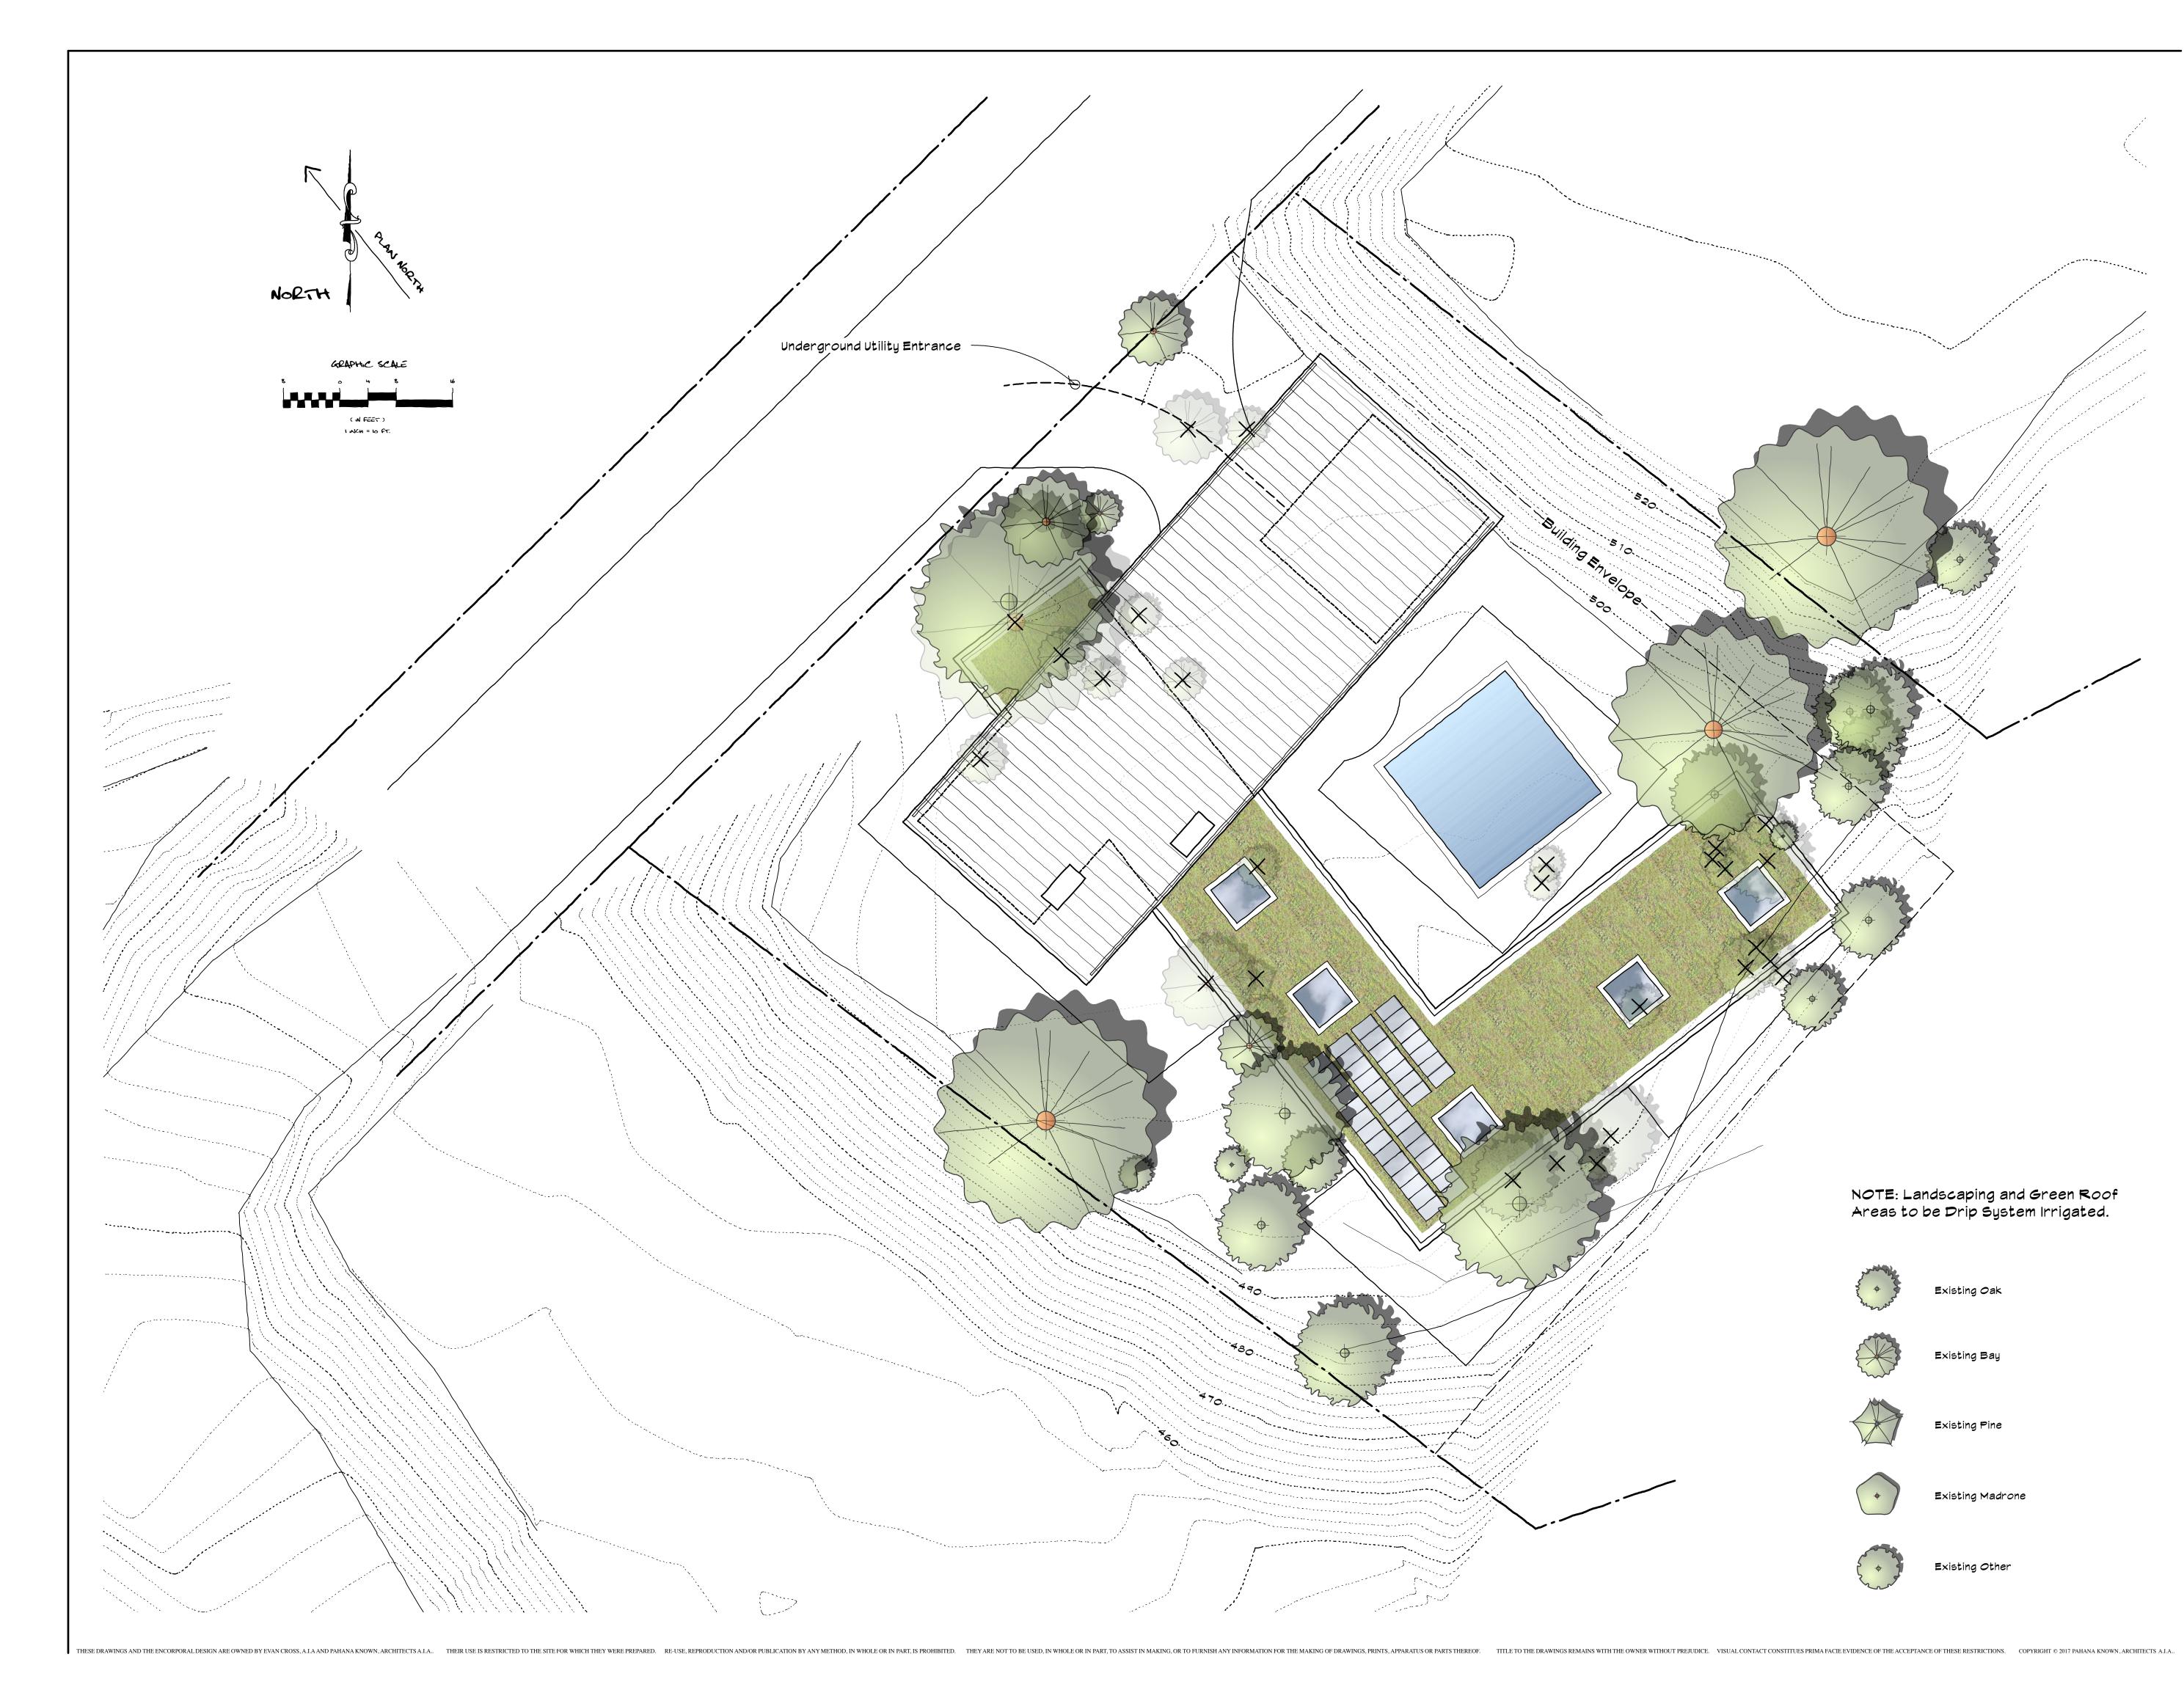

## 650 Marinda Residence

(Lot #8)

at Marinda Avenue Fairfax, California

**A.P.N.** ### - ### - ##

Areas to be Drip System Irrigated.

Existing Oak

Existing Bay

Existing Pine

Existing Madrone

Existing Other

81 Throckmorton Avenue, Suite 204 Mill Valley, California 94941

Telephone: (415) 383-9531 Facsimile: (415) 383-2578 www.pahana.com

Consultant

Project Title