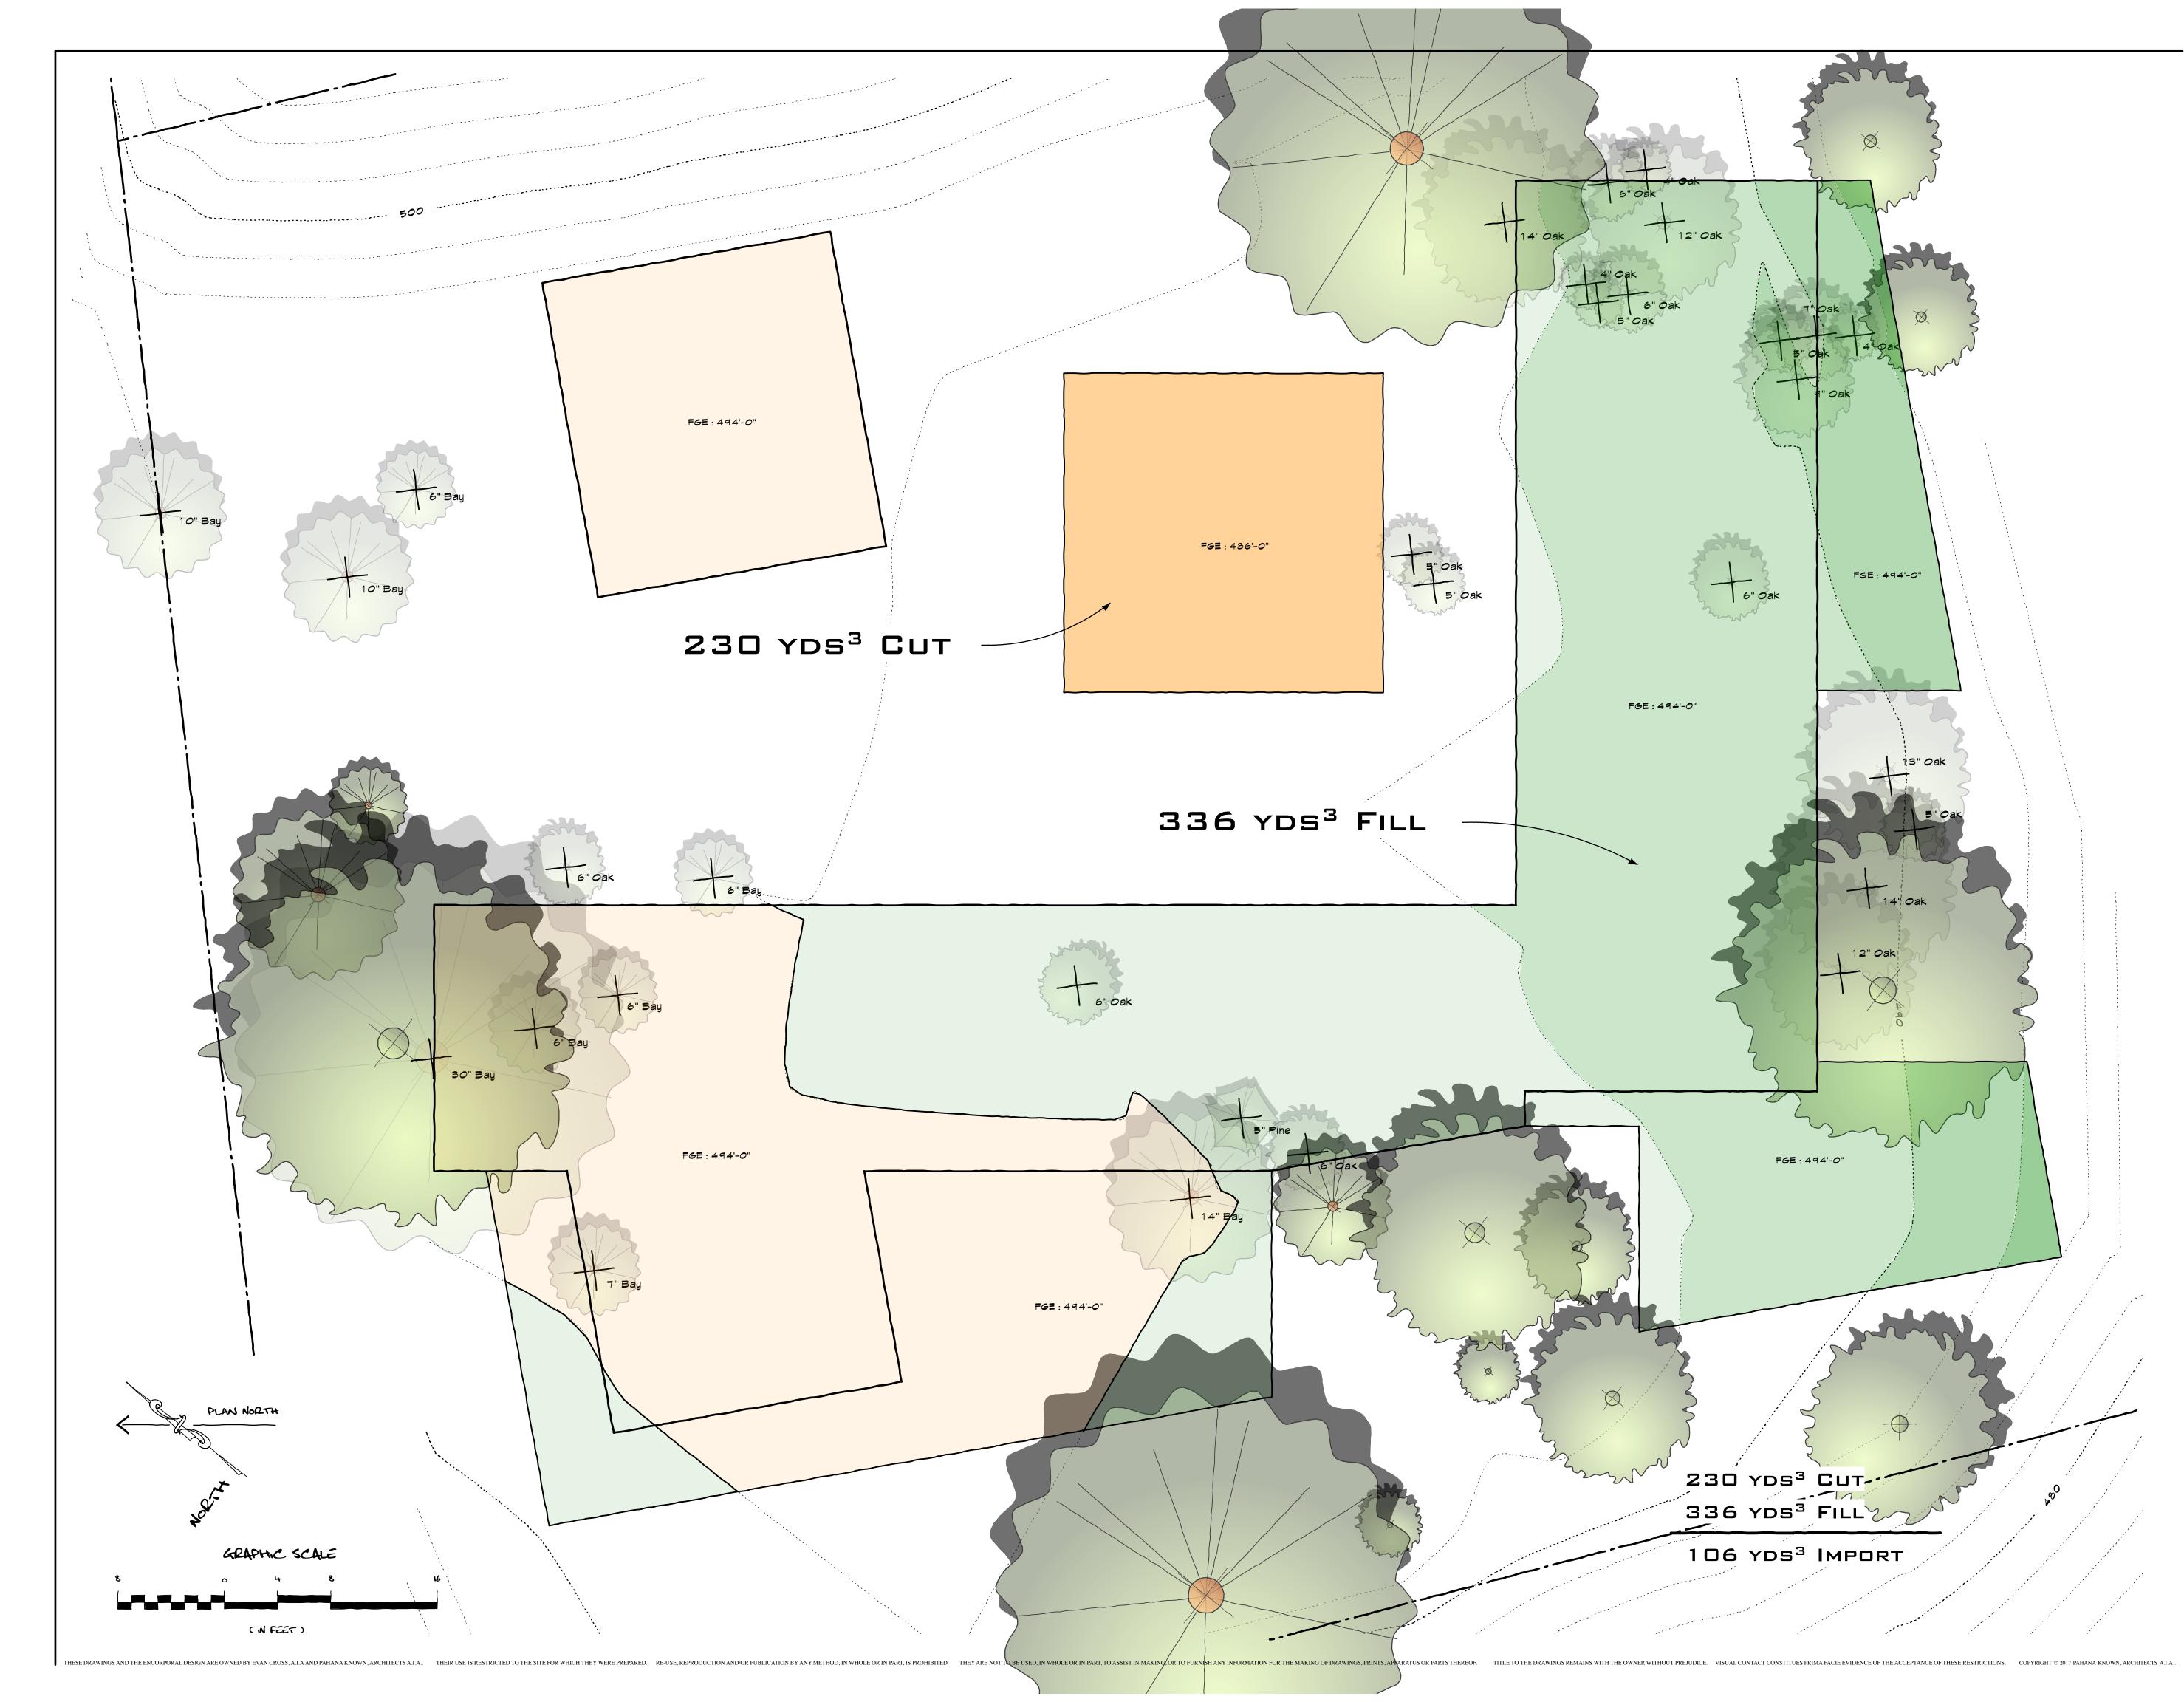

### 650 Marinda Residence

(Lot #8)

at Marinda Avenue Fairfax, California

**A.P.N.** ### - ### - ##

C-27319

Date Signed

Project Number n/a Plot Date Dec 20, 2017 **Revisions:** No. Date Description 1 12.20.17 Revisions per Planning Comments Issue Date August 11, 2017 Issues: Date Description No. 8.11.17 Preliminary Planning Set Scale 3/16" = 1' - 0"

Sheet Title

Grading Plan

4—11

81 Throckmorton Avenue, Suite 204 Mill Valley, California 94941

Telephone: (415) 383-9531 Facsimile: (415) 383-2578 www.pahana.com

Consultant

Project Title