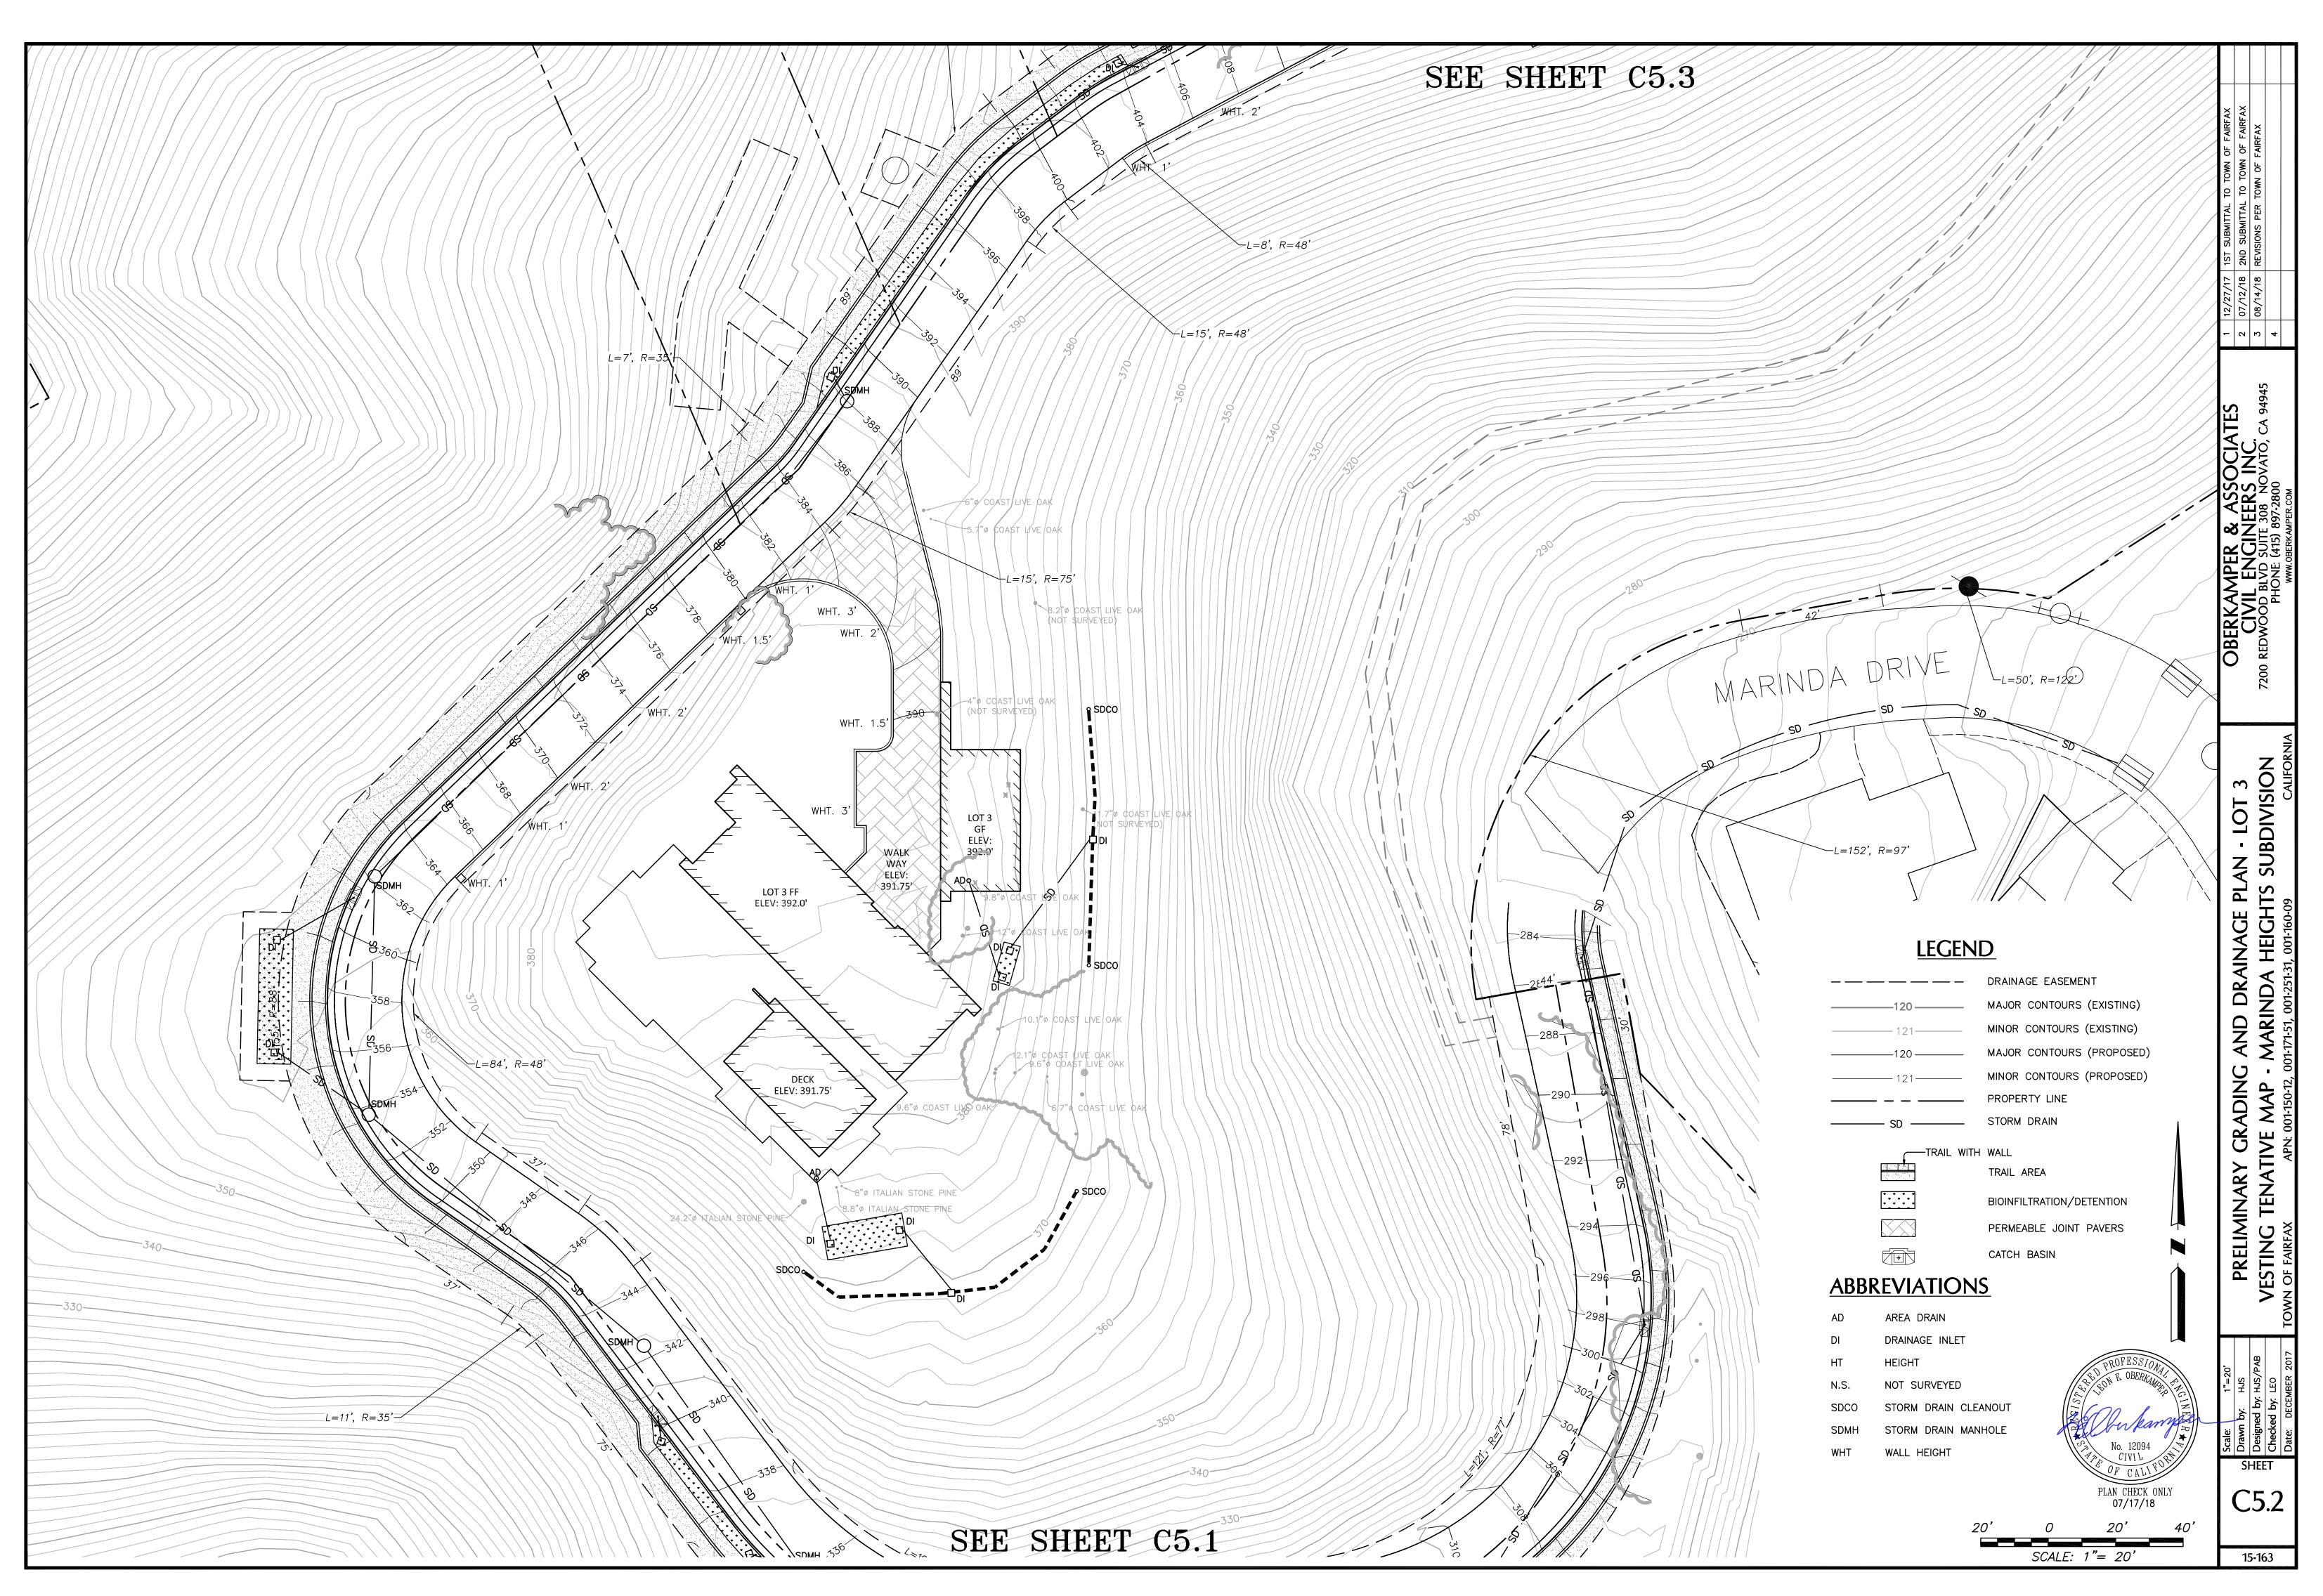

### **IFGEND**

| DIAMETER                      | —                    |                     | - BOUNDARY LINE             |
|-------------------------------|----------------------|---------------------|-----------------------------|
| TAX ASSESSOR'S PARCEL N       | UMBER —              |                     | - CENTERLINE                |
| EDGE OF PAVEMENT              |                      | 120                 | CONTOURS (EXISTING)         |
| EMERGENCY ACCESS & TRA        | IL EASEMENT          | 120                 | - CONTOURS (PROPOSED)       |
| EMERGENCY ACCESS, TRAIL,      | & UTILITY EASEMENT - |                     | - EASEMENT LINE             |
| EASEMENT                      | —                    | FM                  |                             |
| DRAINAGE EASEMENT             |                      |                     | I∎ OUTLET DISSIPATER        |
| DRAINAGE INLET                | _                    |                     | - PROPERTY LINE (PROPOSED   |
| FINISHED FLOOR                | _                    | ss                  | - SEWER (PROPOSED)          |
| FLOW LINE                     | _                    | SD                  | - STORM DRAIN (PROPOSED)    |
| FORK                          |                      | w                   |                             |
| GARAGE FLOOR                  |                      | •••••               |                             |
| RECORD MAP                    |                      |                     | BIOINFILTRATION/DETENTION   |
| ROADWAY ACCESS, & UTILIT      | Y EASEMENT           |                     | TRAIL AREA                  |
| ROADWAY ACCESS, TRAIL &       | UTILITY EASEMENT     |                     |                             |
| SANITARY SEWER                |                      |                     | PERMEABLE JOINT PAVERS      |
| STORM DRAIN                   |                      |                     |                             |
| STORM DRAIN CLEAN OUT         |                      |                     |                             |
| STORM DRAIN MANHOLE           |                      |                     |                             |
| UPPER LEVEL FINISHED FLOO     | )R                   |                     |                             |
| WALL HEIGHT                   |                      |                     |                             |
|                               |                      |                     |                             |
| EXISTING TREE TO REMAIN       |                      |                     |                             |
| EXISTING TREE TO BE REMO      | VED                  |                     |                             |
|                               |                      | OF SHEETS           |                             |
|                               |                      | <u> </u>            |                             |
|                               | C1.0 COVER SHE       | EET                 |                             |
|                               | C1.1 STORMWAT        | ER CONTROL MEASUR   | RE DETAILS                  |
|                               | C2.0 BOUNDARY        | AND TOPOGRAPHIC N   | MAP                         |
|                               | C2.1 LOT LAYOU       | JT & DIMENSIONS I   |                             |
|                               | C2.2 LOT LAYOU       | JT & DIMENSIONS III |                             |
|                               | C2.3 LOT LAYOU       | JT & DIMENSIONS III |                             |
|                               | C2.4 TRAIL, PAR      | K & ROAD ACCESS     | MAP                         |
|                               | C2.5 LIMIT OF F      | POTENTIAL DISTURBAN | ICE MAP                     |
|                               | C2.6 BUILDING        | ENVELOPES WITH ACC  | CESS ROADWAYS MAP           |
|                               | C2.7 SLOPE AN        | ALYSIS MAP          |                             |
| AIL SHALL BE                  | C3.0 EXISTING C      | ONDITIONS - LOTS 2  | 2 & 3                       |
| CORDANCE WITH<br>MARIN COUNTY | C3.1 EXISTING C      | ONDITIONS - LOTS 1  | 1 & 4-9                     |
| T'S "ROAD AND                 | C3.2 EXISTING C      | ONDITIONS - LOT 10  | )                           |
| LAN," DATED                   | C4.0 EASEMENT        | & UTILITY PLAN      |                             |
| CTIONS WILL BE                | C4.1 EASEMENT        | & UTILITY PLAN – L  | .OTS 2 & 3                  |
| ABLE PAVEMENT<br>E FULL LOADS | C4.2 EASEMENT        | & UTILITY PLAN – L  | .OTS 1 & 4-9                |
| RE DEPARTMENT.                | C4.3 EASEMENT        | & UTILITY PLAN – L  | .OT 10                      |
|                               | C5.0 PRELIMINA       | RY GRADING & DRAIN  | IAGE PLAN                   |
|                               | C5.1 PRELIMINA       | RY GRADING & DRAIN  | IAGE PLAN – LOT 2           |
|                               | C5.2 PRELIMINA       | RY GRADING & DRAIN  | IAGE PLAN – LOT 3           |
|                               | C5.3 PRELIMINA       | RY GRADING & DRAIN  | IAGE PLAN – LOTS 4 & 5      |
|                               | C5.4 PRELIMINA       | RY GRADING & DRAIN  | IAGE PLAN – LOTS 1 & 6 ROAI |
|                               | C5.5 PRELIMINA       | RY GRADING & DRAIN  | IAGE PLAN – LOTS 1 & 6      |
|                               | C5.6 PRELIMINA       | RY GRADING & DRAIN  | IAGE PLAN – LOTS 7 – 9      |
|                               |                      |                     | IAGE PLAN – LOT 5 E.A.T.U.  |
| PROFESSIONAL<br>N.E. OBERKALL |                      |                     | IAGE PLAN - LOT 10          |
| CHI ON E OBERKAMPER IN        |                      | DRIVE PLAN & PROFIL |                             |
|                               |                      |                     |                             |

### **ABBREVIATIONS** DRAINAGE EASEMENT D.E.

E.A.T. EMERGENCY ACCESS & TRAIL EASEMENT E.A.T.U EMERGENCY ACCESS, TRAIL & UTILITY EASEMENT R.A.T.U. ROADWAY ACCESS, TRAIL & UTILITY EASEMENT W.L.T. WATER LINE EASEMENT