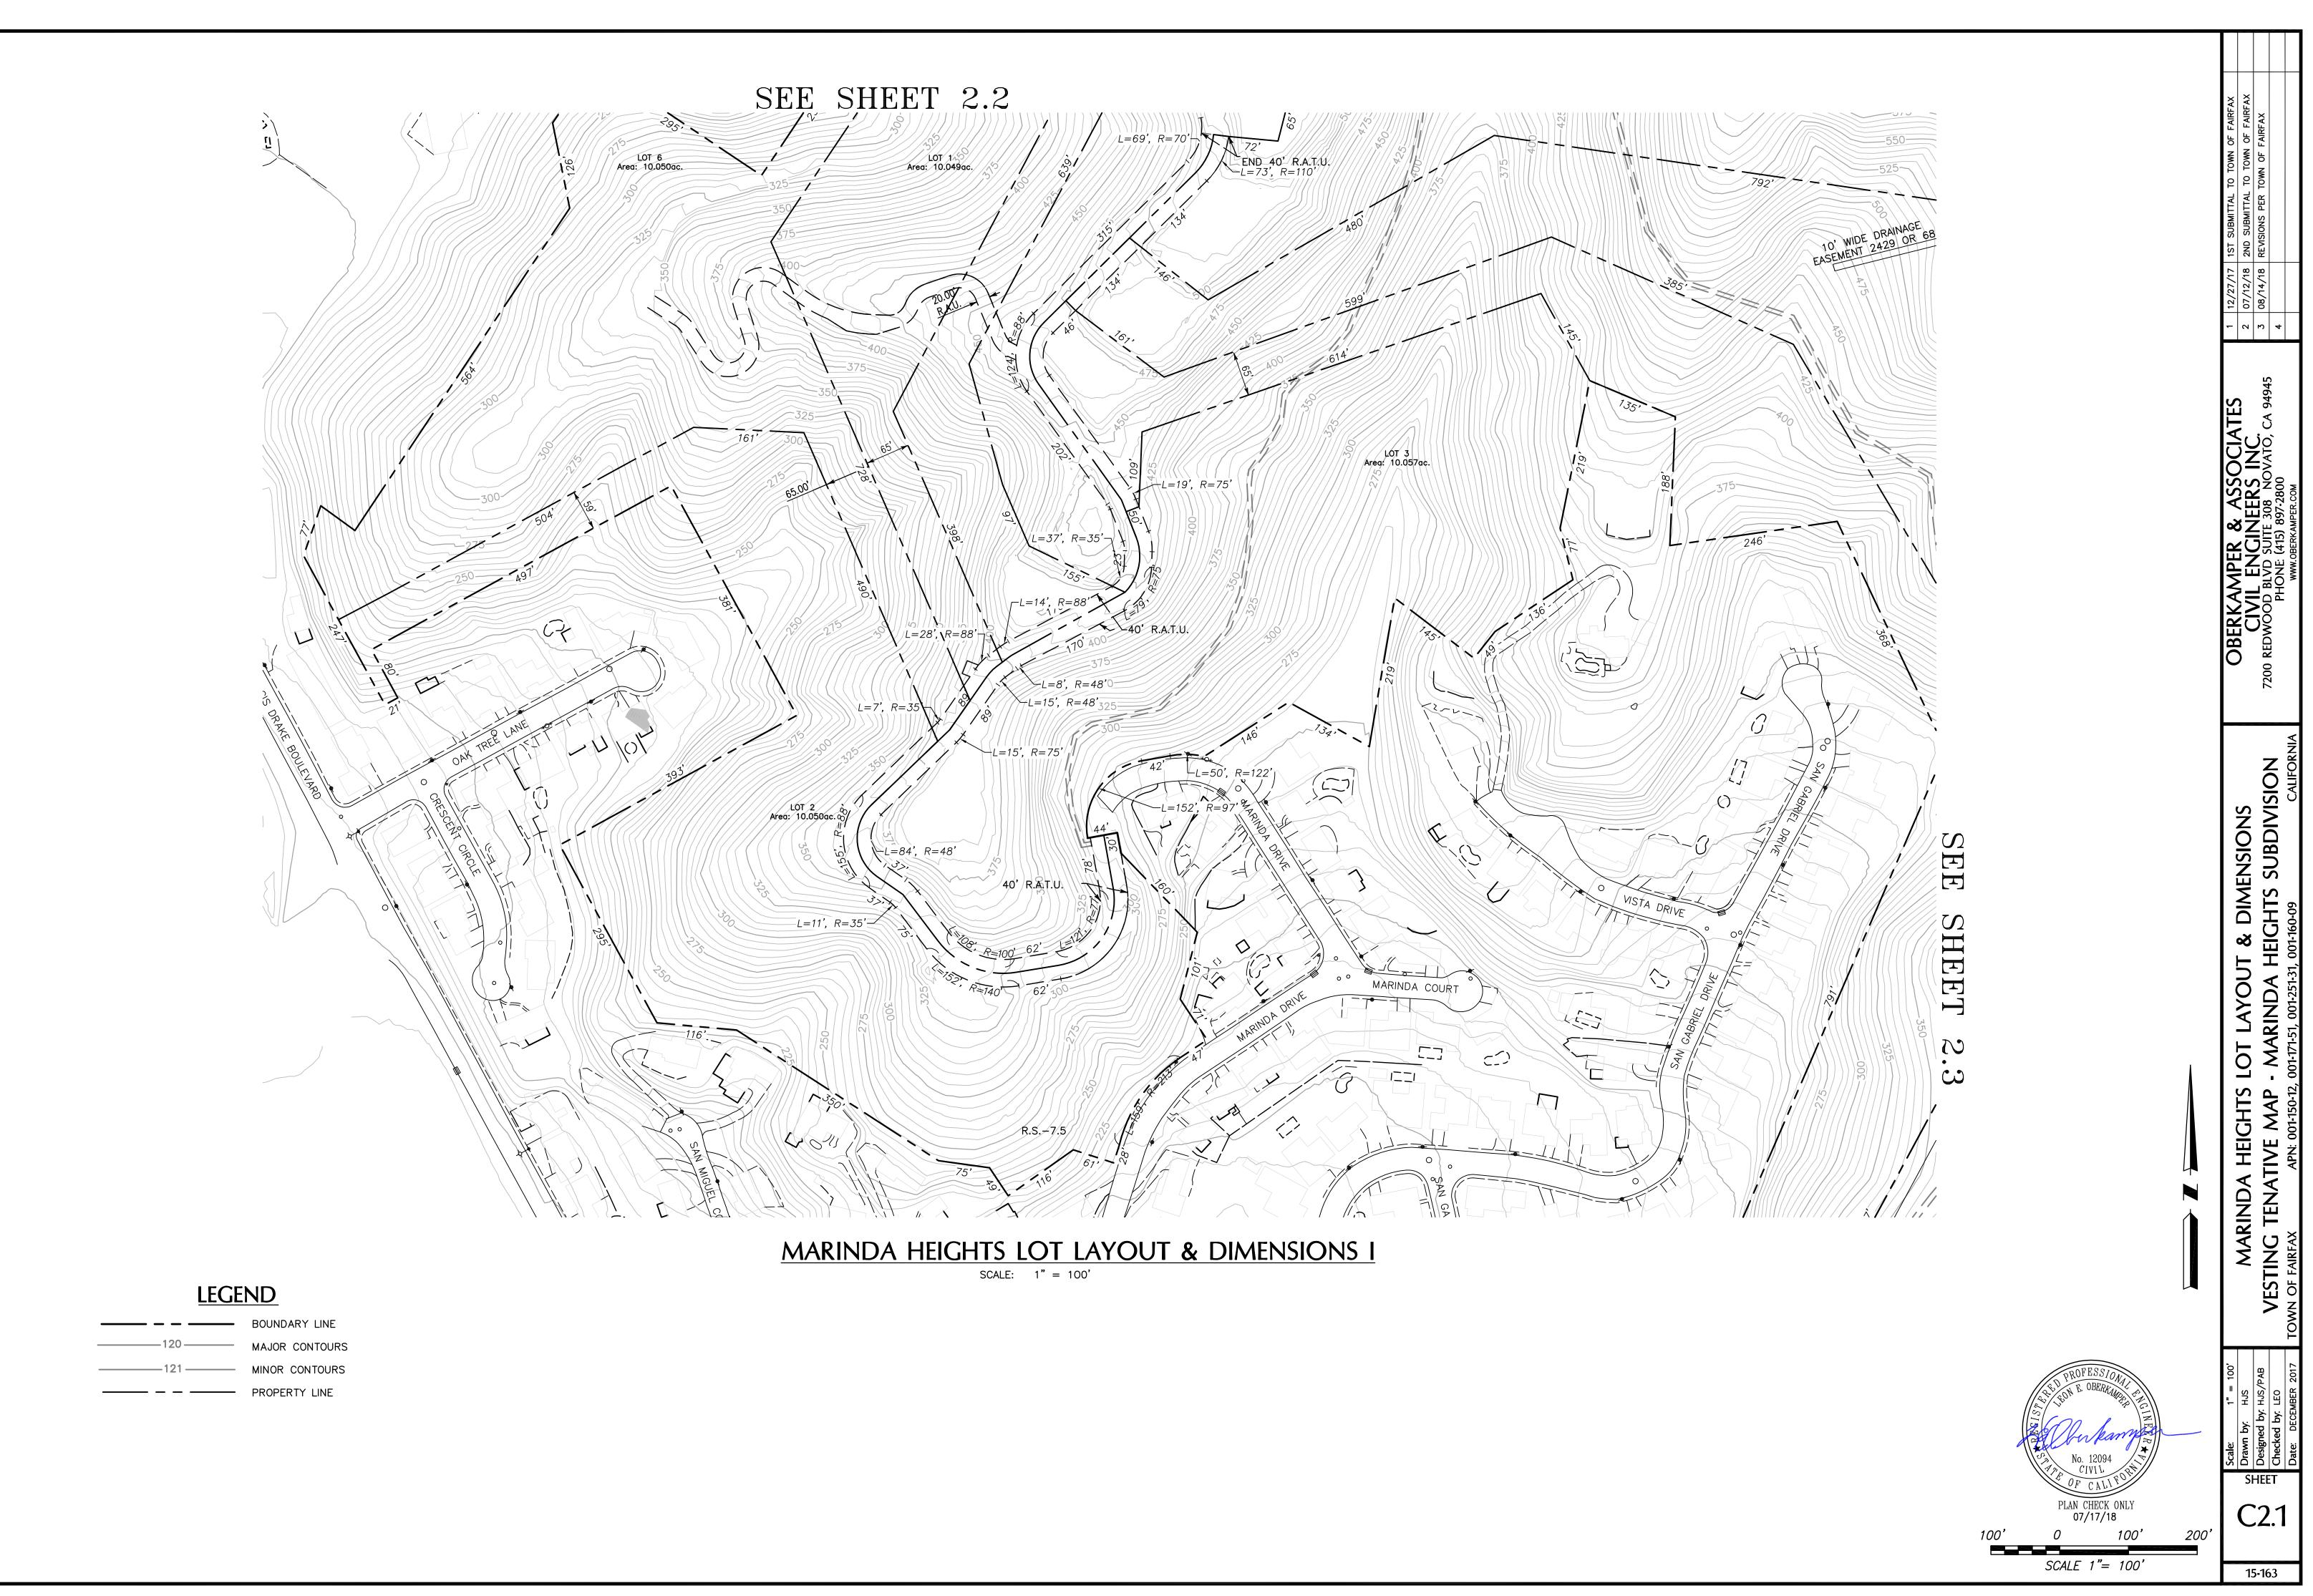

# VESTING TENTATIVE MAP MARINDA HEIGHTS SUBDIVISION FAIRFAX, CALIFORNIA

### **IFGEND**

| DIAMETER                      | —                    |                     | - BOUNDARY LINE             |
|-------------------------------|----------------------|---------------------|-----------------------------|
| TAX ASSESSOR'S PARCEL N       | UMBER —              |                     | - CENTERLINE                |
| EDGE OF PAVEMENT              |                      | 120                 | CONTOURS (EXISTING)         |
| EMERGENCY ACCESS & TRA        | IL EASEMENT          | 120                 | - CONTOURS (PROPOSED)       |
| EMERGENCY ACCESS, TRAIL,      | & UTILITY EASEMENT - |                     | - EASEMENT LINE             |
| EASEMENT                      | —                    | FM                  |                             |
| DRAINAGE EASEMENT             |                      |                     | I∎ OUTLET DISSIPATER        |
| DRAINAGE INLET                | _                    |                     | - PROPERTY LINE (PROPOSED   |
| FINISHED FLOOR                | _                    | ss                  | - SEWER (PROPOSED)          |
| FLOW LINE                     | _                    | SD                  | - STORM DRAIN (PROPOSED)    |
| FORK                          |                      | w                   |                             |
| GARAGE FLOOR                  |                      | •••••               |                             |
| RECORD MAP                    |                      |                     | BIOINFILTRATION/DETENTION   |
| ROADWAY ACCESS, & UTILIT      | Y EASEMENT           |                     | TRAIL AREA                  |
| ROADWAY ACCESS, TRAIL &       | UTILITY EASEMENT     |                     |                             |
| SANITARY SEWER                |                      |                     | PERMEABLE JOINT PAVERS      |
| STORM DRAIN                   |                      |                     |                             |
| STORM DRAIN CLEAN OUT         |                      |                     |                             |
| STORM DRAIN MANHOLE           |                      |                     |                             |
| UPPER LEVEL FINISHED FLOO     | )R                   |                     |                             |
| WALL HEIGHT                   |                      |                     |                             |
|                               |                      |                     |                             |
| EXISTING TREE TO REMAIN       |                      |                     |                             |
| EXISTING TREE TO BE REMO      | VED                  |                     |                             |
|                               |                      | OF SHEETS           |                             |
|                               |                      | <u> </u>            |                             |
|                               | C1.0 COVER SHE       | EET                 |                             |
|                               | C1.1 STORMWAT        | ER CONTROL MEASUR   | RE DETAILS                  |
|                               | C2.0 BOUNDARY        | AND TOPOGRAPHIC N   | MAP                         |
|                               | C2.1 LOT LAYOU       | JT & DIMENSIONS I   |                             |
|                               | C2.2 LOT LAYOU       | JT & DIMENSIONS III |                             |
|                               | C2.3 LOT LAYOU       | JT & DIMENSIONS III |                             |
|                               | C2.4 TRAIL, PAR      | K & ROAD ACCESS     | MAP                         |
|                               | C2.5 LIMIT OF F      | POTENTIAL DISTURBAN | ICE MAP                     |
|                               | C2.6 BUILDING        | ENVELOPES WITH ACC  | CESS ROADWAYS MAP           |
|                               | C2.7 SLOPE AN        | ALYSIS MAP          |                             |
| AIL SHALL BE                  | C3.0 EXISTING C      | ONDITIONS - LOTS 2  | 2 & 3                       |
| CORDANCE WITH<br>MARIN COUNTY | C3.1 EXISTING C      | ONDITIONS - LOTS 1  | 1 & 4-9                     |
| T'S "ROAD AND                 | C3.2 EXISTING C      | ONDITIONS - LOT 10  | )                           |
| LAN," DATED                   | C4.0 EASEMENT        | & UTILITY PLAN      |                             |
| CTIONS WILL BE                | C4.1 EASEMENT        | & UTILITY PLAN – L  | .OTS 2 & 3                  |
| ABLE PAVEMENT<br>E FULL LOADS | C4.2 EASEMENT        | & UTILITY PLAN – L  | .OTS 1 & 4-9                |
| RE DEPARTMENT.                | C4.3 EASEMENT        | & UTILITY PLAN – L  | .OT 10                      |
|                               | C5.0 PRELIMINA       | RY GRADING & DRAIN  | IAGE PLAN                   |
|                               | C5.1 PRELIMINA       | RY GRADING & DRAIN  | IAGE PLAN – LOT 2           |
|                               | C5.2 PRELIMINA       | RY GRADING & DRAIN  | IAGE PLAN – LOT 3           |
|                               | C5.3 PRELIMINA       | RY GRADING & DRAIN  | IAGE PLAN – LOTS 4 & 5      |
|                               | C5.4 PRELIMINA       | RY GRADING & DRAIN  | IAGE PLAN – LOTS 1 & 6 ROAI |
|                               | C5.5 PRELIMINA       | RY GRADING & DRAIN  | IAGE PLAN – LOTS 1 & 6      |
|                               | C5.6 PRELIMINA       | RY GRADING & DRAIN  | IAGE PLAN – LOTS 7 – 9      |
|                               |                      |                     | IAGE PLAN – LOT 5 E.A.T.U.  |
| PROFESSIONAL<br>N.E. OBERKALL |                      |                     | IAGE PLAN - LOT 10          |
| CHI ON E OBERKAMPER IN        |                      | DRIVE PLAN & PROFIL |                             |
|                               |                      |                     |                             |