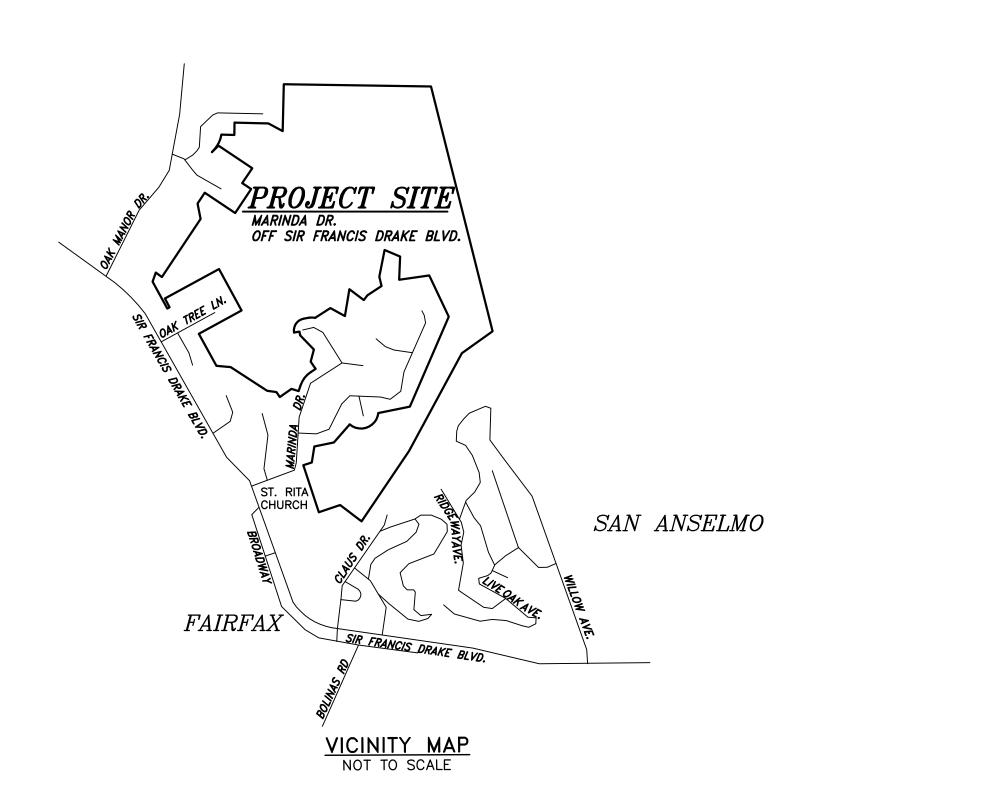

ICAN VERTICAL DATUM OF 1988 (NAVD88) TIED TO NATIONAL GEODETIC SURVEY (NGS) BENCHMARK PID: "HT3516." SAID BENCHMARK HAVING AN ORTHOMETRIC HEIGHT OF 114.87 FEET (FIRST ORDER, CLASS II, JUNE 1991 ADJUSTMENT).

DESCRIBED BY NGS AS FOLLOWS: "IN SAN ANSELMO, AT THE INTERSECTION OF SIR FRANCIS DRAKE BOULEVARD AND SUFFIELD AVENUE, 38.7 M (127.0 FT) WEST OF THE CENTERLINE OF BUTTERFIELD ROAD, 12.4 M (40.7 FT) WEST OF THE SOUTHWEST CORNER OF THE CONCRETE FOUNDATION FOR AN UNDERGROUND CABLE JUNCTION BOX, 12.0 M (39.4 FT) NORTH OF THE CENTERLINE OF THE BOULEVARD, AND 8.1 M (26.6 FT) SOUTHEAST OF THE CENTERLINE OF THE AVENUE. NOTE-ACCESS TO DATUM POINT IS HAD THROUGH A 5-INCH LOGO CAP. THE MARK IS ABOVE LEVEL WITH THE AVENUE.



# VESTING TENTATIVE MAP MARINDA HEIGHTS SUBDIVISION FAIRFAX, CALIFORNIA



### **IFGEND**

| DIAMETER                      | —                    |                     | - BOUNDARY LINE             |
|-------------------------------|----------------------|---------------------|-----------------------------|
| TAX ASSESSOR'S PARCEL N       | UMBER —              |                     | - CENTERLINE                |
| EDGE OF PAVEMENT              |                      | 120                 | CONTOURS (EXISTING)         |
| EMERGENCY ACCESS & TRA        | IL EASEMENT          | 120                 | - CONTOURS (PROPOSED)       |
| EMERGENCY ACCESS, TRAIL,      | & UTILITY EASEMENT - |                     | - EASEMENT LINE             |
| EASEMENT                      | —                    | FM                  |                             |
| DRAINAGE EASEMENT