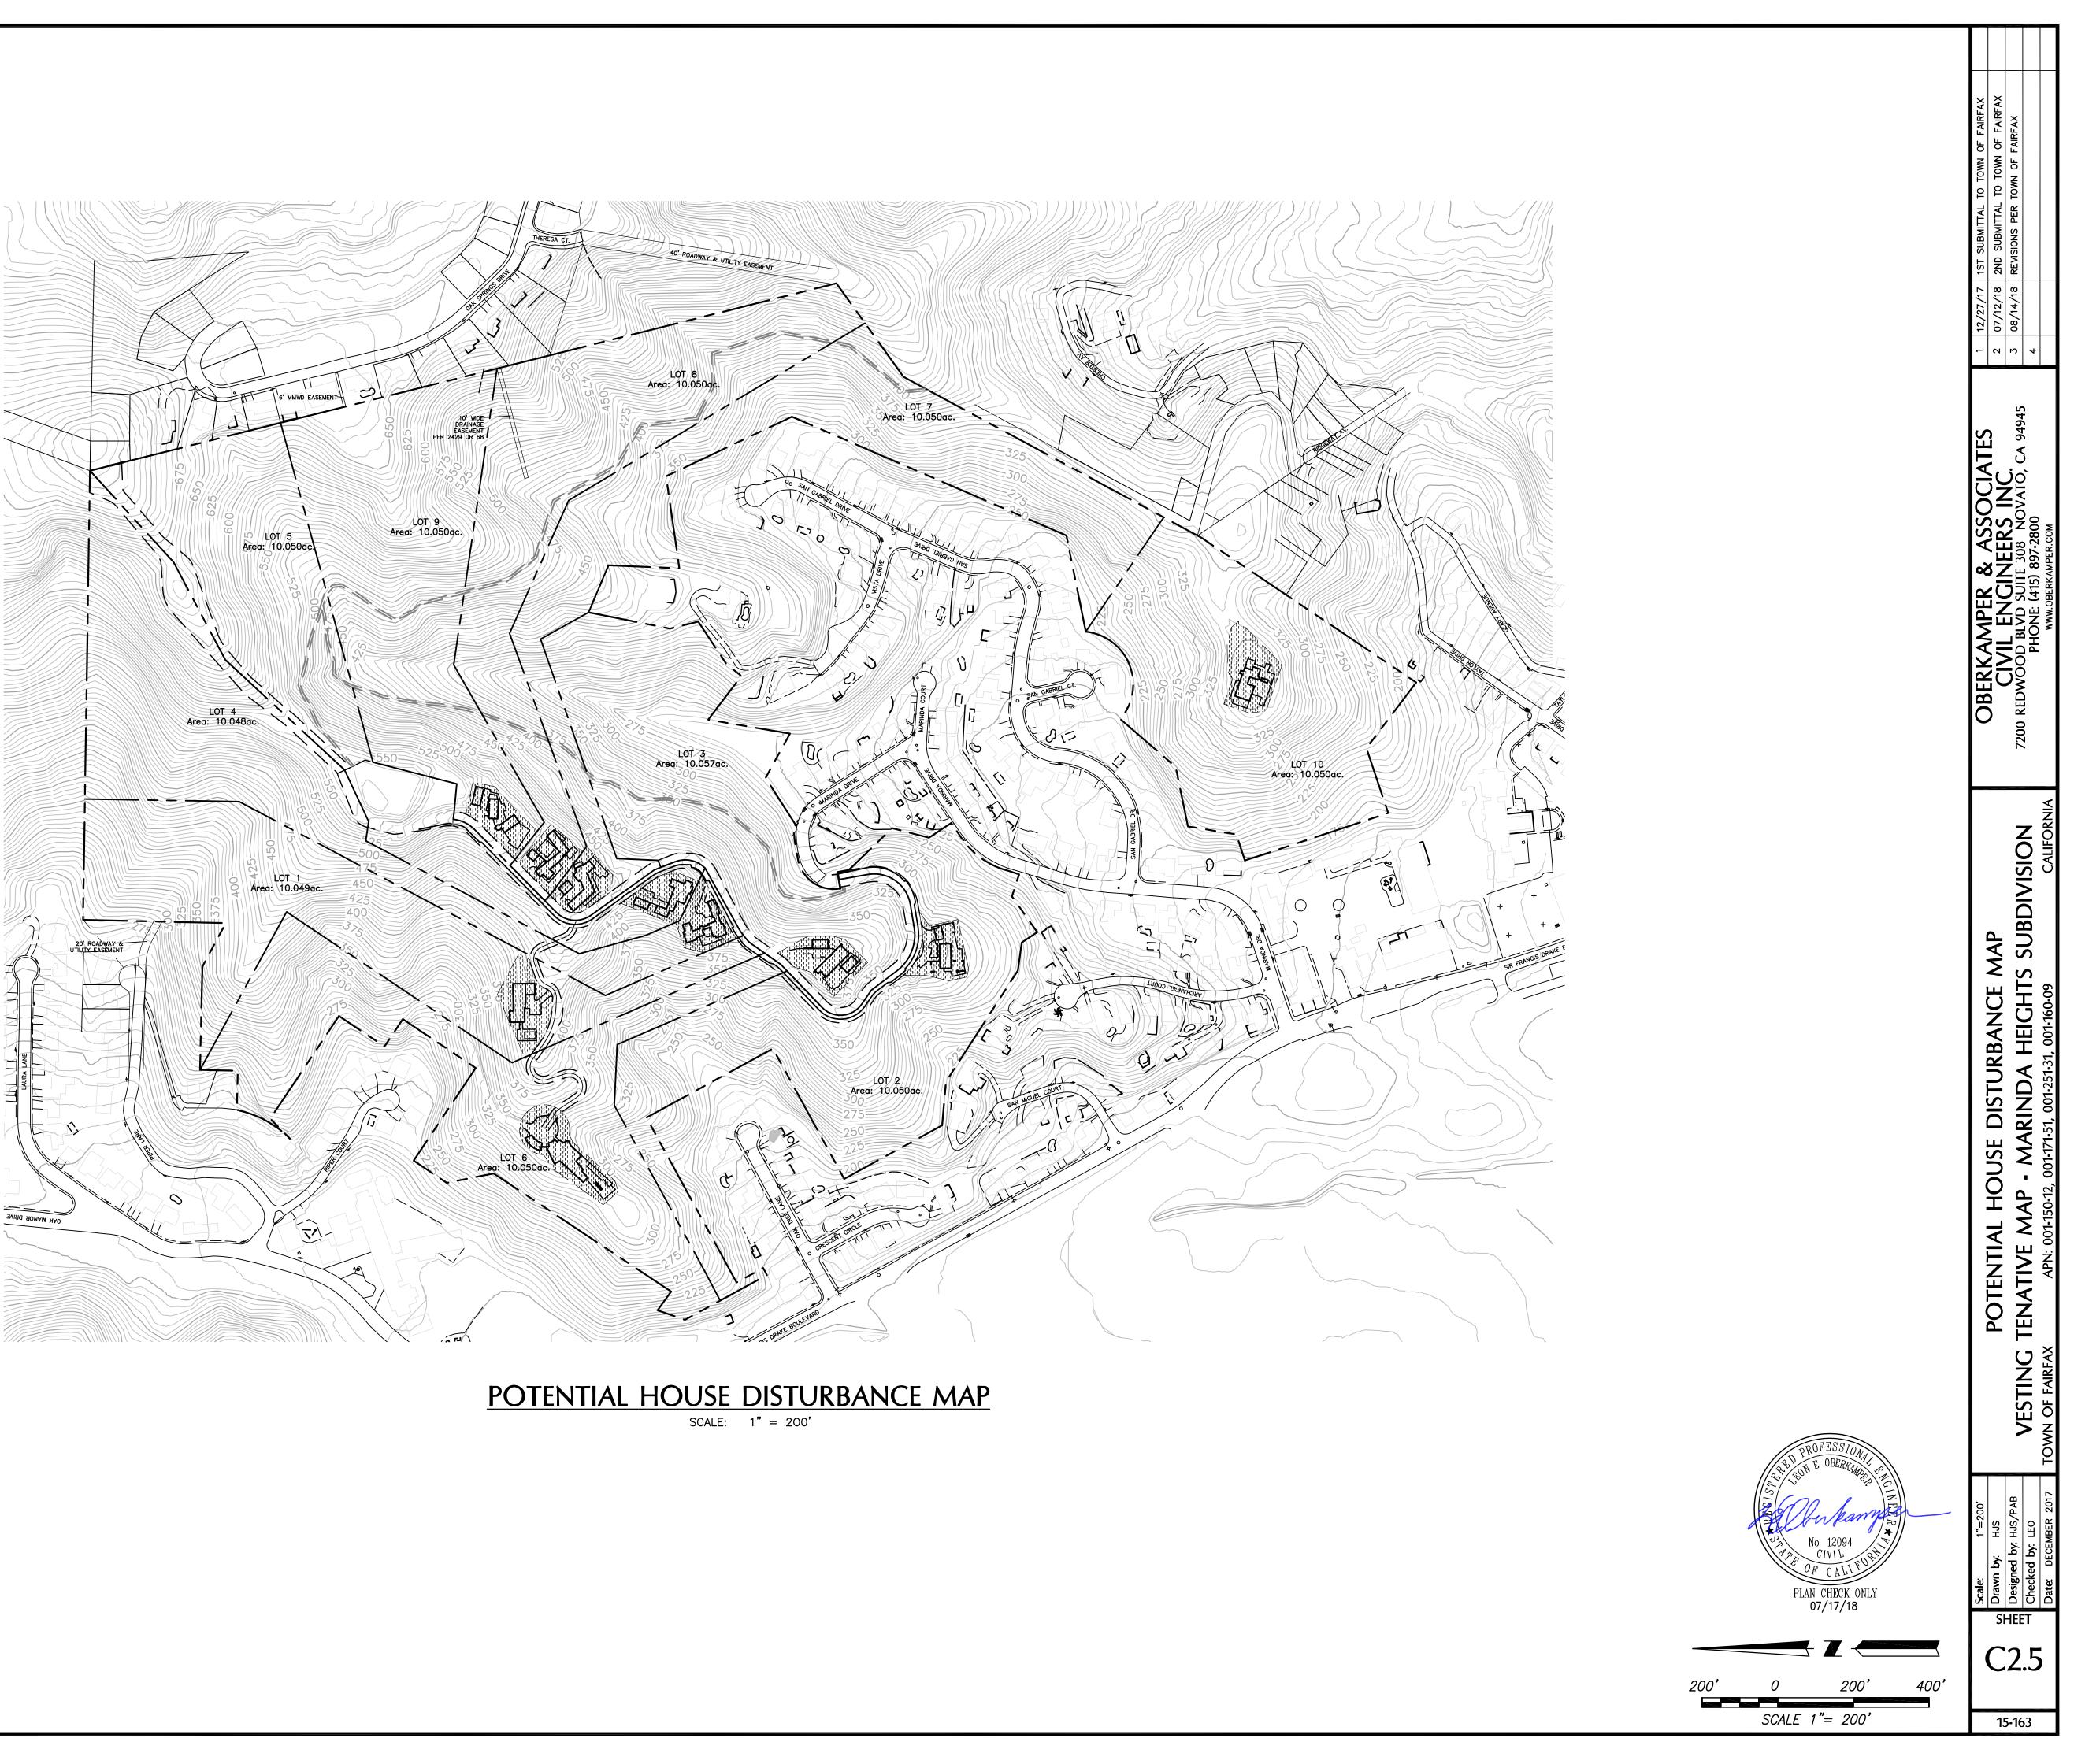

## NOTES:

TOTAL SITE AREA = 100.50 ACRES POTENTIAL HOUSE DISTURBANCE AREA = 4.57 ACRES GREEN BELT AREA = 100.50 - 4.57 = 95.93 ACRES PERCENTAGE OF TOTAL SITE TO BE GREEN BELTED = 95.93/100.50 = 95.45%

### LEGEND

LIMIT OF POTENTIAL HOUSE DISTURBANCE AREA

GREEN BELT AREA

### <u>NOTES:</u>

ALL SHADED AREAS SHOWN SHALL REMAIN IN THEIR NATURAL STATE AND WILL BE PROTECTED BY DEED RESTRICTION FROM DEVELOPMENT AND FENCING.