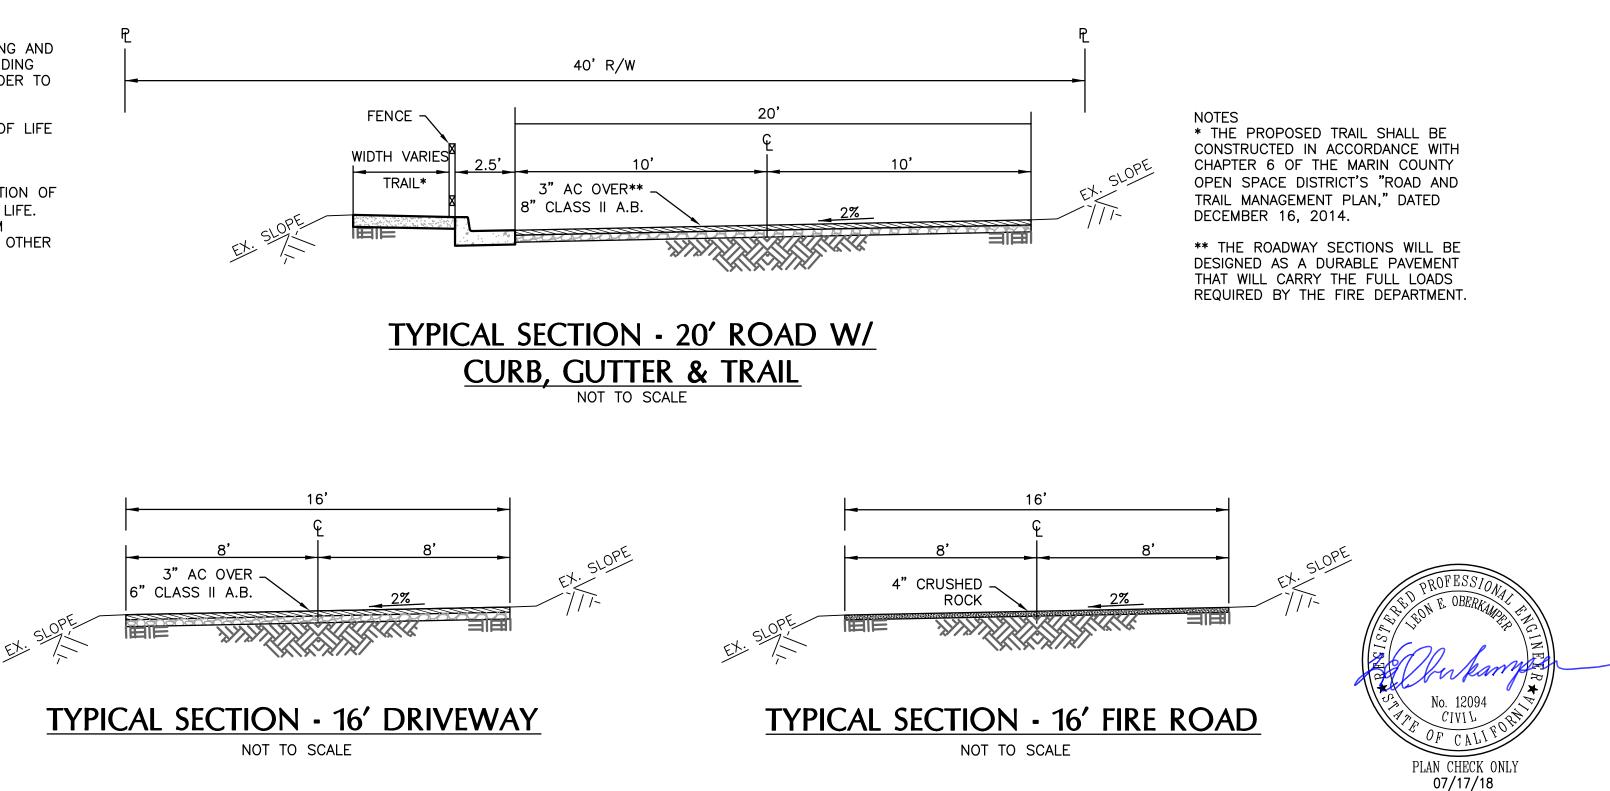

### **IFGEND**

| DIAMETER                      | —                    |                     | - BOUNDARY LINE             |
|-------------------------------|----------------------|---------------------|-----------------------------|
| TAX ASSESSOR'S PARCEL N       | UMBER —              |                     | - CENTERLINE                |
| EDGE OF PAVEMENT              |                      | 120                 | CONTOURS (EXISTING)         |
| EMERGENCY ACCESS & TRA        | IL EASEMENT          | 120                 | - CONTOURS (PROPOSED)       |
| EMERGENCY ACCESS, TRAIL,      | & UTILITY EASEMENT - |                     | - EASEMENT LINE             |
| EASEMENT                      | —                    | FM                  |                             |
| DRAINAGE EASEMENT             |                      |                     | I∎ OUTLET DISSIPATER        |
| DRAINAGE INLET                | _                    |                     | - PROPERTY LINE (PROPOSED   |
| FINISHED FLOOR                | _                    | ss                  | - SEWER (PROPOSED)          |
| FLOW LINE                     | _                    | SD                  | - STORM DRAIN (PROPOSED)    |
| FORK                          |                      | w                   |                             |
| GARAGE FLOOR                  |                      | •••••               |                             |
| RECORD MAP                    |                      |                     | BIOINFILTRATION/DETENTION   |
| ROADWAY ACCESS, & UTILIT      | Y EASEMENT           |                     | TRAIL AREA                  |
| ROADWAY ACCESS, TRAIL &       | UTILITY EASEMENT     |                     |                             |
| SANITARY SEWER                |                      |                     | PERMEABLE JOINT PAVERS      |
| STORM DRAIN                   |                      |                     |                             |
| STORM DRAIN CLEAN OUT         |                      |                     |                             |
| STORM DRAIN MANHOLE           |                      |                     |                             |
| UPPER LEVEL FINISHED FLOO     | )R                   |                     |                             |
| WALL HEIGHT                   |                      |                     |                             |
|                               |                      |                     |                             |
| EXISTING TREE TO REMAIN       |                      |                     |                             |
| EXISTING TREE TO BE REMO      | VED                  |                     |                             |
|                               |                      | OF SHEETS           |                             |
|                               |                      | <u> </u>            |                             |
|                               | C1.0 COVER SHE       | EET                 |                             |
|                               | C1.1 STORMWAT        | ER CONTROL MEASUR   | RE DETAILS                  |
|                               | C2.0 BOUNDARY        | AND TOPOGRAPHIC N   | MAP                         |
|                               | C2.1 LOT LAYOU       | JT & DIMENSIONS I   |                             |
|                               | C2.2 LOT LAYOU       | JT & DIMENSIONS III |                             |
|                               | C2.3 LOT LAYOU       | JT & DIMENSIONS III |                             |
|                               | C2.4 TRAIL, PAR      | K & ROAD ACCESS     | MAP                         |
|                               | C2.5 LIMIT OF F      | POTENTIAL DISTURBAN | ICE MAP                     |
|                               | C2.6 BUILDING        | ENVELOPES WITH ACC  | CESS ROADWAYS MAP           |
|                               | C2.7 SLOPE AN        | ALYSIS MAP          |                             |
| AIL SHALL BE                  | C3.0 EXISTING C      | ONDITIONS - LOTS 2  | 2 & 3                       |
| CORDANCE WITH<br>MARIN COUNTY | C3.1 EXISTING C      | ONDITIONS - LOTS 1  | 1 & 4-9                     |
| T'S "ROAD AND                 | C3.2 EXISTING C      | ONDITIONS - LOT 10  | )                           |
| LAN," DATED                   | C4.0 EASEMENT        | & UTILITY PLAN      |                             |
| CTIONS WILL BE                | C4.1 EASEMENT        | & UTILITY PLAN – L  | .OTS 2 & 3                  |
| ABLE PAVEMENT<br>E FULL LOADS | C4.2 EASEMENT        | & UTILITY PLAN – L  | .OTS 1 & 4-9                |
| RE DEPARTMENT.                | C4.3 EASEMENT        | & UTILITY PLAN – L  | .OT 10                      |
|                               | C5.0 PRELIMINA       | RY GRADING & DRAIN  | IAGE PLAN                   |
|                               | C5.1 PRELIMINA       | RY GRADING & DRAIN  | IAGE PLAN – LOT 2           |
|                               | C5.2 PRELIMINA       | RY GRADING & DRAIN  | IAGE PLAN – LOT 3           |
|                               | C5.3 PRELIMINA       | RY GRADING & DRAIN  | IAGE PLAN – LOTS 4 & 5      |
|                               | C5.4 PRELIMINA       | RY GRADING & DRAIN  | IAGE PLAN – LOTS 1 & 6 ROAI |
|                               | C5.5 PRELIMINA       | RY GRADING & DRAIN  | IAGE PLAN – LOTS 1 & 6      |
|                               | C5.6 PRELIMINA       | RY GRADING & DRAIN  | IAGE PLAN – LOTS 7 – 9      |
|                               |                      |                     | IAGE PLAN – LOT 5 E.A.T.U.  |
| PROFESSIONAL<br>N.E. OBERKALL |                      |                     | IAGE PLAN - LOT 10          |
| CHI ON E OBERKAMPER IN        |                      | DRIVE PLAN & PROFIL |                             |
|                               |                      |                     |                             |

C6.1 MARINDA DRIVE PLAN & PROFILE II

C6.4 LOT 6 DRIVEWAY PLAN & PROFILE

C6.5 LOT 10 DRIVEWAY PLAN & PROFILE

C6.2 MARINDA HEIGHTS FIRE ROAD PLAN & PROFILE I

C6.3 MARINDA HEIGHTS FIRE ROAD PLAN & PROFILE I

APN