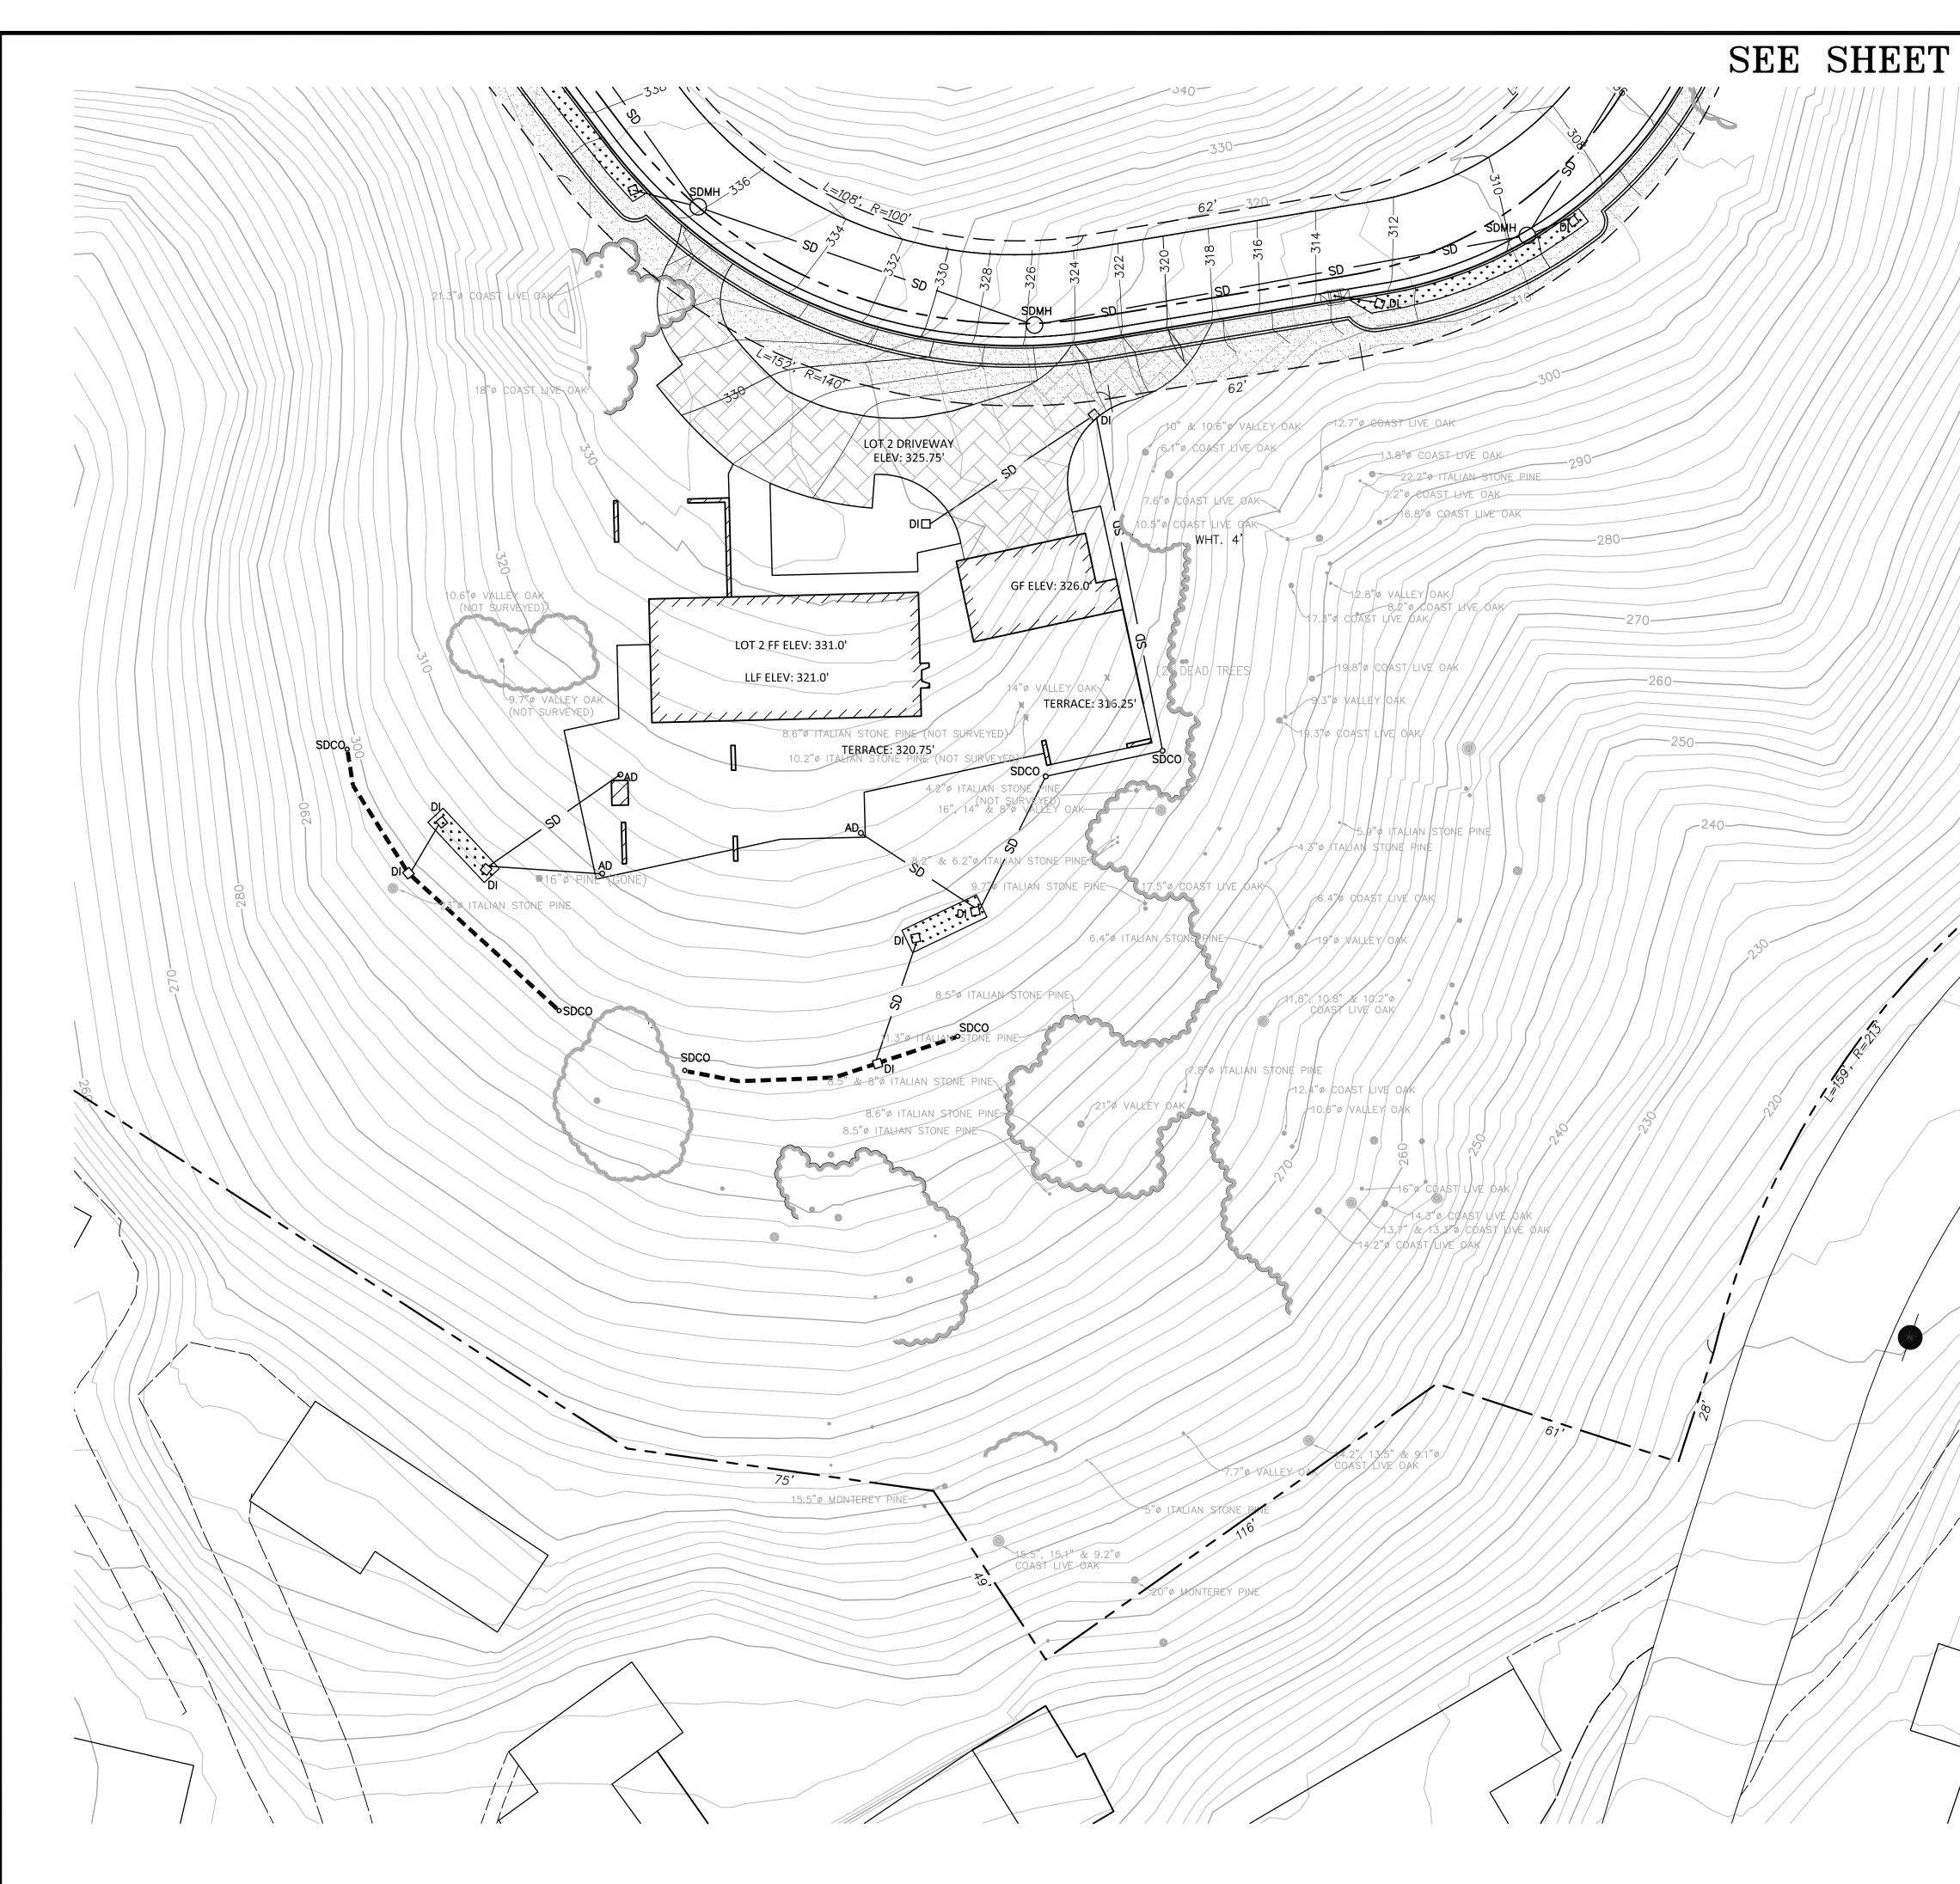

| LOT 10          | 10.050       |

PLAN CHECK ONLY 07/17/18



| Ē |
|---|
| l |
| Ē |
|   |
| L |
| Ē |
|   |
|   |
|   |
|   |
|   |

SCALE 1"= 200'







\\INFO\Documents\Jobs\2015\15-163 Rothman\DWG\SHEETS\234 VESTING TENTATIVE MAP.dwg, 8/20/2018 10:48:07 AM, Bluebeam PDF



\\INFO\Documents\Jobs\2015\15-163 Rothman\DWG\SHEETS\234 VESTING TENTATIVE MAP.dwg, 8/20/2018 9:54:26 AM, Bluebeam PD



# LEGEND

| <br>         |
|--------------|
| <br>—120 ——— |
| <br>- 121    |
| <br>—120 ——— |
| <br>- 121    |
|              |

### — EASEMENT

— MAJOR CONTOURS (EXISTING) MINOR CONTOURS (EXISTING) — MAJOR CONTOURS (PROPOSED) MINOR CONTOURS (PROPOSED)







| C5.2 |