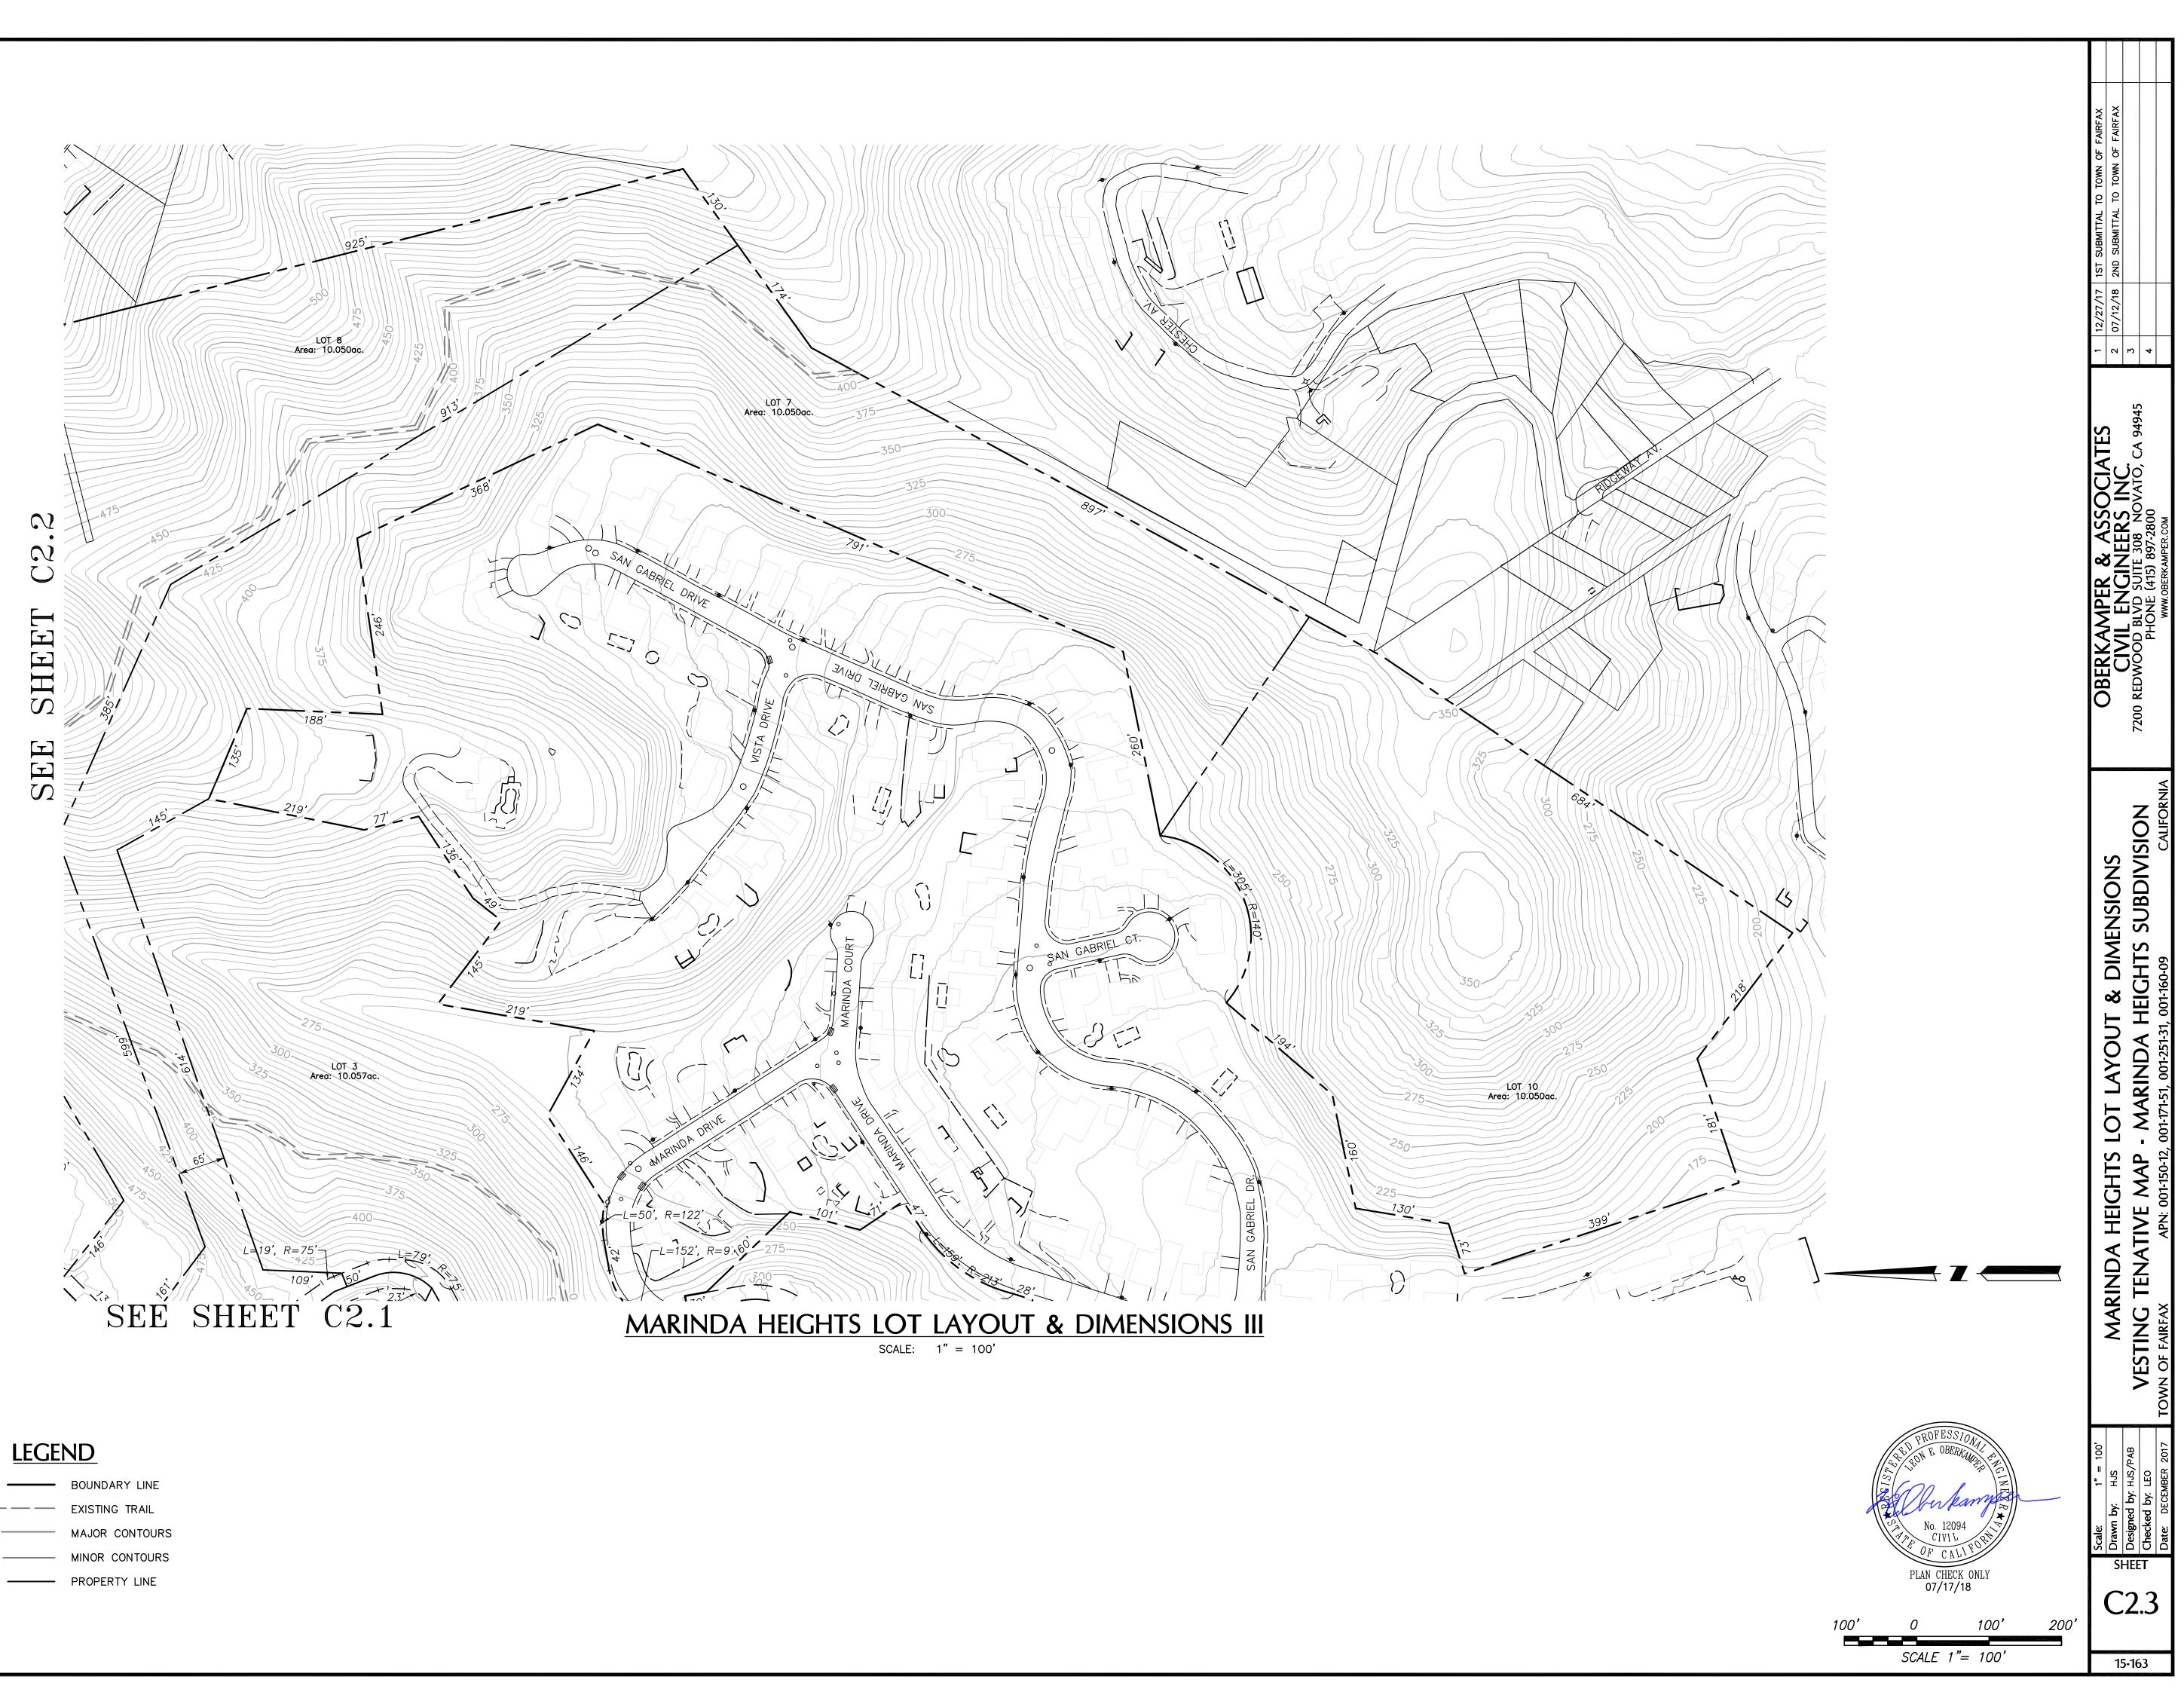

THE PROJECT AREA INCLUDES THE FOLLOWING ASSESSOR PARCELS AND THEIR RESPECTIVE TYPES OF RESIDENTIAL ZONES:

APN(S):

- 001-150-12 (UR-10 UPLAND RESIDENTIAL (10 AC/DU)) • 001-160-09 (UR-10 UPLAND RESIDENTIAL (10 AC/DU)
- 001-251-31 (UR-10 UPLAND RESIDENTIAL (10 AC/DU))
- 001-171-51 (R.S.-7.5 SINGLE FAMILY RESIDENTIAL)

EASEMENT NOTE: ALL EASEMENTS SHOWN IN THE TITLE REPORT AND ALL EASEMENTS KNOW FOR THE PROPERTY ARE SHOWN ON THE MAP AS REQUIRED BY THE CODE.

SCALE: 1" = 200'

|      | BOUNDAR          | y dime         | INSIO   | NS .        |
|------|------------------|----------------|---------|-------------|
| AG # | BEARING          | DISTANCE       | RADIUS  | DELTA Δ     |
| 1    | S1° 8' 32"W      | 99.93'         | _       | _           |
| 2    | N88° 41' 23"W    | 74.28'         | _       | _           |
| 3    | CURVE            | 161.71'        | 270.00' | 34° 19' 00" |
| 4    | N45° 28' 35"E    | 74.28'         | _       | -           |
| 5    | S33° 47' 35"E    | 145.00'        | _       | -           |
| 6    | S56° 47' 35.08"W | 232.00'        | _       | _           |
| 7    | S53° 47' 35"W    | 105.49'        | -       | -           |
| 8    | N61° 20' 16"E    | 21.13'         | _       | _           |
| 9    | N28 39' 44"W     | 80.00'         | _       | _           |
| 10   | S84° 49' 29"E    | 116.29'        | _       | -           |
| 11   | S82 05' 47"E     | 75.00'         | _       | -           |
| 12   | S33° 35' 47"E    | 49.00'         | _       | -           |
| 13   | N54° 48' 27"E    | 116.00'        | _       | -           |
| 14   | S72° 01' 28"E    | 61.49'         | -       | -           |
| 15   | N17° 54' 13.11"E | 46.04'         | -       | -           |
| 16   | CURVE            | 140.08'        | 208.36' | 38° 31 04'  |
| 17   | N56° 26' 47"E    | 46.72'         | -       | -           |
| 18   | N33° 31' 47"W    | 71.00'         | -       | -           |
| 19   | N14° 19' 13"E    | 100.54'        | -       | -           |
| 20   | N43 56' 46.89"W  | 160.00'        | -       | _           |
| 21   | N10° 03' 53.77"W | 29.89'         | -       | -           |
| 22   | S79 56' 29.62"W  | 43.99'         | _       | -           |
| 23   | CURVE            | 152.367'       | 97.00'  | 90°00'00"   |
| 24   | N79° 56' 13.11"E | 43.43'         | _       | -           |
| 25   | CURVE            | 48.75 <b>'</b> | 121.49' | 22 59 30"   |
| 26   | N38 19 29 E      | 49.43'         | -       | -           |
| 27   | N13° 55' 31'W    | 77.26'         | -       | -           |
| 28   | CURVE            | 305.43'        | 140.00' | 125 00 00"  |
| 29   | S72° 04' 13"W    | 72.51'         | -       | -           |