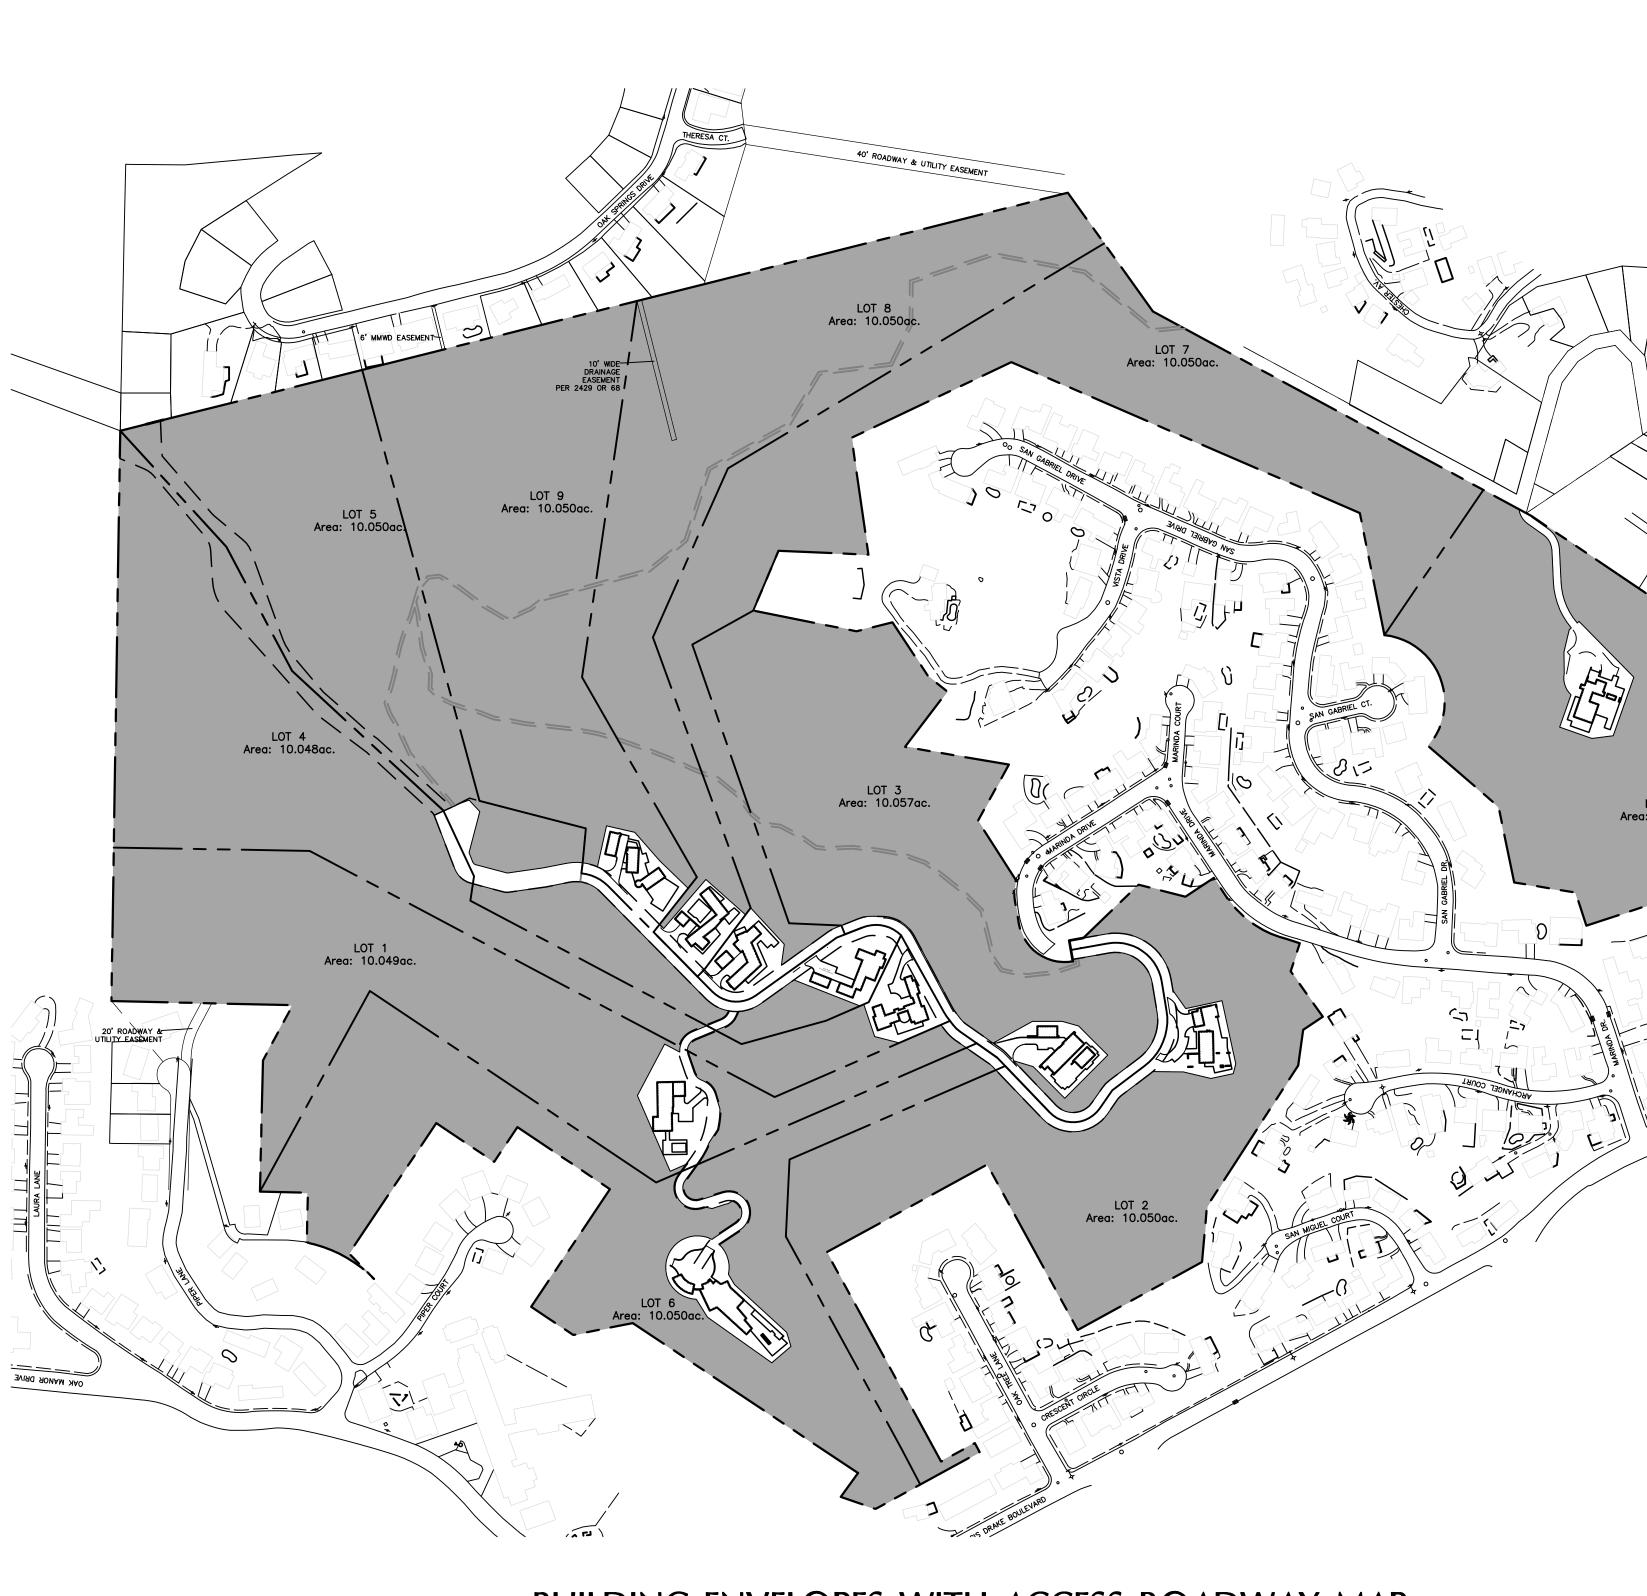

### <u>NOTES:</u>

ALL SHADED AREAS SHOWN SHALL REMAIN IN THEIR NATURAL STATE AND WILL BE PROTECTED BY DEED RESTRICTION FROM DEVELOPMENT AND FENCING.

### <u>LEGEND</u>

BUILDING ENVELOPE & ROADWAY ACCESS AREAS NATURAL STATE AREAS

BUILDING ENVELOPES WITH ACCESS ROADWAY MAP

SCALE: 1" = 200'

|                    |      |                                                                                               | 112/27/171ST SUBMITTAL TO TOWN OF FAIRFAX207/12/182ND SUBMITTAL TO TOWN OF FAIRFAX308/14/18REVISIONS PER TOWN OF FAIRFAX444                                                        |
|--------------------|------|-----------------------------------------------------------------------------------------------|------------------------------------------------------------------------------------------------------------------------------------------------------------------------------------|
| OT 10<br>10.050oc. |      |                                                                                               | OBERKAMPER & ASSOCIATES<br>CULL ENGINEERS INC.<br>7200 REDWOOD BLVD SUITE 308 NOVATO, CA 94945<br>PHONE: (415) 897-2800<br>WWW.OBERKAMPER.COM                                      |
|                    |      | ROFESSIONAL COMPANY                                                                           | BUILDING ENVELOPE WITH ACCESS ROADWAY MAPS<br>VESTING TENATIVE MAP - MARINDA HEIGHTS SUBDIVISION<br>TOWN OF FAIRFAX APN: 001-150-12, 001-171-51, 001-251-31, 001-160-09 CALIFORNIA |
|                    | 200' | No. 12094<br>CIVIL<br>OF CALLE<br>PLAN CHECK ONLY<br>07/17/18<br>0 200' 400<br>SCALE 1"= 200' | Scale: 1"=200'<br>Drawn by: HJS<br>Designed by: HJS<br>Checked by: LEO<br>Date: DECEMBER 2017                                                                                      |