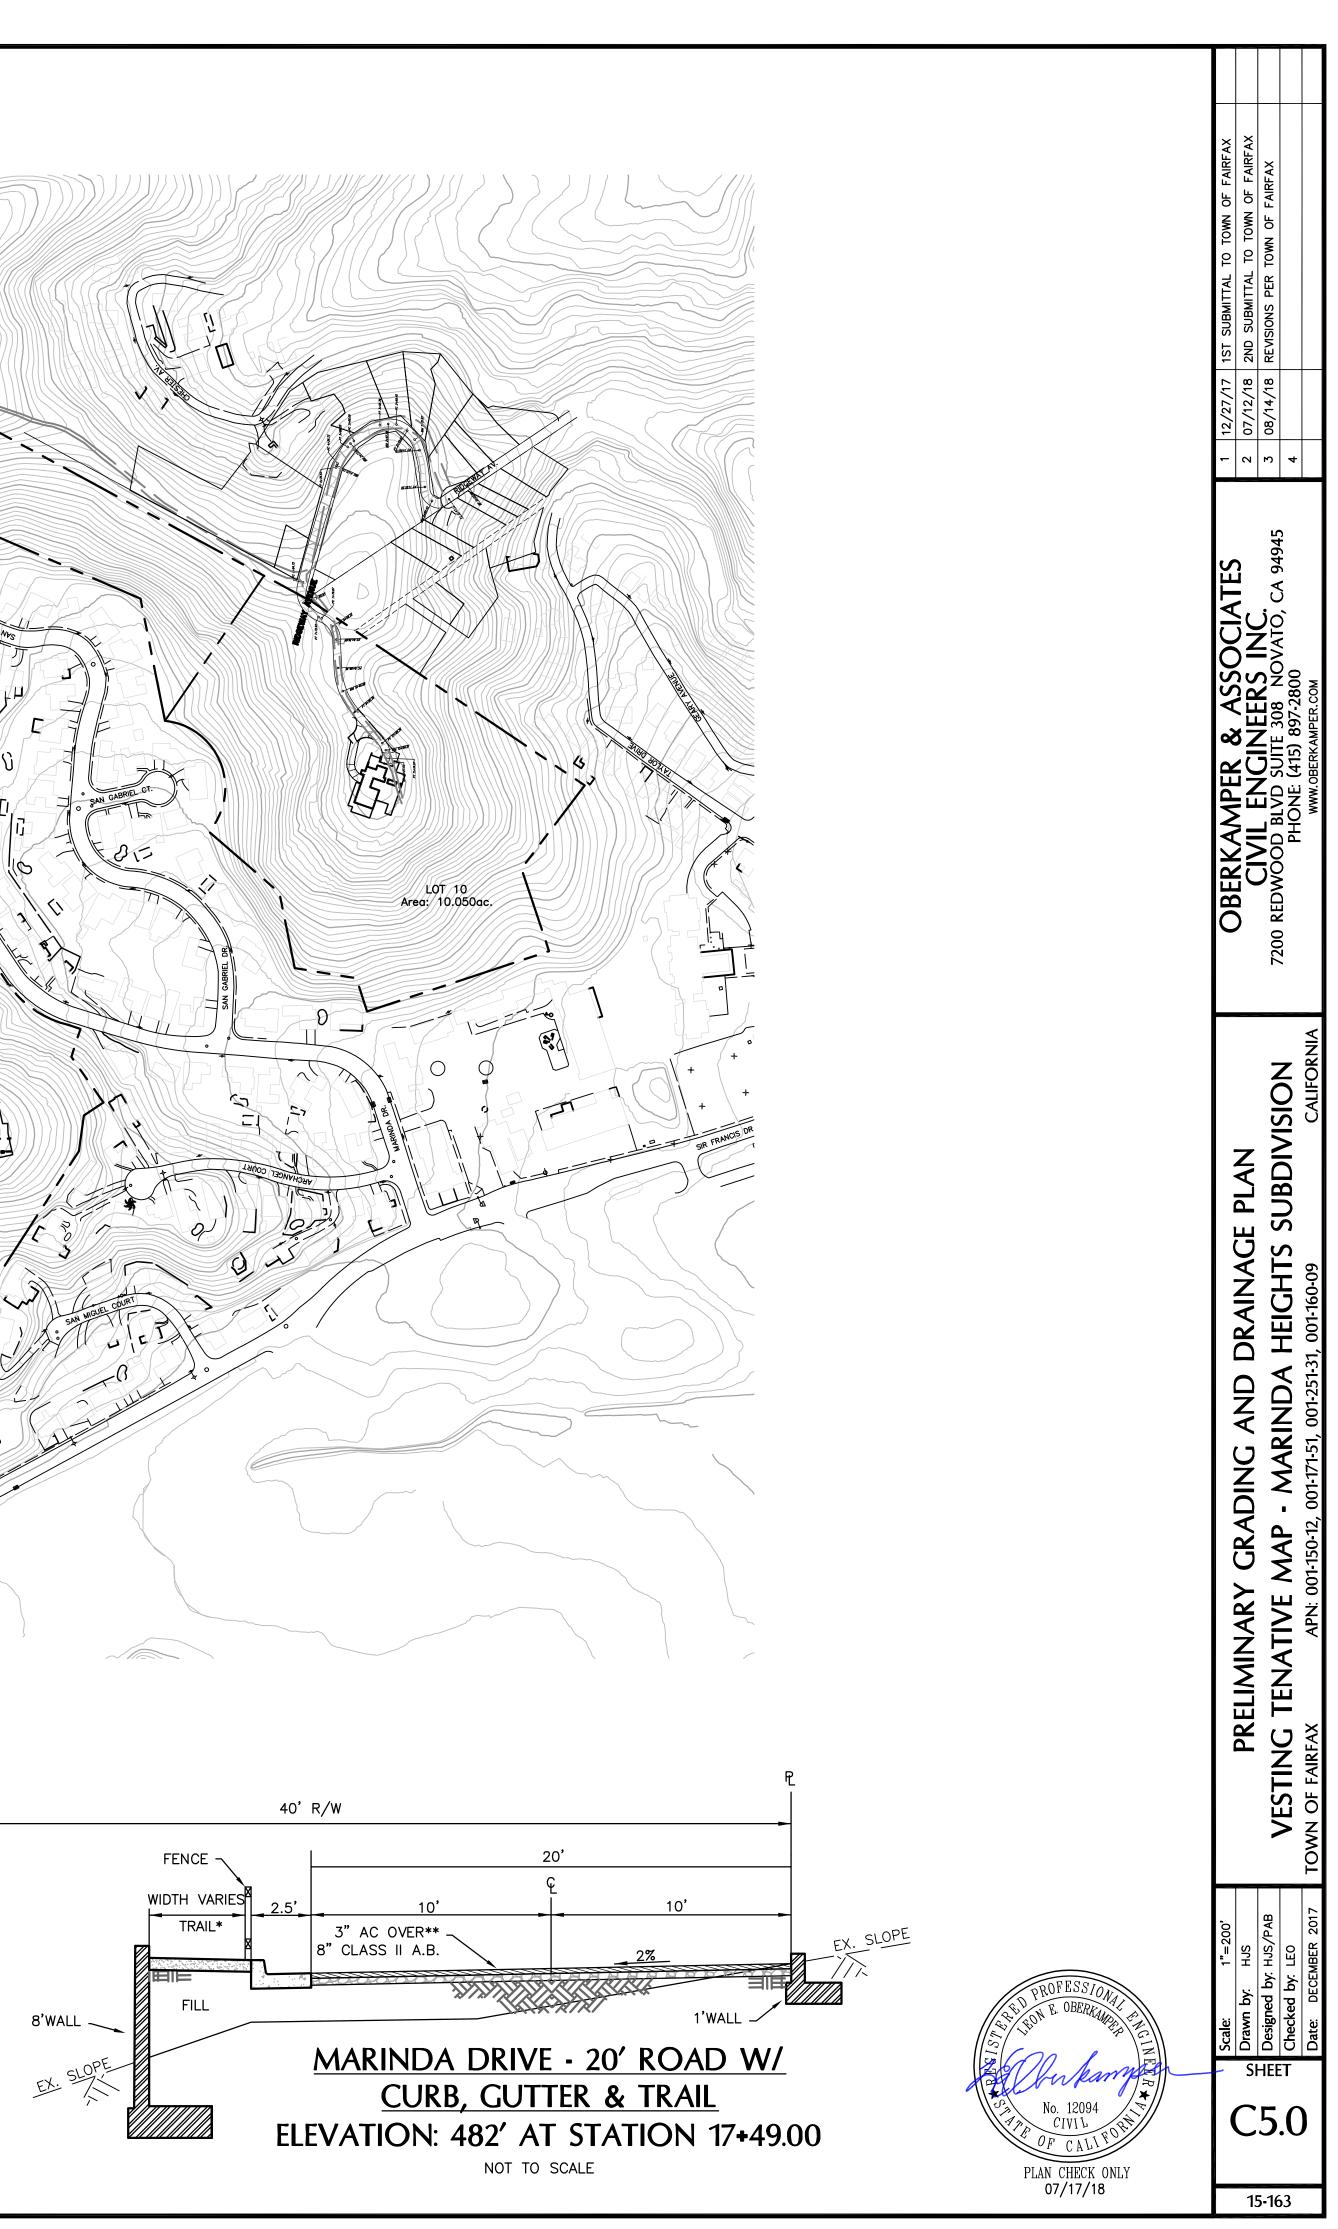

### UTILITY NOTES:

- 1. SANITARY SEWER TO BE PROVIDED BY ROSS VALLEY SANITARY DISTRICT.
- 2. WATER TO BE PROVIDED BY MARIN MUNICIPAL WATER DISTRICT.
- 3. GAS AND ELECTRICITY TO BE PROVIDED BY PACIFIC, GAS & ELECTRIC.
- 4. TELEPHONE TO BE PROVIDED BY AT&T.
- 5. CABLE TV TO BE PROVIDED BY COMCAST.

### BENCHMARK NOTE

THE ELEVATIONS SHOWN HEREON ARE BASED ON THE NORTH AMERICAN VERTICAL DATUM OF 1988 (NAVD88) TIED TO NATIONAL GEODETIC SURVEY (NGS) BENCHMARK PID: "HT3516." SAID BENCHMARK HAVING AN ORTHOMETRIC HEIGHT OF 114.87 FEET (FIRST ORDER, CLASS II, JUNE 1991 ADJUSTMENT).

DESCRIBED BY NGS AS FOLLOWS: "IN SAN ANSELMO, AT THE INTERSECTION OF SIR FRANCIS DRAKE BOULEVARD AND SUFFIELD AVENUE, 38.7 M (127.0 FT) WEST OF THE CENTERLINE OF BUTTERFIELD ROAD, 12.4 M (40.7 FT) WEST OF THE SOUTHWEST CORNER OF THE CONCRETE FOUNDATION FOR AN UNDERGROUND CABLE JUNCTION BOX, 12.0 M (39.4 FT) NORTH OF THE CENTERLINE OF THE BOULEVARD, AND 8.1 M (26.6 FT) SOUTHEAST OF THE CENTERLINE OF THE AVENUE. NOTE-ACCESS TO DATUM POINT IS HAD THROUGH A 5-INCH LOGO CAP. THE MARK IS ABOVE LEVEL WITH THE AVENUE.