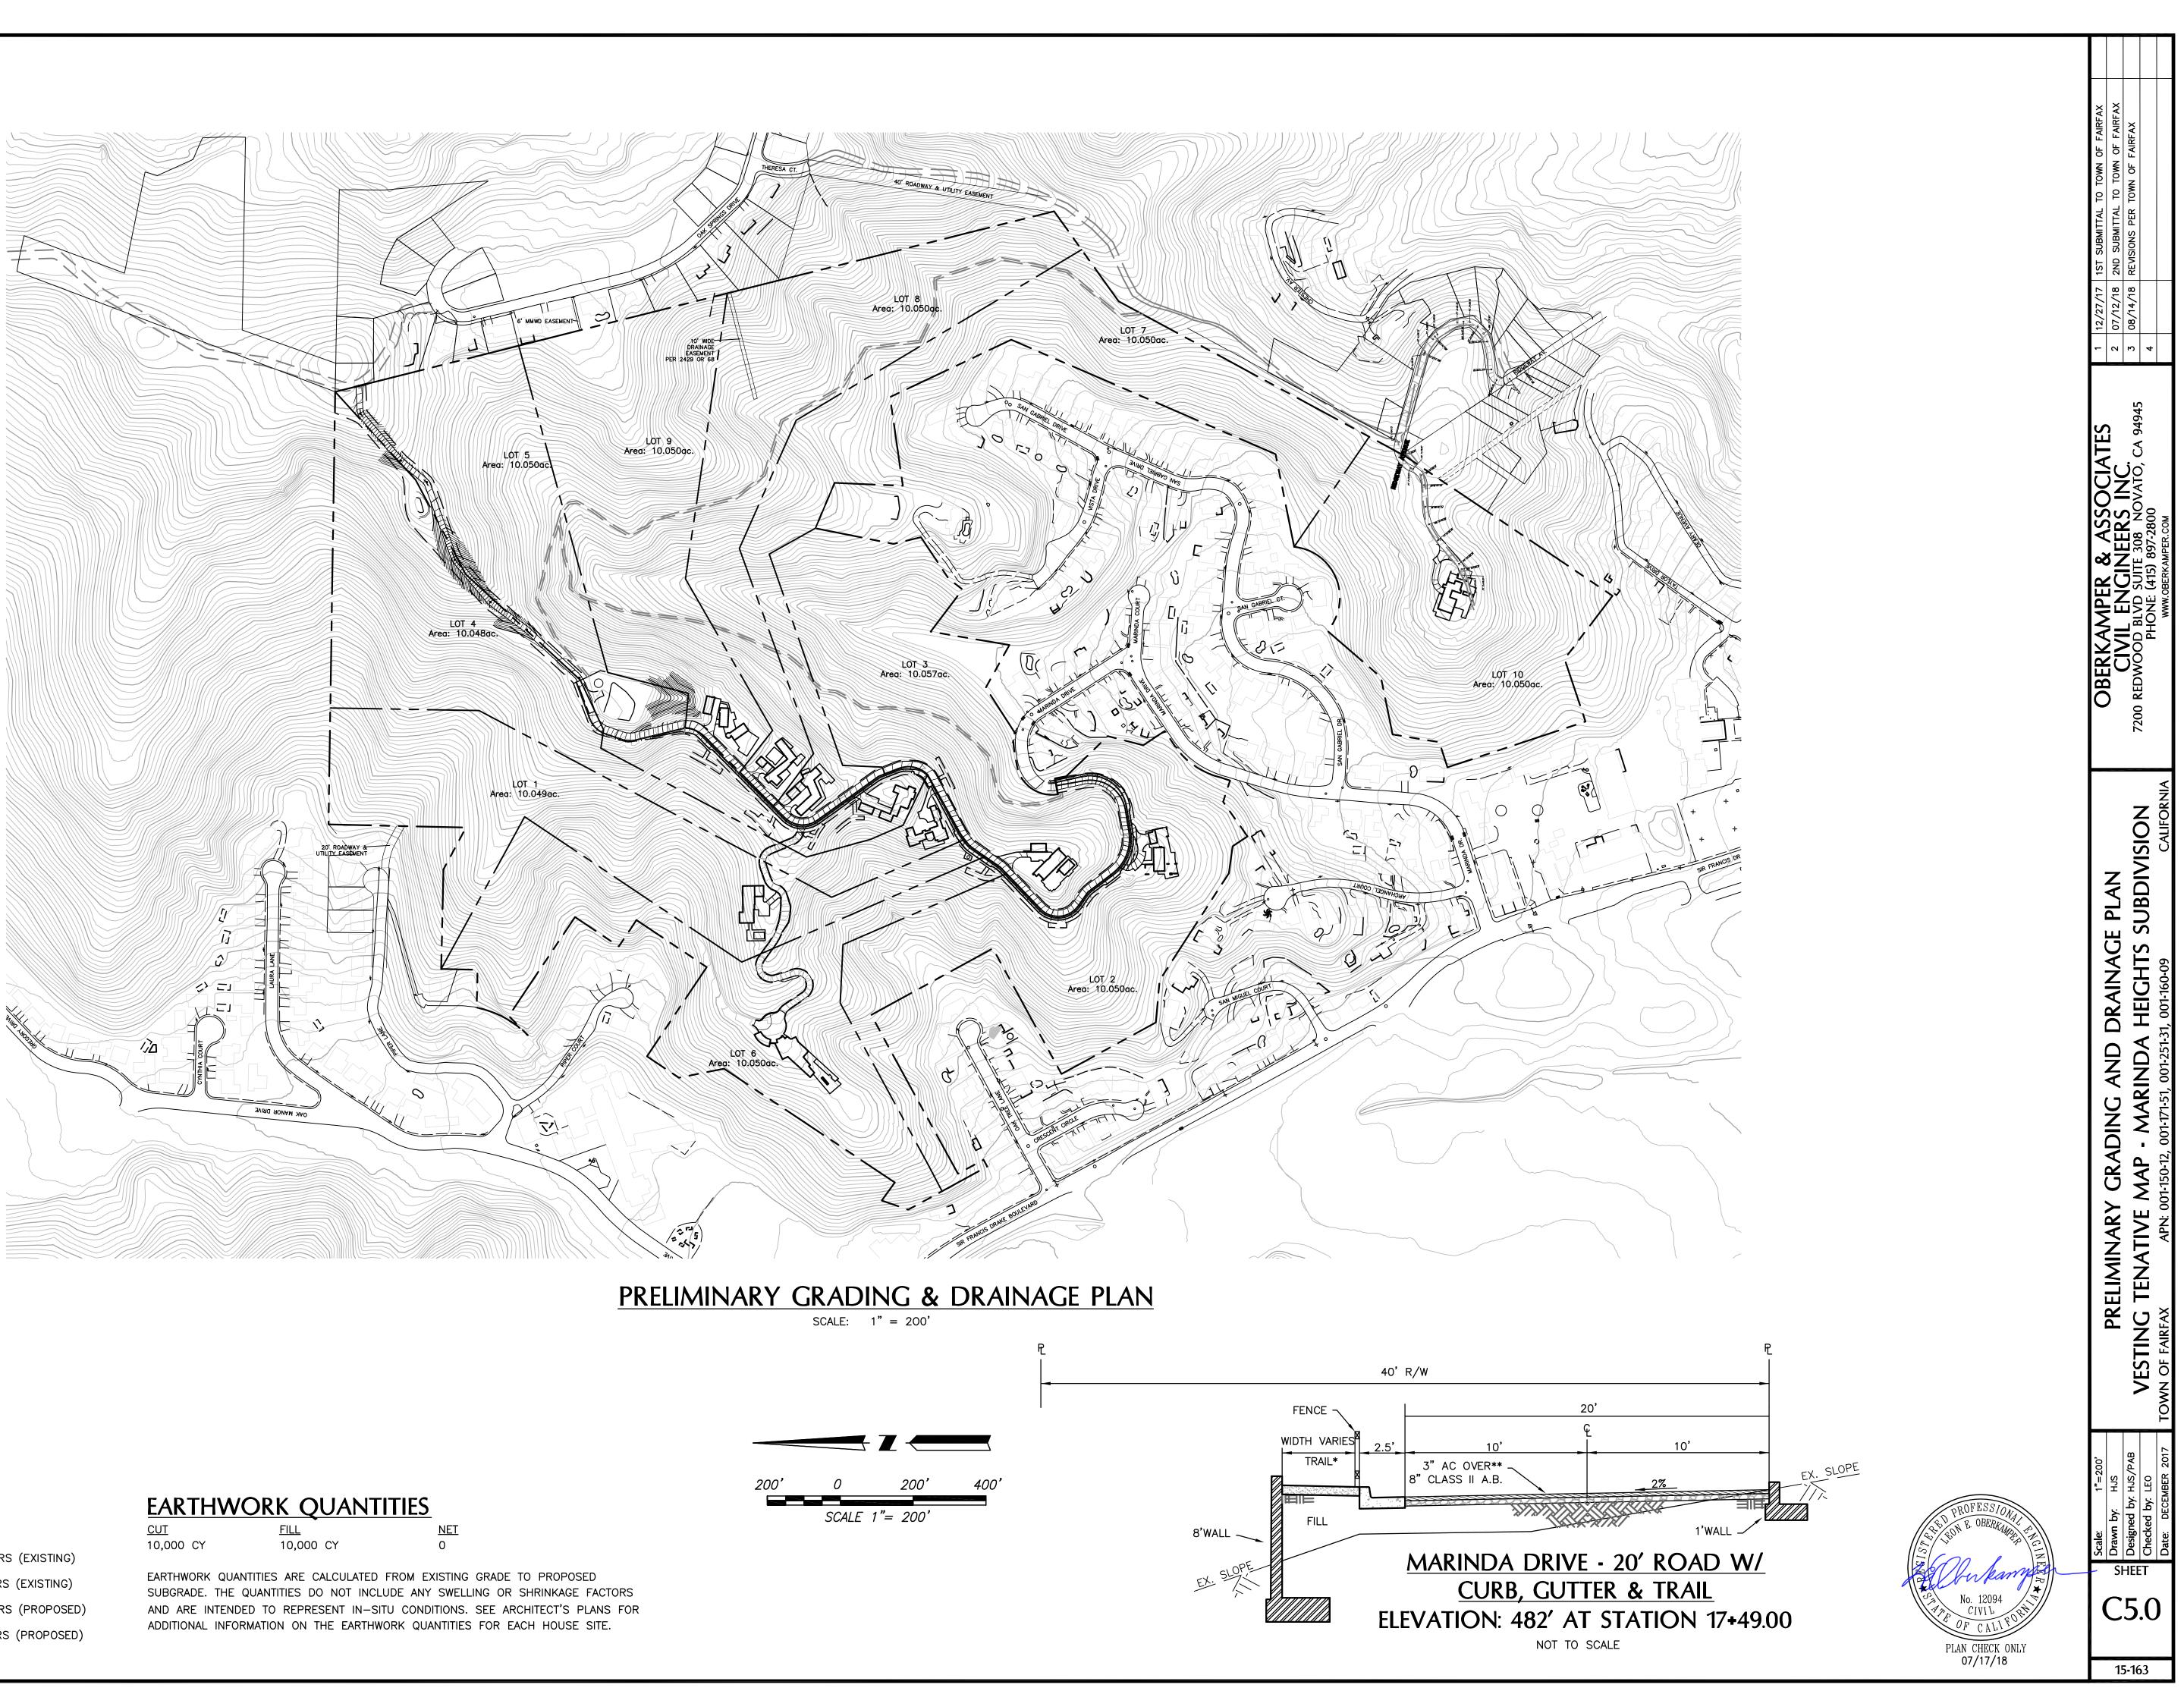

## NOTES:

TOTAL SITE AREA = 100.50 ACRES POTENTIAL HOUSE DISTURBANCE AREA = 4.57 ACRES GREEN BELT AREA = 100.50 - 4.57 = 95.93 ACRES PERCENTAGE OF TOTAL SITE TO BE GREEN BELTED = 95.93/100.50 = 95.45%

### LEGEND

LIMIT OF POTENTIAL HOUSE DISTURBANCE AREA

GREEN BELT AREA