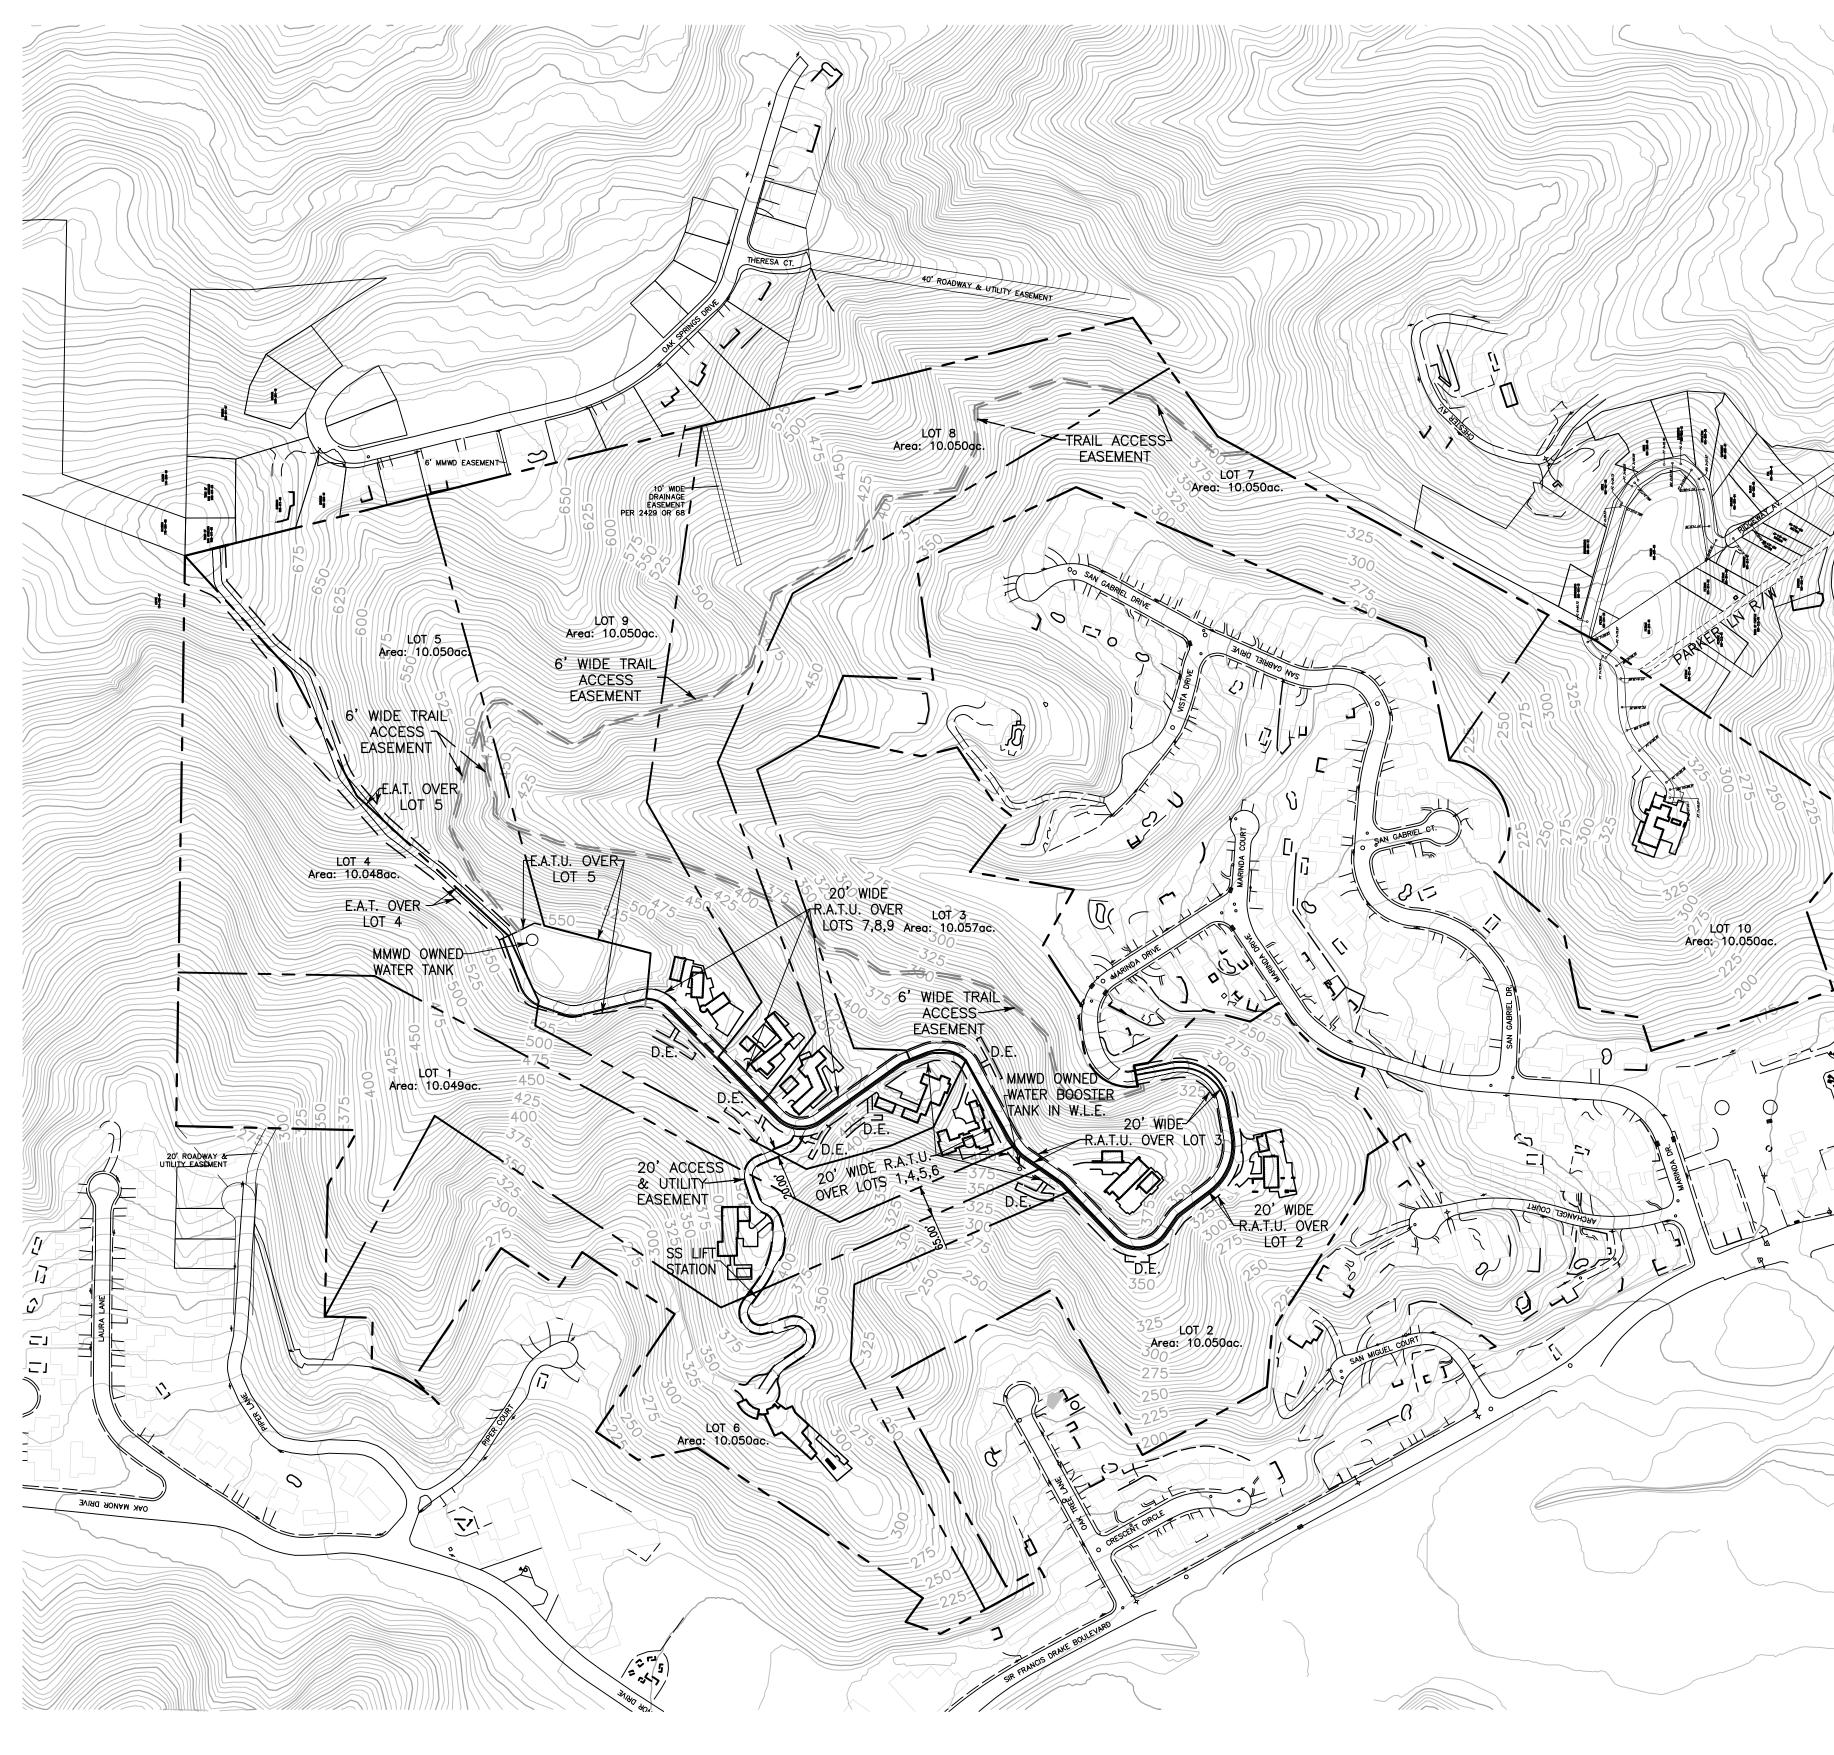

\\INFO\Documents\Jobs\2015\15-163 Rothman\DWG\SHEETS\234 VESTING TENTATIVE MAP.dwg, 8/14/2018 11:28:30 AM, Bluebeam PDF

EASEMENT & UTILITY PLAN SCALE: 1" = 200'

### **ABBREVIATIONS** DRAINAGE EASEMENT D.E.

E.A.T. EMERGENCY ACCESS & TRAIL EASEMENT E.A.T.U EMERGENCY ACCESS, TRAIL & UTILITY EASEMENT R.A.T.U. ROADWAY ACCESS, TRAIL & UTILITY EASEMENT W.L.T. WATER LINE EASEMENT

EASEMENT NOTE: ALL EASEMENTS SHOWN IN THE TITLE REPORT AND ALL EASEMENTS KNOW FOR THE PROPERTY ARE SHOWN ON THE MAP AS REQUIRED BY THE CODE.

SCALE: 1" = 200'

|      | BOUNDAR          | y dime         | INSIO   | NS .        |
|------|------------------|----------------|---------|-------------|
| AG # | BEARING          | DISTANCE       | RADIUS  | DELTA Δ     |
| 1    | S1° 8' 32"W      | 99.93'         | _       | _           |
| 2    | N88° 41' 23"W    | 74.28'         | _       | _           |
| 3    | CURVE            | 161.71'        | 270.00' | 34° 19' 00" |
| 4    | N45° 28' 35"E    | 74.28'         | _       | -           |
| 5    | S33° 47' 35"E    | 145.00'        | _       | -           |
| 6    | S56° 47' 35.08"W | 232.00'        | _       | _           |
| 7    | S53° 47' 35"W    | 105.49'        | -       | -           |
| 8    | N61° 20' 16"E    | 21.13'         | _       | _           |
| 9    | N28 39' 44"W     | 80.00'         | _       | _           |
| 10   | S84° 49' 29"E    | 116.29'        | _       | -           |
| 11   | S82 05' 47"E     | 75.00'         | _       | -           |
| 12   | S33° 35' 47"E    | 49.00'         | _       | -           |
| 13   | N54° 48' 27"E    | 116.00'        | _       | -           |
| 14   | S72° 01' 28"E    | 61.49'         | -       | -           |
| 15   | N17° 54' 13.11"E | 46.04'         | -       | -           |
| 16   | CURVE            | 140.08'        | 208.36' | 38° 31 04'  |
| 17   | N56° 26' 47"E    | 46.72'         | -       | -           |
| 18   | N33° 31' 47"W    | 71.00'         | -       | -           |
| 19   | N14° 19' 13"E    | 100.54'        | -       | -           |
| 20   | N43 56' 46.89"W  | 160.00'        | -       | _           |
| 21   | N10° 03' 53.77"W | 29.89'         | -       | -           |
| 22   | S79 56' 29.62"W  | 43.99'         | _       | -           |
| 23   | CURVE            | 152.367'       | 97.00'  | 90°00'00"   |
| 24   | N79° 56' 13.11"E | 43.43'         | _       | -           |
| 25   | CURVE            | 48.75 <b>'</b> | 121.49' | 22 59 30"   |
| 26   | N38 19 29 E      | 49.43'         | -       | -           |
| 27   | N13° 55' 31'W    | 77.26'         | -       | -           |
| 28   | CURVE            | 305.43'        | 140.00' | 125 00 00"  |
| 29   | S72° 04' 13"W    | 72.51'         | -       | -           |