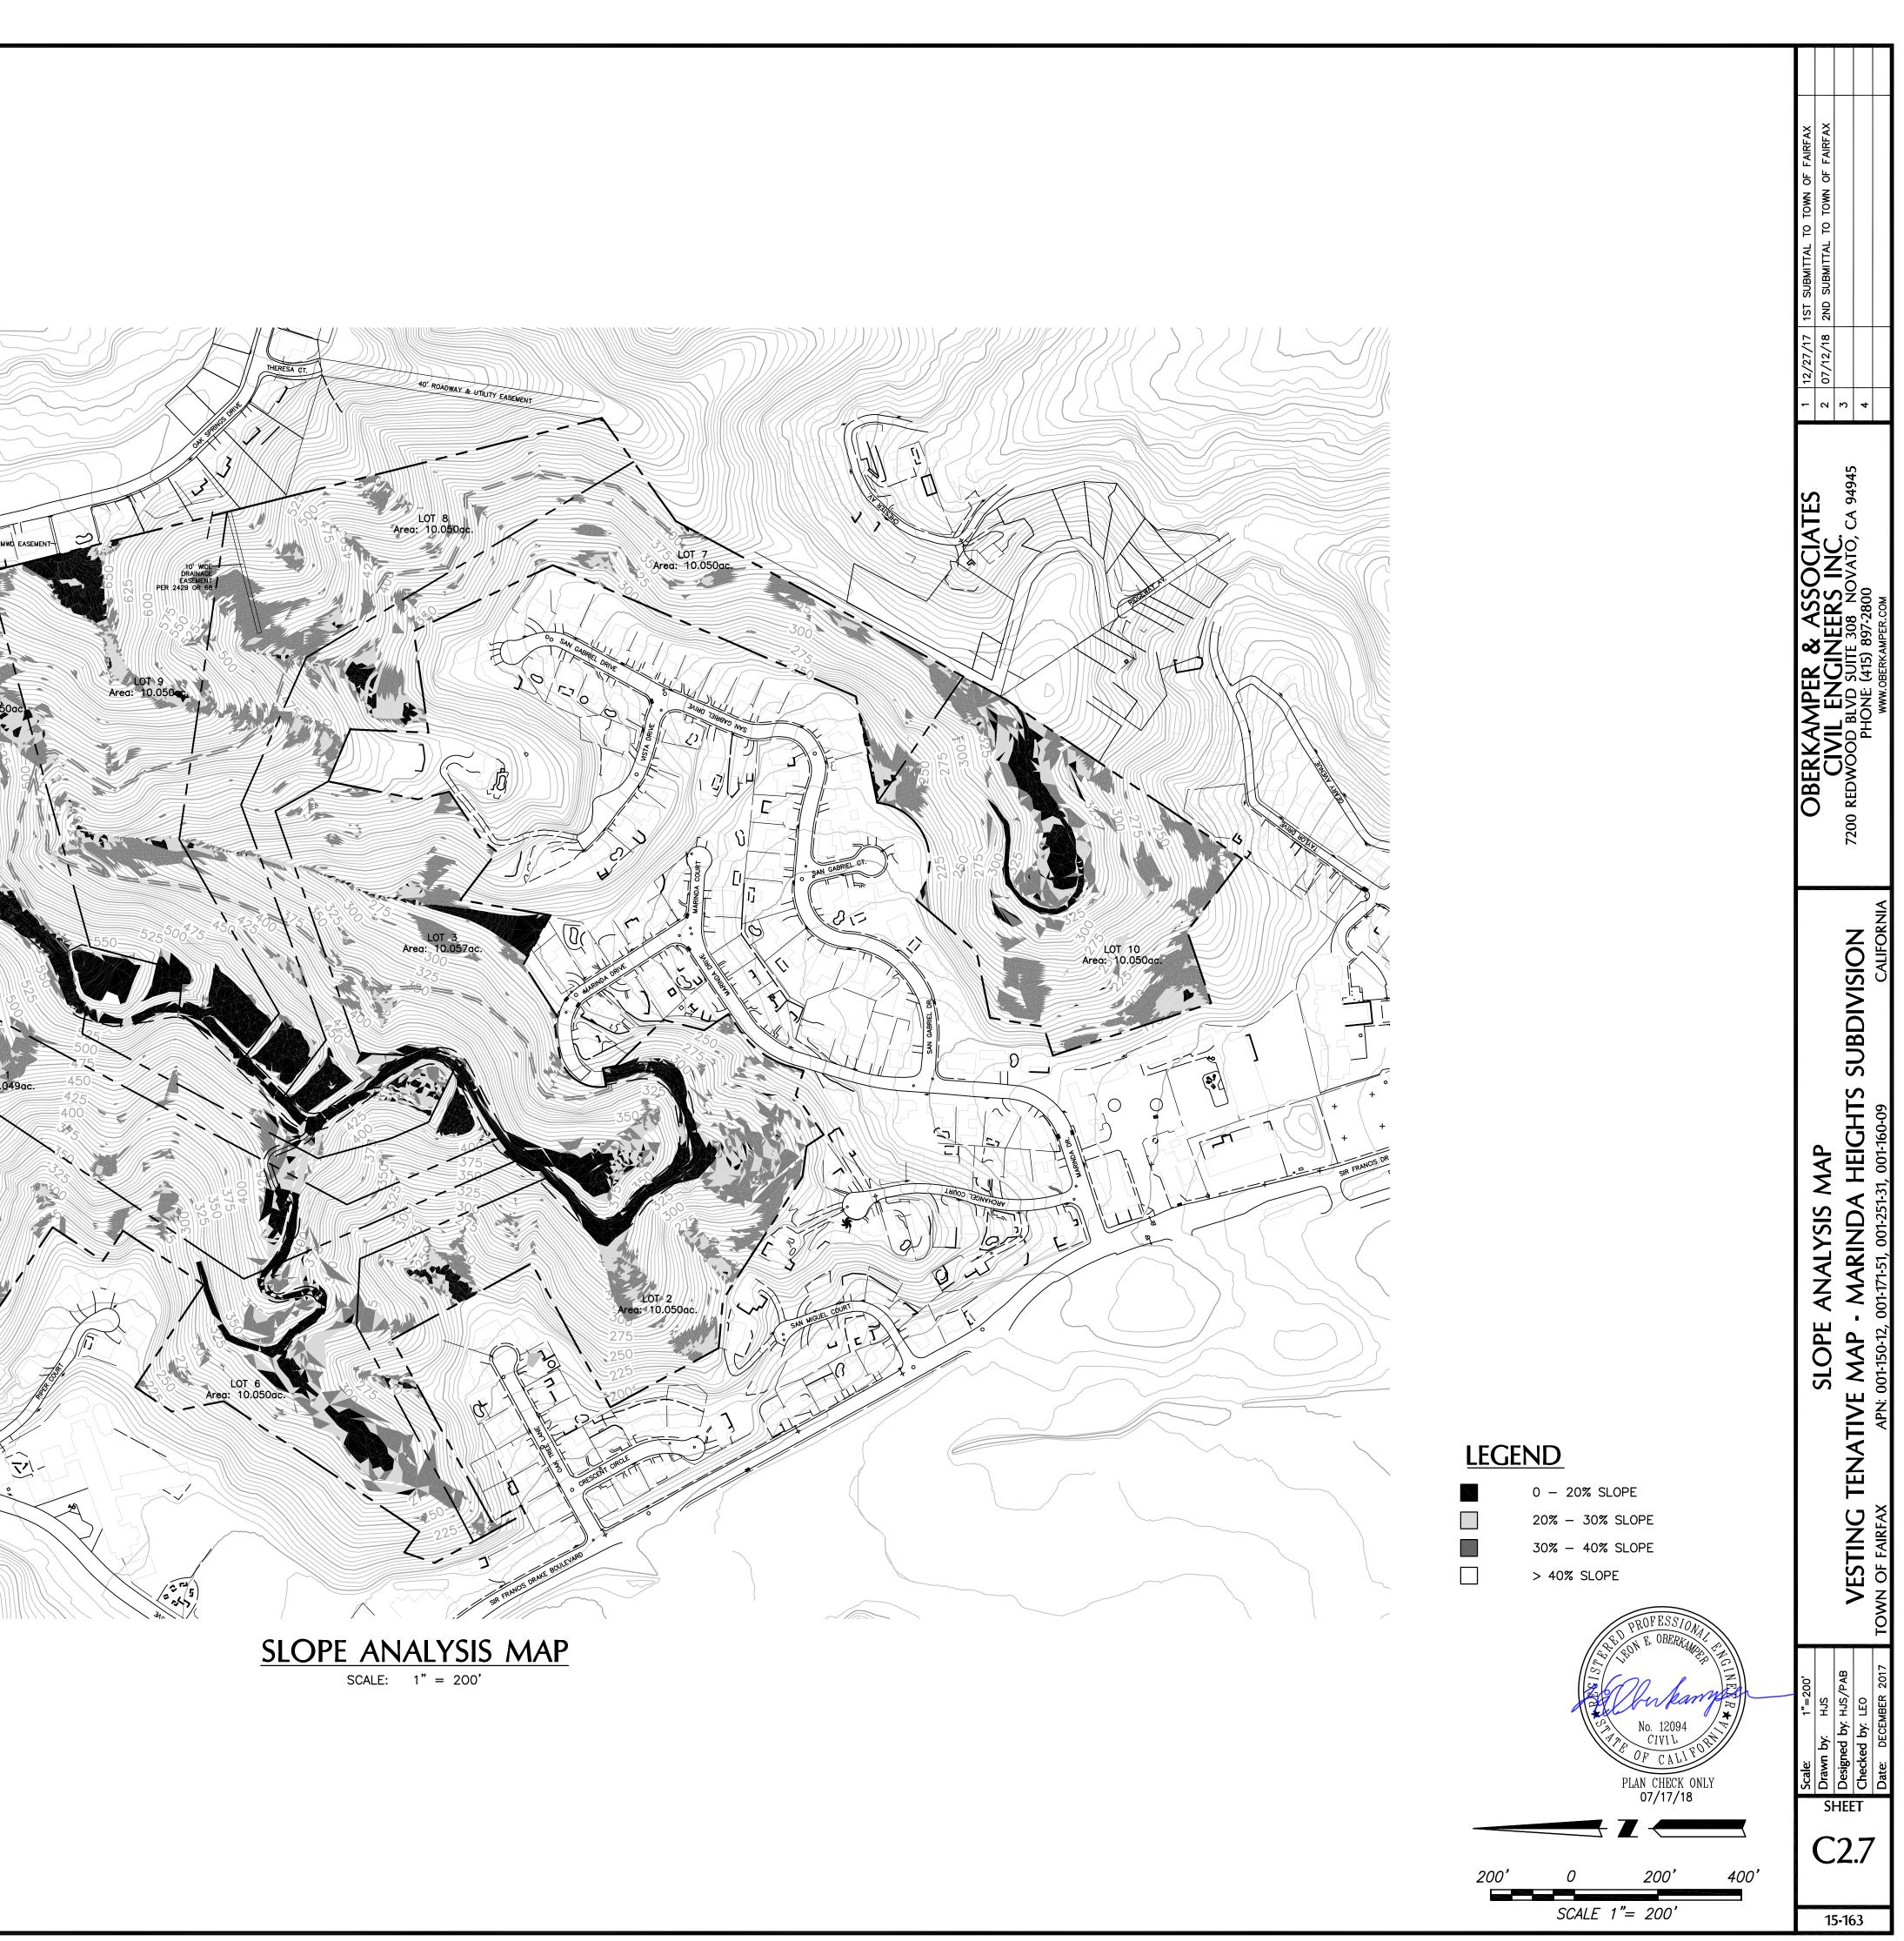

## NOTES:

TOTAL SITE AREA = 100.50 ACRES POTENTIAL HOUSE DISTURBANCE AREA = 4.57 ACRES GREEN BELT AREA = 100.50 - 4.57 = 95.93 ACRES PERCENTAGE OF TOTAL SITE TO BE GREEN BELTED = 95.93/100.50 = 95.45%

### LEGEND

LIMIT OF POTENTIAL HOUSE DISTURBANCE AREA

GREEN BELT AREA