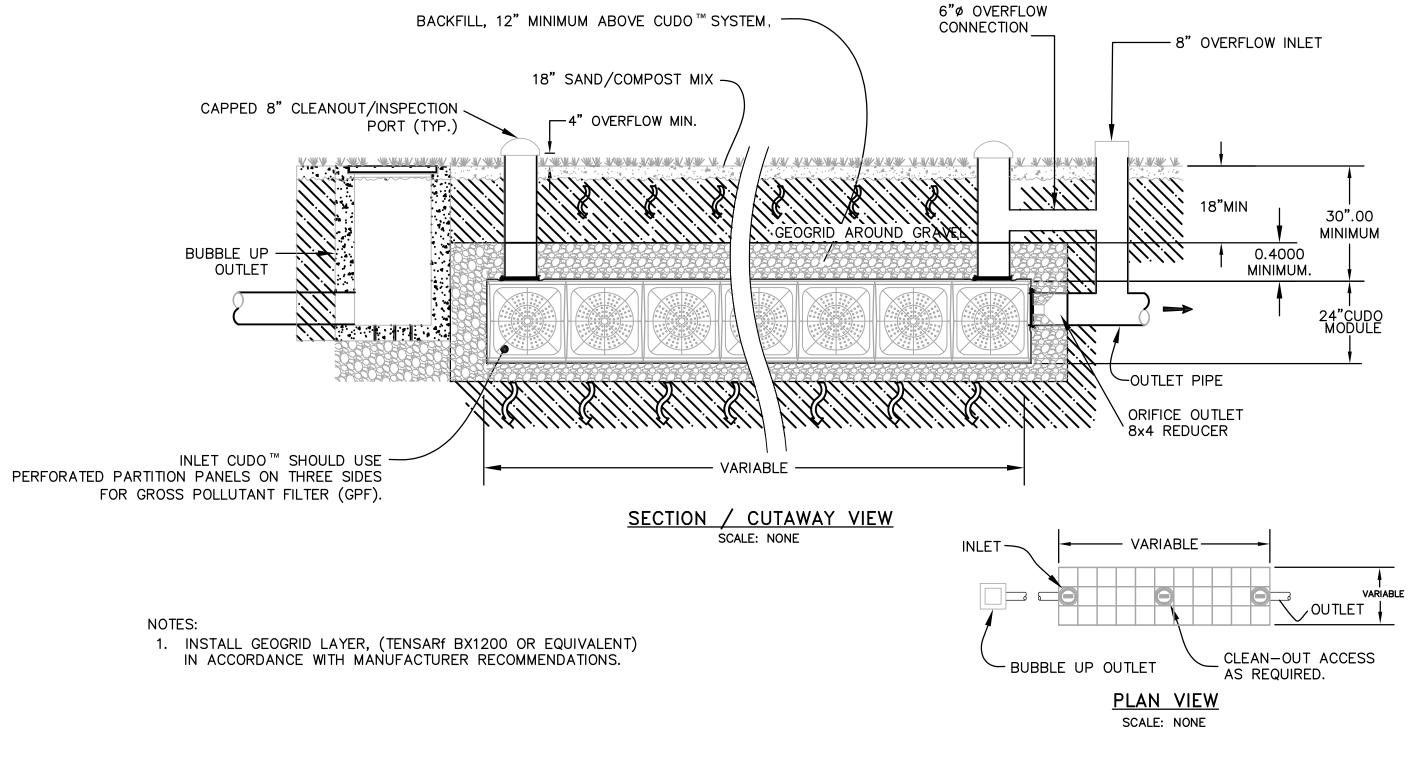

### **INTEGRATED BIOINFILTRATION-DETENTION** SYSTEM TYPICAL DETAILS

SCALE: NONE

|               | 12/27/17 IST SUBMITTAL TO TOWN OF FAIRFAX<br>07/12/18 ZND SUBMITTAL TO TOWN OF FAIRFAX                                                                                                                                                             |
|---------------|----------------------------------------------------------------------------------------------------------------------------------------------------------------------------------------------------------------------------------------------------|
|               | OBERKAMPER & ASSOCIATES 1 12   OBERKAMPER & ASSOCIATES 1 12   Z200 REDWOOD BLVD SUITE 308 NOVATO, CA 94945 3 1 12   T200 REDWOOD BLVD SUITE 308 NOVATO, CA 94945 3 1 1 12   MWK.OBERKAMPER.COM (415) 897-2800 4 4 4                                |
|               | STORMWATER CONTROL MEASURE DETAILS   STORMWATER CONTROL MEASURE DETAILS   STORMWATER CONTROL MEASURE DETAILS   VESTING TENATIVE MAP • MARINDA HEIGHTS SUBDIVISION   TOWN OF FAIREAX APN: 001-150-12, 001-171-51, 001-251-31, 001-160-09 CALIFORNIA |
| STED PROFE OF | TTA<br>TAN<br>TAN<br>TAN<br>TAN<br>TAN<br>TAN<br>TAN                                                                                                                                                                                               |