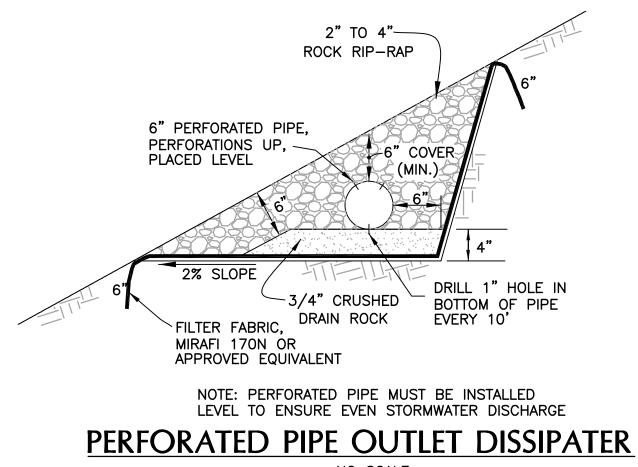

### **IFGEND**

| DIAMETER                      | —                    |                     | - BOUNDARY LINE             |
|-------------------------------|----------------------|---------------------|-----------------------------|
| TAX ASSESSOR'S PARCEL N       | UMBER —              |                     | - CENTERLINE                |
| EDGE OF PAVEMENT              |                      | 120                 | CONTOURS (EXISTING)         |
| EMERGENCY ACCESS & TRA        | IL EASEMENT          | 120                 | - CONTOURS (PROPOSED)       |
| EMERGENCY ACCESS, TRAIL,      | & UTILITY EASEMENT - |                     | - EASEMENT LINE             |
| EASEMENT                      | —                    | FM                  |                             |
| DRAINAGE EASEMENT             |                      |                     | I∎ OUTLET DISSIPATER        |
| DRAINAGE INLET                | _                    |                     | - PROPERTY LINE (PROPOSED   |
| FINISHED FLOOR                | _                    | ss                  | - SEWER (PROPOSED)          |
| FLOW LINE                     | _                    | SD                  | - STORM DRAIN (PROPOSED)    |
| FORK                          |                      | w                   |                             |
| GARAGE FLOOR                  |                      | •••••               |                             |
| RECORD MAP                    |                      |                     | BIOINFILTRATION/DETENTION   |
| ROADWAY ACCESS, & UTILIT      | Y EASEMENT           |                     | TRAIL AREA                  |
| ROADWAY ACCESS, TRAIL &       | UTILITY EASEMENT     |                     |                             |
| SANITARY SEWER                |                      |                     | PERMEABLE JOINT PAVERS      |
| STORM DRAIN                   |                      |                     |                             |
| STORM DRAIN CLEAN OUT         |                      |                     |                             |
| STORM DRAIN MANHOLE           |                      |                     |                             |
| UPPER LEVEL FINISHED FLOO     | )R                   |                     |                             |
| WALL HEIGHT                   |                      |                     |                             |
|                               |                      |                     |                             |
| EXISTING TREE TO REMAIN       |                      |                     |                             |
| EXISTING TREE TO BE REMO      | VED                  |                     |                             |
|                               |                      | OF SHEETS           |                             |
|                               |                      | <u> </u>            |                             |
|                               | C1.0 COVER SHE       | EET                 |                             |
|                               | C1.1 STORMWAT        | ER CONTROL MEASUR   | RE DETAILS                  |
|                               | C2.0 BOUNDARY        | AND TOPOGRAPHIC N   | MAP                         |
|                               | C2.1 LOT LAYOU       | JT & DIMENSIONS I   |                             |
|                               | C2.2 LOT LAYOU       | JT & DIMENSIONS III |                             |
|                               | C2.3 LOT LAYOU       | JT & DIMENSIONS III |                             |
|                               | C2.4 TRAIL, PAR      | K & ROAD ACCESS     | MAP                         |
|                               | C2.5 LIMIT OF F      | POTENTIAL DISTURBAN | ICE MAP                     |
|                               | C2.6 BUILDING        | ENVELOPES WITH ACC  | CESS ROADWAYS MAP           |
|                               | C2.7 SLOPE AN        | ALYSIS MAP          |                             |
| AIL SHALL BE                  | C3.0 EXISTING C      | ONDITIONS - LOTS 2  | 2 & 3                       |
| CORDANCE WITH<br>MARIN COUNTY | C3.1 EXISTING C      | ONDITIONS - LOTS 1  | 1 & 4-9                     |
| T'S "ROAD AND                 | C3.2 EXISTING C      | ONDITIONS - LOT 10  | )                           |
| LAN," DATED                   | C4.0 EASEMENT        | & UTILITY PLAN      |                             |
| CTIONS WILL BE                | C4.1 EASEMENT        | & UTILITY PLAN – L  | .OTS 2 & 3                  |
| ABLE PAVEMENT<br>E FULL LOADS | C4.2 EASEMENT        | & UTILITY PLAN – L  | .OTS 1 & 4-9                |
| RE DEPARTMENT.                | C4.3 EASEMENT        | & UTILITY PLAN – L  | .OT 10                      |
|                               | C5.0 PRELIMINA       | RY GRADING & DRAIN  | IAGE PLAN                   |
|                               | C5.1 PRELIMINA       | RY GRADING & DRAIN  | IAGE PLAN – LOT 2           |
|                               | C5.2 PRELIMINA       | RY GRADING & DRAIN  | IAGE PLAN – LOT 3           |
|                               | C5.3 PRELIMINA       | RY GRADING & DRAIN  | IAGE PLAN – LOTS 4 & 5      |
|                               | C5.4 PRELIMINA       | RY GRADING & DRAIN  | IAGE PLAN – LOTS 1 & 6 ROAI |
|                               | C5.5 PRELIMINA       | RY GRADING & DRAIN  | IAGE PLAN – LOTS 1 & 6      |
|                               | C5.6 PRELIMINA       | RY GRADING & DRAIN  | IAGE PLAN – LOTS 7 – 9      |
|                               |                      |                     | IAGE PLAN – LOT 5 E.A.T.U.  |
| PROFESSIONAL<br>N.E. OBERKALL |                      |                     | IAGE PLAN - LOT 10          |
| CHI ON E OBERKAMPER IN        |                      | DRIVE PLAN & PROFIL |                             |
|                               |                      |                     |                             |