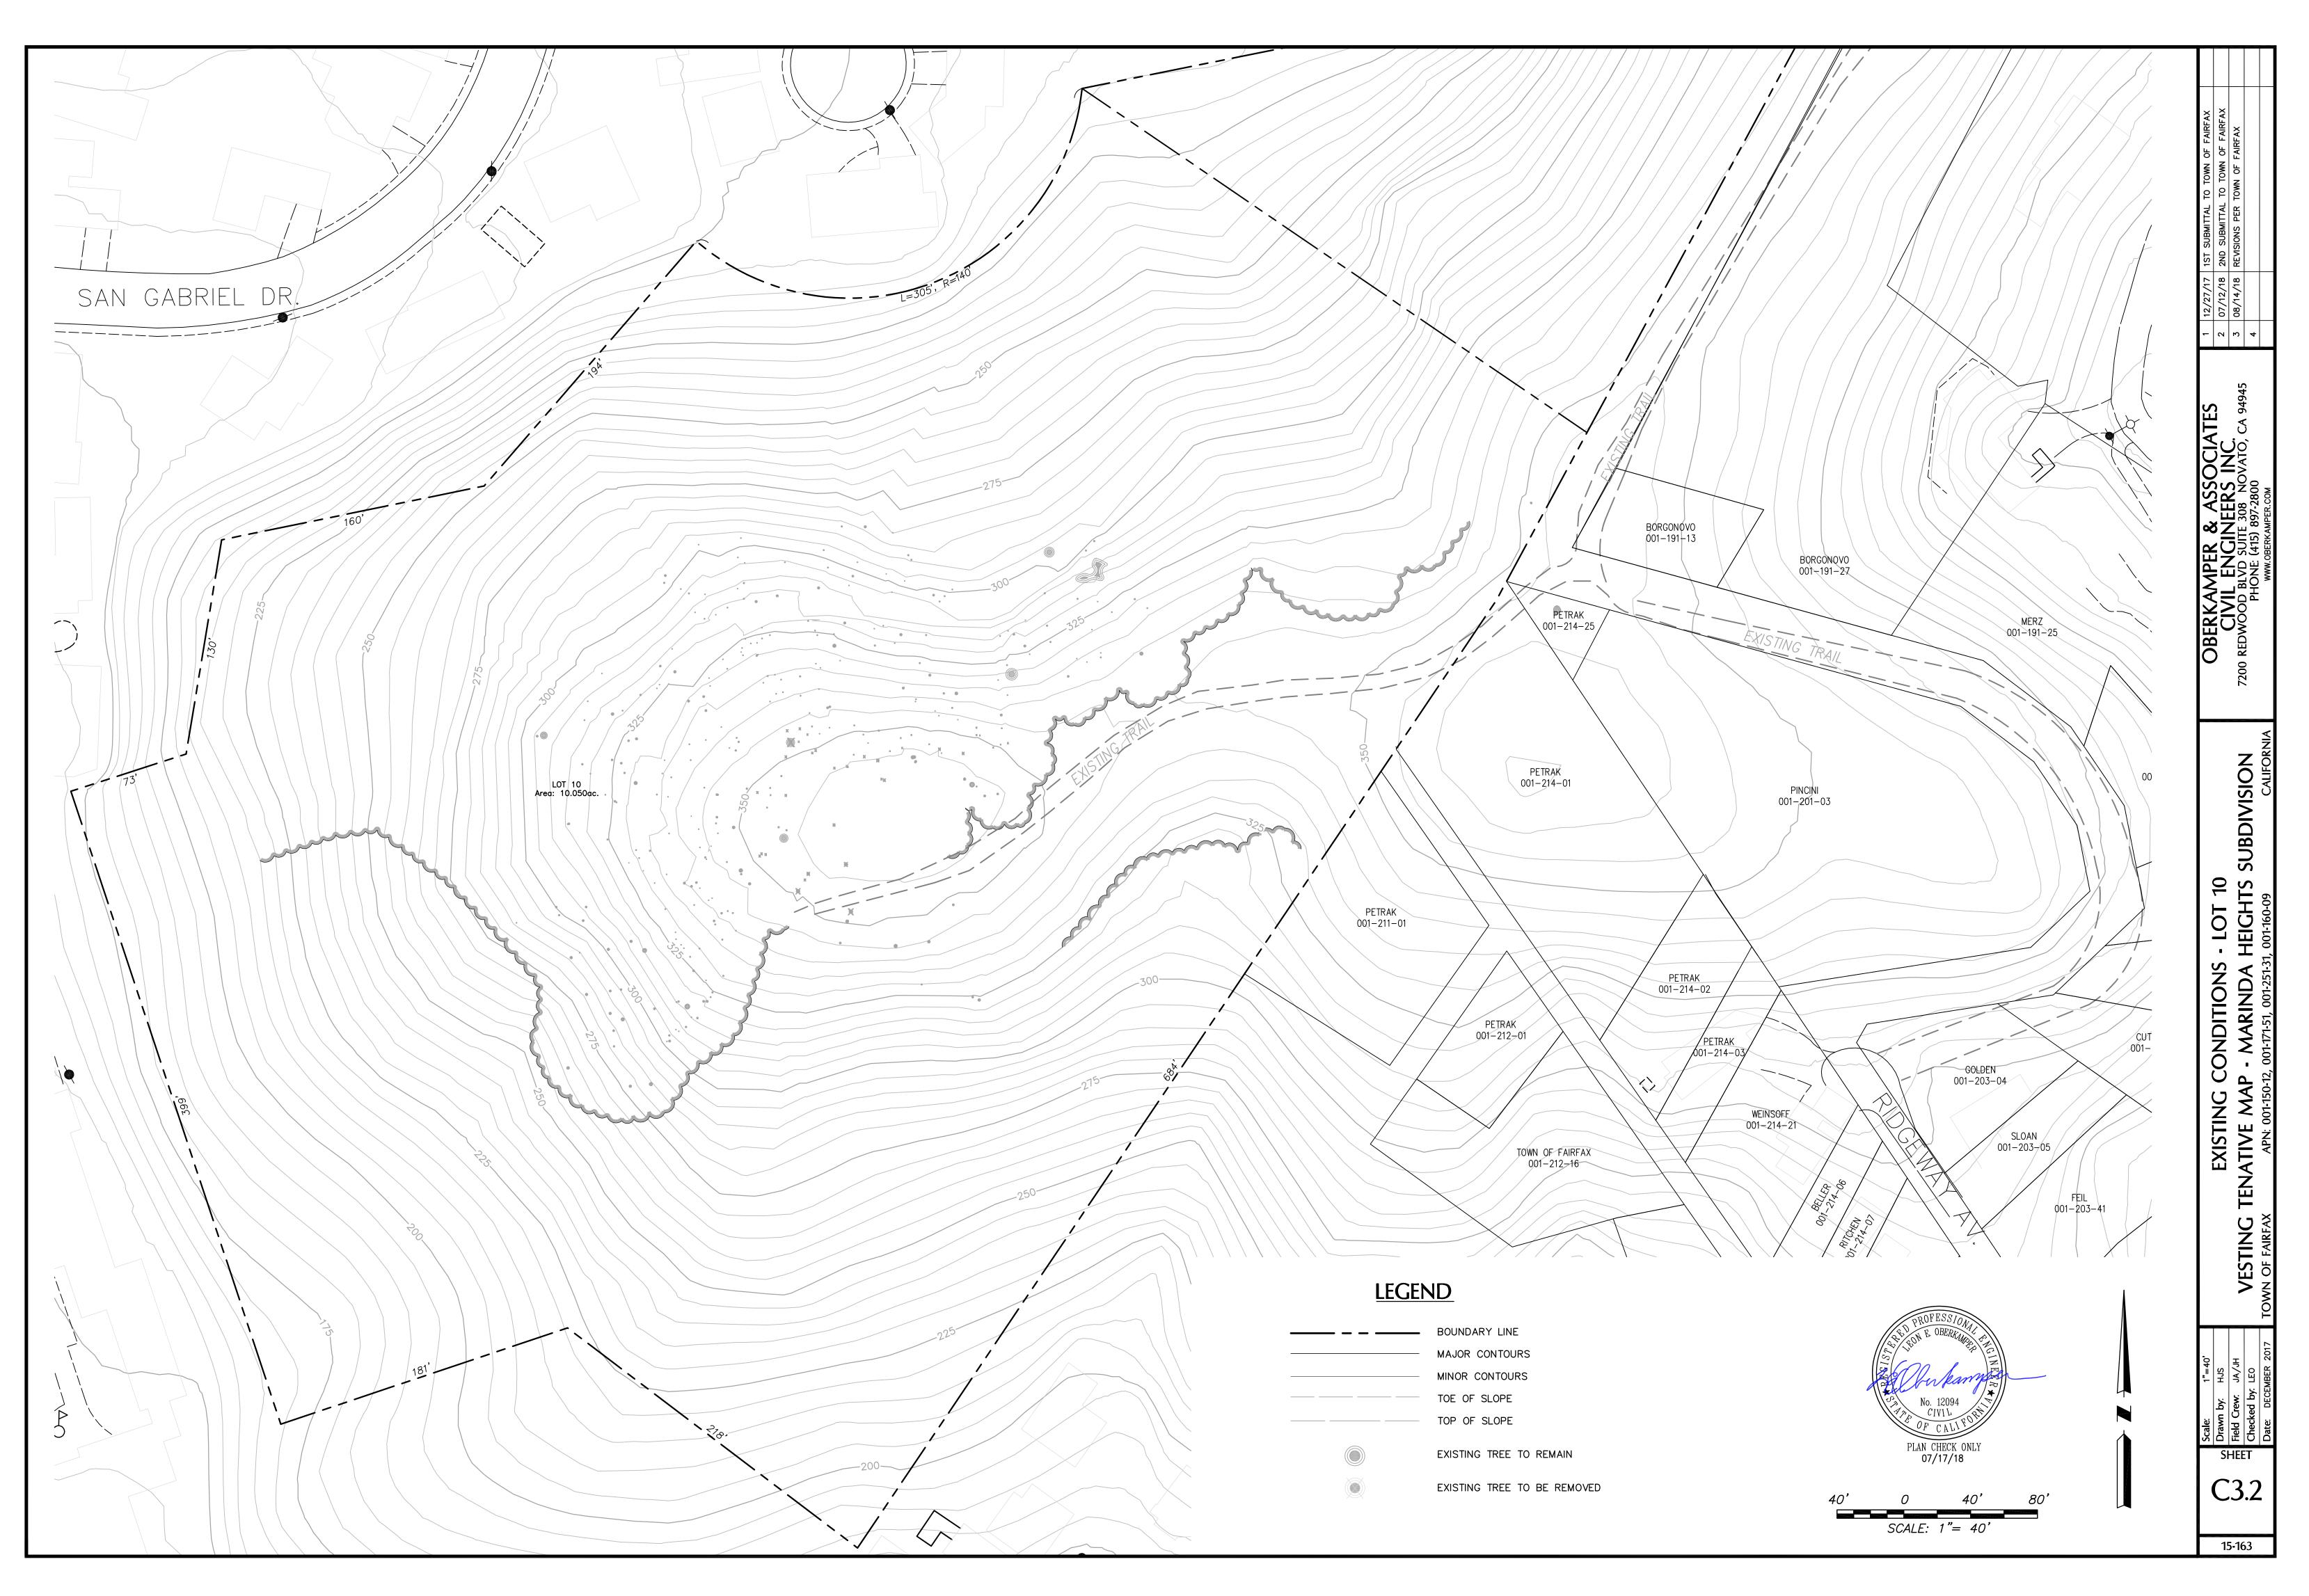

SHEET

C2.0

15-163

BOUNDARY LINE

ZONING AREA: R.S - 7.5 SINGLE FAMILY RESIDENTIAL

MAJOR CONTOURS

—121 — MINOR CONTOURS

| 120 |
|-----|
| 121 |