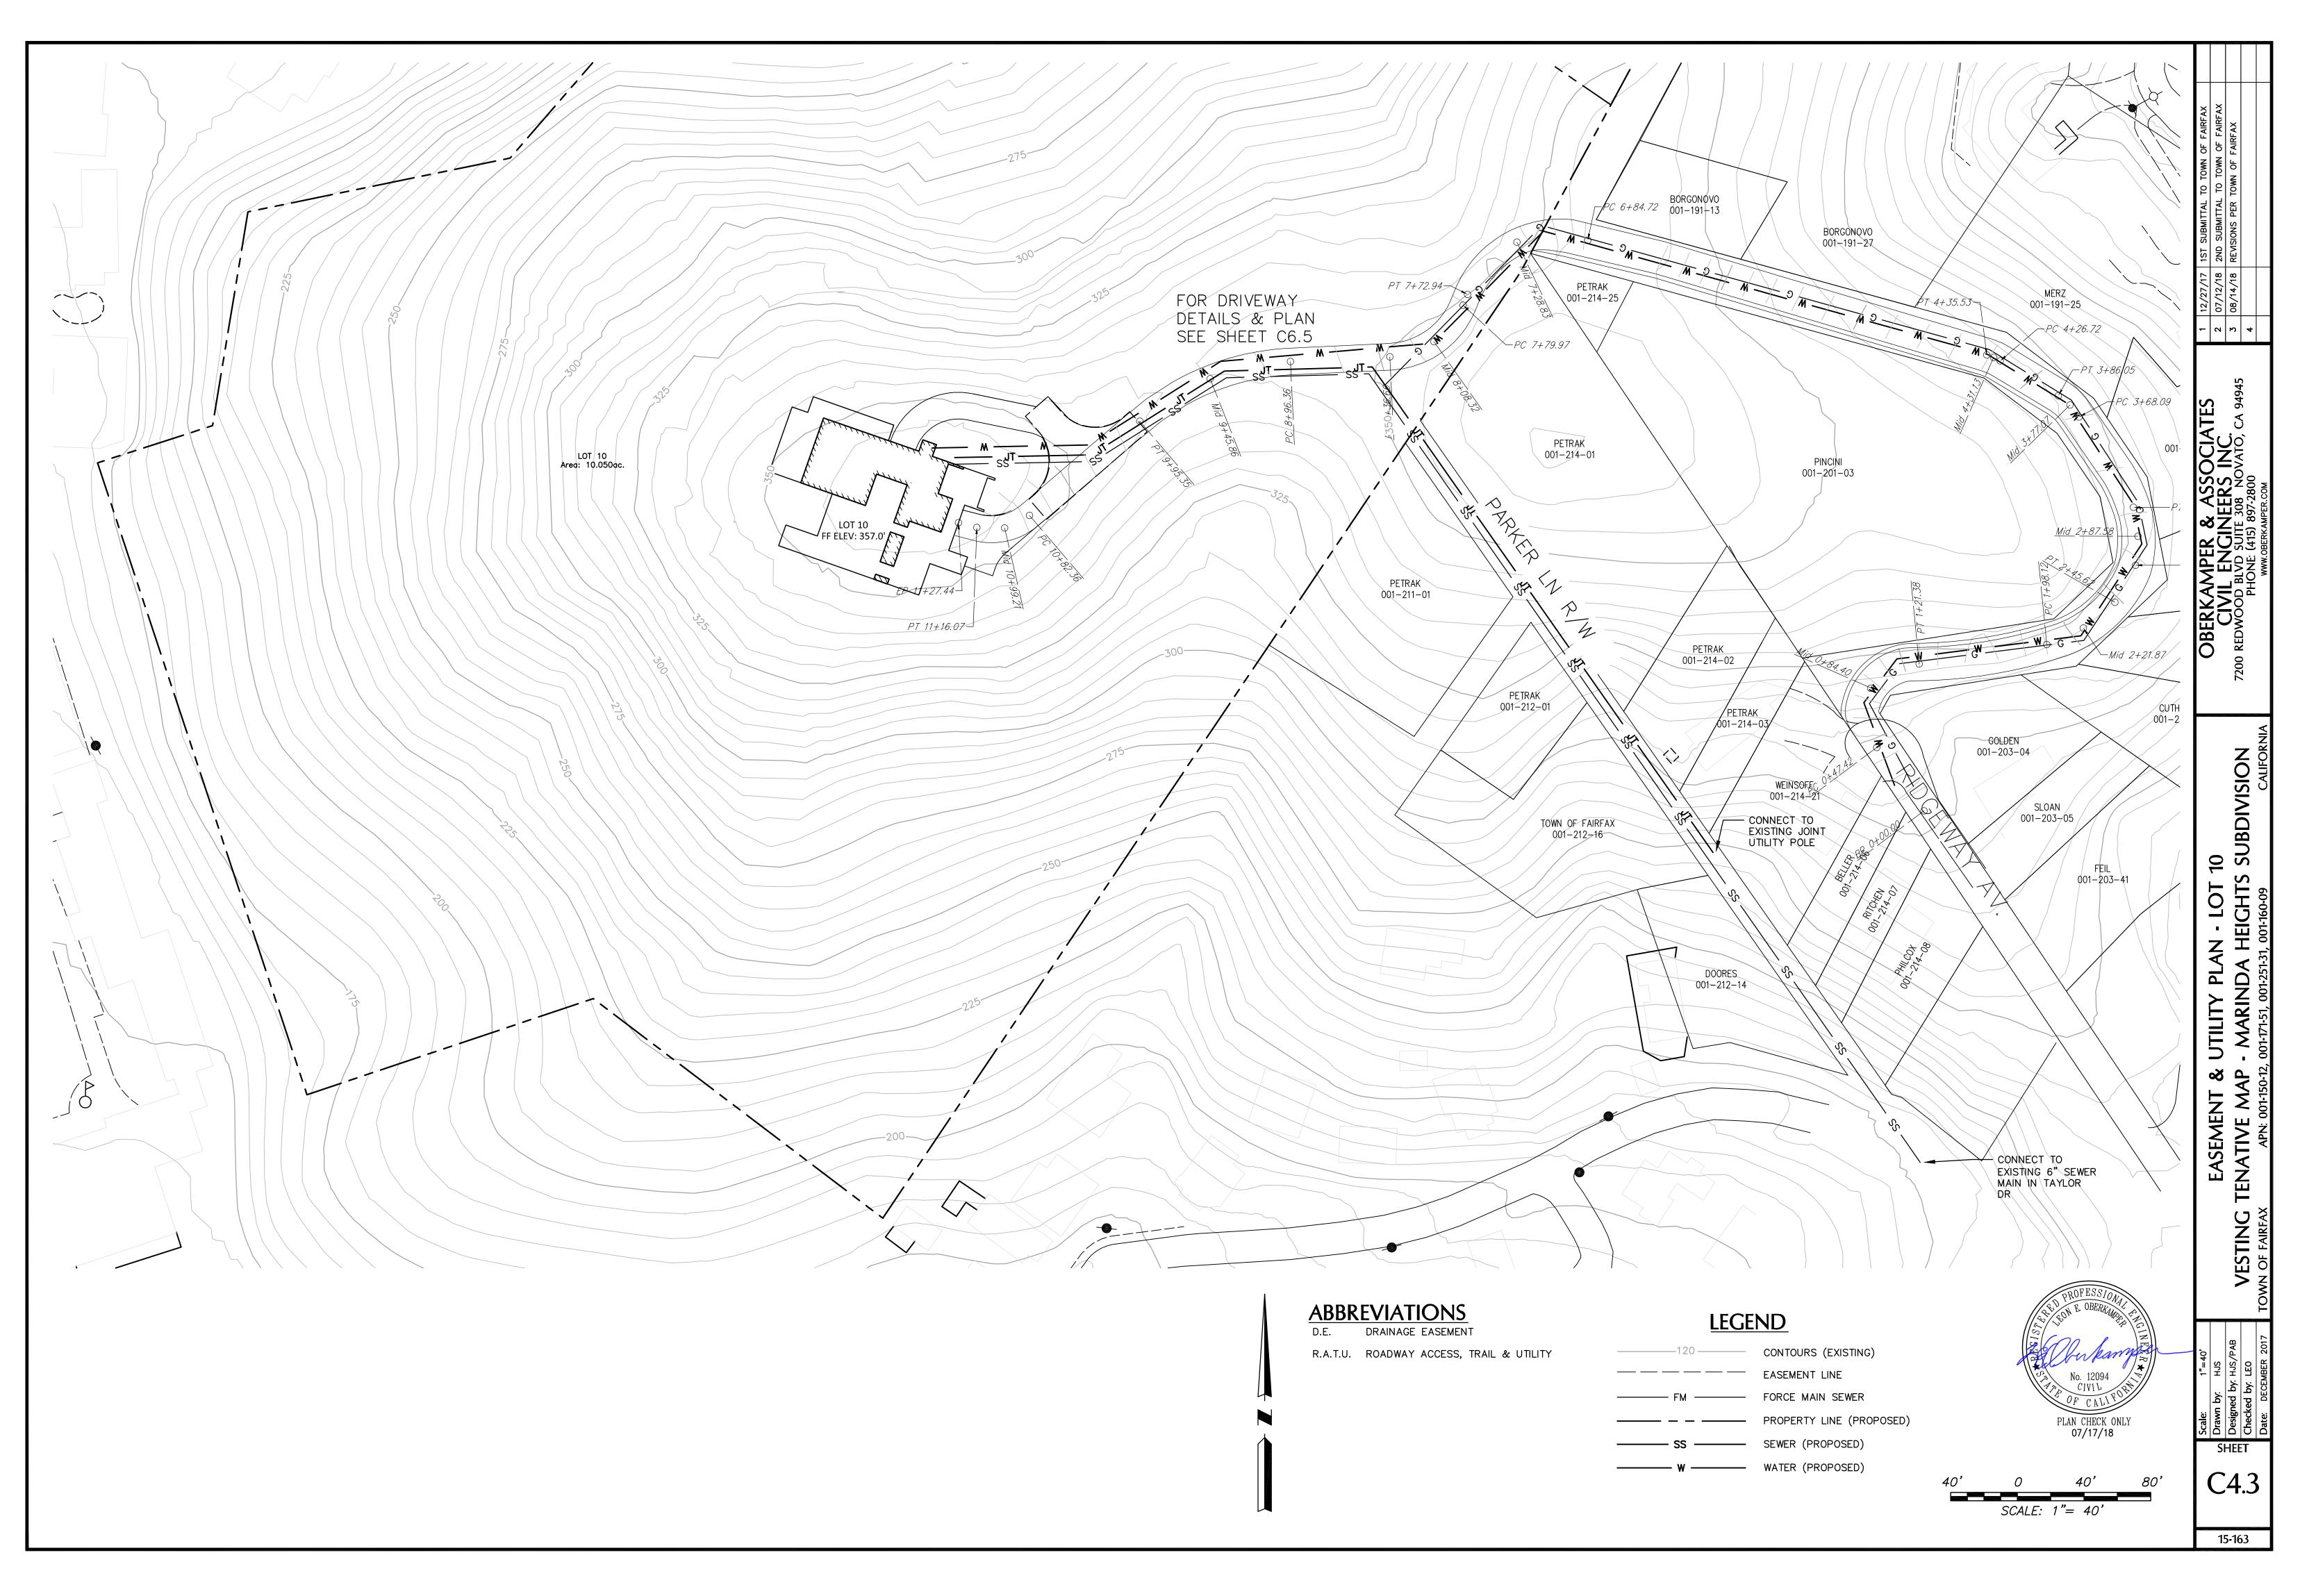

\\INFO\Documents\Jobs\2015\15-163 Rothman\DWG\SHEETS\234 VESTING TENTATIVE MAP.dwg, 8/14/2018 11:28:30 AM, Bluebeam PDF

EASEMENT & UTILITY PLAN SCALE: 1" = 200'

### **ABBREVIATIONS** DRAINAGE EASEMENT D.E.

E.A.T. EMERGENCY ACCESS & TRAIL EASEMENT E.A.T.U EMERGENCY ACCESS, TRAIL & UTILITY EASEMENT R.A.T.U. ROADWAY ACCESS, TRAIL & UTILITY EASEMENT W.L.T. WATER LINE EASEMENT