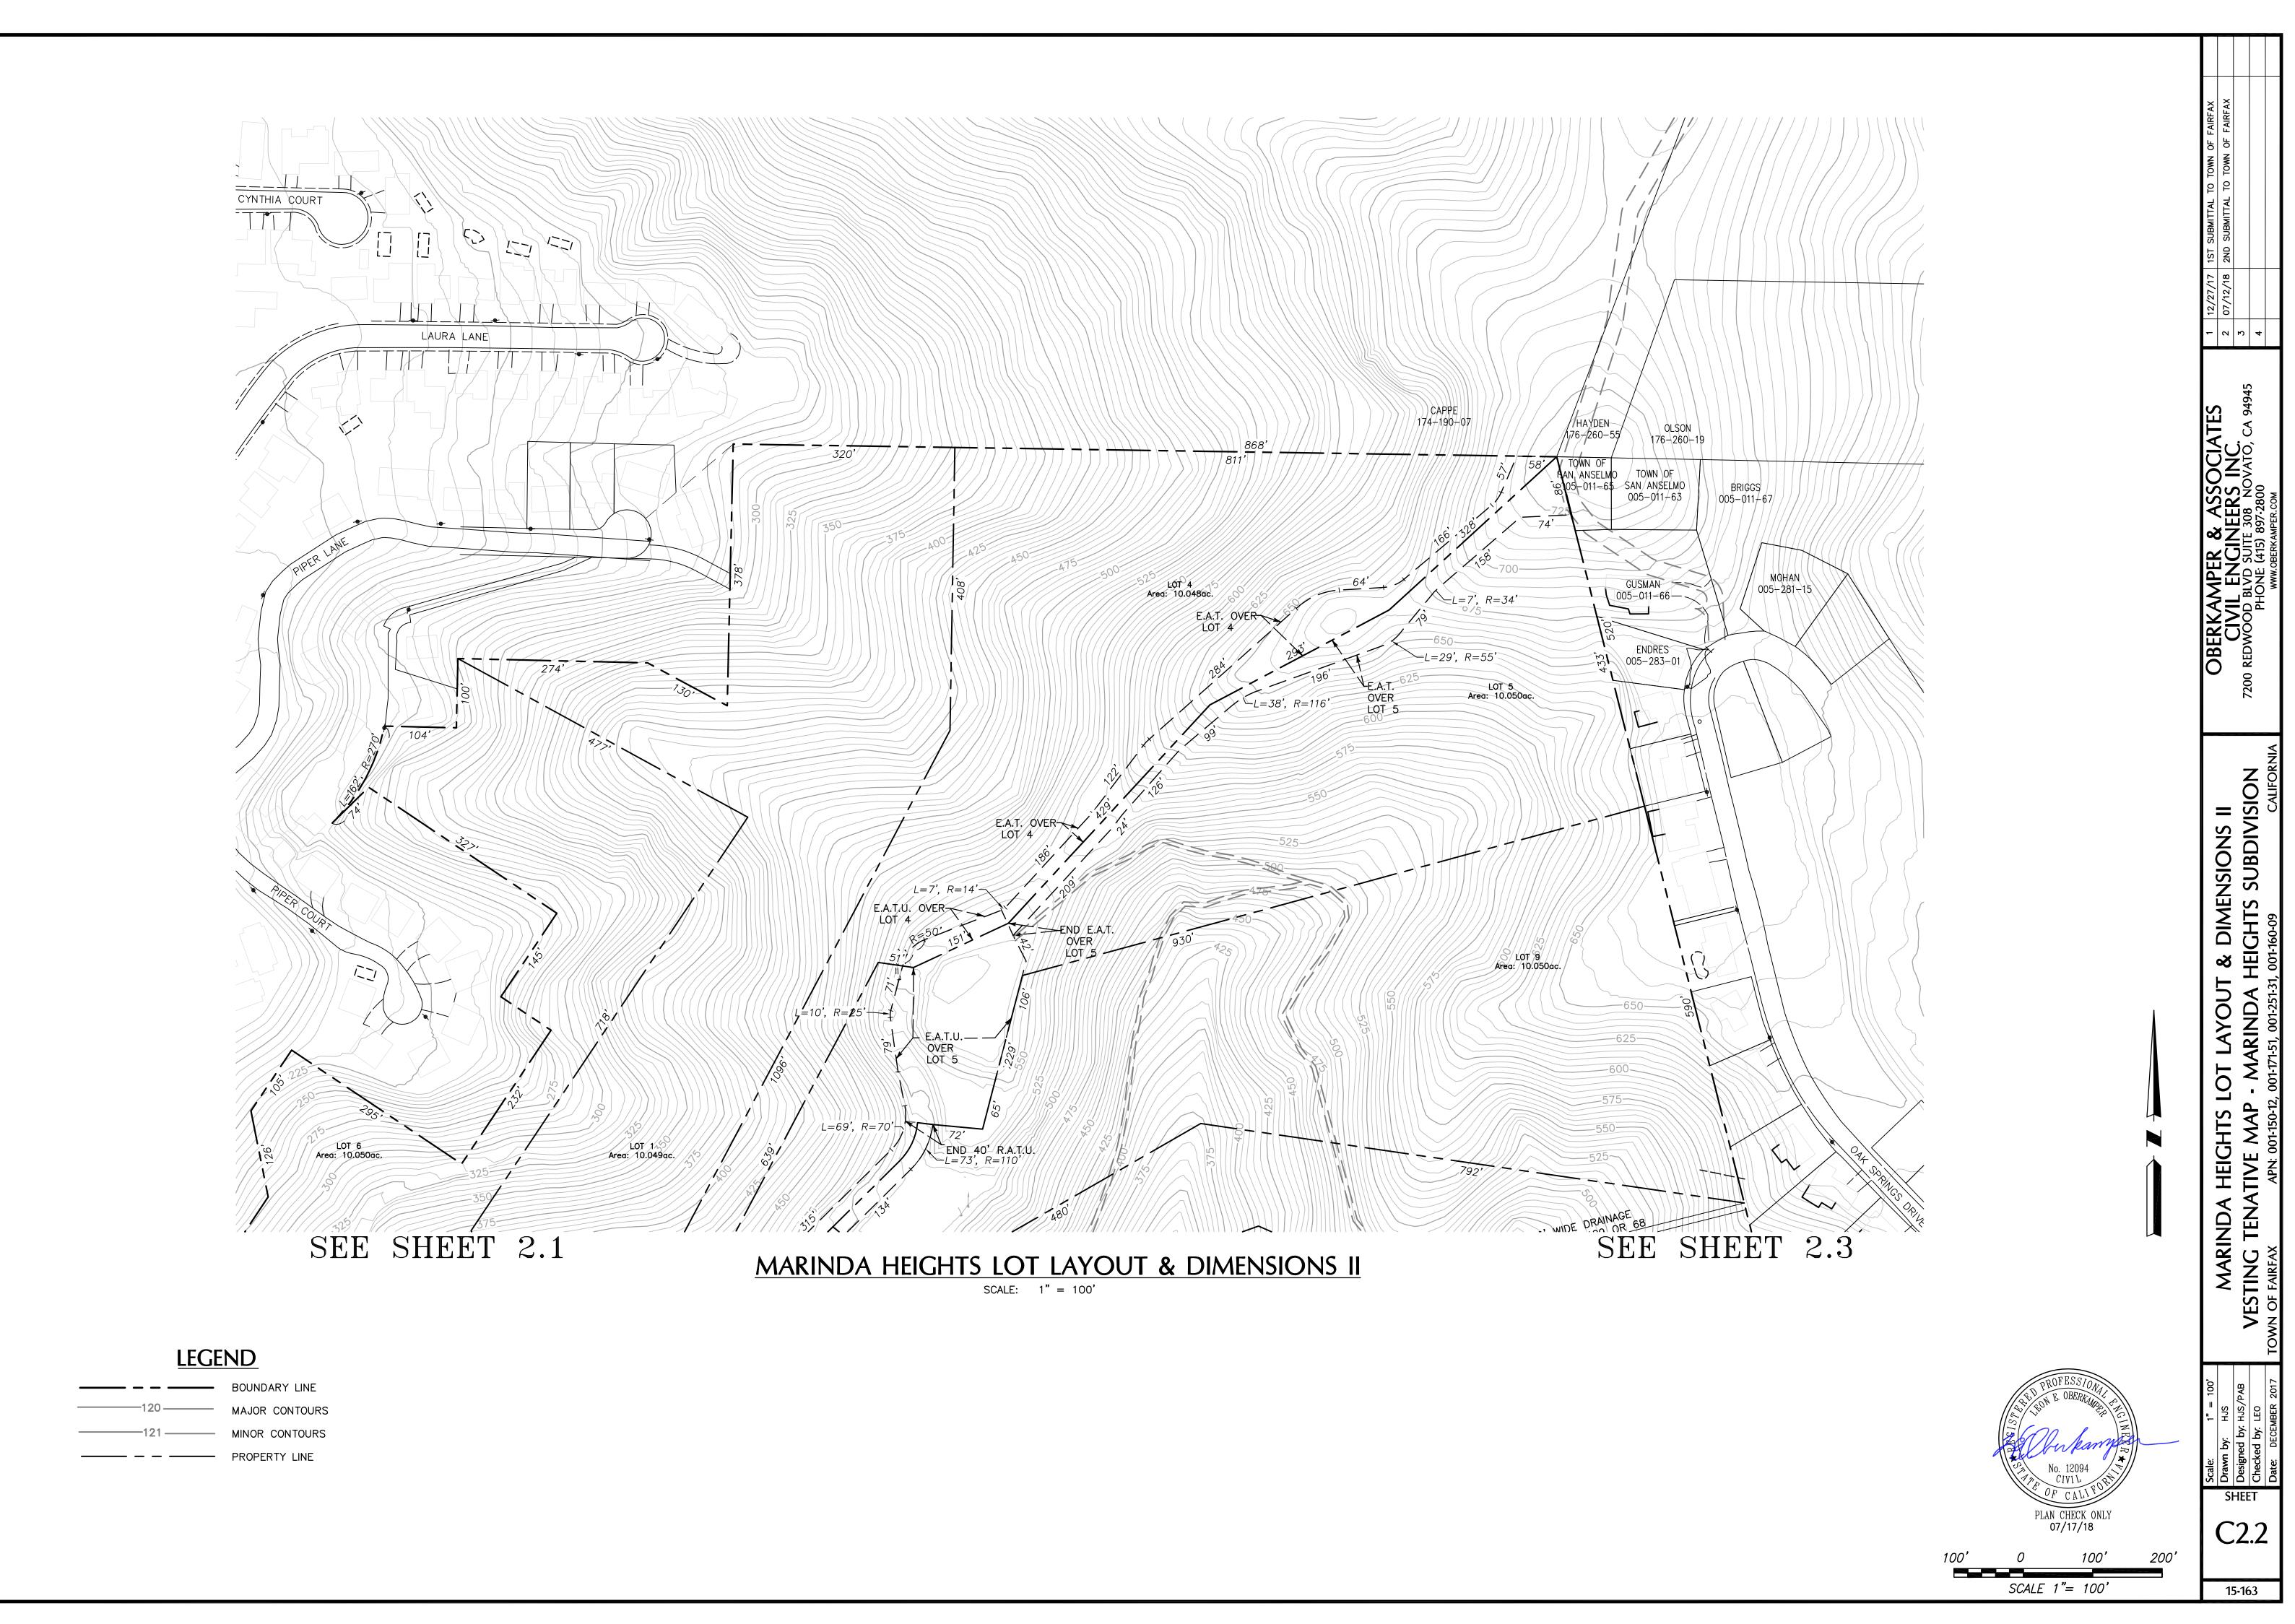

THE PROJECT AREA INCLUDES THE FOLLOWING ASSESSOR PARCELS AND THEIR RESPECTIVE TYPES OF RESIDENTIAL ZONES:

APN(S):

- 001-150-12 (UR-10 UPLAND RESIDENTIAL (10 AC/DU)) • 001-160-09 (UR-10 UPLAND RESIDENTIAL (10 AC/DU)
- 001-251-31 (UR-10 UPLAND RESIDENTIAL (10 AC/DU))
- 001-171-51 (R.S.-7.5 SINGLE FAMILY RESIDENTIAL)

EASEMENT NOTE: ALL EASEMENTS SHOWN IN THE TITLE REPORT AND ALL EASEMENTS KNOW FOR THE PROPERTY ARE SHOWN ON THE MAP AS REQUIRED BY THE CODE.

SCALE: 1" = 200'

|      | BOUNDAR          | y dime         | INSIO   | NS .        |
|------|------------------|----------------|---------|-------------|
| AG # | BEARING          | DISTANCE       | RADIUS  | DELTA Δ     |
| 1    | S1° 8' 32"W      | 99.93'         | _       | _           |
| 2    | N88° 41' 23"W    | 74.28'         | _       | _           |
| 3    | CURVE            | 161.71'        | 270.00' | 34° 19' 00" |
| 4    | N45° 28' 35"E    | 74.28'         | _       | -           |
| 5    | S33° 47' 35"E    | 145.00'        | _       | -           |
| 6    | S56° 47' 35.08"W | 232.00'        | _       | _           |
| 7    | S53° 47' 35"W    | 105.49'        | -       | -           |
| 8    | N61° 20' 16"E    | 21.13'         | _       | _           |
| 9    | N28 39' 44"W     | 80.00'         | _       | _           |
| 10   | S84° 49' 29"E    | 116.29'        | _       | -           |
| 11   | S82 05' 47"E     | 75.00'         | _       | -           |
| 12   | S33° 35' 47"E    | 49.00'         | _       | -           |
| 13   | N54° 48' 27"E    | 116.00'        | _       | -           |
| 14   | S72° 01' 28"E    | 61.49'         | -       | -           |
| 15   | N17° 54' 13.11"E | 46.04'         | -       | -           |
| 16   | CURVE            | 140.08'        | 208.36' | 38° 31 04'  |
| 17   | N56° 26' 47"E    | 46.72'         | -       | -           |
| 18   | N33° 31' 47"W    | 71.00'         | -       | -           |
| 19   | N14° 19' 13"E    | 100.54'        | -       | -           |
| 20   | N43 56' 46.89"W  | 160.00'        | -       | _           |
| 21   | N10° 03' 53.77"W | 29.89'         | -       | -           |
| 22   | S79 56' 29.62"W  | 43.99'         | _       | -           |
| 23   | CURVE            | 152.367'       | 97.00'  | 90°00'00"   |
| 24   | N79° 56' 13.11"E | 43.43'         | _       | -           |
| 25   | CURVE            | 48.75 <b>'</b> | 121.49' | 22 59 30"   |
| 26   | N38 19 29 E      | 49.43'         | -       | -           |
| 27   | N13° 55' 31'W    | 77.26'         | -       | -           |
| 28   | CURVE            | 305.43'        | 140.00' | 125 00 00"  |
| 29   | S72° 04' 13"W    | 72.51'         | -       | -           |