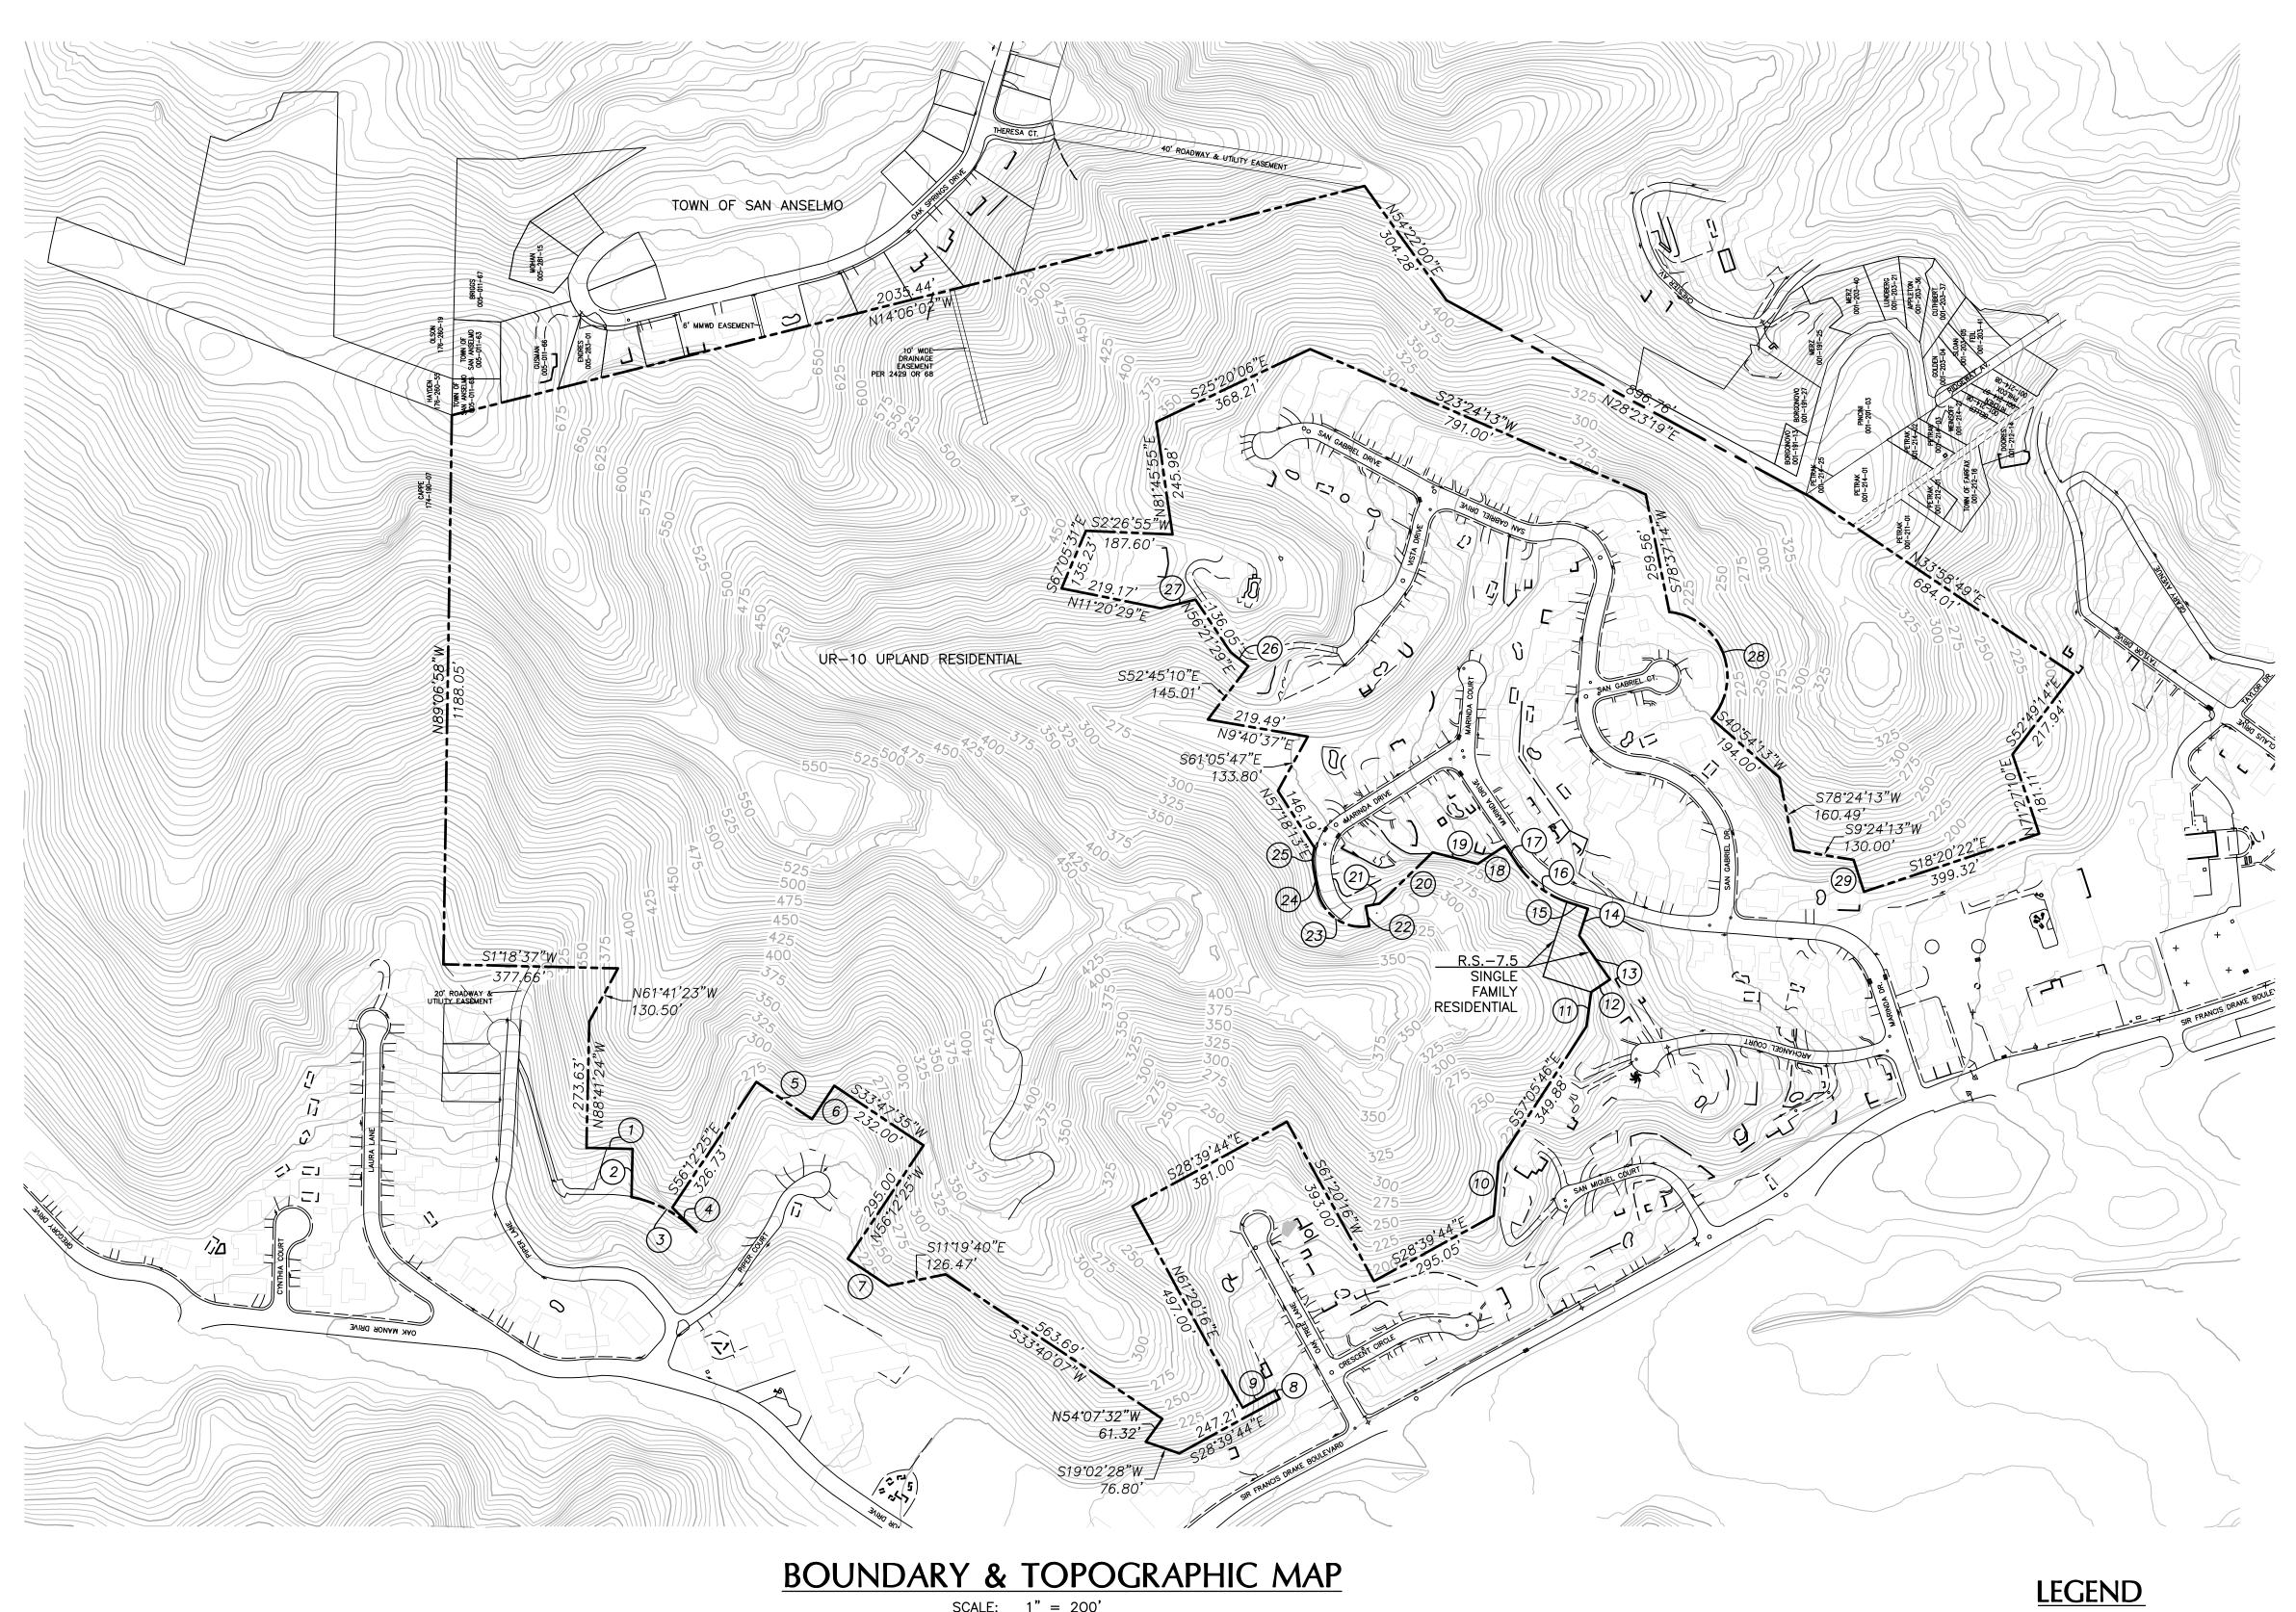

EASEMENT NOTE: ALL EASEMENTS SHOWN IN THE TITLE REPORT AND ALL EASEMENTS KNOW FOR THE PROPERTY ARE SHOWN ON THE MAP AS REQUIRED BY THE CODE.

SCALE: 1" = 200'

|      | BOUNDAR          | y dime         | INSIO   | NS .        |
|------|------------------|----------------|---------|-------------|
| AG # | BEARING          | DISTANCE       | RADIUS  | DELTA Δ     |
| 1    | S1° 8' 32"W      | 99.93'         | _       | _           |
| 2    | N88° 41' 23"W    | 74.28'         | _       | _           |
| 3    | CURVE            | 161.71'        | 270.00' | 34° 19' 00" |
| 4    | N45° 28' 35"E    | 74.28'         | _       | -           |
| 5    | S33° 47' 35"E    | 145.00'        | _       | -           |
| 6    | S56° 47' 35.08"W | 232.00'        | _       | _           |
| 7    | S53° 47' 35"W    | 105.49'        | -       | -           |
| 8    | N61° 20' 16"E    | 21.13'         | _       | _           |
| 9    | N28 39' 44"W     | 80.00'         | _       | _           |
| 10   | S84° 49' 29"E    | 116.29'        | _       | -           |
| 11   | S82 05' 47"E     | 75.00'         | _       | -           |
| 12   | S33° 35' 47"E    | 49.00'         | _       | -           |
| 13   | N54° 48' 27"E    | 116.00'        | _       | -           |
| 14   | S72° 01' 28"E    | 61.49'         | -       | -           |
| 15   | N17° 54' 13.11"E | 46.04'         | -       | -           |
| 16   | CURVE            | 140.08'        | 208.36' | 38° 31 04'  |
| 17   | N56° 26' 47"E    | 46.72'         | -       | -           |
| 18   | N33° 31' 47"W    | 71.00'         | -       | -           |
| 19   | N14° 19' 13"E    | 100.54'        | -       | -           |
| 20   | N43 56' 46.89"W  | 160.00'        | -       | _           |
| 21   | N10° 03' 53.77"W | 29.89'         | -       | -           |
| 22   | S79 56' 29.62"W  | 43.99'         | _       | -           |
| 23   | CURVE            | 152.367'       | 97.00'  | 90°00'00"   |
| 24   | N79° 56' 13.11"E | 43.43'         | _       | -           |
| 25   | CURVE            | 48.75 <b>'</b> | 121.49' | 22 59 30"   |
| 26   | N38 19 29 E      | 49.43'         | -       | -           |
| 27   | N13° 55' 31'W    | 77.26'         | -       | -           |
| 28   | CURVE            | 305.43'        | 140.00' | 125 00 00"  |
| 29   | S72° 04' 13"W    | 72.51'         | -       | -           |

OB

720

MAP HTS SUBDIVISION CALIFORN

OPOCRAPHIC MAF

Š

AR

BOUND/ TENATIVE

VESTING . wn of fairfax

SHEET

C2.0

15-163

BOUNDARY LINE

ZONING AREA: R.S - 7.5 SINGLE FAMILY RESIDENTIAL

MAJOR CONTOURS

—121 — MINOR CONTOURS

| 120 |
|-----|
| 121 |