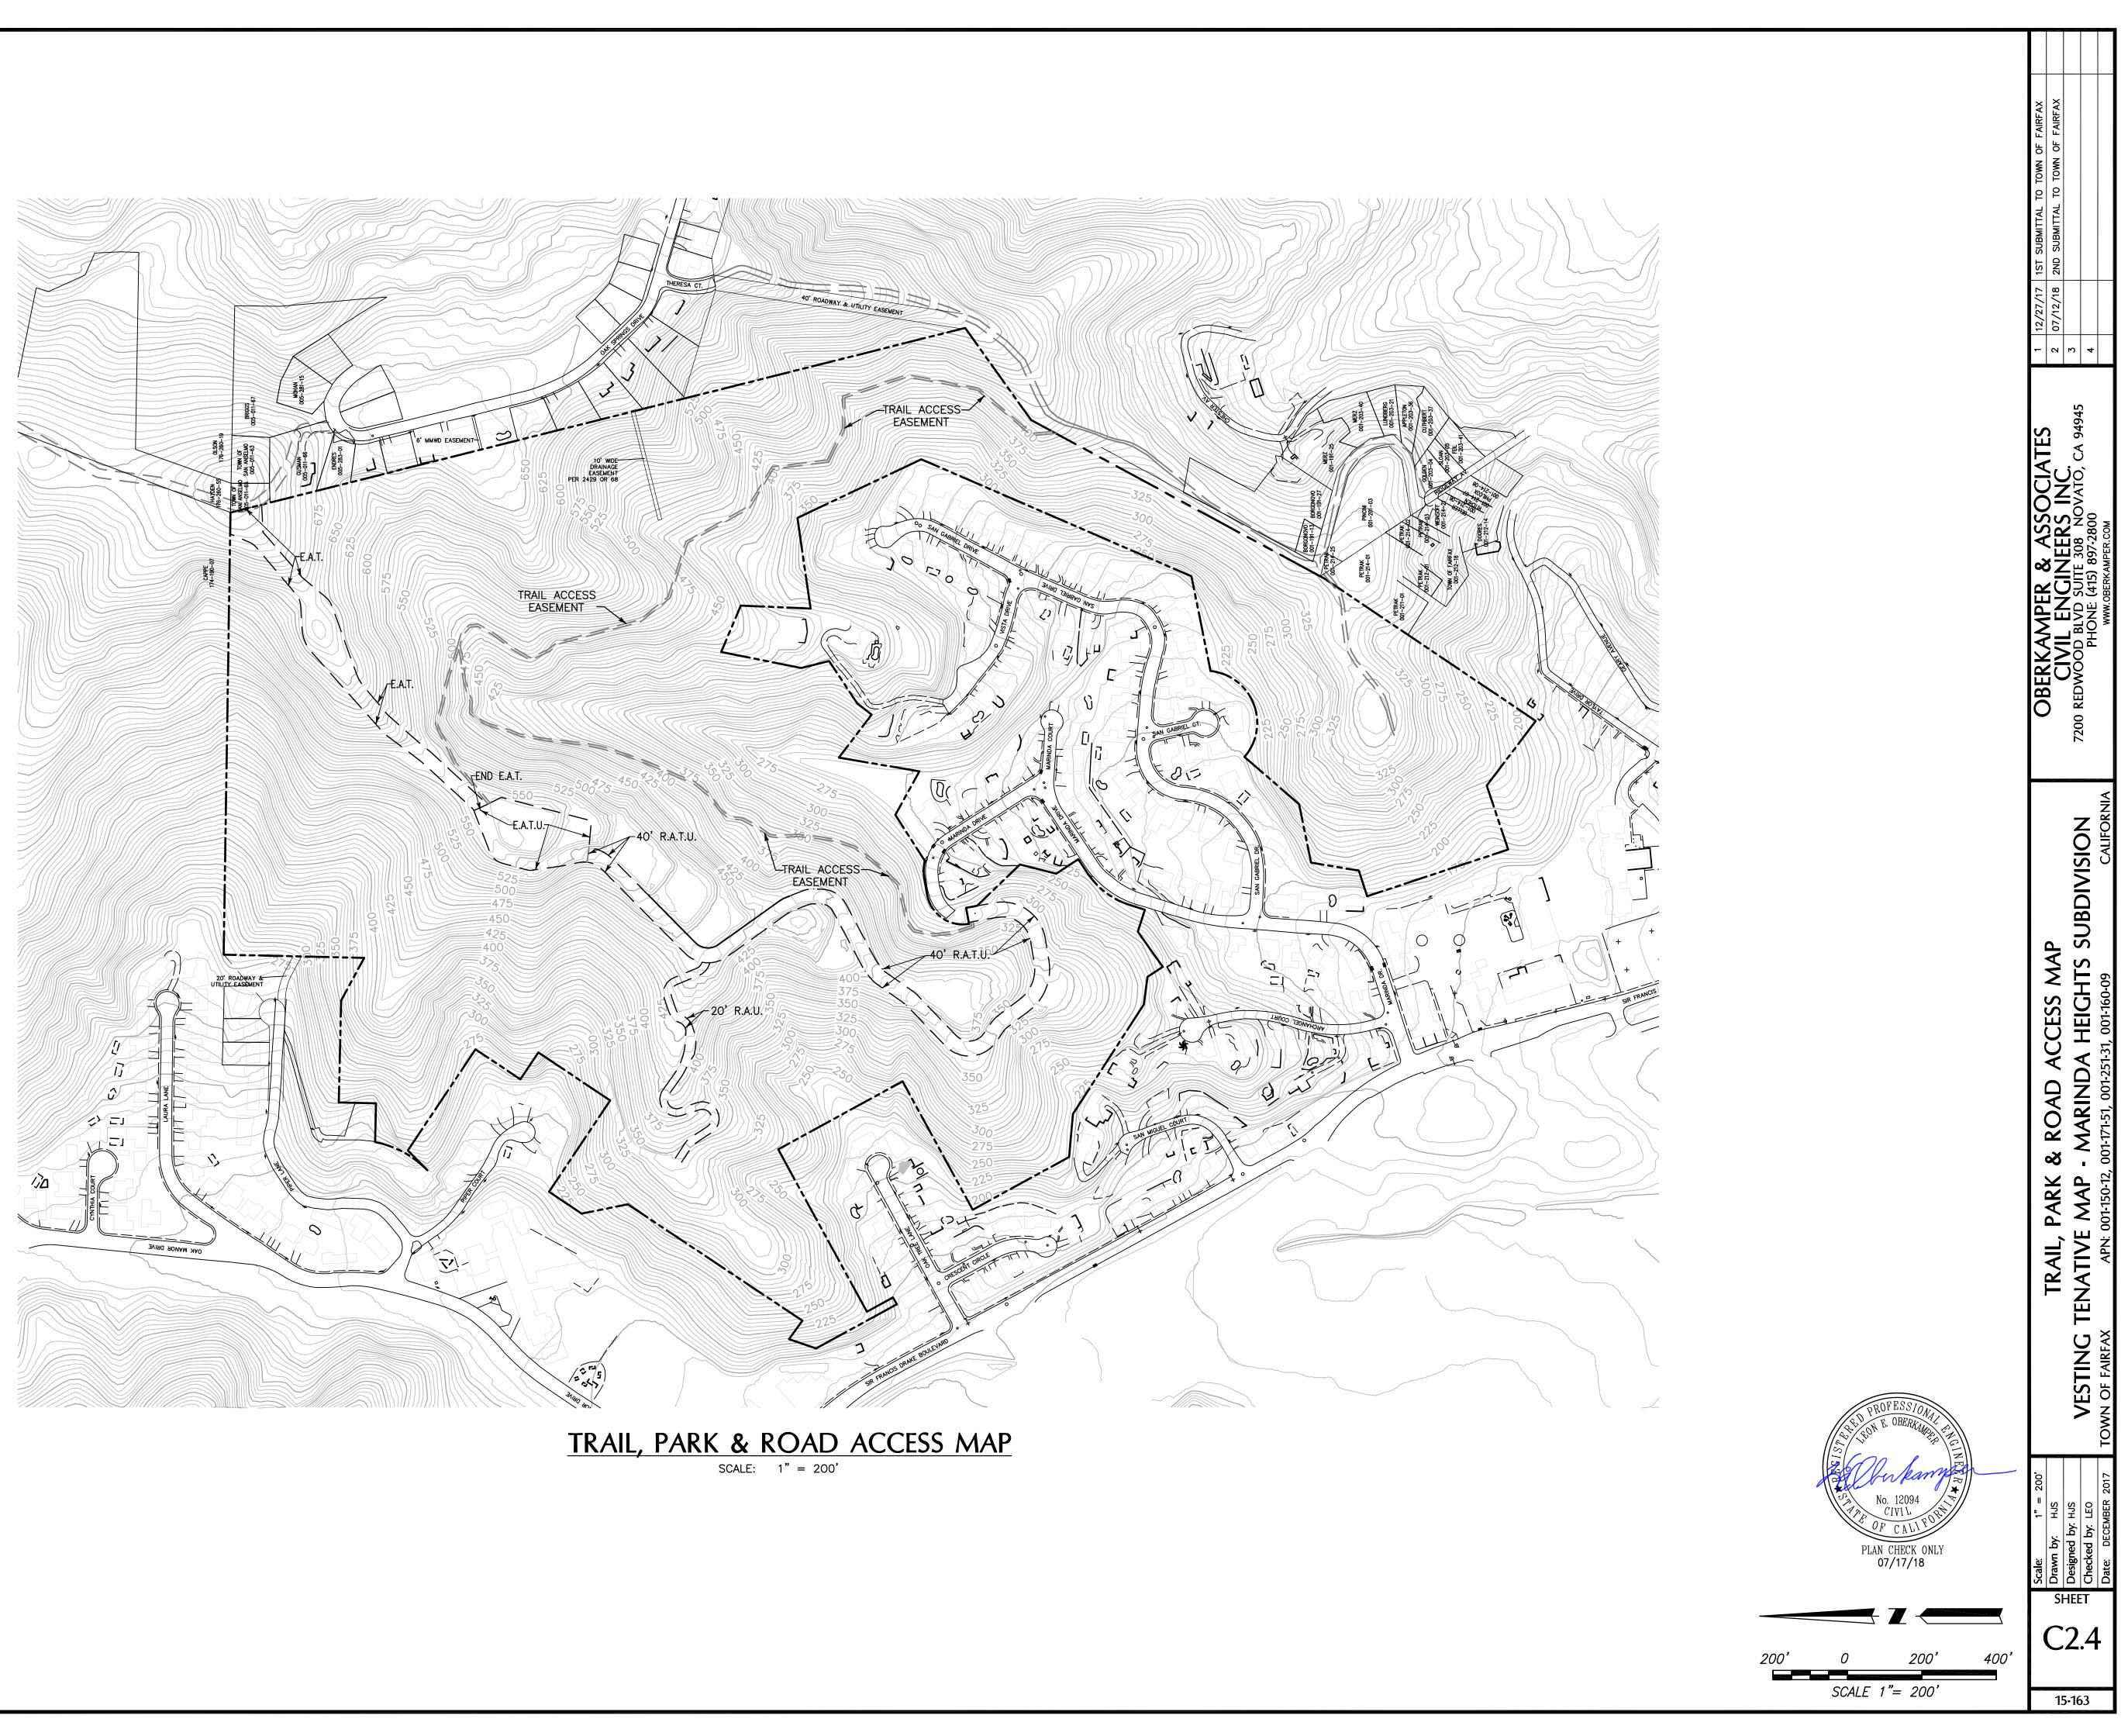

THE CHALLENGE COMES IN FINDING WAYS TO INCREASE NUMBERS WITHOUT NEGATIVELY IMPACTING THE QUALITY OF LIFE IN THOSE COMMUNITIES WHERE IT IS PLACED.

THIS PROPOSED PROJECT WILL INCREASE THE NUMBER OF HOUSING UNITS BY ONLY A MODEST 10. HOWEVER, THROUGH THE GREEN BELTING OF IN EXCESS OF 95% OF THE TOTAL ACREAGE AND CONSTRUCTION AND DEDICATION OF CONNECTING PUBLIC TRAILS AND PARK AREAS, IT DISPROPORTIONATELY IMPROVES THE COMMUNITY'S QUALITY OF LIFE. FURTHER THE MODEST IMPACT OF 10 HOMES AS COMPARED TO THE NUMBER OF RESIDENTS WHO BENEFIT FROM EXPANDED AND CODIFIED USE MAY ALLOW THE TOWN THE FLEXIBILITY TO APPROVE HIGHER DENSITY HOUSING IN OTHER AREAS BY TEMPERING THEIR IMPACT.