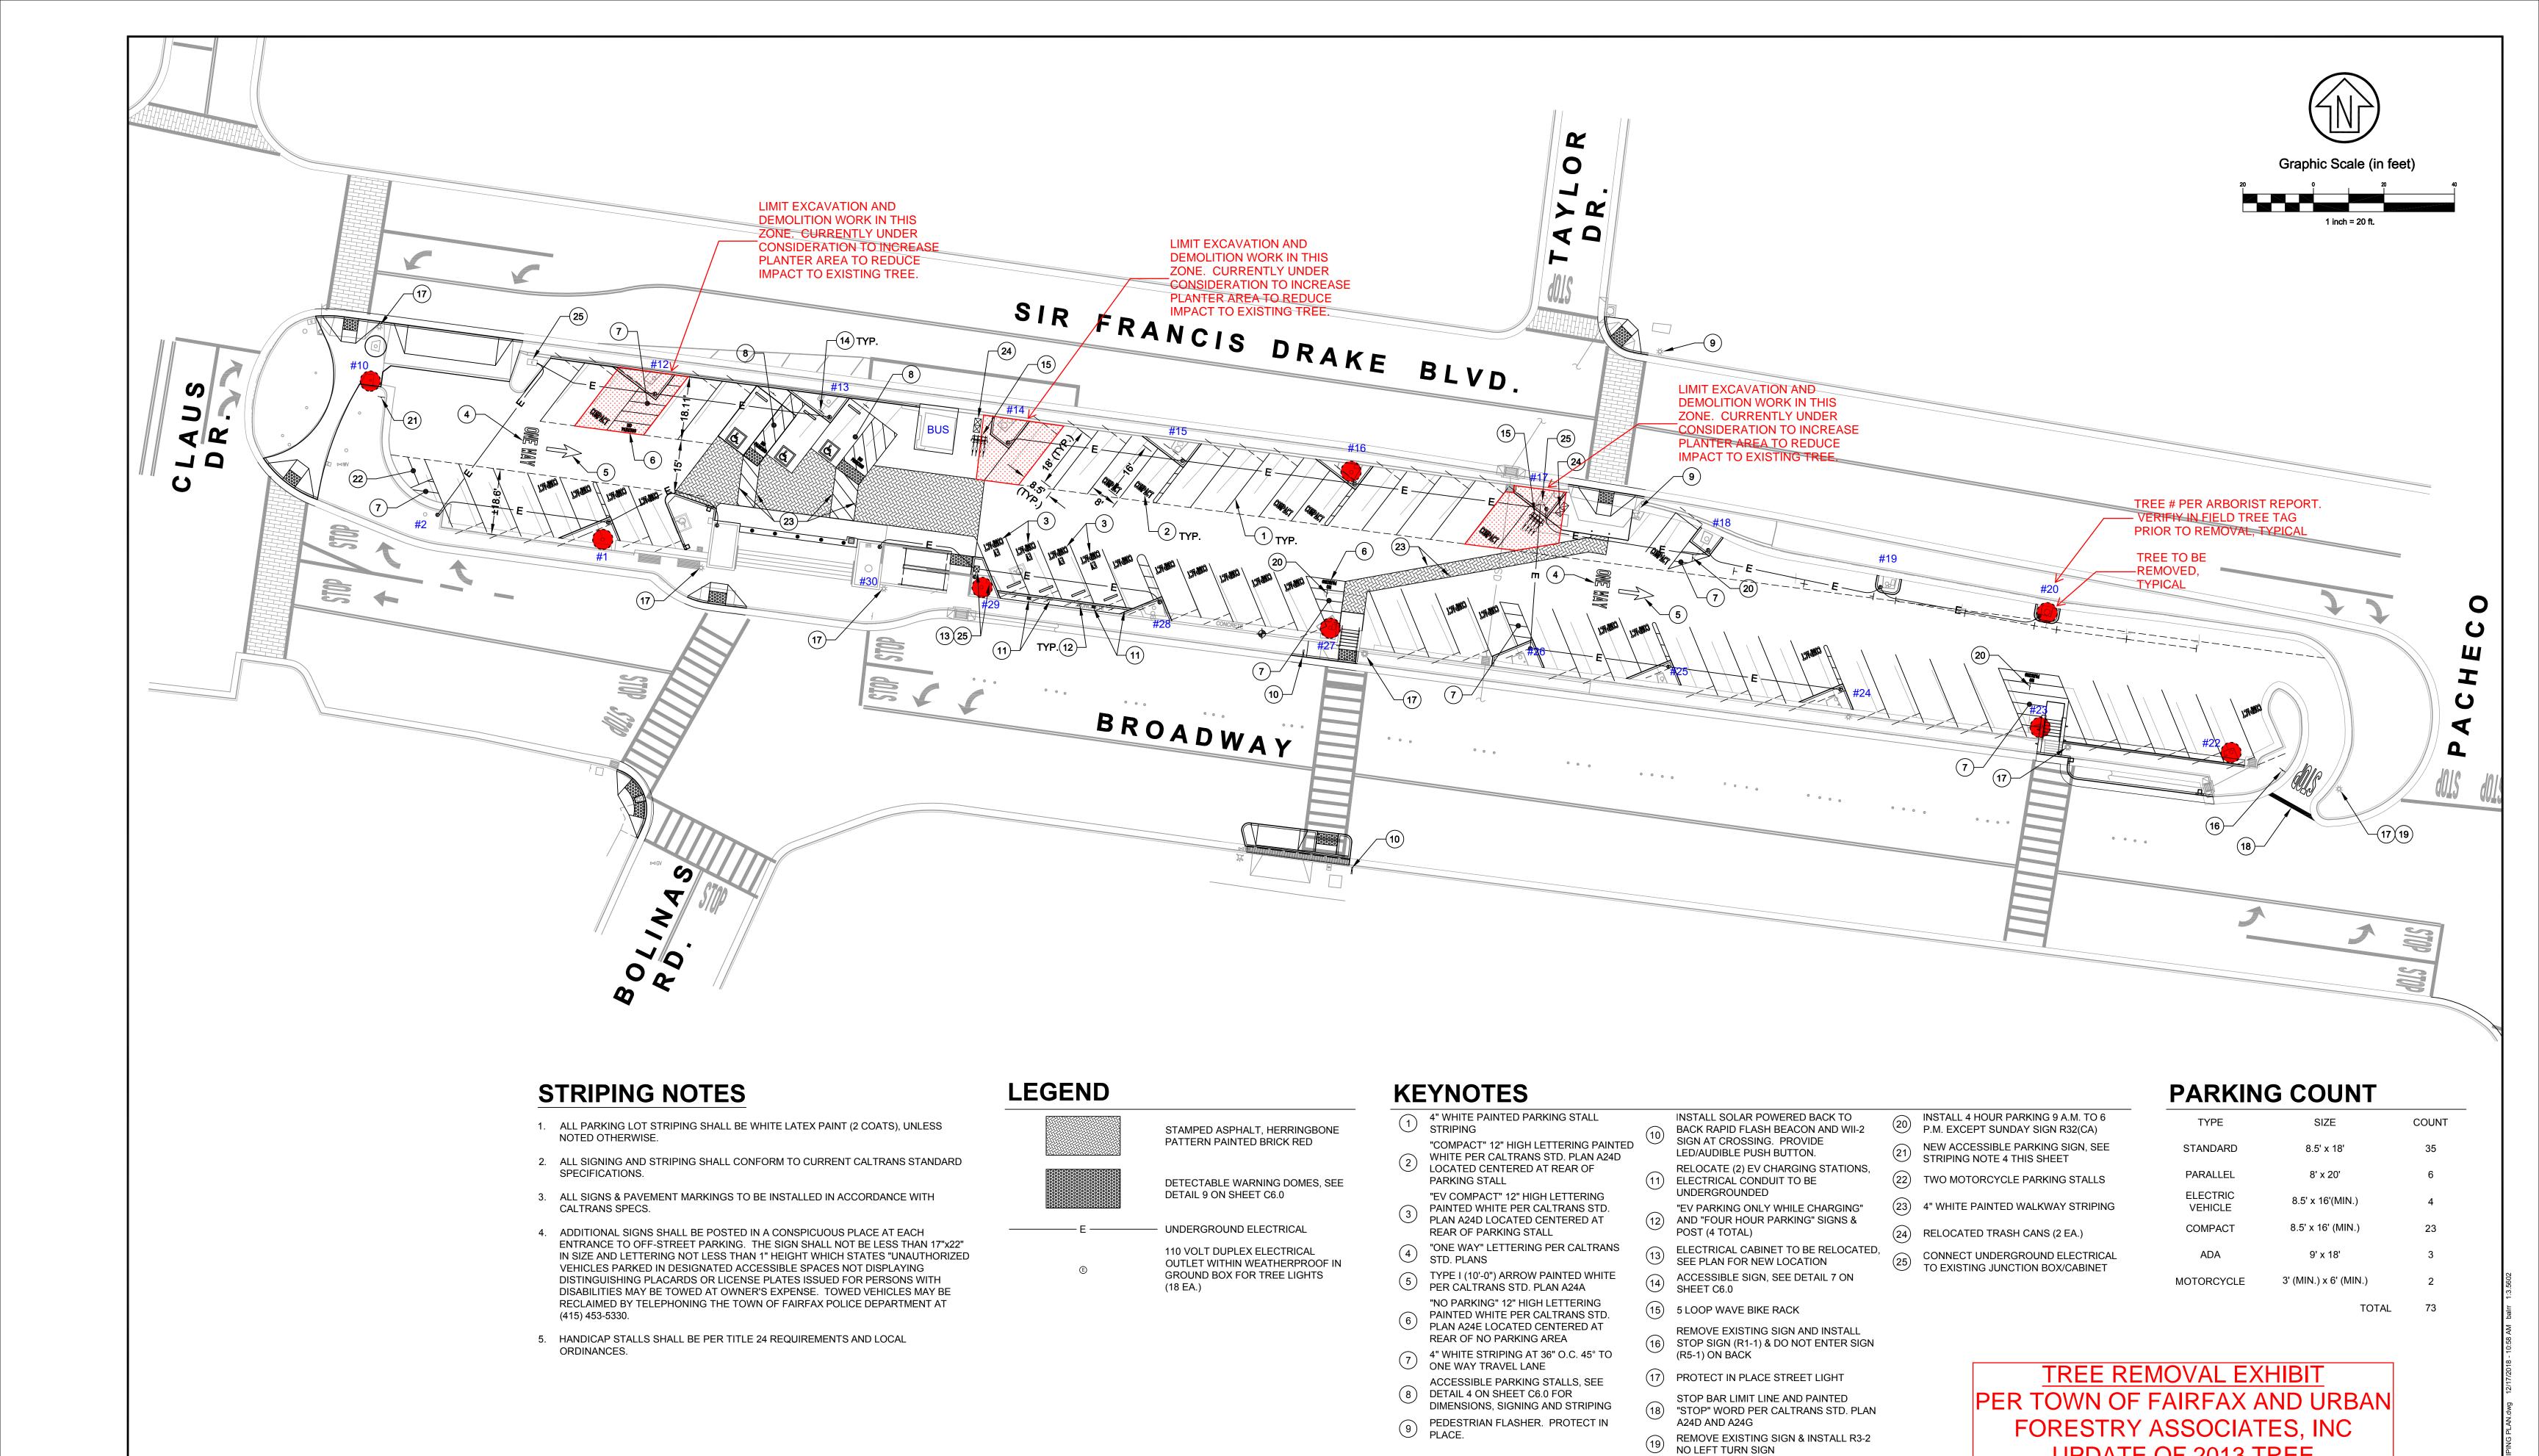

## Description:

As requested by Town of Fairfax we are providing FCD 001 that addresses the concern about the tree condition and proposed construction.

- 1. In addition to the 4 trees identified (#10, #22, #23, #27) in the bid documents to be removed the contractor shall include in the removal trees identified and tagged as #1, #16, #20, and #29.
- 2. In addition, the demolition and excavation area around trees #12, #14, and #17 shall be reduced in order to increase the chance of survival. The proposed curbed tree well is under consideration to be increased. Further direction with respect to any reconfigured tree well will follow.

## Reason for Change:

Arborist review and assessment of current conditions of trees and impacts to construction including methods of construction.

Cost Impact: Contractor to provide cost impact to Town of Fairfax as appropriate.

Fairfax Marin California

FAIRFAX PARKADE IMPROVEMENT PROJECT SIGNING, STRIPING, AND ELECTRICAL PLAN TOWN OF FAIRFAX

**UPDATE OF 2013 TREE** 

C5.0 Scale: | 1" = 20' Date: 12/17/2018

Project Number:

4.1226.00