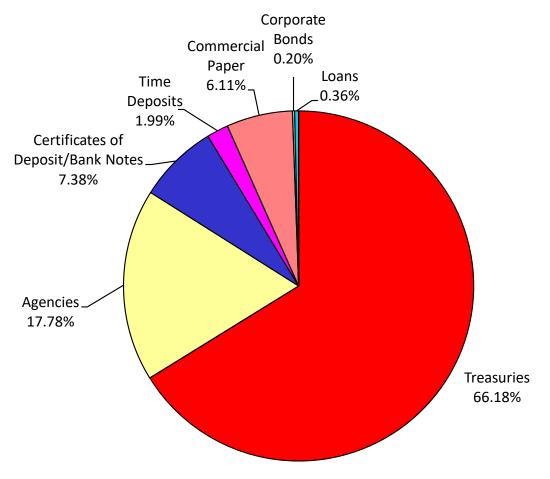

## Pooled Money Investment Account Monthly Portfolio Composition <sup>(1)</sup> 03/31/22 \$207.9 billion

Chart does not include \$5,704,000.00 in mortgages, which equates to 0.003%. Percentages may not total 100% due to rounding.