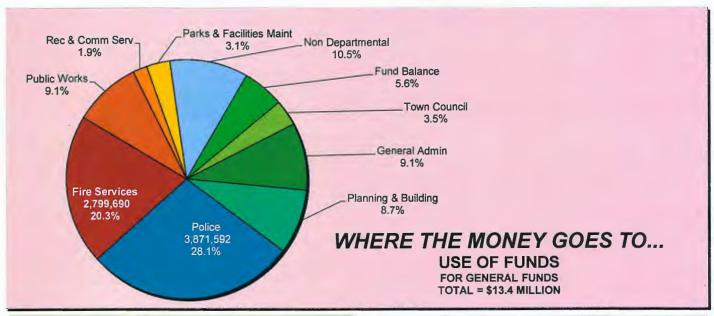

The General Fund is one of seven funds (01,02,03,04,05,06,08) cumulatively referred to as the "General Funds".

| FUND SUMMARY                        | FY 2019-20 | FY 2020-21 | FY 2021-22 | FY 2021-22  | FY 2022-23  |
|-------------------------------------|------------|------------|------------|-------------|-------------|
|                                     | Actual     | Actual     | Adopted    | Projected   | DRAFT       |
|                                     |            |            |            |             |             |
| BEGINNING FUND BAL                  | 2,654,966  | 3,043,373  |            | 4,655,017   | 3,563,315   |
| REVENUES                            |            |            |            |             |             |
| PROPERTY TAXES                      | 4,533,115  | 4,948,053  | 5,042,300  | 5,182,058   | 5,282,338   |
| SALES TAXES                         | 1,517,220  | 1,707,401  | 1,642,200  | 1,901,000   | 1,969,500   |
| USER FEES (UUT/TOT)                 | 350,233    | 347,115    | 350,000    | 374,777     | 350,000     |
| FRANCHISE FEES                      | 449,176    | 490,948    | 480,000    | 480,417     | 480,000     |
| FINES & LICENSES                    | 252,082    | 234,236    | 250,000    | 250,000     | 250,000     |
| RENTS & INTEREST                    | 162,203    | 8,627      | 35,600     | 33,600      | 35,600      |
| REVENUES FROM OTHER AGENCIES        | 55,982     | 39,661     | 257,200    | 52,200      | 75,000      |
| CHARGES FOR CURRENT SERVICES        | 205,892    | 196,031    | 187,708    | 187,708     | 202,528     |
| SUBTOTAL REVENUES                   | 7,525,902  | 7,972,072  | 8,245,008  | 8,461,759   | 8,644,966   |
| APPROPRIATIONS                      |            | -          | •          | ndr         | -           |
| 100 TOWN COUNCIL                    | 217,344    | 246,624    | 301,265    | 459,983 [   | 483,281     |
| 200 GENERAL ADMINISTRATION          | 804,165    | 840,060    | 1,012,569  | 972,930     | 1,225,165   |
| 300 DEVELOPMENT SERVICES            | 725,907    | 697,055    | 1,321,191  | 909,663     | 1,206,176   |
| 400 PUBLIC SAFETY                   | 6,250,025  | 5,887,396  | 6,202,951  | 6,193,289   | 6,641,282   |
| 500 PUBLIC WORKS                    | 679,073    | 707,876    | 879,645    | 850,295     | 1,254,893   |
| 600 RECREATION & COMMUNITY SERVICES | 226,536    | 283,888    | 244,754    | 265,585     | 264,445     |
| 600 PARKS & FACILITY MAINTENANCE    | 328,847    | 328,172    | 326,858    | 341,585     | 352,497     |
| 700 NON DEPARTMENTAL                | 831,335    | 728,394    | 1,093,468  | 1,043,280   | 1,450,987   |
| SUBTOTAL APPROPRIATIONS             | 10,063,230 | 9,719,465  | 11,382,701 | 11,036,611  | 12,878,726  |
| TRANSFERS                           |            |            |            |             |             |
| TRANSFERS TO 01-GENERAL FUND        | 3,060,000  | 3,375,000  | 3,050,000  | 3,275,000   | 3,300,000   |
| TRANSFERS FROM 01-GENERAL FUND      | (134,265)  | (15,962)   | (527,537)  | (1,791,850) | (894,000)   |
| SUBTOTAL TRANSFER                   | 2,925,735  | 3,359,038  | 2,522,463  | 1,483,150   | 2,406,000   |
| NET DEPARTMENT ACTIVITY             | 200 407    | 1 611 611  | (C4E 220)  | (4 004 702) | (4 927 760) |
| NET DEPARTMENT ACTIVITY             | 388,407    | 1,611,644  | (615,230)  | (1,091,702) | (1,827,760) |
| ENDING FUND BAL                     | 3,043,373  | 4,655,017  |            | 3,563,315   | 1,735,555   |
| COMPONENTS OF FUND BALANCE:         |            |            |            |             |             |
| Undesignated                        | 3,043,373  | 4,655,017  |            | 3,563,315   | 1,735,555   |
|                                     |            | -          |            |             |             |
|                                     |            |            |            |             |             |

# **GENERAL FUND**

|     | APPROPRIATIONS SUMMARY                | FY 2019-20 | FY 2020-21   | FY 2021-22 | FY 2021-22 | FY 2022-23 |
|-----|---------------------------------------|------------|--------------|------------|------------|------------|
|     |                                       | Actual     | Actual       | Adopted    | Projected  | DRAFT      |
| 111 | Town Council                          | 19,603     | 21,337       | 40,441     | 30,057     | 31,019     |
| 112 | Town Treasurer                        | 4,170      | 3,969        | 4,824      | 3,926      | 4,962      |
| 116 | Independent Auditor                   | 32,546     | 43,220       | 66,000     | 66,000     | 69,300     |
| 121 | Town Attorney                         | 161,025    | 178,098      | 190,000    | 360,000    | 378,000    |
|     | Total Town Council                    | 217,344    | 246,624      | 301,265    | 459,983    | 483,281    |
| 211 | Town Manager                          | 214,424    | 213,542      | 218,854    | 224,413    | 263,321    |
| 221 | Town Clerk                            | 172,296    | 173,601      | 279,497    | 263,919    | 312,918    |
| 222 | Elections                             | 46,740     | 6,910        | -          | -          | 20,000     |
| 231 | Personnel                             | 72,804     | 83,946       | 133,130    | 103,210    | 209,957    |
| 241 | Finance                               | 297,900    | 362,061      | 381,088    | 381,388    | 418,968    |
|     | Total General Administration          | 804,165    | 840,060      | 1,012,569  | 972,930    | 1,225,165  |
| 311 | Planning                              | 523,615    | 471,385      | 1,073,196  | 685,735    | 941,704    |
| 321 | Building Inspection & Permits         | 202,291    | 225,670      | 247,995    | 223,929    | 264,472    |
|     | Total Development Services            | 725,907    | 697,055      | 1,321,191  | 909,663    | 1,206,176  |
| 411 | Police                                | 3,579,925  | 3,371,137    | 3,519,028  | 3,531,819  | 3,816,572  |
| 418 | Disaster Preparedness                 | 140,225    | 30,943       | 24,000     | 4,067      | 25,020     |
| 421 | Ross Valley Fire Service              | 2,529,875  | 2,485,316    | 2,659,923  | 2,657,403  | 2,799,690  |
|     | Total Public Safety                   | 6,250,025  | 5,887,396    | 6,202,951  | 6,193,289  | 6,641,282  |
| 510 | Public Works Administration           | 216,422    | 260,300      | 406,947    | 362,716    | 560,719    |
| 511 | Street Maintenance                    | 358,254    | 362,303      | 375,697    | 399,986    | 448,657    |
| 512 | Street Lighting & Traffic Signals     | 104,397    | 85,273       | 97,000     | 87,593     | 104,000    |
| 514 | Climate & Environment                 | *          | <del>*</del> | •          | -          | 141,517    |
| •   | Total Public Works                    | 679,073    | 707,876      | 879,645    | 850,295    | 1,254,893  |
| 616 | Community Services                    | 36,664     | 37,329       | 64,319     | 66,484     | 43,120     |
| 617 | Recreation                            | 61,764     | 66,784       | 65,654     | 63,043     | 75,955     |
| 621 | Fairfax Recreation                    | 115,452    | 178,162      | 107,981    | 128,436    | 134,106    |
| 622 | Summer Camps                          | 12,656     | 1,613        | 6,800      | 7,623      | 11,264     |
|     | Total Recreation & Community Services | 226,536    | 283,888      | 244,754    | 265,585    | 264,445    |
| 611 | Park Maintenance                      | 259,977    | 224,725      | 246,943    | 277,549    | 266,879    |
| 625 | Rental Facilities-WC & Ballfield      | 66,734     | 58,133       | 79,915     | 60,300     | 85,617     |
| 911 | Building Maintenence                  | 2,136      | 45,313       |            | 3,736      | -          |
| •   | Total Parks & Facility Maintenance    | 328,847    | 328,172      | 326,858    | 341,585    | 352,497    |
| 715 | Non Departmental                      | 831,335    | 728,394      | 1,093,468  | 1,043,280  | 1,450,987  |
|     | TOTAL GENERAL FUND APPROPRIATIONS     | 10,063,230 | 9,719,465    | 11,382,701 | 11,036,611 | 12,878,726 |