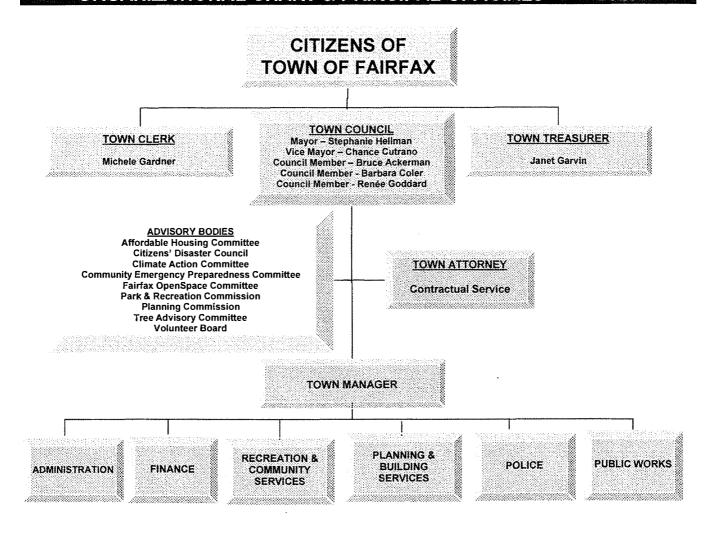

0) | 6,054<br>5,774                       |

#### Census

| Census Year              | 2020      | 2010      | 2000     |
|--------------------------|-----------|-----------|----------|
| Population               | 7,605     | 7,441     | 7,319    |
| Households               | 3,326     | 3,379     | 3,238    |
| Average Household Size   | 2.28      | 2.31      | 2.20     |
| Number of Families       | 1,967     | 1,937     | 1,811    |
| Average Family Size      | 2.75      | 2.87      | 2.76     |
| Household Average Income | \$119,166 | \$109,225 | \$58,465 |
| Average Age              | 47.6      | 42.6      | 41.6     |

From the US Census Bureau  $\underline{\text{https://data.census.gov/cedsci/all?g=fairfax\%20califomia;}}$  Marin County Elections Department, Bay Area Census Data



| TOWN<br>MANAGER &<br>TOWN CLERK | FINANCE                               | RECREATION & COMMUNITY SERVICES | PLANNING &<br>BUILDING<br>SERVICES | POLICE                   | PUBLIC WORKS          |
|---------------------------------|---------------------------------------|---------------------------------|------------------------------------|--------------------------|-----------------------|
| Human<br>Resources              | Cash Management & Investments         | Classes &<br>Partnerships       | Environmental;<br>Assessment:      | Neighborhood<br>Services | Project<br>Management |
| General Admin                   | Financial Services                    | Events                          | Design Review                      | Investigation            | Streets               |
| Elec