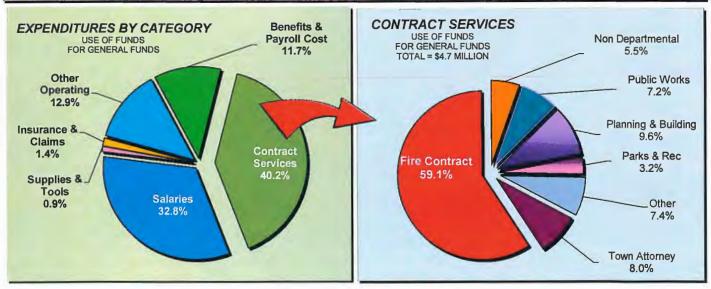

# **GENERAL FUND**

| А     | PPROPRIATIONS by Object              | Salaries &<br>Wages       | Benefits &<br>Payroll Cost | Retirement               | Professional<br>Services  | Supplies &<br>Tools | Other<br>Operating        | FY 2022-23<br>DRAFT         |
|-------|--------------------------------------|---------------------------|----------------------------|--------------------------|---------------------------|---------------------|---------------------------|-----------------------------|
| L     |                                      | 1955                      | , ajron soot               |                          | 00.71000                  | , 0010              | operating                 | -14 W 1                     |
| 111   | Town Council                         | 18,000                    | 1,064                      | 2,611                    | 2,310                     | 105                 | 6,930                     | 31,019                      |
| 112   | Town Treasurer                       | 3,600                     | 191                        | 278                      | -                         | 105                 | 788                       | 4,962                       |
| 116   | Independent Auditor                  | -                         |                            |                          | 69,300                    |                     | -                         | 69,300                      |
|       | Town Attorney                        |                           |                            |                          | 378,000                   |                     |                           | 378,000                     |
| 10    | Total Town Council                   | 21,600                    | 1,255                      | 2,889                    | 449,610                   | 210                 | 7,718                     | 483,281                     |
| 211   | Town Manager                         | 174,486                   | 60,830                     | 13,244                   | 368                       | 735                 | 13,660                    | 263,321                     |
| 221   | Town Clerk                           | 219,029                   | 46,720                     | 14,433                   | 26,250                    | 105                 | 6,381                     | 312,918                     |
| 222   | Elections                            | -                         |                            |                          | 20,000                    |                     | *                         | 20,000                      |
| 231   | Personnel                            | 97,666                    | 27,298                     | 2,526                    | 80,000                    | 683                 | 1,785                     | 209,957                     |
| 241   | Finance                              | 232,988                   | 48,064                     | 26,955                   | 98,700                    | 1,785               | 10,476                    | 418,968                     |
| 20    | Total General Administration         | 724,169                   | 182,911                    | 57,158                   | 225,318                   | 3,308               | 32,302                    | 1,225,165                   |
| 311   | Planning                             | 338,286                   | 101,458                    | 77,547                   | 390,973                   | 3,675               | 29,765                    | 941,704                     |
| 321   | Building Inspection & Permits        | 118,900                   | 35,730                     | 31,728                   | 65,000                    | 1,200               | 11,914                    | 264,472                     |
| 30    | Total Development Services           | 457,186                   | 137,188                    | 109,275                  | 455,973                   | 4,875               | 41,679                    | 1,206,176                   |
| 411   | Police                               | 1,899,245                 | 729,027                    | 812,561                  | 55,000                    | 16,000              | 304,739                   | 3,816,572                   |
| 418   | Disaster Preparedness                | , ,                       | ·                          | ŕ                        | ,                         | 105                 | 24,915                    | 25,020                      |
|       | Ross Valley Fire Service             |                           |                            |                          | 2,799,690                 |                     | -                         | 2,799,690                   |
| 40    | Total Public Safety                  | 1,899,245                 | 729,027                    | 812,561                  | 2,854,690                 | 16,105              | 329,654                   | 6,641,282                   |
| 510   | Public Works Administration          | 218,610                   | 60,455                     | 33,042                   | 210,250                   | 1,373               | 36,989                    | 560,719                     |
| 511   | Street Maintenance                   | 173,021                   | 56,184                     | 40,940                   | 85,000                    | 44,625              | 48,887                    | 448,657                     |
| 512   | Street Lighting & Traffic Signals    |                           |                            |                          | 44,000                    |                     | 60,000                    | 104,000                     |
| 514   | Climate & Environment                | 85,000                    | 29,203                     | 6,545                    |                           |                     | 20,769                    | 141,517                     |
| 50    | Total Public Works                   | 476,631                   | 145,842                    | 80,527                   | 339,250                   | 45,998              | 166,645                   | 1,254,893                   |
| 616   | Community Services                   | 27,216                    | 4,932                      | 3,675                    |                           | 5,775               | 1,523                     | 43,120                      |
| 617   | Recreation                           | 45,287                    | 7,543                      | 11,925                   | 10,000                    | -                   | 1,200                     | 75,955                      |
| 621   | Fairfax Recreation                   | 73,204                    | 6,024                      | 3,946                    | 20,000                    | 4,000               | 26,932                    | 134,106                     |
| 622   | Summer Camps                         | 4,130                     | 71                         | 183                      | 5,380                     | 1,500               | **                        | 11,264                      |
| 60    | Total Recreation & CommunityServices | 149,838                   | 18,569                     | 19,729                   | 35,380                    | 11,275              | 29,655                    | 264,445                     |
| 611   | Park Maintenance                     | 115,826                   | 53,057                     | 24,043                   | 36,750                    | 11,050              | 26,153                    | 266,879                     |
| 625   | Rental Facilities-WC & Ballfield     | 16,588                    | 9,032                      | 1,284                    | 9,500                     | 2,000               | 47,213                    | 85,617                      |
| 911   | Building Maintenence                 |                           | _                          |                          | 69,000                    | 12,000              | (81,000)                  |                             |
| 61    | Total Parks & Facility Maintenance   | 132,414                   | 62,089                     | 25,327                   | 115,250                   | 25,050              | (7,634)                   | 352,497                     |
|       | Non Departmental                     | **                        | 97,716                     | -                        | 259,006                   | 4,200               | 1,090,065                 | 1,450,987                   |
| 71    | CENEDAL EURO ADDOCREATIONS           | 2 964 994                 | 4 274 500                  | 4 407 400                | 4704 477                  | 444.004             | 4.600.004                 | 40 070 700                  |
| TOTAL | GENERAL FUND APPROPRIATIONS          | <b>3,861,081</b><br>30.0% | <b>1,374,598</b><br>10.7%  | <b>1,107,466</b><br>8.6% | <b>4,734,477</b><br>36.8% | <b>111,021</b> 0.9% | <b>1,690,084</b><br>13.1% | <b>12,878,726</b><br>100.0% |