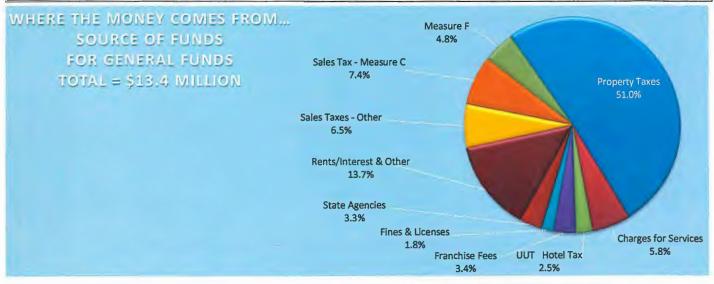

The General Fund is one of seven funds (01,02,03,04,05,06,08) cumulatively referred to as the "General Funds".

| FUND SUMMARY                        | FY 2019-20 | FY 2020-21 | FY 2021-22 | FY 2021-22  | FY 2022-23  |
|-------------------------------------|------------|------------|------------|-------------|-------------|
|                                     | Actual     | Actual     | Adopted    | Projected   | DRAFT       |
|                                     |            |            |            |             |             |
| BEGINNING FUND BAL                  | 2,654,966  | 3,043,373  |            | 4,655,017   | 3,563,315   |
| REVENUES                            |            |            |            |             |             |
| PROPERTY TAXES                      | 4,533,115  | 4,948,053  | 5,042,300  | 5,182,058   | 5,282,338   |
| SALES TAXES                         | 1,517,220  | 1,707,401  | 1,642,200  | 1,901,000   | 1,969,500   |
| USER FEES (UUT/TOT)                 | 350,233    | 347,115    | 350,000    | 374,777     | 350,000     |
| FRANCHISE FEES                      | 449,176    | 490,948    | 480,000    | 480,417     | 480,000     |
| FINES & LICENSES                    | 252,082    | 234,236    | 250,000    | 250,000     | 250,000     |
| RENTS & INTEREST                    | 162,203    | 8,627      | 35,600     | 33,600      | 35,600      |
| REVENUES FROM OTHER AGENCIES        | 55,982     | 39,661     | 257,200    | 52,200      | 75,000      |
| CHARGES FOR CURRENT SERVICES        | 205,892    | 196,031    | 187,708    | 187,708     | 202,528     |
| SUBTOTAL REVENUES                   | 7,525,902  | 7,972,072  | 8,245,008  | 8,461,759   | 8,644,966   |
| APPROPRIATIONS                      |            | -          | •          | ndr         | -           |
| 100 TOWN COUNCIL                    | 217,344    | 246,624    | 301,265    | 459,983 [   | 483,281     |
| 200 GENERAL ADMINISTRATION          | 804,165    | 840,060    | 1,012,569  | 972,930     | 1,225,165   |
| 300 DEVELOPMENT SERVICES            | 725,907    | 697,055    | 1,321,191  | 909,663     | 1,206,176   |
| 400 PUBLIC SAFETY                   | 6,250,025  | 5,887,396  | 6,202,951  | 6,193,289   | 6,641,282   |
| 500 PUBLIC WORKS                    | 679,073    | 707,876    | 879,645    | 850,295     | 1,254,893   |
| 600 RECREATION & COMMUNITY SERVICES | 226,536    | 283,888    | 244,754    | 265,585     | 264,445     |
| 600 PARKS & FACILITY MAINTENANCE    | 328,847    | 328,172    | 326,858    | 341,585     | 352,497     |
| 700 NON DEPARTMENTAL                | 831,335    | 728,394    | 1,093,468  | 1,043,280   | 1,450,987   |
| SUBTOTAL APPROPRIATIONS             | 10,063,230 | 9,719,465  | 11,382,701 | 11,036,611  | 12,878,726  |
| TRANSFERS                           |            |            |            |             |             |
| TRANSFERS TO 01-GENERAL FUND        | 3,060,000  | 3,375,000  | 3,050,000  | 3,275,000   | 3,300,000   |
| TRANSFERS FROM 01-GENERAL FUND      | (134,265)  | (15,962)   | (527,537)  | (1,791,850) | (894,000)   |
| SUBTOTAL TRANSFER                   | 2,925,735  | 3,359,038  | 2,522,463  | 1,483,150   | 2,406,000   |
| NET DEPARTMENT ACTIVITY             | 200 407    | 1 611 611  | (C4E 220)  | (4 004 702) | (4 927 760) |
| NET DEPARTMENT ACTIVITY             | 388,407    | 1,611,644  | (615,230)  | (1,091,702) | (1,827,760) |
| ENDING FUND BAL                     | 3,043,373  | 4,655,017  |            | 3,563,315   | 1,735,555   |
| COMPONENTS OF FUND BALANCE:         |            |            |            |             |             |
| Undesignated                        | 3,043,373  | 4,655,017  |            | 3,563,315   | 1,735,555   |
|                                     |            | -          |            |             |             |
|                                     |            |            |            |             |             |

|                                | REVENUE DETAIL                 | FY 2019-20<br>Actual | FY 2020-21<br>Actual | FY 2021-22<br>Adopted | FY 2021-22<br>Projected | FY 2022-23<br>DRAFT |
|--------------------------------|--------------------------------|----------------------|----------------------|-----------------------|-------------------------|---------------------|
| 01-010-101                     | Property Taxes - Secured       | 2,852,173            | 3,025,089            | 3,192,300             | 3,142,956               | 3,383,838           |
| 01-010-102                     | Property Taxes - Unsecured     | 3,994                | 6,410                | 6,400                 | 91,231                  | 6,400               |
| 01-010-103                     | Property Taxes - Prior         | 2,147                | 1,438                | 2,000                 | 18,604                  | 2,000               |
| 01-010-104                     | Real Estate Transfer Tax       | 71,193               | 81,432               | 62,400                | 91,238                  | 75,000              |
| 01-010-110                     | Supplemental Property Taxes    | 130,393              | 142,054              | 120,000               | 109,346                 | 115,900             |
| 01-010-112                     | ERAF Excess Distribution       | 597,466              | 581,932              | 650,000               | 648,508                 | 650,000             |
| 01-010-113                     | Storm Run-Off Fee              | 51,114               | 53,439               | 53,200                | 53,200                  | 53,200              |
| 01-010-119                     | MWPA Wildfire Tax              |                      | 186,120              | 96,000                | 107,983                 | 96,000              |
| 01-010-117                     | Property Tax In-Lieu of VLF    | 824,635              | 870,140              | 860,000               | 918,991                 | 900,000             |
|                                | Total Property Taxes           | 4,533,115            | 4,948,053            | 5,042,300             | 5,182,058               | 5,282,338           |
| 01-010-106                     | Sales Tax ("Bradley Burns")    | 692,311              | 741,732              | 672,000               | 788,000                 | 805,000             |
| 01-010-111                     | 1/2 cent Sales Tax - Prop. 172 | 69,443               | 61,512               | 106,200               | 95,000                  | 117,500             |
| 01-010-118                     | 3/4 cent Sales Tax - Measure C | 755,465              | 904,156              | 864,000               | 1,018,000               | 1,047,000           |
|                                | Total Sales Taxes              | 1,517,220            | 1,707,401            | 1,642,200             | 1,901,000               | 1,969,500           |
| 01-010-108                     | Utility Users Tax - Telecom    | 53,774               | 57,363               | 58,000                | 61,599                  | 58,000              |
| 01-010-109                     | Utility Users Tax - Energy     | 278,151              | 283,594              | 280,000               | 296,230                 | 280,000             |
| 01-010-114                     | Hotel Users Tax                | 18,307               | 6,158                | 12,000                | 16,948                  | 12,000              |
|                                | Total User Taxes               | 350,233              | 347,115              | 350,000               | 374,777                 | 350,000             |
| 01-020-201                     | Garbage                        | 248,626              | 260,244              | 280,000               | 246,765                 | 280,000             |
| 01-020-202                     | Gas & Electric                 | 73,156               | 116,782              | 80,000                | 79,652                  | 80,000              |
| 01-020-203                     | Cable                          | 127,393              | 113,922              | 120,000               | 154,000                 | 120,000             |
|                                | Total Franchise Fees           | 449,176              | 490,948              | 480,000               | 480,417                 | 480,000             |
| 01 - GENERAL FUND TAXES & FEES |                                | 6,849,743            | 7,493,517            | 7,514,500             | 7,938,251               | 8,081,838           |