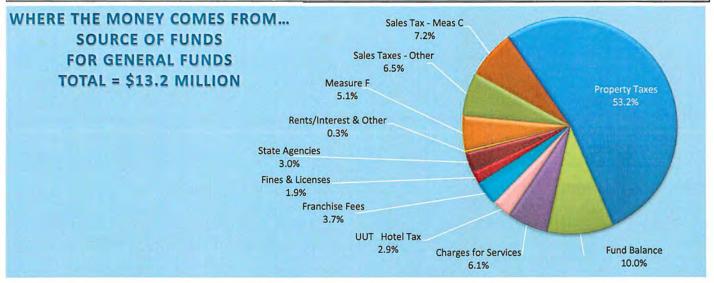

| ÷                         | 4,000                   |                     | 4,000                  |
| TOTAL APPROPRIATIONS - ALL FUNDS           | 1,693,106             | 1,126,927               | 6,966,282        | 7,550,605                 | 648,141                 | 2,257,688           | 20,242,749             |
| Percent of Total Appropriations (with CIP) | 8.4%                  | 5.6%                    | 34.4%            | 37.3%                     | 3.2%                    | 11.2%               | 100.09                 |
| Percent of Total Appropriations (NO CIP)   | 11.7%                 | 7.8%                    | 48.2%            | 52.2%                     | 4.5%                    | 15.6%               | 71.49                  |



### **GENERAL FUND AT A GLANCE**









2022-23 Operating Budget

FUND

01 GENERAL FUND

DEPT

The General Fund is the primary fund for day-to-day operations. It is the largest portion of the budget and is used to account for all financial resources except those required to be accounted for in another fund.

The General Fund is one of seven funds (01,02,03,04,05,06,08) cumulatively referred to as the "General Funds".

| FUND SUMMARY                                | FY 2019-20<br>Actual | FY 2020-21<br>Actual | FY 2021-22<br>Adopted | FY 2021-22<br>Projected | FY 2022-23<br>PROPOSED |
|---------------------------------------------|----------------------|----------------------|-----------------------|-------------------------|------------------------|
| BEGINNING FUND BAL                          | 2,681,919            | 3