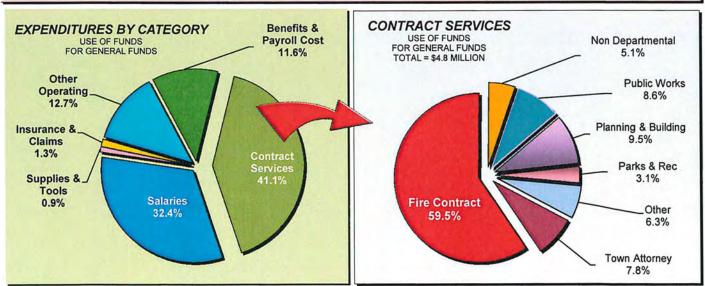

| ÷                         | 4,000                   |                     | 4,000                  |
| TOTAL APPROPRIATIONS - ALL FUNDS           | 1,693,106             | 1,126,927               | 6,966,282        | 7,550,605                 | 648,141                 | 2,257,688           | 20,242,749             |
| Percent of Total Appropriations (with CIP) | 8.4%                  | 5.6%                    | 34.4%            | 37.3%                     | 3.2%                    | 11.2%               | 100.09                 |
| Percent of Total Appropriations (NO CIP)   | 11.7%                 | 7.8%                    | 48.2%            | 52.2%                     | 4.5%                    | 15.6%               | 71.49                  |



### **GENERAL FUND AT A GLANCE**









2022-23 Operating Budget

FUND

01 GENERAL FUND

DEPT

The General Fund is the primary fund for day-to-day operations. It is the largest portion of the budget and is used to account for all financial resources except those required to be accounted for in another fund.

The General Fund is one of seven funds (01,02,03,04,05,06,08) cumulatively referred to as the "General Funds".

| FUND SUMMARY                                | FY 2019-20<br>Actual | FY 2020-21<br>Actual | FY 2021-22<br>Adopted | FY 2021-22<br>Projected | FY 2022-23<br>PROPOSED |
|---------------------------------------------|----------------------|----------------------|-----------------------|-------------------------|------------------------|
| BEGINNING FUND BAL                          | 2,681,919            | 3,069