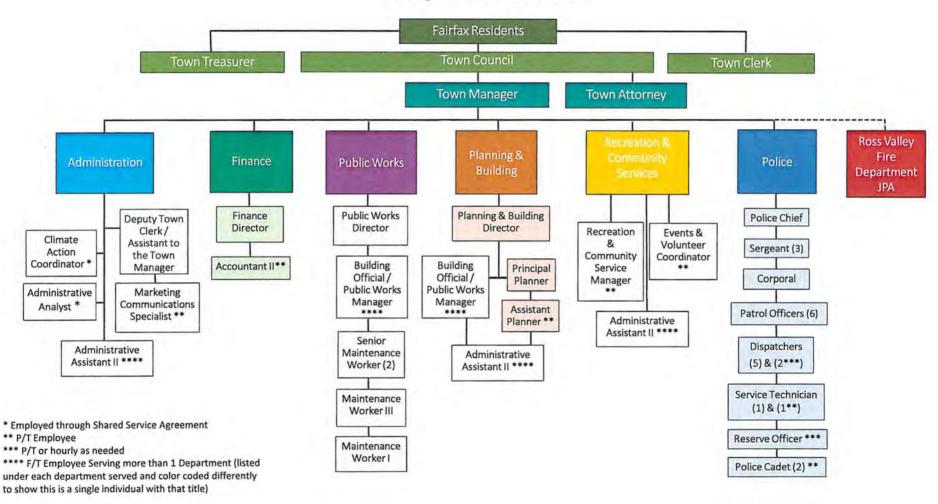

Modest growth in staff and consultants is funded and very much needed to deliver the projects requested of the Town. One new full-time Analyst would manage agreements for rent and eviction control, work on emergency preparedness, provide Brown Act support, and work on special projects as they arise via Council direction to the Town Manager. Approval of a job description and salary range will come to the Council under a separate action, and therefore is not reflected in the organizational chart included in this proposed budget.

To highlight the Town's commitment to Climate and the Environment, a new fiscal department has been created, where salaries, supplies, and projects of the department can be seen clearly. There are several exciting projects planned here, in keeping with the Council and community's desire to forward electrification in buildings and transportation, which are key to achieving Fairfax's Climate Action Plan goals. Elsewhere in the budget, in the vehicle replacement section, electric vehicles are shown, and in the building and supply areas, electric equipment will replace the Town's aging gas heaters and gas landscape equipment.