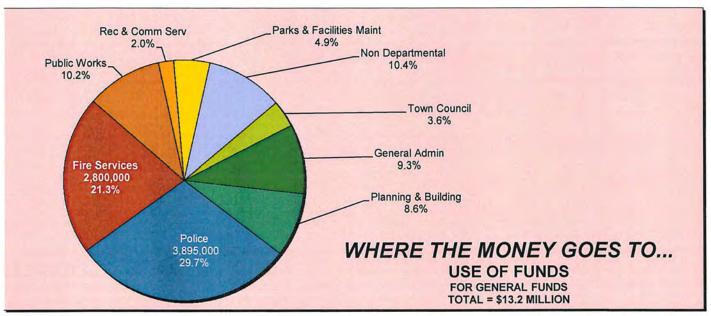

| ÷                         | 4,000                   |                     | 4,000                  |
| TOTAL APPROPRIATIONS - ALL FUNDS           | 1,693,106             | 1,126,927               | 6,966,282        | 7,550,605                 | 648,141                 | 2,257,688           | 20,242,749             |
| Percent of Total Appropriations (with CIP) | 8.4%                  | 5.6%                    | 34.4%            | 37.3%                     | 3.2%                    | 11.2%               | 100.09                 |
| Percent of Total Appropriations (NO CIP)   | 11.7%                 | 7.8%                    | 48.2%            | 52.2%                     | 4.5%                    | 15.6%               | 71.49                  |



### **GENERAL FUND AT A GLANCE**









2022-23 Operating Budget

FUND

01 GENERAL FUND

DEPT

The General Fund is the primary fund for day-to-day operations. It is the largest portion of the budget and is used to account for all financial resources except those required to be accounted for in another fund.

The General Fund is one of seven funds (01,02,03,04,05,06,08) cumulatively referred to as the "General Funds".

| FUND SUMMARY                                | FY 2019-20<br>Actual | FY 2020-21<br>Actual | FY 2021-22<br>Adopted | FY 2021-22<br>Projected | FY 2022-23<br>PROPOSED |
|---------------------------------------------|----------------------|----------------------|-----------------------|-------------------------|------------------------|
| BEGINNING FUND BAL                          | 2,681,919            | 3,0