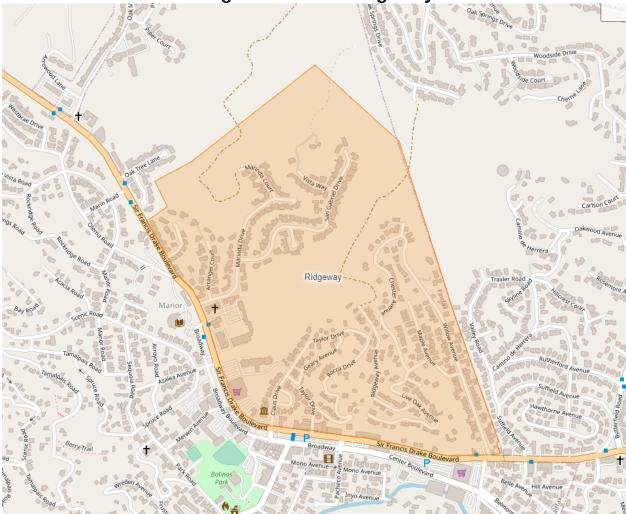

## Defensible Space Evaluations beginning week of June 6 in the Fairfax neighborhood of Ridgeway

Uniformed Fire Inspectors will conduct Wildfire Defensible Space and Home Hardening Evaluations on residential properties in the Ridgeway Neighborhood of Fairfax starting as the week of June 6, 2022 (see attached map). Inspections are conducted by Marin Wildfire Prevention Authority (MWPA) in cooperation with the Ross Valley Fire Department.

## Defensible Space Evaluations beginning week of June 6 in the Fairfax neighborhood of Ridgeway

Map: Ridgeway Neighborhood inspection area, Fairfax, CA.