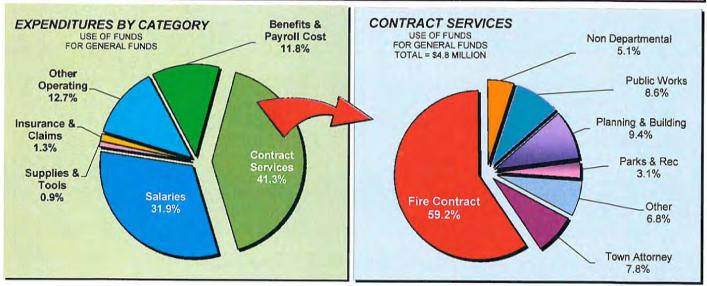

|            |              |            |
| 73 Open Space                              | -          | -           | -         | -            | 4,000      | -            | 4,000      |
| Total Fiduciary Funds                      | -          | *           | •         | -            | 4,000      | •            | 4,000      |
| TOTAL APPROPRIATIONS - ALL FUNDS           | 1,693,106  | 1,126,927   | 6,966,282 | 7,550,605    | 648,141    | 2,257,688    | 20,242,749 |
| Percent of Total Appropriations (with CIP) | 8.4%       | 5.6%        | 34.4%     | 37.3%        | 3.2%       | 11.2%        | 100.09     |
| Percent of Total Appropriations (NO CIP)   | 11.7%      | 7.8%        | 48.2%     | 52.2%        | 4.5%       | 15.6%        | 71.49      |



#### **GENERAL FUND AT A GLANCE**







FUND DEPT 01 GENERAL FUND

The General Fund is the primary fund for day-to-day operations. It is the largest portion of the budget and is used to account for all financial resources except those required to be accounted for in another fund.

The General Fund is one of seven funds (01,02,03,04,05,06,08) cumulatively referred to as the "General Funds".

| FUND SUMMARY                        | FY 2019-20 | FY 2020-21 | FY 2021-22 | FY 2021-22  | FY 2022-23  |
|-------------------------------------|------------|------------|------------|-------------|-------------|
| TOND SOMMAN                         | Actual     | Actual     | Adopted    | Projected   | ADOPTED     |
|                                     |            |            |            |             |             |
| BEGINNING FUND