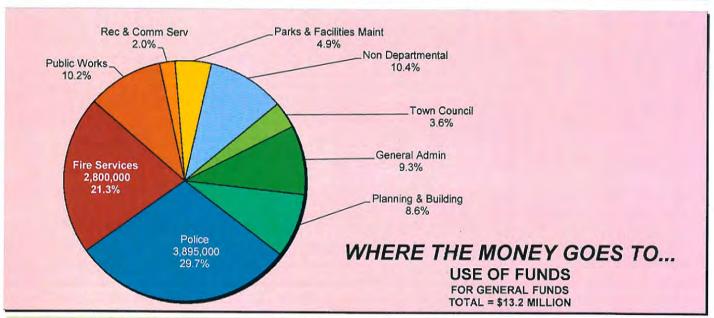

|            |              |            |
| 73 Open Space                              | -          | -           | -         | -            | 4,000      | -            | 4,000      |
| Total Fiduciary Funds                      | -          | *           | •         | -            | 4,000      | •            | 4,000      |
| TOTAL APPROPRIATIONS - ALL FUNDS           | 1,693,106  | 1,126,927   | 6,966,282 | 7,550,605    | 648,141    | 2,257,688    | 20,242,749 |
| Percent of Total Appropriations (with CIP) | 8.4%       | 5.6%        | 34.4%     | 37.3%        | 3.2%       | 11.2%        | 100.09     |
| Percent of Total Appropriations (NO CIP)   | 11.7%      | 7.8%        | 48.2%     | 52.2%        | 4.5%       | 15.6%        | 71.49      |



#### **GENERAL FUND AT A GLANCE**







FUND DEPT 01 GENERAL FUND

The General Fund is the primary fund for day-to-day operations. It is the largest portion of the budget and is used to account for all financial resources except those required to be accounted for in another fund.

The General Fund is one of seven funds (01,02,03,04,05,06,08) cumulatively referred to as the "General Funds".

| FUND SUMMARY                        | FY 2019-20 | FY 2020-21 | FY 2021-22 | FY 2021-22  | FY 2022-23  |
|-------------------------------------|------------|------------|------------|-------------|-------------|
| TOND SOMMAN                         | Actual     | Actual     | Adopted    | Projected   | ADOPTED     |
|                                     |            |            |            |             |             |
| BEGINNING FU