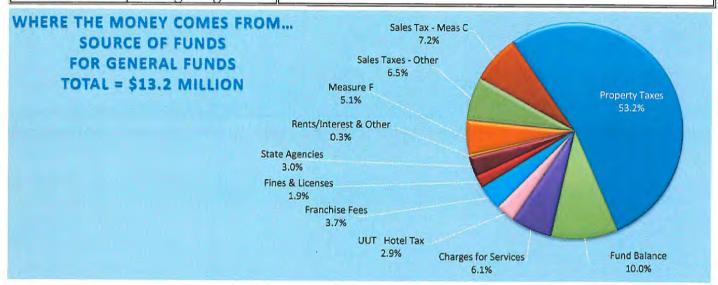

|            |              |            |
| 73 Open Space                              | -          | -           | -         | -            | 4,000      | -            | 4,000      |
| Total Fiduciary Funds                      | -          | *           | •         | -            | 4,000      | •            | 4,000      |
| TOTAL APPROPRIATIONS - ALL FUNDS           | 1,693,106  | 1,126,927   | 6,966,282 | 7,550,605    | 648,141    | 2,257,688    | 20,242,749 |
| Percent of Total Appropriations (with CIP) | 8.4%       | 5.6%        | 34.4%     | 37.3%        | 3.2%       | 11.2%        | 100.09     |
| Percent of Total Appropriations (NO CIP)   | 11.7%      | 7.8%        | 48.2%     | 52.2%        | 4.5%       | 15.6%        | 71.49      |



#### **GENERAL FUND AT A GLANCE**







FUND DEPT 01 GENERAL FUND

The General Fund is the primary fund for day-to-day operations. It is the largest portion of the budget and is used to account for all financial resources except those required to be accounted for in another fund.

The General Fund is one of seven funds (01,02,03,04,05,06,08) cumulatively referred to as the "General Funds".

| FUND SUMMARY                        | FY 2019-20 | FY 2020-21 | FY 2021-22 | FY 2021-22  | FY 2022-23  |
|-------------------------------------|------------|------------|------------|-------------|-------------|
| TOND SOMMAN                         | Actual     | Actual     | Adopted    | Projected   | ADOPTED     |
|                                     |            |            |            |             |             |
| BEGINNING