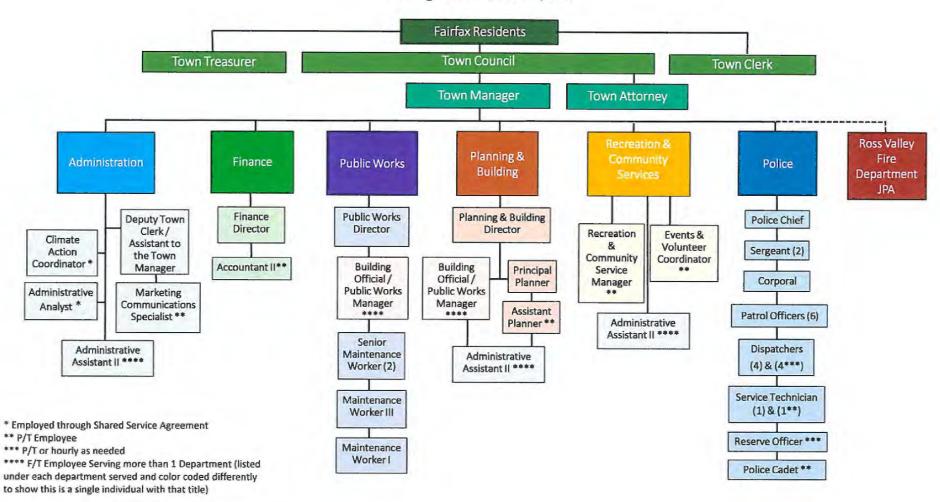

MUNICATION SPECIALIST | 0.50 |
| TOTAL PART TIME (FTE)                | 5.23 |

| HOURLY |       |  |  |  |
|--------|-------|--|--|--|
| LOW    | HIGH  |  |  |  |
| 15.00  | 15.94 |  |  |  |
|        | 36.60 |  |  |  |
| 16.83  | 29.24 |  |  |  |
| 40.62  | 49.37 |  |  |  |
| 27.71  | 35.37 |  |  |  |
|        | 44.83 |  |  |  |
| 0-10   | 67.91 |  |  |  |
| 33.20  | 38.43 |  |  |  |
|        | 46.11 |  |  |  |
|        | 36.00 |  |  |  |
|        | 46.13 |  |  |  |

NOTE: Certain elected positions: (5) COUNCILMEMBERS and (1) TREASURER are paid \$300/mo Table includes all authorized positions including those which are frozen or vacant Salaries shown are "Base Wages" and do not include incentive, overtime, premium pay note 1 - Employment Agreement

#### Town Organization for FY 2022/2023



This chart is a representation of the positions in each department, funded for FY 2022-23. Some positions serve two or more departments.

**TOWN OF FAIRFAX** 

#### 1. 2/1/18 - COUNTY OF MARIN - CAPITAL IMPROVEMENT LOAN 5 YEAR LOAN

| Note # | Issue Date  | <b>Due Date</b> |              | Р  | Principal Interest |    |        | t Total Payme |         |  |
|--------|-------------|-----------------|--------------|----|--------------------|----|--------|---------------|---------|--|
| Note 1 | 2/13/2018   | 2/1/2019        | 3.5%         | \$ | 100,000            | \$ | 3,385  | \$            | 103,385 |  |
| Note 2 | 2/13/2018   | 2/1/2020        | 3.5%         |    | 100,000            |    | 6,885  |               | 106,885 |  |
| Note 3 | 2/13/2018   | 2/1/2021        | 3.5%         |