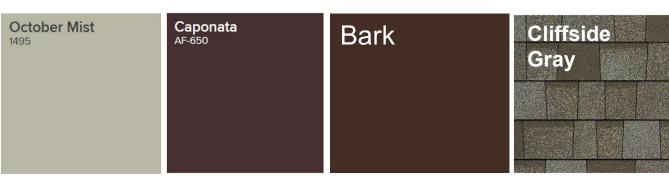

#### Color board:

Proposed exterior wall color(s): Benjamin Moore - October Mist 1495 (tinyurl.com/mtwas6dd)

Proposed exterior trim color: Benjamin Moore - Caponata AF 650 (tinyurl.com/2p9a4rrh)

Proposed exterior window color: Milgard Ultra series fiberglass exterior, Bark color (tinyurl.com/5n7ecpbb)

Proposed roof material and color: Owens Corning composition "cool roof" shingle in Cliffside Gray (tinyurl.com/4vwk8zbx)

# Body house color: October Mist #1495 Ben Moore

Trim, facia, gutters, & downspouts. Caponata Ben Moore AF #-650

Kichler, Tiburon wall scone, led. Dark sky rated

Millard Ultra C650exterior frame color Bark.

# 10 COURT LANE IN FAIRFAX

Exterior wall: Fiber cement shingle October Mist#1495

Exterior trim, facia, gutters and downsports: Caponata #650

Enterior window: fiber

exterior : Bark

Roof material: Owens Corning "Cool 100f" stringle Cliffside Gray