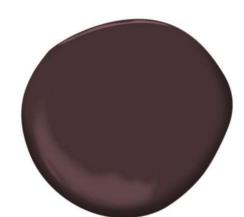

#### Color board:

Proposed exterior wall color(s): Benjamin Moore - October Mist 1495 (tinyurl.com/mtwas6dd)

Proposed exterior trim color: Benjamin Moore - Caponata AF 650 (tinyurl.com/2p9a4rrh)

Proposed exterior window color: Milgard Ultra series fiberglass exterior, Bark color (tinyurl.com/5n7ecpbb)

# Body house color: October Mist #1495 Ben Moore

Trim, facia, gutters, & downspouts. Caponata Ben Moore AF #-650

Kichler, Tiburon wall scone, led. Dark sky rated

Millard Ultra C650exterior frame color Bark.

# 10 COURT LANE IN FAIRFAX

Exterior wall: Fiber cement shingle October Mist#1495

Exterior trim, facia, gutters and downsports: Caponata #650

Enterior window: fiber

exterior : Bark

Roof material: Owens Corning "Cool 100f" stringle Cliffside Gray