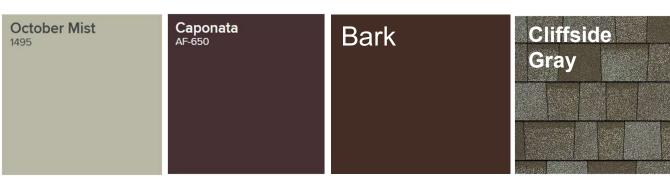

#### Color board:

Proposed exterior wall color(s): Benjamin Moore - October Mist 1495 (tinyurl.com/mtwas6dd)

Proposed exterior trim color: Benjamin Moore - Caponata AF 650 (tinyurl.com/2p9a4rrh)

Proposed exterior window color: Milgard Ultra series fiberglass exterior, Bark color (tinyurl.com/5n7ecpbb)

Proposed roof material and color: Owens Corning composition "cool roof" shingle in Cliffside Gray (tinyurl.com/4vwk8zbx)

# Body house color: October Mist #1495 Ben Moore

Trim, facia, gutters, & downspouts. Caponata Ben Moore AF #-650

Kichler, Tiburon wall scone, led. Dark sky rated

Millard Ultra C650exterior frame color Bark.

# 10 COURT LANE IN FAIRFAX

Exterior wall: Fiber cement shingle October Mist#1495

Exterior trim, facia, gutters and downsports: Caponata #650

Enterior window: fiber

exterior : Bark

Roof material: Owens Corning "Cool 100f" stringle Cliffside Gray