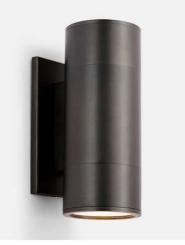

# Body house color: October Mist #1495 Ben Moore

Trim, facia, gutters, & downspouts. Caponata Ben Moore AF #-650

Kichler, Tiburon wall scone, led. Dark sky rated

Millard Ultra C650exterior frame color Bark.