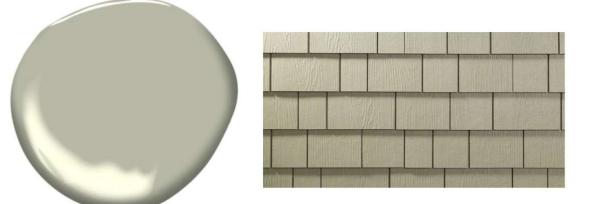

#### Color board:

Proposed exterior wall color(s): Benjamin Moore - October Mist 1495 (tinyurl.com/mtwas6dd)

Proposed exterior trim color: Benjamin Moore - Caponata AF 650 (tinyurl.com/2p9a4rrh)

Proposed exterior window color: Milgard Ultra series fiberglass exterior, Bark color (tinyurl.com/5n7ecpbb)

# Body house color: October Mist #1495 Ben Moore

Trim, facia, gutters, & downspouts. Caponata Ben Moore AF #-650

Kichler, Tiburon wall scone, led. Dark sky rated

Millard Ultra C650exterior frame color Bark.

# 10 COURT LANE IN FAIRFAX

Exterior wall: Fiber cement shingle October Mist#1495

Exterior trim, facia, gutters and downsports: Caponata #650

Enterior window: fiber

exterior : Bark

Roof material: Owens Corning "Cool 100f" stringle Cliffside Gray