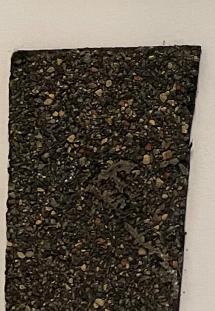

Proposed roof material and color: Owens Corning composition "cool roof" shingle in Cliffside Gray (tinyurl.com/4vwk8zbx)

# 10 COURT LANE IN FAIRFAX

Exterior wall: Fiber cement shingle October Mist#1495

Exterior trim, facia, gutters and downsports: Caponata #650

Enterior window: fiber

exterior : Bark

Roof material: Owens Corning "Cool 100f" stringle Cliffside Gray