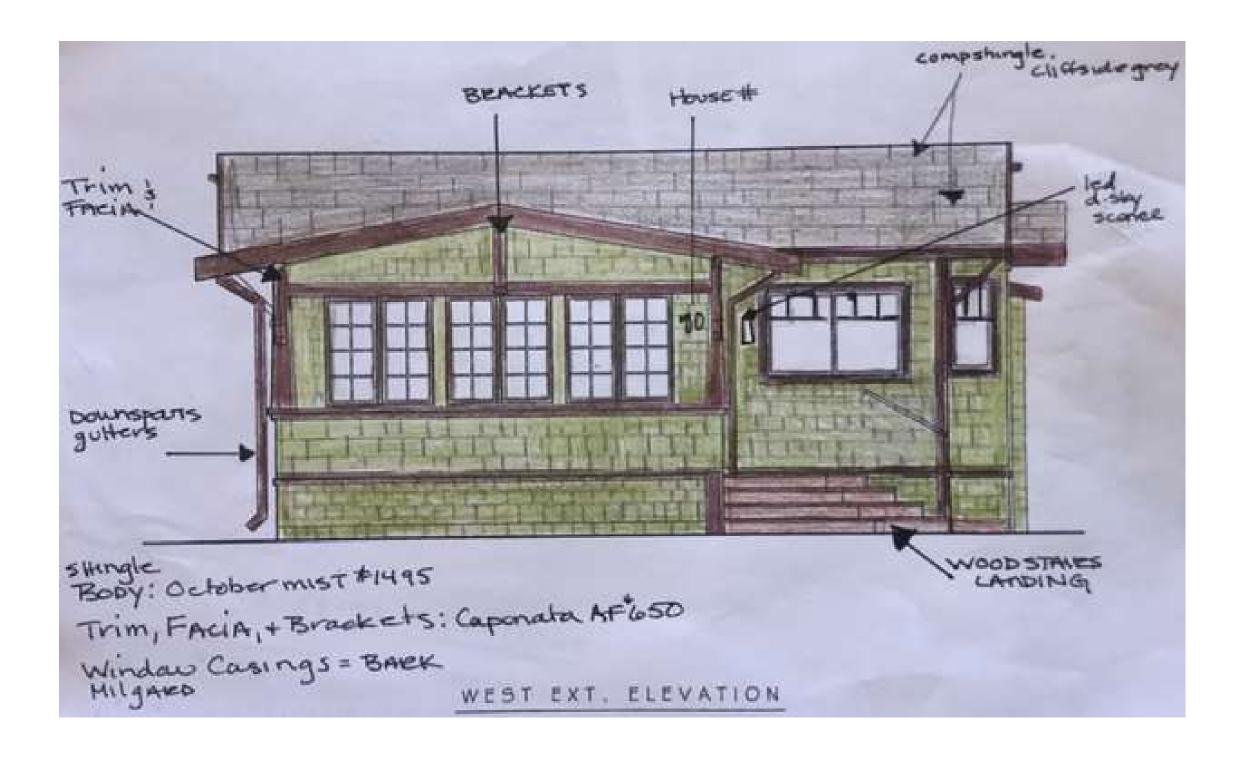

# Body house color: October Mist #1495 Ben Moore

Trim, facia, gutters, & downspouts. Caponata Ben Moore AF #-650

Kichler, Tiburon wall scone, led. Dark sky rated

Millard Ultra C650exterior frame color Bark.

Color elevation, West, digital

Color elevation, West, hand drawn

Color elevation, East, hand-drawn

Color elevation, North, hand-drawn

Color elevation, South, hand-drawn

Photographs of existing property and neighboring properties: