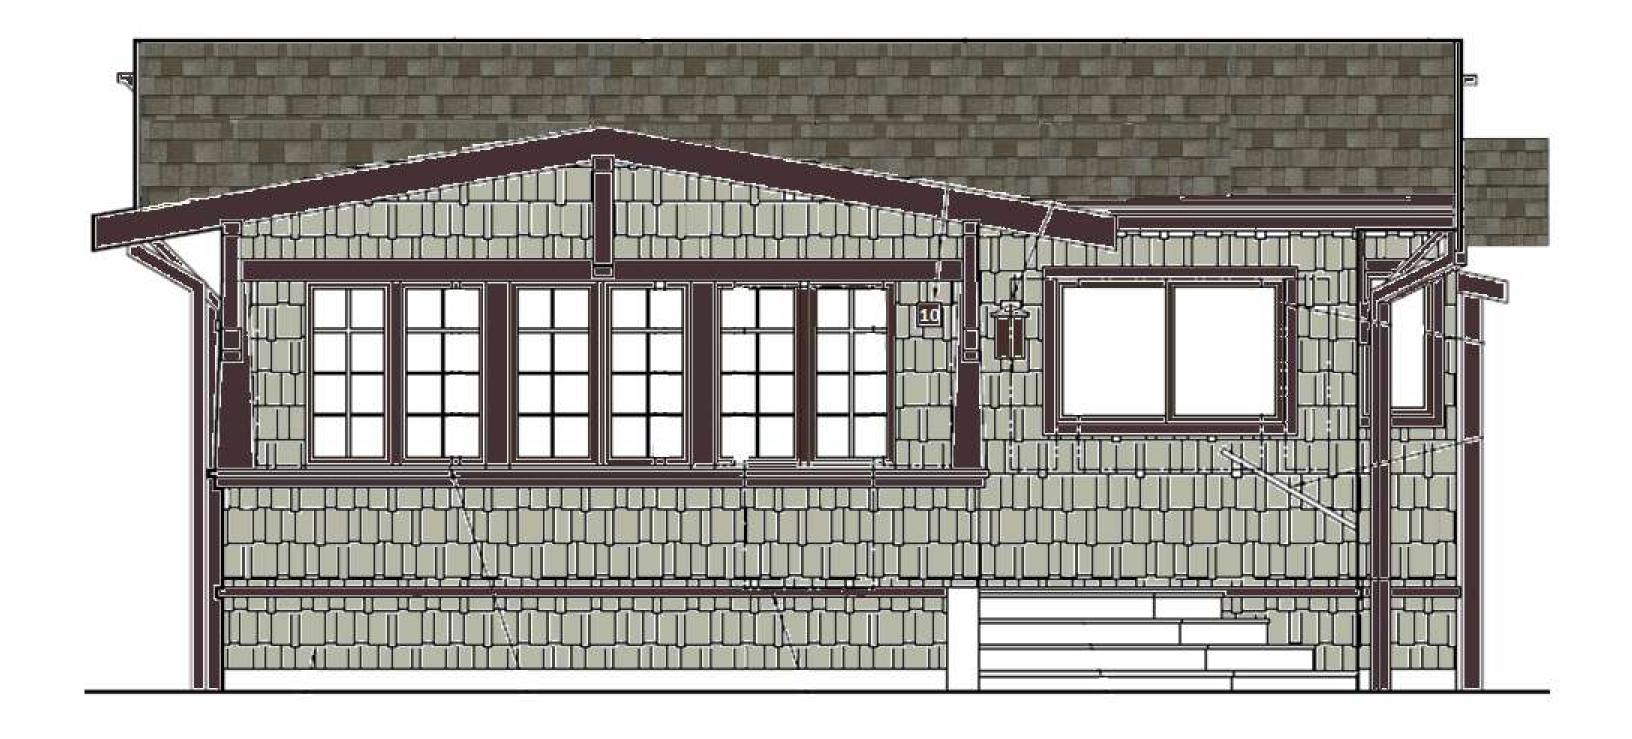

Color elevation, West, digital

Color elevation, West, hand drawn

Color elevation, East, hand-drawn

Color elevation, North, hand-drawn

Color elevation, South, hand-drawn

Photographs of existing property and neighboring properties:

# 10 COURT LANE IN FAIRFAX

Exterior wall: Fiber cement shingle October Mist#1495

Exterior trim, facia, gutters and downsports: Caponata #650

Enterior window: fiber

exterior : Bark

Roof material: Owens Corning "Cool 100f" stringle Cliffside Gray