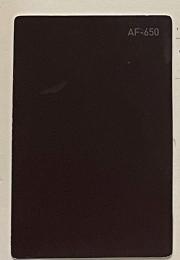

#### Color board:

Proposed exterior wall color(s): Benjamin Moore - October Mist 1495 (tinyurl.com/mtwas6dd)

Proposed exterior trim color: Benjamin Moore - Caponata AF 650 (tinyurl.com/2p9a4rrh)

Proposed exterior window color: Milgard Ultra series fiberglass exterior, Bark color (tinyurl.com/5n7ecpbb)

# Body house color: October Mist #1495 Ben Moore

Trim, facia, gutters, & downspouts. Caponata Ben Moore AF #-650

Kichler, Tiburon wall scone, led. Dark sky rated

Millard Ultra C650exterior frame color Bark.

# 10 COURT LANE IN FAIRFAX

Exterior wall: Fiber cement shingle October Mist#1495

Exterior trim, facia, gutters and downsports: Caponata #650

Enterior window: fiber

exterior : Bark

Roof material: Owens Corning "Cool 100f" stringle Cliffside Gray