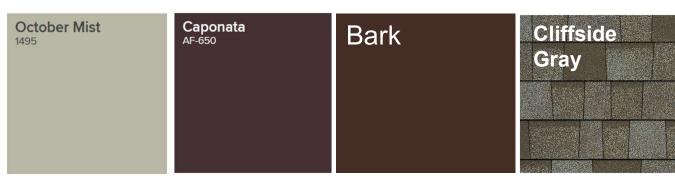

#### Color board:

Proposed exterior wall color(s): Benjamin Moore - October Mist 1495 (tinyurl.com/mtwas6dd)

Proposed exterior trim color: Benjamin Moore - Caponata AF 650 (tinyurl.com/2p9a4rrh)

Proposed exterior window color: Milgard Ultra series fiberglass exterior, Bark color (tinyurl.com/5n7ecpbb)

Proposed roof material and color: Owens Corning composition "cool roof" shingle in Cliffside Gray (tinyurl.com/4vwk8zbx)

# Body house color: October Mist #1495 Ben Moore

Trim, facia, gutters, & downspouts. Caponata Ben Moore AF #-650

Kichler, Tiburon wall scone, led. Dark sky rated

Millard Ultra C650exterior frame color Bark.

# 10 COURT LANE IN FAIRFAX

Exterior wall: Fiber cement shingle October Mist#1495

Exterior trim, facia, gutters and downsports: Caponata #650

Enterior window: fiber

exterior : Bark

Roof material: Owens Corning "Cool 100f" stringle Cliffside Gray