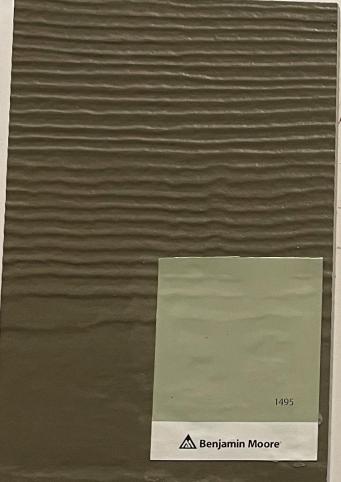

#### Color board:

Proposed exterior wall color(s): Benjamin Moore - October Mist 1495 (tinyurl.com/mtwas6dd)

Proposed exterior trim color: Benjamin Moore - Caponata AF 650 (tinyurl.com/2p9a4rrh)

Proposed exterior window color: Milgard Ultra series fiberglass exterior, Bark color (tinyurl.com/5n7ecpbb)

# Body house color: October Mist #1495 Ben Moore

Trim, facia, gutters, & downspouts. Caponata Ben Moore AF #-650

Kichler, Tiburon wall scone, led. Dark sky rated

Millard Ultra C650exterior frame color Bark.

# 10 COURT LANE IN FAIRFAX

Exterior wall: Fiber cement shingle October Mist#1495

Exterior trim, facia, gutters and downsports: Caponata #650

Enterior window: fiber

exterior : Bark

Roof material: Owens Corning "Cool 100f" stringle Cliffside Gray