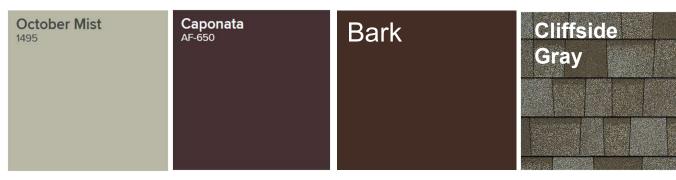

#### Color board:

Proposed exterior wall color(s): Benjamin Moore - October Mist 1495 (tinyurl.com/mtwas6dd)

Proposed exterior trim color: Benjamin Moore - Caponata AF 650 (tinyurl.com/2p9a4rrh)

Proposed exterior window color: Milgard Ultra series fiberglass exterior, Bark color (tinyurl.com/5n7ecpbb)

Proposed roof material and color: Owens Corning composition "cool roof" shingle in Cliffside Gray (tinyurl.com/4vwk8zbx)

# Body house color: October Mist #1495 Ben Moore

Trim, facia, gutters, & downspouts. Caponata Ben Moore AF #-650

Kichler, Tiburon wall scone, led. Dark sky rated

Millard Ultra C650exterior frame color Bark.