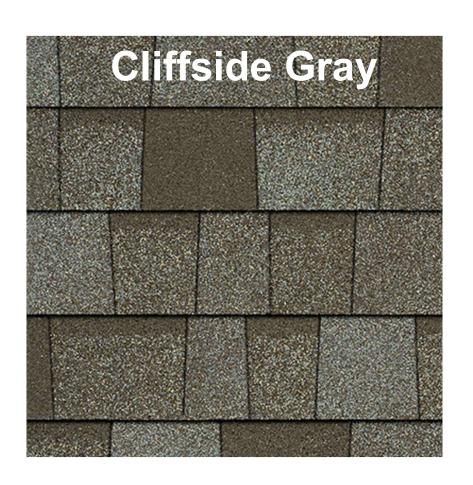

Proposed roof material and color: Owens Corning composition "cool roof" shingle in Cliffside Gray (tinyurl.com/4vwk8zbx)