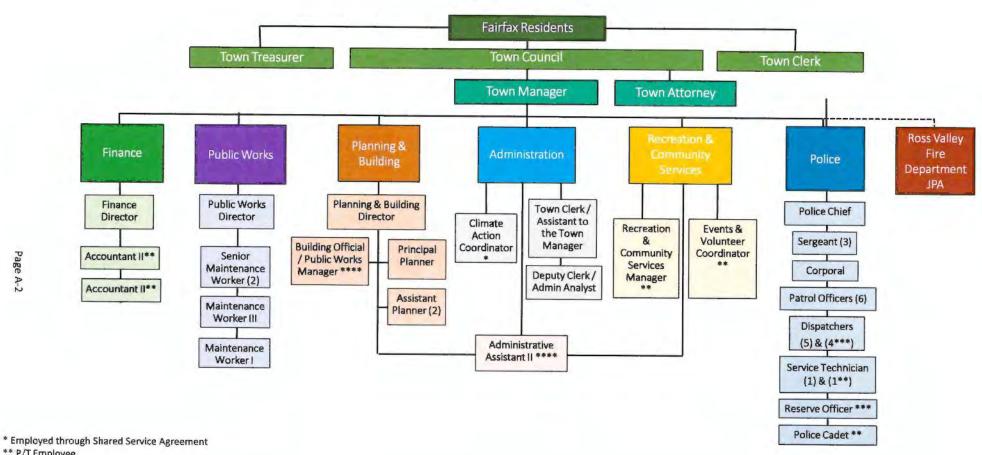

## <u>APPENDIX</u>

| Town of Fairfax Demographics                               | A-1 |
|------------------------------------------------------------|-----|
| Town of Fairfax Organizational Chart & Principal Officials | A-2 |
| Salary Schedule for FY 2023-24                             | A-3 |
| Allocation of Positions                                    | A-4 |
| Debt Service Schedules                                     | A-5 |
| Healthcare Rates                                           | A-6 |
| Measure A Workplan                                         | A-7 |
| Pavement Management Plan                                   | A-8 |
| Resolutions & Ordinances                                   | A-9 |