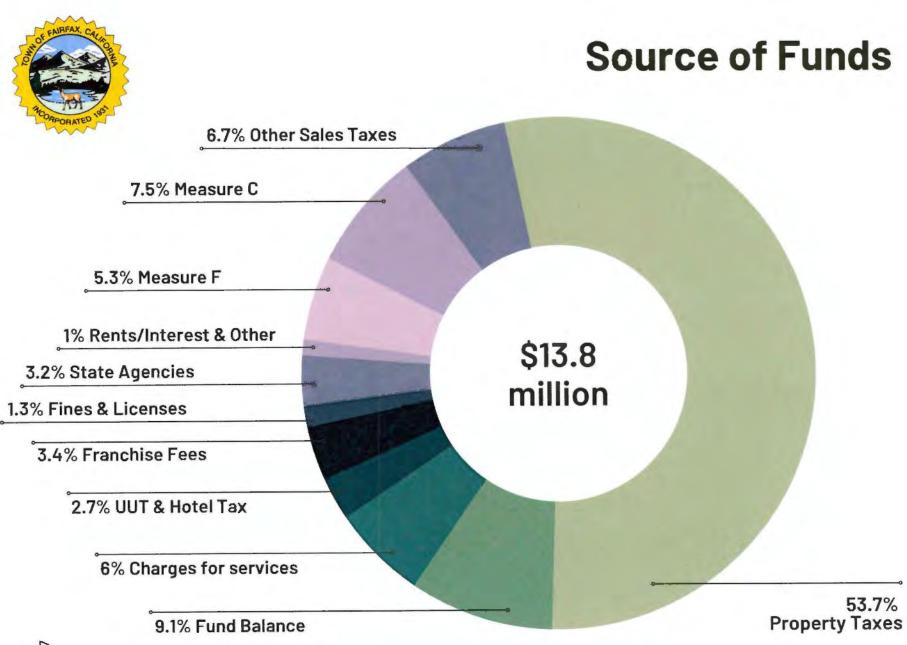

The overall Town budget is approximately \$19.21 million:

- \$13.79M for General Fund operations
- \$1.27M for debt service and other special funds
- \$4.12M for capital improvement projects

The budget shows that the projected reserve at the end of FY 22/23 will be 45.8%.

The proposed overall Town budget is approximately \$19.21M:

- \$13.79M for General Fund operations
- \$1.27M for debt service and other special funds
- \$4.12M for capital improvement projects

Overall, this budget reflects an emphasis on completing projects needed to keep the town functioning well, including capital improvement projects, clearing some deferred maintenance, and adding staff-effort to the town's highest priority policy areas. The proposed operating budget is increased marginally over last year due to programs and on-going staff needs. The proposed capital budget is reduced significantly from last year, reflecting the completion of several small projects, and the deletion of the Pavilion seismic project. Despite the decrease in capital allocation, a significant in paving projects.

Pages 1A and 1B of the budget show the comparison of general fund revenues between the adopted FY22-23 budget and the proposed FY23-24 budget. Below are the highlights.

Overall *property taxes* are expected to increase by 1.7% (approx. \$90,600). Some items of note are:

Sales taxes are projected to grow 8.98% from the FY 22-23 adopted budget (approximately \$161,300).

*User taxes* consist of the Town's utility user tax of 4% and TOT (i.e., Hotel tax). Fairfax is projecting to receive slightly less than the prior year (approximately -0.5% change). This can be seen by reviewing the information on page 1A.

*Franchise Fees* include fees the Town receives for garbage, PG&E, and cable, which are projected to decrease approximately 2.4% from last year.

Fines and licenses are projected to decrease approximately 28.0%, based on actual receipts.

Rental and Maintenance fees for Town facilities are projected to decrease by less than 1%.

*Investment Earnings* are expected to increase approximately 500% or more, based on current interest rates and higher Town fund balances.

*Charge for Current Services* are the revenues the Town receives for its services such as dispatch services for the Town of Ross and Community College of Marin, and recreation activities. These revenues reflect an increase in police dispatch services based on agreements with College of Marin and Town of Ross, and an increase in the use of Town facilities for recreation classes and partnerships.