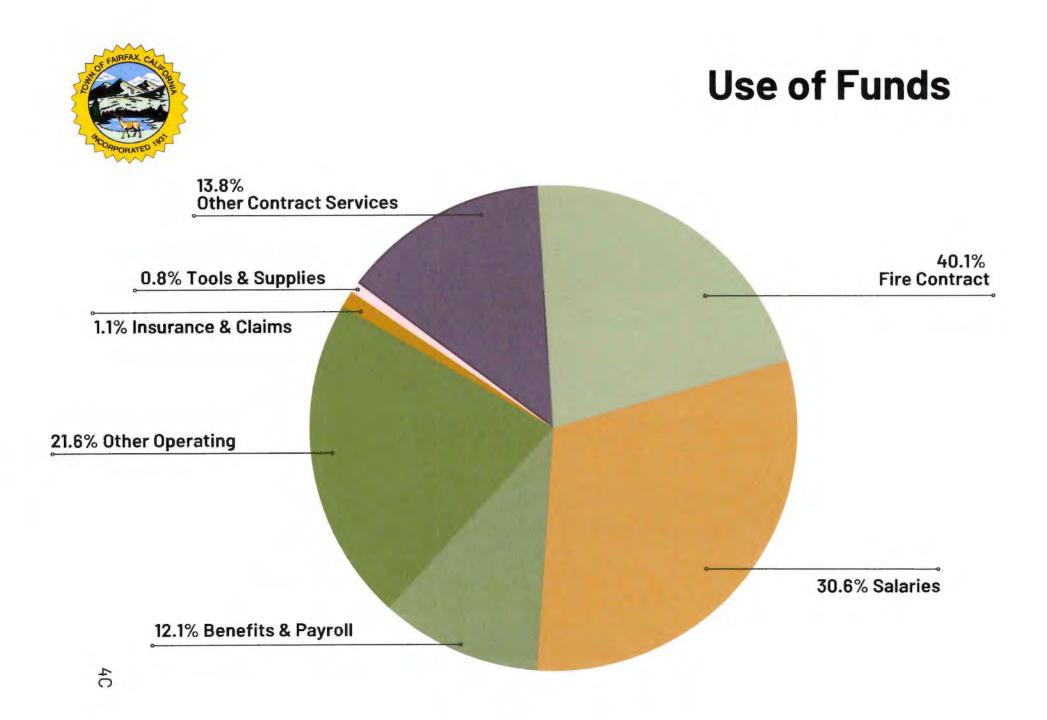

*Public Safety* consists of Police, Ross Valley Fire Department (RVFD), and Disaster Preparedness. The **P**olice budget reflects an increase (13.2%) related to the costs associated with updated labor agreements that provide Cost Of Living Adjustments (COLAs) and associated benefits costs. The Town's contribution to the Fire Department JPA will increase by approximately \$152,000 or 5.53%. The Fire budget also includes \$15,750 for annual facility maintenance costs. In the Building Improvement Budget (Fund 05-905) \$60,000 is allocated in FY 23-24 for design toward remodeling of the Fairfax station required to accommodate three people on an engine. The design costs are not included in the Town's annual contribution to the JPA.

Public Works street maintenance budget has been increased by 17.9% or \$79,300.

*Recreation and Community Services* reflects program costs. Please note that as of FY 22-23, this department no longer includes the shared Climate Action staff with San Anselmo (this expense was moved to Climate and Environment), nor the Communications position that was previously moved to Town Clerk and is unfilled. In FY 22-23, the Council approved a Deputy Clerk/Administrative Analyst position that is managing the Town Newsletter and providing critical support in the Clerk's office.

*Parks & Facility Maintenance* reflects some needed on-going maintenance, janitorial costs for cleaning of Town rental facilities 5 days/week and includes disinfecting Town facilities. One full-time position is currently vacant and will be filled in FY 23-24.