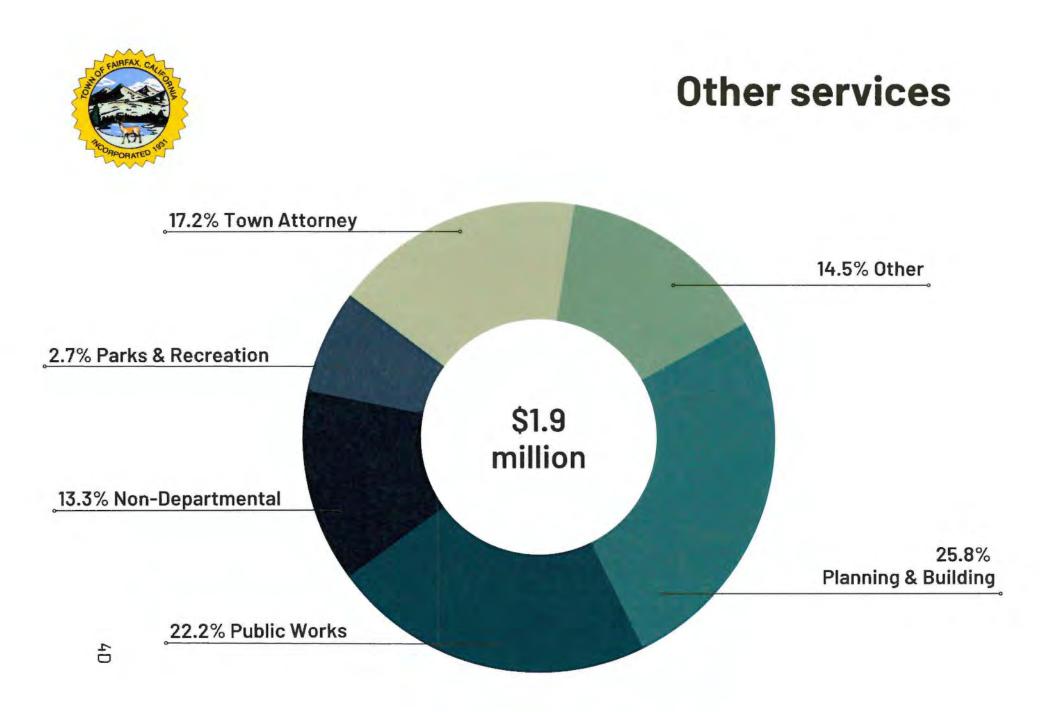

Development Services is the Planning and Building Services Department. Housing Element and related Planning consulting projects represent a significant expense in FY 21-22, FY 22-23, and FY 23-24. The expenses, though not every year, are routine and cyclical, based on State requirements for updates. The majority of the professional services projected is needed for the Housing Element and other studies such as rezoning using objective development and design standards (ODDS).

*Public Safety* consists of Police, Ross Valley Fire Department (RVFD), and Disaster Preparedness. The **P**olice budget reflects an increase (13.2%) related to the costs associated with updated labor agreements that provide Cost Of Living Adjustments (COLAs) and associated benefits costs. The Town's contribution to the Fire Department JPA will increase by approximately \$152,000 or 5.53%. The Fire budget also includes \$15,750 for annual facility maintenance costs. In the Building Improvement Budget (Fund 05-905) \$60,000 is allocated in FY 23-24 for design toward remodeling of the Fairfax station required to accommodate three people on an engine. The design costs are not included in the Town's annual contribution to the JPA.

Public Works street maintenance budget has been increased by 17.9% or \$79,300.

*Recreation and Community Services* reflects program costs. Please note that as of FY 22-23, this department no longer includes the shared Climate Action staff with San Anselmo (this expense was moved to Climate and Environment), nor the Communications position that was previously moved to Town Clerk and is unfilled. In FY 22-23, the Council approved a Deputy Clerk/Administrative Analyst position that is managing the Town Newsletter and providing critical support in the Clerk's office.

*Parks & Facility Maintenance* reflects some needed on-going maintenance, janitorial costs for cleaning of Town rental facilities 5 days/week and includes disinfecting Town facilities. One full-time position is currently vacant and will be filled in FY 23-24.