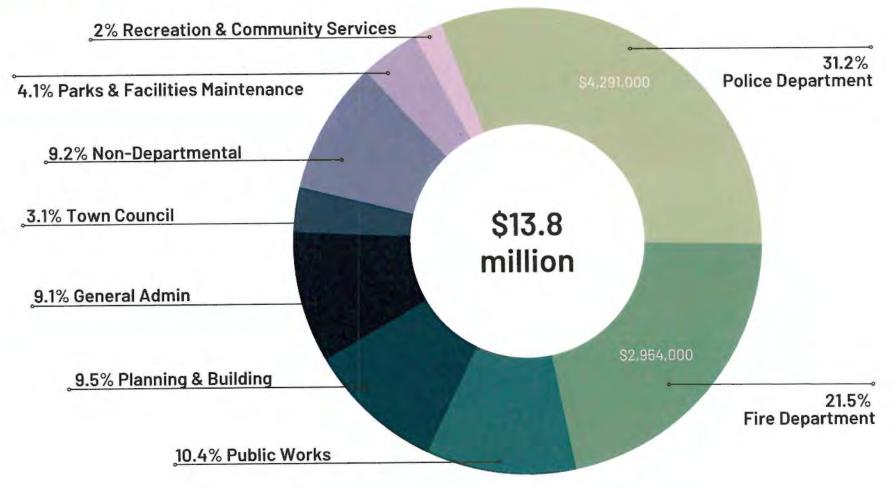

- 1. "The Town of Fairfax 2023-24 Operating and Capital Improvement Adopted Budget" presented by the Town Manager is hereby approved and adopted and incorporated herein by reference;
- 2. That the total General Fund Operating Budget is \$13,387,862 and is hereby appropriated for Department expenses as follows:

| Town Council                    | \$ | 424,826    |
|---------------------------------|----|------------|
| General Administration          | Ŧ  | 1,244,760  |
| Development Services            |    | 1,308,061  |
| Public Safety                   |    | 7,245,031  |
| Public Works                    |    | 1,277,514  |
| Recreation & Community Services |    | 274,255    |
| Parks & Facility Maintenance    |    | 352,720    |
| Non-Departmental                |    | 1,260,695  |
| TOTAL OPERATING BUDGET          | \$ | 13,387,862 |

#### EXPENDITURES

General Fund operational expenses are estimated to be approximately \$833,000 higher (6.6%) than the adopted FY22-23 budget. The "Appropriations Budget Comparison Table" (Table) on page 1C shows a comparison between the adopted FY22-23 budget and the adopted FY23-24 budget by department/division.

*Public Safety* consists of Police, Ross Valley Fire Department (RVFD), and Disaster Preparedness. The **P**olice budget reflects an increase (13.2%) related to the costs associated with updated labor agreements that provide Cost Of Living Adjustments (COLAs) and associated benefits costs. The Town's contribution to the Fire Department JPA will increase by approximately \$152,000 or 5.53%. The Fire budget also includes \$15,750 for annual facility maintenance costs. In the Building Improvement Budget (Fund 05-905) \$60,000 is allocated in FY 23-24 for design toward remodeling of the Fairfax station required to accommodate three people on an engine. The design costs are not included in the Town's annual contribution to the JPA.

Public Works street maintenance budget has been increased by 17.9% or \$79,300.

*Recreation and Community Services* reflects program costs. Please note that as of FY 22-23, this department no longer includes the shared Climate Action staff with San Anselmo (this expense was moved to Climate and Environment), nor the Communications position that was previously moved to Town Clerk and is unfilled. In FY 22-23, the Council approved a Deputy Clerk/Administrative Analyst position that is managing the Town Newsletter and providing critical support in the Clerk's office.

*Parks & Facility Maintenance* reflects some needed on-going maintenance, janitorial costs for cleaning of Town rental facilities 5 days/week and includes disinfecting Town facilities. One full-time position is currently vacant and will be filled in FY 23-24.