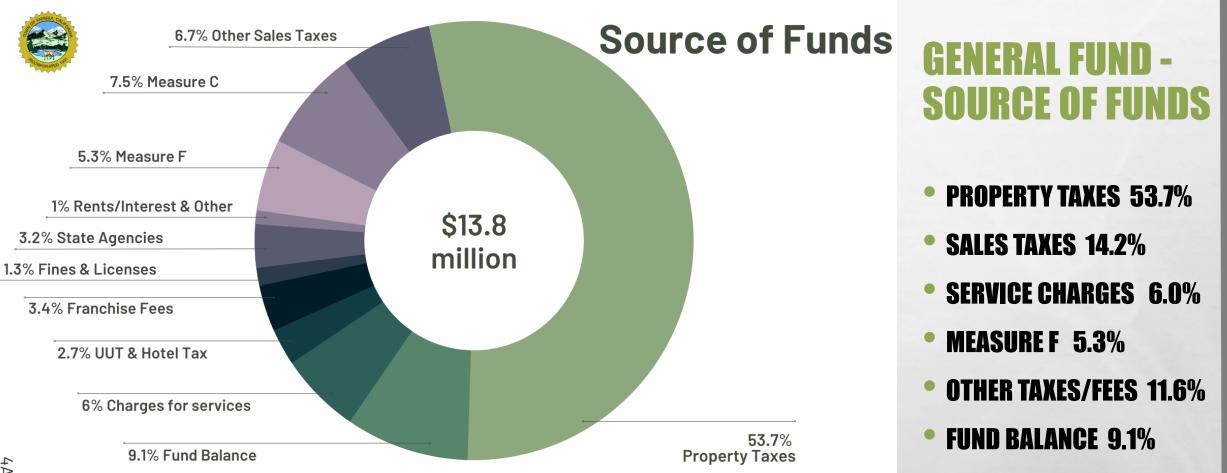

E SP

### TOWN OF FAIRFAX BUDGET PRESENTATION FY 2023/24

## AGENDA

L. F.

20



### **General Budget Overview**



### Capital Improvement Program ("CIP")



**Council Discussion** 

den e

## **TWO YEAR COMPARISON**

The second of the second second

### **FISCAL 22/23 - PROJECTED**

- GF REVENUE \$11.7M
- GF EXPENSES \$ 12.8M
- RESERVE \$ 5.7M (44.9%)

L Fa

- OVERALL REVENUE \$16.1M
- **OVERALL EXPENSE** \$ 15.4M

### FISCAL 23/24 – PROPOSED BUDGET

- GF REVENUE \$11.6 M \$100 K
  GF EXPENSES \$13.8 M + \$1.0 M
  RESERVE \$3.6 M (26.1%)
- OVERALL REVENUE \$ 16.0 M -\$100 K
- OVERALL EXPENSE \$ 19.2 M +\$ 3.8 M

the s



4Α

E E

# **GENERAL FUND - USE OF FUNDS**

E.E.



the f

### **Department Appropriations**



4B

### APPROPRIATIONS ALL FUNDS

L

20

#### HIGHLIGHTS

- INCREASED FUNDING FOR STREETS & SIDEWALKS
- INCREASE PUBLIC WORKS PROJECT COMPLETION

-

MORE STAFF HELP TO PROVIDE SERVICES

## **GENERAL FUNDS**

E F

|                          | То                           | wn of Fa        | airfax               | ALL F                  |                      |                         |                       |                      |             |
|--------------------------|------------------------------|-----------------|----------------------|------------------------|----------------------|-------------------------|-----------------------|----------------------|-------------|
| 2023-24 Operati