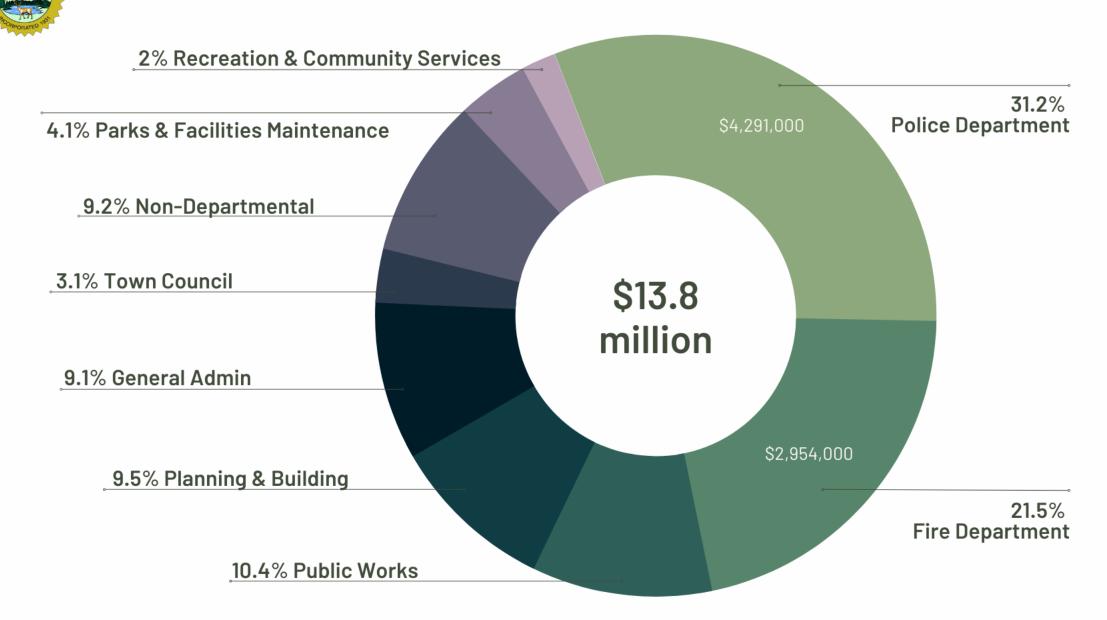

E SP

### TOWN OF FAIRFAX BUDGET PRESENTATION FY 2023/24

## AGENDA

L. F.

20



### **General Budget Overview**



### Capital Improvement Program ("CIP")



**Council Discussion** 

den e

## **TWO YEAR COMPARISON**

The second of the second second

### **FISCAL 22/23 - PROJECTED**

- GF REVENUE \$11.7M
- GF EXPENSES \$ 12.8M
- RESERVE \$ 5.7M (44.9%)

L Fa

- OVERALL REVENUE \$16.1M
- **OVERALL EXPENSE** \$ 15.4M

### FISCAL 23/24 – PROPOSED BUDGET

- GF REVENUE \$11.6 M \$100 K
  GF EXPENSES \$13.8 M + \$1.0 M
  RESERVE \$3.6 M (26.1%)
- OVERALL REVENUE \$ 16.0 M -\$100 K
- OVERALL EXPENSE \$ 19.2 M +\$ 3.8 M

the s



4Α

E E

# **GENERAL FUND - USE OF FUNDS**

E.E.



the f

### **Department Appropriations**



4B

### APPROPRIATIONS ALL FUNDS

L

20

#### HIGHLIGHTS

- INCREASED FUNDING FOR STREETS & SIDEWALKS
- INCREASE PUBLIC WORKS PROJECT COMPLETION

-

MORE STAFF HELP TO PROVIDE SERVICES

## **GENERAL FUNDS**

E F

|                          | То                           | wn of Fa        | airfax               | ALL F                  |                      |                         |                       |                      |             |
|--------------------------|------------------------------|-----------------|----------------------|------------------------|----------------------|-------------------------|-----------------------|----------------------|-------------|
| 2023-24 Operating Budget |                              |                 |                      |