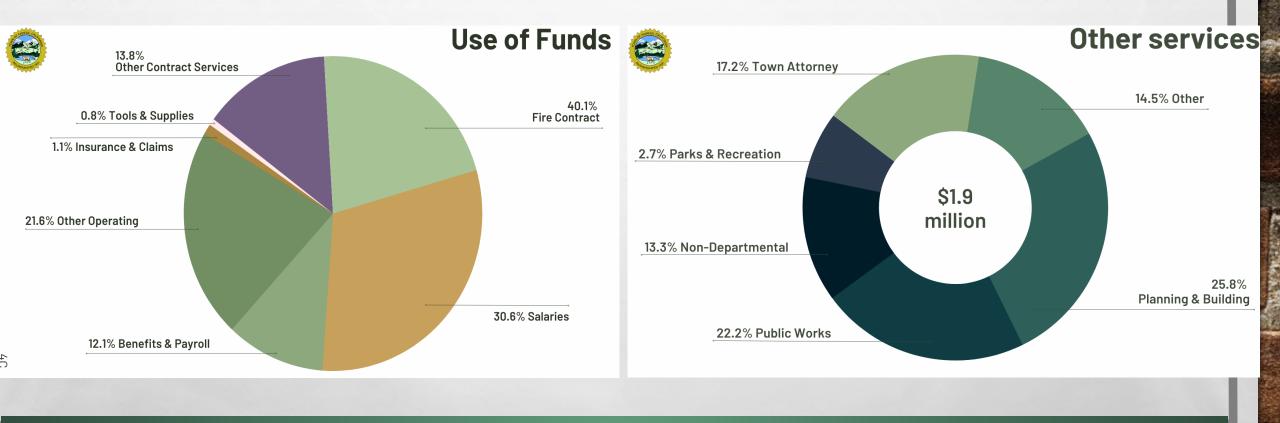

# **GENERAL FUND - USE OF FUNDS**

E.E.

the f

#### HIGHLIGHTS

- INCREASED FUNDING FOR STREETS & SIDEWALKS
- INCREASE PUBLIC WORKS PROJECT COMPLETION

-

MORE STAFF HELP TO PROVIDE SERVICES