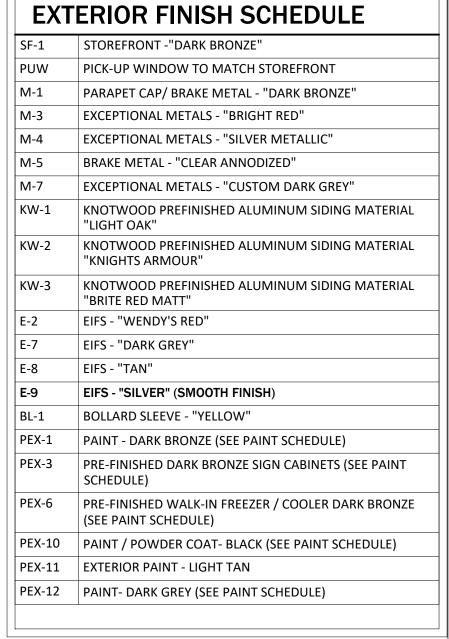

WWW.ZELTADESIGN.COM

45 SUSSEX AVENUE NEWARK, NJ 07103

HELLO@ZELTADESIGN.COM 973.933.6636

| ISSUE | DESCRIPTION | DATE |
|-------|-------------|------|
|       |             |      |
|       |             |      |
|       |             |      |
|       |             |      |
|       |             |      |
|       |             |      |
|       |             |      |
|       |             |      |
|       |             |      |
|       |             |      |

PROJECT INFORMATION:

WENDY'S

39 WAL-MART PLAZA FRANKLIN, NJ





DATE: 03/24/2022
PROJECT NO.: Z169-21
DRAWN BY: SM
CHECKED BY: ZD
SCALE: AS NOTED

DRAWING TITLE:

EQUIPMENT PLAN DSG2

FIRST FLOOR

DRAWING NO.:

**EQ1.1** 









DESIGN

WWW.ZELTADESIGN.COM

45 SUSSEX AVENUE

NEWARK, NJ 07103

HELLO@ZELTADESIGN.COM

973.933.6636

DESCRIPTION

PROJECT INFORMATION:

**WENDY'S** 

39 WAL-MART PLAZA FRANKLIN, NJ

DATE

|  | DATE: 03/24/2022             |                 |
|--|------------------------------|-----------------|
|  | <b>PROJECT NO.</b> : Z169-21 |                 |
|  | DRAWN BY: SM                 |                 |
|  | CHECKED BY: ZD               |                 |
|  |                              | SCALE: AS NOTED |

DRAWING TITLE:

EXTERIOR ELEVATIONS

DRAWING NO.:

**A2.1** 



3 SIDE DRIVE-THRU ELEVATION 1/4"=1'-0"

T.O. BUILDING PARAPET +/-17'-10" A.F.F.

EIFS REVEAL, TYP.

P.U.W. REFER TO

T.O. CONC. SLAB 0'-0"

WINDOW SCHEDULE.

CANOPY.

B.O. CANOPY 9'-4"

PRE-MANUFACTURED

M-1

SF-1)—