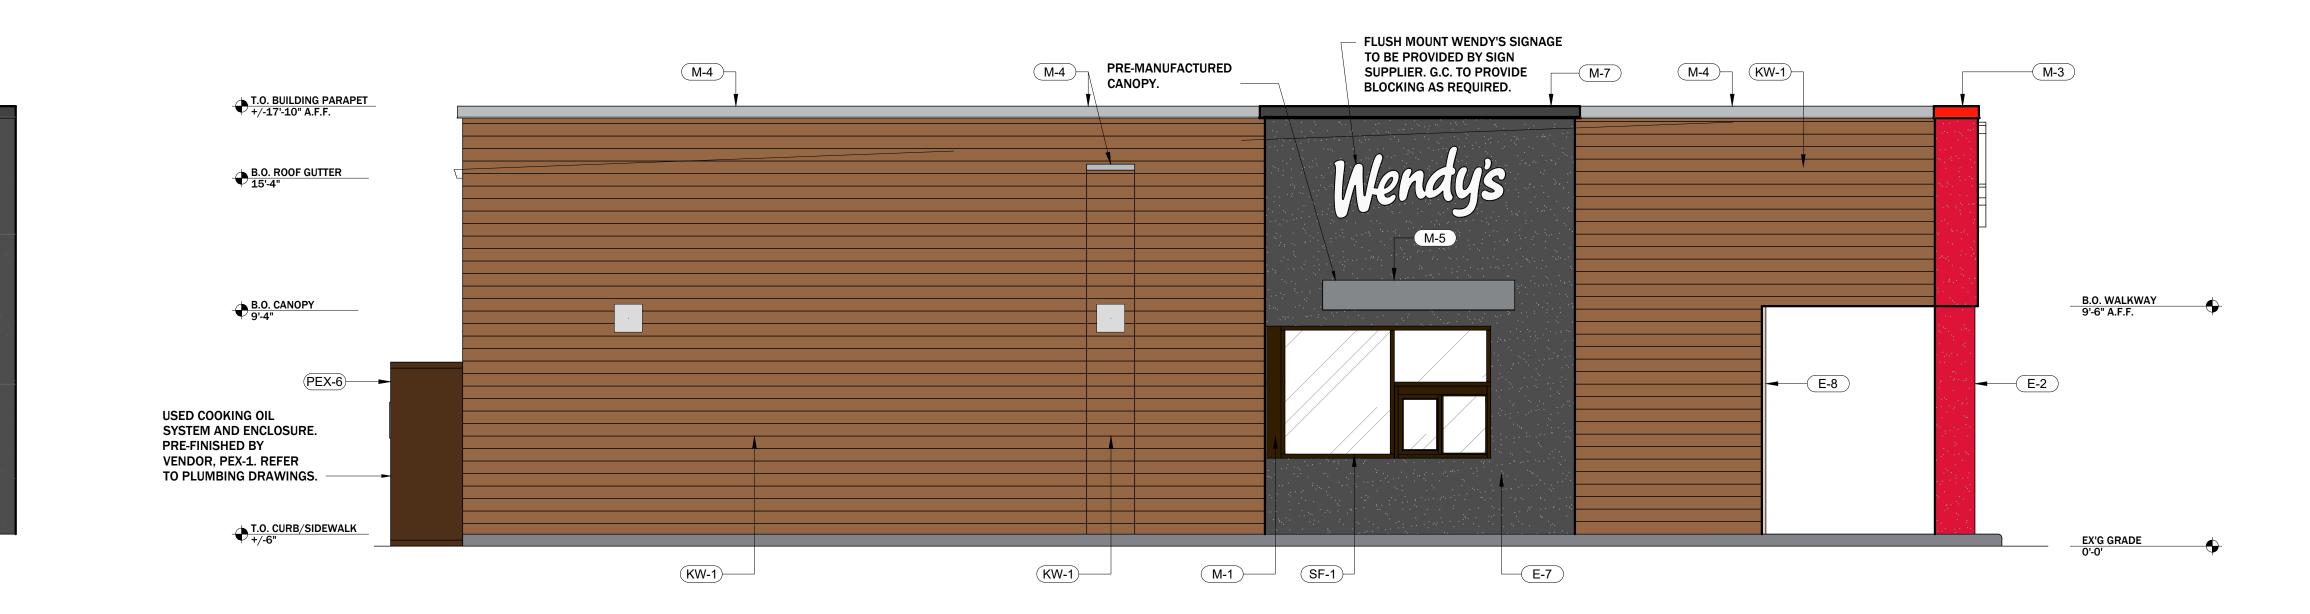

DRAWING TITLE:

EXTERIOR ELEVATIONS

DRAWING NO.:

**A2.1** 

3 SIDE DRIVE-THRU ELEVATION 1/4"=1'-0"

T.O. BUILDING PARAPET +/-17'-10" A.F.F.

EIFS REVEAL, TYP.

P.U.W. REFER TO

T.O. CONC. SLAB 0'-0"

WINDOW SCHEDULE.

CANOPY.

B.O. CANOPY 9'-4"

PRE-MANUFACTURED

M-1

SF-1)—