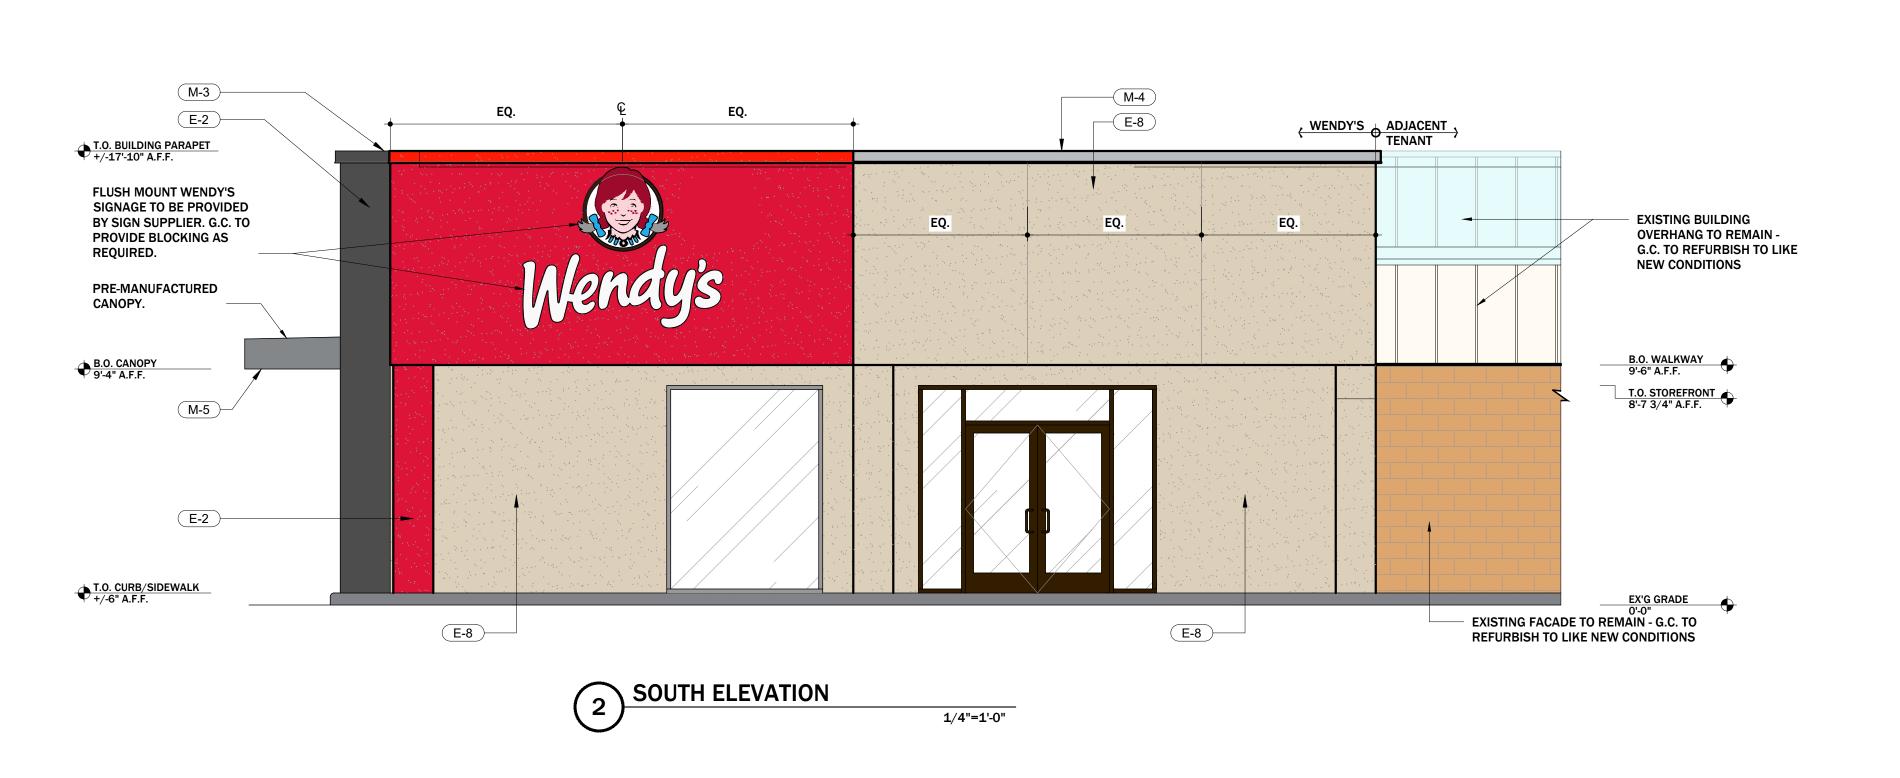

DRAWING TITLE:

EXTERIOR ELEVATIONS

DRAWING NO.:

**A2.1** 

3 SIDE DRIVE-THRU ELEVATION 1/4"=1'-0"

T.O. BUILDING PARAPET +/-17'-10" A.F.F.

EIFS REVEAL, TYP.

P.U.W. REFER TO

T.O. CONC. SLAB 0'-0"

WINDOW SCHEDULE.

CANOPY.

B.O. CANOPY 9'-4"

PRE-MANUFACTURED

M-1

SF-1)—