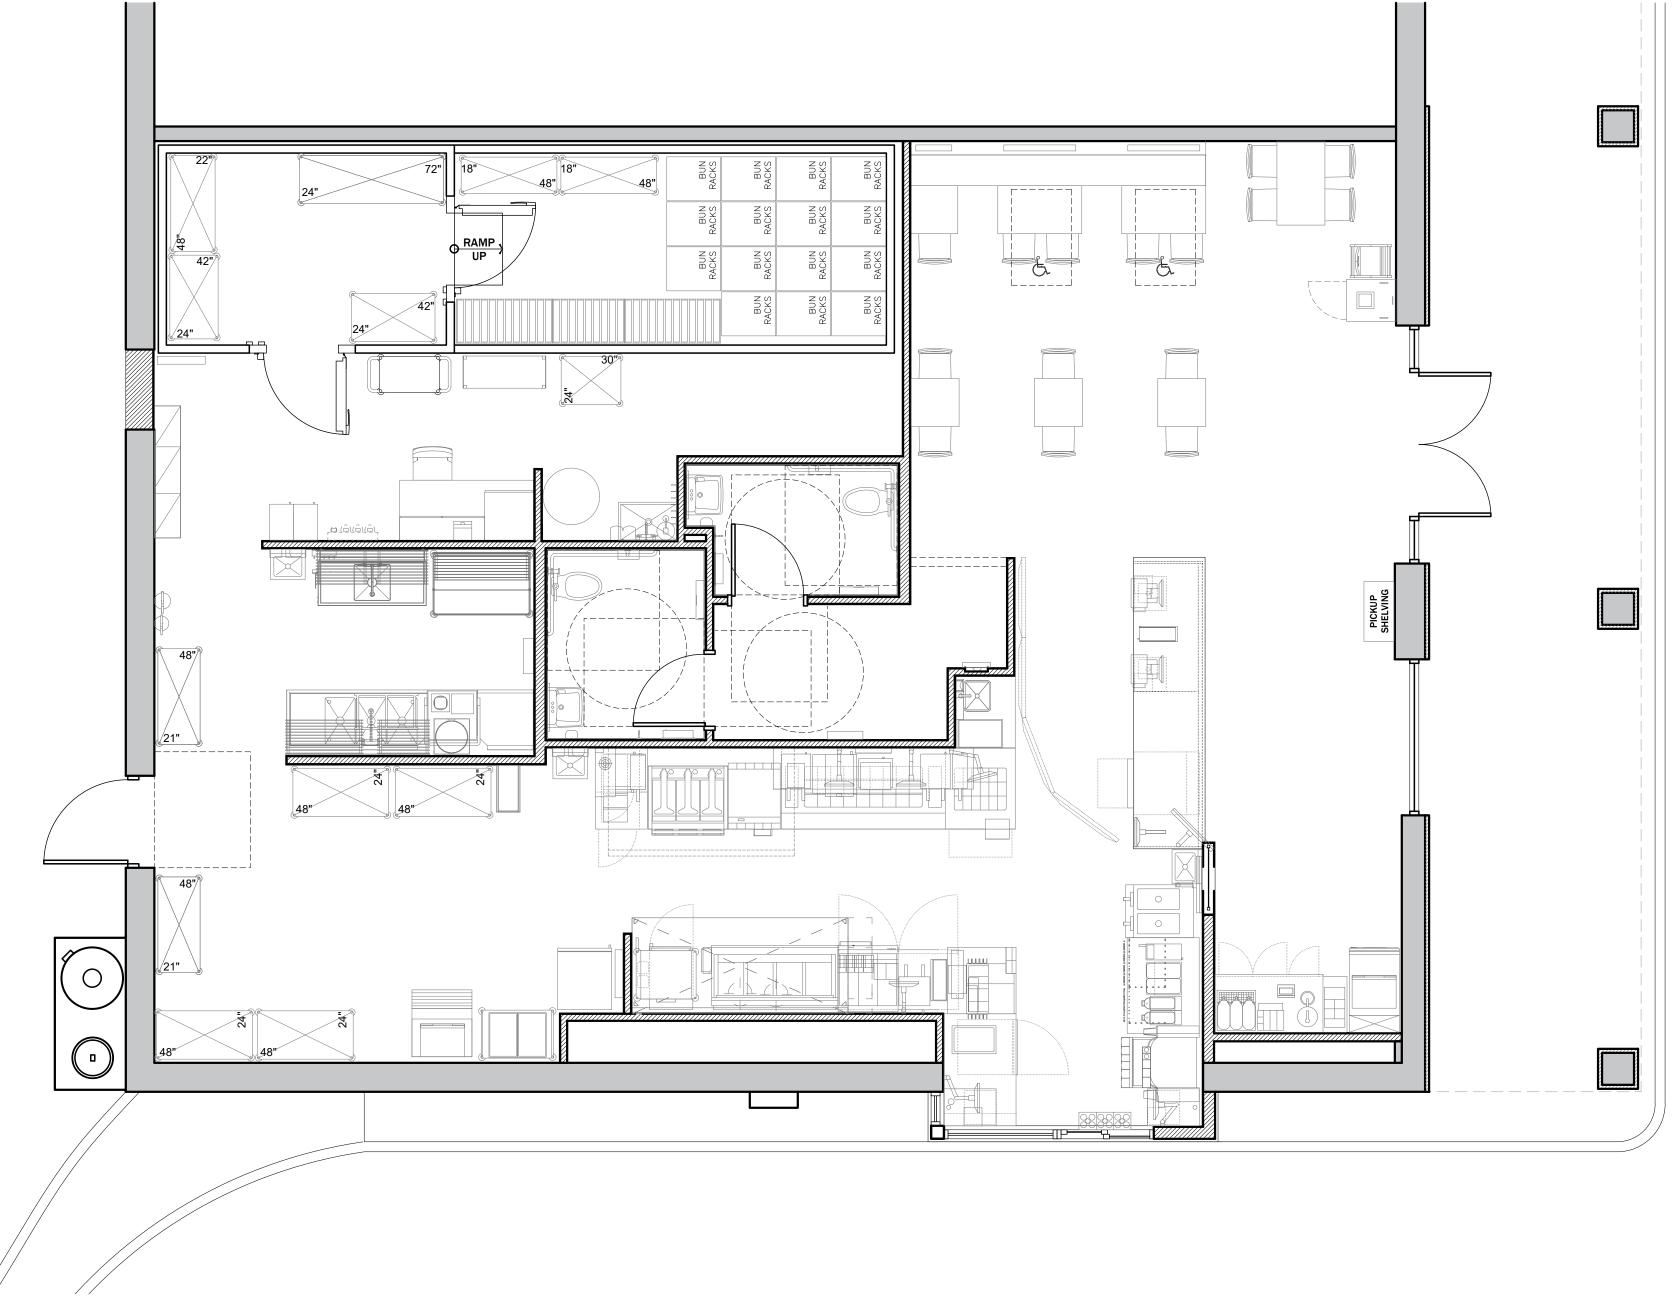

PROJECT INFORMATION:

WENDY'S

39 WAL-MART PLAZA FRANKLIN, NJ

DATE: 03/24/2022
PROJECT NO.: Z169-21
DRAWN BY: SM
CHECKED BY: ZD
SCALE: AS NOTED

DRAWING TITLE:

EQUIPMENT PLAN DSG2

FIRST FLOOR

DRAWING NO.: