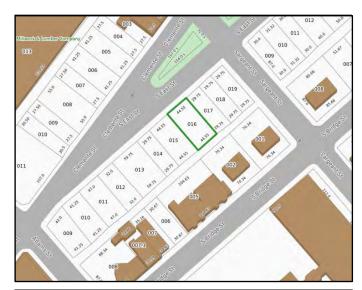

### **Clemente St**

029-09-009

#### Area #8 - South Holyoke

Ward: 2
Zoning: IG
Acres: 0.080
Bldg. Type: NA
Condition: NA
Bldg. Size: NA

Owner: HOLYOKE MACHINE

**COMPANY INC** 

**Address:** PO BOX 988

HOLYOKE, MA 01041

**Total Value:** \$3,200 **Land:** \$3,200 **Building:** \$ 0

#### Area #8 - South Holyoke

Ward: 2
Zoning: IG
Acres: 0.082
Bldg. Type: NA
Condition: NA
Bldg. Size: NA

Owner: HOLYOKE MACHINE

**COMPANY INC** 

**Address:** PO BOX 988

HOLYOKE, MA 01041

**Total Value:** \$3,800 **Land:** \$3,200 **Building:** \$ 0

#### Area #8 - South Holyoke

Ward: 2
Zoning: IG
Acres: 0.094
Bldg. Type: NA
Condition: NA
Bldg. Size: NA

Owner: HOLYOKE MACHINE

**COMPANY INC** 

**Address:** PO BOX 988

HOLYOKE, MA 01041

**Total Value:** \$4,600 **Land:** \$3,300 **Building:** \$ 0

#### Area #8 - South Holyoke

Ward: 2
Zoning: IG
Acres: 0.064
Bldg. Type: NA
Condition: NA
Bldg. Size: NA

Owner: HOLYOKE MILLWORK

AND LUMBER COMPANY, INC

**Address:** 518 MAIN ST

HOLYOKE, MA 01040

**Total Value:** \$2,800 **Land:** \$2,800 **Building:** \$ 0

#### Area #8 - South Holyoke

Ward: 2
Zoning: IG
Acres: 0.119
Bldg. Type: PAVING

Condition: NA Bldg. Size: NA

Owner: HOLYOKE MACHINE

**COMPANY INC** 

**Address:** P.O. BOX 988

HOLYOKE, MA 01041-0988

**Total Value:** \$20,300 **Land:** \$15,800 **Building:** \$ 0

#### Area #8 - South Holyoke

Ward: 2
Zoning: IG
Acres: 0.059
Bldg. Type: PAVING

Condition: NA Bldg. Size: NA

Owner: HOLYOKE MACHINE

**COMPANY INC** 

**Address:** PO BOX 988

HOLYOKE, MA 01041

**Total Value:** \$5,100 **Land:** \$2,600 **Building:** \$ 0

#### Area #8 - South Holyoke

 Ward:
 2

 Zoning:
 IG

 Acres:
 0.089

**Bldg. Type:** FENCE-8

**Condition:** NA **Bldg. Size:** NA

Owner: HOLYOKE MACHINE

**COMPANY INC** 

#### Area #8 - South Holyoke

Ward: 2
Zoning: IG
Acres: 0.089

**Bldg. Type:** PAVING **Condition:** NA

**Bldg. Size:** 

Owner: HOLYOKE MACHINE

NA

**COMPANY INC** 

**Address:** PO BOX 988

#### Area #8 - South Holyoke

 Ward:
 2

 Zoning:
 IG

 Acres:
 0.059

Bldg. Type: PAVING

**Condition:** NA **Bldg. Size:** NA

Owner: HOLYOKE MACHINE

**COMPANY INC** 

#### Area #8 - South Holyoke

Ward: 2
Zoning: IG
Acres: 0.059
Bldg. Type: NA
Condition: NA
Bldg. Size: NA

Owner: HOLYOKE MACHINE

**COMPANY INC** 

**Address:** PO BOX 988

HOLYOKE, MA 01041

**Total Value:** \$3,100 **Land:** \$2,600 **Building:** \$ 0

#### Area #8 - South Holyoke

Ward: 2
Zoning: IG
Acres: 0.059
Bldg. Type: NA
Condition: NA
Bldg. Size: NA

Owner: HOLYOKE MACHINE

**COMPANY INC** 

**Address:** PO BOX 988

HOLYOKE, MA 01041

**Total Value:** \$3,900 **Land:** \$2,600 **Building:** \$ 0