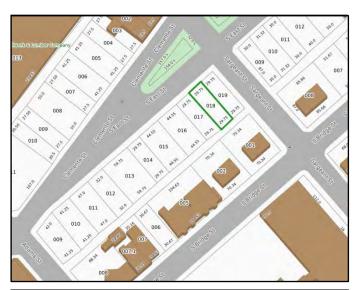

### **Clemente St**

029-09-009

#### Area #8 - South Holyoke

Ward: 2
Zoning: IG
Acres: 0.080
Bldg. Type: NA
Condition: NA
Bldg. Size: NA

Owner: HOLYOKE MACHINE

**COMPANY INC** 

**Address:** PO BOX 988

HOLYOKE, MA 01041

**Total Value:** \$3,200 **Land:** \$3,200 **Building:** \$ 0

Vacant? Yes Tax Title? No

**Action:** Acquisition

### **Description:**

029-09-010

#### Area #8 - South Holyoke

Ward: 2
Zoning: IG
Acres: 0.082
Bldg. Type: NA
Condition: NA
Bldg. Size: NA

Owner: HOLYOKE MACHINE

**COMPANY INC** 

**Address:** PO BOX 988

HOLYOKE, MA 01041

**Total Value:** \$3,800 **Land:** \$3,200 **Building:** \$ 0

### **Description:**

029-09-011

#### Area #8 - South Holyoke

Ward: 2
Zoning: IG
Acres: 0.094
Bldg. Type: NA
Condition: NA
Bldg. Size: NA

Owner: HOLYOKE MACHINE

**COMPANY INC** 

**Address:** PO BOX 988

HOLYOKE, MA 01041

**Total Value:** \$4,600 **Land:** \$3,300 **Building:** \$ 0

### **Description:**

029-09-012

#### Area #8 - South Holyoke

Ward: 2
Zoning: IG
Acres: 0.064
Bldg. Type: NA
Condition: NA
Bldg. Size: NA

Owner: HOLYOKE MILLWORK

AND LUMBER COMPANY, INC

**Address:** 518 MAIN ST

HOLYOKE, MA 01040

**Total Value:** \$2,800 **Land:** \$2,800 **Building:** \$ 0

**Vacant?** Yes **Tax Title?** No

**Action:** Acquisition

### **Description:**

029-09-013

#### Area #8 - South Holyoke

Ward: 2
Zoning: IG
Acres: 0.119
Bldg. Type: PAVING

Condition: NA Bldg. Size: NA

Owner: HOLYOKE MACHINE

**COMPANY INC** 

**Address:** P.O. BOX 988

HOLYOKE, MA 01041-0988

**Total Value:** \$20,300 **Land:** \$15,800 **Building:** \$ 0

### **Description:**

029-09-014

#### Area #8 - South Holyoke

Ward: 2
Zoning: IG
Acres: 0.059
Bldg. Type: PAVING

Condition: NA Bldg. Size: NA

Owner: HOLYOKE MACHINE

**COMPANY INC** 

**Address:** PO BOX 988

HOLYOKE, MA 01041

**Total Value:** \$5,100 **Land:** \$2,600 **Building:** \$ 0

### **Description:**

029-09-015

#### Area #8 - South Holyoke

 Ward:
 2

 Zoning:
 IG

 Acres:
 0.089

**Bldg. Type:** FENCE-8

**Condition:** NA **Bldg. Size:** NA

Owner: HOLYOKE MACHINE

**COMPANY INC** 

**Address:** PO BOX 988

HOLYOKE, MA 01041

**Total Value:** \$6,400 **Land:** \$3,300 **Building:** \$ 0

Vacant? Yes Tax Title? No

**Action:** Acquisition

### **Description:**

029-09-016

#### Area #8 - South Holyoke

Ward: 2
Zoning: IG
Acres: 0.089

**Bldg. Type:** PAVING **Condition:** NA

**Bldg. Size:** 

Owner: HOLYOKE MACHINE

NA

**COMPANY INC** 

**Address:** PO BOX 988

HOLYOKE, MA 01041

**Total Value:** \$6,400 **Land:** \$3,300 **Building:** \$ 0

Vacant? Yes Tax Title? No

**Action:** Acquisition

### **Description:**

029-09-017

#### Area #8 - South Holyoke

 Ward:
 2

 Zoning:
 IG

 Acres:
 0.059

Bldg. Type: PAVING

**Condition:** NA **Bldg. Size:** NA

Owner: HOLYOKE MACHINE

**COMPANY INC** 

**Address:** PO BOX 988

HOLYOKE, MA 01041

**Total Value:** \$5,300 **Land:** \$2,600 **Building:** \$ 0

Vacant? Yes Tax Title? No

**Action:** Acquisition

### **Description:**

029-09-018

#### Area #8 - South Holyoke

Ward: 2
Zoning: IG
Acres: 0.059
Bldg. Type: NA
Condition: NA
Bldg. Size: NA

Owner: HOLYOKE MACHINE

**COMPANY INC** 

**Address:** PO BOX 988

HOLYOKE, MA 01041

**Total Value:** \$3,100 **Land:** \$2,600 **Building:** \$ 0

### **Description:**

029-09-019

#### Area #8 - South Holyoke

Ward: 2
Zoning: IG
Acres: 0.059
Bldg. Type: NA
Condition: NA
Bldg. Size: NA

Owner: HOLYOKE MACHINE

**COMPANY INC** 

**Address:** PO BOX 988

HOLYOKE, MA 01041

**Total Value:** \$3,900 **Land:** \$2,600 **Building:** \$ 0