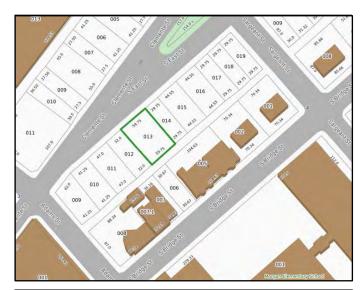

# 55 Hamilton

028-03-006

#### Area #8 - South Holyoke

Ward: 2
Zoning: DR
Acres: 0.080
Bldg. Type: NA
Condition: NA
Bldg. Size: NA

Owner: HOLYOKE CITY OF

**TAKING** 

**Address:** CITY HALL ANNEX

LAW DEPT

HOLYOKE, MA 01040

**Total Value:** \$31,500 **Land:** \$31,500 **Building:** \$ 0

**Vacant?** Yes **Tax Title?** No

**Action:** Transfer

### **Description:**

This parcel contributes to the appearance of neglect and blight in neighborhood. It should be utilized as part of the South Holyoke Housing project.