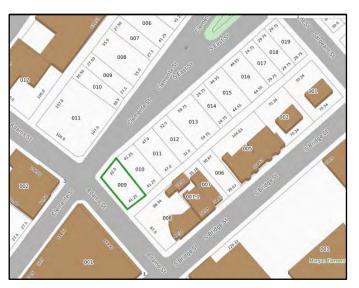

# 607 S Bridge St

029-09-008

### Area #8 - South Holyoke

**Ward:** 2 **Zoning:** IG **Acres:** 0.176

**Bldg. Type:** REPAIR GAR

**Condition:** Poor

**Bldg. Size:** 1,914 GSF

Owner: CHARLAND NELSON

**Address:** 605 S BRIDGE ST

HOLYOKE, MA 01040

**Total Value:** \$42,600 **Land:** \$24,200 **Building:** \$12,500

Vacant? No Tax Title? No

**Action:** Acquisition

### **Description:**

This highly visible corner lot has potential for improvements that are more compatible with the residential character and plans underway for South Holyoke. Redevelopment of this property, in conjunction with other area improvements, would help improve the quality of life in the neighborhood.