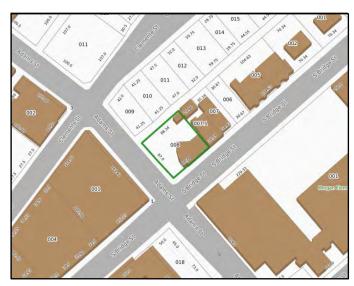

# 603 S Bridge St

029-09-007

#### Area #8 - South Holyoke

**Ward:** 2 **Zoning:** BH **Acres:** 0.070

**Bldg. Type:** REPAIR GAR

**Condition:** Fair

**Bldg. Size:** 1,360 GSF

Owner: NELSONS AUTO BODY,

INC.

**Address:** 607 S BRIDGE ST

HOLYOKE, MA 01040

**Total Value:** \$40,400 **Land:** \$20,100 **Building:** \$19,900

Vacant? No Tax Title? No

**Action:** Acquisition

### **Description:**

Auto use at this location is not compatible with the residential character of the area.

Redevelopment of this property, either on its own or in conjunction with neighboring residential lots, would increase local property values and quality of life on the surrounding area.