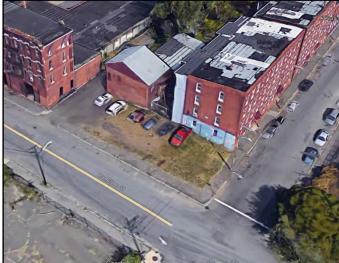

# 163 Clemente St

028-04-001

#### Area #8 - South Holyoke

Ward: 2
Zoning: DR
Acres: 0.239
Bldg. Type: PAVING

Condition: NA Bldg. Size: NA

Owner: GREEK ORTHODOX

COMMUNITY HOLY TRINITY CHURCH INC

**Address:** 410 MAIN ST

HOLYOKE, MA 01040

**Total Value:** \$40,300 **Land:** \$26,000 **Building:** \$ 0

Vacant? No (parking lot)

Tax Title? No

**Action:** Acquisition

### **Description:**

This parcel is a parking lot for Trinity Orthodox Church. It is a highly visible site on Carlos Vega Park that has been identified for redevelopment into housing as part of the South Holyoke Housing initiative. A land exchange should be negotiated with Trinity Orthodox Church to provide their parking needs at a better location and provide this parcel for the South Holyoke Housing project.