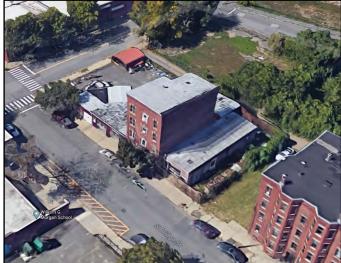

# 603 S Bridge St

029-09-007

#### Area #8 - South Holyoke

**Ward:** 2 **Zoning:** BH **Acres:** 0.070

**Bldg. Type:** REPAIR GAR

**Condition:** Fair

**Bldg. Size:** 1,360 GSF

Owner: NELSONS AUTO BODY,

INC.

**Address:** 607 S BRIDGE ST

HOLYOKE, MA 01040

**Total Value:** \$40,400 **Land:** \$20,100 **Building:** \$19,900

Vacant? No Tax Title? No

**Action:** Acquisition

### **Description:**

Auto use at this location is not compatible with the residential character of the area.

Redevelopment of this property, either on its own or in conjunction with neighboring residential lots, would increase local property values and quality of life on the surrounding area.