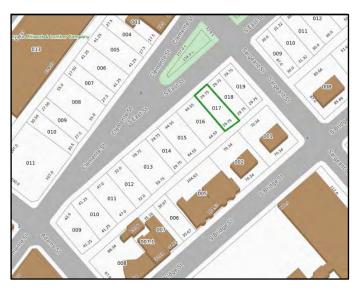

### **Clemente St**

029-09-009

#### Area #8 - South Holyoke

Ward: 2
Zoning: IG
Acres: 0.080
Bldg. Type: NA
Condition: NA
Bldg. Size: NA

Owner: HOLYOKE MACHINE

**COMPANY INC** 

**Address:** PO BOX 988

HOLYOKE, MA 01041

**Total Value:** \$3,200 **Land:** \$3,200 **Building:** \$ 0

#### Area #8 - South Holyoke

Ward: 2
Zoning: IG
Acres: 0.082
Bldg. Type: NA
Condition: NA
Bldg. Size: NA

Owner: HOLYOKE MACHINE

**COMPANY INC** 

**Address:** PO BOX 988

HOLYOKE, MA 01041

**Total Value:** \$3,800 **Land:** \$3,200 **Building:** \$ 0

#### Area #8 - South Holyoke

Ward: 2
Zoning: IG
Acres: 0.094
Bldg. Type: NA
Condition: NA
Bldg. Size: NA

Owner: HOLYOKE MACHINE

**COMPANY INC** 

**Address:** PO BOX 988

HOLYOKE, MA 01041

**Total Value:** \$4,600 **Land:** \$3,300 **Building:** \$ 0

#### Area #8 - South Holyoke

Ward: 2
Zoning: IG
Acres: 0.064
Bldg. Type: NA
Condition: NA
Bldg. Size: NA

Owner: HOLYOKE MILLWORK

AND LUMBER COMPANY, INC

**Address:** 518 MAIN ST

HOLYOKE, MA 01040

**Total Value:** \$2,800 **Land:** \$2,800 **Building:** \$ 0

#### Area #8 - South Holyoke

Ward: 2
Zoning: IG
Acres: 0.119
Bldg. Type: PAVING

Condition: NA Bldg. Size: NA

Owner: HOLYOKE MACHINE

**COMPANY INC** 

**Address:** P.O. BOX 988

HOLYOKE, MA 01041-0988

**Total Value:** \$20,300 **Land:** \$15,800 **Building:** \$ 0

#### Area #8 - South Holyoke

Ward: 2
Zoning: IG
Acres: 0.059
Bldg. Type: PAVING

Condition: NA Bldg. Size: NA

Owner: HOLYOKE MACHINE

**COMPANY INC** 

**Address:** PO BOX 988

HOLYOKE, MA 01041

**Total Value:** \$5,100 **Land:** \$2,600 **Building:** \$ 0

#### Area #8 - South Holyoke

 Ward:
 2

 Zoning:
 IG

 Acres:
 0.089

**Bldg. Type:** FENCE-8

**Condition:** NA **Bldg. Size:** NA

Owner: HOLYOKE MACHINE

**COMPANY INC** 

#### Area #8 - South Holyoke

Ward: 2
Zoning: IG
Acres: 0.089

**Bldg. Type:** PAVING **Condition:** NA

**Bldg. Size:** 

Owner: HOLYOKE MACHINE

NA

**COMPANY INC** 

**Address:** PO BOX 988

#### Area #8 - South Holyoke

 Ward:
 2

 Zoning:
 IG

 Acres:
 0.059

Bldg. Type: PAVING

**Condition:** NA **Bldg. Size:** NA

Owner: HOLYOKE MACHINE

**COMPANY INC** 

#### Area #8 - South Holyoke

Ward: 2
Zoning: IG
Acres: 0.059
Bldg. Type: NA
Condition: NA
Bldg. Size: NA

Owner: HOLYOKE MACHINE

**COMPANY INC** 

**Address:** PO BOX 988

HOLYOKE, MA 01041

**Total Value:** \$3,100 **Land:** \$2,600 **Building:** \$ 0

#### Area #8 - South Holyoke

Ward: 2
Zoning: IG
Acres: 0.059
Bldg. Type: NA
Condition: NA
Bldg. Size: NA

Owner: HOLYOKE MACHINE

**COMPANY INC** 

**Address:** PO BOX 988

HOLYOKE, MA 01041

**Total Value:** \$3,900 **Land:** \$2,600 **Building:** \$ 0