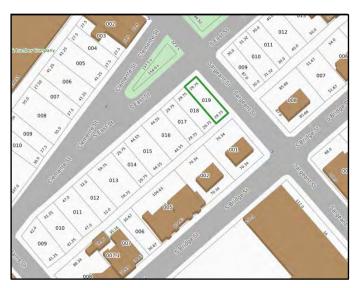

### **Clemente St**

029-09-009

#### Area #8 - South Holyoke

Ward: 2
Zoning: IG
Acres: 0.080
Bldg. Type: NA
Condition: NA
Bldg. Size: NA

Owner: HOLYOKE MACHINE

**COMPANY INC** 

**Address:** PO BOX 988

HOLYOKE, MA 01041

**Total Value:** \$3,200 **Land:** \$3,200 **Building:** \$ 0

Vacant? Yes Tax Title? No

**Action:** Acquisition

### **Description:**

029-09-010