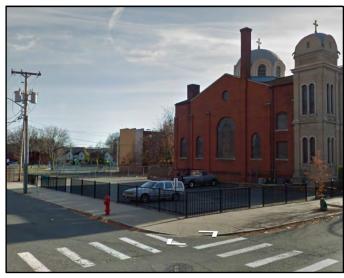

# 163 Clemente St

028-04-001

#### Area #8 - South Holyoke

Ward: 2
Zoning: DR
Acres: 0.239
Bldg. Type: PAVING

Condition: NA Bldg. Size: NA

Owner: GREEK ORTHODOX

COMMUNITY HOLY TRINITY CHURCH INC

**Address:** 410 MAIN ST

HOLYOKE, MA 01040

**Total Value:** \$40,300 **Land:** \$26,000 **Building:** \$ 0

Vacant? No (parking lot)

Tax Title? No

**Action:** Acquisition

### **Description:**

This parcel is a parking lot for Trinity Orthodox Church. It is a highly visible site on Carlos Vega Park that has been identified for redevelopment into housing as part of the South Holyoke Housing initiative. A land exchange should be negotiated with Trinity Orthodox Church to provide their parking needs at a better location and provide this parcel for the South Holyoke Housing project.