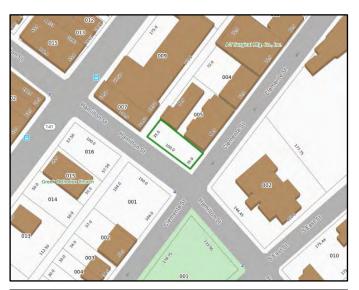

# 163 Clemente St

028-04-001

#### Area #8 - South Holyoke

Ward: 2
Zoning: DR
Acres: 0.239
Bldg. Type: PAVING

Condition: NA Bldg. Size: NA

Owner: GREEK ORTHODOX

COMMUNITY HOLY TRINITY CHURCH INC

**Address:** 410 MAIN ST

HOLYOKE, MA 01040

**Total Value:** \$40,300 **Land:** \$26,000 **Building:** \$ 0

Vacant? No (parking lot)

Tax Title? No

**Action:** Acquisition

### **Description:**

This parcel is a parking lot for Trinity Orthodox Church. It is a highly visible site on Carlos Vega Park that has been identified for redevelopment into housing as part of the South Holyoke Housing initiative. A land exchange should be negotiated with Trinity Orthodox Church to provide their parking needs at a better location and provide this parcel for the South Holyoke Housing project.