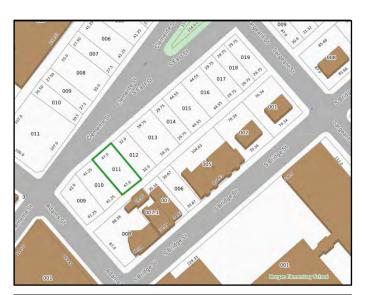

# Area 8 South Holyoke

This area includes the central portion of the South Holyoke neighborhood around Carlos Vega Park. Recommended actions in the area build off the recommendations in the South Holyoke Revitalization Strategy prepared with neighborhood input in 2008. Actions include 6 buildings and 34 land acquisitions resulting in redevelopment, new open space, new housing, roadway improvements and neighborhood retail. Mixed income housing and an emphasis on affordable home ownership will be the priority for housing development. In addition, efforts will be undertaken to improve overall pedestrian access and walkways to enhance neighborhood connectivity and use. In conjunction with pedestrian improvements, improved lighting throughout South Holyoke will be undertaken to improve visibility, improve safety conditions and deter crime. Area 8 has been expanded to Race Street and additional parcels identified for acquisition to support the South Holyoke Homes development project around Carlos Vega Park and abutting uses.