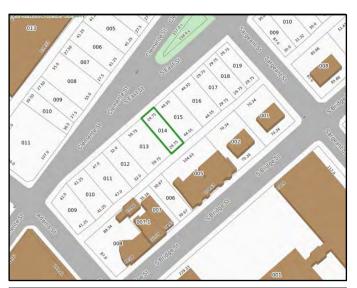

### **Clemente St**

029-09-009

#### Area #8 - South Holyoke

Ward: 2
Zoning: IG
Acres: 0.080
Bldg. Type: NA
Condition: NA
Bldg. Size: NA

Owner: HOLYOKE MACHINE

**COMPANY INC** 

**Address:** PO BOX 988

HOLYOKE, MA 01041

**Total Value:** \$3,200 **Land:** \$3,200 **Building:** \$ 0

Vacant? Yes Tax Title? No

**Action:** Acquisition

### **Description:**

029-09-010