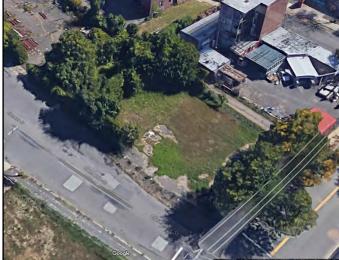

# 163 Clemente St

028-04-001

#### Area #8 - South Holyoke

Ward: 2
Zoning: DR
Acres: 0.239
Bldg. Type: PAVING

Condition: NA Bldg. Size: NA

Owner: GREEK ORTHODOX

COMMUNITY HOLY TRINITY CHURCH INC

**Address:** 410 MAIN ST

HOLYOKE, MA 01040

### **Description:**

This parcel is a parking lot for Trinity Orthodox Church. It is a highly visible site on Carlos Vega Park that has been identified for redevelopment into housing as part of the South Holyoke Housing initiative. A land exchange should be negotiated with Trinity Orthodox Church to provide their parking needs at a better location and provide this parcel for the South Holyoke Housing project.