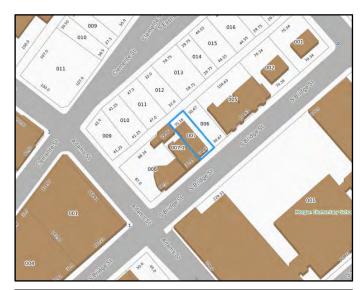

# Area 8 South Holyoke

This area includes the central portion of the South Holyoke neighborhood around Carlos Vega Park. Recommended actions in the area build off the recommendations in the South Holyoke Revitalization Strategy prepared with neighborhood input in 2008. Actions include 6 buildings and 34 land acquisitions resulting in redevelopment, new open space, new housing, roadway improvements and neighborhood retail. Mixed income housing and an emphasis on affordable home ownership will be the priority for housing development. In addition, efforts will be undertaken to improve overall pedestrian access and walkways to enhance neighborhood connectivity and use. In conjunction with pedestrian improvements, improved lighting throughout South Holyoke will be undertaken to improve visibility, improve safety conditions and deter crime. Area 8 has been expanded to Race Street and additional parcels identified for acquisition to support the South Holyoke Homes development project around Carlos Vega Park and abutting uses.