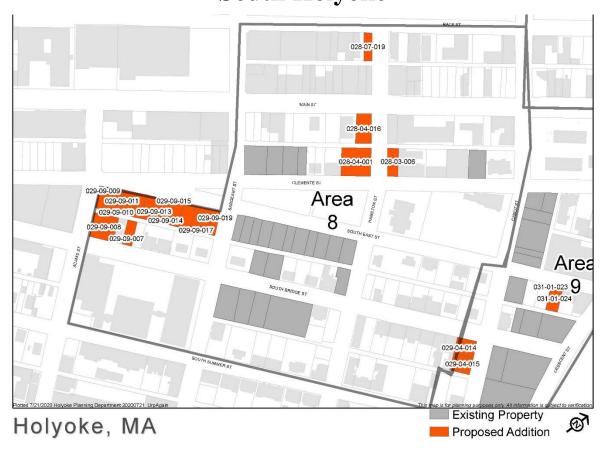

# Area 8 South Holyoke

This area includes the central portion of the South Holyoke neighborhood around Carlos Vega Park. Recommended actions in the area build off the recommendations in the South Holyoke Revitalization Strategy prepared with neighborhood input in 2008. Actions include 6 buildings and 34 land acquisitions resulting in redevelopment, new open space, new housing, roadway improvements and neighborhood retail. Mixed income housing and an emphasis on affordable home ownership will be the priority for housing development. In addition, efforts will be undertaken to improve overall pedestrian access and walkways to enhance neighborhood connectivity and use. In conjunction with pedestrian improvements, improved lighting throughout South Holyoke will be undertaken to improve visibility, improve safety conditions and deter crime. Area 8 has been expanded to Race Street and additional parcels identified for acquisition to support the South Holyoke Homes development project around Carlos Vega Park and abutting uses.