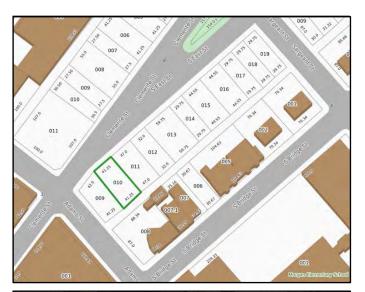

# 163 Clemente St

028-04-001

#### Area #8 - South Holyoke

Ward: 2
Zoning: DR
Acres: 0.239
Bldg. Type: PAVING

Condition: NA Bldg. Size: NA

Owner: GREEK ORTHODOX

COMMUNITY HOLY TRINITY CHURCH INC

**Address:** 410 MAIN ST

HOLYOKE, MA 01040

### **Description:**

This parcel is a parking lot for Trinity Orthodox Church. It is a highly visible site on Carlos Vega Park that has been identified for redevelopment into housing as part of the South Holyoke Housing initiative. A land exchange should be negotiated with Trinity Orthodox Church to provide their parking needs at a better location and provide this parcel for the South Holyoke Housing project.