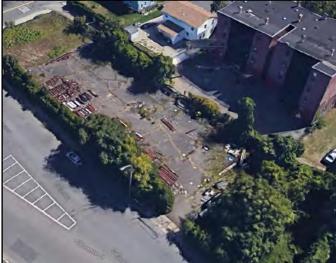

### **Clemente St**

029-09-009

#### Area #8 - South Holyoke

Ward: 2
Zoning: IG
Acres: 0.080
Bldg. Type: NA
Condition: NA
Bldg. Size: NA

Owner: HOLYOKE MACHINE

**COMPANY INC** 

**Address:** PO BOX 988

HOLYOKE, MA 01041

**Total Value:** \$3,200 **Land:** \$3,200 **Building:** \$ 0

Vacant? Yes Tax Title? No

**Action:** Acquisition

### **Description:**

029-09-010