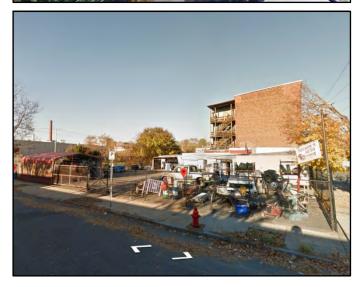

# 603 S Bridge St

029-09-007

#### Area #8 - South Holyoke

**Ward:** 2 **Zoning:** BH **Acres:** 0.070

**Bldg. Type:** REPAIR GAR

**Condition:** Fair

**Bldg. Size:** 1,360 GSF

Owner: NELSONS AUTO BODY,

INC.

**Address:** 607 S BRIDGE ST

HOLYOKE, MA 01040

**Total Value:** \$40,400 **Land:** \$20,100 **Building:** \$19,900

Vacant? No Tax Title? No

**Action:** Acquisition

### **Description:**

Auto use at this location is not compatible with the residential character of the area.

Redevelopment of this property, either on its own or in conjunction with neighboring residential lots, would increase local property values and quality of life on the surrounding area.