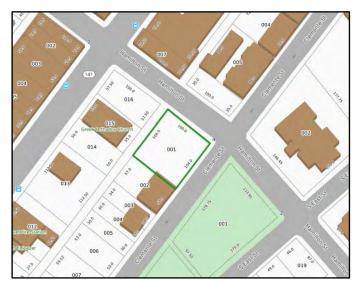

# 163 Clemente St

028-04-001

#### Area #8 - South Holyoke

Ward: 2
Zoning: DR
Acres: 0.239
Bldg. Type: PAVING

Condition: NA Bldg. Size: NA

Owner: GREEK ORTHODOX

COMMUNITY HOLY TRINITY CHURCH INC

**Address:** 410 MAIN ST

HOLYOKE, MA 01040

**Total Value:** \$40,300 **Land:** \$26,000 **Building:** \$ 0

Vacant? No (parking lot)

Tax Title? No

**Action:** Acquisition

### **Description:**

This parcel is a parking lot for Trinity Orthodox Church. It is a highly visible site on Carlos Vega Park that has been identified for redevelopment into housing as part of the South Holyoke Housing initiative. A land exchange should be negotiated with Trinity Orthodox Church to provide their parking needs at a better location and provide this parcel for the South Holyoke Housing project.