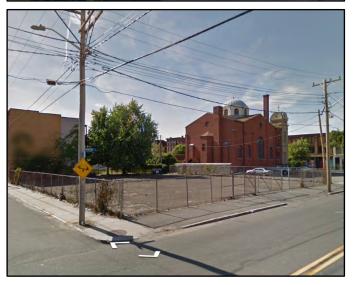

# 163 Clemente St

028-04-001

#### Area #8 - South Holyoke

Ward: 2
Zoning: DR
Acres: 0.239
Bldg. Type: PAVING

Condition: NA Bldg. Size: NA

Owner: GREEK ORTHODOX

COMMUNITY HOLY TRINITY CHURCH INC

**Address:** 410 MAIN ST

HOLYOKE, MA 01040

**Total Value:** \$40,300 **Land:** \$26,000 **Building:** \$ 0

Vacant? No (parking lot)

Tax Title? No

**Action:** Acquisition

### **Description:**

This parcel is a parking lot for Trinity Orthodox Church. It is a highly visible site on Carlos Vega Park that has been identified for redevelopment into housing as part of the South Holyoke Housing initiative. A land exchange should be negotiated with Trinity Orthodox Church to provide their parking needs at a better location and provide this parcel for the South Holyoke Housing project.