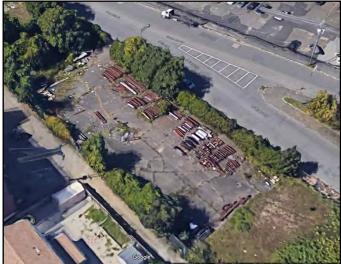

### **Clemente St**

029-09-009

#### Area #8 - South Holyoke

Ward: 2
Zoning: IG
Acres: 0.080
Bldg. Type: NA
Condition: NA
Bldg. Size: NA

Owner: HOLYOKE MACHINE

**COMPANY INC** 

**Address:** PO BOX 988

HOLYOKE, MA 01041

**Total Value:** \$3,200 **Land:** \$3,200 **Building:** \$ 0

Vacant? Yes Tax Title? No

**Action:** Acquisition

### **Description:**

029-09-010

#### Area #8 - South Holyoke

Ward: 2
Zoning: IG
Acres: 0.082
Bldg. Type: NA
Condition: NA
Bldg. Size: NA

Owner: HOLYOKE MACHINE

**COMPANY INC** 

**Address:** PO BOX 988

HOLYOKE, MA 01041

**Total Value:** \$3,800 **Land:** \$3,200 **Building:** \$ 0

### **Description:**

029-09-011

#### Area #8 - South Holyoke

Ward: 2
Zoning: IG
Acres: 0.094
Bldg. Type: NA
Condition: NA
Bldg. Size: NA

Owner: HOLYOKE MACHINE

**COMPANY INC** 

**Address:** PO BOX 988

HOLYOKE, MA 01041

**Total Value:** \$4,600 **Land:** \$3,300 **Building:** \$ 0

### **Description:**

029-09-012

#### Area #8 - South Holyoke

Ward: 2
Zoning: IG
Acres: 0.064
Bldg. Type: NA
Condition: NA
Bldg. Size: NA

Owner: HOLYOKE MILLWORK

AND LUMBER COMPANY, INC

**Address:** 518 MAIN ST

HOLYOKE, MA 01040

**Total Value:** \$2,800 **Land:** \$2,800 **Building:** \$ 0

**Vacant?** Yes **Tax Title?** No

**Action:** Acquisition

### **Description:**

029-09-013

#### Area #8 - South Holyoke

Ward: 2
Zoning: IG
Acres: 0.119
Bldg. Type: PAVING

Condition: NA Bldg. Size: NA

Owner: HOLYOKE MACHINE

**COMPANY INC** 

**Address:** P.O. BOX 988

HOLYOKE, MA 01041-0988

**Total Value:** \$20,300 **Land:** \$15,800 **Building:** \$ 0

### **Description:**

029-09-014

#### Area #8 - South Holyoke

Ward: 2
Zoning: IG
Acres: 0.059
Bldg. Type: PAVING

Condition: NA Bldg. Size: NA

Owner: HOLYOKE MACHINE

**COMPANY INC** 

**Address:** PO BOX 988

HOLYOKE, MA 01041

**Total Value:** \$5,100 **Land:** \$2,600 **Building:** \$ 0

### **Description:**

029-09-015

#### Area #8 - South Holyoke

 Ward:
 2

 Zoning:
 IG

 Acres:
 0.089

**Bldg. Type:** FENCE-8

**Condition:** NA **Bldg. Size:** NA

Owner: HOLYOKE MACHINE

**COMPANY INC** 

**Address:** PO BOX 988

HOLYOKE, MA 01041

**Total Value:** \$6,400 **Land:** \$3,300 **Building:** \$ 0

Vacant? Yes Tax Title? No

**Action:** Acquisition

### **Description:**

029-09-016

#### Area #8 - South Holyoke

Ward: 2
Zoning: IG
Acres: 0.089

**Bldg. Type:** PAVING **Condition:** NA

**Bldg. Size:** 

Owner: HOLYOKE MACHINE

NA

**COMPANY INC** 

**Address:** PO BOX 988

HOLYOKE, MA 01041

**Total Value:** \$6,400 **Land:** \$3,300 **Building:** \$ 0

Vacant? Yes Tax Title? No

**Action:** Acquisition

### **Description:**

029-09-017

#### Area #8 - South Holyoke

 Ward:
 2

 Zoning:
 IG

 Acres:
 0.059

Bldg. Type: PAVING

**Condition:** NA **Bldg. Size:** NA

Owner: HOLYOKE MACHINE

**COMPANY INC** 

**Address:** PO BOX 988

HOLYOKE, MA 01041

**Total Value:** \$5,300 **Land:** \$2,600 **Building:** \$ 0

Vacant? Yes Tax Title? No

**Action:** Acquisition

### **Description:**

029-09-018

#### Area #8 - South Holyoke

Ward: 2
Zoning: IG
Acres: 0.059
Bldg. Type: NA
Condition: NA
Bldg. Size: NA

Owner: HOLYOKE MACHINE

**COMPANY INC** 

**Address:** PO BOX 988

HOLYOKE, MA 01041

**Total Value:** \$3,100 **Land:** \$2,600 **Building:** \$ 0

### **Description:**

029-09-019

#### Area #8 - South Holyoke

Ward: 2
Zoning: IG
Acres: 0.059
Bldg. Type: NA
Condition: NA
Bldg. Size: NA

Owner: HOLYOKE MACHINE

**COMPANY INC** 

**Address:** PO BOX 988

HOLYOKE, MA 01041

**Total Value:** \$3,900 **Land:** \$2,600 **Building:** \$ 0