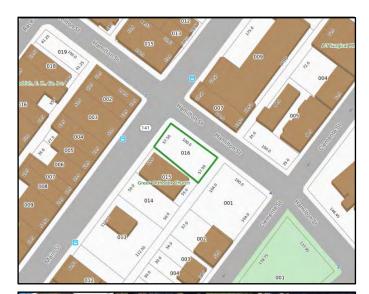

# 163 Clemente St

028-04-001

#### Area #8 - South Holyoke

Ward: 2
Zoning: DR
Acres: 0.239
Bldg. Type: PAVING

Condition: NA Bldg. Size: NA

Owner: GREEK ORTHODOX

COMMUNITY HOLY TRINITY CHURCH INC

**Address:** 410 MAIN ST

HOLYOKE, MA 01040

**Total Value:** \$40,300 **Land:** \$26,000 **Building:** \$ 0

Vacant? No (parking lot)

Tax Title? No

**Action:** Acquisition

### **Description:**

This parcel is a parking lot for Trinity Orthodox Church. It is a highly visible site on Carlos Vega Park that has been identified for redevelopment into housing as part of the South Holyoke Housing initiative. A land exchange should be negotiated with Trinity Orthodox Church to provide their parking needs at a better location and provide this parcel for the South Holyoke Housing project.