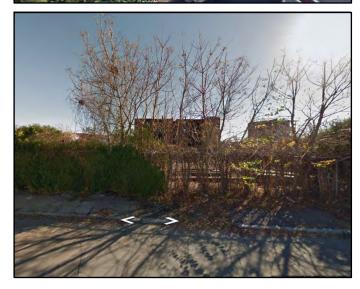

# 163 Clemente St

028-04-001

#### Area #8 - South Holyoke

Ward: 2
Zoning: DR
Acres: 0.239
Bldg. Type: PAVING

Condition: NA Bldg. Size: NA

Owner: GREEK ORTHODOX

COMMUNITY HOLY TRINITY CHURCH INC

**Address:** 410 MAIN ST

HOLYOKE, MA 01040

**Total Value:** \$40,300 **Land:** \$26,000 **Building:** \$ 0

Vacant? No (parking lot)

Tax Title? No

**Action:** Acquisition

### **Description:**

This parcel is a parking lot for Trinity Orthodox Church. It is a highly visible site on Carlos Vega Park that has been identified for redevelopment into housing as part of the South Holyoke Housing initiative. A land exchange should be negotiated with Trinity Orthodox Church to provide their parking needs at a better location and provide this parcel for the South Holyoke Housing project.