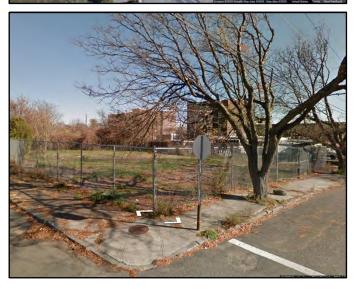

# 163 Clemente St

028-04-001

#### Area #8 - South Holyoke

Ward: 2
Zoning: DR
Acres: 0.239
Bldg. Type: PAVING

Condition: NA Bldg. Size: NA

Owner: GREEK ORTHODOX

COMMUNITY HOLY TRINITY CHURCH INC

**Address:** 410 MAIN ST

HOLYOKE, MA 01040

### **Description:**

This parcel is a parking lot for Trinity Orthodox Church. It is a highly visible site on Carlos Vega Park that has been identified for redevelopment into housing as part of the South Holyoke Housing initiative. A land exchange should be negotiated with Trinity Orthodox Church to provide their parking needs at a better location and provide this parcel for the South Holyoke Housing project.