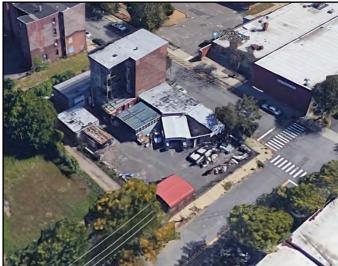

# 603 S Bridge St

029-09-007

#### Area #8 - South Holyoke

**Ward:** 2 **Zoning:** BH **Acres:** 0.070

**Bldg. Type:** REPAIR GAR

**Condition:** Fair

**Bldg. Size:** 1,360 GSF

Owner: NELSONS AUTO BODY,

INC.

**Address:** 607 S BRIDGE ST

HOLYOKE, MA 01040

**Total Value:** \$40,400 **Land:** \$20,100 **Building:** \$19,900

Vacant? No Tax Title? No

**Action:** Acquisition

### **Description:**

Auto use at this location is not compatible with the residential character of the area.

Redevelopment of this property, either on its own or in conjunction with neighboring residential lots, would increase local property values and quality of life on the surrounding area.