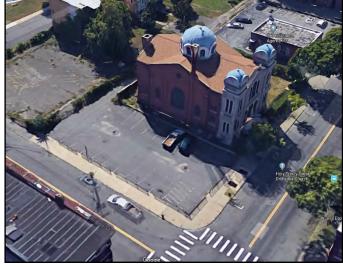

# 163 Clemente St

028-04-001

#### Area #8 - South Holyoke

Ward: 2
Zoning: DR
Acres: 0.239
Bldg. Type: PAVING

Condition: NA Bldg. Size: NA

Owner: GREEK ORTHODOX

COMMUNITY HOLY TRINITY CHURCH INC

**Address:** 410 MAIN ST

HOLYOKE, MA 01040

**Total Value:** \$40,300 **Land:** \$26,000 **Building:** \$ 0

Vacant? No (parking lot)

Tax Title? No

**Action:** Acquisition

### **Description:**

This parcel is a parking lot for Trinity Orthodox Church. It is a highly visible site on Carlos Vega Park that has been identified for redevelopment into housing as part of the South Holyoke Housing initiative. A land exchange should be negotiated with Trinity Orthodox Church to provide their parking needs at a better location and provide this parcel for the South Holyoke Housing project.