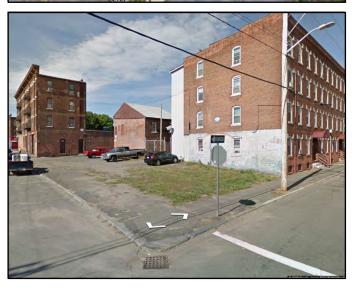

# 163 Clemente St

028-04-001

#### Area #8 - South Holyoke

Ward: 2
Zoning: DR
Acres: 0.239
Bldg. Type: PAVING

Condition: NA Bldg. Size: NA

Owner: GREEK ORTHODOX

COMMUNITY HOLY TRINITY CHURCH INC

**Address:** 410 MAIN ST

HOLYOKE, MA 01040

**Total Value:** \$40,300 **Land:** \$26,000 **Building:** \$ 0

Vacant? No (parking lot)

Tax Title? No

**Action:** Acquisition

### **Description:**

This parcel is a parking lot for Trinity Orthodox Church. It is a highly visible site on Carlos Vega Park that has been identified for redevelopment into housing as part of the South Holyoke Housing initiative. A land exchange should be negotiated with Trinity Orthodox Church to provide their parking needs at a better location and provide this parcel for the South Holyoke Housing project.