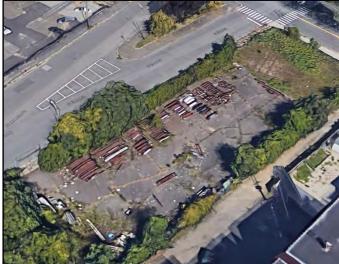

### **Clemente St**

029-09-009

#### Area #8 - South Holyoke

Ward: 2
Zoning: IG
Acres: 0.080
Bldg. Type: NA
Condition: NA
Bldg. Size: NA

Owner: HOLYOKE MACHINE

**COMPANY INC** 

**Address:** PO BOX 988

HOLYOKE, MA 01041

**Total Value:** \$3,200 **Land:** \$3,200 **Building:** \$ 0

Vacant? Yes Tax Title? No

**Action:** Acquisition

### **Description:**

029-09-010