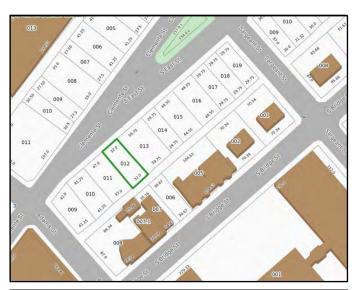

# 55 Hamilton

028-03-006

#### Area #8 - South Holyoke

Ward: 2
Zoning: DR
Acres: 0.080
Bldg. Type: NA
Condition: NA
Bldg. Size: NA

Owner: HOLYOKE CITY OF

**TAKING** 

**Address:** CITY HALL ANNEX

LAW DEPT

HOLYOKE, MA 01040

**Total Value:** \$31,500 **Land:** \$31,500 **Building:** \$ 0

**Vacant?** Yes **Tax Title?** No

**Action:** Transfer

### **Description:**

This parcel contributes to the appearance of neglect and blight in neighborhood. It should be utilized as part of the South Holyoke Housing project.