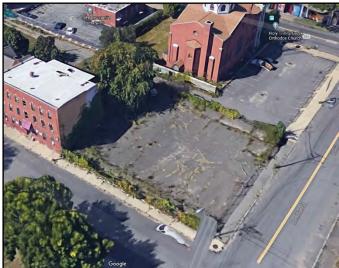

# 163 Clemente St

028-04-001

#### Area #8 - South Holyoke

Ward: 2
Zoning: DR
Acres: 0.239
Bldg. Type: PAVING

Condition: NA Bldg. Size: NA

Owner: GREEK ORTHODOX

COMMUNITY HOLY TRINITY CHURCH INC

**Address:** 410 MAIN ST

HOLYOKE, MA 01040

**Total Value:** \$40,300 **Land:** \$26,000 **Building:** \$ 0

Vacant? No (parking lot)

Tax Title? No

**Action:** Acquisition

### **Description:**

This parcel is a parking lot for Trinity Orthodox Church. It is a highly visible site on Carlos Vega Park that has been identified for redevelopment into housing as part of the South Holyoke Housing initiative. A land exchange should be negotiated with Trinity Orthodox Church to provide their parking needs at a better location and provide this parcel for the South Holyoke Housing project.