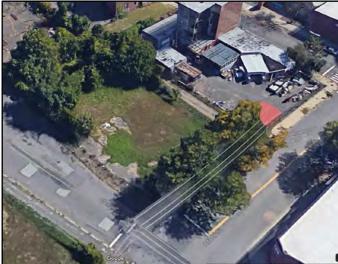

# 163 Clemente St

028-04-001

#### Area #8 - South Holyoke

Ward: 2
Zoning: DR
Acres: 0.239
Bldg. Type: PAVING

Condition: NA Bldg. Size: NA

Owner: GREEK ORTHODOX

COMMUNITY HOLY TRINITY CHURCH INC

**Address:** 410 MAIN ST

HOLYOKE, MA 01040

### **Description:**

This parcel is a parking lot for Trinity Orthodox Church. It is a highly visible site on Carlos Vega Park that has been identified for redevelopment into housing as part of the South Holyoke Housing initiative. A land exchange should be negotiated with Trinity Orthodox Church to provide their parking needs at a better location and provide this parcel for the South Holyoke Housing project.