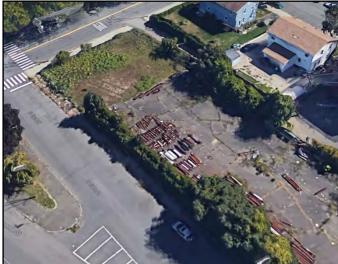

### **Clemente St**

029-09-009

#### Area #8 - South Holyoke

Ward: 2
Zoning: IG
Acres: 0.080
Bldg. Type: NA
Condition: NA
Bldg. Size: NA

Owner: HOLYOKE MACHINE

**COMPANY INC** 

**Address:** PO BOX 988

HOLYOKE, MA 01041

**Total Value:** \$3,200 **Land:** \$3,200 **Building:** \$ 0

Vacant? Yes Tax Title? No

**Action:** Acquisition

### **Description:**

029-09-010

#### Area #8 - South Holyoke

Ward: 2
Zoning: IG
Acres: 0.082
Bldg. Type: NA
Condition: NA
Bldg. Size: NA

Owner: HOLYOKE MACHINE

**COMPANY INC** 

**Address:** PO BOX 988

HOLYOKE, MA 01041

**Total Value:** \$3,800 **Land:** \$3,200 **Building:** \$ 0

### **Description:**

029-09-011

#### Area #8 - South Holyoke

Ward: 2
Zoning: IG
Acres: 0.094
Bldg. Type: NA
Condition: NA
Bldg. Size: NA

Owner: HOLYOKE MACHINE

**COMPANY INC** 

**Address:** PO BOX 988

HOLYOKE, MA 01041

**Total Value:** \$4,600 **Land:** \$3,300 **Building:** \$ 0

### **Description:**

029-09-012

#### Area #8 - South Holyoke

Ward: 2
Zoning: IG
Acres: 0.064
Bldg. Type: NA
Condition: NA
Bldg. Size: NA

Owner: HOLYOKE MILLWORK

AND LUMBER COMPANY, INC

**Address:** 518 MAIN ST

HOLYOKE, MA 01040

**Total Value:** \$2,800 **Land:** \$2,800 **Building:** \$ 0

**Vacant?** Yes **Tax Title?** No

**Action:** Acquisition

### **Description:**

029-09-013

#### Area #8 - South Holyoke

Ward: 2
Zoning: IG
Acres: 0.119
Bldg. Type: PAVING

Condition: NA Bldg. Size: NA

Owner: HOLYOKE MACHINE

**COMPANY INC** 

**Address:** P.O. BOX 988

HOLYOKE, MA 01041-0988

**Total Value:** \$20,300 **Land:** \$15,800 **Building:** \$ 0

### **Description:**

029-09-014

#### Area #8 - South Holyoke

Ward: 2
Zoning: IG
Acres: 0.059
Bldg. Type: PAVING

Condition: NA Bldg. Size: NA

Owner: HOLYOKE MACHINE

**COMPANY INC** 

**Address:** PO BOX 988

HOLYOKE, MA 01041

**Total Value:** \$5,100 **Land:** \$2,600 **Building:** \$ 0

### **Description:**

029-09-015

#### Area #8 - South Holyoke

 Ward:
 2

 Zoning:
 IG

 Acres:
 0.089

**Bldg. Type:** FENCE-8

**Condition:** NA **Bldg. Size:** NA

Owner: HOLYOKE MACHINE

**COMPANY INC** 

**Address:** PO BOX 988

HOLYOKE, MA 01041

**Total Value:** \$6,400 **Land:** \$3,300 **Building:** \$ 0

Vacant? Yes Tax Title? No

**Action:** Acquisition

### **Description:**

029-09-016

#### Area #8 - South Holyoke

Ward: 2
Zoning: IG
Acres: 0.089

**Bldg. Type:** PAVING **Condition:** NA

**Bldg. Size:** 

Owner: HOLYOKE MACHINE

NA

**COMPANY INC** 

**Address:** PO BOX 988

HOLYOKE, MA 01041

**Total Value:** \$6,400 **Land:** \$3,300 **Building:** \$ 0

Vacant? Yes Tax Title? No

**Action:** Acquisition

### **Description:**

029-09-017

#### Area #8 - South Holyoke

 Ward:
 2

 Zoning:
 IG

 Acres:
 0.059

Bldg. Type: PAVING

**Condition:** NA **Bldg. Size:** NA

Owner: HOLYOKE MACHINE

**COMPANY INC** 

**Address:** PO BOX 988

HOLYOKE, MA 01041

**Total Value:** \$5,300 **Land:** \$2,600 **Building:** \$ 0

Vacant? Yes Tax Title? No

**Action:** Acquisition

### **Description:**

029-09-018

#### Area #8 - South Holyoke

Ward: 2
Zoning: IG
Acres: 0.059
Bldg. Type: NA
Condition: NA
Bldg. Size: NA

Owner: HOLYOKE MACHINE

**COMPANY INC** 

**Address:** PO BOX 988

HOLYOKE, MA 01041

**Total Value:** \$3,100 **Land:** \$2,600 **Building:** \$ 0

### **Description:**

029-09-019

#### Area #8 - South Holyoke

Ward: 2
Zoning: IG
Acres: 0.059
Bldg. Type: NA
Condition: NA
Bldg. Size: NA

Owner: HOLYOKE MACHINE

**COMPANY INC** 

**Address:** PO BOX 988

HOLYOKE, MA 01041

**Total Value:** \$3,900 **Land:** \$2,600 **Building:** \$ 0