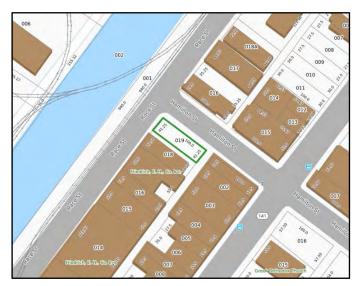

# 163 Clemente St

028-04-001

#### Area #8 - South Holyoke

Ward: 2
Zoning: DR
Acres: 0.239
Bldg. Type: PAVING

Condition: NA Bldg. Size: NA

Owner: GREEK ORTHODOX

COMMUNITY HOLY TRINITY CHURCH INC

**Address:** 410 MAIN ST

HOLYOKE, MA 01040

**Total Value:** \$40,300 **Land:** \$26,000 **Building:** \$ 0

Vacant? No (parking lot)

Tax Title? No

**Action:** Acquisition

### **Description:**

This parcel is a parking lot for Trinity Orthodox Church. It is a highly visible site on Carlos Vega Park that has been identified for redevelopment into housing as part of the South Holyoke Housing initiative. A land exchange should be negotiated with Trinity Orthodox Church to provide their parking needs at a better location and provide this parcel for the South Holyoke Housing project.