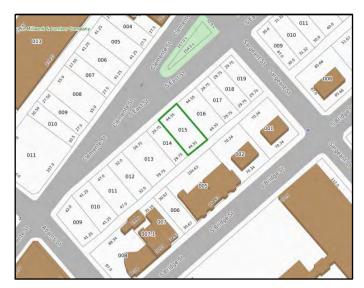

# Area 8 South Holyoke

This area includes the central portion of the South Holyoke neighborhood around Carlos Vega Park. Recommended actions in the area build off the recommendations in the South Holyoke Revitalization Strategy prepared with neighborhood input in 2008. Actions include 6 buildings and 34 land acquisitions resulting in redevelopment, new open space, new housing, roadway improvements and neighborhood retail. Mixed income housing and an emphasis on affordable home ownership will be the priority for housing development. In addition, efforts will be undertaken to improve overall pedestrian access and walkways to enhance neighborhood connectivity and use. In conjunction with pedestrian improvements, improved lighting throughout South Holyoke will be undertaken to improve visibility, improve safety conditions and deter crime. Area 8 has been expanded to Race Street and additional parcels identified for acquisition to support the South Holyoke Homes development project around Carlos Vega Park and abutting uses.

#### Area #8 - South Holyoke

Ward: 2
Zoning: DR
Acres: 0.080
Bldg. Type: NA
Condition: NA
Bldg. Size: NA

Owner: HOLYOKE CITY OF

**TAKING** 

**Address:** CITY HALL ANNEX

LAW DEPT

HOLYOKE, MA 01040

**Total Value:** \$31,500 **Land:** \$31,500 **Building:** \$ 0

**Vacant?** Yes **Tax Title?** No

**Action:** Transfer

### **Description:**

This parcel contributes to the appearance of neglect and blight in neighborhood. It should be utilized as part of the South Holyoke Housing project.