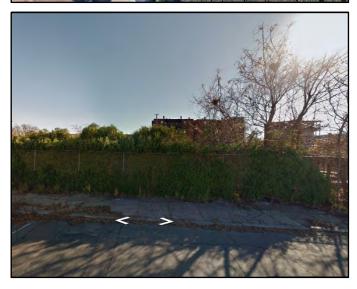

# 163 Clemente St

028-04-001

#### Area #8 - South Holyoke

Ward: 2
Zoning: DR
Acres: 0.239
Bldg. Type: PAVING

Condition: NA Bldg. Size: NA

Owner: GREEK ORTHODOX

COMMUNITY HOLY TRINITY CHURCH INC

**Address:** 410 MAIN ST

HOLYOKE, MA 01040

**Total Value:** \$40,300 **Land:** \$26,000 **Building:** \$ 0

Vacant? No (parking lot)

Tax Title? No

**Action:** Acquisition

### **Description:**

This parcel is a parking lot for Trinity Orthodox Church. It is a highly visible site on Carlos Vega Park that has been identified for redevelopment into housing as part of the South Holyoke Housing initiative. A land exchange should be negotiated with Trinity Orthodox Church to provide their parking needs at a better location and provide this parcel for the South Holyoke Housing project.