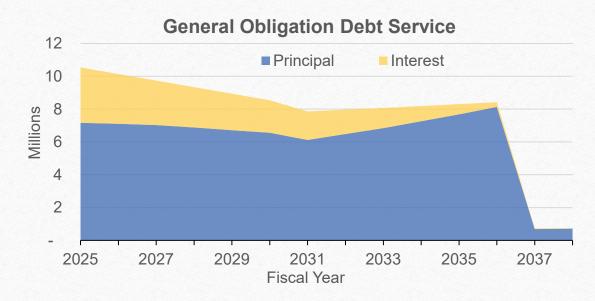

#### Current Debt - General Obligation Bonds

- ❖ FY 2025 debt service is \$10.5MM (approx. \$270K lower than FY 2024.
- ❖ Decreasing debt service structure creates current capacity for debt funded capital improvements while keeping debt service steady.
- ❖ Excludes \$7,122,500 principal and interest payment due on November 1, 2024 on the GO Series 2019 Notes.

|       | Tota       | l General Ob | oligation Debt |
|-------|------------|--------------|----------------|
| FY    | Principal  | Interest     | Debt Service   |
| 2025  | 7,165,000  | 3,376,518    | 10,541,518     |
| 2026  | 7,110,000  | 3,032,719    | 10,142,719     |
| 2027  | 7,025,000  | 2,713,350    | 9,738,350      |
| 2028  | 6,885,000  | 2,459,189    | 9,344,189      |
| 2029  | 6,720,000  | 2,218,689    | 8,938,689      |
| 2030  | 6,560,000  | 1,981,090    | 8,541,090      |
| 2031  | 6,120,000  | 1,740,671    | 7,860,671      |
| 2032  | 6,485,000  | 1,492,900    | 7,977,900      |
| 2033  | 6,845,000  | 1,231,455    | 8,076,455      |
| 2034  | 7,260,000  | 932,018      | 8,192,018      |
| 2035  | 7,685,000  | 616,390      | 8,301,390      |
| 2036  | 8,135,000  | 283,223      | 8,418,223      |
| 2037  | 685,000    | 51,372       | 736,372        |
| 2038  | 720,000    | 17,406       | 737,406        |
| Total | 85,400,000 | 22,146,989   | 107,546,989    |