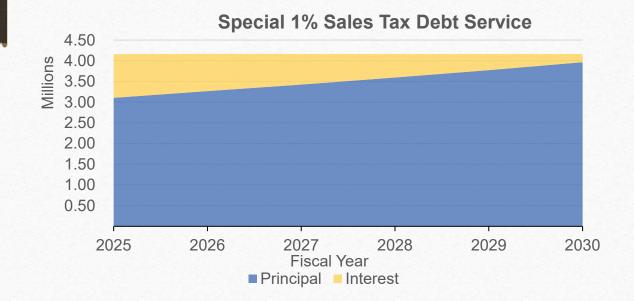

#### Current Debt – Special 1% Sales Tax Bonds

- ➤ The City issued its Special 1% Sales Tax Bonds in 2020 in an aggregate principal amount of \$32,140,000.
  - Currently outstanding in the amount of \$21,130,000 with a principal payment coming due on September 1, 2023.
- Debt was issued as "level debt service" with annual debt service of approx. \$4.2MM each year.

|       | Total Special 1% Sales Tax Debt |           |              |  |  |  |  |  |
|-------|---------------------------------|-----------|--------------|--|--|--|--|--|
| FY    | Principal                       | Interest  | Debt Service |  |  |  |  |  |
| 2025  | 3,105,000                       | 1,056,500 | 4,161,500    |  |  |  |  |  |
| 2026  | 3,265,000                       | 901,250   | 4,166,250    |  |  |  |  |  |
| 2027  | 3,425,000                       | 738,000   | 4,163,000    |  |  |  |  |  |
| 2028  | 3,595,000                       | 566,750   | 4,161,750    |  |  |  |  |  |
| 2029  | 3,775,000                       | 387,000   | 4,162,000    |  |  |  |  |  |
| 2030  | 3,965,000                       | 198,250   | 4,163,250    |  |  |  |  |  |
| Total | 21,130,000                      | 3,847,750 | 24,977,750   |  |  |  |  |  |