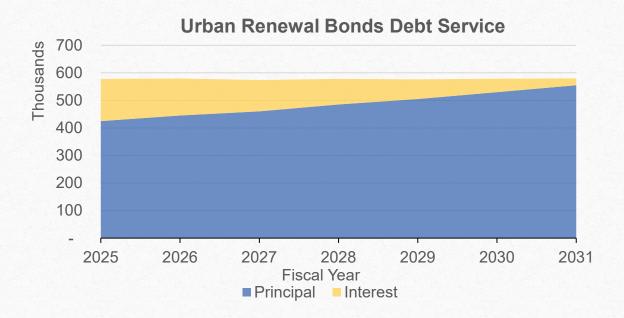

| Series Name                     | Tax Status           | Issue Size  | <b>Delivery Date</b> | Final Maturity | Outstanding Par | Call Date    |
|---------------------------------|----------------------|-------------|----------------------|----------------|-----------------|--------------|
| General Obligation              |                      |             |                      |                |                 |              |
| Series 2013                     | Tax-Exempt           | 64,940,000  | 2/28/13              | 3/1/36         | 50,255,000      | 3/1/2023     |
| Series 2015A                    | Tax-Exempt           | 17,465,000  | 12/17/15             | 5/1/36         | 16,735,000      | 5/1/2025     |
| Series 2019                     | Tax-Exempt           | 7,000,000   | 10/16/19             | 11/1/24        | 7,000,000       |              |
| Series 2021                     | Tax-Exempt           | 16,920,000  | 2/25/21              | 3/1/30         | 10,910,000      |              |
| Series 2023                     | Tax-Exempt           | 7,500,000   | 12/22/22             | 12/1/37        | 9,500,000       | 12/1/2029    |
| Total                           |                      | 113,825,000 |                      |                | 94,400,000      |              |
| Special 1% Sales Tax            |                      |             |                      |                |                 |              |
| Series 2020                     | Tax-Exempt           | 32,140,000  | 8/31/20              | 9/1/30         | 21,130,000      | -            |
| Total                           | ,                    | 32,140,000  |                      |                | 21,130,000      |              |
| Fav In average Financians       |                      |             |                      |                |                 |              |
| Tax Increment Financings        | Tay Evanant          | 4.040.000   | 40/20/40             | 2/4/20         | 1.040.000       | Am. / Time a |
| Series 2010B TIF                | Tax-Exempt           | 1,040,000   | 12/30/10             | 3/1/30         | 1,040,000       | Any Time     |
| Series 2018 (Eastover) TIF      | Tax-Exempt           | 4,447,000   | 8/24/18              | 7/1/33         | 2,946,000       | 7/1/2026     |
| Series 2018 (Westin) TIF        | Tax-Exempt           | 1,750,000   | 10/15/18             | 3/15/29        | 847,000         | 3/15/2026    |
| Series 2019 (Landmark) TIF      | Tax-Exempt           | 1,762,000   | 8/27/19              | 3/1/34         | 1,300,000       | Any Time     |
| Series 2023 (Fondren) TIF       | Tax-Exempt           | 954,000     | 4/27/23              | 3/1/38         | 912,000         | Any Time     |
| Total                           |                      | 9,953,000   |                      |                | 7,045,000       |              |
| Jackson Redevelopment Authority | v - Urban Renewal Be | onds        |                      |                |                 |              |
| Series 2011-A (MDB)             | Tax-Exempt           | 7,165,000   | 6/1/11               | 6/1/31         | 3,405,000       | Any Time     |
| Total                           | ·                    | 7,165,000   |                      |                | 3,405,000       |              |
| Grand Total                     |                      | 163,083,000 |                      |                | 125,980,000     |              |