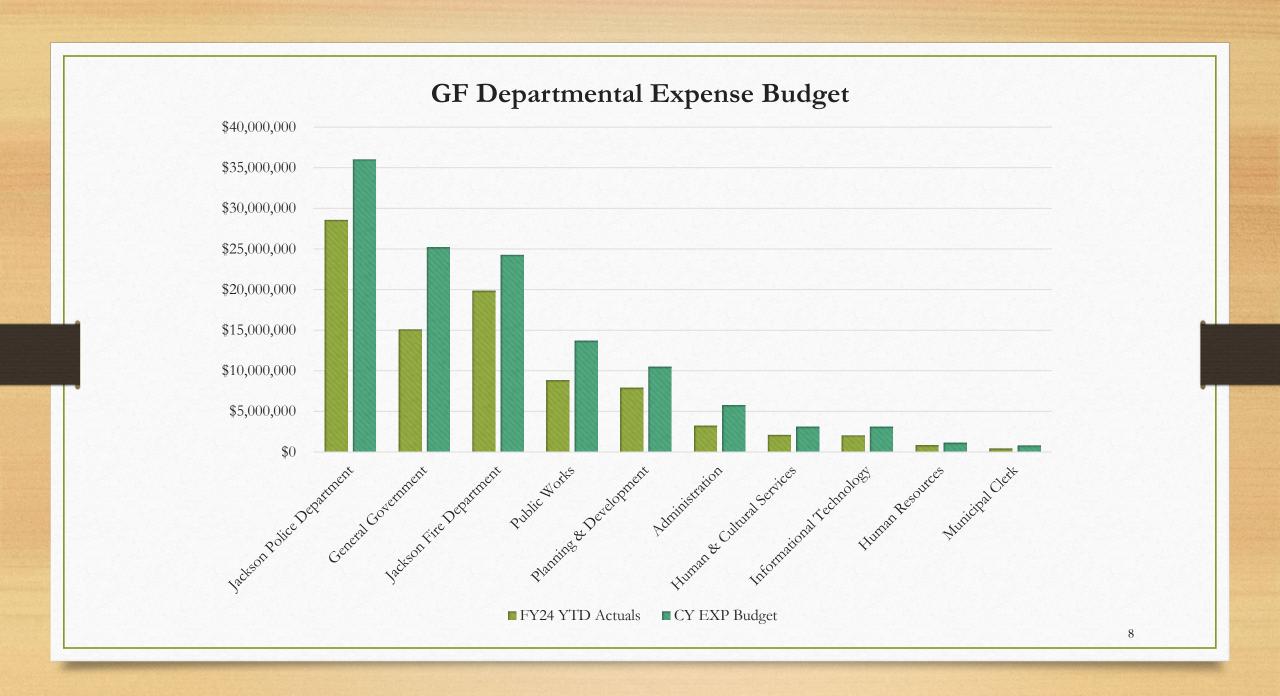

## GF Departmental Expenditures Thru July 2024

| Department                | FY 21 Actuals | FY 22 Actuals | FY 23 Actuals | FY24 YTD Actuals | CY EXP Budget |
|---------------------------|---------------|---------------|---------------|------------------|---------------|
| Administration            | \$3,198,378   | \$3,140,378   | \$3,070,506   | \$3,238,259      | \$5,759,633   |
| Human & Cultural Services | \$3,995,426   | \$2,810,183   | \$2,436,014   | \$2,081,260      | \$3,117,379   |
| Jackson Fire Department   | \$16,195,619  | \$17,913,279  | \$18,119,779  | \$19,830,817     | \$24,250,475  |
| Jackson Police Department | \$24,183,633  | \$24,218,358  | \$23,444,161  | \$28,562,259     | \$36,009,952  |
| Public Works              | \$7,637,903   | \$8,330,084   | \$8,243,191   | \$8,816,978      | \$13,687,321  |
| General Government        | \$18,986,135  | \$16,324,254  | \$10,019,147  | \$15,074,480     | \$25,209,888  |
| Municipal Clerk           | \$840,404     | \$493,915     | \$425,901     | \$431,009        | \$801,065     |
| Planning & Development    | \$7,195,613   | \$6,078,208   | \$6,210,670   | \$7,890,373      | \$10,478,257  |
| Human Resources           | \$685,229     | \$802,835     | \$789,671     | \$834,099        | \$1,122,316   |
| Informational Technology  | \$2,140,976   | \$2,257,727   | \$2,558,931   | \$2,029,548      | \$3,087,557   |
| Departmental Totals       | \$85,059,316  | \$82,369,221  | \$75,317,971  | \$88,789,082     | \$123,523,843 |