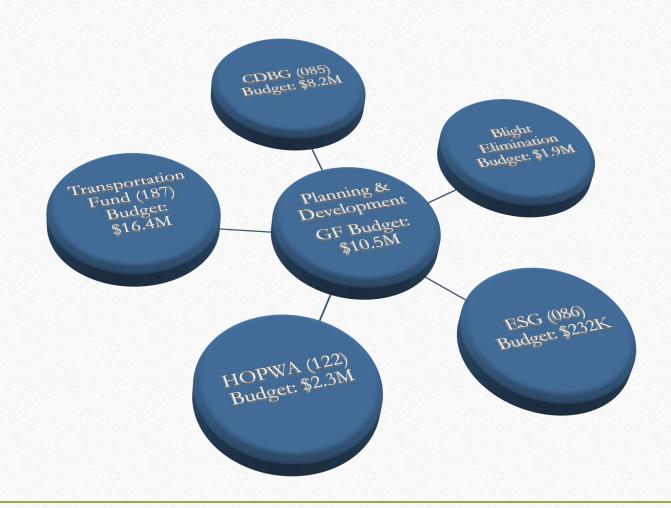

## GF Departmental Expenditures Thru July 2024

| Department                | FY 21 Actuals | FY 22 Actuals | FY 23 Actuals | FY24 YTD Actuals | CY EXP Budget |
|---------------------------|---------------|---------------|---------------|------------------|---------------|
| Administration            | \$3,198,378   | \$3,140,378   | \$3,070,506   | \$3,238,259      | \$5,759,633   |
| Human & Cultural Services | \$3,995,426   | \$2,810,183   | \$2,436,014   | \$2,081,260      | \$3,117,379   |
| Jackson Fire Department   | \$16,195,619  | \$17,913,279  | \$18,119,779  | \$19,830,817     | \$24,250,475  |
| Jackson Police Department | \$24,183,633  | \$24,218,358  | \$23,444,161  | \$28,562,259     | \$36,009,952  |
| Public Works              | \$7,637,903   | \$8,330,084   | \$8,243,191   | \$8,816,978      | \$13,687,321  |
| General Government        | \$18,986,135  | \$16,324,254  | \$10,019,147  | \$15,074,480     | \$25,209,888  |
| Municipal Clerk           | \$840,404     | \$493,915     | \$425,901     | \$431,009        | \$801,065     |
| Planning & Development    | \$7,195,613   | \$6,078,208   | \$6,210,670   | \$7,890,373      | \$10,478,257  |
| Human Resources           | \$685,229     | \$802,835     | \$789,671     | \$834,099        | \$1,122,316   |
| Informational Technology  | \$2,140,976   | \$2,257,727   | \$2,558,931   | \$2,029,548      | \$3,087,557   |
| Departmental Totals       | \$85,059,316  | \$82,369,221  | \$75,317,971  | \$88,789,082     | \$123,523,843 |

## Key Expenditures Thru July 2024

| Public Safety - All Expenses             |                  |                  |                  |                  |                  |
|------------------------------------------|------------------|------------------|------------------|------------------|------------------|
| Department                               | FY 21 Actuals    | FY 22 Actuals    | FY 23 Actuals    | FY24 YTD Actuals | CY EXP Budget    |
| Jackson Fire Department                  | \$20,625,780     | \$20,988,371     | \$19,263,053     | \$20,169,653     | \$25,233,095     |
| Jackson Police Department                | \$25,567,291     | \$24,525,423     | \$24,595,564     | \$29,908,907     | \$38,844,352     |
| Departmental Totals                      | \$46,193,070     | \$45,513,794     | \$43,858,617     | \$50,078,560     | \$64,077,447     |
| Public Works - All Expenses              |                  |                  |                  |                  |                  |
| Department                               | FY 21 Actuals    | FY 22 Actuals    | FY 23 Actuals    | FY24 YTD Actuals | CY EXP Budget    |
| Public Works                             | \$126,817,141.68 | \$114,192,503.57 | \$119,613,247.15 | \$62,682,072.17  | \$324,943,555.74 |
| Departmental Totals                      | \$126,817,142    | \$114,192,504    | \$119,613,247    | \$62,682,072     | \$324,943,556    |
| Human & Cultural Services - All Expenses |                  |                  |                  |                  |                  |
| Department                               | FY 21 Actuals    | FY 22 Actuals    | FY 23 Actuals    | FY24 YTD Actuals | CY EXP Budget    |
| Human & Cultural Services                | \$6,215,715      | \$4,790,406      | \$6,844,049      | \$16,591,236     | \$19,367,211     |
| Departmental Totals                      | \$6,215,715      | \$4,790,406      | \$6,844,049      | \$16,591,236     | \$19,367,211     |
| Planning & Development Services - All Ex | penses           |                  |                  |                  |                  |
| Department                               | FY 21 Actuals    | FY 22 Actuals    | FY 23 Actuals    | FY24 YTD Actuals | CY EXP Budget    |
| Planning & Development                   | \$17,628,070     | \$18,370,266     | \$16,771,040     | \$20,717,444     | \$49,993,268     |
| Departmental Totals                      | \$17,628,070     | \$18,370,266     | \$16,771,040     | \$20,717,444     | \$49,993,268     |