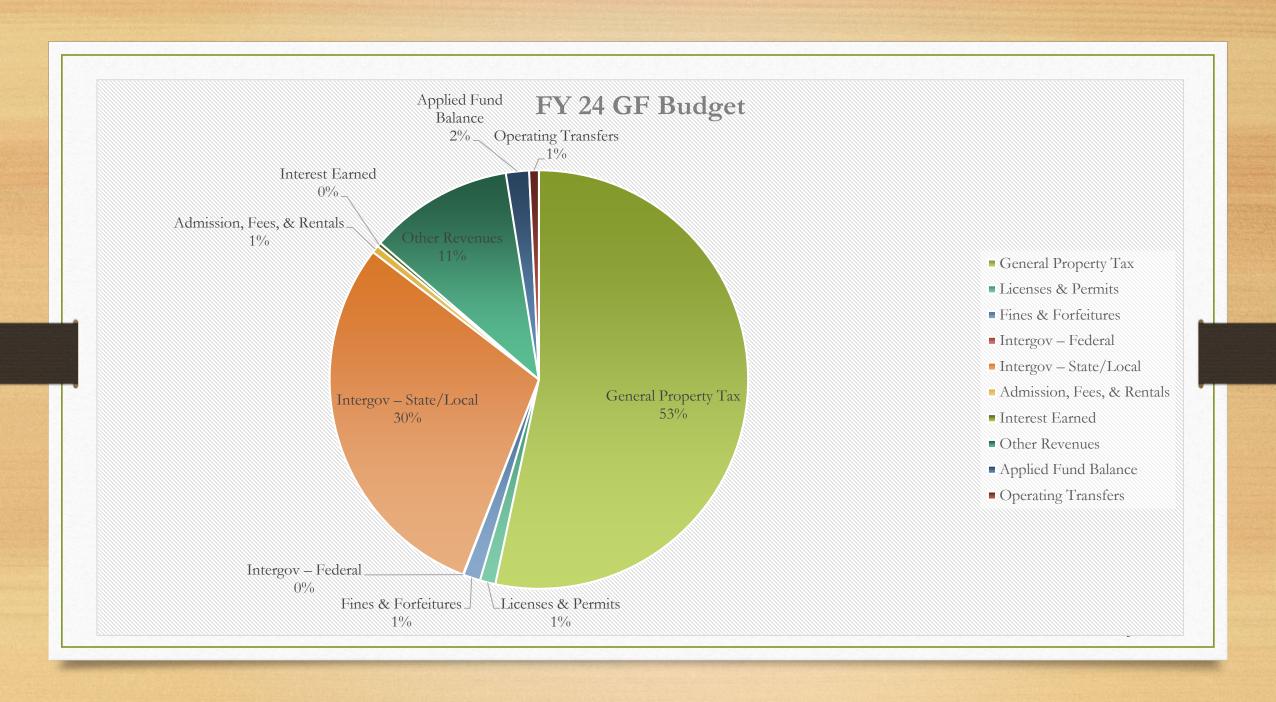

## YTD GF Revenue Summary Thru July 2024

| Revenue Source              | FY 24 Budget  | FY 24 Actuals Thru Jul | % of Budget | FY 23 Actuals Thru July |
|-----------------------------|---------------|------------------------|-------------|-------------------------|
| General Property Tax        | \$65,892,396  | \$59,377,532           | 90.1%       | \$58,522,163            |
| Licenses & Permits          | \$1,484,739   | \$1,180,840            | 79.5%       | \$1,461,282             |
| Fines & Forfeitures         | \$1,632,887   | \$792,437              | 48.5%       | \$786,331               |
| Intergovernmental – Federal | \$59,325      | \$40,744               | 68.7%       | \$19,513                |
| Intergovernmental – State   | \$35,777,100  | \$22,059,021           | 61.7%       | \$28,344,780            |
| Intergovernmental – Local   | \$673,584     | \$1,228,186            | 182.0%      | \$668,484               |
| Admission, Fees, & Rentals  | \$716,611     | \$467,102              | 65.0%       | \$510,914               |
| Interest Earned             | \$379,953     | \$30,788               | 8.1%        | \$116,157               |
| Other Revenues              | \$13,778,533  | \$8,288,018            | 60.2%       | \$11,435,340            |
| Applied Fund Balance        | \$2,205,515   | \$0                    | 0.0%        | \$300,000               |
| Operating Transfers         | \$923,200     | \$78,000               | 8.4%        | \$0                     |
| <b>Total General Fund</b>   | \$123,523,843 | \$93,542,667           | 75.7%       | \$101,564,970           |