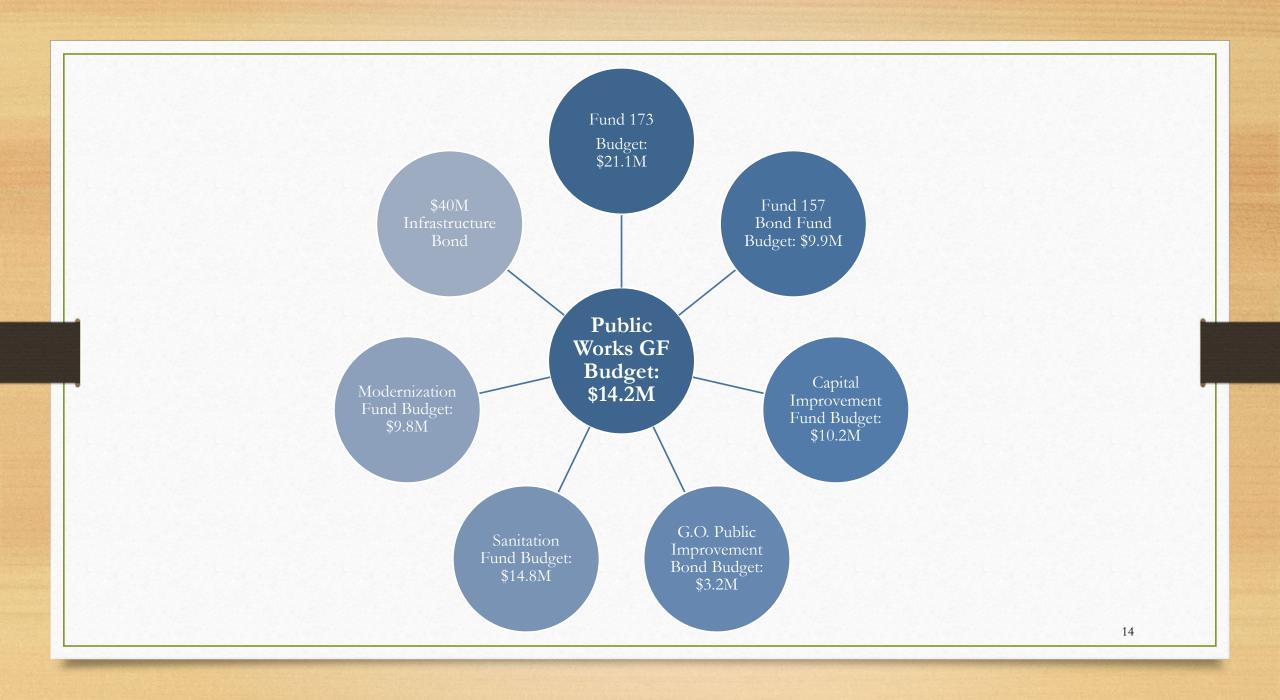

## Other Funds Expense Summary Thru July 2024

| Fund                                  | FY 21 Actuals | FY 22 Actuals | FY 23 Actuals | FY24 YTD Actuals | CY EXP Budget |
|---------------------------------------|---------------|---------------|---------------|------------------|---------------|
| Technology Fund - 0004                | \$8,188,126   | \$4,255,684   | \$3,157,845   | \$2,863,934      | \$4,862,316   |
| Parks & Recreation Fund - 0005        | \$4,666,901   | \$5,051,251   | \$6,092,985   | \$4,748,199      | \$7,110,566   |
| Landfill/Sanitation Fund -0009        | \$9,836,152   | \$9,170,018   | \$8,756,431   | \$10,199,379     | \$15,164,331  |
| Disability Relief Fund - 0055         | \$4,306,664   | \$4,203,533   | \$3,119,174   | \$3,548,482      | \$3,900,893   |
| Employees Group Insurance Fund - 0057 | \$13,744,237  | \$13,652,439  | \$12,067,869  | \$12,524,452     | \$15,882,908  |
| Infrastructure Bond 2020 \$32M - 0157 | \$4,351,440   | \$5,332,392   | \$7,104,982   | \$2,210,389      | \$9,067,059   |
| 1% Infrastructure Tax - 0173          | \$14,937,505  | \$8,266,649   | \$5,720,447   | \$9,251,352      | \$21,057,587  |
| Transportation Fund - 0187            | \$7,885,857   | \$1,652,826   | \$7,327,255   | \$7,413,238      | \$17,528,492  |
| Modernization Tax - 0372              | \$2,211,805   | \$3,355,213   | \$1,835,160   | \$2,405,874      | \$9,857,470   |
| Zoological Park - 0390                | \$1,114,226   | \$1,150,090   | \$1,211,326   | \$1,190,331      | \$1,849,819   |
| ARPA 2021 Fund - 0391                 | \$0           | \$9,428,467   | \$16,133,419  | \$10,642,939     | \$13,299,038  |