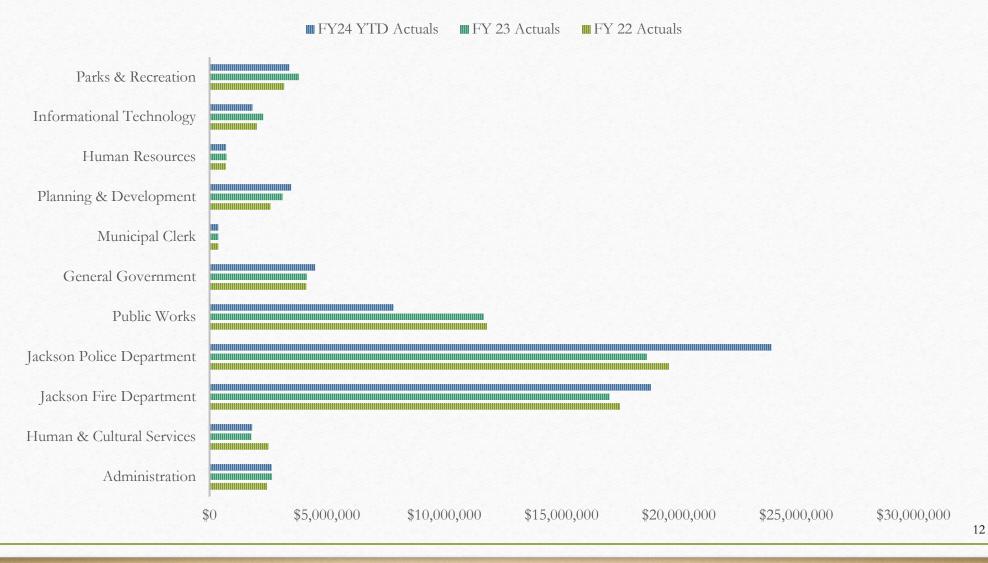

## GF Departmental Expenditures Thru July 2024

| Department                | FY 21 Actuals | FY 22 Actuals | FY 23 Actuals | FY24 YTD Actuals | CY EXP Budget |
|---------------------------|---------------|---------------|---------------|------------------|---------------|
| Administration            | \$3,198,378   | \$3,140,378   | \$3,070,506   | \$3,238,259      | \$5,759,633   |
| Human & Cultural Services | \$3,995,426   | \$2,810,183   | \$2,436,014   | \$2,081,260      | \$3,117,379   |
| Jackson Fire Department   | \$16,195,619  | \$17,913,279  | \$18,119,779  | \$19,830,817     | \$24,250,475  |
| Jackson Police Department | \$24,183,633  | \$24,218,358  | \$23,444,161  | \$28,562,259     | \$36,009,952  |
| Public Works              | \$7,637,903   | \$8,330,084   | \$8,243,191   | \$8,816,978      | \$13,687,321  |
| General Government        | \$18,986,135  | \$16,324,254  | \$10,019,147  | \$15,074,480     | \$25,209,888  |
| Municipal Clerk           | \$840,404     | \$493,915     | \$425,901     | \$431,009        | \$801,065     |
| Planning & Development    | \$7,195,613   | \$6,078,208   | \$6,210,670   | \$7,890,373      | \$10,478,257  |
| Human Resources           | \$685,229     | \$802,835     | \$789,671     | \$834,099        | \$1,122,316   |
| Informational Technology  | \$2,140,976   | \$2,257,727   | \$2,558,931   | \$2,029,548      | \$3,087,557   |
| Departmental Totals       | \$85,059,316  | \$82,369,221  | \$75,317,971  | \$88,789,082     | \$123,523,843 |

## Personal Services Expenditures Thru July 2024

| Department                | FY 21 Actuals | FY 22 Actuals | FY 23 Actuals | FY24 YTD Actuals | CY EXP Budget |
|---------------------------|---------------|---------------|---------------|------------------|---------------|
| Administration            | \$2,471,629   | \$2,437,290   | \$2,658,167   | \$2,645,009      | \$4,306,732   |
| Human & Cultural Services | \$2,470,839   | \$2,498,891   | \$1,781,120   | \$1,809,772      | \$2,550,069   |
| Jackson Fire Department   | \$15,114,008  | \$17,490,222  | \$17,027,108  | \$18,801,570     | \$22,643,637  |
| Jackson Police Department | \$18,989,784  | \$19,565,476  | \$18,628,285  | \$23,934,497     | \$29,411,346  |
| Public Works              | \$10,697,200  | \$11,813,608  | \$11,678,843  | \$7,833,683      | \$13,017,563  |
| General Government        | \$3,674,189   | \$4,117,437   | \$4,138,114   | \$4,500,048      | \$6,006,027   |
| Municipal Clerk           | \$369,417     | \$368,528     | \$363,768     | \$367,292        | \$571,546     |
| Planning & Development    | \$2,503,110   | \$2,586,741   | \$3,106,833   | \$3,472,951      | \$5,372,099   |
| Human Resources           | \$601,528     | \$692,469     | \$713,198     | \$702,049        | \$945,041     |
| Informational Technology  | \$1,929,162   | \$2,013,334   | \$2,280,474   | \$1,828,190      | \$2,518,438   |
| Departmental Totals       | \$58,820,865  | \$63,583,996  | \$62,375,911  | \$65,895,060     | \$87,342,498  |
|                           |               |               |               |                  |               |
| Department                | FY 21 Actuals | FY 22 Actuals | FY 23 Actuals | FY24 YTD Actuals | CY EXP Budget |
| Parks & Recreation        | \$2,823,142   | \$3,175,312   | \$3,794,184   | \$3,397,568      | \$4,828,814   |