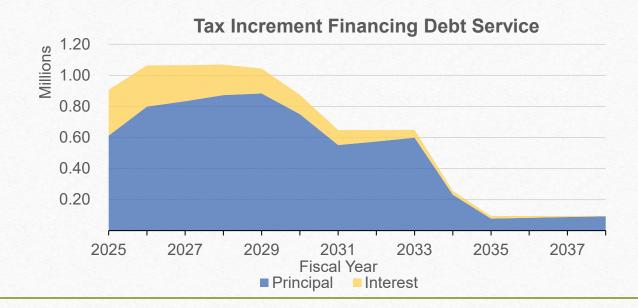

| Series Name                     | Tax Status           | Issue Size  | <b>Delivery Date</b> | Final Maturity | Outstanding Par | Call Date    |
|---------------------------------|----------------------|-------------|----------------------|----------------|-----------------|--------------|
| General Obligation              |                      |             |                      |                |                 |              |
| Series 2013                     | Tax-Exempt           | 64,940,000  | 2/28/13              | 3/1/36         | 50,255,000      | 3/1/2023     |
| Series 2015A                    | Tax-Exempt           | 17,465,000  | 12/17/15             | 5/1/36         | 16,735,000      | 5/1/2025     |
| Series 2019                     | Tax-Exempt           | 7,000,000   | 10/16/19             | 11/1/24        | 7,000,000       |              |
| Series 2021                     | Tax-Exempt           | 16,920,000  | 2/25/21              | 3/1/30         | 10,910,000      |              |
| Series 2023                     | Tax-Exempt           | 7,500,000   | 12/22/22             | 12/1/37        | 9,500,000       | 12/1/2029    |
| Total                           |                      | 113,825,000 |                      |                | 94,400,000      |              |
| Special 1% Sales Tax            |                      |             |                      |                |                 |              |
| Series 2020                     | Tax-Exempt           | 32,140,000  | 8/31/20              | 9/1/30         | 21,130,000      | -            |
| Total                           | ,                    | 32,140,000  |                      |                | 21,130,000      |              |
| Fav In average Financians       |                      |             |                      |                |                 |              |
| Tax Increment Financings        | Tay Evanant          | 4.040.000   | 40/20/40             | 2/4/20         | 1.040.000       | Am. / Time a |
| Series 2010B TIF                | Tax-Exempt           | 1,040,000   | 12/30/10             | 3/1/30         | 1,040,000       | Any Time     |
| Series 2018 (Eastover) TIF      | Tax-Exempt           | 4,447,000   | 8/24/18              | 7/1/33         | 2,946,000       | 7/1/2026     |
| Series 2018 (Westin) TIF        | Tax-Exempt           | 1,750,000   | 10/15/18             | 3/15/29        | 847,000         | 3/15/2026    |
| Series 2019 (Landmark) TIF      | Tax-Exempt           | 1,762,000   | 8/27/19              | 3/1/34         | 1,300,000       | Any Time     |
| Series 2023 (Fondren) TIF       | Tax-Exempt           | 954,000     | 4/27/23              | 3/1/38         | 912,000         | Any Time     |
| Total                           |                      | 9,953,000   |                      |                | 7,045,000       |              |
| Jackson Redevelopment Authority | v - Urban Renewal Be | onds        |                      |                |                 |              |
| Series 2011-A (MDB)             | Tax-Exempt           | 7,165,000   | 6/1/11               | 6/1/31         | 3,405,000       | Any Time     |
| Total                           | ·                    | 7,165,000   |                      |                | 3,405,000       |              |
| Grand Total                     |                      | 163,083,000 |                      |                | 125,980,000     |              |