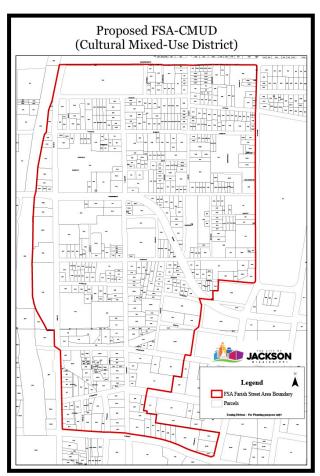

15. Promote the most desirable use of land, that will conserve and enhance the value of land and buildings; thereby, protecting and increasing the City of Jackson's tax revenues;
- 16. Ensure consistency with the Future Land Use, Master Plan and Design Guidelines for the Farish Street District as well as the City of Jackson's Comprehensive Plan;
- 17. Create development bonuses and other incentives to encourage the development of a diverse and complimentary mix of institutions;
- 18. Create pedestrian linkages from the Farish Street Area Cultural Mixed-Use District to other downtown districts within the FSA-CMUD and adjacent areas;

#### 712.01-A Location/Designated Area

The FSA-CMUD is in the northwestern periphery of Downtown Jackson. More specifically, its boundaries are as follows:



Northern Boundary: Southern side of Fortification

Street

Eastern Boundary: Western side of Lamar Street

Southern Boundary: Northern side of Amite Street

Western Boundary: Both sides of Mill Street.

The FSA-CMUD District consists of approximately +/- 189 acres and encompasses approximately 607 parcels of land.

712.02-A Farish Street Area Cultural Mixed Use District Review & Administration

Prior to the issuance of a building permit those properties located within the FSA-CMUD District will be subject to compliance with the Farish Street Historic District Design Guidelines and approval by

the City of Jackson Historic Preservation Commission. Also, the portion of the Farish Street Area Cultural Mixed-Use District that is encompassed within the boundaries of the FSA- CMUD and the Busi