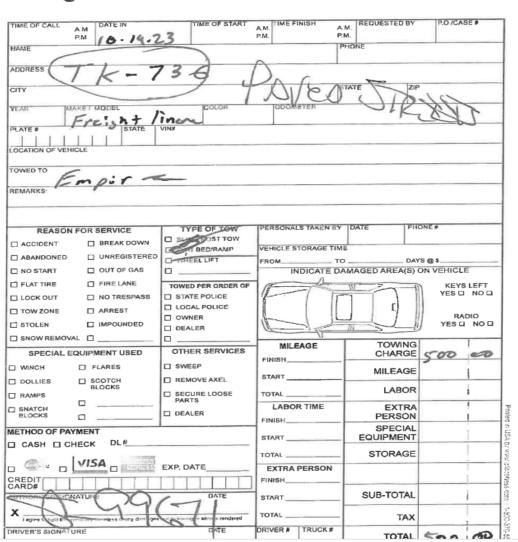

to

City Of Jackson 400063 Steve W

marshallb@jacksonms.gov

Invoice Number: 2574

Invoice Date: August 22, 2023

Payment Due: August 22, 2023

Amount Due (USD): \$245.00

Frice

Dis/Mt

\$245.00

\$245.00

Total:

\$245.00

Amount Due (USD):

\$245.00

Notes / Terms Sheila TR-307



#### INVOICE

On The Way Service 340 Mallory Dr Byram, Mississippi 39272 United States

6019661630

Bill to City Of Jackson 400063

Steve W

marshallb@jacksonms.gov

Invoice Number: 2587

Invoice Date: August 29, 2023

Payment Due: August 29, 2023

Amount Due (USD): \$145,00

Dants

Service Call

tunitality.

Prior

natin!

Service Cal

Dis/mt

\$145.00

\$145.00

Total:

\$145.00

Amount Due (USD):

\$145.00

Notes / Terms Steve TK-735

#### Old School LLC 2600 Medgarevers Blvd Jackson MS 39213

## SERVICE



|                                                                                                                                                                                                                                                                                                                                                                                                        | 2600 Medg