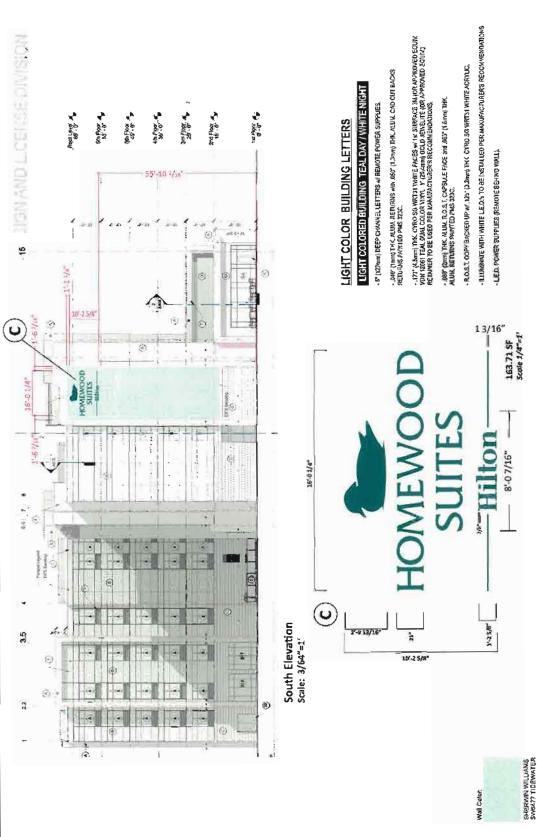

## **PUBLIC HEARING**

- 2. ORDER REQUESTING THE CITY COUNCIL REVIEW AND VOTE TO APPROVE THE SIGN VARIANCE REQUEST FOR SPECTRUM SIP TO ERECT TWO BUILDING SIGNS TOTALING 36 SQUARE FEET WITHIN A CMU-1 ZONE WHICH ONLY ALLOWS A TOTAL OF 15 SQUARE FEET FOR BUILDING SIGNAGE. (WARD 7) (HILLMAN, LUMUMBA)
- 3. ORDER REQUESTING THE CITY COUNCIL REVIEW AND VOTE TO DENY THE SIGN VARIANCE REQUEST FOR SPECTRUM SIP TO ERECT TWO BUILDING SIGNS TOTALING 36 SQUARE FEET WITHIN A CMU-1 ZONE WHICH ONLY ALLOWS A TOTAL OF 15 SQUARE FEET FOR BUILDING SIGNAGE. (WARD 7) (HILLMAN, LUMUMBA)
- 4. ORDER REQUESTING THE CITY COUNCIL REVIEW AND VOTE TO APPROVE THE SIGN VARIANCE REQUEST FOR HOMEWOOD SUITES TO ERECT A MONUMENT SIGN AT 21 SQUARE FEET AND THREE BUILDING SIGNS TOTALING 315 SQUARE FEET WITHIN A UTC ZONE WHICH ONLY ALLOWS A TOTAL OF 15 SQUARE FEET FOR BUILDING SIGNAGE AND 15 SQUARE FEET FOR MONUMENT SIGNS. (WARD 7) (HILLMAN, LUMUMBA)
- 5. ORDER REQUESTING THE CITY COUNCIL REVIEW AND VOTE TO DENY THE SIGN VARIANCE REQUEST FOR HOMEWOOD SUITES TO ERECT A MONUMENT SIGN AT 21 SQUARE FEET AND THREE BUILDING SIGNS TOTALING 315 SQUARE FEET WITHIN A UTC ZONE WHICH ONLY ALLOWS A TOTAL OF 15 SQUARE FEET FOR BUILDING SIGNAGE AND 15 SQUARE FEET FOR MONUMENT SIGN. (WARD 7) (HILLMAN, LUMUMBA)