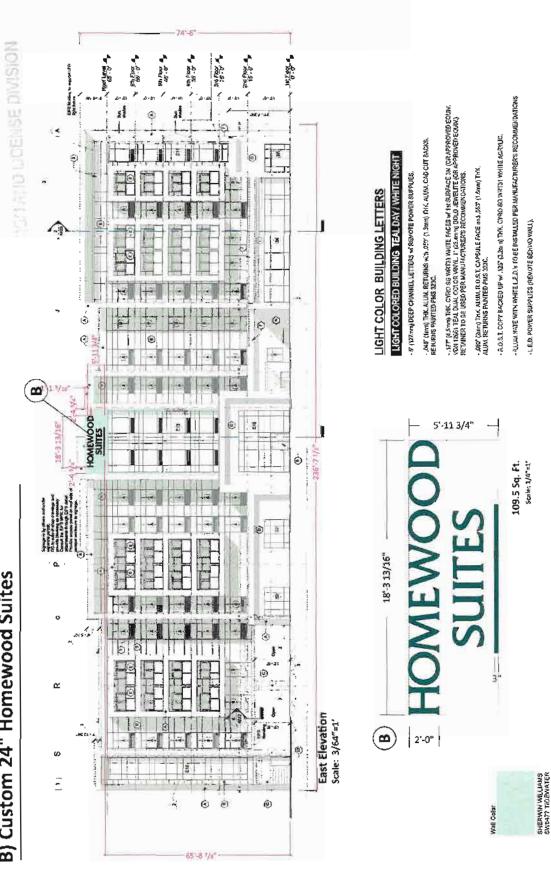

## **PUBLIC HEARING**

- 2. ORDER REQUESTING THE CITY COUNCIL REVIEW AND VOTE TO APPROVE THE SIGN VARIANCE REQUEST FOR SPECTRUM SIP TO ERECT TWO BUILDING SIGNS TOTALING 36 SQUARE FEET WITHIN A CMU-1 ZONE WHICH ONLY ALLOWS A TOTAL OF 15 SQUARE FEET FOR BUILDING SIGNAGE. (WARD 7) (HILLMAN, LUMUMBA)
- 3. ORDER REQUESTING THE CITY COUNCIL REVIEW AND VOTE TO DENY THE SIGN VARIANCE REQUEST FOR SPECTRUM SIP TO ERECT TWO BUILDING SIGNS TOTALING 36 SQUARE FEET WITHIN A CMU-1 ZONE WHICH ONLY ALLOWS A TOTAL OF 15 SQUARE FEET FOR BUILDING SIGNAGE. (WARD 7) (HILLMAN, LUMUMBA)
- 4. ORDER REQUESTING THE CITY COUNCIL REVIEW AND VOTE TO APPROVE THE SIGN VARIANCE REQUEST FOR HOMEWOOD SUITES TO ERECT A MONUMENT SIGN AT 21 SQUARE FEET AND THREE BUILDING SIGNS TOTALING 315 SQUARE FEET WITHIN A UTC ZONE WHICH ONLY ALLOWS A TOTAL OF 15 SQUARE FEET FOR BUILDING SIGNAGE AND 15 SQUARE FEET FOR MONUMENT SIGNS. (WARD 7) (HILLMAN, LUMUMBA)
- 5. ORDER REQUESTING THE CITY COUNCIL REVIEW AND VOTE TO DENY THE SIGN VARIANCE REQUEST FOR HOMEWOOD SUITES TO ERECT A MONUMENT SIGN AT 21 SQUARE FEET AND THREE BUILDING SIGNS TOTALING 315 SQUARE FEET WITHIN A UTC ZONE WHICH ONLY ALLOWS A TOTAL OF 15 SQUARE FEET FOR BUILDING SIGNAGE AND 15 SQUARE FEET FOR MONUMENT SIGN. (WARD 7) (HILLMAN, LUMUMBA)