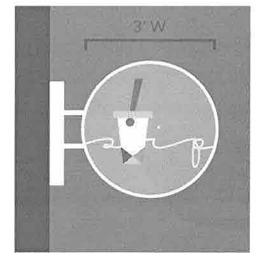

## Signage Proposal Description:

QNTY 1 Building Mounted Sign fabricated out of 1/4" Thick flat cut Acrylic QNTY 1 Building Mounted Blade Sign fabricated out of HDU with raised, hand-painted detailing

Main Sign Wall Area Measures 45" x 19'

19' Wide

HDU Sign Measures 3' Wide to be mounted with aluminum bracket

Flat cut acrylic sign measures 40" Wide  $\times$  111" Tall

Store Frontage is 25' Wide

RECEIVED OCT 23 2019

PROFESSION SE STEPPEN

BELMAVEN TOWN CENTER