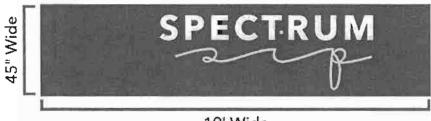

## Signage Proposal Description:

QNTY 1 Building Mounted Sign fabricated out of 1/4" Thick flat cut Acrylic QNTY 1 Building Mounted Blade Sign fabricated out of HDU with raised, hand-painted detailing

Main Sign Wall Area Measures 45" x 19'

19' Wide

HDU Sign Measures 3' Wide to be mounted with aluminum bracket

Flat cut acrylic sign measures 40" Wide  $\times$  111" Tall

Store Frontage is 25' Wide

RECEIVED OCT 23 2019

PROFESSION SE STEPPEN

BELMAVEN TOWN CENTER