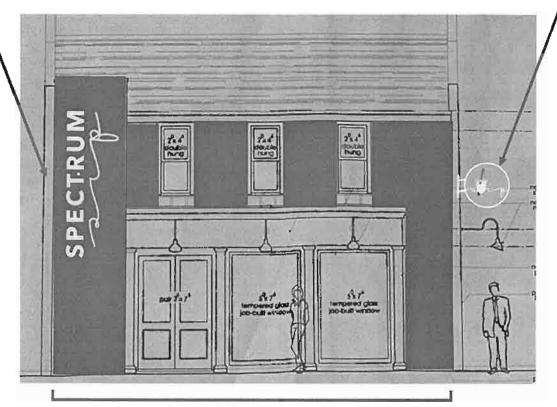

To whom it may concern:

The representative of 1002 N. Jefferson St. is requesting building mounted signage for Spectrum Sip, a new tea shop opening in The Belhaven Town Center area. The Belhaven Town Center includes retail, entertainment, office and residential spaces. This area is going to be a lively center of activity for homeowners, visitors and businesses. Spectrum Sip is proposing signage that will be cohesive with the plans for this area as well as inviting to its customers and surrounding homeowners.

Spectrum Sip is in a CMU-1 zoning district. According to code allowances, signage in this area cannot exceed 15 square feet. For marketing and aesthetic purposes, Spectrum Sip will need two signs to communicate their product and brand. We are proposing two signs that total 36 square feet and are aesthetically proportional to the building itself.

## Signage Proposal Description:

QNTY 1 Building Mounted Sign fabricated out of 1/4" Thick flat cut Acrylic QNTY 1 Building Mounted Blade Sign fabricated out of HDU with raised, hand-painted detailing

Main Sign Wall Area Measures 45" x 19'

19' Wide

HDU Sign Measures 3' Wide to be mounted with aluminum bracket

Flat cut acrylic sign measures 40" Wide  $\times$  111" Tall

Store Frontage is 25' Wide

RECEIVED OCT 23 2019

PROFESSION SE STEPPEN

BELMAVEN TOWN CENTER