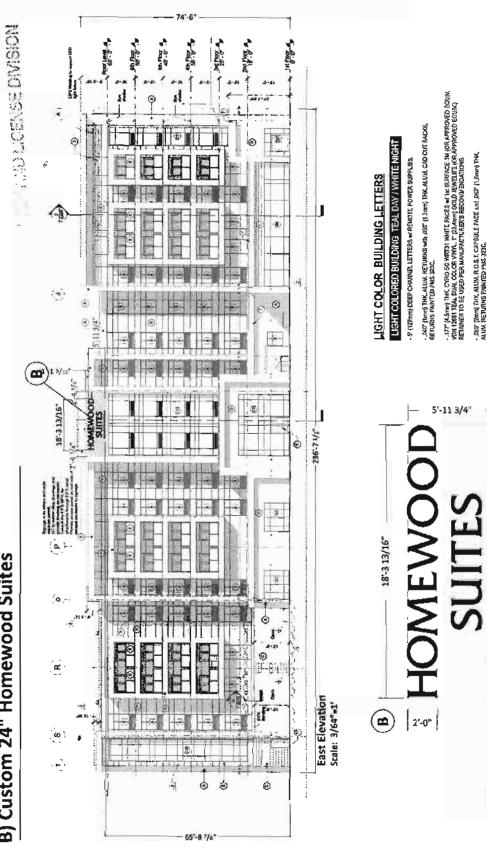

## **PUBLIC HEARING**

- 2. ORDER REQUESTING THE CITY COUNCIL REVIEW AND VOTE TO APPROVE THE SIGN VARIANCE REQUEST FOR SPECTRUM SIP TO ERECT TWO BUILDING SIGNS TOTALING 36 SQUARE FEET WITHIN A CMU-1 ZONE WHICH ONLY ALLOWS A TOTAL OF 15 SQUARE FEET FOR BUILDING SIGNAGE. (WARD 7) (HILLMAN, LUMUMBA)
- 3. ORDER REQUESTING THE CITY COUNCIL REVIEW AND VOTE TO DENY THE SIGN VARIANCE REQUEST FOR SPECTRUM SIP TO ERECT TWO BUILDING SIGNS TOTALING 36 SQUARE FEET WITHIN A CMU-1 ZONE WHICH ONLY ALLOWS A TOTAL OF 15 SQUARE FEET FOR BUILDING SIGNAGE. (WARD 7) (HILLMAN, LUMUMBA)
- 4. ORDER REQUESTING THE CITY COUNCIL REVIEW AND VOTE TO APPROVE THE SIGN VARIANCE REQUEST FOR HOMEWOOD SUITES TO ERECT A MONUMENT SIGN AT 21 SQUARE FEET AND THREE BUILDING SIGNS TOTALING 315 SQUARE FEET WITHIN A UTC ZONE WHICH ONLY ALLOWS A TOTAL OF 15 SQUARE FEET FOR BUILDING SIGNAGE AND 15 SQUARE FEET FOR MONUMENT SIGNS. (WARD 7) (HILLMAN, LUMUMBA)
- 5. ORDER REQUESTING THE CITY COUNCIL REVIEW AND VOTE TO DENY THE SIGN VARIANCE REQUEST FOR HOMEWOOD SUITES TO ERECT A MONUMENT SIGN AT 21 SQUARE FEET AND THREE BUILDING SIGNS TOTALING 315 SQUARE FEET WITHIN A UTC ZONE WHICH ONLY ALLOWS A TOTAL OF 15 SQUARE FEET FOR BUILDING SIGNAGE AND 15 SQUARE FEET FOR MONUMENT SIGN. (WARD 7) (HILLMAN, LUMUMBA)