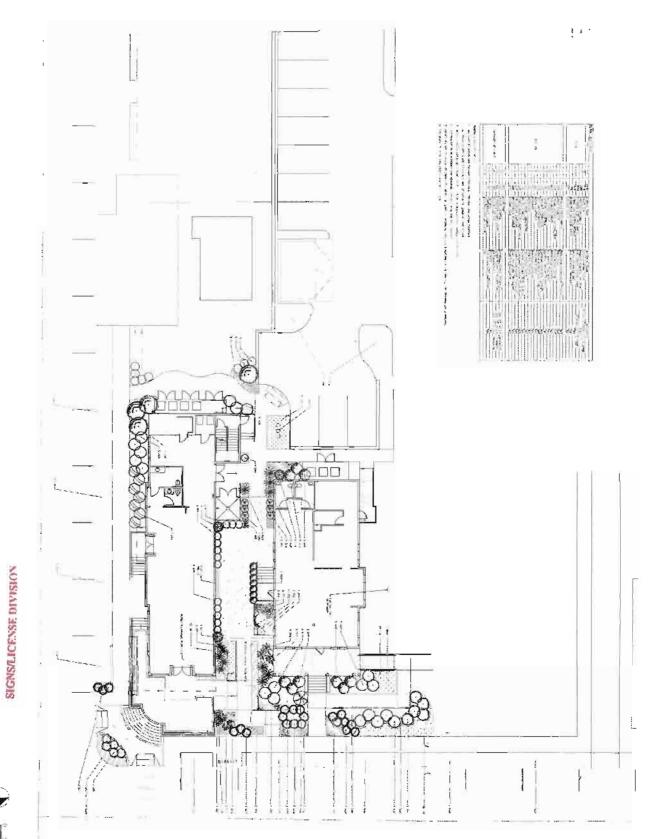

## Signage Proposal Description:

QNTY 1 Building Mounted Sign fabricated out of 1/4" Thick flat cut Acrylic QNTY 1 Building Mounted Blade Sign fabricated out of HDU with raised, hand-painted detailing

Main Sign Wall Area Measures 45" x 19'

19' Wide

HDU Sign Measures 3' Wide to be mounted with aluminum bracket

Flat cut acrylic sign measures 40" Wide  $\times$  111" Tall

Store Frontage is 25' Wide

RECEIVED OCT 23 2019

PROFESSION SE STEPPEN

BELMAVEN TOWN CENTER

SIGNS/LICENSE DIVISION

ARTECUTARYN PHASE GIVE TORNYNG OXNOGEN

BELHAVEN TOWN CENTER

SIGNS/LICENSE DIVISION

HindsCountyMs.com