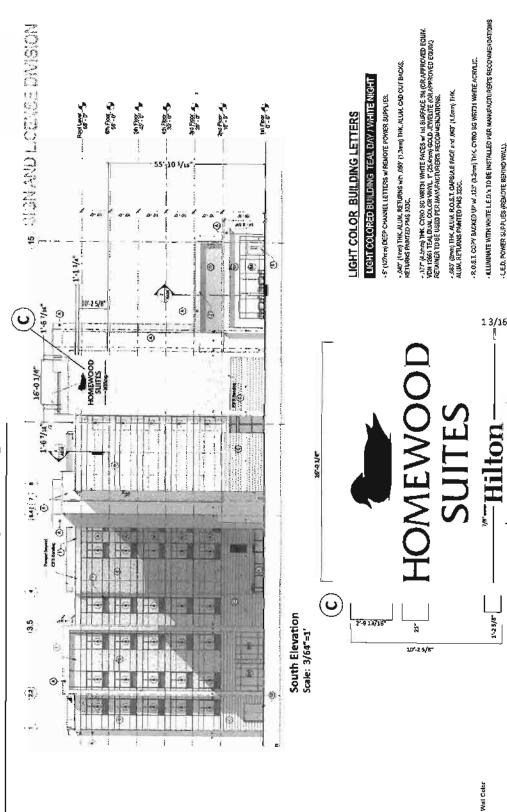

## **PUBLIC HEARING**

- 2. ORDER REQUESTING THE CITY COUNCIL REVIEW AND VOTE TO APPROVE THE SIGN VARIANCE REQUEST FOR SPECTRUM SIP TO ERECT TWO BUILDING SIGNS TOTALING 36 SQUARE FEET WITHIN A CMU-1 ZONE WHICH ONLY ALLOWS A TOTAL OF 15 SQUARE FEET FOR BUILDING SIGNAGE. (WARD 7) (HILLMAN, LUMUMBA)
- 3. ORDER REQUESTING THE CITY COUNCIL REVIEW AND VOTE TO DENY THE SIGN VARIANCE REQUEST FOR SPECTRUM SIP TO ERECT TWO BUILDING SIGNS TOTALING 36 SQUARE FEET WITHIN A CMU-1 ZONE WHICH ONLY ALLOWS A TOTAL OF 15 SQUARE FEET FOR BUILDING SIGNAGE. (WARD 7) (HILLMAN, LUMUMBA)
- 4. ORDER REQUESTING THE CITY COUNCIL REVIEW AND VOTE TO APPROVE THE SIGN VARIANCE REQUEST FOR HOMEWOOD SUITES TO ERECT A MONUMENT SIGN AT 21 SQUARE FEET AND THREE BUILDING SIGNS TOTALING 315 SQUARE FEET WITHIN A UTC ZONE WHICH ONLY ALLOWS A TOTAL OF 15 SQUARE FEET FOR BUILDING SIGNAGE AND 15 SQUARE FEET FOR MONUMENT SIGNS. (WARD 7) (HILLMAN, LUMUMBA)
- 5. ORDER REQUESTING THE CITY COUNCIL REVIEW AND VOTE TO DENY THE SIGN VARIANCE REQUEST FOR HOMEWOOD SUITES TO ERECT A MONUMENT SIGN AT 21 SQUARE FEET AND THREE BUILDING SIGNS TOTALING 315 SQUARE FEET WITHIN A UTC ZONE WHICH ONLY ALLOWS A TOTAL OF 15 SQUARE FEET FOR BUILDING SIGNAGE AND 15 SQUARE FEET FOR MONUMENT SIGN. (WARD 7) (HILLMAN, LUMUMBA)

## Signage Proposal Description:

QNTY 1 Building Mounted Sign fabricated out of 1/4" Thick flat cut Acrylic QNTY 1 Building Mounted Blade Sign fabricated out of HDU with raised, hand-painted detailing

Main Sign Wall Area Measures 45" x 19'

19' Wide

HDU Sign Measures 3' Wide to be mounted with aluminum bracket

Flat cut acrylic sign measures 40" Wide  $\times$  111" Tall

Store Frontage is 25' Wide

RECEIVED OCT 23 2019

PROFESSION SE STEPPEN

BELMAVEN TOWN CENTER