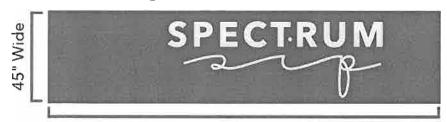

## Signage Proposal Description:

QNTY 1 Building Mounted Sign fabricated out of 1/4" Thick flat cut Acrylic QNTY 1 Building Mounted Blade Sign fabricated out of HDU with raised, hand-painted detailing

Main Sign Wall Area Measures 45" x 19'

19' Wide

HDU Sign Measures 3' Wide to be mounted with aluminum bracket

Flat cut acrylic sign measures 40" Wide  $\times$  111" Tall

Store Frontage is 25' Wide

RECEIVED OCT 23 2019

PROFESSION SE STEPPEN

BELMAVEN TOWN CENTER