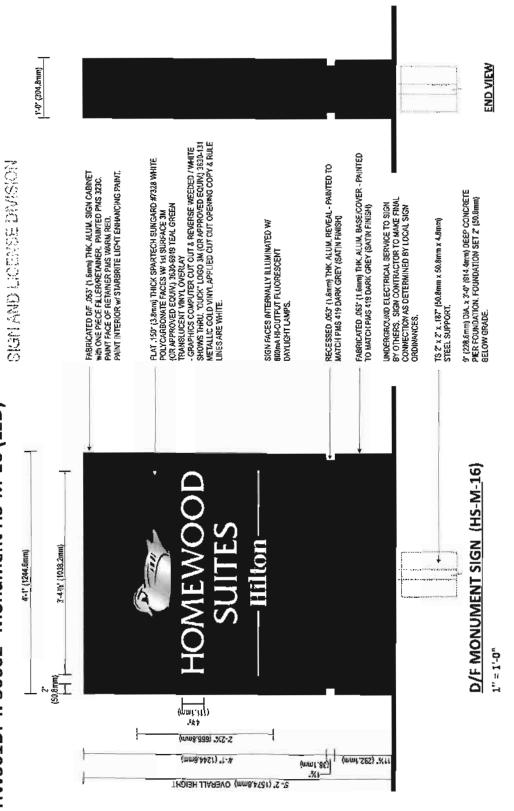

## **PUBLIC HEARING**

- 2. ORDER REQUESTING THE CITY COUNCIL REVIEW AND VOTE TO APPROVE THE SIGN VARIANCE REQUEST FOR SPECTRUM SIP TO ERECT TWO BUILDING SIGNS TOTALING 36 SQUARE FEET WITHIN A CMU-1 ZONE WHICH ONLY ALLOWS A TOTAL OF 15 SQUARE FEET FOR BUILDING SIGNAGE. (WARD 7) (HILLMAN, LUMUMBA)
- 3. ORDER REQUESTING THE CITY COUNCIL REVIEW AND VOTE TO DENY THE SIGN VARIANCE REQUEST FOR SPECTRUM SIP TO ERECT TWO BUILDING SIGNS TOTALING 36 SQUARE FEET WITHIN A CMU-1 ZONE WHICH ONLY ALLOWS A TOTAL OF 15 SQUARE FEET FOR BUILDING SIGNAGE. (WARD 7) (HILLMAN, LUMUMBA)
- 4. ORDER REQUESTING THE CITY COUNCIL REVIEW AND VOTE TO APPROVE THE SIGN VARIANCE REQUEST FOR HOMEWOOD SUITES TO ERECT A MONUMENT SIGN AT 21 SQUARE FEET AND THREE BUILDING SIGNS TOTALING 315 SQUARE FEET WITHIN A UTC ZONE WHICH ONLY ALLOWS A TOTAL OF 15 SQUARE FEET FOR BUILDING SIGNAGE AND 15 SQUARE FEET FOR MONUMENT SIGNS. (WARD 7) (HILLMAN, LUMUMBA)
- 5. ORDER REQUESTING THE CITY COUNCIL REVIEW AND VOTE TO DENY THE SIGN VARIANCE REQUEST FOR HOMEWOOD SUITES TO ERECT A MONUMENT SIGN AT 21 SQUARE FEET AND THREE BUILDING SIGNS TOTALING 315 SQUARE FEET WITHIN A UTC ZONE WHICH ONLY ALLOWS A TOTAL OF 15 SQUARE FEET FOR BUILDING SIGNAGE AND 15 SQUARE FEET FOR MONUMENT SIGN. (WARD 7) (HILLMAN, LUMUMBA)