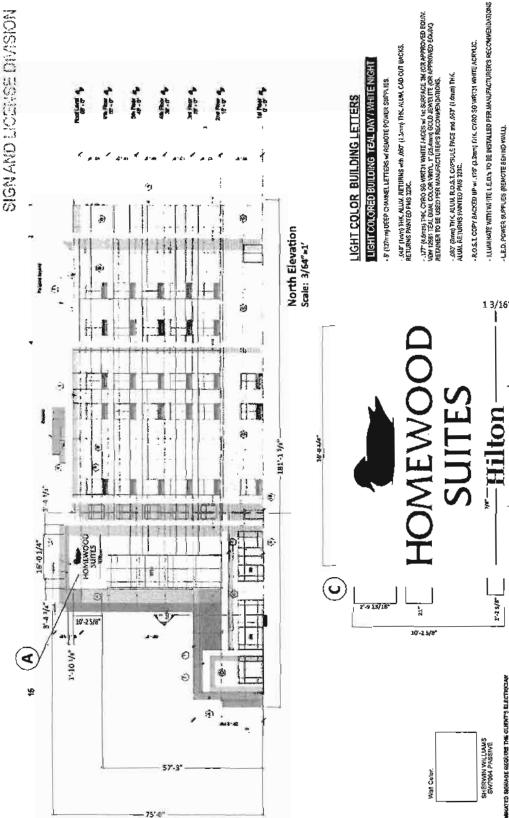

## **PUBLIC HEARING**

- 2. ORDER REQUESTING THE CITY COUNCIL REVIEW AND VOTE TO APPROVE THE SIGN VARIANCE REQUEST FOR SPECTRUM SIP TO ERECT TWO BUILDING SIGNS TOTALING 36 SQUARE FEET WITHIN A CMU-1 ZONE WHICH ONLY ALLOWS A TOTAL OF 15 SQUARE FEET FOR BUILDING SIGNAGE. (WARD 7) (HILLMAN, LUMUMBA)
- 3. ORDER REQUESTING THE CITY COUNCIL REVIEW AND VOTE TO DENY THE SIGN VARIANCE REQUEST FOR SPECTRUM SIP TO ERECT TWO BUILDING SIGNS TOTALING 36 SQUARE FEET WITHIN A CMU-1 ZONE WHICH ONLY ALLOWS A TOTAL OF 15 SQUARE FEET FOR BUILDING SIGNAGE. (WARD 7) (HILLMAN, LUMUMBA)
- 4. ORDER REQUESTING THE CITY COUNCIL REVIEW AND VOTE TO APPROVE THE SIGN VARIANCE REQUEST FOR HOMEWOOD SUITES TO ERECT A MONUMENT SIGN AT 21 SQUARE FEET AND THREE BUILDING SIGNS TOTALING 315 SQUARE FEET WITHIN A UTC ZONE WHICH ONLY ALLOWS A TOTAL OF 15 SQUARE FEET FOR BUILDING SIGNAGE AND 15 SQUARE FEET FOR MONUMENT SIGNS. (WARD 7) (HILLMAN, LUMUMBA)
- 5. ORDER REQUESTING THE CITY COUNCIL REVIEW AND VOTE TO DENY THE SIGN VARIANCE REQUEST FOR HOMEWOOD SUITES TO ERECT A MONUMENT SIGN AT 21 SQUARE FEET AND THREE BUILDING SIGNS TOTALING 315 SQUARE FEET WITHIN A UTC ZONE WHICH ONLY ALLOWS A TOTAL OF 15 SQUARE FEET FOR BUILDING SIGNAGE AND 15 SQUARE FEET FOR MONUMENT SIGN. (WARD 7) (HILLMAN, LUMUMBA)