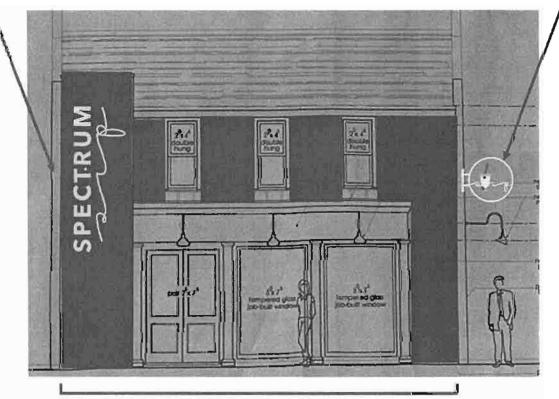

To whom it may concern:

The representative of 1002 N. Jefferson St. is requesting building mounted signage for Spectrum Sip, a new tea shop opening in The Belhaven Town Center area. The Belhaven Town Center includes retail, entertainment, office and residential spaces. This area is going to be a lively center of activity for homeowners, visitors and businesses. Spectrum Sip is proposing signage that will be cohesive with the plans for this area as well as inviting to its customers and surrounding homeowners.

Spectrum Sip is in a CMU-1 zoning district. According to code allowances, signage in this area cannot exceed 15 square feet. For marketing and aesthetic purposes, Spectrum Sip will need two signs to communicate their product and brand. We are proposing two signs that total 36 square feet and are aesthetically proportional to the building itself.

Our signage proposal is attractive and unobtrusive to the surrounding area.

Date 10/31/19

Thank you for your consideration and time.

David Turner being the managing representative of BTC Energy LLC, the owner of the property, hereby acknowledges this Letter of Intent in full and certifies this to be a true and accurate statement.

## Signage Proposal Description:

QNTY 1 Building Mounted Sign fabricated out of 1/4" Thick flat cut Acrylic QNTY 1 Building Mounted Blade Sign fabricated out of HDU with raised, hand-painted detailing

Main Sign Wall Area Measures 45" x 19'

19' Wide

HDU Sign Measures 3' Wide to be mounted with aluminum bracket

Flat cut acrylic sign measures 40" Wide  $\times$  111" Tall

Store Frontage is 25' Wide

RECEIVED OCT 23 2019

PROFESSION SE STEPPEN

BELMAVEN TOWN CENTER