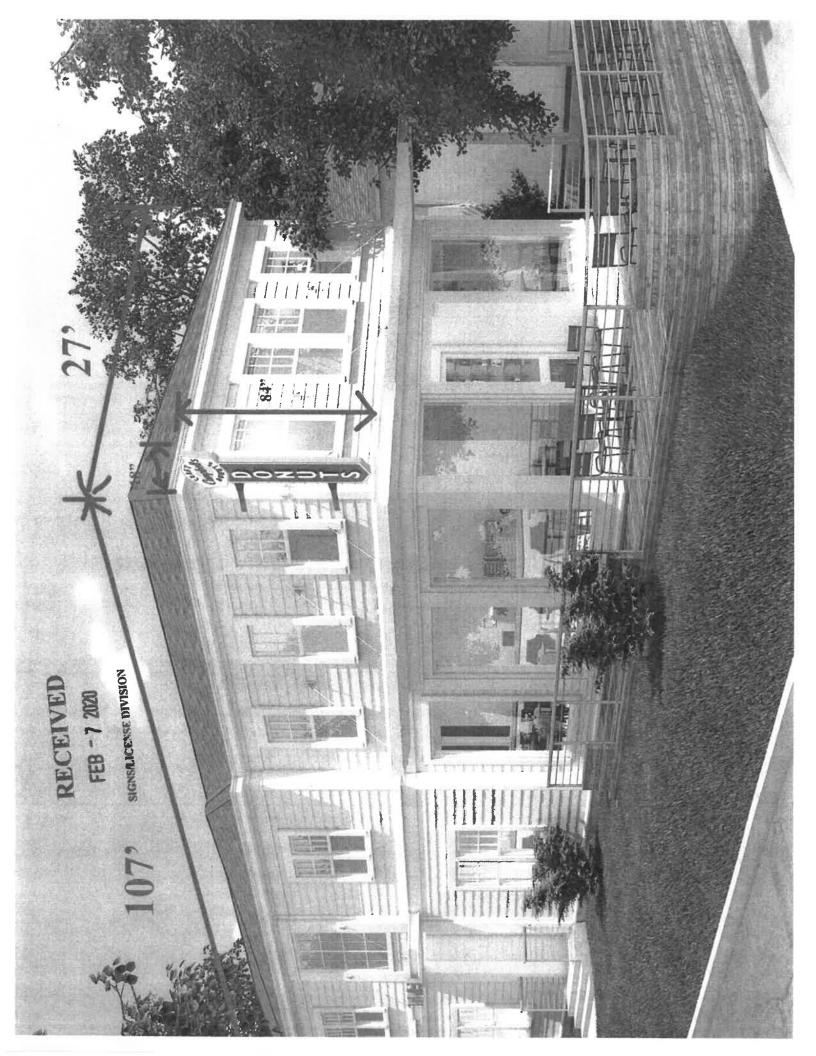

### PUBLIC HEARING

- 2. ORDER REQUESTING THE CITY COUNCIL REVIEW AND VOTE TO APPROVE THE SIGN VARIANCE REQUEST FOR NURSERY RHYMES TO ERECT TWO BUILDING SIGNS TOTALING 71 SQUARE FEET WITHIN A CMU-1 ZONE WHICH ONLY ALLOWS A TOTAL OF 15 SQUARE FEET FOR BUILDING SIGNAGE. (WARD 7) (HILLMAN, LUMUMBA)
- 3. ORDER REQUESTING THE CITY COUNCIL REVIEW AND VOTE TO DENY THE SIGN VARIANCE REQUEST FOR NURSERY RHYMES TO ERECT TWO BUILDING SIGNS TOTALING 71 SQUARE FEET WITHIN A CMU-1 ZONE WHICH ONLY ALLOWS A TOTAL OF 15 SQUARE FEET FOR BUILDING SIGNAGE. (WARD 7) (HILLMAN, LUMUMBA)
- 4. ORDER REQUESTING THE CITY COUNCIL REVIEW AND VOTE TO APPROVE THE SIGN VARIANCE REQUEST FOR PJ'S COFFEE OF NEW ORLEANS TO ERECT A 15 SQUARE FOOT MONUMENT SIGN AT 6 FEET IN HEIGHT AT FIVE FEET FROM THE PUBLIC RIGHT-OF-WAY WITHIN A UTC ZONE WHICH REQUIRE MONUMENT SIGNS TO BE TEN FEET FROM THE PUBLIC RIGHT-OF-WAY. (WARD 7) (HILLMAN, LUMUMBA)
- 5. ORDER REQUESTING THE CITY COUNCIL REVIEW AND VOTE TO DENY THE SIGN VARIANCE REQUEST FOR PJ'S COFFEE OF NEW ORLEANS TO ERECT A 15 SQUARE FOOT MONUMENT SIGN AT 6 FEET IN HEIGHT AT FIVE FEET FROM THE PUBLIC RIGHT-OF-WAY WITHIN A UTC ZONE WHICH REQUIRE MONUMENT SIGNS TO BE TEN FEET FROM THE PUBLIC RIGHT-OF-WAY. (WARD 7) (HILLMAN, LUMUMBA)
- 6. ORDER REQUESTING THE CITY COUNCIL REVIEW AND VOTE TO APPROVE THE SIGN VARIANCE REQUEST FOR CAMPBELL'S CRAFT DONUTS TO ERECT A 10 SQUARE FOOT PROJECTING BUILDING SIGN WITHIN A CMU-1 ZONE WHICH ONLY ALLOWS A TOTAL OF 6 SQUARE FEET FOR PROJECTING BUILDING SIGNAGE. (WARD 7) (HILLMAN,

LUMUMBA)

7. ORDER REQUESTING THE CITY COUNCIL REVIEW AND VOTE TO DENY THE SIGN VARIANCE REQUEST FOR CAMPBELL'S CRAFT DONUTS TO ERECT A 10 SQUARE FOOT PROJECTING BUILDING SIGN WITHIN A CMU-1 ZONE WHICH ONLY ALLOWS A TOTAL OF 6 SQUARE FEET FOR PROJECTING BUILDING SIGNAGE. (WARD 7) (HILLMAN, LUMUMBA)