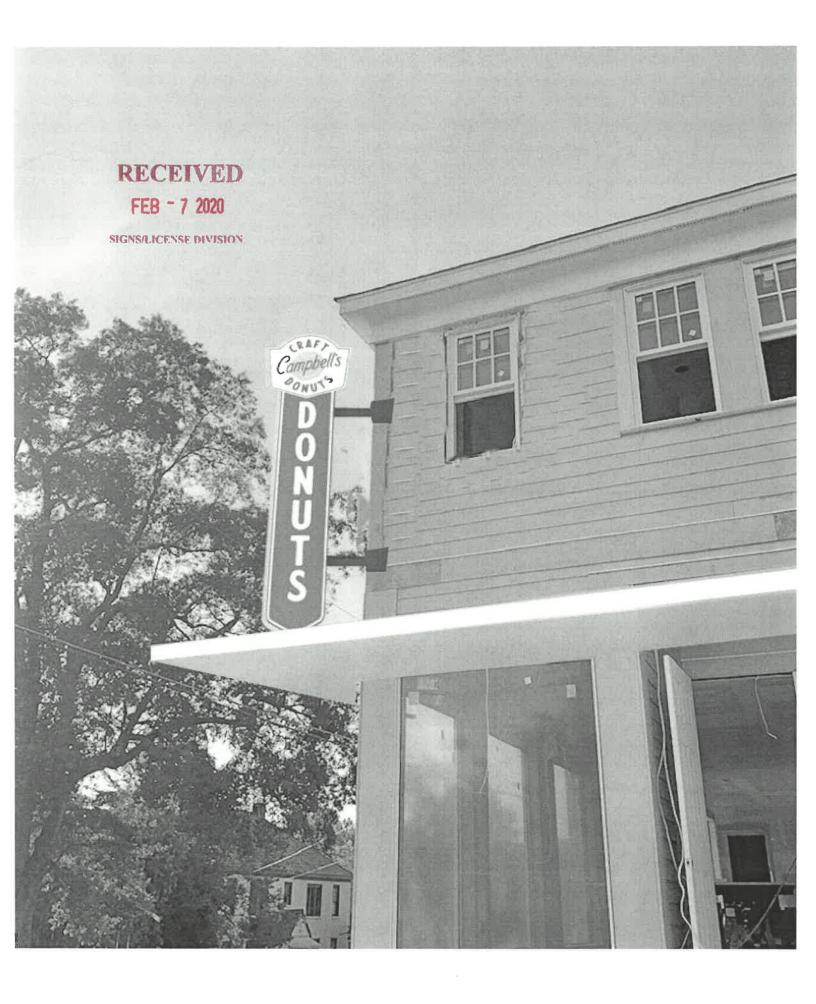

### PUBLIC HEARING

- 2. ORDER REQUESTING THE CITY COUNCIL REVIEW AND VOTE TO APPROVE THE SIGN VARIANCE REQUEST FOR NURSERY RHYMES TO ERECT TWO BUILDING SIGNS TOTALING 71 SQUARE FEET WITHIN A CMU-1 ZONE WHICH ONLY ALLOWS A TOTAL OF 15 SQUARE FEET FOR BUILDING SIGNAGE. (WARD 7) (HILLMAN, LUMUMBA)
- 3. ORDER REQUESTING THE CITY COUNCIL REVIEW AND VOTE TO DENY THE SIGN VARIANCE REQUEST FOR NURSERY RHYMES TO ERECT TWO BUILDING SIGNS TOTALING 71 SQUARE FEET WITHIN A CMU-1 ZONE WHICH ONLY ALLOWS A TOTAL OF 15 SQUARE FEET FOR BUILDING SIGNAGE. (WARD 7) (HILLMAN, LUMUMBA)
- 4. ORDER REQUESTING THE CITY COUNCIL REVIEW AND VOTE TO APPROVE THE SIGN VARIANCE REQUEST FOR PJ'S COFFEE OF NEW ORLEANS TO ERECT A 15 SQUARE FOOT MONUMENT SIGN AT 6 FEET IN HEIGHT AT FIVE FEET FROM THE PUBLIC RIGHT-OF-WAY WITHIN A UTC ZONE WHICH REQUIRE MONUMENT SIGNS TO BE TEN FEET FROM THE PUBLIC RIGHT-OF-WAY. (WARD 7) (HILLMAN, LUMUMBA)
- 5. ORDER REQUESTING THE CITY COUNCIL REVIEW AND VOTE TO DENY THE SIGN VARIANCE REQUEST FOR PJ'S COFFEE OF NEW ORLEANS TO ERECT A 15 SQUARE FOOT MONUMENT SIGN AT 6 FEET IN HEIGHT AT FIVE FEET FROM THE PUBLIC RIGHT-OF-WAY WITHIN A UTC ZONE WHICH REQUIRE MONUMENT SIGNS TO BE TEN FEET FROM THE PUBLIC RIGHT-OF-WAY. (WARD 7) (HILLMAN, LUMUMBA)
- 6. ORDER REQUESTING THE CITY COUNCIL REVIEW AND VOTE TO APPROVE THE SIGN VARIANCE REQUEST FOR CAMPBELL'S CRAFT DONUTS TO ERECT A 10 SQUARE FOOT PROJECTING BUILDING SIGN WITHIN A CMU-1 ZONE WHICH ONLY ALLOWS A TOTAL OF 6 SQUARE FEET FOR PROJECTING BUILDING SIGNAGE. (WARD 7) (HILLMAN,

LUMUMBA)

7. ORDER REQUESTING THE CITY COUNCIL REVIEW AND VOTE TO DENY THE SIGN VARIANCE REQUEST FOR CAMPBELL'S CRAFT DONUTS TO ERECT A 10 SQUARE FOOT PROJECTING BUILDING SIGN WITHIN A CMU-1 ZONE WHICH ONLY ALLOWS A TOTAL OF 6 SQUARE FEET FOR PROJECTING BUILDING SIGNAGE. (WARD 7) (HILLMAN, LUMUMBA)