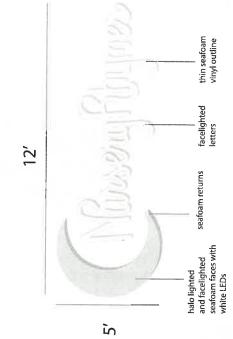

For branding and aesthetic purposes, we are requesting a back lit, and face lit, channel letter sign with a channeled moon shaped logo. The channel letters will spell out the name of the business, and we believe will effectively draw customers. The proposed sign is 60"h x 144"w, coming to 60 sq ft. The sign will be on the front façade of the business suite, located above the storefront.

# Painted Pantone 566 U

2 sided, routed HDU panel, painted raised white relief, Pantone 566 U background

Please review carefully. Unless noted, no revisions will be made. If revisions are requested, please email us. If this meets approval as is, please sign and email. Your approval indicates that with the completion of all noted corrections, we will not be held responsible for any errors.