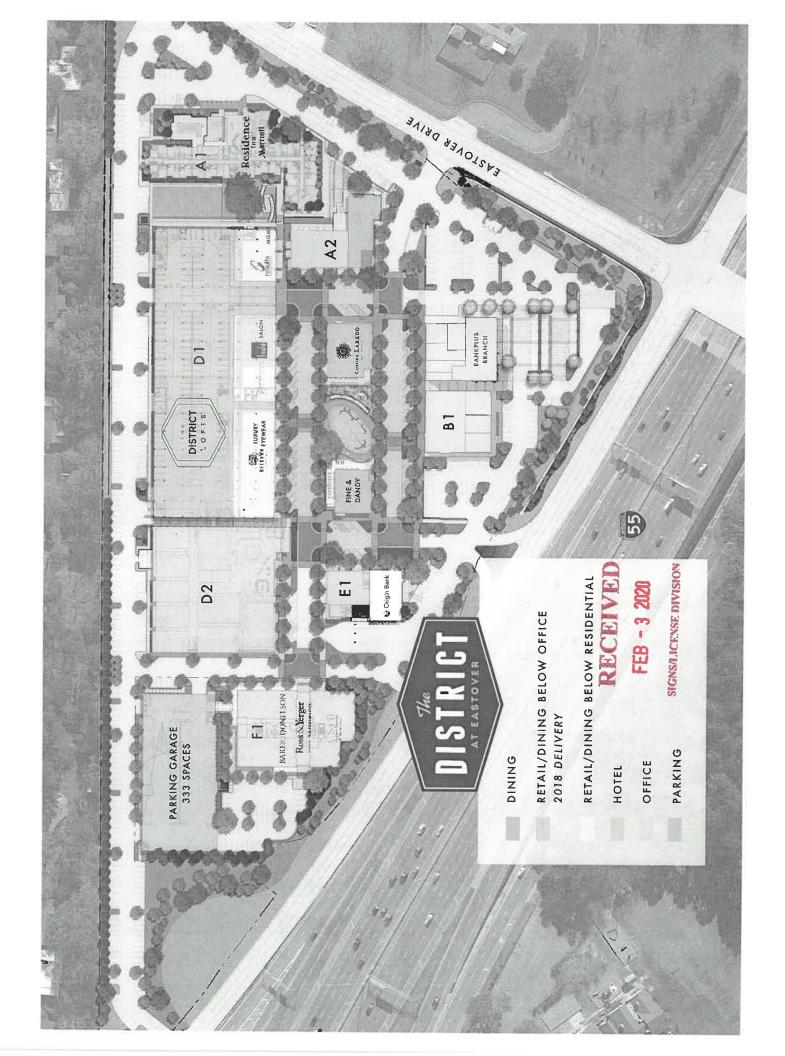

### To Whom It May Concern:

RECEIVED

FEB 1 4 2020

SIGNS/LICENSE DIVISION

The representative of Nursery Rhymes, a retail store located in the District at Eastover at 1250 Eastover Drive, is requesting a building mounted sign and a blade sign for her storefront. The District at Eastover includes retail, restaurants, office and residential spaces, and has become a lively center of activity for residents in the District as well as those nearby. The owner/developers of the District at Eastover, are proposing signage that will be cohesive with the existing signage in the area.

Nursery Rhymes is in a CMU-1 zoning district. According to the code allowances, building signs in this district are limited to 15 sq ft. This would not allow the building mounted sign to be big enough to make the visual impact needed to attract customers, or fit in with the existing signage and branding that already exists in the area. A larger, more impactful, building mounted sign is necessary in order for the business to be a successful and productive addition to the community.

### Landroll Detail

| Parcel Number                            |      | Map Reference Number                |                                                                       |
|------------------------------------------|------|-------------------------------------|-----------------------------------------------------------------------|
| 451-8-11                                 |      | 567.00 1 186.11                     | <ul> <li>View Map</li> <li>Property Taxes</li> <li>Gis Map</li> </ul> |
| Subdivision No.                          |      | Homestead Exemption Account Numbers |                                                                       |
| 3796                                     |      | r                                   |                                                                       |
| Assessed Owner                           |      | Assessed Values                     |                                                                       |
| ARLINGTON DISTRICT LIVING LLC            |      | Land Value                          | 104,630                                                               |
| ATTN: DAVID G ELLIS                      |      | Improvement Value                   | 2,114,790                                                             |
| 211/ SECOND AVE N<br>BIDMINGHAM AT 35303 |      | Total                               | 2,219,420                                                             |
| T contion                                |      | Appraised Values                    |                                                                       |
|                                          |      | Land Value                          | 697,530                                                               |
| T and Doministics                        |      | Improvement Value                   | 14,098,600                                                            |
| t OT 10 THE DISTRICT AT DATATION         |      | Total                               | 14,796,130                                                            |
| LOI IN THE DISTRICT ALEASTOVER           |      | Building Info.                      |                                                                       |
|                                          |      | Type                                | APT                                                                   |
|                                          |      | Base Area                           | 59,840                                                                |
|                                          |      | Adjusted Area                       | 210,916                                                               |
|                                          |      | Year Built                          | 2017                                                                  |
|                                          |      | Deed Info.                          |                                                                       |
| Acrease Info                             |      | Book & Page                         | 7183-2538                                                             |
| Set                                      | 0.00 | Date                                | 10/20/2015                                                            |
| es                                       | 0.00 |                                     |                                                                       |
|                                          |      |                                     |                                                                       |
| <u>Back</u> <u>Search</u>                |      |                                     |                                                                       |