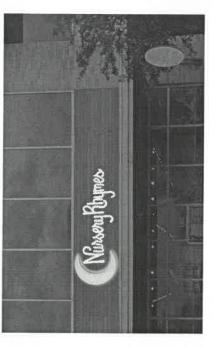

# FEB - 3 2020

### Night Mockup

# Nursery Rhymes

# Painted Pantone 566 U

2 sided, routed HDU panel, painted raised white relief, Pantone 566 U background

Please review carefully. Unless noted, no revisions will be made. If revisions are requested, please email us. If this meets approval as is, please sign and email. Your approval indicates that with the completion of all noted corrections, we will not be held responsible for any errors.