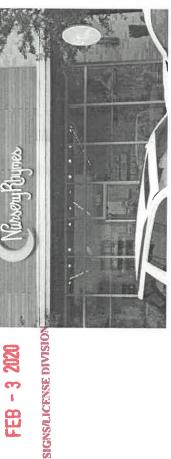

# FEB - 3 2020

### Night Mockup

# Nursery Rhymes

# Painted Pantone 566 U

2 sided, routed HDU panel, painted raised white relief, Pantone 566 U background

Please review carefully. Unless noted, no revisions will be made. If revisions are requested, please email us. If this meets approval as is, please sign and email. Your approval indicates that with the completion of all noted corrections, we will not be held responsible for any errors.