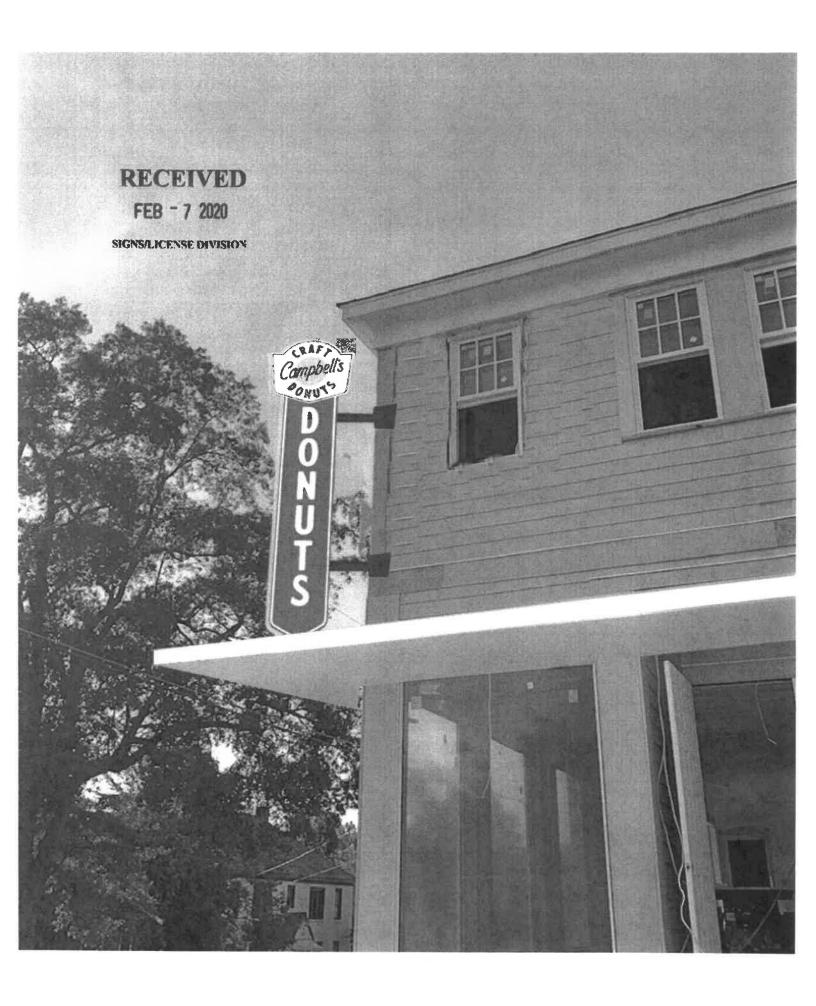

### PUBLIC HEARING

- 2. ORDER REQUESTING THE CITY COUNCIL REVIEW AND VOTE TO APPROVE THE SIGN VARIANCE REQUEST FOR NURSERY RHYMES TO ERECT TWO BUILDING SIGNS TOTALING 71 SQUARE FEET WITHIN A CMU-1 ZONE WHICH ONLY ALLOWS A TOTAL OF 15 SQUARE FEET FOR BUILDING SIGNAGE. (WARD 7) (HILLMAN, LUMUMBA)
- 3. ORDER REQUESTING THE CITY COUNCIL REVIEW AND VOTE TO DENY THE SIGN VARIANCE REQUEST FOR NURSERY RHYMES TO ERECT TWO BUILDING SIGNS TOTALING 71 SQUARE FEET WITHIN A CMU-1 ZONE WHICH ONLY ALLOWS A TOTAL OF 15 SQUARE FEET FOR BUILDING SIGNAGE. (WARD 7) (HILLMAN, LUMUMBA)
- 4. ORDER REQUESTING THE CITY COUNCIL REVIEW AND VOTE TO APPROVE THE SIGN VARIANCE REQUEST FOR PJ'S COFFEE OF NEW ORLEANS TO ERECT A 15 SQUARE FOOT MONUMENT SIGN AT 6 FEET IN HEIGHT AT FIVE FEET FROM THE PUBLIC RIGHT-OF-WAY WITHIN A UTC ZONE WHICH REQUIRE MONUMENT SIGNS TO BE TEN FEET FROM THE PUBLIC RIGHT-OF-WAY. (WARD 7) (HILLMAN, LUMUMBA)
- 5. ORDER REQUESTING THE CITY COUNCIL REVIEW AND VOTE TO DENY THE SIGN VARIANCE REQUEST FOR PJ'S COFFEE OF NEW ORLEANS TO ERECT A 15 SQUARE FOOT MONUMENT SIGN AT 6 FEET IN HEIGHT AT FIVE FEET FROM THE PUBLIC RIGHT-OF-WAY WITHIN A UTC ZONE WHICH REQUIRE MONUMENT SIGNS TO BE TEN FEET FROM THE PUBLIC RIGHT-OF-WAY. (WARD 7) (HILLMAN, LUMUMBA)
- 6. ORDER REQUESTING THE CITY COUNCIL REVIEW AND VOTE TO APPROVE THE SIGN VARIANCE REQUEST FOR CAMPBELL'S CRAFT DONUTS TO ERECT A 10 SQUARE FOOT PROJECTING BUILDING SIGN WITHIN A CMU-1 ZONE WHICH ONLY ALLOWS A TOTAL OF 6 SQUARE FEET FOR PROJECTING BUILDING SIGNAGE. (WARD 7) (HILLMAN,

LUMUMBA)

7. ORDER REQUESTING THE CITY COUNCIL REVIEW AND VOTE TO DENY THE SIGN VARIANCE REQUEST FOR CAMPBELL'S CRAFT DONUTS TO ERECT A 10 SQUARE FOOT PROJECTING BUILDING SIGN WITHIN A CMU-1 ZONE WHICH ONLY ALLOWS A TOTAL OF 6 SQUARE FEET FOR PROJECTING BUILDING SIGNAGE. (WARD 7) (HILLMAN, LUMUMBA)