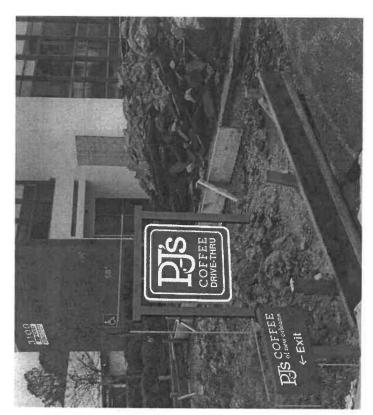

### PLEDGE OF ALLEGIANCE

### PUBLIC HEARING

- 2. ORDER REQUESTING THE CITY COUNCIL REVIEW AND VOTE TO APPROVE THE SIGN VARIANCE REQUEST FOR NURSERY RHYMES TO ERECT TWO BUILDING SIGNS TOTALING 71 SQUARE FEET WITHIN A CMU-1 ZONE WHICH ONLY ALLOWS A TOTAL OF 15 SQUARE FEET FOR BUILDING SIGNAGE. (WARD 7) (HILLMAN, LUMUMBA)
- 3. ORDER REQUESTING THE CITY COUNCIL REVIEW AND VOTE TO DENY THE SIGN VARIANCE REQUEST FOR NURSERY RHYMES TO ERECT TWO BUILDING SIGNS TOTALING 71 SQUARE FEET WITHIN A CMU-1 ZONE WHICH ONLY ALLOWS A TOTAL OF 15 SQUARE FEET FOR BUILDING SIGNAGE. (WARD 7) (HILLMAN, LUMUMBA)
- 4. ORDER REQUESTING THE CITY COUNCIL REVIEW AND VOTE TO APPROVE THE SIGN VARIANCE REQUEST FOR PJ'S COFFEE OF NEW ORLEANS TO ERECT A 15 SQUARE FOOT MONUMENT SIGN AT 6 FEET IN HEIGHT AT FIVE FEET FROM THE PUBLIC RIGHT-OF-WAY WITHIN A UTC ZONE WHICH REQUIRE MONUMENT SIGNS TO BE TEN FEET FROM THE PUBLIC RIGHT-OF-WAY. (WARD 7) (HILLMAN, LUMUMBA)
- 5. ORDER REQUESTING THE CITY COUNCIL REVIEW AND VOTE TO DENY THE SIGN VARIANCE REQUEST FOR PJ'S COFFEE OF NEW ORLEANS TO ERECT A 15 SQUARE FOOT MONUMENT SIGN AT 6 FEET IN HEIGHT AT FIVE FEET FROM THE PUBLIC RIGHT-OF-WAY WITHIN A UTC ZONE WHICH REQUIRE MONUMENT SIGNS TO BE TEN FEET FROM THE PUBLIC RIGHT-OF-WAY. (WARD 7) (HILLMAN, LUMUMBA)
- 6. ORDER REQUESTING THE CITY COUNCIL REVIEW AND VOTE TO APPROVE THE SIGN VARIANCE REQUEST FOR CAMPBELL'S CRAFT DONUTS TO ERECT A 10 SQUARE FOOT PROJECTING BUILDING SIGN WITHIN A CMU-1 ZONE WHICH ONLY ALLOWS A TOTAL OF 6 SQUARE FEET FOR PROJECTING BUILDING SIGNAGE. (WARD 7) (HILLMAN,