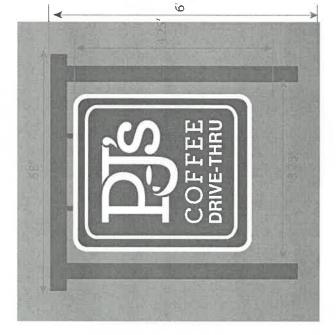

### PLEDGE OF ALLEGIANCE

### PUBLIC HEARING

- 2. ORDER REQUESTING THE CITY COUNCIL REVIEW AND VOTE TO APPROVE THE SIGN VARIANCE REQUEST FOR NURSERY RHYMES TO ERECT TWO BUILDING SIGNS TOTALING 71 SQUARE FEET WITHIN A CMU-1 ZONE WHICH ONLY ALLOWS A TOTAL OF 15 SQUARE FEET FOR BUILDING SIGNAGE. (WARD 7) (HILLMAN, LUMUMBA)
- 3. ORDER REQUESTING THE CITY COUNCIL REVIEW AND VOTE TO DENY THE SIGN VARIANCE REQUEST FOR NURSERY RHYMES TO ERECT TWO BUILDING SIGNS TOTALING 71 SQUARE FEET WITHIN A CMU-1 ZONE WHICH ONLY ALLOWS A TOTAL OF 15 SQUARE FEET FOR BUILDING SIGNAGE. (WARD 7) (HILLMAN, LUMUMBA)
- 4. ORDER REQUESTING THE CITY COUNCIL REVIEW AND VOTE TO APPROVE THE SIGN VARIANCE REQUEST FOR PJ'S COFFEE OF NEW ORLEANS TO ERECT A 15 SQUARE FOOT MONUMENT SIGN AT 6 FEET IN HEIGHT AT FIVE FEET FROM THE PUBLIC RIGHT-OF-WAY WITHIN A UTC ZONE WHICH REQUIRE MONUMENT SIGNS TO BE TEN FEET FROM THE PUBLIC RIGHT-OF-WAY. (WARD 7) (HILLMAN, LUMUMBA)
- 5. ORDER REQUESTING THE CITY COUNCIL REVIEW AND VOTE TO DENY THE SIGN VARIANCE REQUEST FOR PJ'S COFFEE OF NEW ORLEANS TO ERECT A 15 SQUARE FOOT MONUMENT SIGN AT 6 FEET IN HEIGHT AT FIVE FEET FROM THE PUBLIC RIGHT-OF-WAY WITHIN A UTC ZONE WHICH REQUIRE MONUMENT SIGNS TO BE TEN FEET FROM THE PUBLIC RIGHT-OF-WAY. (WARD 7) (HILLMAN, LUMUMBA)
- 6. ORDER REQUESTING THE CITY COUNCIL REVIEW AND VOTE TO APPROVE THE SIGN VARIANCE REQUEST FOR CAMPBELL'S CRAFT DONUTS TO ERECT A 10 SQUARE FOOT PROJECTING BUILDING SIGN WITHIN A CMU-1 ZONE WHICH ONLY ALLOWS A TOTAL OF 6 SQUARE FEET FOR PROJECTING BUILDING SIGNAGE. (WARD 7) (HILLMAN,