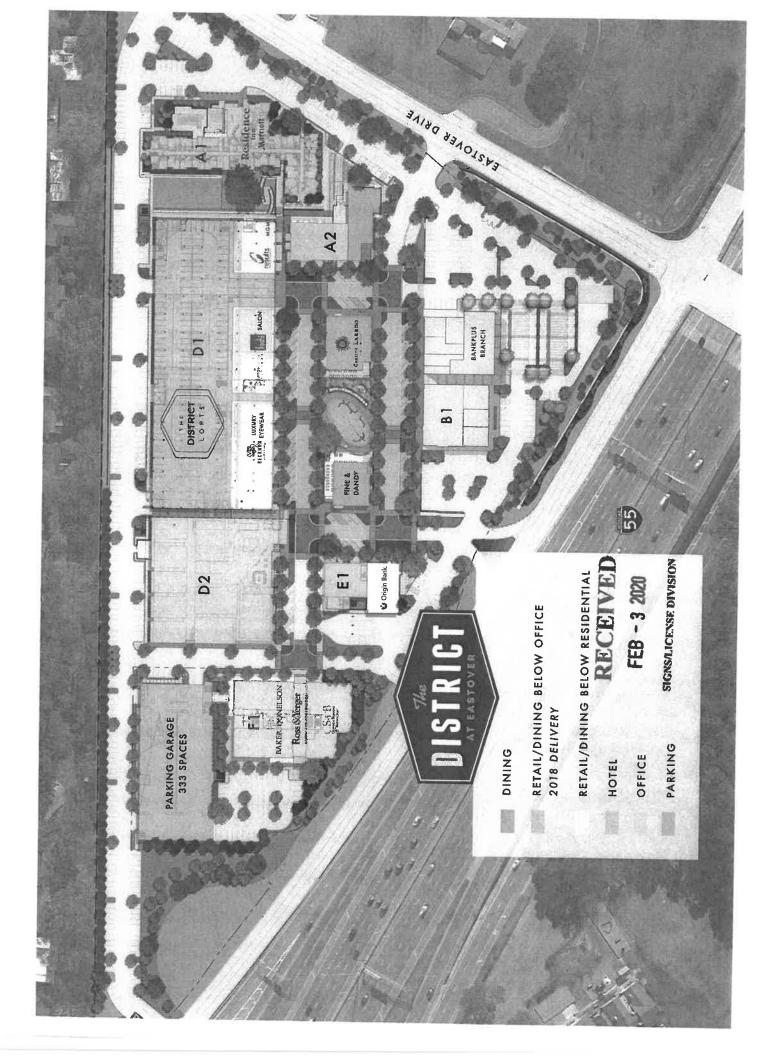

### Landroll Detail

| Parcel Number                            |      | Map Reference Number                |                                                                       |
|------------------------------------------|------|-------------------------------------|-----------------------------------------------------------------------|
| 451-8-11                                 |      | 567.00 1 186.11                     | <ul> <li>View Map</li> <li>Property Taxes</li> <li>Gis Map</li> </ul> |
| Subdivision No.                          |      | Homestead Exemption Account Numbers |                                                                       |
| 3796                                     |      | r                                   |                                                                       |
| Assessed Owner                           |      | Assessed Values                     |                                                                       |
| ARLINGTON DISTRICT LIVING LLC            |      | Land Value                          | 104,630                                                               |
| ATTN: DAVID G ELLIS                      |      | Improvement Value                   | 2,114,790                                                             |
| 211/ SECOND AVE N<br>BIDMINGHAM AT 35303 |      | Total                               | 2,219,420                                                             |
| T contion                                |      | Appraised Values                    |                                                                       |
|                                          |      | Land Value                          | 697,530                                                               |
| T and Doministics                        |      | Improvement Value                   | 14,098,600                                                            |
| t OT 10 THE DISTRICT AT DATATION         |      | Total                               | 14,796,130                                                            |
| LOI IN THE DISTRICT ALEASTOVER           |      | Building Info.                      |                                                                       |
|                                          |      | Type                                | APT                                                                   |
|                                          |      | Base Area                           | 59,840                                                                |
|                                          |      | Adjusted Area                       | 210,916                                                               |
|                                          |      | Year Built                          | 2017                                                                  |
|                                          |      | Deed Info.                          |                                                                       |
| Acrease Info                             |      | Book & Page                         | 7183-2538                                                             |
| Set                                      | 0.00 | Date                                | 10/20/2015                                                            |
| es                                       | 0.00 |                                     |                                                                       |
|                                          |      |                                     |                                                                       |
| <u>Back</u> <u>Search</u>                |      |                                     |                                                                       |