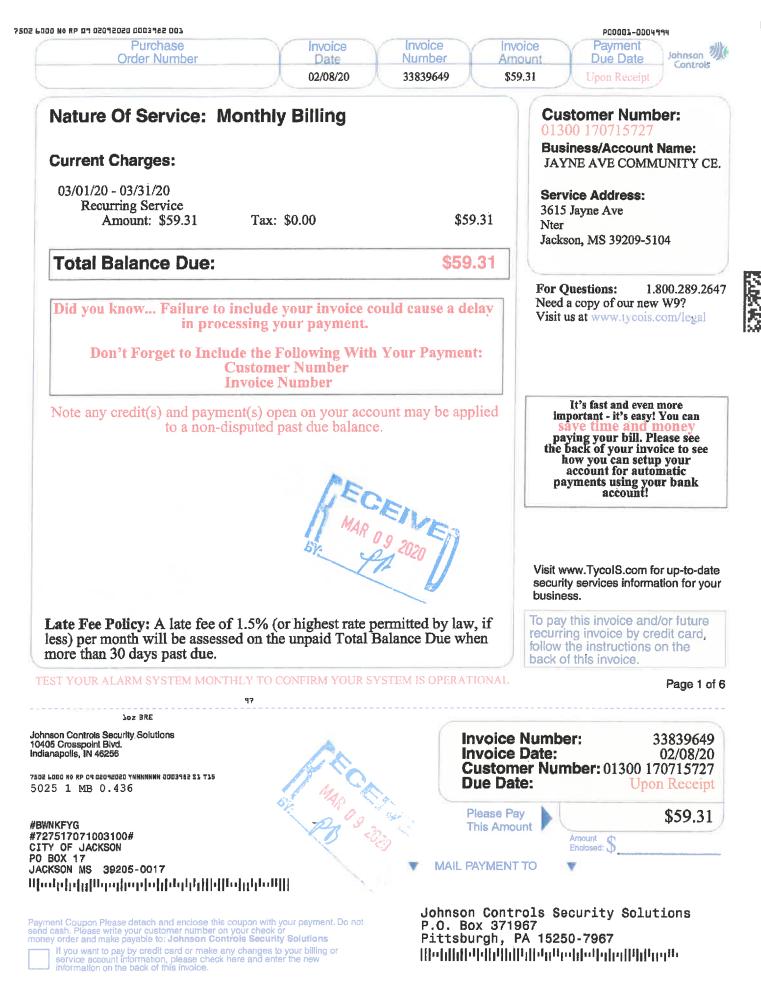

### **DISCUSSION**

- 43. DISCUSSION: REVEREND DR. MARTIN LUTHER KING, JR. DRIVE (STOKES)
- 44. DISCUSSION: UPDATE MEDGAR EVERS BLVD. AND FREEDOM CORNER MONUMENT (STOKES)
- 45. DISCUSSION: REVIEWING RESOLUTION OF THE CITY COUNCIL OF THE CITY OF JACKSON, MISSISSIPPI PROCLAIMING A LOCAL EMERGENCY AND DECLARING THE CITY OF JACKSON, MISSISSIPPI A DISASTER AREA FROM MARCH 16, 2020 AND GOING FORWARD (LINDSAY)
- 46. **DISCUSSION: LAKE HICO (PRIESTER)**
- 47. **DISCUSSION: HILDA DR ILLEGAL DUMPING (PRIESTER)**
- 48. **DISCUSSION: PLANNING AND DEVELOPMENT ISSUES (LUMUMBA)**