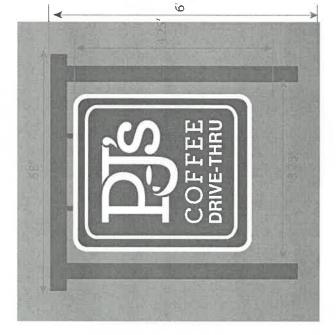

|                                                                                                                                                                                              |  |

I hereby certify that I have read this application and that all information contained herein is true and correct; that I agree to comply with all City Ordinances, Codes, and State Laws regulating sign construction; that I am the owner or authorized to act as the owner's agent for the fierein described work.

15/20

Applicant's Signature

Sign and License Division Manager

PJ'S COFFEE MONUMENT ZONING DIVISION

Date 2/27/20

Zone.

Note.

Approved By

UTC



### RECEIVED FEB 27 2020

SIGNS/LICENSE DIVISION



## PJ's MONUMENT SIGN

4.25' x 3.75', 2 sided, routed HDU panel, painted white, raised PMS 2613C purple relief
"Drive-Thru" painted
fabricated 4" sqaure aluminum tubing quantity 2 HDU panels mounted back to back



Please review carefully. Unless noted, no revisions will be made. If revisions are requested, please email us. If this meets approval as is, please sign and email. Your approval indicates that with the completion of all noted corrections, we will not be held responsible for any errors.





HindsCountyMs.com Database & Back Print Page

Landroll Detail

| Parcel Number                                                                                                   | Map Reference Number  |