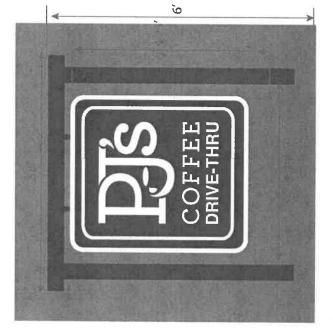

### PLEDGE OF ALLEGIANCE

### PUBLIC HEARING

- 2. ORDER REQUESTING THE CITY COUNCIL REVIEW AND VOTE TO APPROVE THE SIGN VARIANCE REQUEST FOR NURSERY RHYMES TO ERECT TWO BUILDING SIGNS TOTALING 71 SQUARE FEET WITHIN A CMU-1 ZONE WHICH ONLY ALLOWS A TOTAL OF 15 SQUARE FEET FOR BUILDING SIGNAGE. (WARD 7) (HILLMAN, LUMUMBA)
- 3. ORDER REQUESTING THE CITY COUNCIL REVIEW AND VOTE TO DENY THE SIGN VARIANCE REQUEST FOR NURSERY RHYMES TO ERECT TWO BUILDING SIGNS TOTALING 71 SQUARE FEET WITHIN A CMU-1 ZONE WHICH ONLY ALLOWS A TOTAL OF 15 SQUARE FEET FOR BUILDING SIGNAGE. (WARD 7) (HILLMAN, LUMUMBA)
- 4. ORDER REQUESTING THE CITY COUNCIL REVIEW AND VOTE TO APPROVE THE SIGN VARIANCE REQUEST FOR PJ'S COFFEE OF NEW ORLEANS TO ERECT A 15 SQUARE FOOT MONUMENT SIGN AT 6 FEET IN HEIGHT AT FIVE FEET FROM THE PUBLIC RIGHT-OF-WAY WITHIN A UTC ZONE WHICH REQUIRE MONUMENT SIGNS TO BE TEN FEET FROM THE PUBLIC RIGHT-OF-WAY. (WARD 7) (HILLMAN, LUMUMBA)
- 5. ORDER REQUESTING THE CITY COUNCIL REVIEW AND VOTE TO DENY THE SIGN VARIANCE REQUEST FOR PJ'S COFFEE OF NEW ORLEANS TO ERECT A 15 SQUARE FOOT MONUMENT SIGN AT 6 FEET IN HEIGHT AT FIVE FEET FROM THE PUBLIC RIGHT-OF-WAY WITHIN A UTC ZONE WHICH REQUIRE MONUMENT SIGNS TO BE TEN FEET FROM THE PUBLIC RIGHT-OF-WAY. (WARD 7) (HILLMAN, LUMUMBA)
- 6. ORDER REQUESTING THE CITY COUNCIL REVIEW AND VOTE TO APPROVE THE SIGN VARIANCE REQUEST FOR CAMPBELL'S CRAFT DONUTS TO ERECT A 10 SQUARE FOOT PROJECTING BUILDING SIGN WITHIN A CMU-1 ZONE WHICH ONLY ALLOWS A TOTAL OF 6 SQUARE FEET FOR PROJECTING BUILDING SIGNAGE. (WARD 7) (HILLMAN,