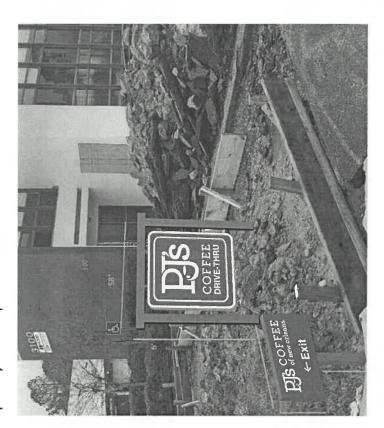

### PLEDGE OF ALLEGIANCE

### PUBLIC HEARING

- 2. ORDER REQUESTING THE CITY COUNCIL REVIEW AND VOTE TO APPROVE THE SIGN VARIANCE REQUEST FOR NURSERY RHYMES TO ERECT TWO BUILDING SIGNS TOTALING 71 SQUARE FEET WITHIN A CMU-1 ZONE WHICH ONLY ALLOWS A TOTAL OF 15 SQUARE FEET FOR BUILDING SIGNAGE. (WARD 7) (HILLMAN, LUMUMBA)
- 3. ORDER REQUESTING THE CITY COUNCIL REVIEW AND VOTE TO DENY THE SIGN VARIANCE REQUEST FOR NURSERY RHYMES TO ERECT TWO BUILDING SIGNS TOTALING 71 SQUARE FEET WITHIN A CMU-1 ZONE WHICH ONLY ALLOWS A TOTAL OF 15 SQUARE FEET FOR BUILDING SIGNAGE. (WARD 7) (HILLMAN, LUMUMBA)
- 4. ORDER REQUESTING THE CITY COUNCIL REVIEW AND VOTE TO APPROVE THE SIGN VARIANCE REQUEST FOR PJ'S COFFEE OF NEW ORLEANS TO ERECT A 15 SQUARE FOOT MONUMENT SIGN AT 6 FEET IN HEIGHT AT FIVE FEET FROM THE PUBLIC RIGHT-OF-WAY WITHIN A UTC ZONE WHICH REQUIRE MONUMENT SIGNS TO BE TEN FEET FROM THE PUBLIC RIGHT-OF-WAY. (WARD 7) (HILLMAN, LUMUMBA)
- 5. ORDER REQUESTING THE CITY COUNCIL REVIEW AND VOTE TO DENY THE SIGN VARIANCE REQUEST FOR PJ'S COFFEE OF NEW ORLEANS TO ERECT A 15 SQUARE FOOT MONUMENT SIGN AT 6 FEET IN HEIGHT AT FIVE FEET FROM THE PUBLIC RIGHT-OF-WAY WITHIN A UTC ZONE WHICH REQUIRE MONUMENT SIGNS TO BE TEN FEET FROM THE PUBLIC RIGHT-OF-WAY. (WARD 7) (HILLMAN, LUMUMBA)
- 6. ORDER REQUESTING THE CITY COUNCIL REVIEW AND VOTE TO APPROVE THE SIGN VARIANCE REQUEST FOR CAMPBELL'S CRAFT DONUTS TO ERECT A 10 SQUARE FOOT PROJECTING BUILDING SIGN WITHIN A CMU-1 ZONE WHICH ONLY ALLOWS A TOTAL OF 6 SQUARE FEET FOR PROJECTING BUILDING SIGNAGE. (WARD 7) (HILLMAN,