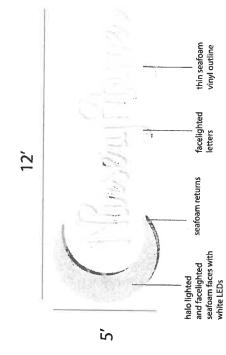

For branding and aesthetic purposes, we are requesting a back lit, and face lit, channel letter sign with a channeled moon shaped logo. The channel letters will spell out the name of the business, and we believe will effectively draw customers. The proposed sign is 60"h x 144"w, coming to 60 sq ft. The sign will be on the front façade of the business suite, located above the storefront.

# Painted Pantone 566 U

2 sided, routed HDU panel, painted raised white relief, Pantone 566 U background

Please review carefully. Unless noted, no revisions will be made. If revisions are requested, please email us. If this meets approval as is, please sign and email. Your approval indicates that with the completion of all noted corrections, we will not be held responsible for any errors.