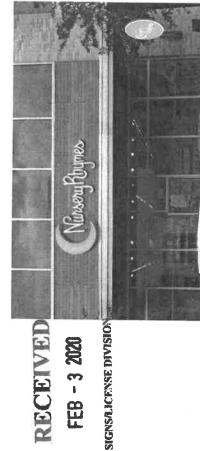

# Nursery Rhymes

# Painted Pantone 566 U

2 sided, routed HDU panel, painted raised white relief, Pantone 566 U background

Please review carefully. Unless noted, no revisions will be made. If revisions are requested, please email us. If this meets approval as is, please sign and email. Your approval indicates that with the completion of all noted corrections, we will not be held responsible for any errors.