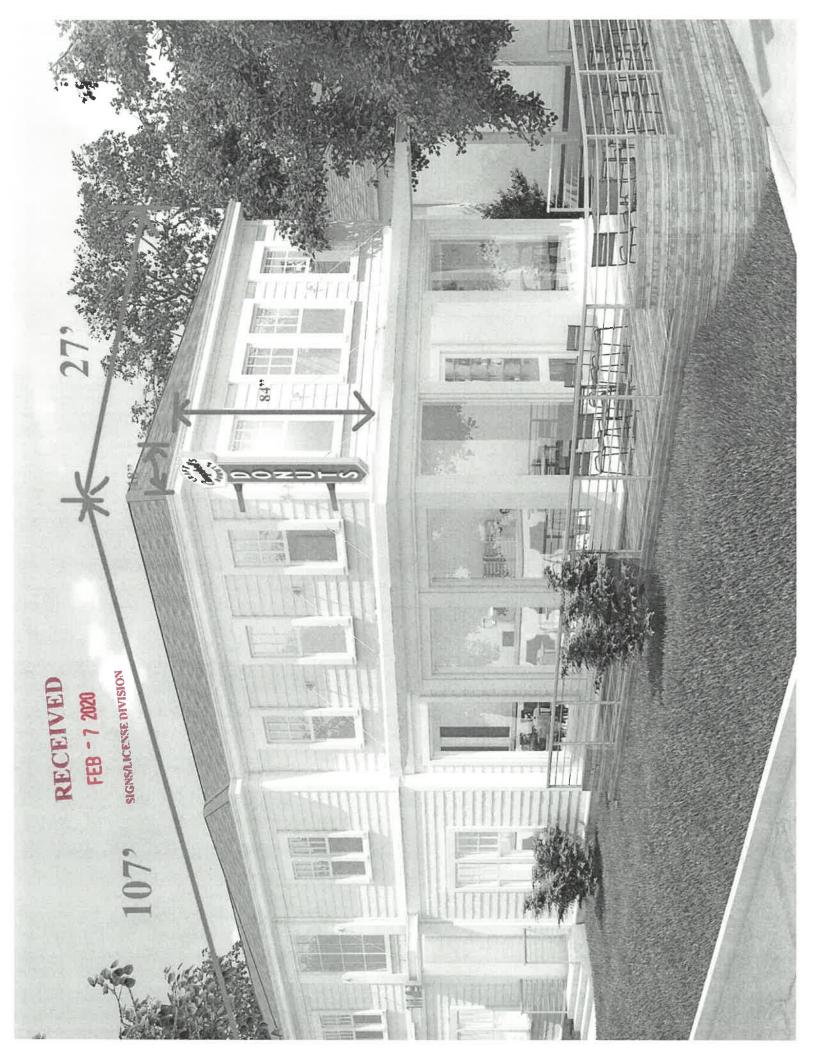

### PUBLIC HEARING

- 2. ORDER REQUESTING THE CITY COUNCIL REVIEW AND VOTE TO APPROVE THE SIGN VARIANCE REQUEST FOR NURSERY RHYMES TO ERECT TWO BUILDING SIGNS TOTALING 71 SQUARE FEET WITHIN A CMU-1 ZONE WHICH ONLY ALLOWS A TOTAL OF 15 SQUARE FEET FOR BUILDING SIGNAGE. (WARD 7) (HILLMAN, LUMUMBA)
- 3. ORDER REQUESTING THE CITY COUNCIL REVIEW AND VOTE TO DENY THE SIGN VARIANCE REQUEST FOR NURSERY RHYMES TO ERECT TWO BUILDING SIGNS TOTALING 71 SQUARE FEET WITHIN A CMU-1 ZONE WHICH ONLY ALLOWS A TOTAL OF 15 SQUARE FEET FOR BUILDING SIGNAGE. (WARD 7) (HILLMAN, LUMUMBA)
- 4. ORDER REQUESTING THE CITY COUNCIL REVIEW AND VOTE TO APPROVE THE SIGN VARIANCE REQUEST FOR PJ'S COFFEE OF NEW ORLEANS TO ERECT A 15 SQUARE FOOT MONUMENT SIGN AT 6 FEET IN HEIGHT AT FIVE FEET FROM THE PUBLIC RIGHT-OF-WAY WITHIN A UTC ZONE WHICH REQUIRE MONUMENT SIGNS TO BE TEN FEET FROM THE PUBLIC RIGHT-OF-WAY. (WARD 7) (HILLMAN, LUMUMBA)
- 5. ORDER REQUESTING THE CITY COUNCIL REVIEW AND VOTE TO DENY THE SIGN VARIANCE REQUEST FOR PJ'S COFFEE OF NEW ORLEANS TO ERECT A 15 SQUARE FOOT MONUMENT SIGN AT 6 FEET IN HEIGHT AT FIVE FEET FROM THE PUBLIC RIGHT-OF-WAY WITHIN A UTC ZONE WHICH REQUIRE MONUMENT SIGNS TO BE TEN FEET FROM THE PUBLIC RIGHT-OF-WAY. (WARD 7) (HILLMAN, LUMUMBA)
- 6. ORDER REQUESTING THE CITY COUNCIL REVIEW AND VOTE TO APPROVE THE SIGN VARIANCE REQUEST FOR CAMPBELL'S CRAFT DONUTS TO ERECT A 10 SQUARE FOOT PROJECTING BUILDING SIGN WITHIN A CMU-1 ZONE WHICH ONLY ALLOWS A TOTAL OF 6 SQUARE FEET FOR PROJECTING BUILDING SIGNAGE. (WARD 7) (HILLMAN,

LUMUMBA)

7. ORDER REQUESTING THE CITY COUNCIL REVIEW AND VOTE TO DENY THE SIGN VARIANCE REQUEST FOR CAMPBELL'S CRAFT DONUTS TO ERECT A 10 SQUARE FOOT PROJECTING BUILDING SIGN WITHIN A CMU-1 ZONE WHICH ONLY ALLOWS A TOTAL OF 6 SQUARE FEET FOR PROJECTING BUILDING SIGNAGE. (WARD 7) (HILLMAN, LUMUMBA)