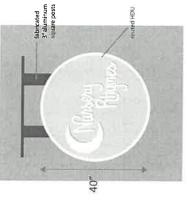

For branding and aesthetic purposes, we are requesting a back lit, and face lit, channel letter sign with a channeled moon shaped logo. The channel letters will spell out the name of the business, and we believe will effectively draw customers. The proposed sign is 60"h x 144"w, coming to 60 sq ft. The sign will be on the front façade of the business suite, located above the storefront.

### DATE RECEIVED IN OFFICE:

SIGNS/LICENSE DIVISION

| CONTRACTOR/EREC                                                                                                                                                                                               | TOR:                                                                               | LOCATION/ADDRESS OF SIGN:                                                                                                                                                                                                                                                                                                                                                                                                                                                                                                                                                                                                                                                                                                                                                                                                                                                                                                                                                                                                                                                                                                                                                                                                                                                                                                                                                                                                                                                                                                                                                                                                                                                                                                                                                                                                                                                                                                                                                                                                                                                                                                      |                                                                                                 |
|---------------------------------------------------------------------------------------------------------------------------------------------------------------------------------------------------------------|------------------------------------------------------------------------------------|--------------------------------------------------------------------------------------------------------------------------------------------------------------------------------------------------------------------------------------------------------------------------------------------------------------------------------------------------------------------------------------------------------------------------------------------------------------------------------------------------------------------------------------------------------------------------------------------------------------------------------------------------------------------------------------------------------------------------------------------------------------------------------------------------------------------------------------------------------------------------------------------------------------------------------------------------------------------------------------------------------------------------------------------------------------------------------------------------------------------------------------------------------------------------------------------------------------------------------------------------------------------------------------------------------------------------------------------------------------------------------------------------------------------------------------------------------------------------------------------------------------------------------------------------------------------------------------------------------------------------------------------------------------------------------------------------------------------------------------------------------------------------------------------------------------------------------------------------------------------------------------------------------------------------------------------------------------------------------------------------------------------------------------------------------------------------------------------------------------------------------|-------------------------------------------------------------------------------------------------|
| Name Scott Allen, At Signs 1 Creative<br>Address 9197-A Northvew Dr.<br>City Jackson State MS zip 39206<br>Phone 601-366-9595<br>Bonded and Insured Yes 20 No 10<br>City of Jackson Privilege License # 33725 |                                                                                    | Business Name NURSERY Rihymes<br>Business Address 1254 Eastover Dr Ste<br>Owner's Name Janice Fulton<br>Phone 401-368-9997<br>Privilege License # 200-01162 9                                                                                                                                                                                                                                                                                                                                                                                                                                                                                                                                                                                                                                                                                                                                                                                                                                                                                                                                                                                                                                                                                                                                                                                                                                                                                                                                                                                                                                                                                                                                                                                                                                                                                                                                                                                                                                                                                                                                                                  |                                                                                                 |
| GROUND-MOUNTED:                                                                                                                                                                                               | BUILDING-M                                                                         | MOUNTED:                                                                                                                                                                                                                                                                                                                                                                                                                                                                                                                                                                                                                                                                                                                                                                                                                                                                                                                                                                                                                                                                                                                                                                                                                                                                                                                                                                                                                                                                                                                                                                                                                                                                                                                                                                                                                                                                                                                                                                                                                                                                                                                       | TYPE OF LIGHTING:                                                                               |
| Overall Height<br>Height<br>Length<br>Square Footage<br>Wind Pressure<br>Billboard                                                                                                                            | Height $40''$<br>Length $40''$<br>Square Footage Wall Area<br>$24' \times 20' - 4$ | An and the second secon | Internal D External D<br>UL# Non Tighted<br>Sign Material Type: HIDO (douk<br>W/ aluminum brack |
| WORDING                                                                                                                                                                                                       | ON SIGN(S):                                                                        |                                                                                                                                                                                                                                                                                                                                                                                                                                                                                                                                                                                                                                                                                                                                                                                                                                                                                                                                                                                                                                                                                                                                                                                                                                                                                                                                                                                                                                                                                                                                                                                                                                                                                                                                                                                                                                                                                                                                                                                                                                                                                                                                | ZONING CLASS: CMU-1                                                                             |
| Temporary Banner D Plot Draw                                                                                                                                                                                  |                                                                                    | Prawings                                                                                                                                                                                                                                                                                                                                                                                                                                                                                                                                                                                                                                                                                                                                                                                                                                                                                                                                                                                                                                                                                                                                                                                                                                                                                                                                                                                                                                                                                                                                                                                                                                                                                                                                                                                                                                                                                                                                                                                                                                                                                                                       | Date Inspected APPROVED DISAPPROVED                                                             |