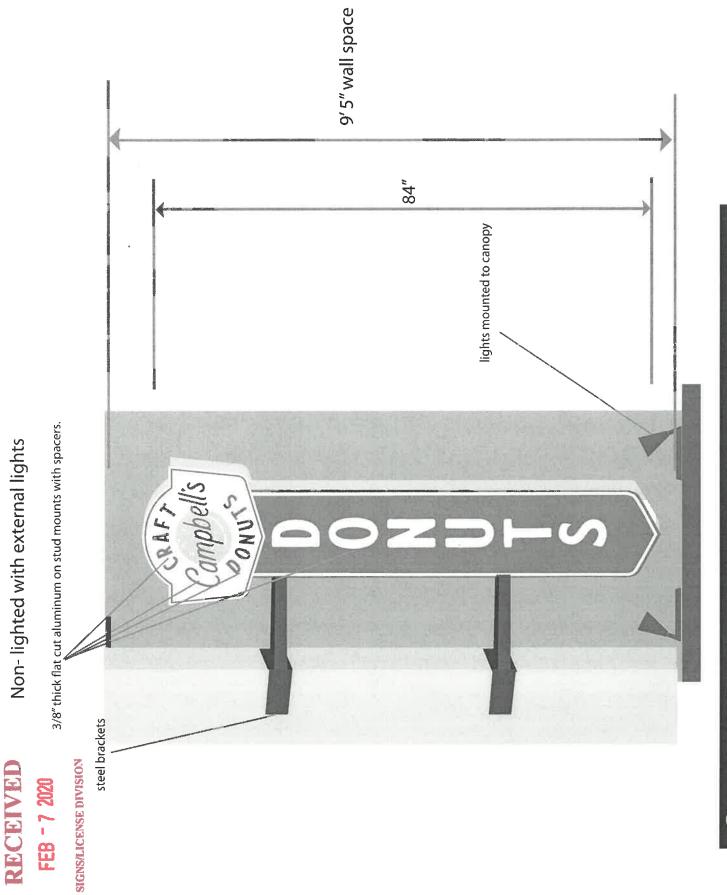

### PUBLIC HEARING

- 2. ORDER REQUESTING THE CITY COUNCIL REVIEW AND VOTE TO APPROVE THE SIGN VARIANCE REQUEST FOR NURSERY RHYMES TO ERECT TWO BUILDING SIGNS TOTALING 71 SQUARE FEET WITHIN A CMU-1 ZONE WHICH ONLY ALLOWS A TOTAL OF 15 SQUARE FEET FOR BUILDING SIGNAGE. (WARD 7) (HILLMAN, LUMUMBA)
- 3. ORDER REQUESTING THE CITY COUNCIL REVIEW AND VOTE TO DENY THE SIGN VARIANCE REQUEST FOR NURSERY RHYMES TO ERECT TWO BUILDING SIGNS TOTALING 71 SQUARE FEET WITHIN A CMU-1 ZONE WHICH ONLY ALLOWS A TOTAL OF 15 SQUARE FEET FOR BUILDING SIGNAGE. (WARD 7) (HILLMAN, LUMUMBA)
- 4. ORDER REQUESTING THE CITY COUNCIL REVIEW AND VOTE TO APPROVE THE SIGN VARIANCE REQUEST FOR PJ'S COFFEE OF NEW ORLEANS TO ERECT A 15 SQUARE FOOT MONUMENT SIGN AT 6 FEET IN HEIGHT AT FIVE FEET FROM THE PUBLIC RIGHT-OF-WAY WITHIN A UTC ZONE WHICH REQUIRE MONUMENT SIGNS TO BE TEN FEET FROM THE PUBLIC RIGHT-OF-WAY. (WARD 7) (HILLMAN, LUMUMBA)
- 5. ORDER REQUESTING THE CITY COUNCIL REVIEW AND VOTE TO DENY THE SIGN VARIANCE REQUEST FOR PJ'S COFFEE OF NEW ORLEANS TO ERECT A 15 SQUARE FOOT MONUMENT SIGN AT 6 FEET IN HEIGHT AT FIVE FEET FROM THE PUBLIC RIGHT-OF-WAY WITHIN A UTC ZONE WHICH REQUIRE MONUMENT SIGNS TO BE TEN FEET FROM THE PUBLIC RIGHT-OF-WAY. (WARD 7) (HILLMAN, LUMUMBA)
- 6. ORDER REQUESTING THE CITY COUNCIL REVIEW AND VOTE TO APPROVE THE SIGN VARIANCE REQUEST FOR CAMPBELL'S CRAFT DONUTS TO ERECT A 10 SQUARE FOOT PROJECTING BUILDING SIGN WITHIN A CMU-1 ZONE WHICH ONLY ALLOWS A TOTAL OF 6 SQUARE FEET FOR PROJECTING BUILDING SIGNAGE. (WARD 7) (HILLMAN,

LUMUMBA)

7. ORDER REQUESTING THE CITY COUNCIL REVIEW AND VOTE TO DENY THE SIGN VARIANCE REQUEST FOR CAMPBELL'S CRAFT DONUTS TO ERECT A 10 SQUARE FOOT PROJECTING BUILDING SIGN WITHIN A CMU-1 ZONE WHICH ONLY ALLOWS A TOTAL OF 6 SQUARE FEET FOR PROJECTING BUILDING SIGNAGE. (WARD 7) (HILLMAN, LUMUMBA)