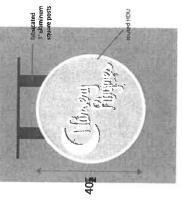

### DATE RECEIVED IN OFFICE:

SIGNS/LICENSE DIVISION

| CONTRACTOR/EREC                                                                                                                                                                                               | TOR:                                                                               | LOCATION/ADDRESS OF SIGN:                                                                                                                                                                                                                                                                                                                                                                                                                                                                                                                                                                                                                                                                                                                                                                                                                                                                                                                                                                                                                                                                                                                                                                                                                                                                                                                                                                                                                                                                                                                                                                                                                                                                                                                                                                                                                                                                                                                                                                                                                                                                                                      |                                                                                                 |
|---------------------------------------------------------------------------------------------------------------------------------------------------------------------------------------------------------------|------------------------------------------------------------------------------------|--------------------------------------------------------------------------------------------------------------------------------------------------------------------------------------------------------------------------------------------------------------------------------------------------------------------------------------------------------------------------------------------------------------------------------------------------------------------------------------------------------------------------------------------------------------------------------------------------------------------------------------------------------------------------------------------------------------------------------------------------------------------------------------------------------------------------------------------------------------------------------------------------------------------------------------------------------------------------------------------------------------------------------------------------------------------------------------------------------------------------------------------------------------------------------------------------------------------------------------------------------------------------------------------------------------------------------------------------------------------------------------------------------------------------------------------------------------------------------------------------------------------------------------------------------------------------------------------------------------------------------------------------------------------------------------------------------------------------------------------------------------------------------------------------------------------------------------------------------------------------------------------------------------------------------------------------------------------------------------------------------------------------------------------------------------------------------------------------------------------------------|-------------------------------------------------------------------------------------------------|
| Name Scott Allen, At Signs 1 Creative<br>Address 9197-A Northvew Dr.<br>City Jackson State MS zip 39206<br>Phone 601-366-9595<br>Bonded and Insured Yes 20 No 10<br>City of Jackson Privilege License # 33725 |                                                                                    | Business Name NURSERY Rihymes<br>Business Address 1254 Eastover Dr Ste<br>Owner's Name Janice Fulton<br>Phone 401-368-9997<br>Privilege License # 200-01162 9                                                                                                                                                                                                                                                                                                                                                                                                                                                                                                                                                                                                                                                                                                                                                                                                                                                                                                                                                                                                                                                                                                                                                                                                                                                                                                                                                                                                                                                                                                                                                                                                                                                                                                                                                                                                                                                                                                                                                                  |                                                                                                 |
| GROUND-MOUNTED:                                                                                                                                                                                               | BUILDING-M                                                                         | MOUNTED:                                                                                                                                                                                                                                                                                                                                                                                                                                                                                                                                                                                                                                                                                                                                                                                                                                                                                                                                                                                                                                                                                                                                                                                                                                                                                                                                                                                                                                                                                                                                                                                                                                                                                                                                                                                                                                                                                                                                                                                                                                                                                                                       | TYPE OF LIGHTING:                                                                               |
| Overall Height<br>Height<br>Length<br>Square Footage<br>Wind Pressure<br>Billboard                                                                                                                            | Height $40''$<br>Length $40''$<br>Square Footage Wall Area<br>$24' \times 20' - 4$ | An and the second secon | Internal D External D<br>UL# Non Tighted<br>Sign Material Type: HIDO (douk<br>W/ aluminum brack |
| WORDING                                                                                                                                                                                                       | ON SIGN(S):                                                                        |                                                                                                                                                                                                                                                                                                                                                                                                                                                                                                                                                                                                                                                                                                                                                                                                                                                                                                                                                                                                                                                                                                                                                                                                                                                                                                                                                                                                                                                                                                                                                                                                                                                                                                                                                                                                                                                                                                                                                                                                                                                                                                                                | ZONING CLASS: CMU-1                                                                             |
| Temporary Banner D Plot Draw                                                                                                                                                                                  |                                                                                    | Prawings                                                                                                                                                                                                                                                                                                                                                                                                                                                                                                                                                                                                                                                                                                                                                                                                                                                                                                                                                                                                                                                                                                                                                                                                                                                                                                                                                                                                                                                                                                                                                                                                                                                                                                                                                                                                                                                                                                                                                                                                                                                                                                                       | Date Inspected APPROVED DISAPPROVED                                                             |

# Painted Pantone 566 U

2 sided, routed HDU panel, painted raised white relief, Pantone 566 U background

Please review carefully. Unless noted, no revisions will be made. If revisions are requested, please email us. If this meets approval as is, please sign and email. Your approval indicates that with the completion of all noted corrections, we will not be held responsible for any errors.