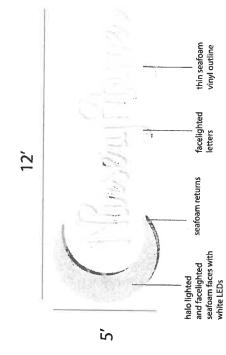

For branding and aesthetic purposes, we are requesting a back lit, and face lit, channel letter sign with a channeled moon shaped logo. The channel letters will spell out the name of the business, and we believe will effectively draw customers. The proposed sign is 60"h x 144"w, coming to 60 sq ft. The sign will be on the front façade of the business suite, located above the storefront.

DATE RECEIVED IN OFFICE:

| Address <u>9147-A NO(HMVICW Dr</u><br>city <u>Dackson</u> state <u>MS</u> zip <u>39206</u><br>Phone <u>601-365-9695</u> |                                                                                                                     | LOCATION/ADDRESS OF SIGN:<br>Business Name NUMSERY Rhymes<br>Business Address 1254 Eastoner Br Stell<br>Owner's Name Janice Fulton<br>Phone 601-368-9997<br>Privilege License # 200-01162-9 |                                                                                         |                 |
|-------------------------------------------------------------------------------------------------------------------------|---------------------------------------------------------------------------------------------------------------------|---------------------------------------------------------------------------------------------------------------------------------------------------------------------------------------------|-----------------------------------------------------------------------------------------|-----------------|
|                                                                                                                         |                                                                                                                     |                                                                                                                                                                                             |                                                                                         | GROUND-MOUNTED: |
| Overall Height<br>Height<br>Length<br>Square Footage<br>Wind Pressure<br>Billboard                                      | Height <u>5'h</u><br>Length <u>12'w</u><br>Square Footage <u>60 Sq.54</u><br>Wall Area <u>24' × 20' - 480 Sq.54</u> |                                                                                                                                                                                             | Internal Z External D<br>UL#<br>Sign Material Type: <u>allUMINUM</u> ,<br>LED'S , paint |                 |
| WORDING                                                                                                                 | G ON SIGN(S):                                                                                                       |                                                                                                                                                                                             | ZONING CLASS: CMU-                                                                      |                 |
| Temporary Banner                                                                                                        | Date Inspected:<br>APPROVED DISAPPROVED                                                                             |                                                                                                                                                                                             |                                                                                         |                 |

# Painted Pantone 566 U

2 sided, routed HDU panel, painted raised white relief, Pantone 566 U background

Please review carefully. Unless noted, no revisions will be made. If revisions are requested, please email us. If this meets approval as is, please sign and email. Your approval indicates that with the completion of all noted corrections, we will not be held responsible for any errors.