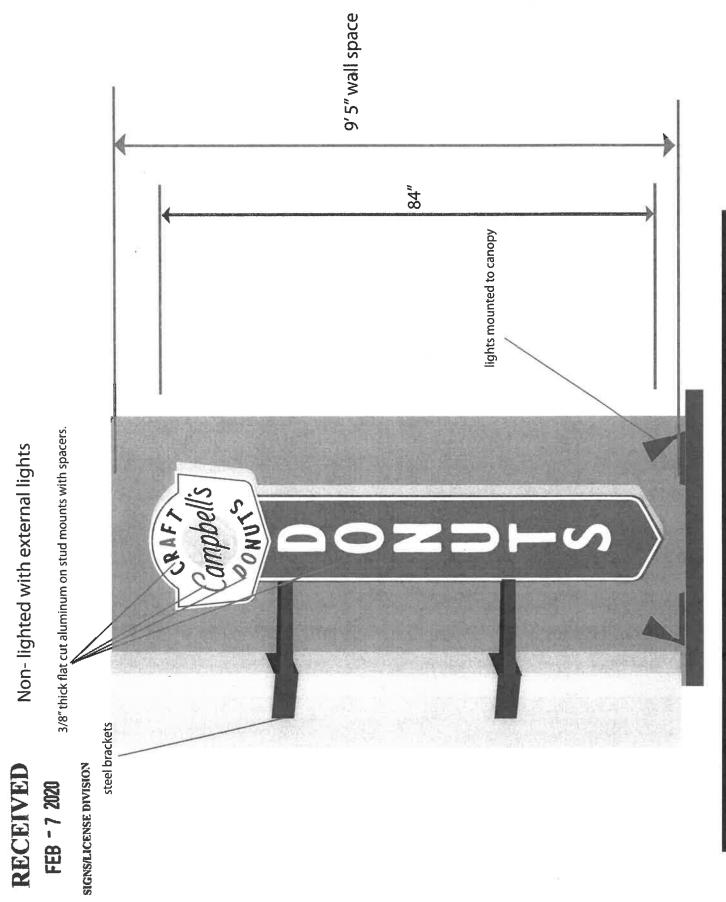

### PUBLIC HEARING

- 2. ORDER REQUESTING THE CITY COUNCIL REVIEW AND VOTE TO APPROVE THE SIGN VARIANCE REQUEST FOR NURSERY RHYMES TO ERECT TWO BUILDING SIGNS TOTALING 71 SQUARE FEET WITHIN A CMU-1 ZONE WHICH ONLY ALLOWS A TOTAL OF 15 SQUARE FEET FOR BUILDING SIGNAGE. (WARD 7) (HILLMAN, LUMUMBA)
- 3. ORDER REQUESTING THE CITY COUNCIL REVIEW AND VOTE TO DENY THE SIGN VARIANCE REQUEST FOR NURSERY RHYMES TO ERECT TWO BUILDING SIGNS TOTALING 71 SQUARE FEET WITHIN A CMU-1 ZONE WHICH ONLY ALLOWS A TOTAL OF 15 SQUARE FEET FOR BUILDING SIGNAGE. (WARD 7) (HILLMAN, LUMUMBA)
- 4. ORDER REQUESTING THE CITY COUNCIL REVIEW AND VOTE TO APPROVE THE SIGN VARIANCE REQUEST FOR PJ'S COFFEE OF NEW ORLEANS TO ERECT A 15 SQUARE FOOT MONUMENT SIGN AT 6 FEET IN HEIGHT AT FIVE FEET FROM THE PUBLIC RIGHT-OF-WAY WITHIN A UTC ZONE WHICH REQUIRE MONUMENT SIGNS TO BE TEN FEET FROM THE PUBLIC RIGHT-OF-WAY. (WARD 7) (HILLMAN, LUMUMBA)
- 5. ORDER REQUESTING THE CITY COUNCIL REVIEW AND VOTE TO DENY THE SIGN VARIANCE REQUEST FOR PJ'S COFFEE OF NEW ORLEANS TO ERECT A 15 SQUARE FOOT MONUMENT SIGN AT 6 FEET IN HEIGHT AT FIVE FEET FROM THE PUBLIC RIGHT-OF-WAY WITHIN A UTC ZONE WHICH REQUIRE MONUMENT SIGNS TO BE TEN FEET FROM THE PUBLIC RIGHT-OF-WAY. (WARD 7) (HILLMAN, LUMUMBA)
- 6. ORDER REQUESTING THE CITY COUNCIL REVIEW AND VOTE TO APPROVE THE SIGN VARIANCE REQUEST FOR CAMPBELL'S CRAFT DONUTS TO ERECT A 10 SQUARE FOOT PROJECTING BUILDING SIGN WITHIN A CMU-1 ZONE WHICH ONLY ALLOWS A TOTAL OF 6 SQUARE FEET FOR PROJECTING BUILDING SIGNAGE. (WARD 7) (HILLMAN,

LUMUMBA)

7. ORDER REQUESTING THE CITY COUNCIL REVIEW AND VOTE TO DENY THE SIGN VARIANCE REQUEST FOR CAMPBELL'S CRAFT DONUTS TO ERECT A 10 SQUARE FOOT PROJECTING BUILDING SIGN WITHIN A CMU-1 ZONE WHICH ONLY ALLOWS A TOTAL OF 6 SQUARE FEET FOR PROJECTING BUILDING SIGNAGE. (WARD 7) (HILLMAN, LUMUMBA)