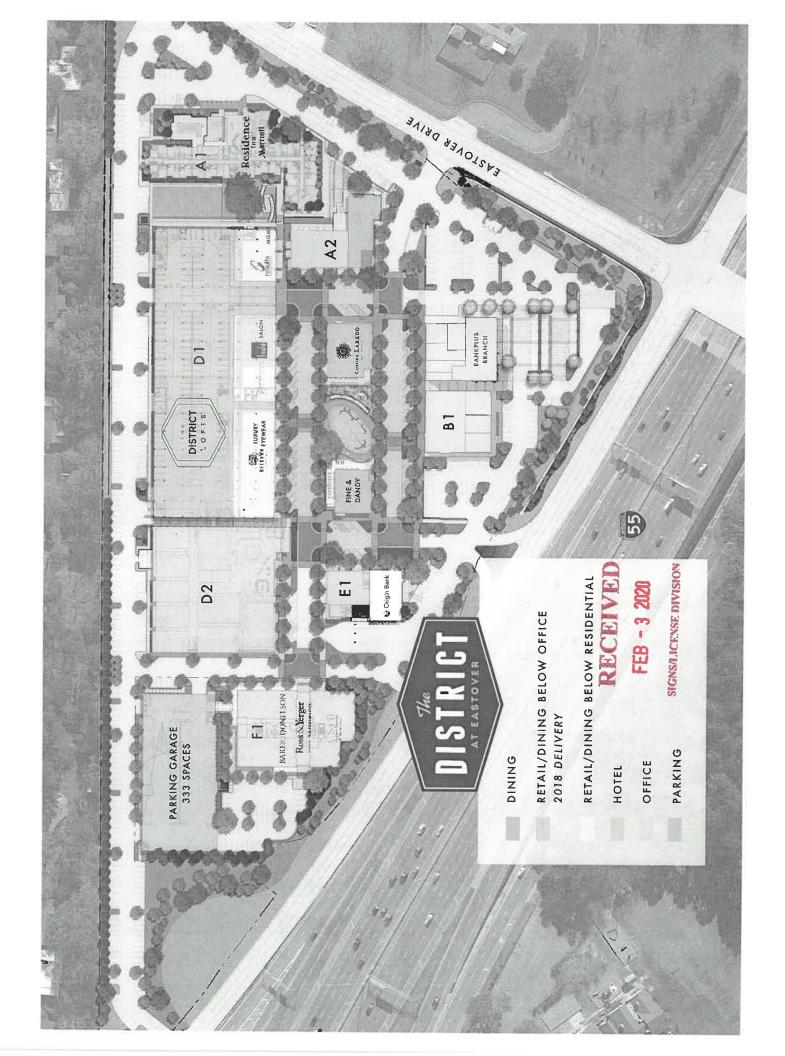

### To Whom It May Concern:

RECEIVED

FEB 1 4 2020

SIGNS/LICENSE DIVISION

The representative of Nursery Rhymes, a retail store located in the District at Eastover at 1250 Eastover Drive, is requesting a building mounted sign and a blade sign for her storefront. The District at Eastover includes retail, restaurants, office and residential spaces, and has become a lively center of activity for residents in the District as well as those nearby. The owner/developers of the District at Eastover, are proposing signage that will be cohesive with the existing signage in the area.

### Landroll Detail

| Parcel Number                            |      | Map Reference Number                |                                                                       |
|------------------------------------------|------|-------------------------------------|-----------------------------------------------------------------------|
| 451-8-11                                 |      | 567.00 1 186.11                     | <ul> <li>View Map</li> <li>Property Taxes</li> <li>Gis Map</li> </ul> |
| Subdivision No.                          |      | Homestead Exemption Account Numbers |                                                                       |
| 3796                                     |      | r                                   |                                                                       |
| Assessed Owner                           |      | Assessed Values                     |                                                                       |
| ARLINGTON DISTRICT LIVING LLC            |      | Land Value                          | 104,630                                                               |
| ATTN: DAVID G ELLIS                      |      | Improvement Value                   | 2,114,790                                                             |
| 211/ SECOND AVE N<br>BIDMINGHAM AT 35303 |      | Total                               | 2,219,420                                                             |
| T contion                                |      | Appraised Values                    |                                                                       |
|                                          |      | Land Value                          | 697,530                                                               |
| T and Doministics                        |      | Improvement Value                   | 14,098,600                                                            |
| t OT 10 THE DISTRICT AT DATATION         |      | Total                               | 14,796,130                                                            |
| LOI IN THE DISTRICT ALEASTOVER           |      | Building Info.                      |                                                                       |
|                                          |      | Type                                | APT                                                                   |
|                                          |      | Base Area                           | 59,840                                                                |
|                                          |      | Adjusted Area                       | 210,916                                                               |
|                                          |      | Year Built                          | 2017                                                                  |
|                                          |      | Deed Info.                          |                                                                       |
| Acrease Info                             |      | Book & Page                         | 7183-2538                                                             |
| Set                                      | 0.00 | Date                                | 10/20/2015                                                            |
| es                                       | 0.00 |                                     |                                                                       |
|                                          |      |                                     |                                                                       |
| <u>Back</u> <u>Search</u>                |      |                                     |                                                                       |