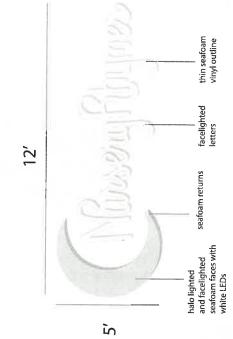

For branding and aesthetic purposes, we are requesting a back lit, and face lit, channel letter sign with a channeled moon shaped logo. The channel letters will spell out the name of the business, and we believe will effectively draw customers. The proposed sign is 60"h x 144"w, coming to 60 sq ft. The sign will be on the front façade of the business suite, located above the storefront.

DATE RECEIVED IN OFFICE:

| Address <u>9147-A NO(HMVICW Dr</u><br>city <u>Dackson</u> state <u>MS</u> zip <u>39206</u><br>Phone <u>601-365-9695</u> |                                                                                                                     | LOCATION/ADDRESS OF SIGN:<br>Business Name NUMSERY Rhymes<br>Business Address 1254 Eastoner Br Stell<br>Owner's Name Janice Fulton<br>Phone 601-368-9997<br>Privilege License # 200-01162-9 |                                                                                         |                 |
|-------------------------------------------------------------------------------------------------------------------------|---------------------------------------------------------------------------------------------------------------------|---------------------------------------------------------------------------------------------------------------------------------------------------------------------------------------------|-----------------------------------------------------------------------------------------|-----------------|
|                                                                                                                         |                                                                                                                     |                                                                                                                                                                                             |                                                                                         | GROUND-MOUNTED: |
| Overall Height<br>Height<br>Length<br>Square Footage<br>Wind Pressure<br>Billboard                                      | Height <u>5'h</u><br>Length <u>12'w</u><br>Square Footage <u>60 Sq.54</u><br>Wall Area <u>24' × 20' - 480 Sq.54</u> |                                                                                                                                                                                             | Internal Z External D<br>UL#<br>Sign Material Type: <u>allUMINUM</u> ,<br>LED'S , paint |                 |
| WORDING                                                                                                                 | G ON SIGN(S):                                                                                                       |                                                                                                                                                                                             | ZONING CLASS: CMU-                                                                      |                 |
| Temporary Banner                                                                                                        | Date Inspected:<br>APPROVED DISAPPROVED                                                                             |                                                                                                                                                                                             |                                                                                         |                 |