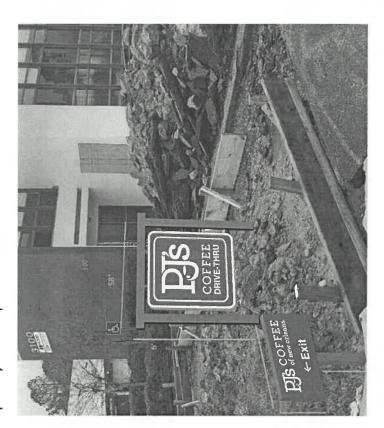

|  |

I hereby certify that I have read this application and that all information contained herein is true and correct; that I agree to comply with all City Ordinances, Codes, and State Laws regulating sign construction; that I am the owner or authorized to act as the owner's agent for the fierein described work.

15/20

Applicant's Signature

Sign and License Division Manager

PJ'S COFFEE MONUMENT ZONING DIVISION

Date 2/27/20

Zone.

Note.

Approved By

UTC



### RECEIVED FEB 27 2020

SIGNS/LICENSE DIVISION



## PJ's MONUMENT SIGN

4.25' x 3.75', 2 sided, routed HDU panel, painted white, raised PMS 2613C purple relief
"Drive-Thru" painted
fabricated 4" sqaure aluminum tubing quantity 2 HDU panels mounted back to back



Please review carefully. Unless noted, no revisions will be made. If revisions are requested, please email us. If this meets approval as is, please sign and email. Your approval indicates that with the completion of all noted corrections, we will not be held responsible for any errors.





HindsCountyMs.com Database & Back Print Page

Landroll Detail

| Parcel Number                                                                                                   | Map Reference Number  |                                                                                            |  |
|-----------------------------------------------------------------------------------------------------------------|-----------------------|--------------------------------------------------------------------