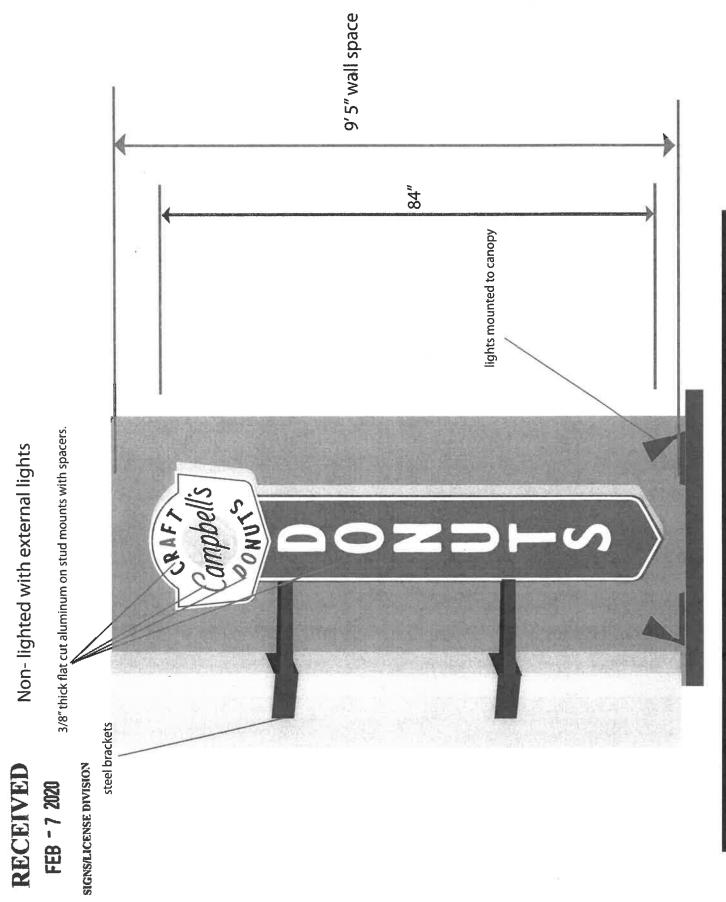

LUMUMBA)

7. ORDER REQUESTING THE CITY COUNCIL REVIEW AND VOTE TO DENY THE SIGN VARIANCE REQUEST FOR CAMPBELL'S CRAFT DONUTS TO ERECT A 10 SQUARE FOOT PROJECTING BUILDING SIGN WITHIN A CMU-1 ZONE WHICH ONLY ALLOWS A TOTAL OF 6 SQUARE FEET FOR PROJECTING BUILDING SIGNAGE. (WARD 7) (HILLMAN, LUMUMBA)

DONUTS TO ERECT A 10 SQUARE FOOT PROJECTING BUILDING SIGN WITHIN A CMU-1 ZONE WHICH ONLY ALLOWS A TOTAL OF 6 SQUARE FEET FOR PROJECTING BUILDING SIGNAGE. (WARD 7) (HILLMAN, LUMUMBA)

- 34. ORDER AUTHORIZING THE MAYOR TO ENTER INTO A THIRTY-SIX (36) MONTH AGREEMENT AND RELATED DOCUMENTS WITH PITRES' ENVIRONMENTAL SERVICES INC FOR NON-HAZARDOUS WASTE REMOVAL FOR THE CITY OF JACKSON AT THE JTRAN ADMINISTRATIVE/MAINTENANCE FACILITY, 1785 HIGHWAY 80 WEST, JACKSON, MISSISSIPPI. (HILLMAN, LUMUMBA)
- 35. ORDER AUTHORIZING NOTICING THE PUBLIC THAT THE CITY OF JACKSON IS CONSIDERING AMENDMENT NUMBER 2 TO ITS 2015-2019 FIVE YEAR (5-YEAR) CONSOLIDATED PLAN, AMENDMENT NUMBER 1 TO ITS 2019 ONE-YEAR ACTION PLAN OF THE CONSOLIDATED PLAN, AND AMENDMENT TO THE CITIZEN PARTICIPATION PLAN; AND UNLESS THERE ARE OBJECTIONS DURING THE COMMENT PERIOD, AUTHORIZING THE ADOPTION OF THE AMENDMENT. (HILLMAN, LUMUMBA)
- 36. ORDER APPROVING CO-SPONSORSHIP, WITH THE JACKSON MUNICIPAL AIRPORT AUTHORITY, OF THE 2020 CARES ACT AIRPORT GRANT AGREEMENT, CARES GRANT NUMBER 3-28-0037-0057-2020, WITH THE UNITED STATES DEPARTMENT OF TRANSPORTATION, FEDERAL AVIATION ADMINISTRATION, FOR PURPOSES DIRECTLY RELATED TO HAWKINS FIELD AIRPORT AND JACKSON-MEDGAR WILEY EVERS INTERNATIONAL AIRPORT INCLUDING THE REIMBURSEMENT OF OPERATIONAL AND MAINTENANCE EXPENSES AND DEBT SERVICE PAYMENTS. (HOWARD, LUMUMBA)
- 37. ORDER AUTHORIZING MAYOR TO EXECUTE A 36-MONTH RENTAL AGREEMENT WITH XEROX CORPORATION TO BE USED BY THE OFFICE OF THE CITY ATTORNEY AND THE OFFICE OF THE CITY PROSECUTOR. (HOWARD, LUMUMBA)
- 38. ORDER AUTHORIZING THE OFFICE OF THE CITY ATTORNEY TO COMPROMISE AND SETTLE THE CLAIM OF MUNICIPAL EMPLOYEE IN MWCC # 1400280-2773-E 30 PENDING BEFORE THE MISSISSIPPI WORKERS COMPENSATION COMMISSION. (HOWARD, LUMUMBA)
- 39. RESOLUTION EXPRESSING THE CITY OF JACKSON'S DESIRE TO BUILD CELLULAR TOWERS IN UNDERSERVED AREAS. (STAMPS)
- 40. RESOLUTION OF THE CITY OF JACKSON TO OFFER FIRE SERVICES OUTSIDE THE CITY LIMITS. (STAMPS)
- 41. RESOLUTION EXPRESSING THE CITY OF JACKSON'S DESIRE TO EXTEND WATER/SEWER SERVICES OUTSIDE THE CITY LIMITS.(STAMPS)
- 42. RESOLUTION OF THE CITY OF JACKSON, MISSISSIPPI, IN SUPPORT OF LOCAL AND PRIVATE LEGISLATION PROVIDING THE CITY OF JACKSON AUTHORITY TO REGULATE STAND UP ELECTRIC SCOOTER OPERATION FOR PURPOSES OF CONTRACTING WITH SHARED SCOOTER SERVICE PROVIDERS. (LINDSAY)