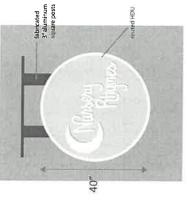

### DATE RECEIVED IN OFFICE:

SIGNS/LICENSE DIVISION

| CONTRACTOR/EREC                                                                                                                                                                                               | TOR:                                                                               | LOCATION/ADDRESS OF SIGN:                                                                                                                                                                                                                                                                                                                                                                                                                                                                                                                                                                                                                                                                                                                                                                                                                                                                                                                                                                                                                                                                                                                                                                                                                                                                                                                                                                                                                                                                                                                                                                                                                                                                                                                                                                                                                                                                                                                                                                                                                                                                                                      |                                                                                                 |
|---------------------------------------------------------------------------------------------------------------------------------------------------------------------------------------------------------------|------------------------------------------------------------------------------------|--------------------------------------------------------------------------------------------------------------------------------------------------------------------------------------------------------------------------------------------------------------------------------------------------------------------------------------------------------------------------------------------------------------------------------------------------------------------------------------------------------------------------------------------------------------------------------------------------------------------------------------------------------------------------------------------------------------------------------------------------------------------------------------------------------------------------------------------------------------------------------------------------------------------------------------------------------------------------------------------------------------------------------------------------------------------------------------------------------------------------------------------------------------------------------------------------------------------------------------------------------------------------------------------------------------------------------------------------------------------------------------------------------------------------------------------------------------------------------------------------------------------------------------------------------------------------------------------------------------------------------------------------------------------------------------------------------------------------------------------------------------------------------------------------------------------------------------------------------------------------------------------------------------------------------------------------------------------------------------------------------------------------------------------------------------------------------------------------------------------------------|-------------------------------------------------------------------------------------------------|
| Name Scott Allen, At Signs 1 Creative<br>Address 9197-A Northvew Dr.<br>City Jackson State MS zip 39206<br>Phone 601-366-9595<br>Bonded and Insured Yes 20 No 10<br>City of Jackson Privilege License # 33725 |                                                                                    | Business Name NURSERY Rihymes<br>Business Address 1254 Eastover Dr Ste<br>Owner's Name Janice Fulton<br>Phone 401-368-9997<br>Privilege License # 200-01162 9                                                                                                                                                                                                                                                                                                                                                                                                                                                                                                                                                                                                                                                                                                                                                                                                                                                                                                                                                                                                                                                                                                                                                                                                                                                                                                                                                                                                                                                                                                                                                                                                                                                                                                                                                                                                                                                                                                                                                                  |                                                                                                 |
| GROUND-MOUNTED:                                                                                                                                                                                               | BUILDING-M                                                                         | MOUNTED:                                                                                                                                                                                                                                                                                                                                                                                                                                                                                                                                                                                                                                                                                                                                                                                                                                                                                                                                                                                                                                                                                                                                                                                                                                                                                                                                                                                                                                                                                                                                                                                                                                                                                                                                                                                                                                                                                                                                                                                                                                                                                                                       | TYPE OF LIGHTING:                                                                               |
| Overall Height<br>Height<br>Length<br>Square Footage<br>Wind Pressure<br>Billboard                                                                                                                            | Height $40''$<br>Length $40''$<br>Square Footage Wall Area<br>$24' \times 20' - 4$ | An and the second secon | Internal D External D<br>UL# Non Tighted<br>Sign Material Type: HIDO (douk<br>W/ aluminum brack |
| WORDING                                                                                                                                                                                                       | ON SIGN(S):                                                                        |                                                                                                                                                                                                                                                                                                                                                                                                                                                                                                                                                                                                                                                                                                                                                                                                                                                                                                                                                                                                                                                                                                                                                                                                                                                                                                                                                                                                                                                                                                                                                                                                                                                                                                                                                                                                                                                                                                                                                                                                                                                                                                                                | ZONING CLASS: CMU-1                                                                             |
| Temporary Banner D Plot Draw                                                                                                                                                                                  |                                                                                    | Prawings                                                                                                                                                                                                                                                                                                                                                                                                                                                                                                                                                                                                                                                                                                                                                                                                                                                                                                                                                                                                                                                                                                                                                                                                                                                                                                                                                                                                                                                                                                                                                                                                                                                                                                                                                                                                                                                                                                                                                                                                                                                                                                                       | Date Inspected APPROVED DISAPPROVED                                                             |