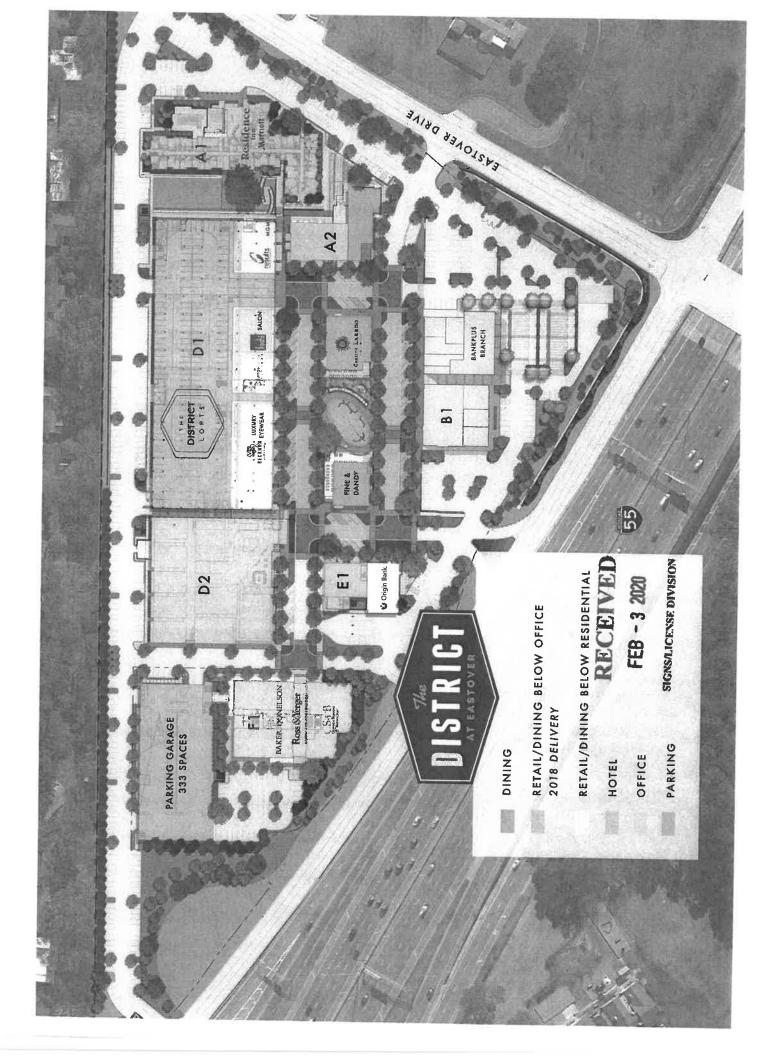

### To Whom It May Concern:

RECEIVED

FEB 1 4 2020

SIGNS/LICENSE DIVISION

The representative of Nursery Rhymes, a retail store located in the District at Eastover at 1250 Eastover Drive, is requesting a building mounted sign and a blade sign for her storefront. The District at Eastover includes retail, restaurants, office and residential spaces, and has become a lively center of activity for residents in the District as well as those nearby. The owner/developers of the District at Eastover, are proposing signage that will be cohesive with the existing signage in the area.

### Landroll Detail

| Parcel Number                            |      | Map Reference Number                |                                                                       |
|------------------------------------------|------|-------------------------------------|-----------------------------------------------------------------------|
| 451-8-11                                 |      | 567.00 1 186.11                     | <ul> <li>View Map</li> <li>Property Taxes</li> <li>Gis Map</li> </ul> |
| Subdivision No.                          |      | Homestead Exemption Account Numbers |                                                                       |
| 3796                                     |      | r                                   |                                                                       |
| Assessed Owner                           |      | Assessed Values                     |                                                                       |
| ARLINGTON DISTRICT LIVING LLC            |      | Land Value                          | 104,630                                                               |
| ATTN: DAVID G ELLIS                      |      | Improvement Value                   | 2,114,790                                                             |
| 211/ SECOND AVE N<br>BIDMINGHAM AT 35303 |      | Total                               | 2,219,420                                                             |
| T contion                                |      | Appraised Values                    |                                                                       |
|                                          |      | Land Value                          | 697,530                                                               |
| T and Doministics                        |      | Improvement Value                   | 14,098,600                                                            |
| t OT 10 THE DISTRICT AT DATATION         |      | Total                               | 14,796,130                                                            |
| LOI IN THE DISTRICT ALEASTOVER           |      | Building Info.                      |                                                                       |
|                                          |      | Type                                | APT                                                                   |
|                                          |      | Base Area                           | 59,840                                                                |
|                                          |      | Adjusted Area                       | 210,916                                                               |
|                                          |      | Year Built                          | 2017                                                                  |
|                                          |      | Deed Info.                          |                                                                       |
| Acrease Info                             |      | Book & Page                         | 7183-2538                                                             |
| Set                                      | 0.00 | Date                                | 10/20/2015                                                            |
| es                                       | 0.00 |                                     |                                                                       |
|                                          |      |                                     |                                                                       |
| <u>Back</u> <u>Search</u>                |      |                                     |                                                                       |