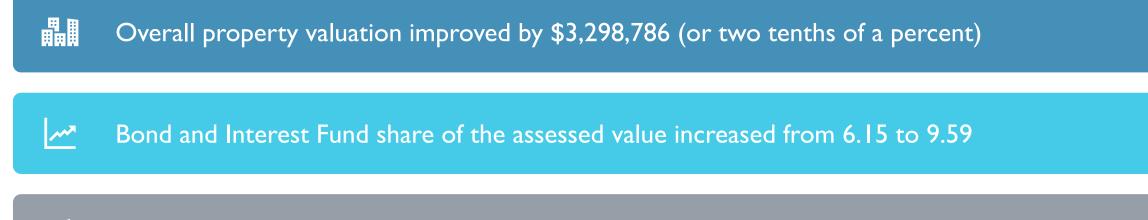

|                |

| Tax Millage              | FY18  | FY19  | FY20  | FY21  | Difference | % Change |
|--------------------------|-------|-------|-------|-------|------------|----------|
| General Fund             | 50.94 | 48.55 | 49.30 | 45.91 | -3.39      | -7%      |
| Parks Fund               | 2.00  | 2.00  | 2.00  | 2.00  | 0.00       | 0%       |
| Bond and Interest Fund   | 3.83  | 6.63  | 6.15  | 9.59  | 3.44       | 56%      |
| Disability & Relief Fund | 4.46  | 4.10  | 3.87  | 3.82  | -0.05      | -1%      |
| Library                  | 1.80  | 1.75  | 1.71  | 1.71  | 0.00       | 0%       |
| TOTAL TAX MILLAGE        | 63.03 | 63.03 | 63.03 | 63.03 | 0.00       |          |

# MILLAGE TRENDS

#### MILLAGE IMPACT ON GENERAL FUND TAX REVENUE



General Fund Millage decreased from 49.30 to 45.91 due to debt service

\$

Tax Revenue available for the General Fund decreased from \$58.8M to \$54.8M due to debt service (a decrease of \$3,987,399 or 6.7%)

| Revenue Category              | FY17 Actuals         | FY18 Actuals         | FY19 Actuals         | FY20 Revised         | FY21 Proposed        | % Change FY20 to FY21 |
|-------------------------------|----------------------|----------------------|----------------------|----------------------|----------------------|-----------------------|
| General Property Taxes        | \$<br>61,414,413.00  | \$<br>63,335,301.00  | \$<br>58,851,584.00  | \$<br>62,492,546.00  | \$<br>58,495,075.00  | 94%                   |
| Licenses and Permits          | \$<br>1,411,346.00   | \$<br>1,599,