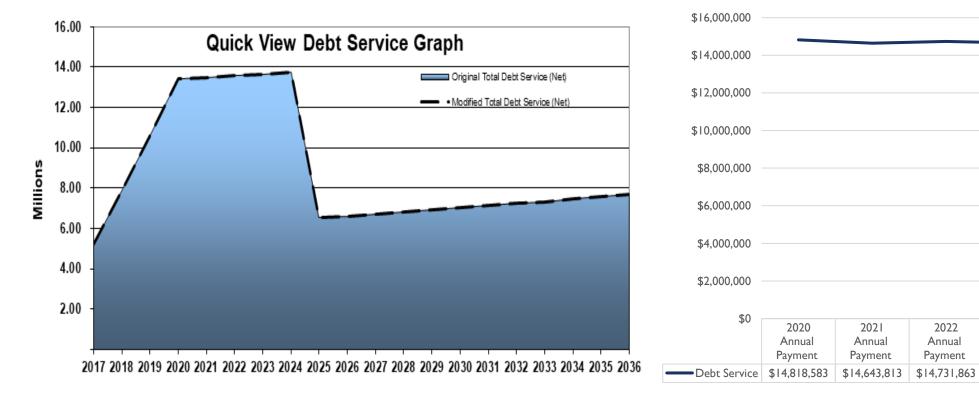

#### FY2021 DEBT SERVICE OBLIGATIONS

|     |                                                          |                          |                          |                        | ity of Jackson         |                        |                        |                        |                        |                     |
|-----|----------------------------------------------------------|--------------------------|--------------------------|------------------------|------------------------|------------------------|------------------------|------------------------|------------------------|---------------------|
|     |                                                          |                          |                          |                        | e of Long-Teri         |                        |                        |                        |                        |                     |
|     |                                                          |                          |                          | FY2                    | 020 thru FY20          | 25                     |                        |                        |                        |                     |
|     | General Obligation<br>Bonds                              | Original<br>Amount       | Outstanding<br>Principal | 2020 Annual<br>Payment | 2021 Annual<br>Payment | 2022 Annual<br>Payment | 2023 Annual<br>Payment | 2024 Annual<br>Payment | 2025 Annual<br>Payment | Termination<br>Year |
|     | Total                                                    | \$145,624,000            | \$114,663,000            | \$13,403,522           | \$13,479,272           | \$13,566,374           | \$13,647,576           | \$13,732,127           | \$6,527,701            |                     |
|     | Tax Increment<br>Obligation Bonds                        | Original<br>Amount       | Outstanding<br>Principal | 2020 Annual<br>Payment | 2021Annual<br>Payment  | 2022 Annual<br>Payment | 2023 Annual<br>Payment | 2024 Annual<br>Payment | 2025 Annual<br>Payment | Termination<br>Year |
|     | Total                                                    | \$15,036,000             | \$8,713,476              | \$1,415,061            | \$1,164,541            | \$1,165,490            | \$1,005,473            | \$1,008,707            | \$973,589              |                     |
|     | Revenue Bonds                                            | Original<br>Amount       | Outstanding<br>Principal | 2020 Annual<br>Payment | 2021 Annual<br>Payment | 2022 Annual<br>Payment | 2023 Annual<br>Payment | 2024 Annual<br>Payment | 2025 Annual<br>Payment | Termination<br>Year |
|     | Total                                                    | \$238,635,000            | \$189,480,000            | \$19,162,426           | \$19,156,509           | \$19,155,096           | \$19,153,113           | \$19,149,358           | \$16,896,418           |                     |
|     | TOTALS                                                   | \$399,295,000            | \$312,856,476            | \$14,818,583           | \$14,643,813           | \$14,731,863           | \$14,653,049           | \$14,740,834           | \$7,501,290            |                     |
| (1) | Paid by direct allocation of 1%                          | sales tax on hotel/motel | and restaurants.         |                        |                        |                        |                        |                        |                        |                     |
| *   | Refunded 2015A and 2015B Ge<br>Refunded 2016A General Ol | •                        | •                        |                        |                        |                        |                        |                        |                        |                     |

| GL Numbers | Original<br>Amount | Outstanding                                                                                                                                                                                                                                                    | 2019 Annual<br>Payment                                                                                                                                                                                                                                                                                                                                                                                                                                      | 2020 Annual<br>Payment                                                                                                                                                                                                                                                                                                                                                                                                                                                                                                                                                                                                                                                                                                                                                                               | 2021 Annual<br>Payment                                                                                                                                                                                                                                                                                                                                                                                                                                                                                                                                                                                                                                                                                                                                                                                                                                                            | 2022 Annual<br>Payment                                                                                                                                                                                                                                                                                                                                                                                                                                                                                                                                                                                                                                                                                                                                                                                                                                                                                                                                                                                                                                                                                                                                                                                 | 2023 Annual<br>Payment                                                                                                                                                                                                                                                                                                                                                                                                                                                                                                                                                                                                                                                                                                                                                                                                                                                                                                                                                                                                                                                                                                                                                                                                                                       |
|------------|--------------------|----------------------------------------------------------------------------------------------------------------------------------------------------------------------------------------------------------------------------------------------------------------|-------------------------------------------------------------------------------------------------------------------------------------------------------------------------------------------------------------------------------------------------------------------------------------------------------------------------------------------------------------------------------------------------------------------------------------------------------------|------------------------------------------------------------------------------------------------------------------------------------------------------------------------------------------------------------------------------------------------------------------------------------------------------------------------------------------------------------------------------------------------------------------------------------------------------------------------------------------------------------------------------------------------------------------------------------------------------------------------------------------------------------------------------------------------------------------------------------------------------------------------------------------------------|-----------------------------------------------------------------------------------------------------------------------------------------------------------------------------------------------------------------------------------------------------------------------------------------------------------------------------------------------------------------------------------------------------------------------------------------------------------------------------------------------------------------------------------------------------------------------------------------------------------------------------------------------------------------------------------------------------------------------------------------------------------------------------------------------------------------------------------------------------------------------------------|--------------------------------------------------------------------------------------------------------------------------------------------------------------------------------------------------------------------------------------------------------------------------------------------------------------------------------------------------------------------------------------------------------------------------------------------------------------------------------------------------------------------------------------------------------------------------------------------------------------------------------------------------------------------------------------------------------------------------------------------------------------------------------------------------------------------------------------------------------------------------------------------------------------------------------------------------------------------------------------------------------------------------------------------------------------------------------------------------------------------------------------------------------------------------------------------------------|--------------------------------------------------------------------------------------------------------------------------------------------------------------------------------------------------------------------------------------------------------------------------------------------------------------------------------------------------------------------------------------------------------------------------------------------------------------------------------------------------------------------------------------------------------------------------------------------------------------------------------------------------------------------------------------------------------------------------------------------------------------------------------------------------------------------------------------------------------------------------------------------------------------------------------------------------------------------------------------------------------------------------------------------------------------------------------------------------------------------------------------------------------------------------------------------------------------------------------------------------------------|
|            | \$45,163,466       | \$27,330,033                                                                                                                                                                                                                                                   | \$2,693,957                                                                                                                                                                                                                                                                                                                                                                                                                                                 | \$2,441,354                                                                                                                                                                                                                                                                                                                                                                                                                                                                                                                                                                                                                                                                                                                                                                                          | \$2,441,354                                                                                                                                                                                                                                                                                                                                                                                                                                                                                                                                                                                                                                                                                                                                                                                                                                                                       | \$2,441,354                                                                                                                                                                                                                                                                                                                                                                                                                                                                                                                                                                                                                                                                                                                                                                                                                                                                                                                                                                                                                                                                                                                                                                                            | \$2,077,010                                                                                                                                                                                                                                                                                                                                                                                                                                                                                                                                                                                                                                                                                                                                                                                                                                                                                                                                                                                                                                                                                                                                                                                                                                                  |
| GL Numbers | Original<br>Amount | Outstanding                                                                                                                                                                                                                                                    | 2019 Annual<br>Payment                                                                                                                                                                                                                                                                                                                                                                                                                                      | 2020 Annual<br>Payment                                                                                                                                                                                                                                                                                                                                                                                                                                                                                                                                                                                                                                                                                                                                                                               | 2021 Annual<br>Payment                                                                                                                                                                                                                                                                                                                                                                                                                                                                                                                                                                                                                                                                                                                                                                                                                                                            | 2022 Annual<br>Payment                                                                                                                                                                                                                                                                                                                                                                                                                                                                                                                                                                                                                                                                                                                                                                                                                                                                                                                                                                                                                                                                                                                                                                                 | 2023 Annual<br>Payment                                                                                                                                                                                                                                                                                                                                                                                                                                                                                                                                                                                                                                                                                                                                                                                                                                                                                                                                                                                                                                                                                                                                                                                                                                       |
|            | \$7,238,724        | \$3,365,229                                                                                                                                                                                                                                                    | \$958,167                                                                                                                                                                                                                                                                                                                                                                                                                                                   | \$958,167                                                                                                                                                                                                                                                                                                                                                                                                                                                                                                                                                                                                                                                                                                                                                                                            | \$928,234                                                                                                                                                                                                                                                                                                                                                                                                                                                                                                                                                                                                                                                                                                                                                                                                                                                                         | \$906,853                                                                                                                                                                                                                                                                                                                                                                                                                                                                                                                                                                                                                                                                                                                                                                                                                                                                                                                                                                                                                                                                                                                                                                                              | \$309,165                                                                                                                                                                                                                                                                                                                                                                                                                                                                                                                                                                                                                                                                                                                                                                                                                                                                                                                                                                                                                                                                                                                                                                                                                                                    |
| GL Numbers | Original<br>Amount | Outstanding                                                                                                                                                                                                                                                    | 2019 Annual<br>Payment                                                                                                                                                                                                                                                                                                                                                                                                                                      | 2020 Annual<br>Payment                                                                                                                                                                                                                                                                                                                                                                                                                                                                                                                                                                                                                                                                                                                                                                               | 2021 Annual<br>Payment                                                                                                                                                                                                                                                                                                                                                                                                                                                                                                                                                                                                                                                                                                                                                                                                                                                            | 2022 Annual<br>Payment                                                                                                                                                                                                                                                                                                                                                                                                                                                                                                                                                                                                                                                                                                                                                                                                                                                                                                                                                                                                                                                                                                                                                                                 | 2023 Annual<br>Payment                                                                                                                                                                                                                                                                                                                                                                                                                                                                                                                                                                                                                                                                                                                                                                                                                                                                                                                                                                                                                                                                                                                                                                                                                                       |
|            | \$11,328,833       | \$11,214,009                                                                                                                                                                                                                                                   | \$106,697                                                                                                                                                                                                                                                                                                                                                                                                                                                   | \$317,555                                                                                                                                                                                                                                                                                                                                                                                                                                                                                                                                                                                                                                                                                                                                                                                            | \$739,270                                                                                                                                                                                                                                                                                                                                                                                                                                                                                                                                                                                                                                                                                                                                                                                                                                                                         | \$739,270                                                                                                                                                                                                                                                                                                                                                                                                                                                                                                                                                                                                                                                                                                                                                                                                                                                                                                                                                                                                                                                                                                                                                                                              | \$694,813                                                                                                                                                                                                                                                                                                                                                                                                                                                                                                                                                                                                                                                                                                                                                                                                                                                                                                                                                                                                                                                                                                                                                                                                                                                    |
| GL Numbers | Original<br>Amount | Outstanding                                                                                                                                                                                                                                                    | 2019 Annual<br>Payment                                                                                                                                                                                                                                                                                                                                                                                                                                      | 2020 Annual<br>Payment                                                                                                                                                                                                                                                                                                                                                                                                                                                                                                                                                                                                                                                                                                                                                                               | 2021 Annual<br>Payment                                                                                                                                                                                                                                                                                                                                                                                                                                                                                                                                                                                                                                                                                                                                                                                                                                                            | 2022 Annual<br>Payment                                                                                                                                                                                                                                                                                                                                                                                                                                                                                                                                                                                                                                                                                                                                                                                                                                                                                                                                                                                                                                                                                                                                                                                 | 2023 Annual<br>Payment                                                                                                                                                                                                                                                                                                                                                                                                                                                                                                                                                                                                                                                                                                                                                                                                                                                                                                                                                                                                                                                                                                                                                                                                                                       |
|            | \$18,304,075       | \$10,639,049                                                                                                                                                                                                                                                   | \$2,045,210                                                                                                                                                                                                                                                                                                                                                                                                                                                 | \$3,002,509                                                                                                                                                                                                                                                                                                                                                                                                                                                                                                                                                                                                                                                                                                                                                                                          | \$2,327,017                                                                                                                                                                                                                                                                                                                                                                                                                                                                                                                                                                                                                                                                                                                                                                                                                                                                       | \$1,694,359                                                                                                                                                                                                                                                                                                                                                                                                                                                                                                                                                                                                                                                                                                                                                                                                                                                                                                                                                                                                                                                                                                                                                                                            | \$1,288,471                                                                                                                                                                                                                                                                                                                                                                                                                                                                                                                                                                                                                                                                                                                                                                                                                                                                                                                                                                                                                                                                                                                                                                                                                                                  |
|            | Original<br>Amount | Estimated<br>Payment                                                                                                                                                                                                                                           | 2019 Annual<br>Payment                                                                                                                                                                                                                                                                                                                                                                                                                                      | 2020 Annual<br>Payment                                                                                                                                                                                                                                                                                                                                                                                                                                                                                                                                                                                                                                                                                                                                                                               | 2021 Annual<br>Payment                                                                                                                                                                                                                                                                                                                                                                                                                                                                                                                                                                                                                                                                                                                                                                                                                                                            | 2022 Annual<br>Payment                                                                                                                                                                                                                                                                                                                                                                                                                                                                                                                                                                                                                                                                                                                                                                                                                                                                                                                                                                                                                                                                                                                                                                                 | 2023 Annual<br>Payment                                                                                                                                                                                                                                                                                                                                                                                                                                                                                                                                                                                                                                                                                                                                                                                                                                                                                                                                                                                                                                                                                                                                                                                                                                       |
|            |                    |                                                                                                                                                                                                                                                                |                                                                                                                                                                                                                                                                                                                                                                                                                                                             |                                                                                                                                                                                                                                                                                                                                                                                                                                                                                                                                                                                                                                                                                                                                                                                                      |                                                                                                                                                                                                                                                                                                                                                                                                                                                                                                                                                                                                                                                                                                                                                                                                                                                                                   |                                                                                                                                                                                                                                                                                                                                                                                                                                                                                                                                                                                                                                                                                                                                                                                                                                                                                                                                                                                                                                                                                                                                                                                                        |                                                                                                                                                                                                                                                                                                                                                                                                                                                                                                                                                                                                                                                                                                                                                                                                                                                                                                                                                                                                                                                                                                                                                                                                                                                              |
|            | GL Numbers         | GL Numbers Amount   \$45,163,466   Original   Amount   GL Numbers   \$7,238,724   GL Numbers   Original   Amount   \$11,328,833   GL Numbers   Original   Amount   S11,328,833   Original   Amount   \$11,328,833   Original   Amount   S18,304,075   Original | GL Numbers Amount Outstanding   \$45,163,466 \$27,330,033   GL Numbers Original<br>Amount Outstanding   \$7,238,724 \$3,365,229   \$7,238,724 \$3,365,229   GL Numbers Original<br>Amount   Original<br>Amount Outstanding   GL Numbers Original<br>Amount   Original<br>Amount S11,214,009 | GL NumbersAmountOutstandingPayment\$45,163,466\$27,330,033\$2,693,957GL NumbersOriginal<br>AmountOutstanding2019 Annual<br>PaymentGL Numbers\$7,238,724\$3,365,229\$958,167GL NumbersOriginal<br>AmountOutstanding2019 Annual<br>PaymentGL NumbersOriginal<br>AmountOutstanding2019 Annual<br>PaymentGL NumbersOriginal<br>AmountOutstanding2019 Annual<br>PaymentGL NumbersOriginal<br>AmountOutstanding2019 Annual<br>PaymentGL NumbersOriginal<br>AmountOutstanding\$106,697GL NumbersOriginal<br>AmountOutstanding\$2019 Annual<br>PaymentGL NumbersOriginal<br>AmountOutstanding\$2019 Annual<br>PaymentGL NumbersOriginal<br>AmountOutstanding2019 Annual<br>PaymentGL NumbersOriginal<br>AmountOutstanding2019 Annual<br>PaymentGL NumbersOriginal<br>AmountOutstanding2019 Annual<br>Payment | GL NumbersAmountOutstandingPaymentPayment\$45,163,466\$27,330,033\$2,693,957\$2,441,354GL NumbersOriginal<br>AmountOutstanding2019 Annual<br>Payment2020 Annual<br>PaymentGL Numbers\$7,238,724\$3,365,229\$958,167GL NumbersOriginal<br>AmountOutstanding2019 Annual<br>Payment2020 Annual<br>PaymentGL NumbersOriginal<br>AmountOutstanding2019 Annual<br>Payment2020 Annual<br>PaymentGL NumbersOriginal<br>AmountOutstanding2019 Annual<br>Payment2020 Annual<br>PaymentGL NumbersOriginal<br>AmountOutstanding\$106,697\$317,555GL NumbersOriginal<br>AmountOutstanding2019 Annual<br>Payment2020 Annual<br>PaymentGL NumbersOriginal<br>AmountOutstanding2019 Annual<br>Payment2020 Annual<br>PaymentGL NumbersOriginal<br>AmountOutstanding2019 Annual<br>Payment2020 Annual<br>PaymentGL NumbersOriginal<br>AmountOutstanding2019 Annual<br>Payment2020 Annual<br>Payment | GL NumbersAmountOutstandingPaymentPaymentPaymentPayment\$45,163,466\$27,330,033\$2,693,957\$2,441,354\$2,441,354GL NumbersOriginal<br>AmountOutstanding2019 Annual<br>Payment2020 Annual<br>Payment2021 Annual<br>PaymentGL Numbers\$7,238,724\$3,365,229\$958,167\$958,167GL NumbersOriginal<br>AmountOutstanding2019 Annual<br>Payment2020 Annual<br>Payment\$928,234GL NumbersOriginal<br>AmountOutstanding2019 Annual<br>Payment2020 Annual<br>Payment2021 Annual<br>PaymentGL NumbersOriginal<br>AmountOutstanding2019 Annual<br>Payment2020 Annual<br>Payment2021 Annual<br>PaymentGL NumbersOriginal<br>AmountOutstanding\$106,697\$317,555\$739,270GL NumbersOriginal<br>AmountOutstanding2019 Annual<br>Payment2020 Annual<br>Payment2021 Annual<br>PaymentGL NumbersOriginal<br>AmountOutstanding2019 Annual<br>Payment2020 Annual<br>Payment2021 Annual<br>PaymentGL NumbersOriginal<br>AmountOutstanding2019 Annual<br>Payment2020 Annual<br>Payment2021 Annual<br>PaymentGL NumbersOriginal<br>AmountOutstanding2019 Annual<br>Payment2020 Annual<br>Payment2021 Annual<br>PaymentGL NumbersOriginal<br>AmountEstimated2019 Annual<br>Payment2020 Annual<br>Payment2021 Annual<br>Payment | GL NumbersAmountOutstandingPaymentPaymentPaymentPaymentPayment\$45,163,466\$27,330,033\$2,693,957\$2,441,354\$2,441,354\$2,441,354GL NumbersOriginal<br>AmountOutstanding2019 Annual<br>Payment2020 Annual<br>Payment2021 Annual<br>Payment2022 Annual<br>PaymentGL Numbers\$7,238,724\$3,365,229\$958,167\$958,167\$928,234\$906,853GL NumbersOriginal<br>AmountOutstanding2019 Annual<br>Payment2020 Annual<br>Payment2021 Annual<br>Payment2022 Annual<br>PaymentGL NumbersOriginal<br>AmountOutstanding2019 Annual<br>Payment2020 Annual<br>Payment2021 Annual<br>Payment2022 Annual<br>PaymentGL NumbersOriginal<br>AmountOutstanding\$2019 Annual<br>Payment2020 Annual<br>Payment2021 Annual<br>Payment2022 Annual<br>PaymentGL NumbersOriginal<br>AmountOutstanding2019 Annual<br>Payment2020 Annual<br>Payment2022 Annual<br>PaymentGL NumbersOriginal<br>AmountOutstanding2019 Annual<br>Payment2020 Annual<br>Payment2022 Annual<br>PaymentGL NumbersOriginal<br>AmountOutstanding2019 Annual<br>Payment2021 Annual<br>Payment2022 Annual<br>PaymentGL NumbersOriginal<br>AmountOutstanding2019 Annual<br>Payment2021 Annual<br>Payment2022 Annual<br>PaymentGL NumbersOriginal<br>AmountEstimated2019 Annual<br>2019 Annual2021 Annual<br>Paymen |

### DEBT SERVICE

#### ANNUAL DEBT SERVICE PAYMENT SCHEDULE

2025

Annual

Payment

\$7,501,290

2022

2023

Annual

Payment

\$14,653,049

2024

Annual

Payment

\$14,740,834