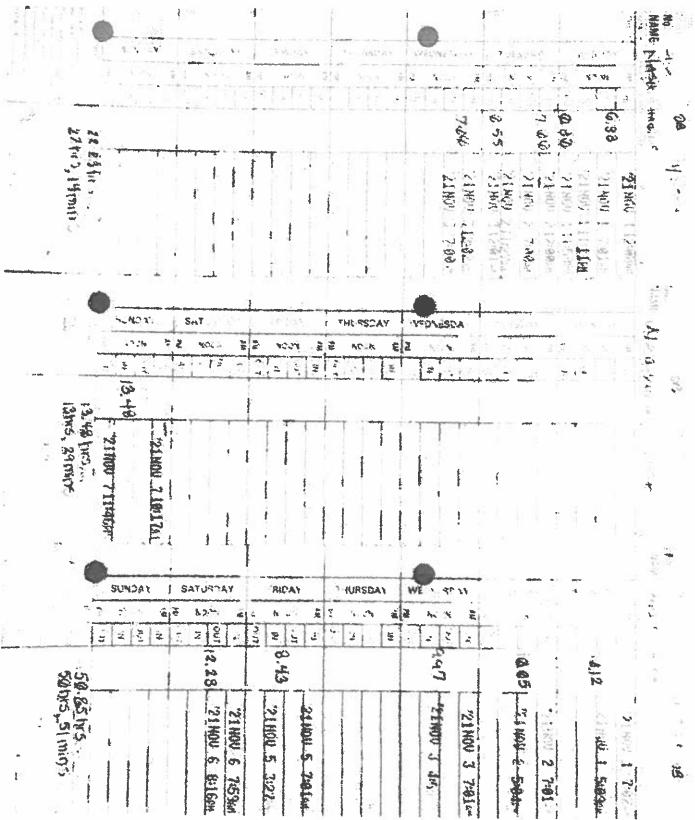

Security Guard Services

| Invoice Number   | Invoiced Amount | Outstanding Amount |
|------------------|-----------------|--------------------|
| 1229 O.B. Curtis | \$3,877.56      | \$3,877.56         |
| 1233 O.B. Curtis | \$3,996.18      | \$3,996.18         |
| 1241 O.B. Curtis | \$3,716.28      | \$3,716.28         |
| 1230 J.H. Fewell | \$4,019.04      | \$4,019.04         |
| 1232 J.H. Fewell | \$3,964.08      | \$3,964.08         |
| 1242 J.H. Fewell | \$3,720.60      | \$3,720.60         |
|                  |                 |                    |

Security Guard Services Total

\$23,293.74

**Office of the City Attorney** 

Bill To: City Of Jackson c/o O.B. Curtis ahill@city.jackson.ms.us 800-1099 Lake Harbour Dr Ridgeland, MS 39157 (601) 960-2463

| Code     | Description                                                                                                     | Quantity | Rate            | Amount             |
|----------|-----------------------------------------------------------------------------------------------------------------|----------|-----------------|--------------------|
| SECURITY | 156.28 Hours of Service (\$12/hr per guard)                                                                     | 156.28   | \$12.00         | \$1,875.36         |
|          | 156 hours, 17 minutes                                                                                           |          |                 |                    |
|          | Dates: November 1-7, 2021                                                                                       |          |                 |                    |
|          |                                                                                                                 |          | A 1889 (1987) 1 | to state of sector |
| SECURITY | 166.85 Hours of Service (\$12/hr per guard)                                                                     | 166.85   | \$12.00         | \$2,002.20         |
|          | 166 hours, 51 minutes                                                                                           |          |                 |                    |
|          | Dates: November 8-14, 2021                                                                                      |          |                 |                    |
|          | in the second |          |                 |                    |
|          |                                                                                                                 | 1.2.2    |                 |                    |

| Balance Due | \$3,877.56 |
|-------------|------------|
| PAID        | \$0:00     |
| Total       | \$3,877.56 |
| Subtotal    | \$3,877.56 |

1.7