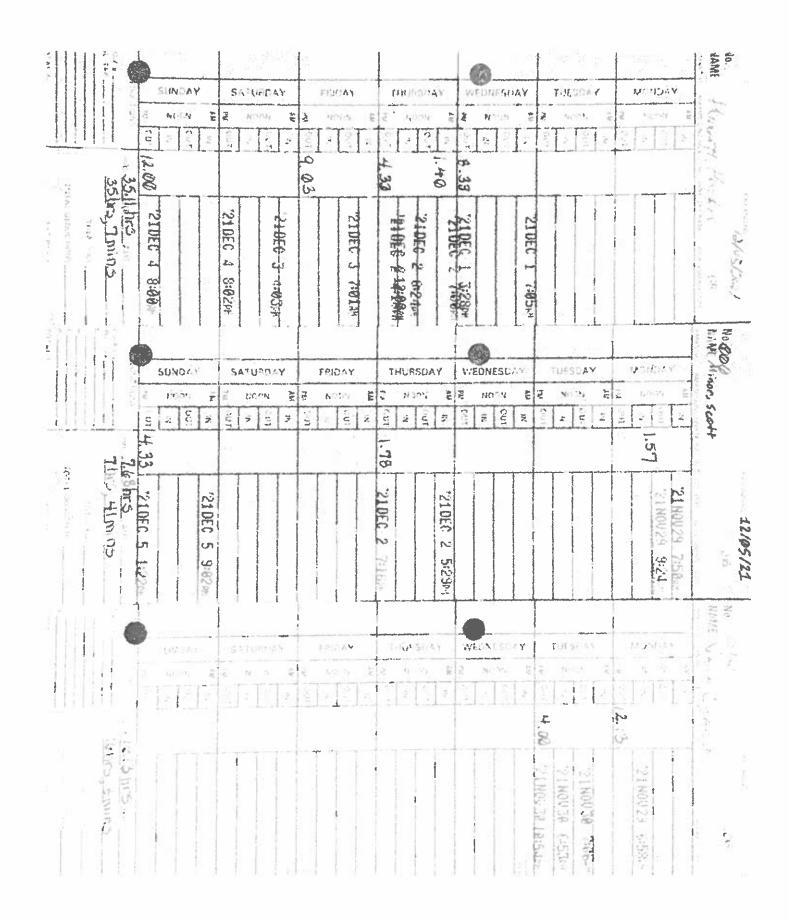

Security Guard Services

| Invoice Number   | Invoiced Amount | Outstanding Amount |
|------------------|-----------------|--------------------|
| 1229 O.B. Curtis | \$3,877.56      | \$3,877.56         |
| 1233 O.B. Curtis | \$3,996.18      | \$3,996.18         |
| 1241 O.B. Curtis | \$3,716.28      | \$3,716.28         |
| 1230 J.H. Fewell | \$4,019.04      | \$4,019.04         |
| 1232 J.H. Fewell | \$3,964.08      | \$3,964.08         |
| 1242 J.H. Fewell | \$3,720.60      | \$3,720.60         |
|                  |                 |                    |

Security Guard Services Total

\$23,293.74

**Office of the City Attorney** 

Bill To: City Of Jackson c/o O.B. Curtis ahill@city.jackson.ms.us 800-1099 Lake Harbour Dr Ridgeland, MS 39157 (601) 960-2463

| Code     | Description                                                                                                     | Quantity | Rate            | Amount             |
|----------|-----------------------------------------------------------------------------------------------------------------|----------|-----------------|--------------------|
| SECURITY | 156.28 Hours of Service (\$12/hr per guard)                                                                     | 156.28   | \$12.00         | \$1,875.36         |
|          | 156 hours, 17 minutes                                                                                           |          |                 |                    |
|          | Dates: November 1-7, 2021                                                                                       |          |                 |                    |
|          |                                                                                                                 |          | A 1889 (1987) 1 | to state of sector |
| SECURITY | 166.85 Hours of Service (\$12/hr per guard)                                                                     | 166.85   | \$12.00         | \$2,002.20         |
|          | 166 hours, 51 minutes                                                                                           |          |                 |                    |
|          | Dates: November 8-14, 2021                                                                                      |          |                 |                    |
|          | in the second |          |                 |                    |
|          |                                                                                                                 | 1.2.2    |                 |                    |

| Balance Due | \$3,877.56 |
|-------------|------------|
| PAID        | \$0:00     |
| Total       | \$3,877.56 |
| Subtotal    | \$3,877.56 |

1.7