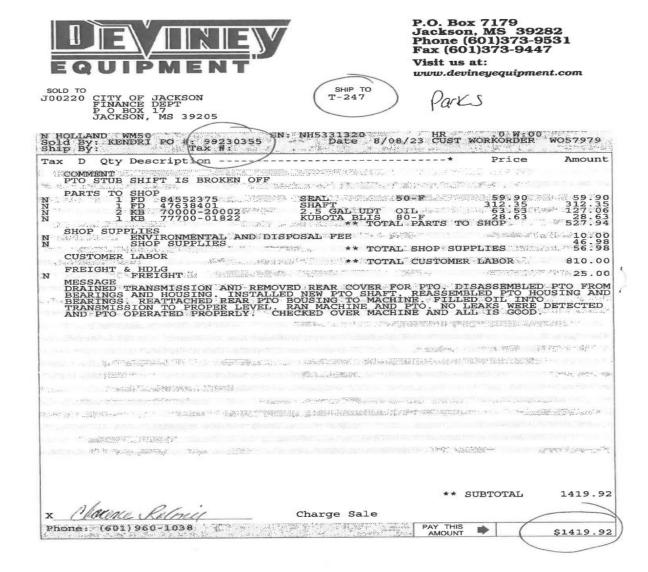

| \$338.76         |







P.O. Box 7179
Jackson, MS 39282
Phone (601)373-9531
Fax (601)373-9447
Visit us at:
www.devineyequipment.com

SOLD TO
J00220 CITY OF JACKSON
FINANCE DEPT
P O BOX 17
JACKSON, MS 39205

SHIP TO RO 85608 TC-0071





P.O. Box 7179 Jackson, MS 39282 Phone (601)373-9531 Fax (601)373-9447 Visit us at: www.devineyequipment.com

SOLD TO J00220 CITY OF JACKSON FINANCE DEPT P O BOX 17 JACKSON, MS 39205

SHIP TO RLM 93

| old By: CHADMC PO #: 9923027<br>hip By: Tax #:<br>Tax D Qty Description |              | * Price     | Amount |
|-------------------------------------------------------------------------|--------------|-------------|--------|
| PARTS COUNTER: 1                                                        | ASSY SEAT    | 711.09      | 711.09 |
|