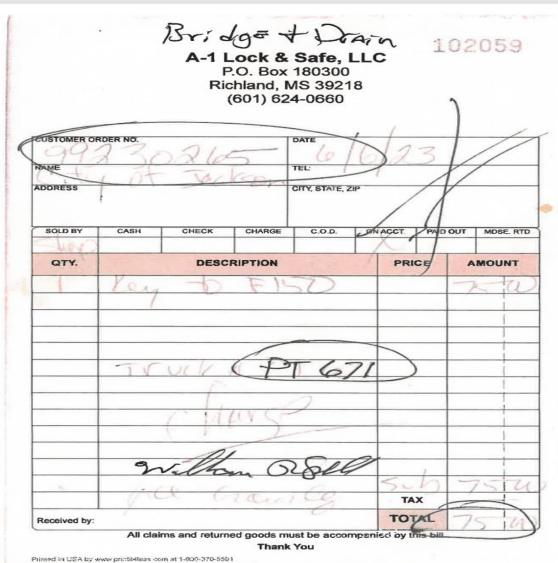

|       |                                          |                   | TOT      |        |             |





| )            | \       | F<br>Ric       | CATA Lock & P.O. Box chland, N (601) 62 | 180300<br>AS 3921        | LLO      | 1    | 02  | 2307      |
|--------------|---------|----------------|-----------------------------------------|--------------------------|----------|------|-----|-----------|
| CUSTOMER OF  | DER NO. | 0289           | 5<br>100 00                             | DATE TEL: CITY, STATE, 2 | (0 f)    | 201  | ク   | 3         |
| SOLD BY      | CASH    | CHECK          | CHARGE                                  | C.O.D.                   | ON ACCT. | PAID | ОUТ | MDSE, RTD |
| QTY.         |         | DESC           | RIPTION                                 |                          | PR       | ICE  | A   | MOUNT     |
| 8            | 5       | Keys           | For