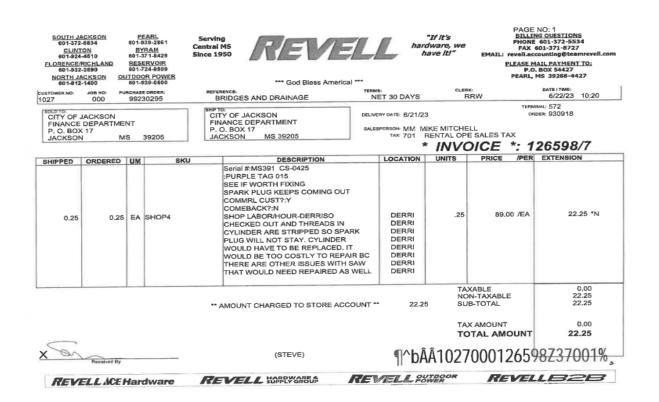

| TARROWANE &                                                                                                                                                                                                                                   |      | ¶^bÂ                                                                                                     |                                         | 70001274                                                                                                                     | continued<br>37137001;                                                                                             |







PEARL 601-939-2861 SOUTH JACKSON 601-372-5534 CLINTON 801-924-4510 FLORENCE/RICHLAND 801-932-2690 BYRAM 601-371-8429 PLEASE MAIL PAYMENT TO: P.O. BOX 54427 RESERVOIR 601-724-8999 NORTH JACKSON OUTDOOR POWER 601-812-1400 601-939-0500 6/22/23 10:21 ER NO: JOB NO: 000 BRIDGES AND DRAINAGE NET 30 DAYS HPTO: CITY OF JACKSON FINANCE DEPARTMENT P. O. BOX 17 JACKSON MS 39205 SALESPERSON MM MIKE MITCHELL
TAX: 701 RENTAL OPE SALES TAX

\* INVOICE \*: 126599/7

UNITS PRICE /PER EXTENSION DELIVERY DATE: 6/21/23 MS 39205 39205 DESCRIPTION

Serial #:MS 271 CS-0415
:PURPLE TAG 065
CRANK AND CHECK
NEEDS IT RUNNING TO CLEAN UP
DOWNED TREES IN JACKSON
LOOKS LIKE WRONG BAR AND CHAIN
COMMRL CUST?:Y
COMEBACK?:N
SHOP LABOR/HOUR-DERRISO
CHECKED OUT AND BAR AND CHAIN ON
SAW WERE INCORRECT. GOT CHAINSAW
TO START