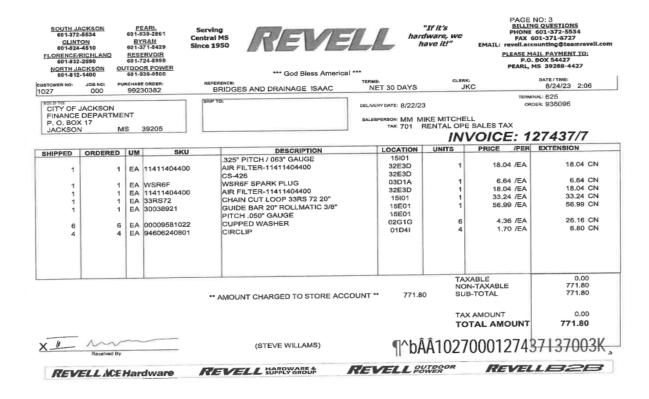

| TARROWANE &                                                                                                                                                                                                                                   |      | ¶^bÂ                                                                                                     |                                         | 70001274                                                                                                                     | continued<br>37137001;                                                                                             |







PEARL 601-939-2861 SOUTH JACKSON 601-372-5534 CLINTON 801-924-4510 FLORENCE/RICHLAND 801-932-2690 BYRAM 601-371-8429 PLEASE MAIL PAYMENT TO: P.O. BOX 54427 RESERVOIR 601-724-8999 NORTH JACKSON OUTDOOR POWER 601-812-1400 601-939-0500 6/22/23 10:21 ER NO: JOB NO: 000 BRIDGES AND DRAINAGE NET 30 DAYS HPTO: CITY OF JACKSON FINANCE DEPARTMENT P. O. BOX 17 JACKSON MS 39205 SALESPERSON MM MIKE MITCHELL
TAX: 701 RENTAL OPE SALES TAX

\* INVOICE \*: 126599/7

UNITS PRICE /PER EXTENSION DELIVERY DATE: 6/21/23 MS 39205 39205 DESCRIPTION

Serial #:MS 271 CS-0415
:PURPLE TAG 065
CRANK AND CHECK
NEEDS IT RUNNING TO CLEAN UP
DOWNED TREES IN JACKSON
LOOKS LIKE WRONG BAR AND CHAIN
COMMRL CUST?:Y
COMEBACK?:N
SHOP LABOR/HOUR-DERRISO
CHECKED OUT AND BAR AND CHAIN ON
SAW WERE INCORRECT. GOT CHAINSAW
TO STA