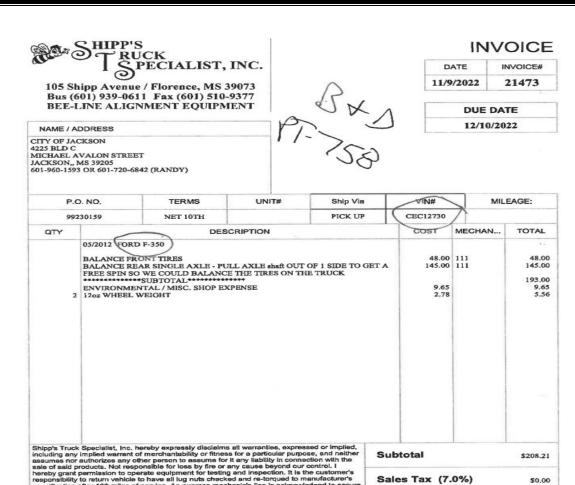

ate of purchase.                                                                                                                                                                                                             |                                                                                                                                                              |                                                                                     |                                                   |        |                                                                                                                 |                                                       |                                                                                                   |





105 Shipp Avenue / Florence, MS 39073 Bus (601) 939-0611 Fax (601) 510-9377 BEE-LINE ALIGNMENT EQUIPMENT

Carago

Total

#### INVOICE

\$208.21

DATE INVOICE#
4/28/2023 21764

DUE DATE 5/10/2023

| P.  | O. NO.        | TERMS                 | UNIT#              | Ship Via           | VIN#       | MILE   | EAGE:  |
|-----|---------------|-----------------------|--------------------|--------------------|------------|--------|--------|
| 99  | 230210        | NET 10TH              | PT677              | PICK UP            | 9EA93652   | 17     | 1208   |
| QTY |               | DES                   | CRIPTION           |                    | COST       | MECHAN | TOTAL  |
|     | 04/2009 FORI  | D F-250 2WD           |                    |                    |            |        |