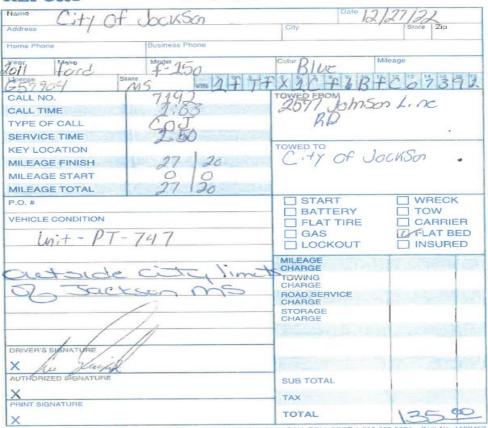

HE SERVER                  |
| Minkall Man                     |                                    | the state of the state of  | O LABORATOR TO SE           |
| AUTHORIZED SIGNATURE            |                                    | SUB TOTAL                  |                             |
| ×                               |                                    | TAX                        | fire the same and           |
| PRINT SIGNATURE                 |                                    | TOTAL                      | 75\$                        |
| Ü                               | D/E/A inc., Caldwell, ID 8360      | 05 • CALL TOLL FREE 1-800- | 635-9261 • Item No. 1100457 |

HAYLES TOWING & RECOVERY

1101 Hwy. 80 West Jackson, MS 39204 TOWING Phone (601) 353-7700 Fax (601) 353-8999



|               | Or      | Ric   | O. Box   | <b>Safe, L</b><br>180300<br>MS 39211<br>4-0660 | LC<br>B  | 100