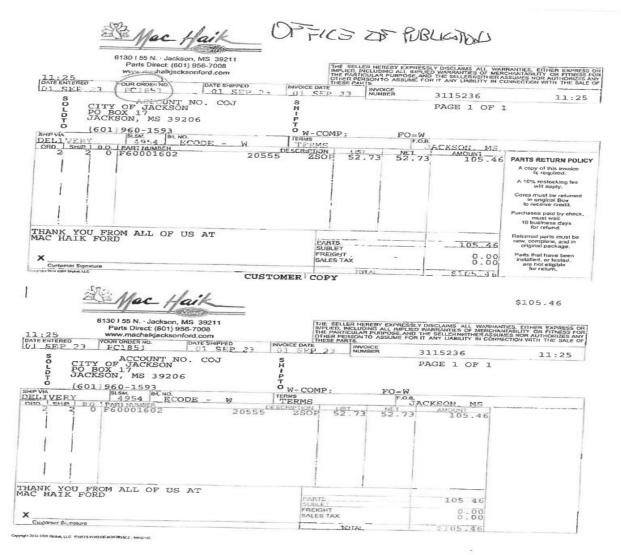

WHEREAS, in response to the Request for Proposals, the Transit Division received a response from one (1) company qualified to provide the disposal of non-hazardous liquid waste material; and

WHEREAS, the City shall pay Pitres' Environmental Services, Inc. an estimated amount in FY2024 of one hundred one thousand and seventy-five dollars (\$101,075), in FY2025, one hundred and two thousand six hundred and forty dollars (\$102,640), in FY2026 one hundred eight thousand one hundred and seventy-five dollars (\$108,175), in FY2027 one hundred ten thousand and fifteen dollars (\$110,015) and in FY2028 one hundred thirteen thousand eight hundred and sixty-five dollars (\$113,865); and