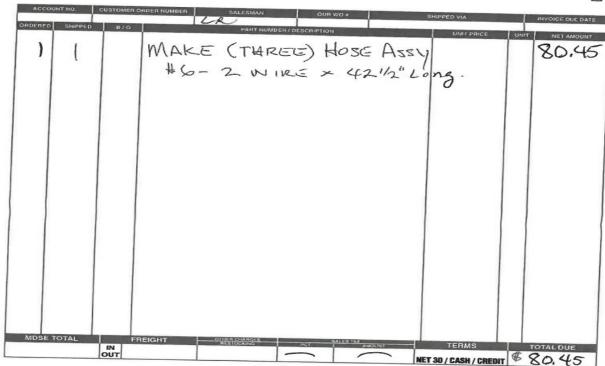

## REGULAR MEETING OF THE CITY COUNCIL CITY OF JACKSON, MISSISSIPPI December 19, 2023 AGENDA 10:00 AM