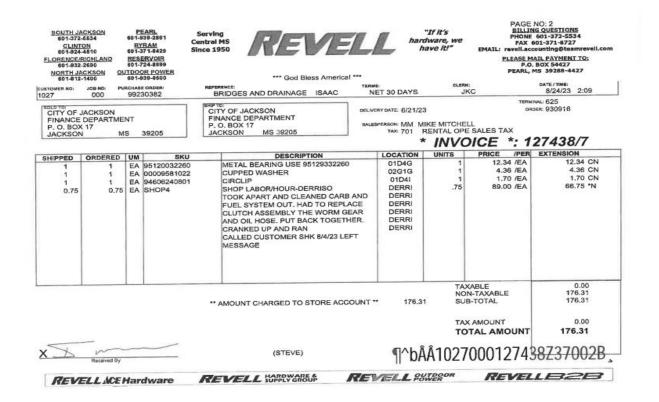

|
| REV                                                             | ELL ACE                                                 | Han                         | dware                                                      | REVE                                                        | ELL HARDWARE                                                                                                                                                                    | <i>f f</i>   | REVI     | UA<br>ELL 88   |                                    |               |                                     | LB2B                                                                                                                                     |



| SOUTH J/<br>601-372<br>CLINT<br>601-924<br>FLORENCE/<br>601-932<br>NORTH J/<br>601-812 | -5534<br>ON<br>-4510<br>RICHLAND<br>-2690<br>ACKSON OU | 601-6<br>BY<br>601-7<br>RESI<br>601-7 |                                                                                                                        | Serving<br>Central MS<br>Since 1950                                                                                                                                                                     | God Bless America                                                                                                                                                                                                                             |      | han