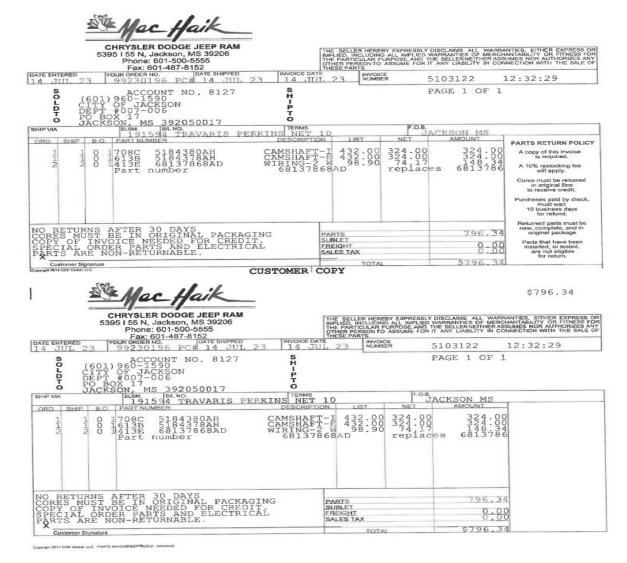

| SALES TAX                 | 0.00    |
| (SIGNED) DEALER, GENERAL MANAGER OR AUTHORIZED PERSON (DATÉ)                                                          | CUSTOMER SIGNATURE                                                                                                                                                                                                                                                                                                       | PLEASE PAY<br>THIS AMOUNT | 1082.00 |

CITCHOMPD CODY







If you are not completely satisfied please call us so we can address your concerns!

| (SIGNED) DEALER, GENERAL MANAGER                                                                                     | OR AUTHORIZED PERSON (DATE) | CUSTOMER SIGNATURE                                                                                                                                                                                                                   | PLEASE PAY<br>THIS AMOUNT | 351.99 |
|----------------------------------------------------------------------------------------------------------------------|-----------------------------|----------------------------------------------------------------------------------------------------------------------------------------------