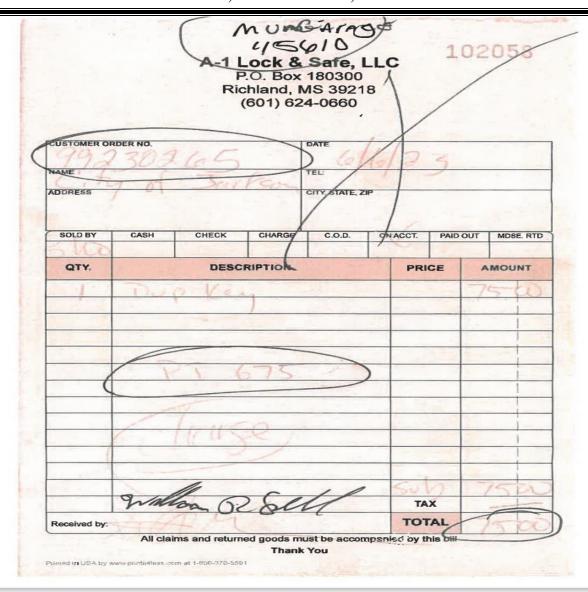

|       |                                          |                   | TOT      |        |             |





| )            | \       | F<br>Ric       | CATA Lock & P.O. Box chland, N (601) 62 | 180300<br>AS 3921        | LLO      | 1    | 02  | 2307      |
|--------------|---------|----------------|-----------------------------------------|--------------------------|----------|------|-----|-----------|
| CUSTOMER OF  | DER NO. | 0289           | 5<br>100 00                             | DATE TEL: CITY, STATE, 2 | (0 f)    | 201  | ク   | 3         |
| SOLD BY      | CASH    | CHECK          | CHARGE                                  | C.O.D.                   | ON ACCT. | PAID | ОUТ | MDSE, RTD |
| QTY.         |         | DESC           | RIPTION                                 |                          | PR       | ICE  | A   | MOUNT     |
| 8            | 5       | Keys           | For