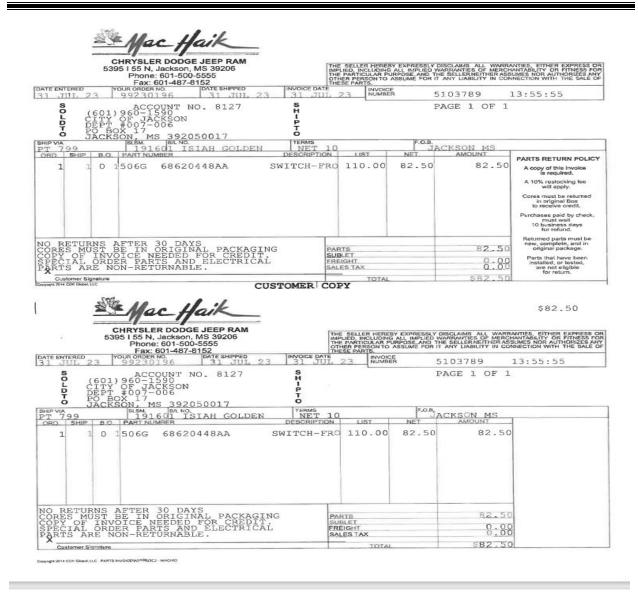

| SALES TAX                 | 0.00    |
| (SIGNED) DEALER, GENERAL MANAGER OR AUTHORIZED PERSON (DATÉ)                                                          | CUSTOMER SIGNATURE                                                                                                                                                                                                                                                                                                       | PLEASE PAY<br>THIS AMOUNT | 1082.00 |

CITCHOMPD CODY







If you are not completely satisfied please call us so we can address your concerns!

| (SIGNED) DEALER, GENERAL MANAGER                                                                                     | OR AUTHORIZED PERSON (DATE) | CUSTOMER SIGNATURE                                                                                                                                                                                                                   | PLEASE PAY<br>THIS AMOUNT | 351.99 |
|----------------------------------------------------------------------------------------------------------------------|-----------------------------|--------------------------------------------------------------------------------------------------------------------------------------------