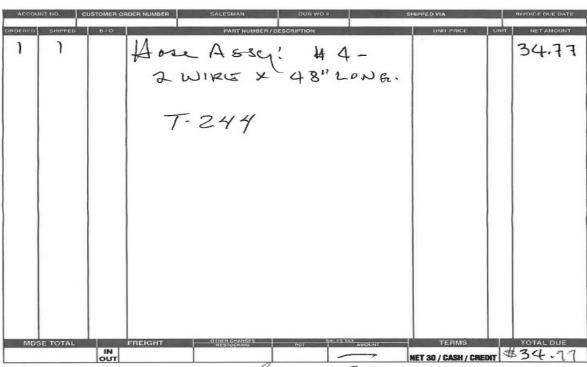

## REGULAR MEETING OF THE CITY COUNCIL CITY OF JACKSON, MISSISSIPPI December 19, 2023 AGENDA 10:00 AM