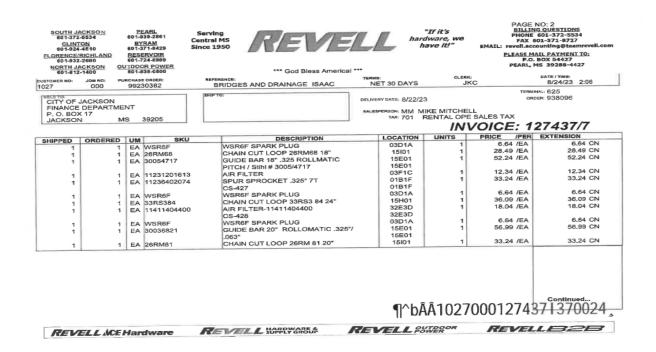

| TARROWANE &                                                                                                                                                                                                                                   |      | ¶^bÂ                                                                                                     |                                         | 70001274                                                                                                                     | continued<br>37137001;                                                                                             |







PEARL 601-939-2861 SOUTH JACKSON 601-372-5534 CLINTON 801-924-4510 FLORENCE/RICHLAND 801-932-2690 BYRAM 601-371-8429 PLEASE MAIL PAYMENT TO: P.O. BOX 54427 RESERVOIR 601-724-8999 NORTH JACKSON OUTDOOR POWER 601-812-1400 601-939-0500 6/22/23 10:21 ER NO: JOB NO: 000 BRIDGES AND DRAINAGE NET 30 DAYS HPTO: CITY OF JACKSON FINANCE DEPARTMENT P. O. BOX 17 JACKSON MS 39205 SALESPERSON MM MIKE MITCHELL
TAX: 701 RENTAL OPE SALES TAX

\* INVOICE \*: 126599/7

UNITS PRICE /PER EXTENSION DELIVERY DATE: 6/21/23 MS 39205 39205 DESCRIPTION

Serial #:MS 271 CS-0415
:PURPLE TAG 065
CRANK AND CHECK
NEEDS IT RUNNING TO CLEAN UP
DOWNED TREES IN JACKSON
LOOKS LIKE WRONG BAR AND CHAIN
COMMRL CUST?:Y
COMEBACK?:N
SHOP LABOR/HOUR-DERRISO
CHECKED OUT AND BAR AND CHAIN ON
SAW WERE INCORRECT. GOT CHAINSAW
TO S