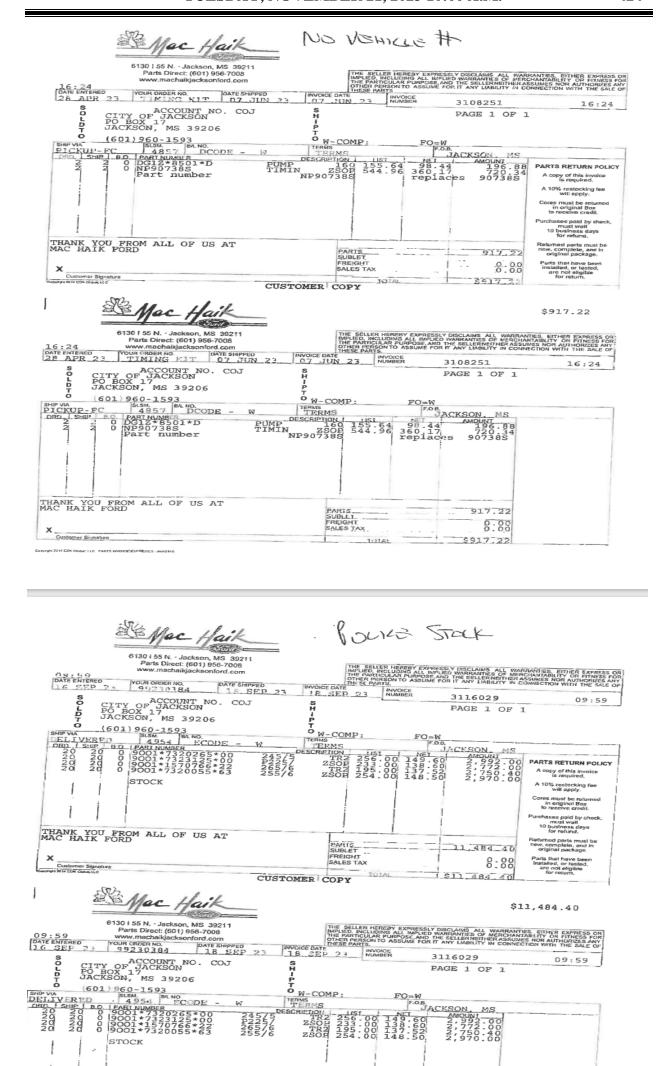

WHEREAS, in response to the Request for Proposals, the Transit Division received a response from one (1) company qualified to provide the disposal of non-hazardous liquid waste material; and

WHEREAS, the City shall pay Pitres' Environmental Services, Inc. an estimated amount in FY2024 of one hundred one thousand and seventy-five dollars (\$101,075), in FY2025, one hundred and two thousand six hundred and forty dollars (\$102,640), in FY2026 one hundred eight thousand one hundred and seventy-five dollars (\$108,175), in FY2027 one hundred ten thousand and fifteen dollars (\$110,015) and in FY2028 one hundred thirteen thousand eight hundred and sixty-five dollars (\$113,865); and