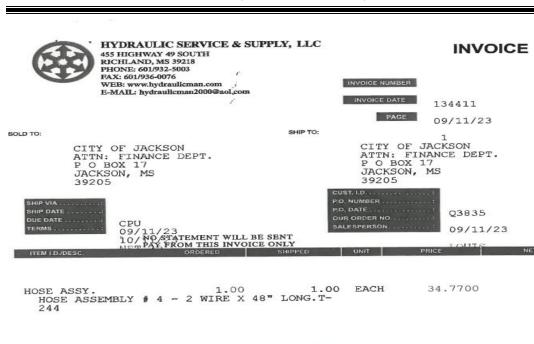

## REGULAR MEETING OF THE CITY COUNCIL CITY OF JACKSON, MISSISSIPPI December 19, 2023 AGENDA 10:00 AM