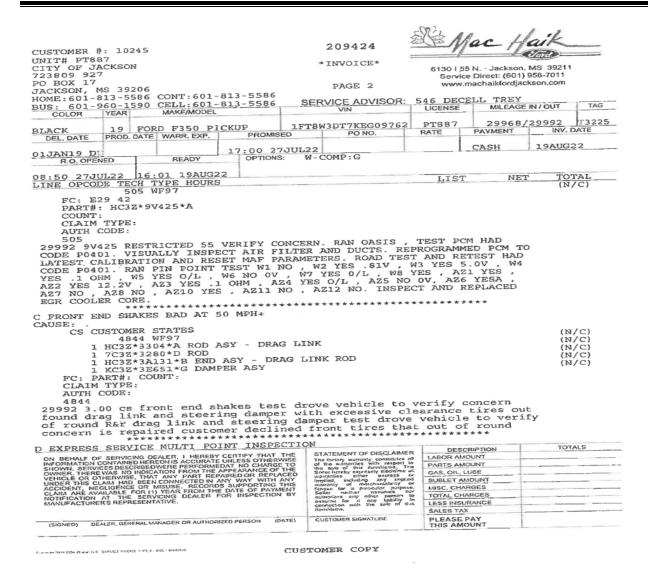

WHEREAS, in response to the Request for Proposals, the Transit Division received a response from one (1) company qualified to provide the disposal of non-hazardous liquid waste material; and

WHEREAS, the City shall pay Pitres' Environmental Services, Inc. an estimated amount in FY2024 of one hundred one thousand and seventy-five dollars (\$101,075), in FY2025, one hundred and two thousand six hundred and forty dollars (\$102,640), in FY2026 one hundred eight thousand one hundred and seventy-five dollars (\$108,175), in FY2027 one hundred ten thousand and fifteen dollars (\$110,015) and in FY2028 one hundred thirteen thousand eight hundred and sixty-five dollars (\$113,865); and