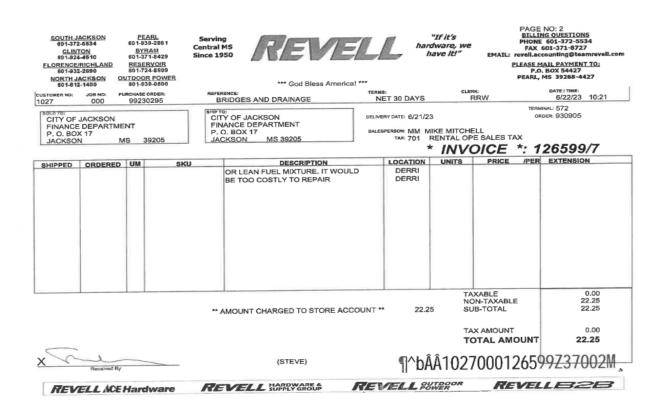

OF JACKSON FINANCE DEPARTMENT P. O. BOX 17 JACKSON MS 39205 SALESPERSON MM MIKE MITCHELL
TAX: 701 RENTAL OPE SALES TAX

\* INVOICE \*: 126599/7

UNITS PRICE /PER EXTENSION DELIVERY DATE: 6/21/23 MS 39205 39205 DESCRIPTION

Serial #:MS 271 CS-0415
:PURPLE TAG 065
CRANK AND CHECK
NEEDS IT RUNNING TO CLEAN UP
DOWNED TREES IN JACKSON
LOOKS LIKE WRONG BAR AND CHAIN
COMMRL CUST?:Y
COMEBACK?:N
SHOP LABOR/HOUR-DERRISO
CHECKED OUT AND BAR AND CHAIN ON
SAW WERE INCORRECT. GOT CHAINSAW
TO START BUT WOULD NOT START
RUNNING. CHECKED OUT AND PISTON
IS SCARRED. LOOKS LIKE SAW MAY
HAVE BEEN RAN WITH STRAIGH FUEL SHIPPED ORDERED UM SKU DERRI DERRI DERRI DERRI DERRI DERRI DERRI 22.25 °N .25 89.00 /EA 0.25 0.25 EA SHOP4 ¶^bÂÂ1027000126599Z370016 REVELL POWER REVELLB2B REVELL ACE Hardware REVELL HARDWARE A



#### OUD BUSINESS SOLUTIONS, ILC

#### REPRINT OF ORIGINAL INVOICE

THANKS FOR YOUR ORDER IF YOU HAVE ANY QUESTIONS OR PROBLEMS, JUST CALL US

FOR CUSTOMER SERVICE ORDER: (888) 263-3423 FOR ACCOUNT INQUIRIES : (800) 721-6592

Federal ID # 86-2161688

Bill To:

ATTN: ACCTS PAYABLE CITY OF JACKSON PO BOX 17 JACKSON MS 39205-0017 Ship To: MUNICIPAL GARAGE 4225C MICHAEL AVALON ST JACKSON MS 39209-2651

| ACCOUNT NUME            | RER                    | ACCOUNT M           | ANAGER    | SHI   | P TO ID    |          | DER NUMBER  |            | ORDER DATE | SHIPPED DATE   |
|-------------------------|------------------------|---------------------|-----------|-------|------------|----------|-------------|------------|------------|----------------|
| 42409234                |