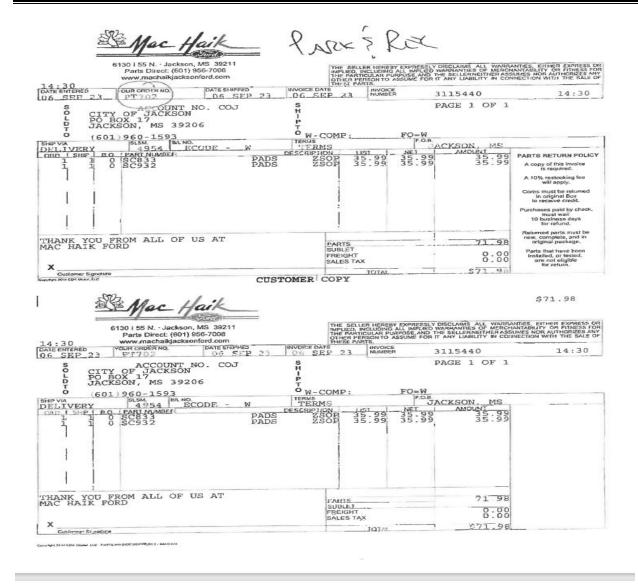

WHEREAS, in response to the Request for Proposals, the Transit Division received a response from one (1) company qualified to provide the disposal of non-hazardous liquid waste material; and

WHEREAS, the City shall pay Pitres' Environmental Services, Inc. an estimated amount in FY2024 of one hundred one thousand and seventy-five dollars (\$101,075), in FY2025, one hundred and two thousand six hundred and forty dollars (\$102,640), in FY2026 one hundred eight thousand one hundred and seventy-five dollars (\$108,175), in FY2027 one hundred ten thousand and fifteen dollars (\$110,015) and in FY2028 one hundred thirteen thousand eight hundred and sixty-five dollars (\$113,865); and