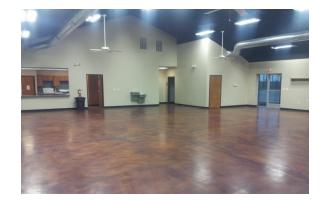

## Jarrell Community Center Rental Rates

\$350.00 for Residents / \$450.00 for Non-Residents Including full kitchen 6:30 a.m. to 12:00 a.m. (includes clean up time)

> **\$300** refundable deposit To reserve date

Room for 200 people

Perfect for parties, Meetings, weddings, Anniversaries, Reunions, etc.

Make your reservations For next year

Call 512-746-4593, ext. 123

Rental Agreement Available Online at <u>www.cityofjarrell.com</u>