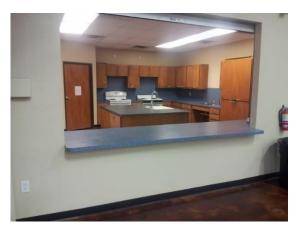

## Jarrell Community Center Rental Rates

\$350.00 for Residents / \$450.00 for Non-Residents Including full kitchen 6:30 a.m. to 12:00 a.m. (includes clean up time)

> **\$300** refundable deposit To reserve date