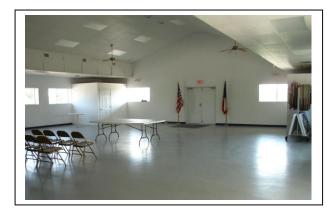

## Jarrell Community Center Rental Rates

**\$350.00** for the entire day, Including full kitchen 8:00 a.m. to 12:00 a.m.

\$200.00 refundable deposit To reserve date

Seating for 200 people

Perfect for parties, Meetings, weddings, Anniversaries, Reunions, etc.

Make your reservations For next year

Call 512-746-4593, ext. 23

Renta **\$350.00** Por caso Deposito **\$200.00** Hablamos Espanol

Rental Agreement Available Online at <u>www.cityofjarrell.com</u>

Seating For 200 people Perfect for Parties, Meetings, Weddings, Anniversaries, Reunions, etc.