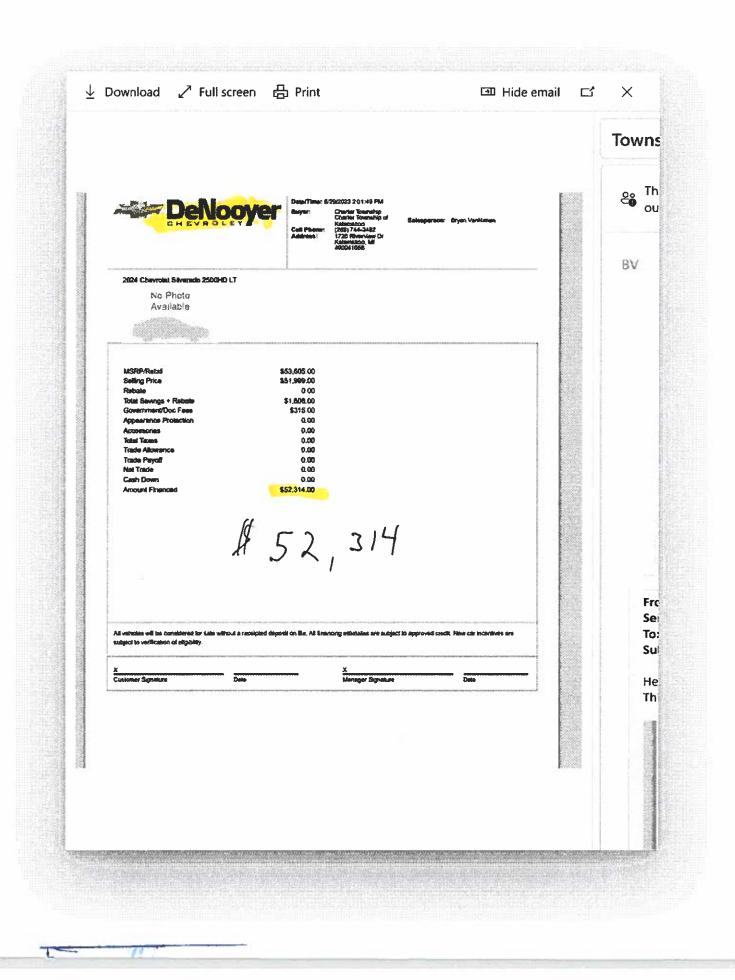

|                    |

### Event History

٤

10 -

1

7 Global Line

1/2

 $\hat{}$ 



| 7/23, 11:17 AM