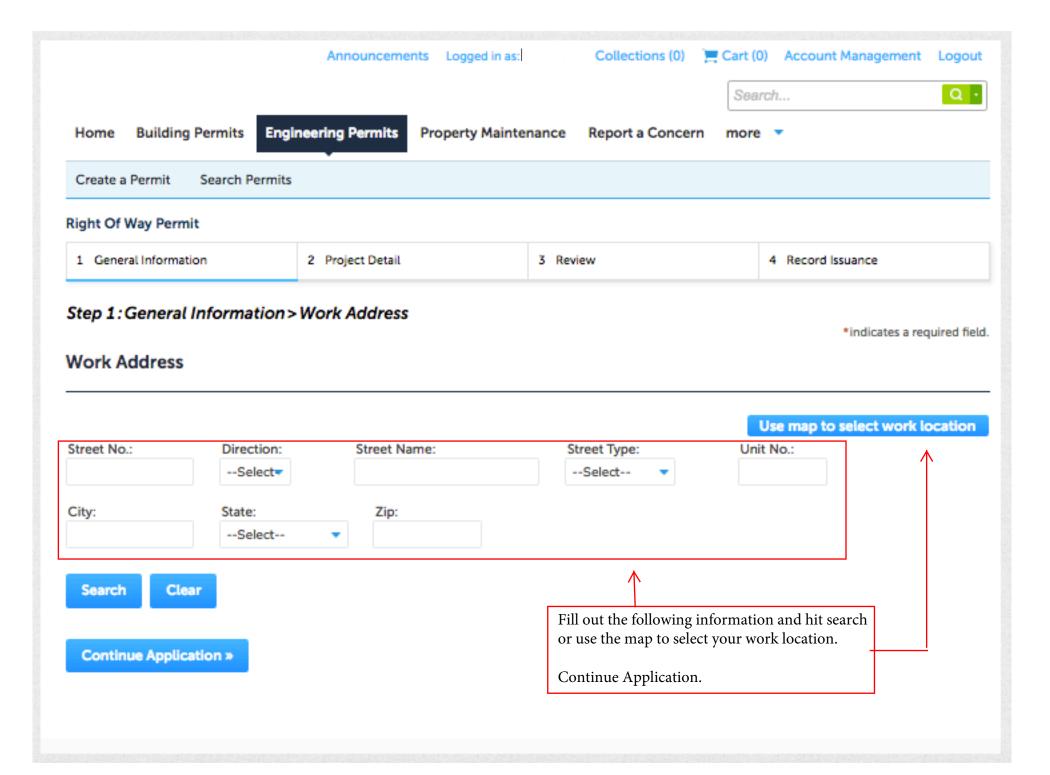

#### What would you like to do today?

To get started, select one of the services listed below:

| General Information         | <b>Building Permits</b>    |
|-----------------------------|----------------------------|
| Lookup Property Information | Search Applications        |
| Search for a Licensee       | Schedule an Inspection     |
| Engineering Permits         | Property Maintenance       |
| Search Permits              | Report a Maintenance Issue |
| Report a Concern            | Plumber Registration       |
| Create a Report             | Track & Renew Licenses     |