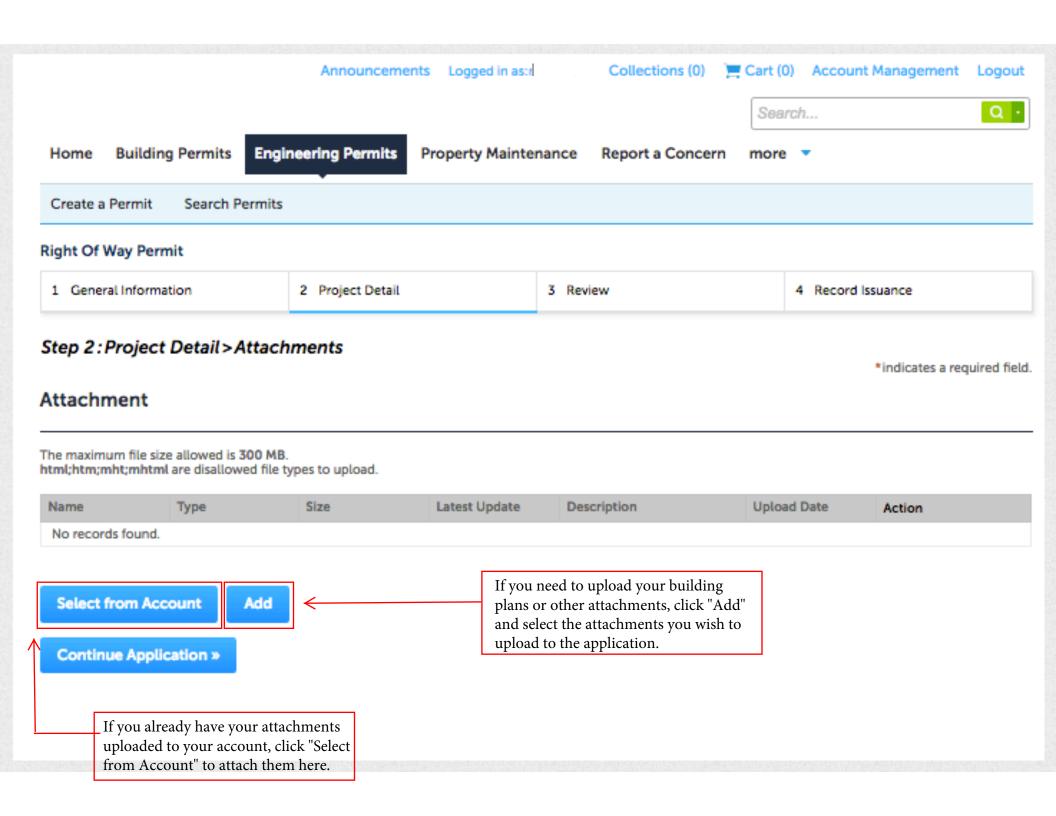

## Project Detail

| REASON FOR WORK                           |    |  |  |
|-------------------------------------------|----|--|--|
| Sanitary Sewer:                           |    |  |  |
| Plumbing Sanitary Sewer                   |    |  |  |
| Permit Number(s):                         |    |  |  |
|                                           |    |  |  |
|                                           |    |  |  |
|                                           | // |  |  |
| Water:                                    | 0  |  |  |
| Plumbing Water Permit                     |    |  |  |
| Number(s):                                |    |  |  |
|                                           |    |  |  |
|                                           |    |  |  |
|                                           | // |  |  |
| Gas:                                      |    |  |  |
| Plumbing Gas Permit                       |    |  |  |
| Number(s):                                |    |  |  |
|                                           |    |  |  |
|                                           |    |  |  |
|                                           |    |  |  |
| Electric:                                 | ~  |  |  |
| Electrical Permit Number(s):              |    |  |  |
| Liectical Permit Number(s).               |    |  |  |
|                                           |    |  |  |
|                                           |    |  |  |
|                                           |    |  |  |
| 1-1                                       |    |  |  |
| Irrigation:<br>Plumbing Irrigation Permit |    |  |  |
| Number(s):                                |    |  |  |
|                                           |    |  |  |
|                                           |    |  |  |
|                                           |    |  |  |
|                                           |    |  |  |
| Storm Sewer:<br>Storm Sewer Permit        |    |  |  |
| Number(s):                                |    |  |  |
|                                           |    |  |  |
|                                           |    |  |  |
|                                           |    |  |  |
|                                           |    |  |  |
| Telecom:                                  |    |  |  |
| Telecom Work Description:                 |    |  |  |
|                                           |    |  |  |
|                                           |    |  |  |
|                                           |    |  |  |
|                                           | // |  |  |
| Other:                                    |    |  |  |
| Other Permit Number(s):                   |    |  |  |
|                                           |    |  |  |
|                                           |    |  |  |

Select your reason for work and include the permit number in the box.

Continue Application.