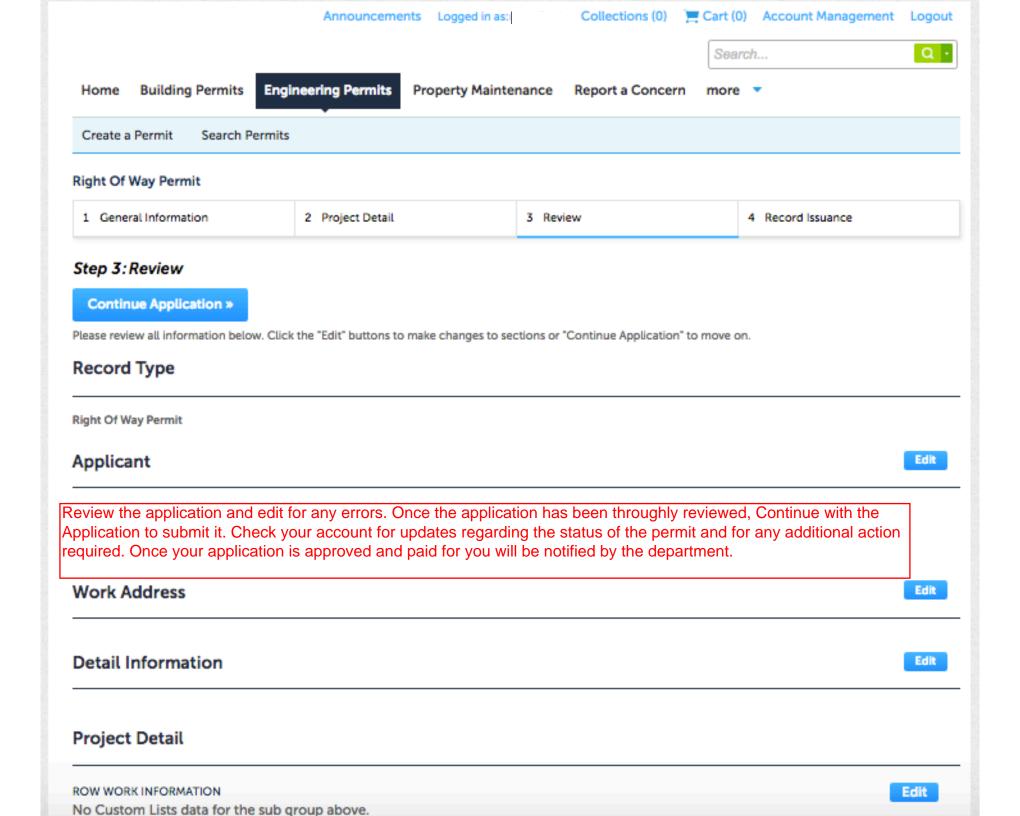

## Project Detail

| REASON FOR WORK                           |    |  |  |
|-------------------------------------------|----|--|--|
| Sanitary Sewer:                           |    |  |  |
| Plumbing Sanitary Sewer                   |    |  |  |
| Permit Number(s):                         |    |  |  |
|                                           |    |  |  |
|                                           |    |  |  |
|                                           | // |  |  |
| Water:                                    | 0  |  |  |
| Plumbing Water Permit                     |    |  |  |
| Number(s):                                |    |  |  |
|                                           |    |  |  |
|                                           |    |  |  |
|                                           | // |  |  |
| Gas:                                      |    |  |  |
| Plumbing Gas Permit                       |    |  |  |
| Number(s):                                |    |  |  |
|                                           |    |  |  |
|                                           |    |  |  |
|                                           |    |  |  |
| Electric:                                 | ~  |  |  |
| Electrical Permit Number(s):              |    |  |  |
| Liectical Permit Number(s).               |    |  |  |
|                                           |    |  |  |
|                                           |    |  |  |
|                                           |    |  |  |
| 1-1                                       |    |  |  |
| Irrigation:<br>Plumbing Irrigation Permit |    |  |  |
| Number(s):                                |    |  |  |
|                                           |    |  |  |
|                                           |    |  |  |
|                                           |    |  |  |
|                                           |    |  |  |
| Storm Sewer:<br>Storm Sewer Permit        |    |  |  |
| Number(s):                                |    |  |  |
|                                           |    |  |  |
|                                           |    |  |  |
|                                           |    |  |  |
|                                           |    |  |  |
| Telecom:                                  |    |  |  |
| Telecom Work Description:                 |    |  |  |
|                                           |    |  |  |
|                                           |    |  |  |
|                                           |    |  |  |
|                                           | // |  |  |
| Other:                                    |    |  |  |
| Other Permit Number(s):                   |    |  |  |
|                                           |    |  |  |
|                                           |    |  |  |

Select your reason for work and include the permit number in the box.

Continue Application.