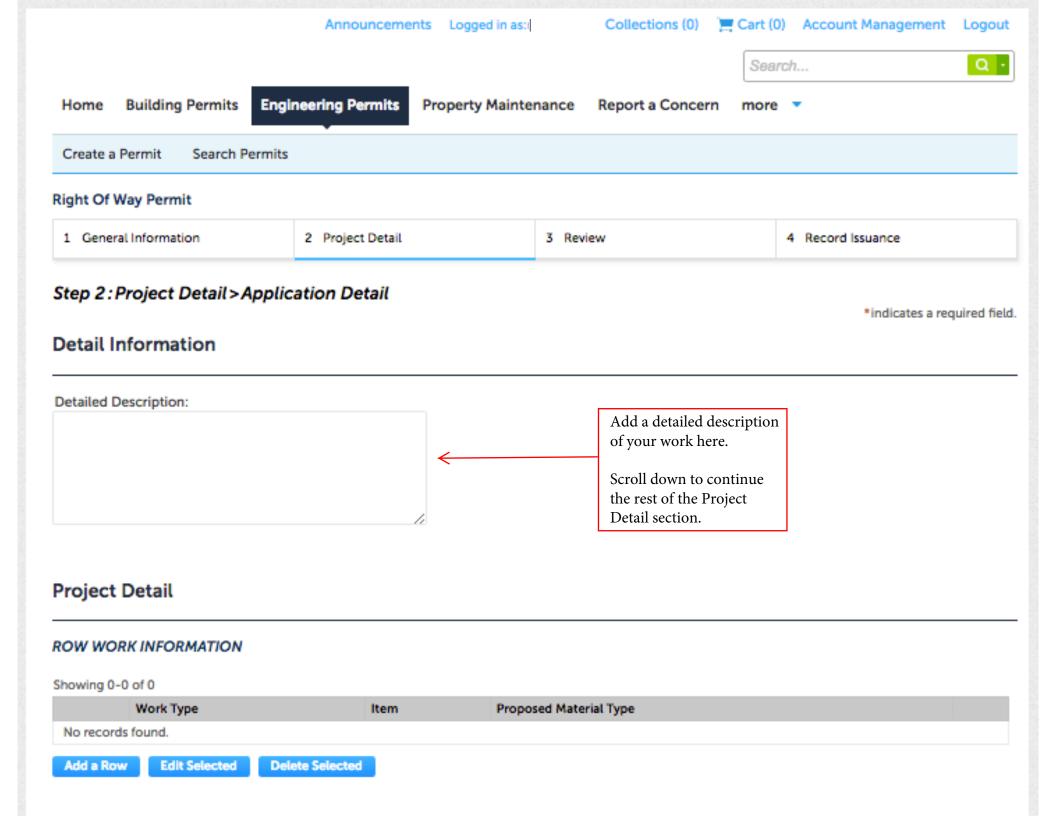

## Project Detail

| REASON FOR WORK                           |    |  |  |
|-------------------------------------------|----|--|--|
| Sanitary Sewer:                           |    |  |  |
| Plumbing Sanitary Sewer                   |    |  |  |
| Permit Number(s):                         |    |  |  |
|                                           |    |  |  |
|                                           |    |  |  |
|                                           | // |  |  |
| Water:                                    | 0  |  |  |
| Plumbing Water Permit                     |    |  |  |
| Number(s):                                |    |  |  |
|                                           |    |  |  |
|                                           |    |  |  |
|                                           | // |  |  |
| Gas:                                      |    |  |  |
| Plumbing Gas Permit                       |    |  |  |
| Number(s):                                |    |  |  |
|                                           |    |  |  |
|                                           |    |  |  |
|                                           |    |  |  |
| Electric:                                 | ~  |  |  |
| Electrical Permit Number(s):              |    |  |  |
| Liectical Permit Number(s).               |    |  |  |
|                                           |    |  |  |
|                                           |    |  |  |
|                                           |    |  |  |
| 1-1                                       |    |  |  |
| Irrigation:<br>Plumbing Irrigation Permit |    |  |  |
| Number(s):                                |    |  |  |
|                                           |    |  |  |
|                                           |    |  |  |
|                                           |    |  |  |
|                                           |    |  |  |
| Storm Sewer:<br>Storm Sewer Permit        |    |  |  |
| Number(s):                                |    |  |  |
|                                           |    |  |  |
|                                           |    |  |  |
|                                           |    |  |  |
|                                           |    |  |  |
| Telecom:                                  |    |  |  |
| Telecom Work Description:                 |    |  |  |
|                                           |    |  |  |
|                                           |    |  |  |
|                                           |    |  |  |
|                                           | // |  |  |
| Other:                                    |    |  |  |
| Other Permit Number(s):                   |    |  |  |
|                                           |    |  |  |
|                                           |    |  |  |

Select your reason for work and include the permit number in the box.

Continue Application.