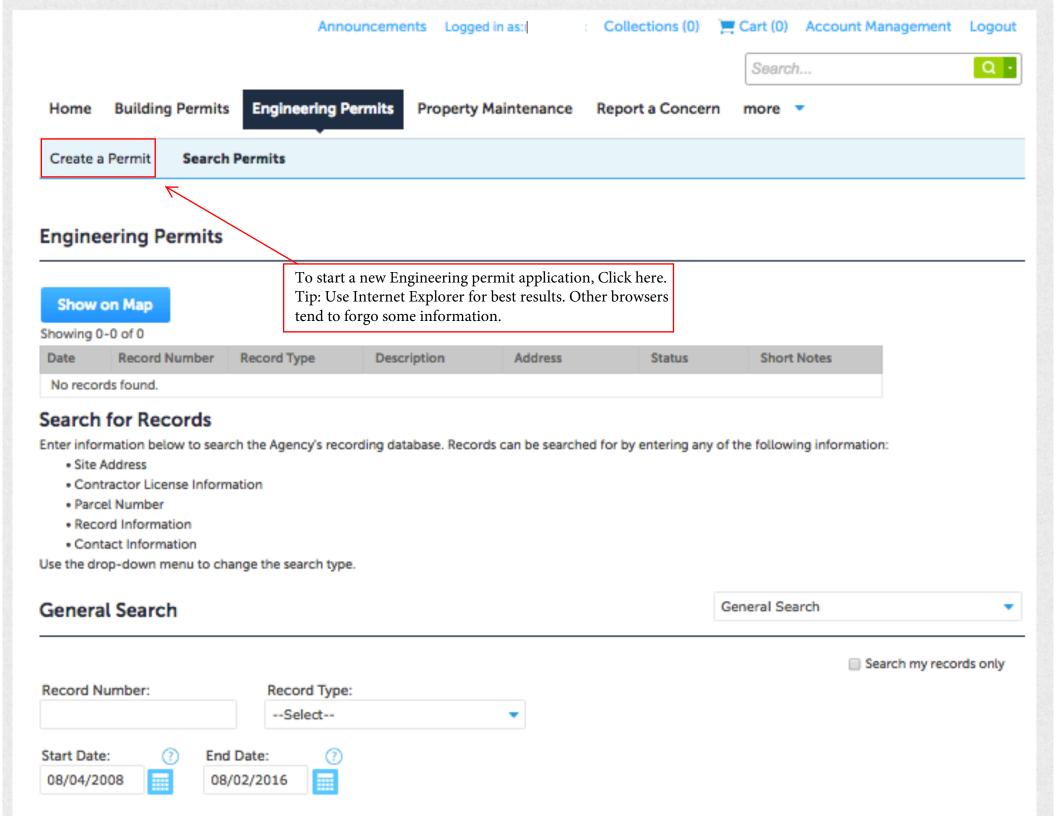

#### What would you like to do today?

To get started, select one of the services listed below:

| General Information         | <b>Building Permits</b>    |
|-----------------------------|----------------------------|
| Lookup Property Information | Search Applications        |
| Search for a Licensee       | Schedule an Inspection     |
| Engineering Permits         | Property Maintenance       |
| Search Permits              | Report a Maintenance Issue |
| Report a Concern            | Plumber Registration       |
| Create a Report             | Track & Renew Licenses     |