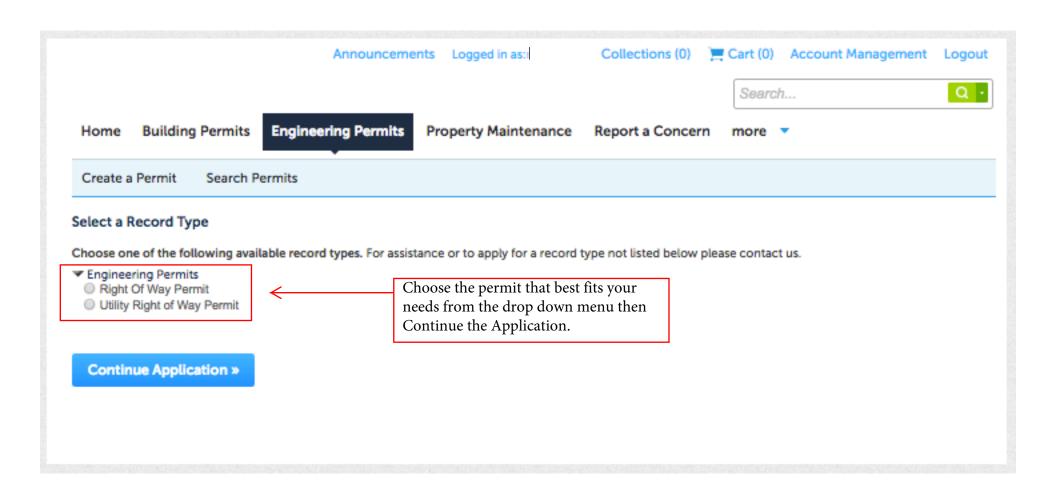

#### What would you like to do today?

To get started, select one of the services listed below:

| General Information         | <b>Building Permits</b>    |
|-----------------------------|----------------------------|
| Lookup Property Information | Search Applications        |
| Search for a Licensee       | Schedule an Inspection     |
| Engineering Permits         | Property Maintenance       |
| Search Permits              | Report a Maintenance Issue |
| Report a Concern            | Plumber Registration       |
| Create a Report             | Track & Renew Licenses     |