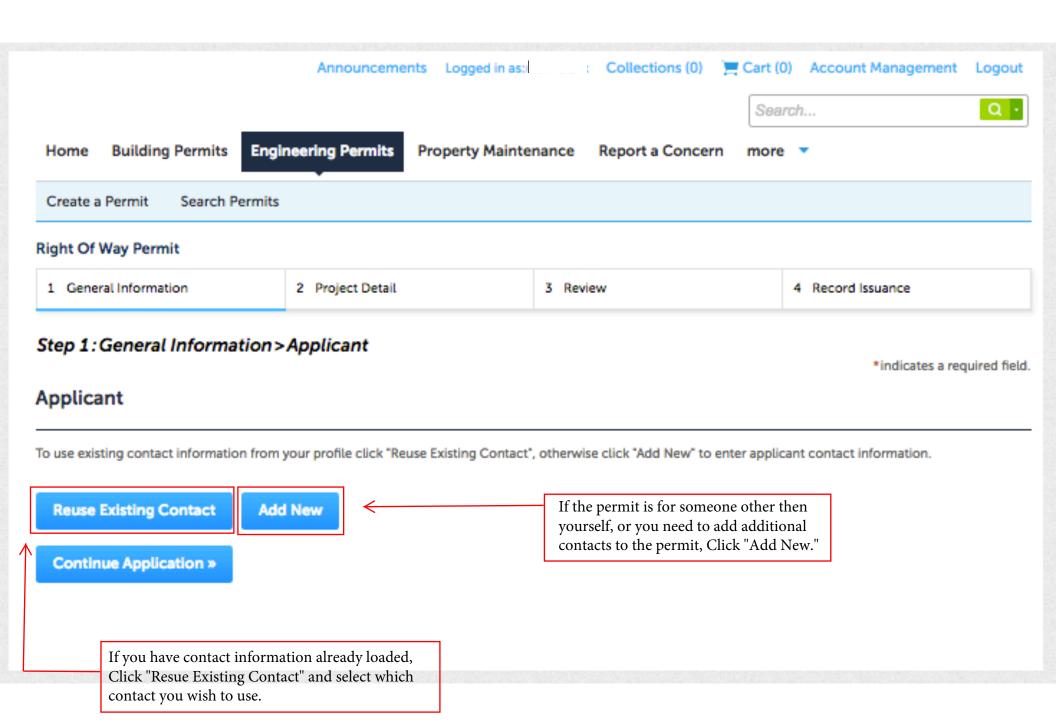

#### What would you like to do today?

To get started, select one of the services listed below:

| General Information         | <b>Building Permits</b>    |
|-----------------------------|----------------------------|
| Lookup Property Information | Search Applications        |
| Search for a Licensee       | Schedule an Inspection     |
| Engineering Permits         | Property Maintenance       |
| Search Permits              | Report a Maintenance Issue |
| Report a Concern            | Plumber Registration       |
| Create a Report             | Track & Renew Licenses     |