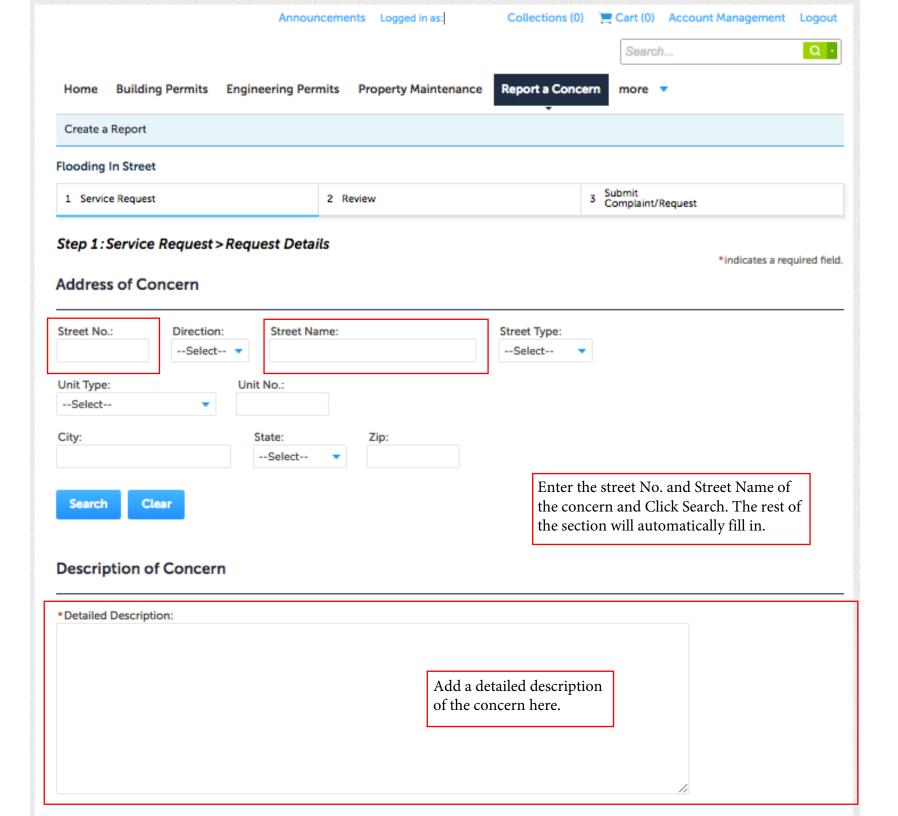

## **Description of Concern** \*Detailed Description: Contact All contact information is optional. Enter your contact information if you wish to be contacted by the City regarding your submittal. If you would like to be contacted regarding the status of the **Reuse Existing Contact** Add New complaint/concern, please provide your contact information and select "yes" in the following section. Additional Details COMPLAINT INFORMATION Do you want to be contacted by the agency regarding the status of your complaint/service request? If yes, you must provide your contact information: Yes No Attachment The maximum file size allowed is 300 MB. html;htm;mht;mhtml are disallowed file types to upload. Name Latest Update Type Size Action No records found. Provide any useful & informational files that will help us resolve the complaint/concern. Once the files have been uploaded, Click **Select from Account** Add "Continue Application" to review and submit the concern. Continue »