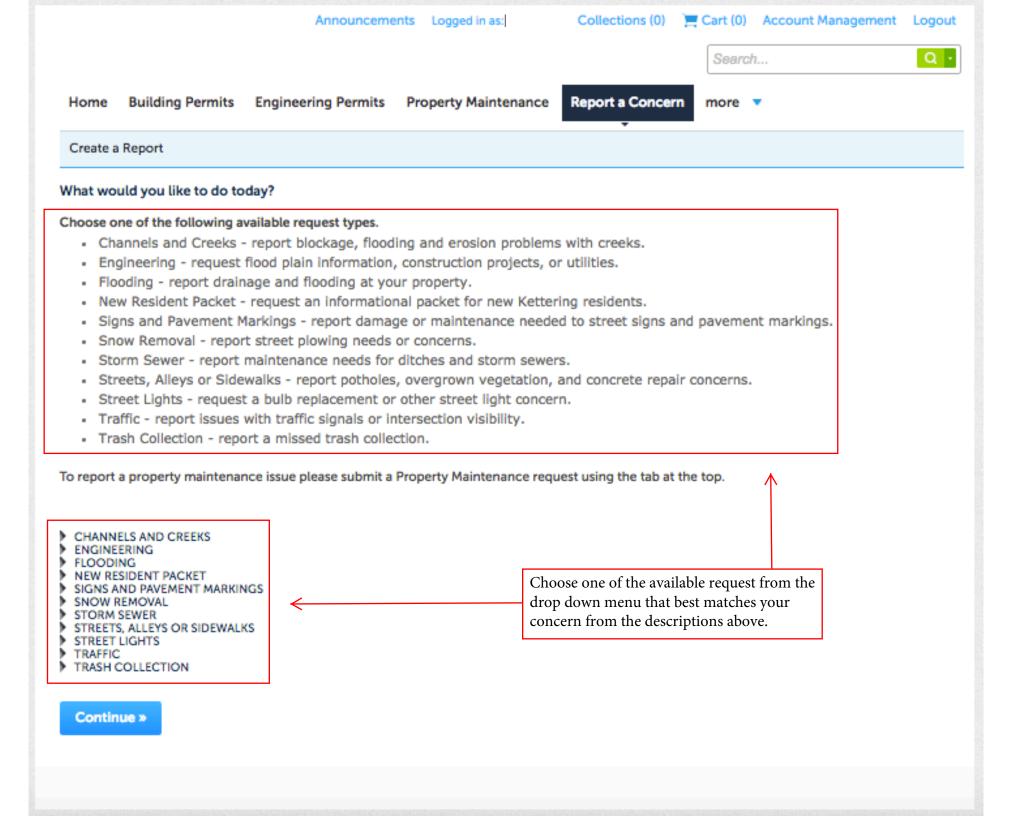

### What would you like to do today?

To get started, select one of the services listed below:

| General Information         | <b>Building Permits</b>    |
|-----------------------------|----------------------------|
| Lookup Property Information | Search Applications        |
| Search for a Licensee       | Schedule an Inspection     |
| Engineering Permits         | Property Maintenance       |
| Search Permits              | Report a Maintenance Issue |
| Report a Concern            | Plumber Registration       |
| Create a Report             | Track & Renew Licenses     |