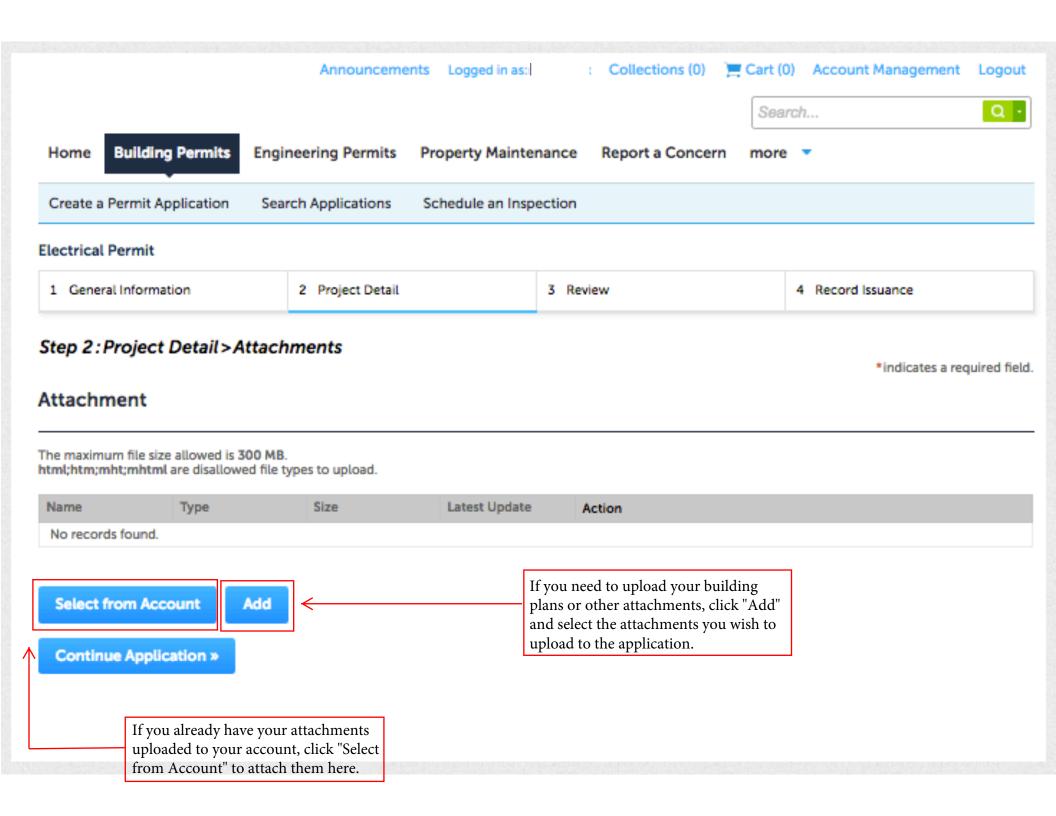

Continue Application »

planned work.

Continue Application.

| ELECTRICAL INFO                        |    |          |
|----------------------------------------|----|----------|
| Circuits:                              | 0  | Qty      |
| Rewire:                                |    | Circuits |
| Pools / Hot Tubs:                      |    | Circuits |
| Illuminated Sign:                      |    | Circuits |
| Electric Baseboard Heat:               |    | Circuits |
| Backup Generator System - Residential: |    | Circuits |
| Other:                                 |    | Circuits |
| Other Description:                     |    |          |
|                                        |    |          |
|                                        | // |          |
| Service Amps:                          |    | Amps     |
| Backup Generator System - Commercial:  |    |          |
| ADDITIONAL SERVICES                    |    |          |
| Service Reconnect:                     |    |          |
| Service Cable/Meter only:              |    |          |
| Temporary Pole:                        |    |          |
| Panel Replacement Only:                |    |          |
| Continue Application »                 |    |          |