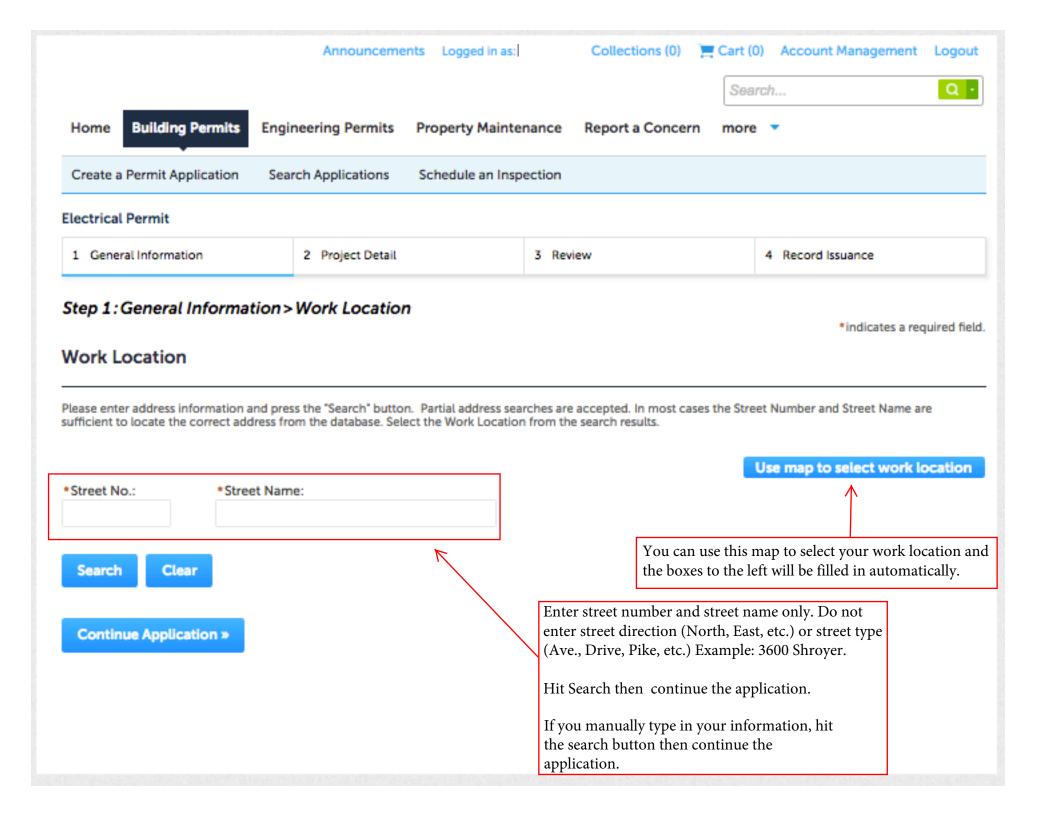

Continue Application »

planned work.

Continue Application.

| ELECTRICAL INFO                        |    |          |
|----------------------------------------|----|----------|
| Circuits:                              | 0  | Qty      |
| Rewire:                                |    | Circuits |
| Pools / Hot Tubs:                      |    | Circuits |
| Illuminated Sign:                      |    | Circuits |
| Electric Baseboard Heat:               |    | Circuits |
| Backup Generator System - Residential: |    | Circuits |
| Other:                                 |    | Circuits |
| Other Description:                     |    |          |
|                                        |    |          |
|                                        | // |          |
| Service Amps:                          |    | Amps     |
| Backup Generator System - Commercial:  |    |          |
| ADDITIONAL SERVICES                    |    |          |
| Service Reconnect:                     |    |          |
| Service Cable/Meter only:              |    |          |
| Temporary Pole:                        |    |          |
| Panel Replacement Only:                |    |          |
| Continue Application »                 |    |          |