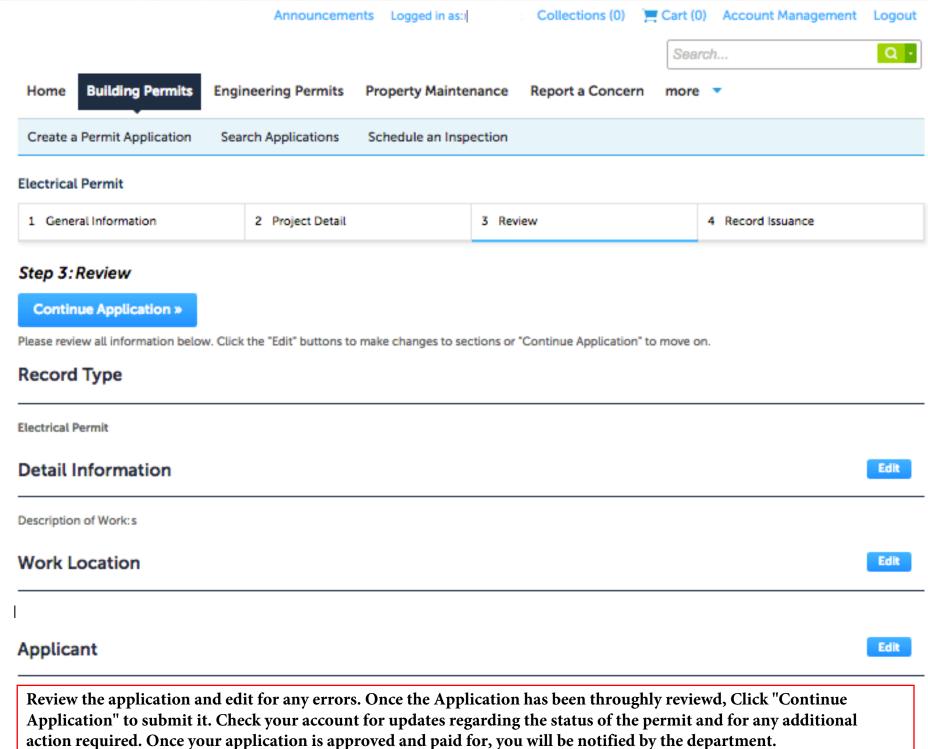

Continue Application »

planned work.

Continue Application.

| ELECTRICAL INFO                        |    |          |
|----------------------------------------|----|----------|
| Circuits:                              | 0  | Qty      |
| Rewire:                                |    | Circuits |
| Pools / Hot Tubs:                      |    | Circuits |
| Illuminated Sign:                      |    | Circuits |
| Electric Baseboard Heat:               |    | Circuits |
| Backup Generator System - Residential: |    | Circuits |
| Other:                                 |    | Circuits |
| Other Description:                     |    |          |
|                                        |    |          |
|                                        | // |          |
| Service Amps:                          |    | Amps     |
| Backup Generator System - Commercial:  |    |          |
| ADDITIONAL SERVICES                    |    |          |
| Service Reconnect:                     |    |          |
| Service Cable/Meter only:              |    |          |
| Temporary Pole:                        |    |          |
| Panel Replacement Only:                |    |          |
| Continue Application »                 |    |          |