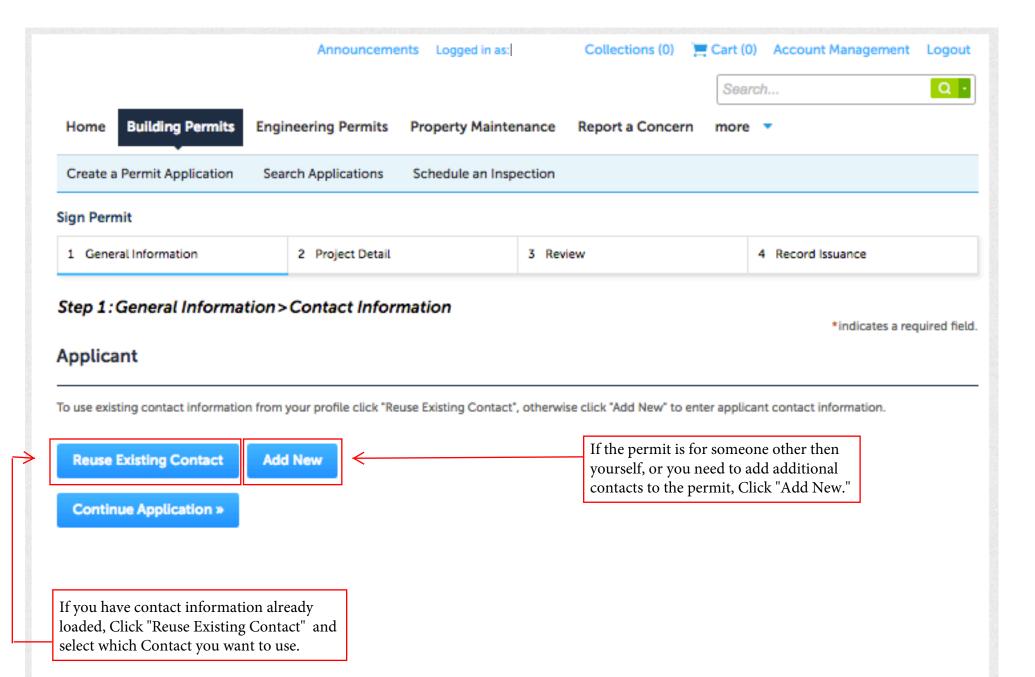

Continue Application »

planned work.

Continue Application.

| ELECTRICAL INFO                        |    |          |
|----------------------------------------|----|----------|
| Circuits:                              | 0  | Qty      |
| Rewire:                                |    | Circuits |
| Pools / Hot Tubs:                      |    | Circuits |
| Illuminated Sign:                      |    | Circuits |
| Electric Baseboard Heat:               |    | Circuits |
| Backup Generator System - Residential: |    | Circuits |
| Other:                                 |    | Circuits |
| Other Description:                     |    |          |
|                                        |    |          |
|                                        | // |          |
| Service Amps:                          |    | Amps     |
| Backup Generator System - Commercial:  |    |          |
| ADDITIONAL SERVICES                    |    |          |
| Service Reconnect:                     |    |          |
| Service Cable/Meter only:              |    |          |
| Temporary Pole:                        |    |          |
| Panel Replacement Only:                |    |          |
| Continue Application »                 |    |          |