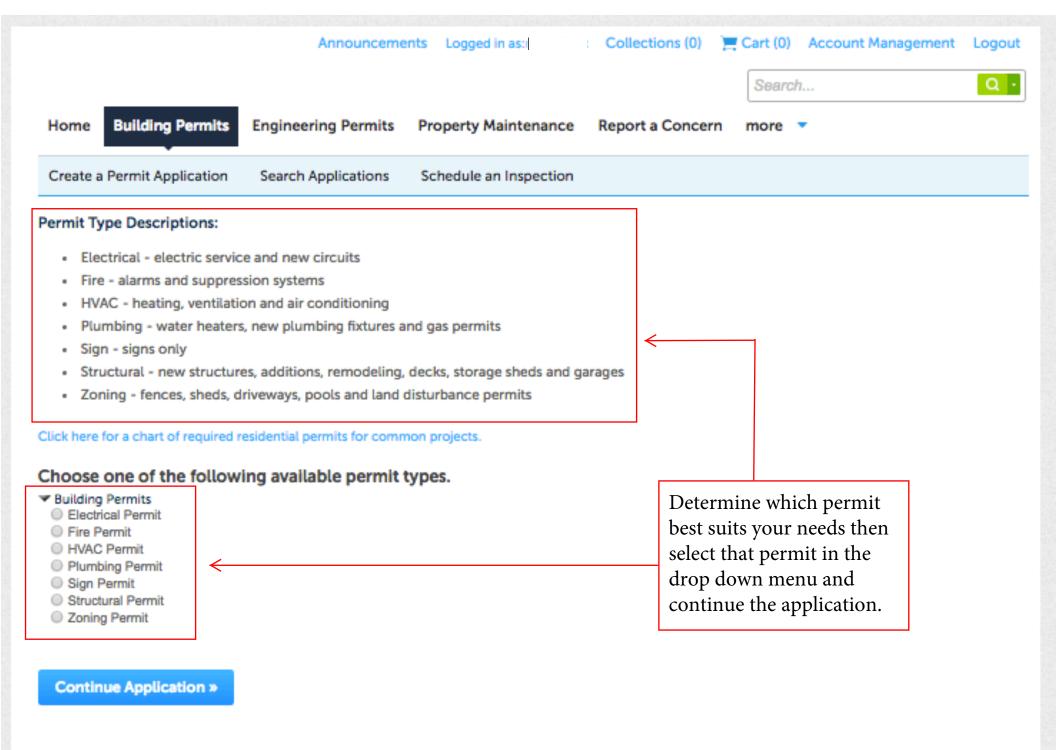

Continue Application »

planned work.

Continue Application.

| ELECTRICAL INFO                        |    |          |
|----------------------------------------|----|----------|
| Circuits:                              | 0  | Qty      |
| Rewire:                                |    | Circuits |
| Pools / Hot Tubs:                      |    | Circuits |
| Illuminated Sign:                      |    | Circuits |
| Electric Baseboard Heat:               |    | Circuits |
| Backup Generator System - Residential: |    | Circuits |
| Other:                                 |    | Circuits |
| Other Description:                     |    |          |
|                                        |    |          |
|                                        | // |          |
| Service Amps:                          |    | Amps     |
| Backup Generator System - Commercial:  |    |          |
| ADDITIONAL SERVICES                    |    |          |
| Service Reconnect:                     |    |          |
| Service Cable/Meter only:              |    |          |
| Temporary Pole:                        |    |          |
| Panel Replacement Only:                |    |          |
| Continue Application »                 |    |          |