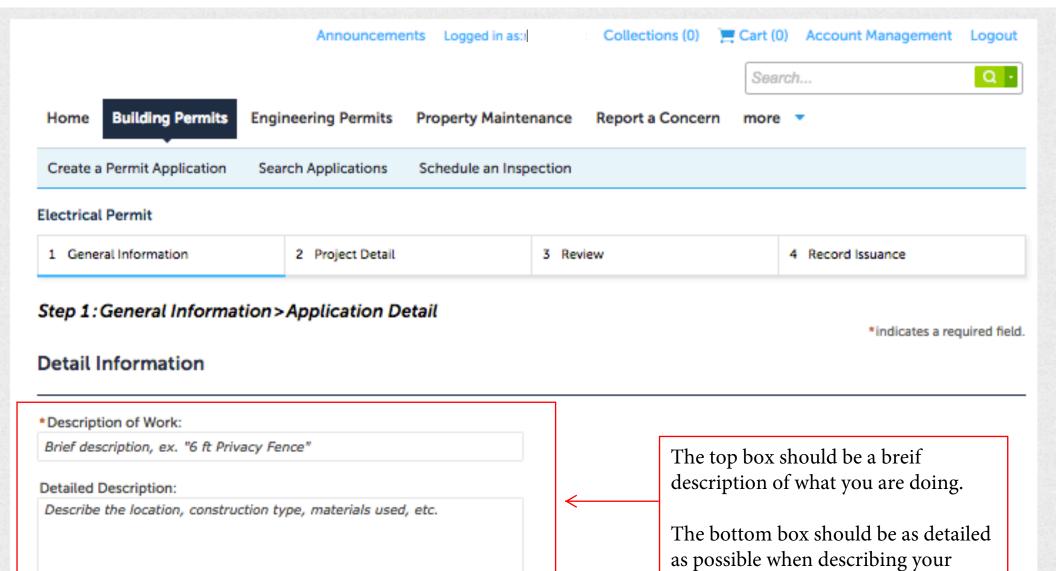

Continue Application »

planned work.

Continue Application.

| ELECTRICAL INFO                        |    |          |
|----------------------------------------|----|----------|
| Circuits:                              | 0  | Qty      |
| Rewire:                                |    | Circuits |
| Pools / Hot Tubs:                      |    | Circuits |
| Illuminated Sign:                      |    | Circuits |
| Electric Baseboard Heat:               |    | Circuits |
| Backup Generator System - Residential: |    | Circuits |
| Other:                                 |    | Circuits |
| Other Description:                     |    |          |
|                                        |    |          |
|                                        | // |          |
| Service Amps:                          |    | Amps     |
| Backup Generator System - Commercial:  |    |          |
| ADDITIONAL SERVICES                    |    |          |
| Service Reconnect:                     |    |          |
| Service Cable/Meter only:              |    |          |
| Temporary Pole:                        |    |          |
| Panel Replacement Only:                |    |          |
| Continue Application »                 |    |          |

**Project Detail**