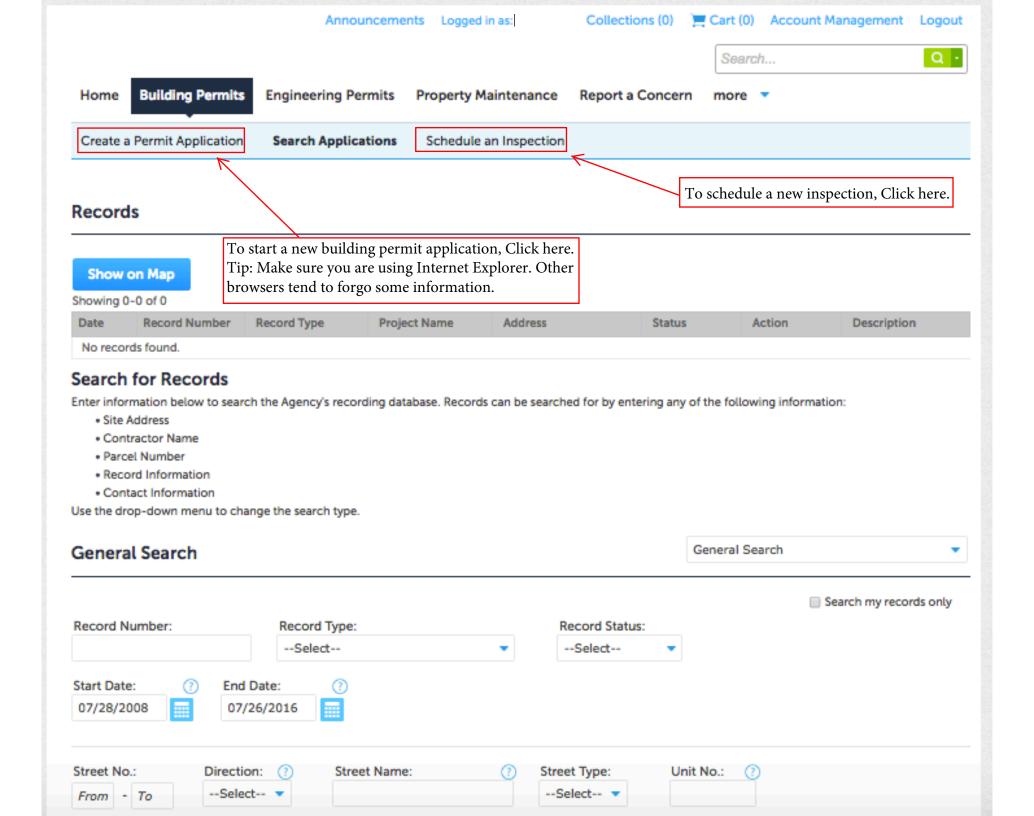

## What would you like to do today?

To get started, select one of the services listed below:

| General Information         | <b>Building Permits</b>    |  |
|-----------------------------|----------------------------|--|
| Lookup Property Information | Search Applications        |  |
| Search for a Licensee       | Schedule an Inspection     |  |
| Engineering Permits         | Property Maintenance       |  |
| Search Permits              | Report a Maintenance Issue |  |
| Report a Concern            | Plumber Registration       |  |
| Create a Report             | Track & Renew Licenses     |  |