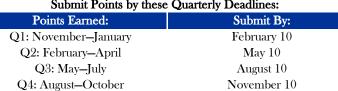

| NAME:             | DEPARTMENT:                                                                                                                                                                                                              |                                                   |                                                                                                                                                                                                                                            |
|-------------------|--------------------------------------------------------------------------------------------------------------------------------------------------------------------------------------------------------------------------|---------------------------------------------------|--------------------------------------------------------------------------------------------------------------------------------------------------------------------------------------------------------------------------------------------|
|                   | 10 POINTS                                                                                                                                                                                                                |                                                   | 15 POINTS                                                                                                                                                                                                                                  |
|                   | Blood Glucose (12-hr fasting) - Once per quarter Osteoporosis Resting Metabolic Rate Screening Skin Cancer Screening Stress Test Vaccination/Inoculation Wellness Education Lecture - Once per quarter Title: View Date: |                                                   | Annual OB/GYN Exam Annual Physical Exam Cholesterol - Once per quarter Colonoscopy Health Risk Assessment & Screening Annual New Hire Health/Safety Training (i.e. CPR/AED; First Aid) Lipid Screening Mammogram Stroke/Aneurysm Screening |
|                   | Other:                                                                                                                                                                                                                   |                                                   | Other:                                                                                                                                                                                                                                     |
| -                 | Requires Wellness Committee Approval                                                                                                                                                                                     |                                                   | Requires Wellness Committee Approval                                                                                                                                                                                                       |
| Points S<br>Date: | Slip or Signature Required for Each Above                                                                                                                                                                                | Point Date:                                       | s Slip or Signature Required for Each Above                                                                                                                                                                                                |
|                   |                                                                                                                                                                                                                          |                                                   |                                                                                                                                                                                                                                            |
| Signature:        |                                                                                                                                                                                                                          | Signature:                                        |                                                                                                                                                                                                                                            |
|                   | 5 POINTS NO                                                                                                                                                                                                              |                                                   | T ( T 0 ) 10                                                                                                                                                                                                                               |
| Date:             | Dental Exam - Limit Two Per Year (Max 10 Point Diet/Nutritional Support Groups - Limit Per Mo Eye/Glaucoma Exam - Limit One Per Year (Max Independent Diabetic Glucose Checks (Non-Fast Other:  Points Slip or Signature | eeting (Max 5<br>25 Points Per Ying Finger Stick) | Year)<br>- Limit One Per Quarter (Max 5 Points Per Quarter)<br>_ (Requires Wellness Committee Approval)                                                                                                                                    |
| Signature:        |                                                                                                                                                                                                                          | Signature:                                        |                                                                                                                                                                                                                                            |
|                   |                                                                                                                                                                                                                          |                                                   |                                                                                                                                                                                                                                            |
| MIN               | NI-LECTURES - MAX 10 LECTU                                                                                                                                                                                               | JRES PE                                           | R WELLNESS YEAR (30 PTS)                                                                                                                                                                                                                   |
| Date              | Title                                                                                                                                                                                                                    | Date                                              | Title                                                                                                                                                                                                                                      |
| WELLNI            | ESS DEDDESENTATIVE SIGNATUDE VALIDA                                                                                                                                                                                      | ATES ALL MI                                       | INI-LECTURES SUBMITTED ON THIS FORM                                                                                                                                                                                                        |
| Date:             | 233 REFRESENTATIVE SIGNATURE VALIDA                                                                                                                                                                                      | Signature:                                        | INIPLECTORES SUBWITTED ON THIS PORM                                                                                                                                                                                                        |
| EN                | TER TOTAL POINTS SUBMITT Note: Daily Maximum Non-Activity Points = 20                                                                                                                                                    | TED:                                              |                                                                                                                                                                                                                                            |
|                   | Submit Points by these Quarterly Deadlines                                                                                                                                                                               |                                                   |                                                                                                                                                                                                                                            |