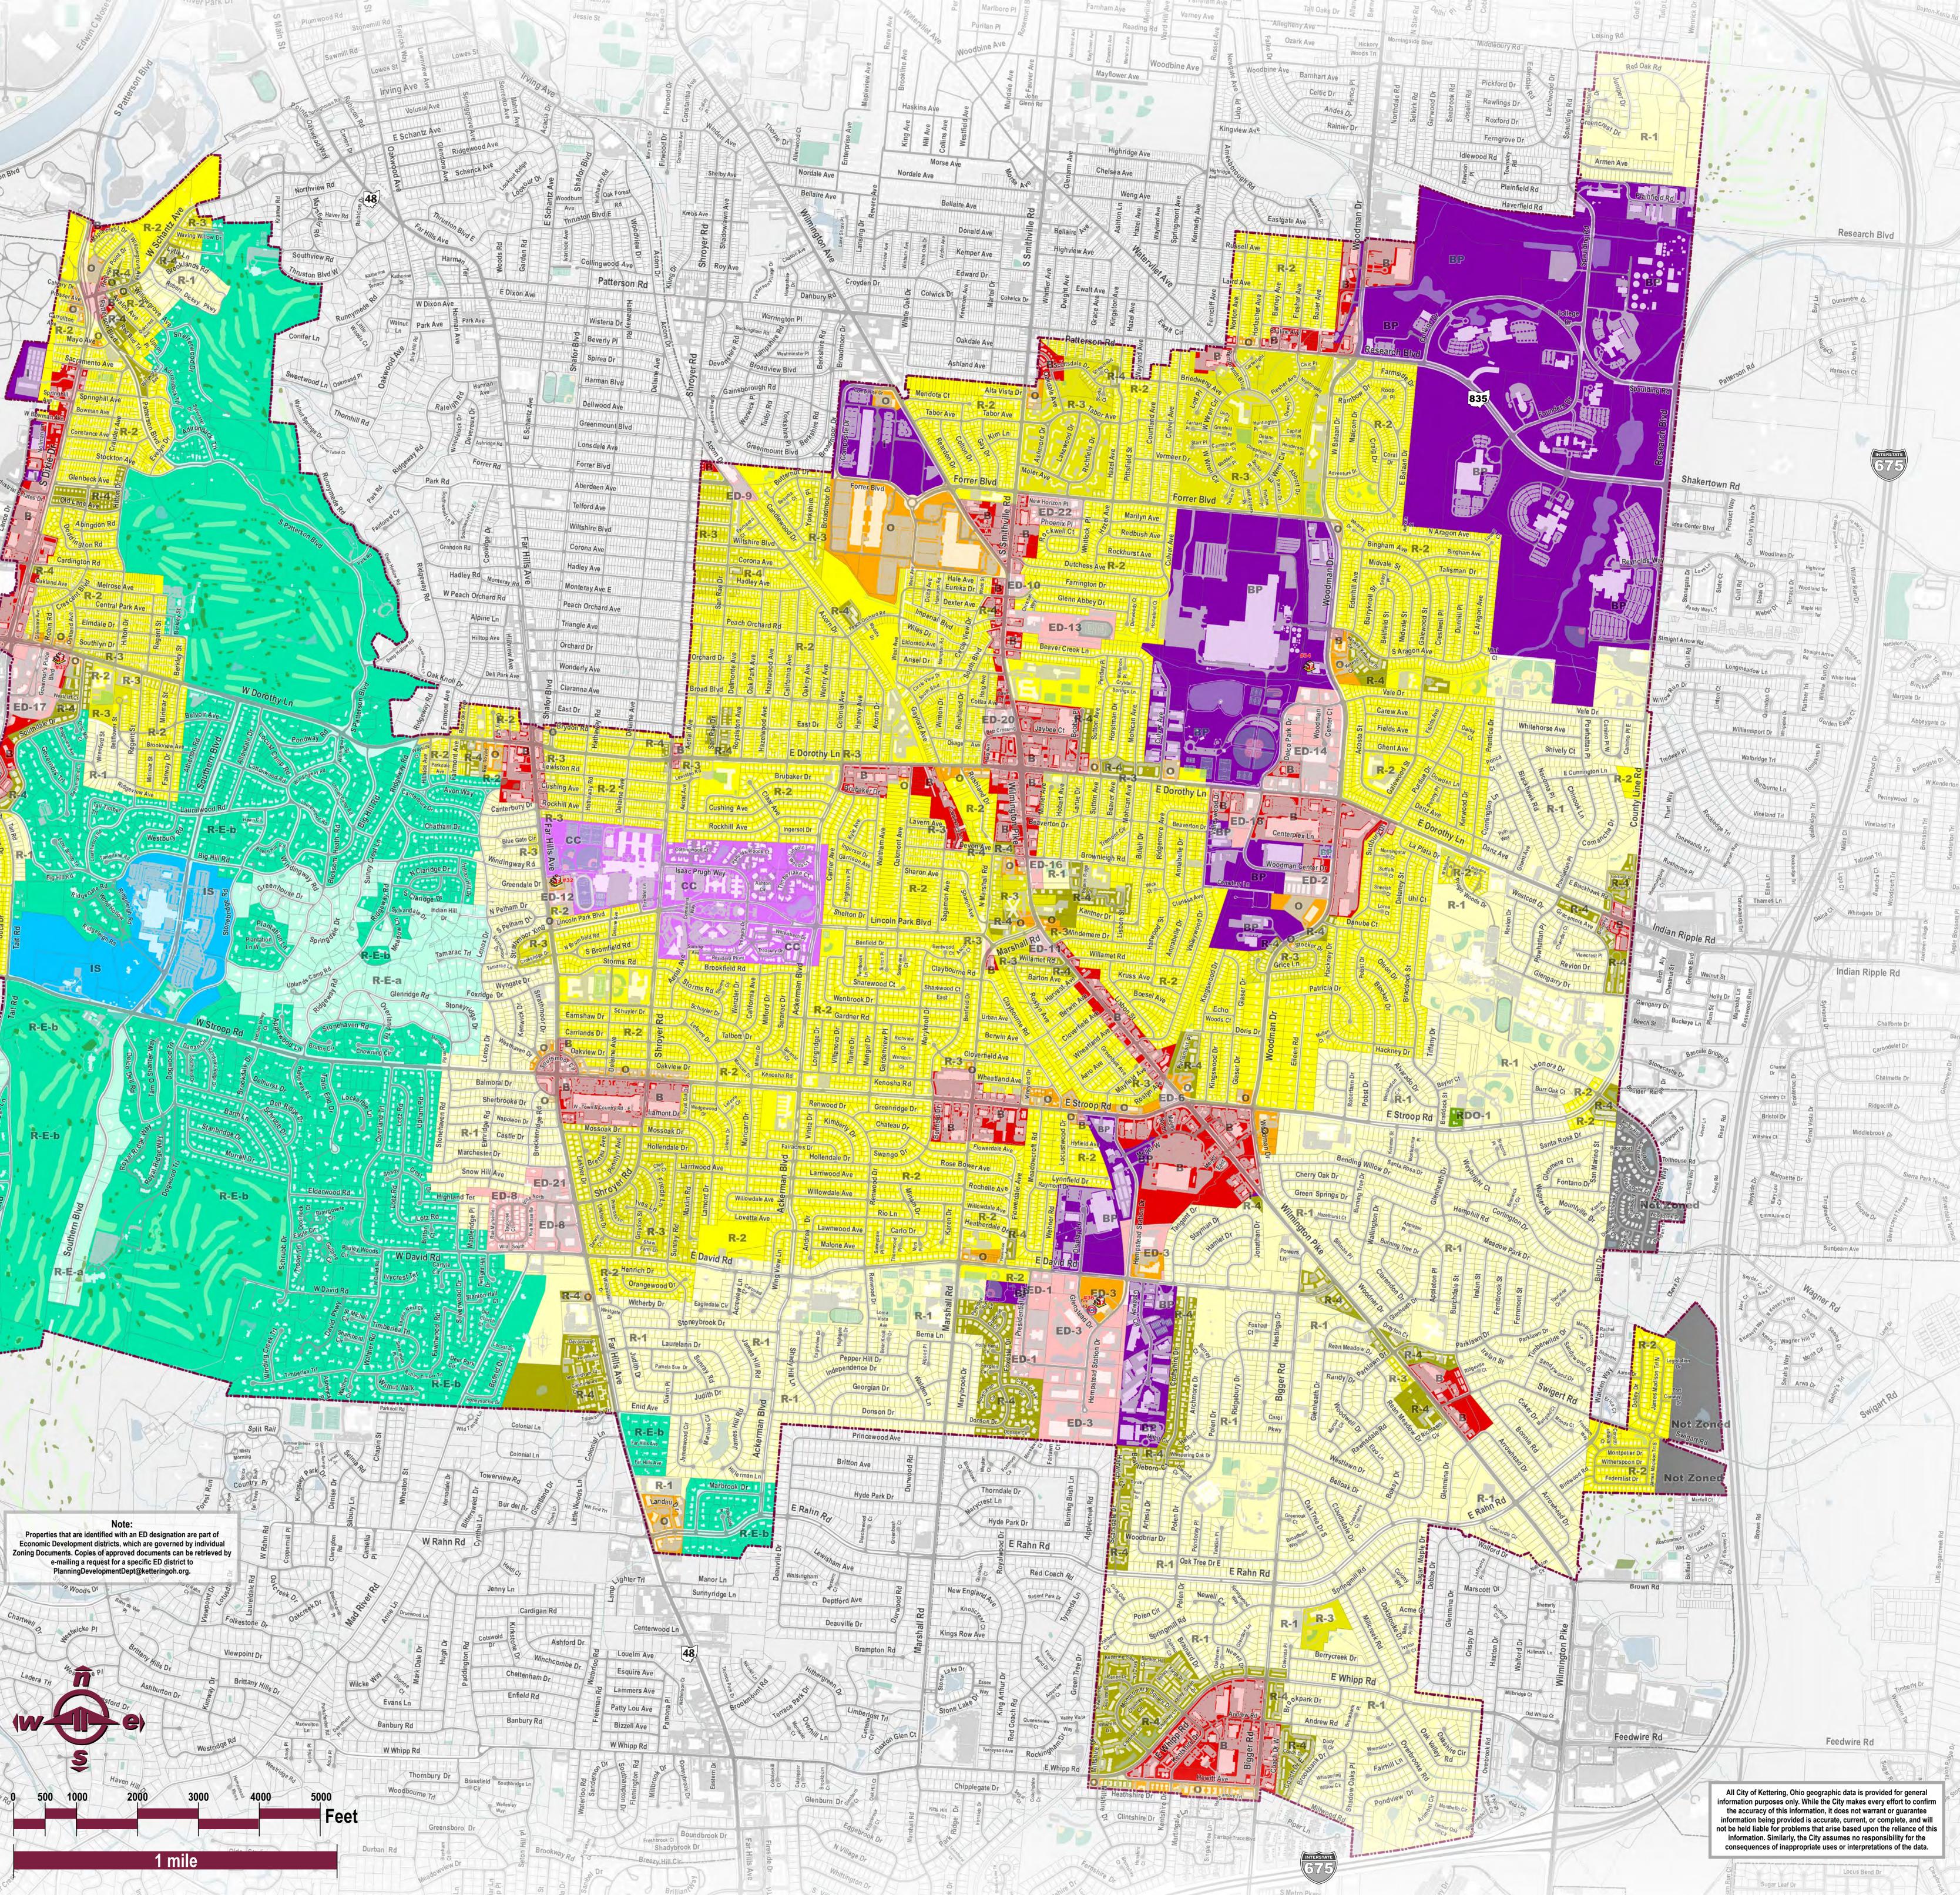

|                      | В          | Business                           |
|----------------------|------------|------------------------------------|
|                      | CC         | Community Center                   |
|                      | BP         | Business Park Ridge Dr             |
|                      | IS         | Chalnstitutional                   |
|                      | ED Cindy O | Economic Development Overlay       |
| a                    | 0          | Werdi Dr. Werdi Dr.                |
| reag <sub>en</sub> . | R-1        | Suburban Residence                 |
|                      | R-2        | Single-Family Residential          |
|                      | R-3        | One to Four Family                 |
|                      | R-4        | Multiple-Family                    |
|                      | R-E-a      | Residential Estates, 40,000 sq.ft. |
|                      | R-E-b      | Residential Estates, 20,000 sq.ft. |
|                      | R-E-O      | Residential Development Overlay    |
|                      | Not Zo     | ned                                |