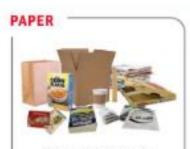

## **Recycle These**

Combine recyclables unbagged in your recycling container. No need to separate.

Bottles, jugs, tubs and cups

PLASTICS

Reattach lid. Yogurt and fruit cups OK.

Cardboard should fit inside cart.