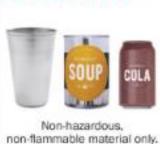

## Together We can "RECYCLE RIGHT"

## **Recycle These**

Combine recyclables unbagged in your recycling container. No need to separate.

Bottles, jugs, tubs and cups

PLASTICS

Reattach lid. Yogurt and fruit cups OK.



Cardboard should fit inside cart.

## METAL CANS & CUPS





Remove caps and straws.

CARTONS

## Not These

- · Plastic bags
- Hazardous material such as batteries
- Tanglers such as clothing, dog leashes & garden hoses
- Scrap metal, including pots & pans

Visit www.rumpke.com to learn more about our recycling program. Visit your local Solid Waste District to find where you can dispose of hazardous material.