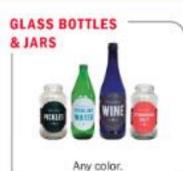

## **Recycle These**

Combine recyclables unbagged in your recycling container. No need to separate.

Bottles, jugs, tubs and cups

PLASTICS

Reattach lid. Yogurt and fruit cups OK.

Cardboard should fit inside cart.