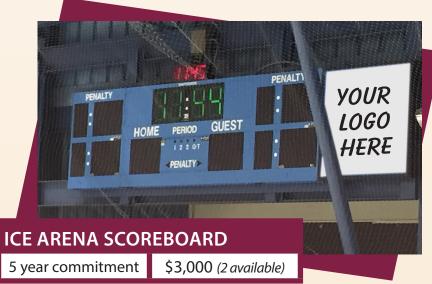

#### **KETTERING ICE ARENA:**

 Private rental attendance: 62,000

Drop-in attendance: 14,000

 Lesson participant attendance: 4,795

### KETTERING ICE ARENA IS HOME TO:

- Dayton Stealth Youth Hockey
- Beavercreek Varsity Hockey
- University of Dayton Hockey
- Wright State University Hockey
- Adult Hockey Leagues
  - Huff N Puff
  - Wonderleague
  - Amstutz
  - Dayton Fangs
- South Dayton Figure Skating Club
- Ice Force Synchronized Skating Team
- Alter High School Hockey