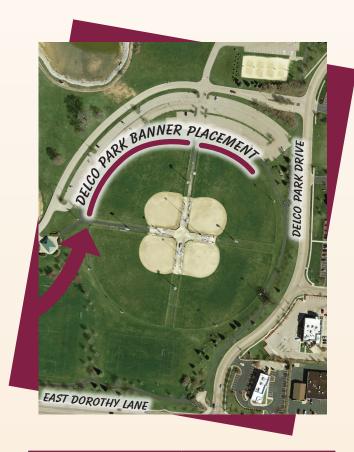

# Marketing Opportunities at Delco Park and Kennedy Park

• Full-color, 4'x8' banner mounted to fencing

### **DELCO PARK**

1 year commitment

\$1,000 (per banner)