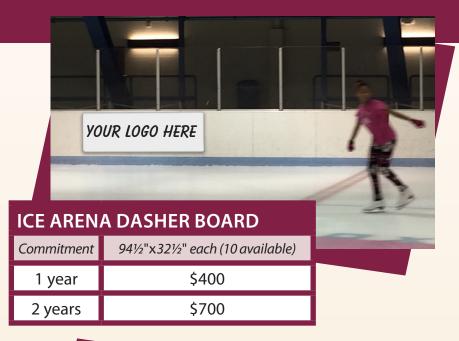

#### **KETTERING ICE ARENA:**

 Private rental attendance: 62,000

Drop-in attendance: 14,000

 Lesson participant attendance: 4,795