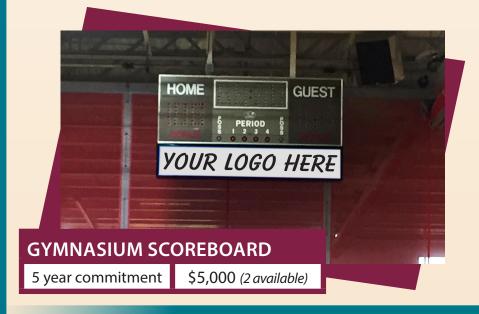

# KETTERING YOUTH SPORTS

Kettering Recreation Complex hosts more than 250,000 visitors per year.

Kettering Recreation Complex is a 152,000 square foot facility, which includes:

- Charles I. Lathrem Senior Center
- Kettering Ice Arena
- Adventure Reef Water Park
- a lap pool and spa
- multi-purpose gymnasium
- walk/run track
- nursery
- aerobics and fitness rooms
- meeting rooms
- and more

### KETTERING RECREATION COMPLEX:

 Fitness center visits: 275,000 (KRC and KFWC)

Aquatic attendance: 75,000Senior attendance: 20,000

• Program attendance: 15,000