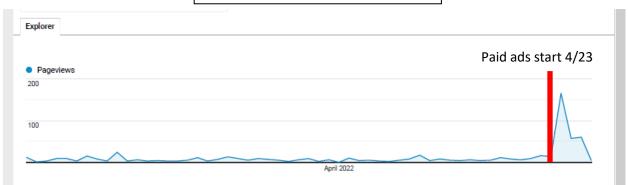

#### Total visits in time frame: 501

| Source of Visit         | Pageviews | % of Pageviews |
|-------------------------|-----------|----------------|
| Google ads              | 231       | 46.1%          |
| Organic (non ad) Google | 97        | 19.4%          |
| Direct Type Address     | 72        | 14.4%          |
| Facebook Referral       | 25        | 5%             |

# Join our Team Parks Page