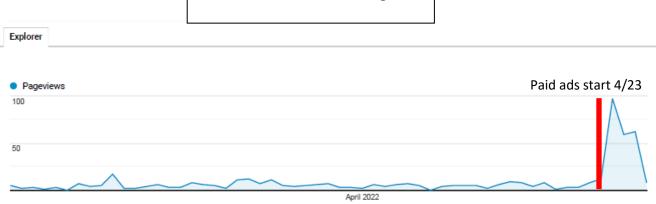

#### Total visits in time frame: 648

| Source of Visit         | Pageviews | % of Pageviews |
|-------------------------|-----------|----------------|
| Google ads              | 301       | 46.5%          |
| Direct Type Address     | 135       | 20.8%          |
| Organic (non ad) Google | 131       | 20.2%          |
| Facebook Referral       | 26        | 4.1%           |