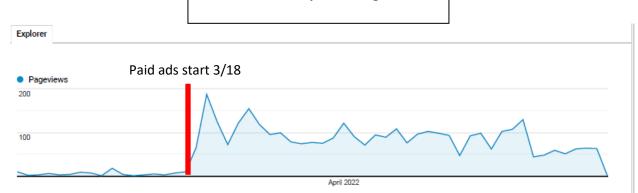

# Total visits in time frame: 1,378

| Source of Visit         | Pageviews | % of Pageviews |
|-------------------------|-----------|----------------|
| Google ads              | 334       | 24.24%         |
| Direct Type Address     | 197       | 14.3%          |
| Facebook Referral       | 186       | 13.5%          |
| Fraze.com referral      | 79        | 5.73%          |
| Organic (non ad) Google | 190       | 5.29%          |