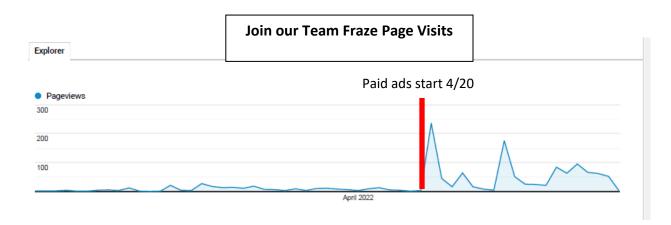

#### Total visits in time frame: 648

| Source of Visit         | Pageviews | % of Pageviews |
|-------------------------|-----------|----------------|
| Google ads              | 301       | 46.5%          |
| Direct Type Address     | 135       | 20.8%          |
| Organic (non ad) Google | 131       | 20.2%          |
| Facebook Referral       | 26        | 4.1%           |