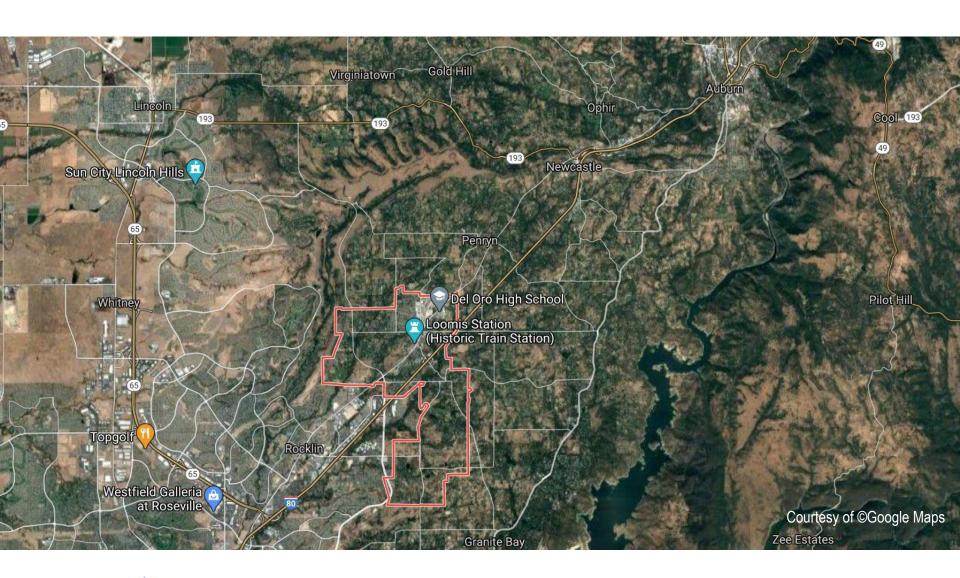

#### Legend Town of Loomis Other Annual Grassland - 225.4 Acres Disturbed lands - 20.1 Acres Seasonal Wetland - 0.2 acre Urban Wetland -1.9 Acres Agricultural 351.8 Acres Row Crops Unidentified Croplands Orchards Pasture Developed - 2664.8 Acres Urban Golf Courses Urban/Suburban Urban Parks Rural Residential Forested Rural Residential Oak Woodland - 1409.7 Acres Interior Live Oak Woodland Valley Oak Woodland Oak Woodland - Savanah Blue Oak Woodland Foothill Hardwood Woodland Open Water - 24.1 Acres Stock Ponds Landscape and Golf Course Ponds Lacustrine Riparian - 3.5 Acres Valley Foothill Riparian Woodland Urban Riparian

### MY LOOMIS, YOU HAVE A WHOLE LOTTA OAKS

**Civic Identity** 