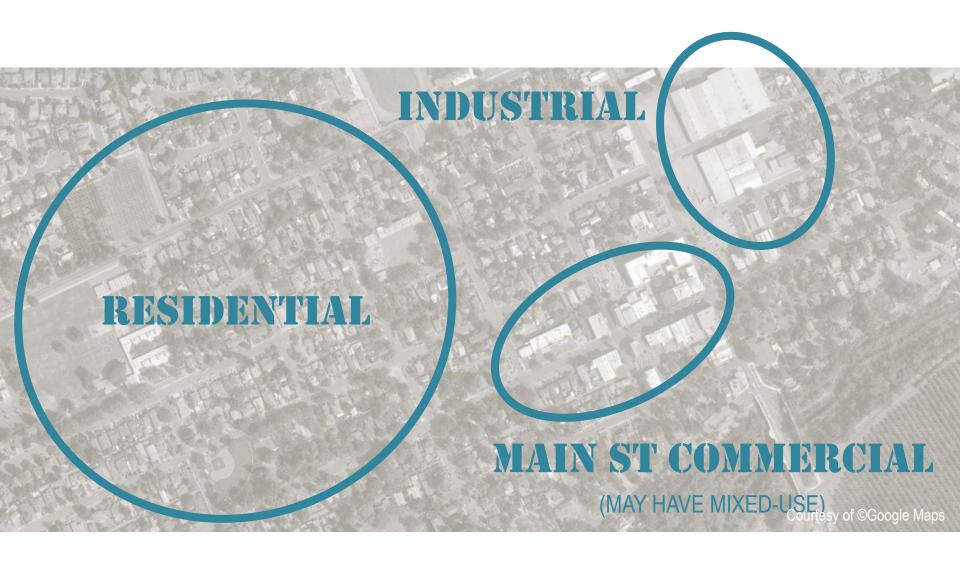

### EASE OF CIRCULATION, OFTEN WITH GRID

### MIX OF USES IN A TIGHT AREA

#### MIX OF USES IN A TIGHT AREA