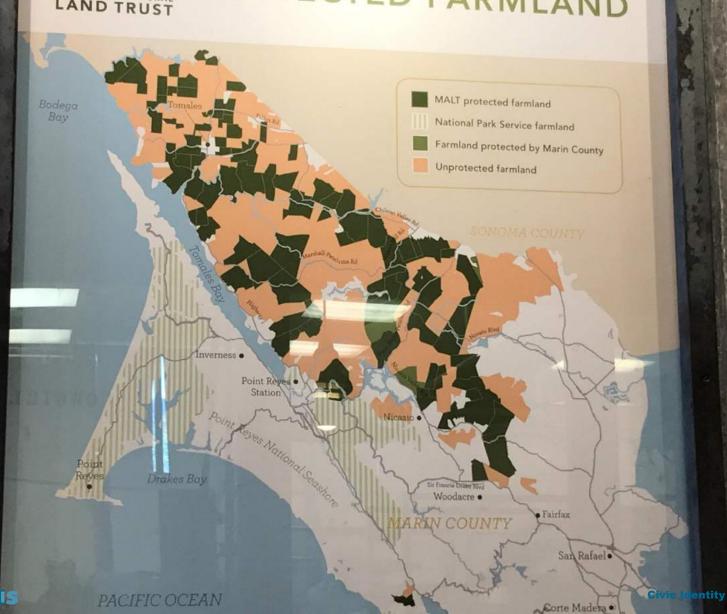

### Land Trusts

### PROTECTED FARMLAND

Mill Valley

# PIONEERED PURCHASING DEVELOPMENT RIGHTS

# GAVE DAIRY FARMERS \$\$\$ FOR VALUE ADDED I.E.—CHEESE

Natural Wonders Forever