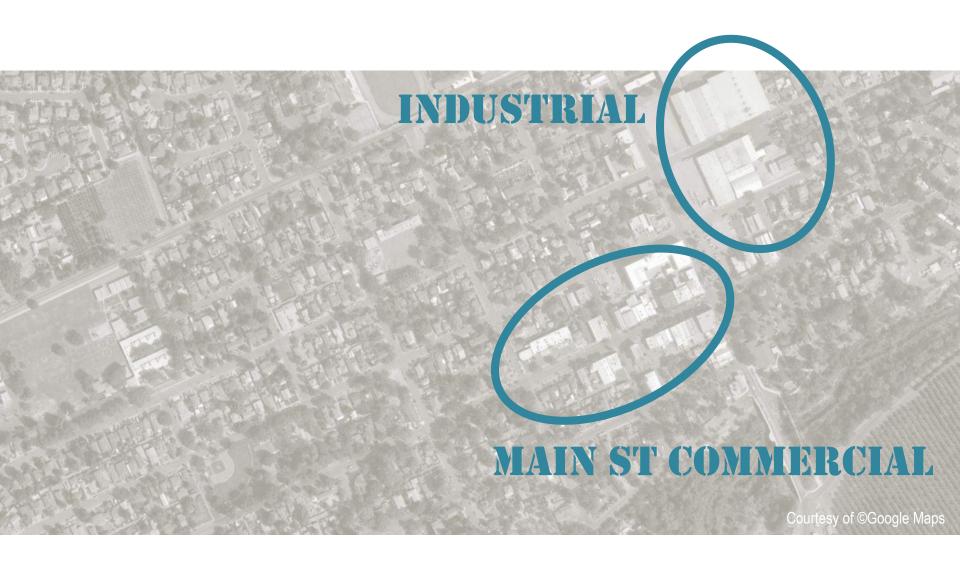

### EASE OF CIRCULATION, OFTEN WITH GRID

### MIX OF USES IN A TIGHT AREA

#### MIX OF USES IN A TIGHT AREA