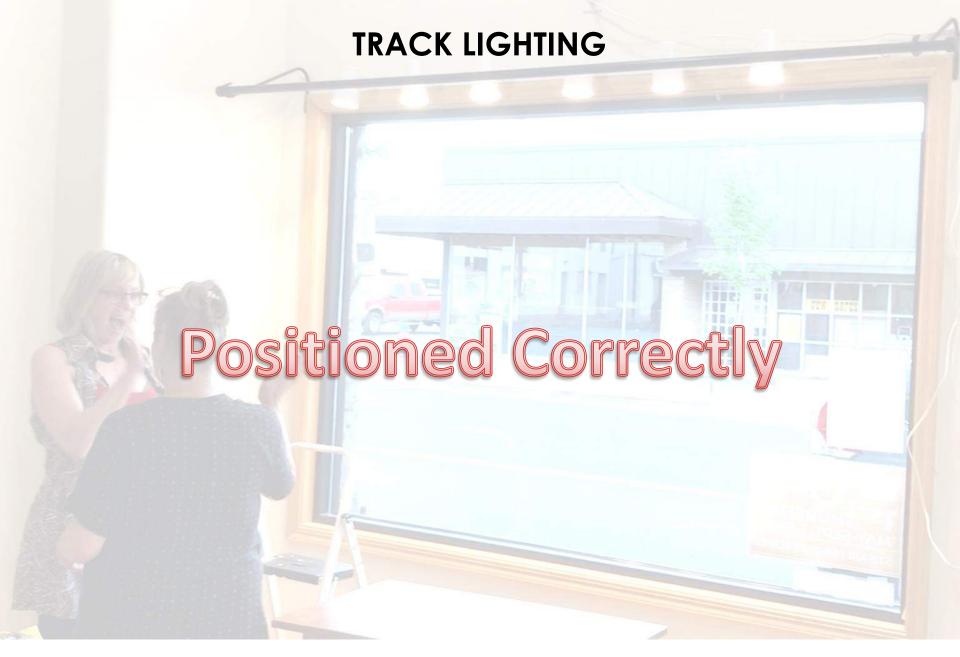

#### **FACADE**

#### BALANCE LIGHT LEVELS INTERIOR/EXTERIOR

#### **NOT TRANSPARENT**