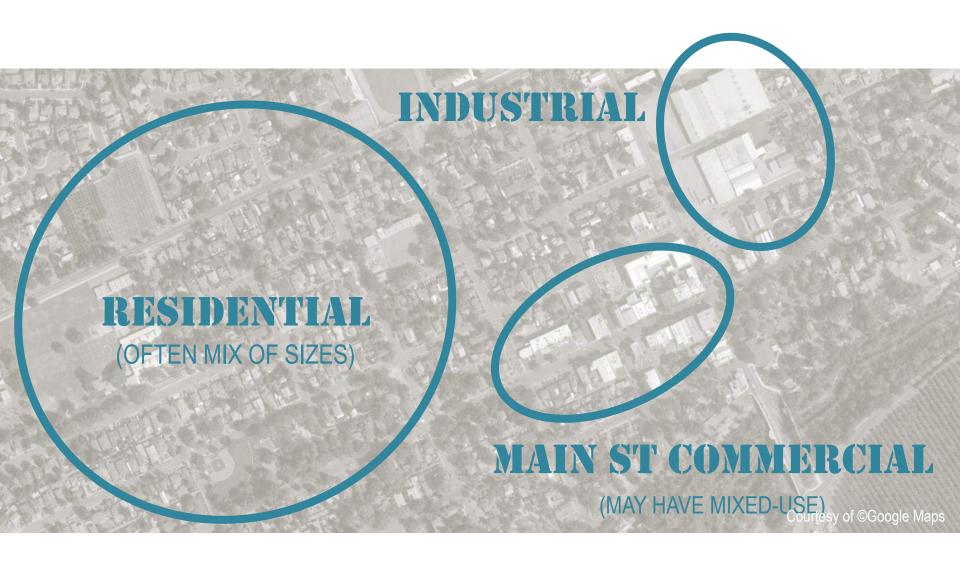

### EASE OF CIRCULATION, OFTEN WITH GRID

### MIX OF USES IN A TIGHT AREA

#### MIX OF USES IN A TIGHT AREA