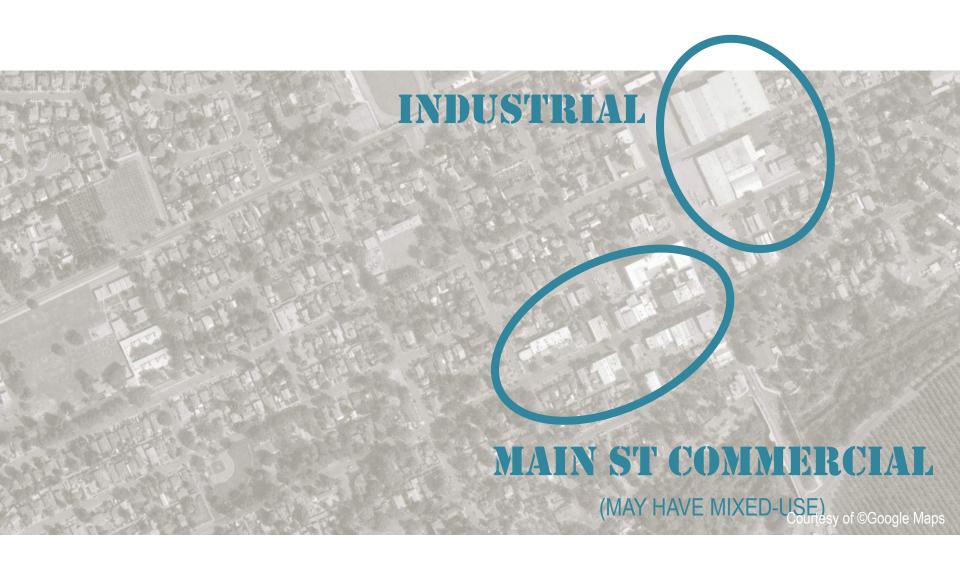

### EASE OF CIRCULATION, OFTEN WITH GRID

### MIX OF USES IN A TIGHT AREA

#### MIX OF USES IN A TIGHT AREA