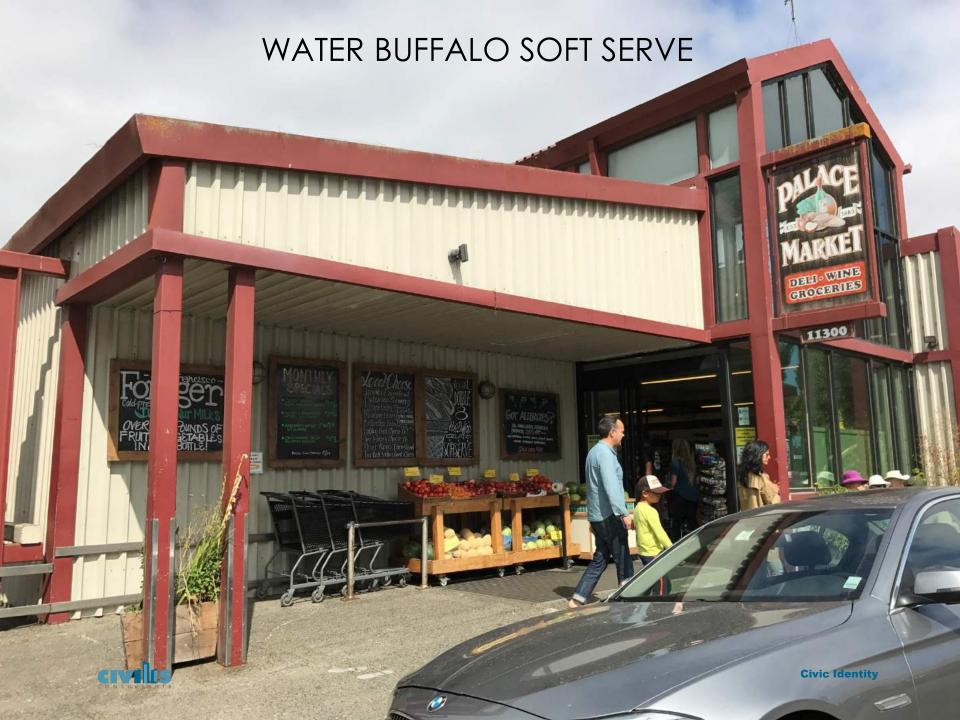

#### Buffalo milk soft serve @ Bi-Rite creamery (Mission, SF)

Regional Dining Discussions SF Bay Area + California

**Civic Identity** 

Oh, you meant they have soft serve in the Palace Market! Thanks for the tip—they've got chocolate and vanilla.