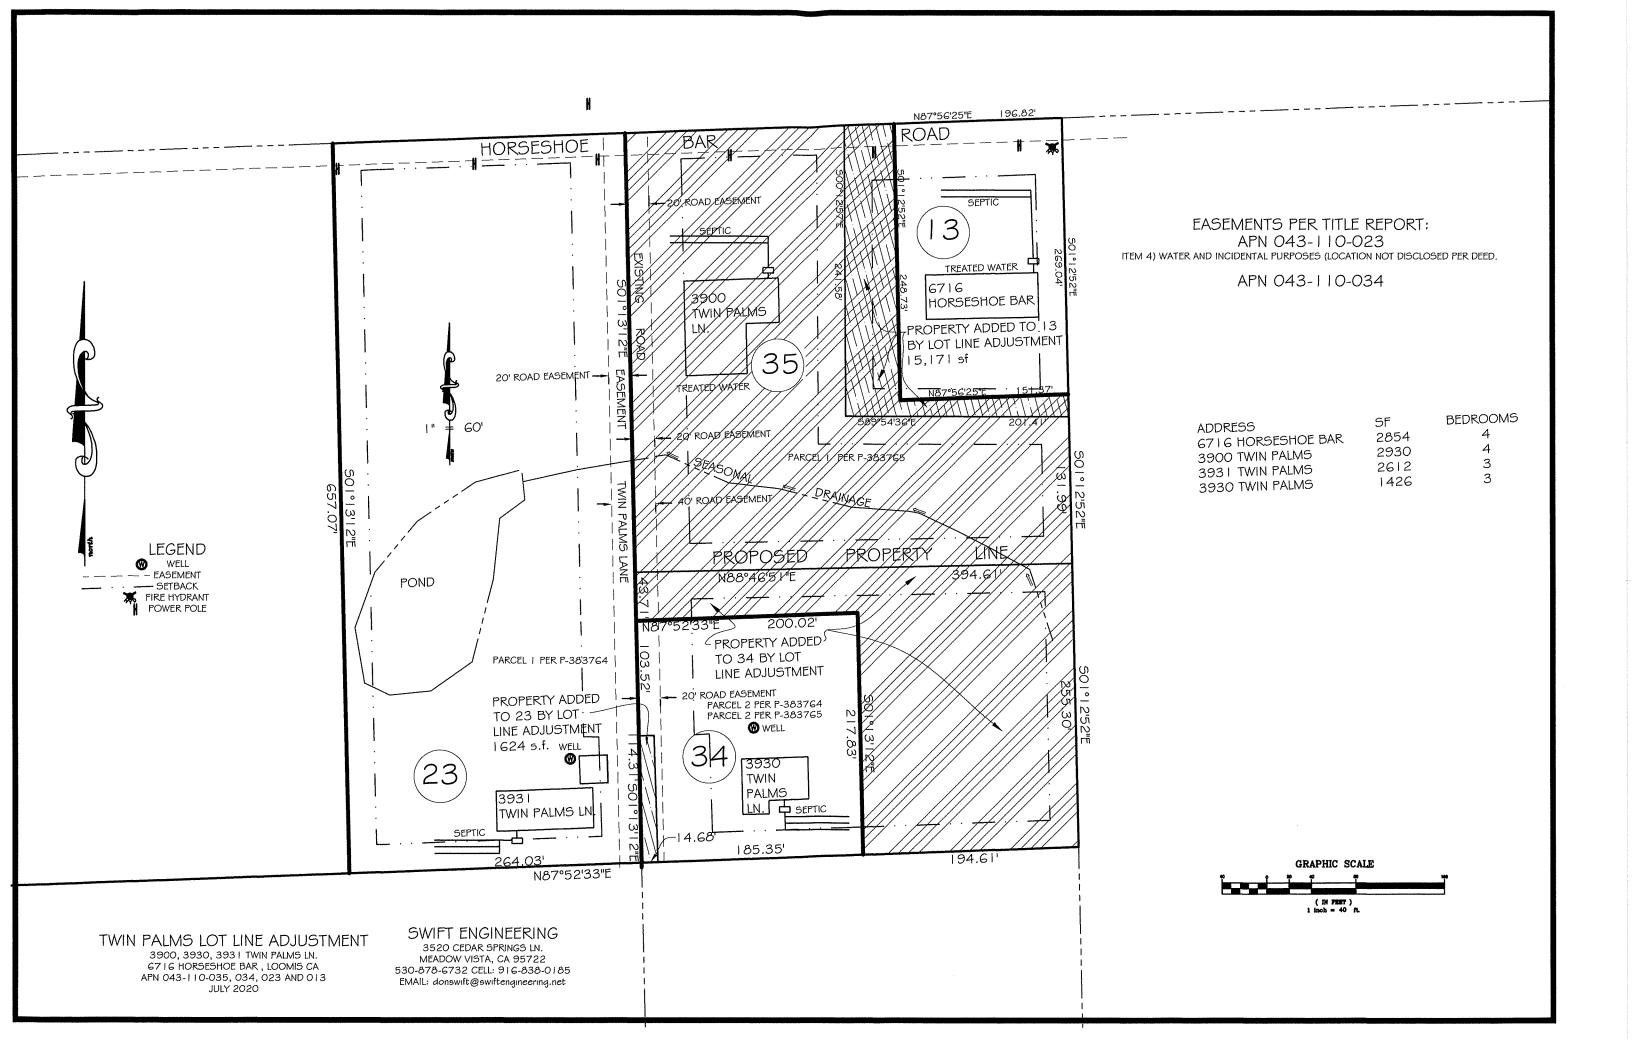

This application proposes a Lot Line Adjustment to adjust parcel sizes to conform to existing fence lines and to make parcels 043-110-34 and 035 generally equal in size.

| Pa | rcel Number | Existing Parcel Size (+/-)  | Proposed Gross Parcel Size (+/-) |
|----|-------------|-----------------------------|----------------------------------|
| 1. | 043-110-035 | 4.11 acres / 179,107 sq.ft. | 2.42 acres / 105,531 sq.ft.      |
| 2. | 043-110-034 | 1.00 acres / 43,565 sq.ft.  | 2.30 acres / 100,346 sq.ft.      |
| 3. | 043-110-023 | 3.98 acres / 173,427 sq.ft. | 4.02 acres / 175,051 sq.ft.      |
| 4. | 043-110-013 | .86 acres / 37,645 sq.ft.   | 1.21 acres / 52,816 sq.ft.       |
|    | TOTAL       | 9.95 acres / 433,744 sq.ft. | 9.95 acres / 433,744 sq.ft.      |

**RECOMMENDATION:** That the Planning Director approve Lot Line Adjustment #20-13 for Camp, Gerton, and Miyata subject to the recommended findings and conditions of approval and as depicted in the preliminary site plan attached as **Figure 2**.

Figure 1 - Vicinity Map

Figure 2
Preliminary Site Plan