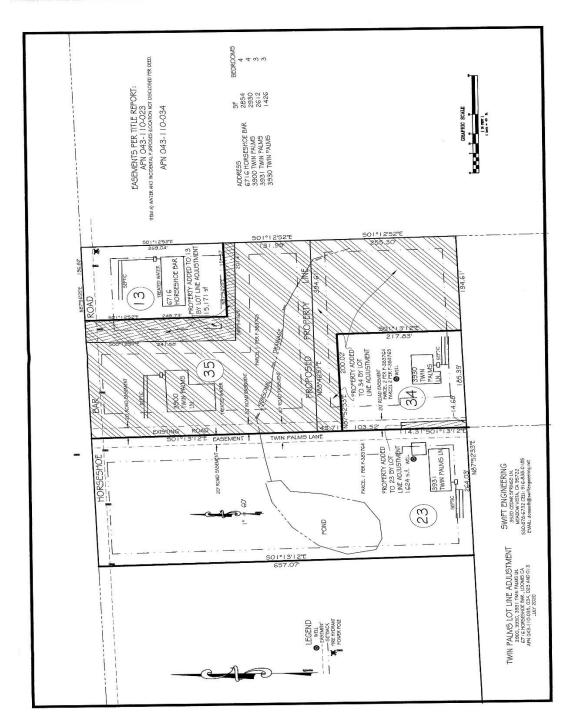

This application proposes a Lot Line Adjustment to adjust parcel sizes to conform to existing fence lines and to make parcels 043-110-34 and 035 generally equal in size.

| Pa | rcel Number | Existing Parcel Size (+/-)  | Proposed Gross Parcel Size (+/-) |
|----|-------------|-----------------------------|----------------------------------|
| 1. | 043-110-035 | 4.11 acres / 179,107 sq.ft. | 2.42 acres / 105,531 sq.ft.      |
| 2. | 043-110-034 | 1.00 acres / 43,565 sq.ft.  | 2.30 acres / 100,346 sq.ft.      |
| 3. | 043-110-023 | 3.98 acres / 173,427 sq.ft. | 4.02 acres / 175,051 sq.ft.      |
| 4. | 043-110-013 | .86 acres / 37,645 sq.ft.   | 1.21 acres / 52,816 sq.ft.       |
|    | TOTAL       | 9.95 acres / 433,744 sq.ft. | 9.95 acres / 433,744 sq.ft.      |

**RECOMMENDATION:** That the Planning Director approve Lot Line Adjustment #20-13 for Camp, Gerton, and Miyata subject to the recommended findings and conditions of approval and as depicted in the preliminary site plan attached as **Figure 2**.

Figure 1 - Vicinity Map

Figure 2
Preliminary Site Plan