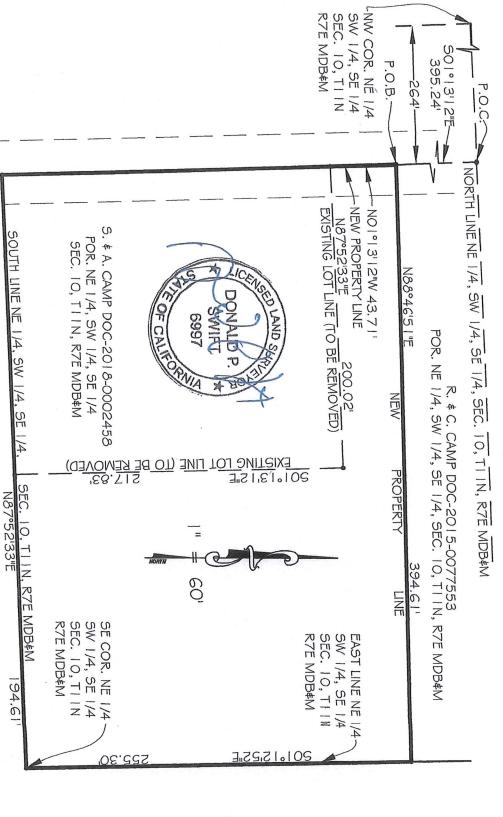

This application proposes a Lot Line Adjustment to adjust parcel sizes to conform to existing fence lines and to make parcels 043-110-34 and 035 generally equal in size.

| Pa | rcel Number | Existing Parcel Size (+/-)  | Proposed Gross Parcel Size (+/-) |
|----|-------------|-----------------------------|----------------------------------|
| 1. | 043-110-035 | 4.11 acres / 179,107 sq.ft. | 2.42 acres / 105,531 sq.ft.      |
| 2. | 043-110-034 | 1.00 acres / 43,565 sq.ft.  | 2.30 acres / 100,346 sq.ft.      |
| 3. | 043-110-023 | 3.98 acres / 173,427 sq.ft. | 4.02 acres / 175,051 sq.ft.      |
| 4. | 043-110-013 | .86 acres / 37,645 sq.ft.   | 1.21 acres / 52,816 sq.ft.       |
|    | TOTAL       | 9.95 acres / 433,744 sq.ft. | 9.95 acres / 433,744 sq.ft.      |

**RECOMMENDATION:** That the Planning Director approve Lot Line Adjustment #20-13 for Camp, Gerton, and Miyata subject to the recommended findings and conditions of approval and as depicted in the preliminary site plan attached as **Figure 2**.

Figure 1 - Vicinity Map

Figure 2
Preliminary Site Plan