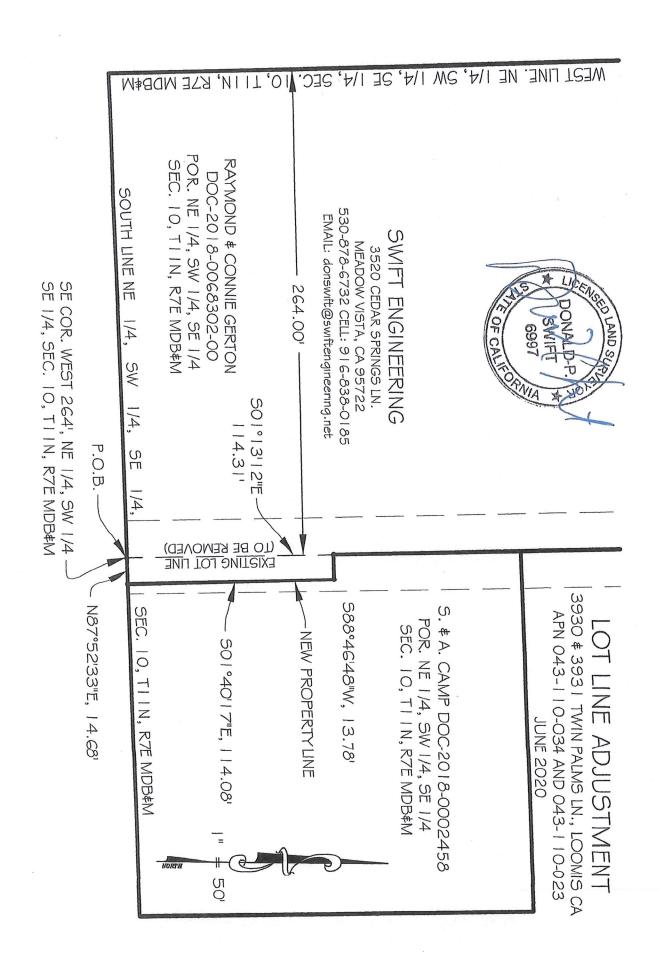

This application proposes a Lot Line Adjustment to adjust parcel sizes to conform to existing fence lines and to make parcels 043-110-34 and 035 generally equal in size.

| Pa | rcel Number | Existing Parcel Size (+/-)  | Proposed Gross Parcel Size (+/-) |
|----|-------------|-----------------------------|----------------------------------|
| 1. | 043-110-035 | 4.11 acres / 179,107 sq.ft. | 2.42 acres / 105,531 sq.ft.      |
| 2. | 043-110-034 | 1.00 acres / 43,565 sq.ft.  | 2.30 acres / 100,346 sq.ft.      |
| 3. | 043-110-023 | 3.98 acres / 173,427 sq.ft. | 4.02 acres / 175,051 sq.ft.      |
| 4. | 043-110-013 | .86 acres / 37,645 sq.ft.   | 1.21 acres / 52,816 sq.ft.       |
|    | TOTAL       | 9.95 acres / 433,744 sq.ft. | 9.95 acres / 433,744 sq.ft.      |

**RECOMMENDATION:** That the Planning Director approve Lot Line Adjustment #20-13 for Camp, Gerton, and Miyata subject to the recommended findings and conditions of approval and as depicted in the preliminary site plan attached as **Figure 2**.

Figure 1 - Vicinity Map

Figure 2
Preliminary Site Plan