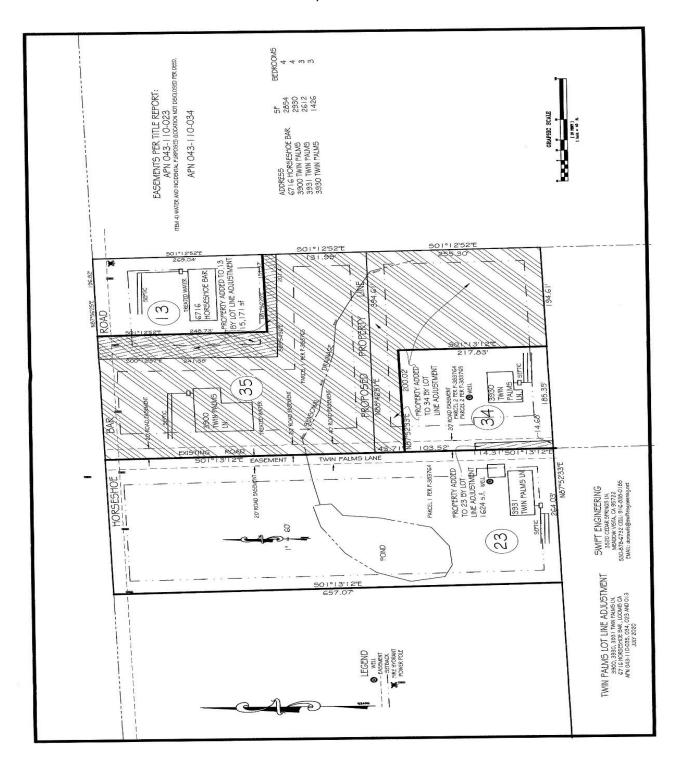

This application proposes a Lot Line Adjustment to adjust parcel sizes to conform to existing fence lines and to make parcels 043-110-34 and 035 generally equal in size.

| Pa | rcel Number | Existing Parcel Size (+/-)  | Proposed Gross Parcel Size (+/-) |
|----|-------------|-----------------------------|----------------------------------|
| 1. | 043-110-035 | 4.11 acres / 179,107 sq.ft. | 2.42 acres / 105,531 sq.ft.      |
| 2. | 043-110-034 | 1.00 acres / 43,565 sq.ft.  | 2.30 acres / 100,346 sq.ft.      |
| 3. | 043-110-023 | 3.98 acres / 173,427 sq.ft. | 4.02 acres / 175,051 sq.ft.      |
| 4. | 043-110-013 | .86 acres / 37,645 sq.ft.   | 1.21 acres / 52,816 sq.ft.       |
|    | TOTAL       | 9.95 acres / 433,744 sq.ft. | 9.95 acres / 433,744 sq.ft.      |

**RECOMMENDATION:** That the Planning Director approve Lot Line Adjustment #20-13 for Camp, Gerton, and Miyata subject to the recommended findings and conditions of approval and as depicted in the preliminary site plan attached as **Figure 2**.

Figure 1 - Vicinity Map

Figure 2
Preliminary Site Plan