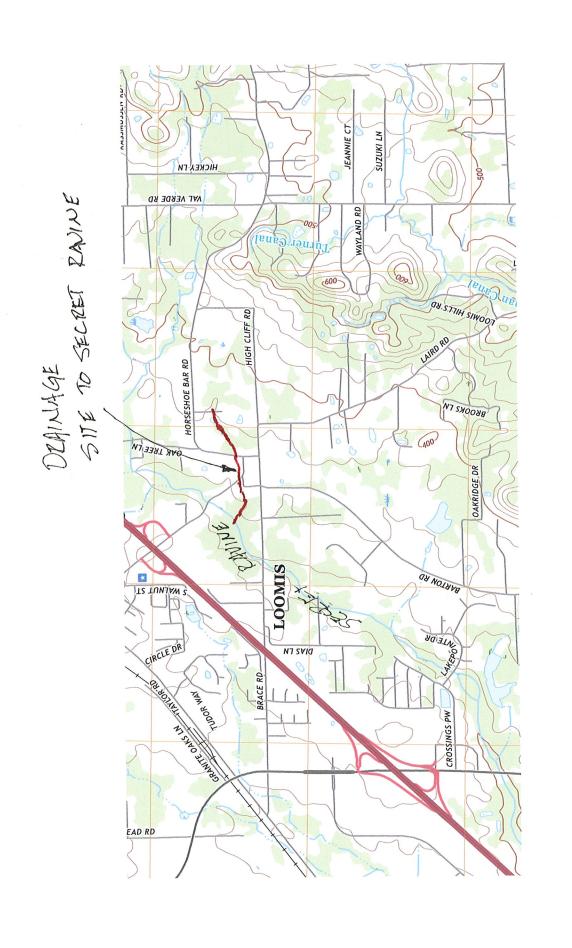

These four parcels are surrounded by Residential Agricultural land use designations on the east, west, and south. (Note: The properties to the north are in the unincorporated area of Placer County and not within the Town of Loomis Sphere of Influence). Refer to **Figure 1 – Vicinity Map.** 

Figure 1 - Vicinity Map

Figure 2
Preliminary Site Plan