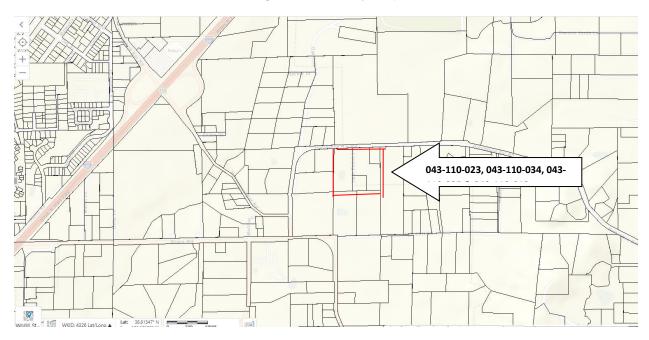

These four parcels are surrounded by Residential Agricultural land use designations on the east, west, and south. (Note: The properties to the north are in the unincorporated area of Placer County and not within the Town of Loomis Sphere of Influence). Refer to **Figure 1 – Vicinity Map.** 

Figure 1 - Vicinity Map

Figure 2
Preliminary Site Plan