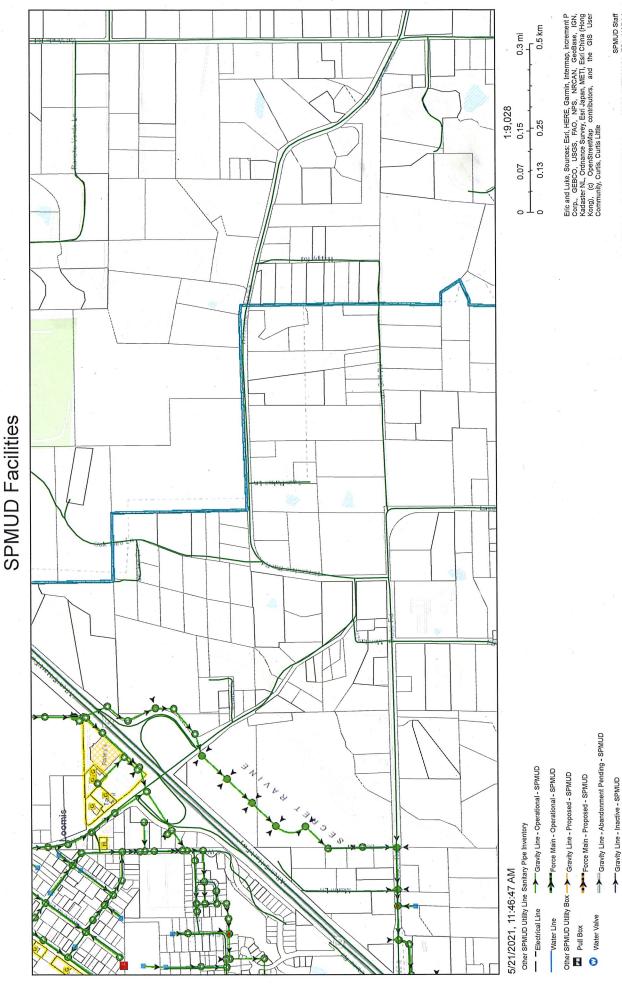

A request for agency comment and review was sent on April 27, 2021 of which the following responses were received:

- Placer County Water Agency "No issues with the proposed lot line adjustment."
- 2. South Placer Municipal Utility District
  "The subject parcels are located within the District but there are no sewer facilities nearby
  (reference attached map). As such, the District has no comments on the submittal.
- 3. Pacific Gas & Electric Company (refer to attachment).
  - "No additional comments received."
- United Auburn Indian Tribe
   "UAIC has no concerns or comments on this project."