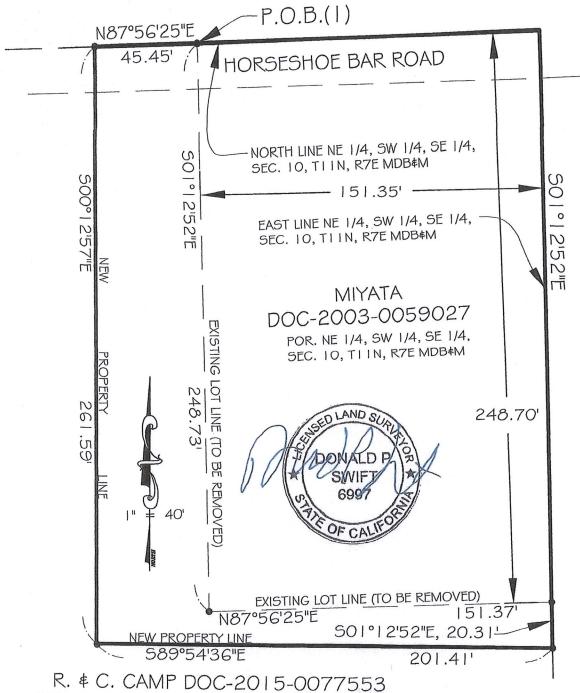

These four parcels are surrounded by Residential Agricultural land use designations on the east, west, and south. (Note: The properties to the north are in the unincorporated area of Placer County and not within the Town of Loomis Sphere of Influence). Refer to **Figure 1 – Vicinity Map.** 

Figure 1 - Vicinity Map

Figure 2
Preliminary Site Plan