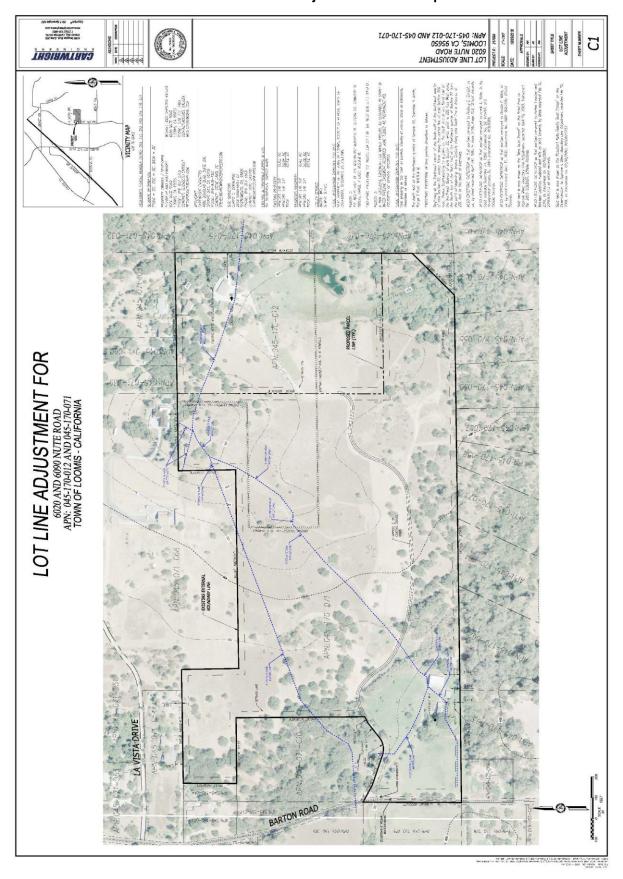

of this lot line adjustment shall continue to share a private road, "Nute Road" onto Barton Road through non-exclusive easements as recorded. <b>C</b>                                                                                                                                                                                                                       |
| 8. | The parcels of this lot line adjustment shall continue to share private Placer County Water Agency raw water easements as recorded. <b>C</b>                                                                                                                                                                                                                                             |

Exhibit C – Lot Line Adjustment Exhibit Map



#### **Exhibit D**

Print Form

#### **Notice of Exemption**

Appendix E

| To:                                                                                | Office of Planning and Research<br>P.O. Box 3044, Room 113