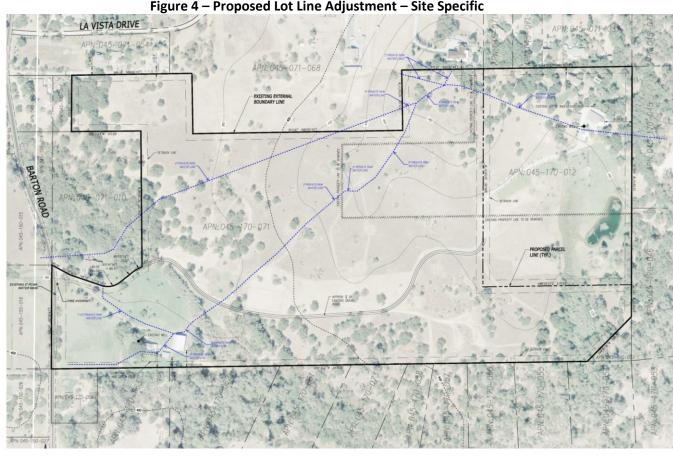

Page 3 of 11 November 27, 2018

Figure 3 – Proposed Lot Line Adjustment

The 67.6 acre project site consists of two parcels, each with a single family home and associated out buildings on each parcel. The site is accessed via Nute Road, a private road which will continue to serve the two parcels. The majority of the property is undeveloped pasture land, with trees along the perimeter with a number of oaks and cottonwoods in the central portion of the site. While most of the project site is fairly level, a butte rises sharply in the northeastern corner of the site. Elevations range from 380 to 480 feet, peaking at the northeast corner, which is the main distribution point for a series a private irrigation lines.

#### **Issue Statement and Discussion**

Property owners Elizabeth and Rod Enright and Michael and Christina Kaluza are requesting a Lot Line Adjustment (LLA) to adjust the common boundary line between their two existing parcels APN 045-170-071 (52.0 acres) and APN 045-170-012 (15.6 acres), as shown in Figures 1 and 2, in order to allow the existing pond that currently bisects the property line to lie completely within APN 045-170-012. The reconfiguration of the parcels is shown in Figures 3 and 4.