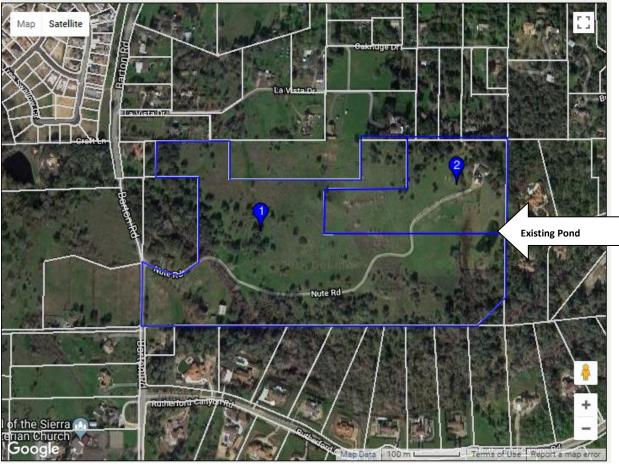

#### **Owner Representative:**

Cartwright Engineers
Mike Micheels, Project Manager
4180 Douglas Blvd, Suite 200
Granite Bay, CA 916-978-4001
mmicheels@cartwrightengineers.com

Figure 1 – Vicinity Map

Figure 2 – Aerial View – Site Specific

#### **Issue Statement and Discussion**

Property owners Elizabeth and Rod Enright and Michael and Christina Kaluza are requesting a Lot Line Adjustment (LLA) to adjust the common boundary line between their two existing parcels APN 045-170-071 (52.0 acres) and APN 045-170-012 (15.6 acres), as shown in Figures 1 and 2, in order to allow the existing pond that currently bisects the property line to lie completely within APN 045-170-012. The reconfiguration of the parcels is shown in Figures 3 and 4.