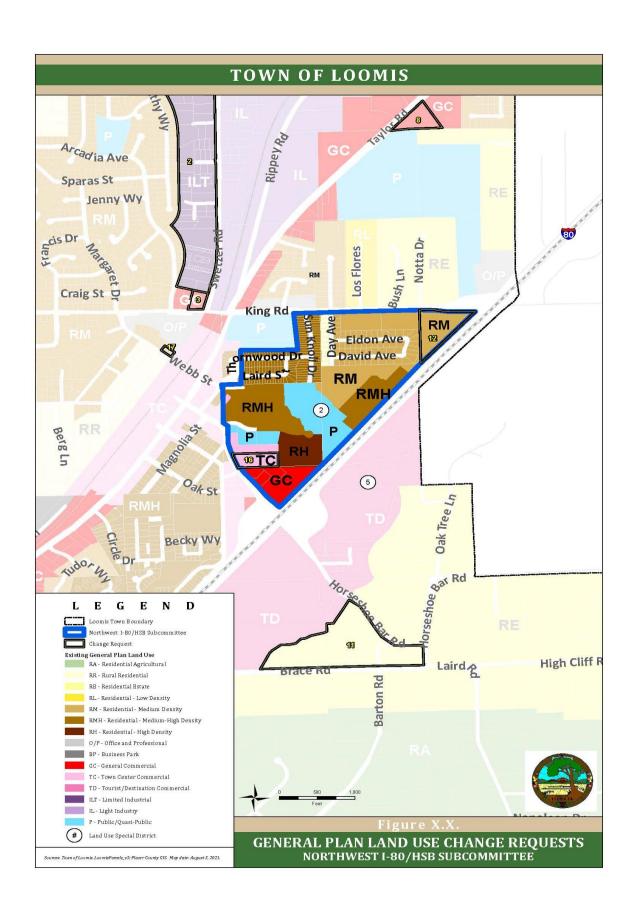

## **Land Use Change Requests I-80 NW Area:**

Map: Site #12

**Location:** 043-080-008 – northeastern parcel within the Hidden Grove Application

## **Change Suggested by Non-owner**

**Request:** 4/20/21 by member of the public:

Asked about the use of the property at King Road near the freeway that converted to RS zoning from CO, asked about the use and density proposed for this triangular parcel, voiced concern that high density would not fit in the area. NOTE: this area is designated RM, and zoned CO.

**Assessment:** This parcel is part of the Hidden Grove application and should not be changed at this time as any changes would be evaluated during the application review process.

## Map: Site #16

Location: 043-100-025-000 located at 6045 Horseshoe Bar Road.

## **Change Requested by Owner**

**Request:** 6/10/21 by Vinal Perkins (owner) – change from TC to GC: The Raley's next door is GC (general plan) and CG (zoning)

**Water Service:** Main Line on Horseshoe Bar Road and at Raley's center. **Sewer Service:** Main Line on Horseshoe Bar Road and at Raley's center.

**Surrounding Land Use Designations:** TC immediately north and west, RH immediately east, and GC immediately south.

**Assessment:** There is water and sewer service. This change would switch from one type of commercial designation to another and is contiguous with both types of commercial designation. Both allow for mixed-use development, but TC distinctly indicates the residential use would need to be on a second or third floor, whereas GC allows medium density residential as part of a mixed-use structure or as site development and provides more leeway.