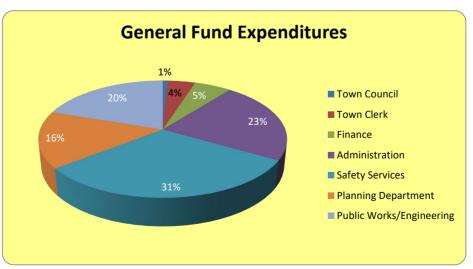

Page 7: This shows the expenditures of the General Fund, summarized by department. Year-to-date expenditures are compared to the current year's budget and to the prior year-to-date's balances.

# Town of Loomis Basic Financial Statements - General Fund October 31, 2021

| Cash and Investments                   | 3,351,317 |
|----------------------------------------|-----------|
| Other assests                          | 394,200   |
|                                        |           |
| Total Assets                           | 3,745,517 |
|                                        |           |
| Accounts payable and other liabilities | 561,033   |
| General Fund balances (Net Position)   |           |
| Designated reserves                    | 229,162   |
| Library reserves                       | 248,769   |
| Capital reserve                        | 1,595,011 |
| Operating reserve                      | 1,111,542 |
| Operating reserve                      | 1,111,542 |
| Total Liabilities and Net Position     | 3,745,517 |
|                                        |           |
|                                        |           |
| Revenues                               | 740.045   |
| Taxes                                  | 742,915   |
| Franchises                             | 46,483    |
| Fees and Permits                       | 146,857   |
| Investment Income                      | (19,512)  |
| Inter-governmental                     | -         |
| Other                                  | 26,937    |
| Total Revenue                          | 943,680   |
| Evpandituras                           |           |
| Expenditures Town Council              | 11 170    |
| Town Clerk                             | 11,178    |
|                                        | 58,911    |
| Finance                                | 78,984    |
| Administration                         | 320,030   |
| Planning                               | 221,717   |
| Community Services                     | 7,024     |
| Library                                | 124,479   |
| Economic Development                   | 5,255     |
| Safety                                 | 437,781   |
| Public Works                           | 279,079   |
| Non-Departmental                       | -         |
| Total Expenditures                     | 1,544,438 |
| Change in Net Position                 | (600,758) |
|                                        |           |