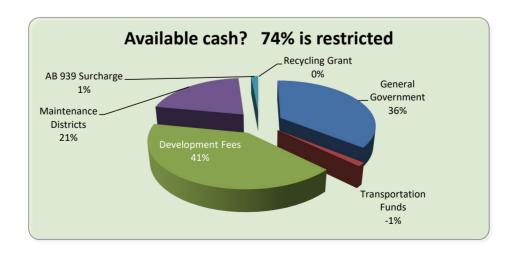

Page 2: This report summarizes the revenues and expenses of all funds, with similar funds grouped together.

Page 3: This report breaks down the General Fund balance into designated categories.

Page 4: This report shows the summarized revenues and expenses of the individual funds within the Transportation, Development Fee and Maintenance District fund groups.

|                                   | F        | und Balance   |      |           |    |             |          | Fund Balance   |          | Tra | nsfers   |     | Adj    | usted   |
|-----------------------------------|----------|---------------|------|-----------|----|-------------|----------|----------------|----------|-----|----------|-----|--------|---------|
| General Fund                      | á        | as of 7/01/21 |      | Revenue   | E  | xpenditures |          | as of 10/31/21 |          | In  |          | Out | Fund   | Balance |
| General Government                | \$       | 1,260,649     | \$   | 314,477   | \$ | 469,103     | \$       | 1,106,023      | \$       | _   | \$       | _   | \$ 1.1 | 06,023  |
| Planning                          | Ψ        | 306,973       | Ψ    | 148,635   | Ψ  | 221,717     | Ψ        | 233,891        | Ψ        | _   | Ψ        | _   |        | 33,891  |
| Public Works                      |          | 698,707       |      | 187,089   |    | 279,079     |          | 606,717        |          | _   |          | _   |        | 06,717  |
| Safety Services                   |          | 233,309       |      | 293,479   |    | 437,781     |          | (144,302)      |          | _   |          | _   |        | 44,302) |
| General Operations Reserve        |          | 200,000       |      | -         |    | -           |          | 200,000        |          | -   |          | -   |        | 00,000  |
| Sub-total                         | \$       | 2,699,638     | \$   | 943,680   | \$ | 1,407,680   | \$       | 2,002,329      | \$       |     | \$       |     | \$ 2.0 | 02,329  |
| 2.32 .23.33                       | <u> </u> |               | Ψ    | 0.0,000   | Ψ  | .,,         | <u> </u> | _,00_,0_0      | <u> </u> |     | <u> </u> |     | Ψ =,σ  | 02,020  |
| General Capital and Investments   |          |               |      |           |    |             |          |                |          |     |          |     |        |         |
| General Government                | \$       | 1,285,254     | \$   | -         | \$ | -           | \$       | 1,285,254      | \$       | -   | \$       | -   | \$ 1,2 | 85,254  |
| Planning                          |          |               |      | -         |    | -           |          | -              |          | -   |          | -   |        | -       |
| Public Works                      |          | 3,184,187     |      | -         |    | -           |          | 3,184,187      |          | -   |          | -   | 3,1    | 84,187  |
| Multi Modal Facility              |          | -             |      | -         |    | -           |          | -              |          | -   |          | -   |        | -       |
| General Investment                |          | 100,000       |      | -         |    | -           |          | 100,000        |          | -   |          | -   | 1      | 00,000  |
| Total General Fund                | \$       | 4,569,441     | \$   | 943,680   | \$ | 1,407,680   | \$       | 6,571,770      | \$       | -   | \$       | -   | \$ 6,5 | 71,770  |
| Restricted Funds                  |          |               |      |           |    |             |          |                |          |     |          |     |        |         |
| Transportation Funds              | \$       | 14,531        | \$   | 95,336    | \$ | 344,223     | \$       | (234,356)      | \$       | _   | \$       | _   | \$ (2  | 34,356) |
| Development Fees                  | •        | 7,259,752     | •    | 259,473   | •  | 10,404      | •        | 7,508,821      | *        | _   | *        | _   | •      | 08,821  |
| Maintenance Districts             |          | 3,782,390     |      |           |    | 20,559      |          | 3,761,831      |          | _   |          | _   |        | 61,831  |
| Supplemental Law Enforcement      |          | 290,303       |      | 67,140    |    | 58,996      |          | 298.447        |          |     |          |     |        | 98,447  |
| AB 939 Surcharge                  |          | 259,730       |      | 01,110    |    | 1,043       |          | 258,687        |          |     |          |     |        | 58,687  |
| Recycling Grant                   |          | 3,417         |      | 7         |    | 81          |          | 3,343          |          |     |          |     | _      | 3,343   |
| ARPA fund                         |          | 0,417         |      | 821,247   |    | 01          |          | 821,247        |          |     |          |     | 8      | 21,247  |
| AN A Iuliu                        |          |               |      | 021,241   |    |             |          | 021,247        |          |     |          |     | · ·    | 21,271  |
| Total Restricted Funds            | \$       | 11,610,122    | \$   | 1,243,203 | \$ | 435,306     | \$       | 12,418,019     | \$       | -   | \$       | -   | \$12,4 | 18,019  |
| Other Funds                       |          |               |      |           |    |             |          |                |          |     |          |     |        |         |
| Revolving Funds                   | \$       | 254,418       |      |           |    |             | \$       | 260,438        | \$       |     | \$       | _   | \$ 2   | 60,438  |
| Master Plan expenses recoverable  | Ψ        | (30,565)      |      |           |    | 1           | Ψ        | (30,566)       | Ψ        | _   | Ψ        | _   |        | 30,566) |
| Master Flair expenses recoverable |          | (50,505)      |      |           |    | '           |          | (30,300)       |          | -   |          | -   | ,      | 50,500) |
|                                   |          | 223,853       |      | -         |    | 1           |          | 229,872        |          | -   |          | -   | 2      | 29,872  |
|                                   |          |               |      |           |    |             |          |                |          |     |          |     |        |         |
| Total All Funds                   | \$       | 16,403,417    | \$ 2 | 2,186,883 | \$ | 1,842,987   | \$       | 19,219,662     | \$       | -   | \$       | -   | \$19,2 | 19,662  |