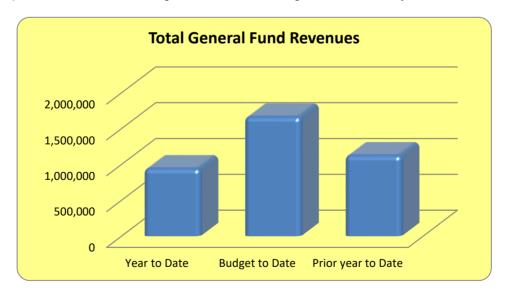

Page 5: This details the summarized revenues and expenses flow through the Town to other agencies.

Page 6: This shows the revenues of the General Fund. Year-to-date revenues are compared to the current year's budget and to the prior year-to-date's balances.

# Town of Loomis Basic Financial Statements - General Fund October 31, 2021

| Cash and Investments                   | 3,351,317 |
|----------------------------------------|-----------|
| Other assests                          | 394,200   |
|                                        |           |
| Total Assets                           | 3,745,517 |
|                                        |           |
| Accounts payable and other liabilities | 561,033   |
| General Fund balances (Net Position)   |           |
| Designated reserves                    | 229,162   |
| Library reserves                       | 248,769   |
| Capital reserve                        | 1,595,011 |
| Operating reserve                      | 1,111,542 |
| Operating reserve                      | 1,111,542 |
| Total Liabilities and Net Position     | 3,745,517 |
|                                        |           |
|                                        |           |
| Revenues                               | 740.045   |
| Taxes                                  | 742,915   |
| Franchises                             | 46,483    |
| Fees and Permits                       | 146,857   |
| Investment Income                      | (19,512)  |
| Inter-governmental                     | -         |
| Other                                  | 26,937    |
| Total Revenue                          | 943,680   |
| Evpandituras                           |           |
| Expenditures Town Council              | 11 170    |
| Town Clerk                             | 11,178    |
|                                        | 58,911    |
| Finance                                | 78,984    |
| Administration                         | 320,030   |
| Planning                               | 221,717   |
| Community Services                     | 7,024     |
| Library                                | 124,479   |
| Economic Development                   | 5,255     |
| Safety                                 | 437,781   |
| Public Works                           | 279,079   |
| Non-Departmental                       | -         |
| Total Expenditures                     | 1,544,438 |
| Change in Net Position                 | (600,758) |
|                                        |           |