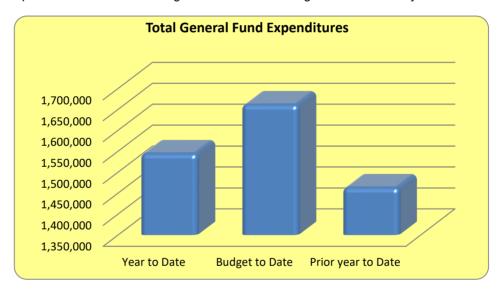

Page 7: This shows the expenditures of the General Fund, summarized by department. Year-to-date expenditures are compared to the current year's budget and to the prior year-to-date's balances.