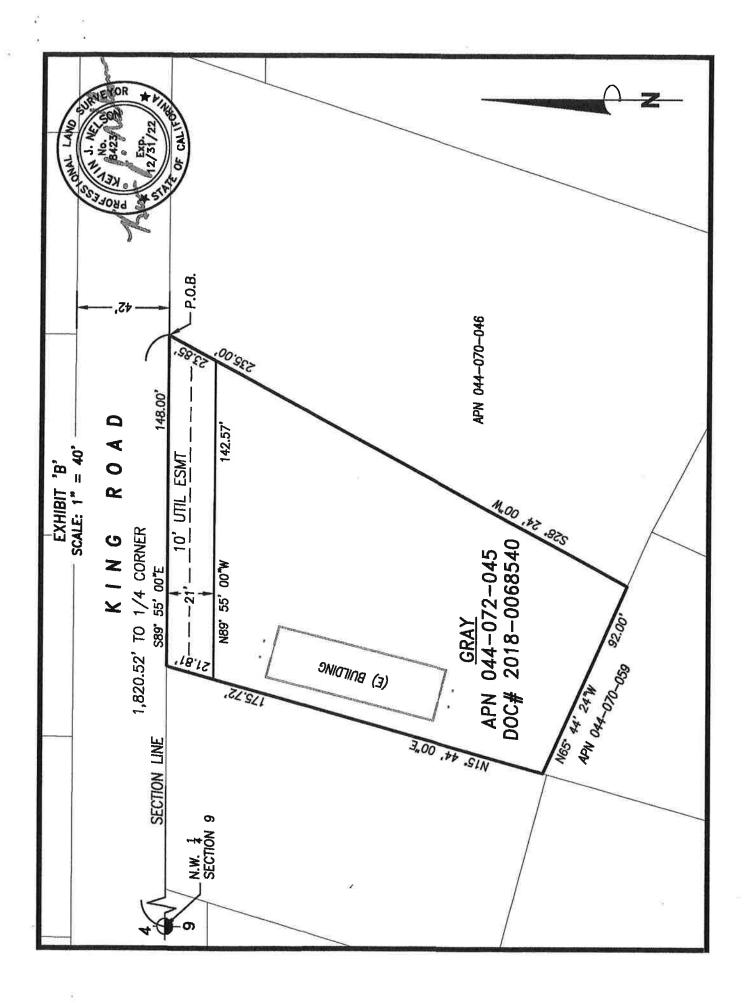

#### **EXHIBIT "A"**

A strip of land 21 feet in width situated within the Northeast Quarter of Section 9, Township 11 North, Range 7 East, M.D.M., and affecting the parcel granted to William and Carrie Gray, Dillon Gray and Holly Gray as described in Deed Document No. 2018-0068540, Official Records of Placer County, and within the incorporated Town of Loomis, County of Placer, State of California and being more particularly described as follows:

Beginning at the northeast corner of said Gray parcel from which the North Quarter corner of said Section 9 bears North 89° 55' 00" West, 1820.52 feet and also being a point on the north line of said Section 9; thence from said Point of Beginning and along the easterly line of said Gray parcel, South 28° 24' 00" West, 23.85 feet; thence parallel to the north line of said Gray parcel and being 21.00 feet south of said north line, North 89° 55' 00" West, 142.57 feet to the west line of said Gray parcel; thence along the west line of said Gray parcel, North 15° 44' 00" East, 21.81 feet to the northwest corner of said Gray parcel and a point on the north line of said Section 9; thence along the north line of said Gray parcel and north line of said Section 9, South 89° 55' 00" East, 148.00 feet to the Point of Beginning.

The herein described property contains an area of 3,051 square feet, more or less.

The herein described property is shown on Exhibit "B" attached hereto and made a part hereof.

The Basis of Bearings for this description is that certain Record of Survey Map recorded March 25, 1992 in Book 12 of Record of Surveys at Page 143, Official Records of Placer County.