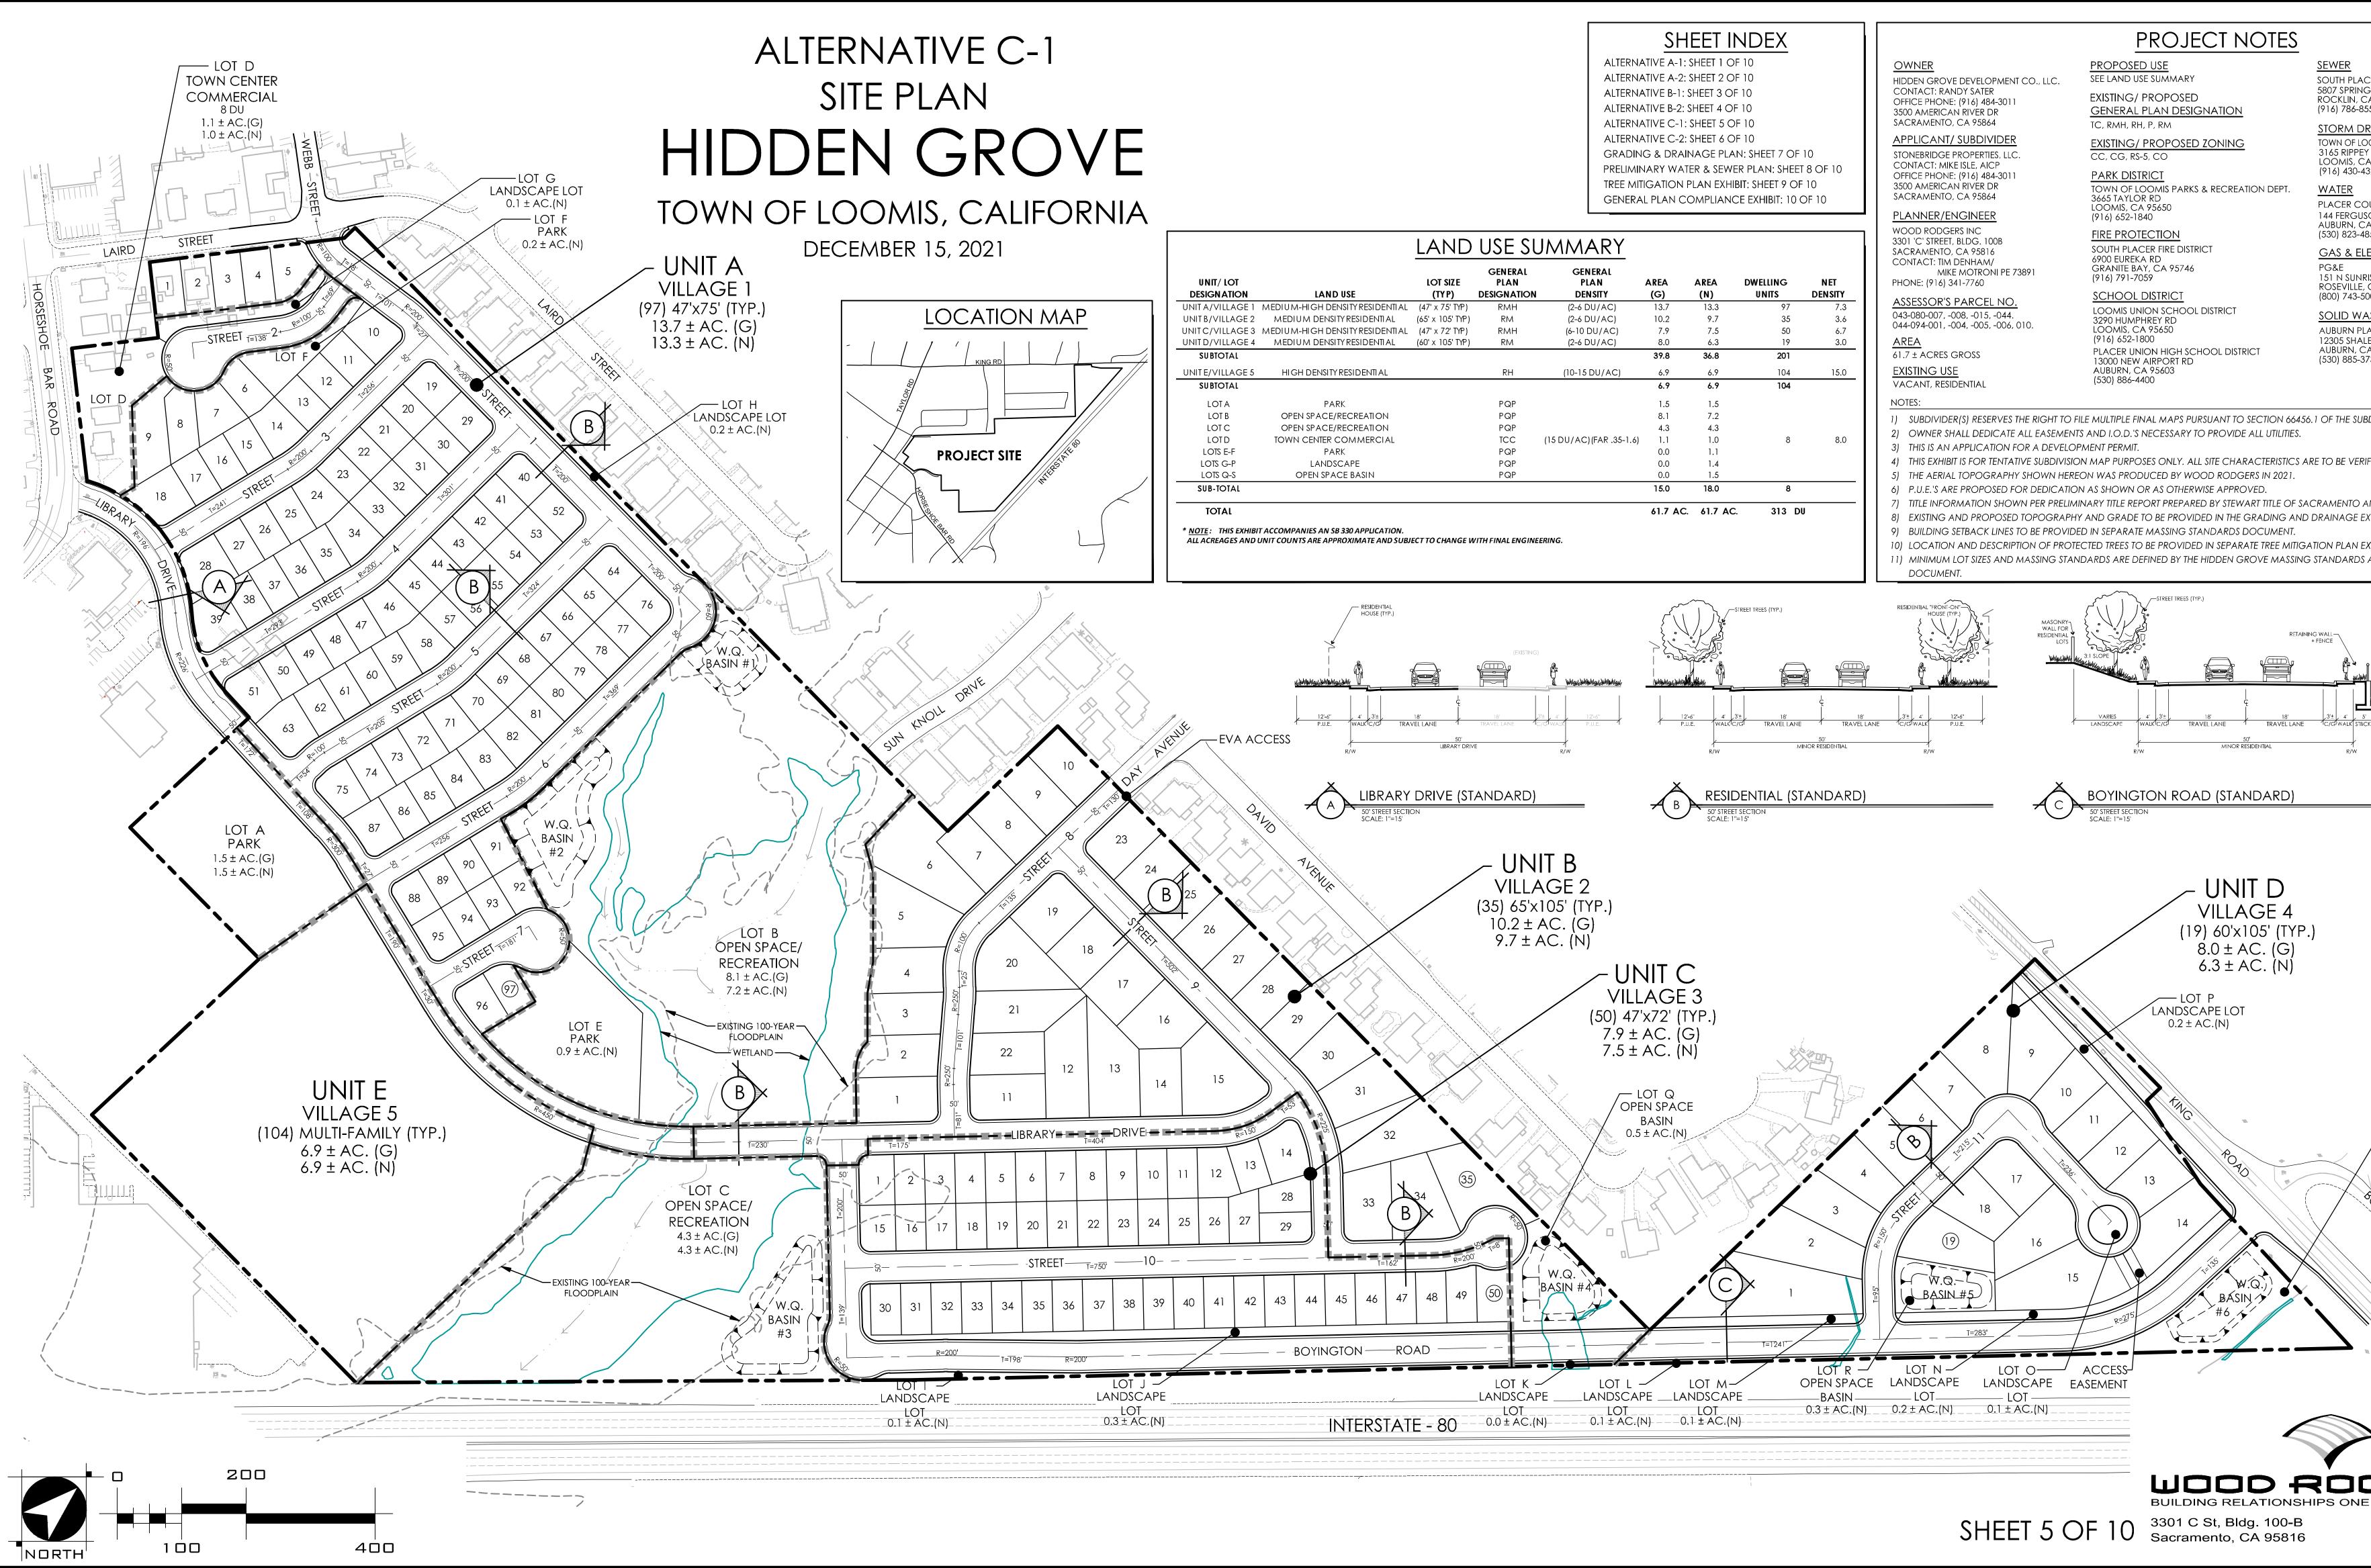

| CER MUNICIPAL UTILITY DISTRICT<br>GVIEW DR<br>A 95677<br>53         |  |
|---------------------------------------------------------------------|--|
| AINAGE<br>Omis<br>ROAD<br>A<br>329                                  |  |
| UNTY WATER AGENCY<br>ON RD<br>A 95604<br>350                        |  |
| ECTRIC                                                              |  |
| ISE AVE, SUITE 513<br>CA 95661<br>000                               |  |
| <u>STE</u><br>ACER DISPOSAL SERVICE<br>E RIDGE RD<br>A 95602<br>735 |  |
| DIVISION MAP ACT.                                                   |  |
| FIED PRIOR TO FINAL MAP.                                            |  |
| ND DATED SEPTEMBER 17, 2021.<br>(HIBIT.                             |  |
| (HIBIT.<br>AND ARCHITECTURAL STYLES                                 |  |
| (EXISTING)<br>P.L.                                                  |  |
| P.L.<br>                                                            |  |
|                                                                     |  |
|                                                                     |  |
|                                                                     |  |
|                                                                     |  |
|                                                                     |  |
|                                                                     |  |
|                                                                     |  |
|                                                                     |  |
|                                                                     |  |
| LOT S                                                               |  |
| OPEN SPACE<br>BASIN<br>0.7 ± AC.(N)                                 |  |
| 0.7 ± AC.(N)                                                        |  |
| ROTO                                                                |  |
|                                                                     |  |
|                                                                     |  |
|                                                                     |  |
|                                                                     |  |
| PROJECT AT A TIME<br>Tel 916.341.7760                               |  |
| Fax 916.341.7767                                                    |  |
| PLAN - HIDDEN GROVE                                                 |  |