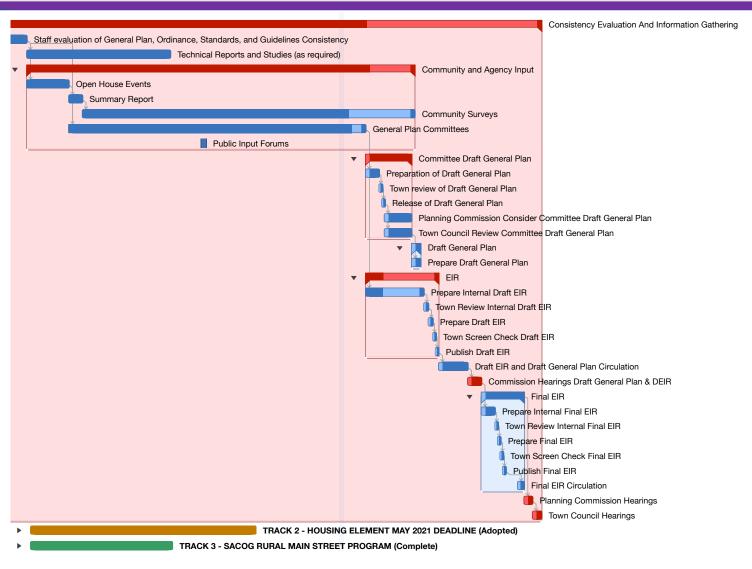

### Month of January 2022

| TOWN OF LOOMIS<br>ESTIMATED GENERAL PLAN SCHEDULE                                           |                  |                                                |               |                      |          |          |          |                                                          |           |              |                                             |            |        |         |           |          |          |                                   |       |        |                                               |              |               |            |                         |           |          |          |                                                                                                       |          |                                                   |          |            |           |                |               |         |           |          |
|---------------------------------------------------------------------------------------------|------------------|------------------------------------------------|---------------|----------------------|----------|----------|----------|----------------------------------------------------------|-----------|--------------|---------------------------------------------|------------|--------|---------|-----------|----------|----------|-----------------------------------|-------|--------|-----------------------------------------------|--------------|---------------|------------|-------------------------|-----------|----------|----------|-------------------------------------------------------------------------------------------------------|----------|---------------------------------------------------|----------|------------|-----------|----------------|---------------|---------|-----------|----------|
|                                                                                             |                  |                                                | —             |                      |          |          |          |                                                          |           |              |                                             | LJ         |        |         | Janu      |          |          |                                   |       | JOLL   |                                               |              |               |            |                         |           |          |          |                                                                                                       |          |                                                   |          |            |           |                |               |         |           | -        |
|                                                                                             | 2021             |                                                |               |                      |          |          |          |                                                          |           |              |                                             |            |        | 1.      |           | ,        |          |                                   |       | 202    | 2                                             |              |               |            |                         |           |          |          |                                                                                                       |          |                                                   |          |            |           |                |               |         |           | 3        |
|                                                                                             |                  |                                                | JA            | N                    |          | FE       | В        | 1                                                        | MA        | RCH          |                                             | APF        | RIL    |         | MA        | Y        |          | UN                                | E     |        | JUL                                           | Y            | A             | ١UG        | i                       | S         | EPT      |          | 0                                                                                                     | СТ       |                                                   | NC       | V          |           | DEC            |               | J       | IAN       |          |
| Circulation                                                                                 |                  |                                                | _             |                      |          |          |          |                                                          |           |              |                                             |            |        |         |           |          |          |                                   |       |        |                                               |              |               |            |                         |           |          |          |                                                                                                       |          |                                                   |          |            |           |                |               |         |           |          |
| Conservation of Resources<br>Air, GHG & Climate Sub Committee                               |                  | -                                              |               |                      | -        |          |          | _                                                        |           |              | -                                           |            |        | -       |           |          | -        |                                   |       |        |                                               |              |               |            |                         |           |          |          |                                                                                                       |          | _                                                 |          |            |           |                |               |         |           |          |
| Biological Resources Subcommittee                                                           |                  | -                                              |               |                      |          |          |          |                                                          |           |              |                                             |            |        |         |           |          |          |                                   |       |        |                                               |              |               |            |                         |           |          |          |                                                                                                       |          | -                                                 |          |            |           |                |               |         |           |          |
| Historic & Cultural Sub Committee                                                           | See              |                                                |               |                      |          |          |          |                                                          |           |              |                                             |            |        |         |           |          |          |                                   |       |        |                                               |              |               |            |                         |           |          |          |                                                                                                       |          |                                                   |          |            |           |                |               |         |           |          |
| Economic Development & Financial December<br>Environmental Justice 2021                     |                  |                                                |               |                      | -        |          |          | _                                                        |           |              | _                                           |            |        |         |           |          |          |                                   |       |        |                                               |              |               |            |                         |           |          |          |                                                                                                       |          |                                                   |          |            | _         |                |               |         |           |          |
| Environmental Justice 2021<br>Housing Element General                                       |                  | h                                              | —             |                      | ┢        |          |          | -                                                        |           |              | -                                           |            |        | -       |           |          | -        |                                   |       |        |                                               |              |               |            |                         |           |          |          |                                                                                                       |          | _                                                 |          |            |           |                |               |         |           |          |
| Land Use Status                                                                             |                  |                                                |               |                      | T        |          |          |                                                          |           |              |                                             |            |        |         |           |          |          |                                   |       |        |                                               |              |               | inal       |                         |           |          |          |                                                                                                       |          |                                                   |          |            |           |                |               |         |           |          |
| Business Corridor Subcommitte Report fo                                                     |                  |                                                |               |                      |          |          |          |                                                          |           |              |                                             |            |        |         |           |          |          |                                   |       |        |                                               |              |               |            |                         |           |          |          |                                                                                                       |          |                                                   |          |            |           |                |               |         |           |          |
| Sierra College Blvd West SubCommittee<br>SE 1-80 Subcommittee                               | the year<br>2021 |                                                |               |                      |          |          |          | _                                                        |           |              | -                                           |            |        | -       |           |          | -        |                                   |       |        |                                               |              |               |            |                         |           |          |          |                                                                                                       |          | _                                                 |          |            |           |                |               |         |           |          |
| NE I-80 Subcommittee                                                                        | 2021             |                                                |               |                      | $\vdash$ |          |          | -                                                        |           |              | 1                                           |            |        |         |           |          | 1        |                                   |       |        |                                               |              |               |            |                         |           |          |          |                                                                                                       |          |                                                   |          |            |           |                |               |         |           | _        |
| Parks & Recreation                                                                          |                  |                                                |               |                      |          |          |          |                                                          |           |              |                                             |            |        |         |           |          |          |                                   |       |        |                                               |              |               |            |                         |           |          |          |                                                                                                       |          |                                                   |          |            |           |                |               |         |           |          |
| Public Helath and Safety                                                                    |                  |                                                |               |                      |          |          |          | _                                                        |           |              |                                             |            |        |         |           |          | -        |                                   |       |        |                                               |              |               |            |                         |           |          |          |                                                                                                       |          |                                                   |          |            |           |                |               |         |           |          |
| Public Services & Facilities                                                                |                  | +                                              |               |                      | <u> </u> |          |          |                                                          |           |              | -                                           |            |        | L       |           |          | -        |                                   |       |        |                                               |              |               |            |                         |           |          | -        |                                                                                                       |          |                                                   |          |            |           |                |               |         |           |          |
| Public Input                                                                                |                  | General Public Commen<br>on GP Update and Soci |               |                      |          |          |          |                                                          |           |              |                                             |            | nents  |         |           |          |          |                                   |       |        |                                               |              |               |            | on General<br>Final EIR |           |          |          |                                                                                                       |          |                                                   |          |            |           |                |               |         |           |          |
| Community Survey                                                                            |                  | _                                              |               |                      | T        |          |          | -                                                        | С         | omm          | unity                                       | Sur        | vey    | 1       |           |          | 1        |                                   |       |        |                                               |              |               |            |                         |           |          |          |                                                                                                       |          |                                                   |          |            |           |                |               |         |           |          |
| Environmental Impact Report                                                                 |                  |                                                |               |                      |          |          |          |                                                          |           |              |                                             |            |        |         |           |          |          |                                   | Draf  | ft EIF | R                                             |              |               |            |                         |           |          |          |                                                                                                       | Fi       | inal E                                            |          |            |           |                |               |         |           |          |
| Planning Commission                                                                         |                  |                                                |               |                      |          |          |          | Begin<br>Review<br>Committee<br>Draft<br>General<br>Plan |           |              |                                             |            |        |         |           |          |          | Draft General Plan<br>Circulation |       |        | n                                             |              |               |            |                         |           |          |          | Planning<br>Commission<br>Hearing on<br>Draft<br>General<br>Plan,<br>Recommen<br>dation to<br>Council |          |                                                   | n        |            |           |                |               |         |           |          |
| Town Council                                                                                |                  |                                                |               |                      |          |          |          |                                                          |           |              | Council on<br>Committee<br>Draft<br>General |            |        |         |           |          |          |                                   |       |        | Update<br>Council on<br>Draft General<br>Plan |              |               |            |                         |           |          |          |                                                                                                       |          | Council<br>hearing on<br>Draft<br>General<br>Plan |          |            | on        |                |               |         |           |          |
|                                                                                             |                  | ylut                                           | August        | September<br>October | , La     | December | January  | Februarey                                                | March     | April<br>May |                                             | 20<br>Alnr | August | October | Novem ber | December | Januiary | February                          | March | April  | May                                           | 202:<br>Pine | Viut Viaturet | Contom hor | October                 | Novem ber | December | Januiary | February                                                                                              | March    | April                                             | May      | 20<br>June | 22<br>Apr | August         | Septem ber    | October | Novem ber | December |
| Covid Lockdown                                                                              |                  |                                                |               |                      |          |          |          |                                                          |           |              |                                             |            |        |         |           |          |          |                                   |       |        |                                               |              |               |            |                         |           |          |          |                                                                                                       |          |                                                   |          |            |           |                |               |         | _         | _        |
| General Plan Settings                                                                       |                  |                                                |               |                      |          |          |          |                                                          |           |              |                                             |            |        |         |           |          |          |                                   |       |        |                                               |              |               |            |                         |           |          |          |                                                                                                       |          |                                                   |          |            |           |                |               |         |           |          |
| General Plan Elements                                                                       |                  |                                                | $\rightarrow$ | _                    |          | +        |          |                                                          |           |              | -                                           |            |        |         |           |          |          |                                   |       |        |                                               |              |               |            |                         |           |          |          |                                                                                                       |          | -                                                 | -        |            |           | $\rightarrow$  |               |         |           |          |
| Snail Mail Corrrespondence                                                                  |                  |                                                |               |                      |          |          |          |                                                          |           |              |                                             |            |        |         |           |          | -        |                                   |       | _      |                                               |              |               |            |                         |           |          |          |                                                                                                       | 1        |                                                   |          |            |           | _              |               |         |           |          |
| GP Update Email Correspondence                                                              |                  |                                                |               |                      |          |          |          |                                                          |           |              |                                             |            |        |         |           |          |          |                                   |       |        |                                               |              |               |            |                         |           |          |          |                                                                                                       |          |                                                   |          |            |           |                |               |         |           |          |
| Phone Call Communications                                                                   |                  |                                                |               |                      | +        | _        |          |                                                          |           | _            |                                             |            | _      | _       | $\vdash$  | _        | _        | _                                 | _     | _      | _                                             | _            |               |            |                         |           |          | _        | _                                                                                                     |          | _                                                 |          |            |           |                |               |         |           |          |
| Town wide Email Blast                                                                       |                  | _                                              | _             |                      |          |          |          |                                                          |           |              |                                             |            |        |         |           |          |          |                                   |       |        |                                               |              | _             | -          | -                       |           |          |          | -                                                                                                     |          | -                                                 | -        |            |           | -              |               |         |           |          |
| GP Web Site                                                                                 |                  |                                                | _             |                      |          |          |          |                                                          |           |              |                                             |            |        |         |           |          |          |                                   |       |        |                                               |              |               |            |                         |           |          |          |                                                                                                       | ľ        |                                                   |          |            |           |                |               |         |           |          |
| Town Facebook postings                                                                      |                  |                                                | $\square$     | _                    |          |          |          |                                                          |           |              |                                             |            |        |         |           |          |          |                                   |       |        |                                               |              |               |            |                         |           |          |          |                                                                                                       |          |                                                   |          |            |           |                |               |         |           |          |
| Social Pinpoint<br>Town Wide Snail Mail Announcement                                        |                  | _                                              | _             |                      | +        | _        |          |                                                          |           | _            |                                             |            | _      |         |           | _        |          | _                                 |       |        | _                                             |              |               |            |                         |           |          |          | _                                                                                                     |          | _                                                 |          |            |           | _              |               |         |           |          |
| LGC Survey                                                                                  |                  | H                                              | ┥             | -                    | +        | $^{+}$   | t        |                                                          | H         | +            | $\mathbf{t}$                                | H          |        |         |           | ╈        | +        | +                                 | +     | +      |                                               |              | +             | +          | +                       |           |          |          |                                                                                                       | $\vdash$ | 1                                                 | 1        | $\vdash$   |           | +              | -+            | -+      | -+        |          |
| Housing Survey                                                                              |                  |                                                |               |                      |          |          |          |                                                          |           |              |                                             |            |        |         |           |          |          |                                   |       |        |                                               |              |               |            |                         |           |          |          |                                                                                                       | 1        |                                                   |          |            |           |                |               |         |           |          |
| Loomis News Publication/Articles                                                            |                  |                                                | $\dashv$      | +                    | +        | ┢        |          | $\square$                                                | $\square$ |              | ┞                                           |            |        |         | H         |          | +        | _                                 | +     | _      |                                               |              | +             |            |                         | +         | _        | +        | -                                                                                                     | _        | +                                                 | _        |            |           | $ \rightarrow$ |               |         |           |          |
| Discover Loomis Articles<br>Signs and Banners                                               |                  | $\vdash$                                       | +             | +                    | +        | +        | $\vdash$ | $\vdash$                                                 | $\vdash$  | +            | $\vdash$                                    | $\vdash$   | +      | +       | +         | ╉        | +        | +                                 | +     | +      |                                               |              |               |            |                         |           |          |          |                                                                                                       | $\vdash$ | +                                                 | $\vdash$ | $\vdash$   |           | -+             | -+            | -+      | +         |          |
| General Plan Status Reports                                                                 |                  |                                                |               | 1                    |          | t        |          |                                                          |           |              | L                                           |            |        |         |           |          |          |                                   |       |        |                                               |              |               |            |                         |           |          |          |                                                                                                       |          |                                                   |          |            |           |                |               |         |           |          |
| Comment Response Document                                                                   |                  |                                                | 4             | +                    | +        | $\vdash$ |          | $\square$                                                | Ц         | -            | $\vdash$                                    | Ц          | _      | +       | ⊢∤        | 1        | _        |                                   | -     | _      |                                               |              |               |            |                         |           |          |          | 1                                                                                                     | $\vdash$ | +                                                 | $\vdash$ | $\square$  |           | [              | [             | [       | [         |          |
| Staff In-Person Meetings                                                                    |                  |                                                | +             | _                    | +        | +        |          |                                                          | $\vdash$  | +            | ┢                                           | $\vdash$   |        | +       | ⊢┤        | ╉        | -        | +                                 | +     | +      | -                                             |              |               |            | +                       | +         |          | +        | +                                                                                                     | $\vdash$ | +                                                 | $\vdash$ | $\vdash$   |           | -+             | $\rightarrow$ |         |           |          |
| Noticed Town Council In-Person Meetings                                                     |                  |                                                | *             |                      |          |          | L        |                                                          |           |              | L                                           |            |        | L       |           | 1        |          |                                   |       |        |                                               |              |               |            |                         |           |          |          |                                                                                                       | L        |                                                   | L        |            |           |                |               |         |           |          |
| Noticed Town Council Zoom Meetings                                                          |                  | Ц                                              | J             |                      |          |          |          |                                                          |           |              | F                                           |            |        |         | НŢ        | Ţ        | 4        | Ţ                                 | _     | -      | Ŧ                                             |              |               |            |                         |           |          |          |                                                                                                       | Ļ        | 1                                                 | $\vdash$ |            |           | $\neg$         | _             |         |           |          |
| Noticed Planning Commission In-Person Meetings<br>Noticed Planning Commission Zoom Meetings |                  | Η                                              |               | Ŧ                    |          |          |          | $\vdash$                                                 |           | +            | ┢                                           |            | +      |         | $\vdash$  | ╉        | +        |                                   |       |        | +                                             |              |               |            |                         |           |          |          |                                                                                                       | ╟        | +                                                 | $\vdash$ | $\vdash$   |           | -+             | $\rightarrow$ |         |           |          |
| General Plan Committees (17) Zoom                                                           |                  |                                                |               | _                    |          | t        | L        |                                                          |           |              | L                                           |            |        |         |           |          |          |                                   |       |        |                                               |              |               |            |                         |           |          |          |                                                                                                       | L        | L                                                 | L        | t          |           |                |               |         |           |          |
| Rural Main Street Meetings                                                                  |                  |                                                | コ             | エ                    | T        |          |          |                                                          |           |              |                                             |            |        |         |           | Ţ        |          |                                   |       |        |                                               |              |               |            |                         |           |          |          |                                                                                                       |          |                                                   |          |            |           |                |               |         |           |          |
| Leadership Loomis                                                                           |                  |                                                | $\dashv$      | -                    | +        | ┢        | ⊢        | $\vdash$                                                 | $\vdash$  | +            | ┝                                           | $\vdash$   | +      | +       | +         |          | +        | +                                 | +     | +      | +                                             | +            | +             | +          | +                       | +         | +        | +        | +                                                                                                     | ╟        | +                                                 | $\vdash$ | $\vdash$   |           | -+             | $\rightarrow$ | _       |           |          |
| Town Talk In-Person Meeting                                                                 |                  |                                                | +             |                      |          | t        | t        |                                                          | H         | +            | $\mathbf{t}$                                | H          | +      | +       | ╞┼┦       |          | +        | +                                 | +     |        |                                               | -+           | +             | +          | +                       | +         | 1        | 1        | 1                                                                                                     | $\vdash$ | 1                                                 | 1        | $\vdash$   |           | +              | $\neg$        | -+      | -         |          |
| Open House's, 2 outdoors                                                                    |                  |                                                | コ             | 7                    | T        |          |          |                                                          |           |              |                                             |            |        |         |           | Ţ        |          |                                   |       |        |                                               |              |               | T          |                         |           |          |          |                                                                                                       |          |                                                   |          |            |           |                |               |         |           |          |
| Open Forums 2 in-Person Meetings                                                            |                  |                                                | 1             |                      |          |          | 1        |                                                          |           |              | 1                                           |            |        |         | 1         |          |          |                                   |       |        |                                               |              |               |            | 1                       |           |          |          |                                                                                                       | 1        |                                                   | 1        |            |           |                |               |         |           |          |